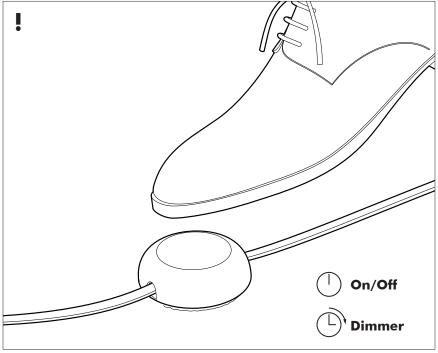

**A** The light source of this luminaire is not replaceable; when the light source reaches its end of life the whole luminaire shall be replaced.

if the external flexible cable or cord of this luminaire is damaged, it shall be exclusively replaced by the manufacturer or his service agent or a similar qualified person in order to avoid a hazard