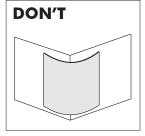

#### **INSTALLATION TIPS**

**A** When opening the boxes keep notice of the batch number.

(Charge number)

After installation, no claims are accepted.

It's not intended to align the image at the seams.

#### Installation should be done by professionals!

- Please keep the direction of the BuzziSkin Printed in mind. This is printed on the back of the foil.
- Do not apply on bare, untreated surfaces. Treat the surface with water-based primer before applying BuzziSkin Printed for optimal adhesion results.
- The surface should be smooth, dry, well degreased and dust free.
- Pre-measure the whole surface and cut the BuzziSkin Printed with a sharp knife.
- All corners must be made of separate lanes.
- For easy mounting it is possible to use wallpaper paste but this is not necessary.
- BuzziSkin Printed is not intended to mask roughnesses.