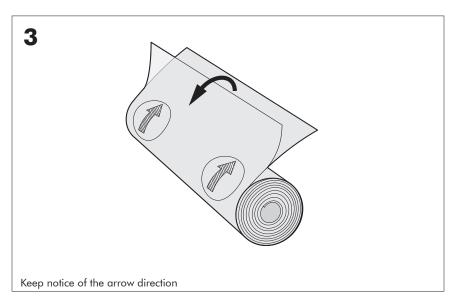

#### **INSTALLATION TIPS**

**A** When opening the boxes keep notice of the batch number.

(Charge number)

After installation, no claims are accepted.

It's not intended to align the image at the seams.

#### Installation should be done by professionals!

- Please keep the direction of the BuzziSkin Printed in mind. This is printed on the back of the foil.
- Do not apply on bare, untreated surfaces. Treat the surface with water-based primer before applying BuzziSkin Printed for optimal adhesion results.
- The surface should be smooth, dry, well degreased and dust free.
- Pre-measure the whole surface and cut the BuzziSkin Printed with a sharp knife.
- All corners must be made of separate lanes.
- For easy mounting it is possible to use wallpaper paste but this is not necessary.
- BuzziSkin Printed is not intended to mask roughnesses.