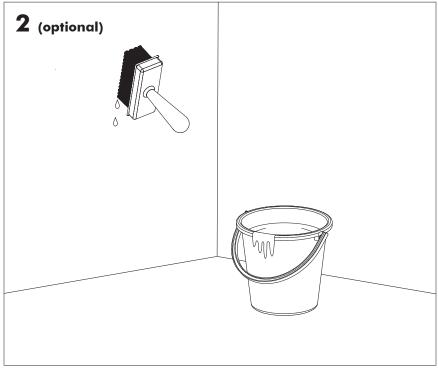

#### Installation should be done by professionals!

- Please keep the direction of the BuzziSkin Printed in mind. This is printed on the back of the foil.
- Do not apply on bare, untreated surfaces. Treat the surface with water-based primer before applying BuzziSkin Printed for optimal adhesion results.
- The surface should be smooth, dry, well degreased and dust free.
- Pre-measure the whole surface and cut the BuzziSkin Printed with a sharp knife.
- All corners must be made of separate lanes.
- For easy mounting it is possible to use wallpaper paste but this is not necessary.
- BuzziSkin Printed is not intended to mask roughnesses.