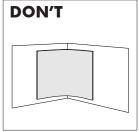

#### **INSTALLATION TIPS**

**A** When opening the boxes keep notice of the batch number.

(Charge number)

After installation, no claims are accepted.

It's not intended to align the image at the seams.

#### Installation should be done by professionals!

- Please keep the direction of the BuzziSkin Printed in mind. This is printed on the back of the foil.
- Do not apply on bare, untreated surfaces. Treat the surface with water-based primer before applying BuzziSkin Printed for optimal adhesion results.
- The surface should be smooth, dry, well degreased and dust free.
- Pre-measure the whole surface and cut the BuzziSkin Printed with a sharp knife.
- All corners must be made of separate lanes.
- For easy mounting it is possible to use wallpaper paste but this is not necessary.
- BuzziSkin Printed is not intended to mask roughnesses.