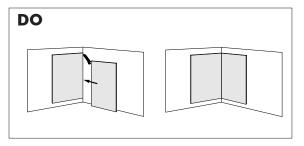

#### **INSTALLATION TIPS**

**A** When opening the boxes keep notice of the batch number.

(Charge number)

After installation, no claims are accepted.

It's not intended to align the image at the seams.

#### Installation should be done by professionals!

- Please keep the direction of the BuzziSkin Printed in mind. This is printed on the back of the foil.
- Do not apply on bare, untreated surfaces. Treat the surface with water-based primer before applying BuzziSkin Printed for optimal adhesion results.
- The surface should be smooth, dry, well degreased and dust free.
- Pre-measure the whole surface and cut the BuzziSkin Printed with a sharp knife.
- All corners must be made of separate lanes.
- For easy mounting it is possible to use wallpaper paste but this is not necessary.
- BuzziSkin Printed is not intended to mask roughnesses.