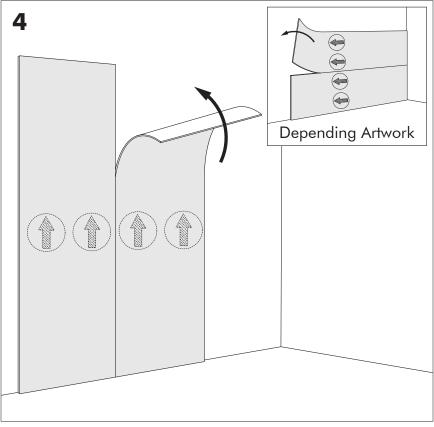

#### **INSTALLATION TIPS**

**A** When opening the boxes keep notice of the batch number.

(Charge number)

After installation, no claims are accepted.

It's not intended to align the image at the seams.

#### Installation should be done by professionals!

- Please keep the direction of the BuzziSkin Printed in mind. This is printed on the back of the foil.
- Do not apply on bare, untreated surfaces. Treat the surface with water-based primer before applying BuzziSkin Printed for optimal adhesion results.
- The surface should be smooth, dry, well degreased and dust free.
- Pre-measure the whole surface and cut the BuzziSkin Printed with a sharp knife.
- All corners must be made of separate lanes.
- For easy mounting it is possible to use wallpaper paste but this is not necessary.
- BuzziSkin Printed is not intended to mask roughnesses.