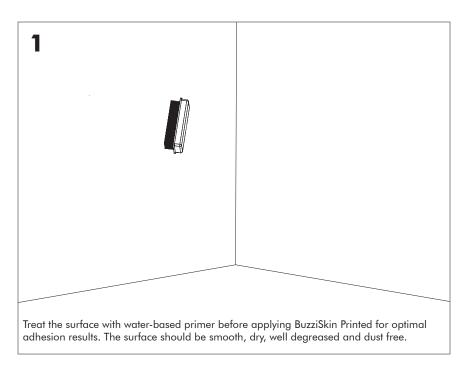

#### Installation should be done by professionals!

- Please keep the direction of the BuzziSkin Printed in mind. This is printed on the back of the foil.
- Do not apply on bare, untreated surfaces. Treat the surface with water-based primer before applying BuzziSkin Printed for optimal adhesion results.
- The surface should be smooth, dry, well degreased and dust free.
- Pre-measure the whole surface and cut the BuzziSkin Printed with a sharp knife.
- All corners must be made of separate lanes.
- For easy mounting it is possible to use wallpaper paste but this is not necessary.
- BuzziSkin Printed is not intended to mask roughnesses.