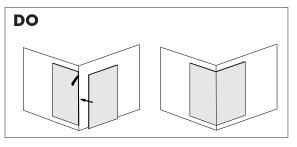

#### **INSTALLATION TIPS**

**A** When opening the boxes keep notice of the batch number.

(Charge number)

After installation, no claims are accepted.

It's not intended to align the image at the seams.

#### Installation should be done by professionals!

- Please keep the direction of the BuzziSkin Printed in mind. This is printed on the back of the foil.
- Do not apply on bare, untreated surfaces. Treat the surface with water-based primer before applying BuzziSkin Printed for optimal adhesion results.
- The surface should be smooth, dry, well degreased and dust free.
- Pre-measure the whole surface and cut the BuzziSkin Printed with a sharp knife.
- All corners must be made of separate lanes.
- For easy mounting it is possible to use wallpaper paste but this is not necessary.
- BuzziSkin Printed is not intended to mask roughnesses.