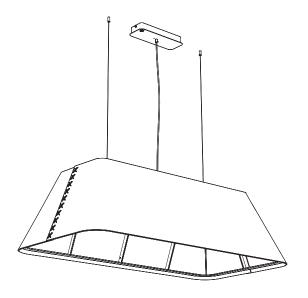

: Max 0.35Amp

#### **Environmental Protection**

Waste electrical products should not be disposed of with household waste. Please recycle where facilities exist. Check with your Local Authority or retailer for recycling advice.

**A** The light source of this luminaire is not replaceable; when the light source reaches its end of life the whole luminaire shall be replaced.

⚠ The BuzziSol is approved to be combined with BuzziShade, BuzziPleat.

⚠ The control terminals of LED driver need to use SELV control signal.

A If the external flexible cable or cord of this luminaire is damaged, it shall be exclusively replaced by the manufacturer or his service agent or a similar qualified person in order to avoid a hazard."

#### **Excluded**



#### Included BuzziShade Square Beam Globe | Spot





## **Configuration Type B**

P.14



### BuzziShade Square Beam Type A

# 2 PERS.

























## BuzziShade Square Beam Type B

## 2 PERS.

































A-000007365 Last update: 07/06/21