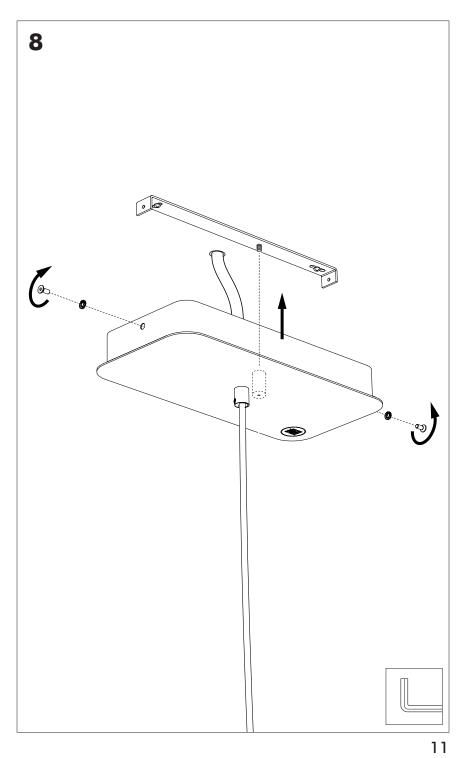

with household waste. Please recycle where facilities exist. Check with your Local Authority or retailer for recycling advice.

**A** The light source of this luminaire is not replaceable; when the light source reaches its end of life the whole luminaire shall be replaced.

⚠ The BuzziSol is approved to be combined with BuzziShade, BuzziPleat.

⚠ The control terminals of LED driver need to use SELV control signal.

A If the external flexible cable or cord of this luminaire is damaged, it shall be exclusively replaced by the manufacturer or his service agent or a similar qualified person in order to avoid a hazard."

#### **Excluded**



#### Included BuzziShade Square Beam Globe | Spot





## **Configuration Type B**

P.14



### BuzziShade Square Beam Type A

# 2 PERS.

























## BuzziShade Square Beam Type B

## 2 PERS.

































A-000007365 Last update: 07/06/21