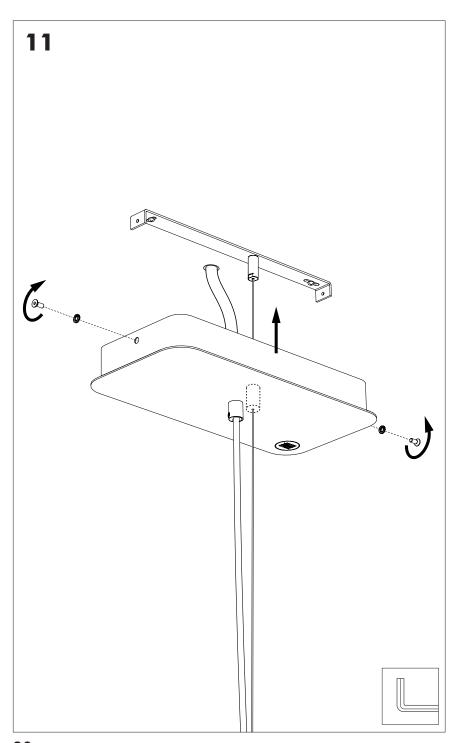

r Local Authority or retailer for recycling advice.

**A** The light source of this luminaire is not replaceable; when the light source reaches its end of life the whole luminaire shall be replaced.

⚠ The BuzziSol is approved to be combined with BuzziShade, BuzziPleat.

⚠ The control terminals of LED driver need to use SELV control signal.

A If the external flexible cable or cord of this luminaire is damaged, it shall be exclusively replaced by the manufacturer or his service agent or a similar qualified person in order to avoid a hazard."

#### **Excluded**



#### Included BuzziShade Square Beam Globe | Spot





## **Configuration Type B**

P.14



### BuzziShade Square Beam Type A

# 2 PERS.

























## BuzziShade Square Beam Type B

## 2 PERS.

































A-000007365 Last update: 07/06/21