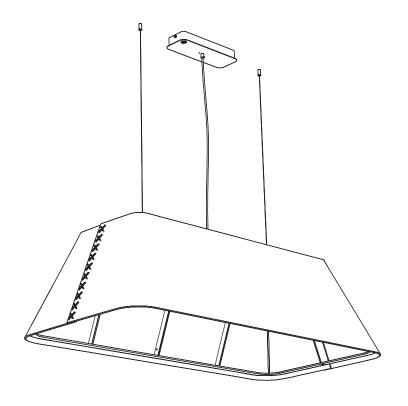

# BuzziShade Square Beam INSTALLATION MANUAL

INSTALLATION MANUAL 220-240V





#### **Technical** info

















Input current: Max 0.35Amp

#### **Environmental Protection**

Waste electrical products should not be disposed of with household waste. Please recycle where facilities exist. Check with your Local Authority or retailer for recycling advice.

**A** The light source of this luminaire is not replaceable; when the light source reaches its end of life the whole luminaire shall be replaced.

⚠ The BuzziSol is approved to be combined with BuzziShade, BuzziPleat.

⚠ The control terminals of LED driver need to use SELV control signal.

A If the external flexible cable or cord of this luminaire is damaged, it shall be exclusively replaced by the manufacturer or his service agent or a similar qualified person in order to avoid a hazard."

#### **Excluded*