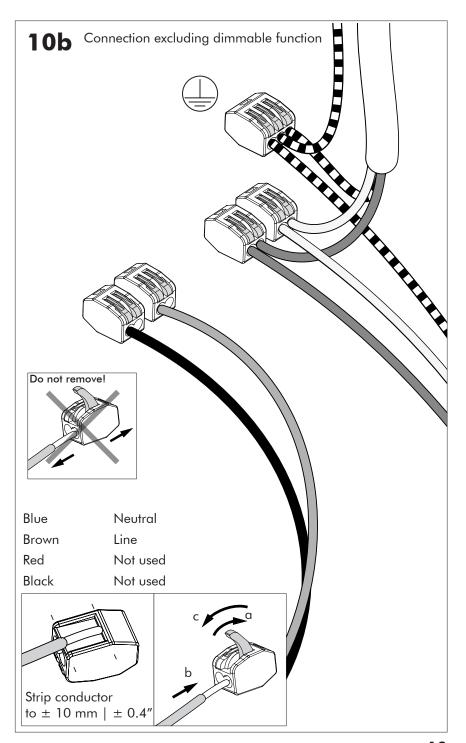

⚠ The control terminals of LED driver need to use SELV control signal.

A If the external flexible cable or cord of this luminaire is damaged, it shall be exclusively replaced by the manufacturer or his service agent or a similar qualified person in order to avoid a hazard."