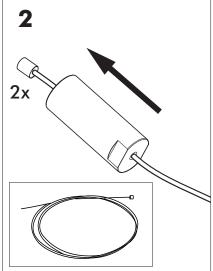

xist. Check with your Local Authority or retailer for recycling advice.

**A** The light source of this luminaire is not replaceable; when the light source reaches its end of life the whole luminaire shall be replaced.

⚠ The BuzziSol is approved to be combined with BuzziShade, BuzziPleat.

⚠ The control terminals of LED driver need to use SELV control signal.

A If the external flexible cable or cord of this luminaire is damaged, it shall be exclusively replaced by the manufacturer or his service agent or a similar qualified person in order to avoid a hazard."

#### **Excluded**



#### Included BuzziShade Square Beam Globe | Spot





## **Configuration Type B**

P.14



### BuzziShade Square Beam Type A

# 2 PERS.

























## BuzziShade Square Beam Type B

## 2 PERS.

































A-000007365 Last update: 07/06/21