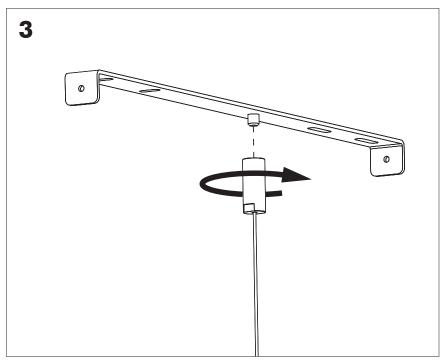

st. Check with your Local Authority or retailer for recycling advice.

**A** The light source of this luminaire is not replaceable; when the light source reaches its end of life the whole luminaire shall be replaced.

⚠ The BuzziSol is approved to be combined with BuzziShade, BuzziPleat.

⚠ The control terminals of LED driver need to use SELV control signal.

A If the external flexible cable or cord of this luminaire is damaged, it shall be exclusively replaced by the manufacturer or his service agent or a similar qualified person in order to avoid a hazard."

#### **Excluded**



#### Included BuzziShade Square Beam Globe | Spot





## **Configuration Type B**

P.14



### BuzziShade Square Beam Type A

# 2 PERS.

























## BuzziShade Square Beam Type B

## 2 PERS.

































A-000007365 Last update: 07/06/21