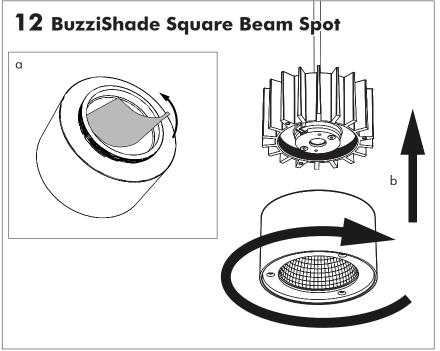

cal Authority or retailer for recycling advice.

**A** The light source of this luminaire is not replaceable; when the light source reaches its end of life the whole luminaire shall be replaced.

⚠ The BuzziSol is approved to be combined with BuzziShade, BuzziPleat.

⚠ The control terminals of LED driver need to use SELV control signal.

A If the external flexible cable or cord of this luminaire is damaged, it shall be exclusively replaced by the manufacturer or his service agent or a similar qualified person in order to avoid a hazard."

#### **Excluded**



#### Included BuzziShade Square Beam Globe | Spot





## **Configuration Type B**

P.14



### BuzziShade Square Beam Type A

# 2 PERS.

























## BuzziShade Square Beam Type B

## 2 PERS.

































A-000007365 Last update: 07/06/21