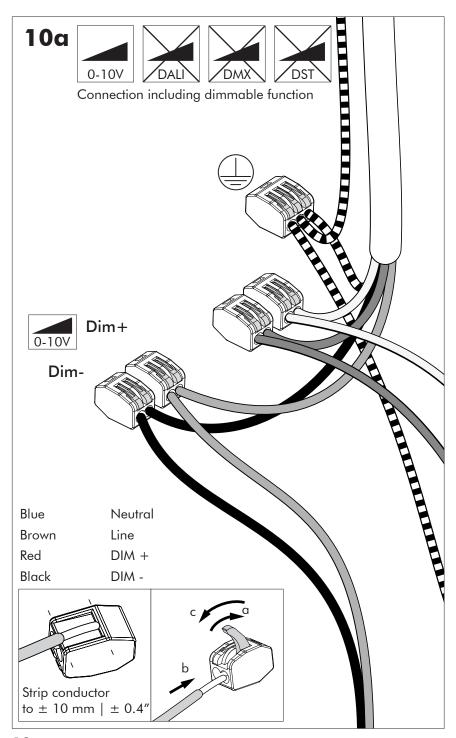

⚠ The control terminals of LED driver need to use SELV control signal.

A If the external flexible cable or cord of this luminaire is damaged, it shall be exclusively replaced by the manufacturer or his service agent or a similar qualified person in order to avoid a hazard."