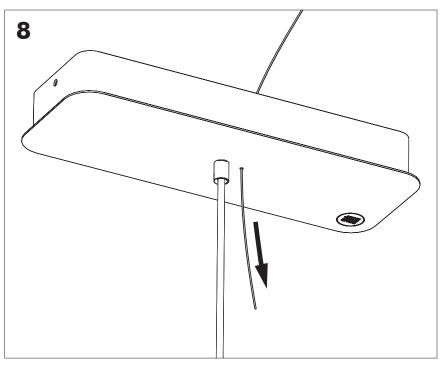

with your Local Authority or retailer for recycling advice.

**A** The light source of this luminaire is not replaceable; when the light source reaches its end of life the whole luminaire shall be replaced.

⚠ The BuzziSol is approved to be combined with BuzziShade, BuzziPleat.

⚠ The control terminals of LED driver need to use SELV control signal.

A If the external flexible cable or cord of this luminaire is damaged, it shall be exclusively replaced by the manufacturer or his service agent or a similar qualified person in order to avoid a hazard."

#### **Excluded**



#### Included BuzziShade Square Beam Globe | Spot





## **Configuration Type B**

P.14



### BuzziShade Square Beam Type A

# 2 PERS.

























## BuzziShade Square Beam Type B

## 2 PERS.

































A-000007365 Last update: 07/06/21