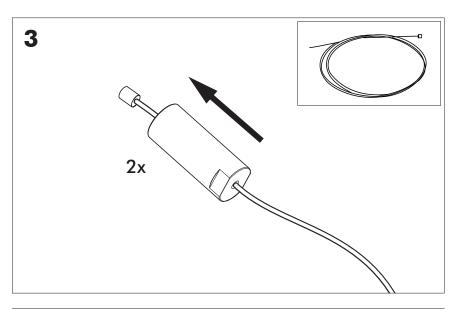

disposed of with household waste. Please recycle where facilities exist. Check with your Local Authority or retailer for recycling advice.

**A** The light source of this luminaire is not replaceable; when the light source reaches its end of life the whole luminaire shall be replaced.

⚠ The BuzziSol is approved to be combined with BuzziShade, BuzziPleat.

⚠ The control terminals of LED driver need to use SELV control signal.

A If the external flexible cable or cord of this luminaire is damaged, it shall be exclusively replaced by the manufacturer or his service agent or a similar qualified person in order to avoid a hazard."

#### **Excluded**



#### Included BuzziShade Square Beam Globe | Spot





## **Configuration Type B**

P.14



### BuzziShade Square Beam Type A

# 2 PERS.

























## BuzziShade Square Beam Type B

## 2 PERS.

































A-000007365 Last update: 07/06/21