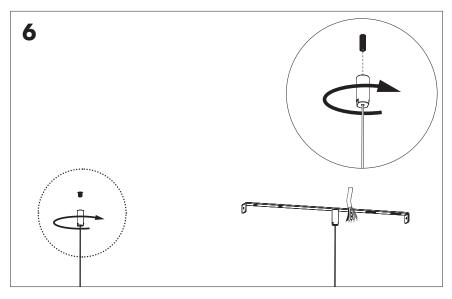

eck with your Local Authority or retailer for recycling advice.

**A** The light source of this luminaire is not replaceable; when the light source reaches its end of life the whole luminaire shall be replaced.

⚠ The BuzziSol is approved to be combined with BuzziShade, BuzziPleat.

⚠ The control terminals of LED driver need to use SELV control signal.

A If the external flexible cable or cord of this luminaire is damaged, it shall be exclusively replaced by the manufacturer or his service agent or a similar qualified person in order to avoid a hazard."

#### **Excluded**



#### Included BuzziShade Square Beam Globe | Spot





## **Configuration Type B**

P.14



### BuzziShade Square Beam Type A

# 2 PERS.

























## BuzziShade Square Beam Type B

## 2 PERS.

































A-000007365 Last update: 07/06/21