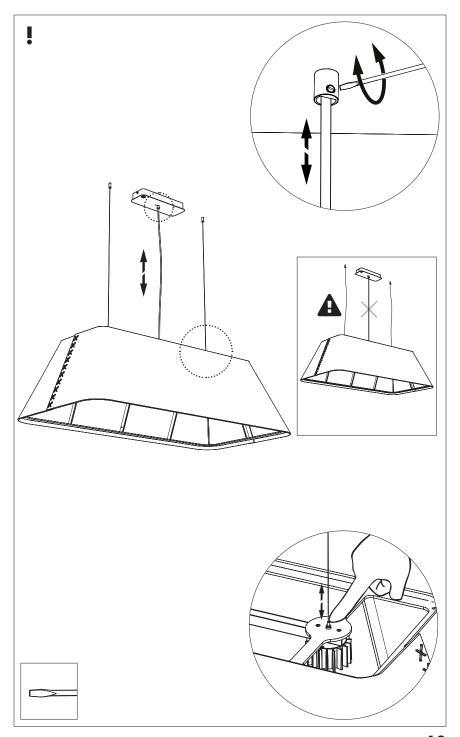

## **Configuration Type B**

P.14

## BuzziShade Square Beam Type B

## 2 PERS.

A-000007365 Last update: 07/06/21