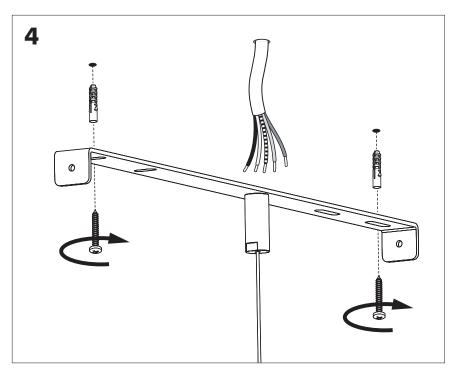

. Check with your Local Authority or retailer for recycling advice.

**A** The light source of this luminaire is not replaceable; when the light source reaches its end of life the whole luminaire shall be replaced.

⚠ The BuzziSol is approved to be combined with BuzziShade, BuzziPleat.

⚠ The control terminals of LED driver need to use SELV control signal.

A If the external flexible cable or cord of this luminaire is damaged, it shall be exclusively replaced by the manufacturer or his service agent or a similar qualified person in order to avoid a hazard."

#### **Excluded**



#### Included BuzziShade Square Beam Globe | Spot





## **Configuration Type B**

P.14



### BuzziShade Square Beam Type A

# 2 PERS.

























## BuzziShade Square Beam Type B

## 2 PERS.

































A-000007365 Last update: 07/06/21