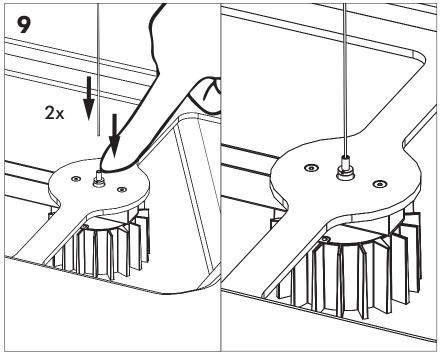

th your Local Authority or retailer for recycling advice.

**A** The light source of this luminaire is not replaceable; when the light source reaches its end of life the whole luminaire shall be replaced.

⚠ The BuzziSol is approved to be combined with BuzziShade, BuzziPleat.

⚠ The control terminals of LED driver need to use SELV control signal.

A If the external flexible cable or cord of this luminaire is damaged, it shall be exclusively replaced by the manufacturer or his service agent or a similar qualified person in order to avoid a hazard."

#### **Excluded**



#### Included BuzziShade Square Beam Globe | Spot





## **Configuration Type B**

P.14



### BuzziShade Square Beam Type A

# 2 PERS.

























## BuzziShade Square Beam Type B

## 2 PERS.

































A-000007365 Last update: 07/06/21