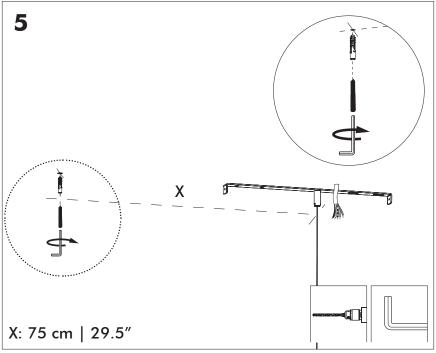

Check with your Local Authority or retailer for recycling advice.

**A** The light source of this luminaire is not replaceable; when the light source reaches its end of life the whole luminaire shall be replaced.

⚠ The BuzziSol is approved to be combined with BuzziShade, BuzziPleat.

⚠ The control terminals of LED driver need to use SELV control signal.

A If the external flexible cable or cord of this luminaire is damaged, it shall be exclusively replaced by the manufacturer or his service agent or a similar qualified person in order to avoid a hazard."

#### **Excluded**



#### Included BuzziShade Square Beam Globe | Spot





## **Configuration Type B**

P.14



### BuzziShade Square Beam Type A

# 2 PERS.

























## BuzziShade Square Beam Type B

## 2 PERS.

































A-000007365 Last update: 07/06/21