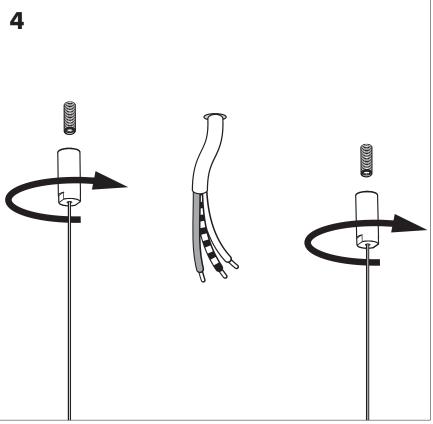

isposed of with household waste. Please recycle where facilities exist. Check with your Local Authority or retailer for recycling advice.

**A** The light source of this luminaire is not replaceable; when the light source reaches its end of life the whole luminaire shall be replaced.

⚠ The BuzziSol is approved to be combined with BuzziShade, BuzziPleat.

⚠ The control terminals of LED driver need to use SELV control signal.

A If the external flexible cable or cord of this luminaire is damaged, it shall be exclusively replaced by the manufacturer or his service agent or a similar qualified person in order to avoid a hazard."

#### **Excluded**



#### Included BuzziShade Square Beam Globe | Spot





## **Configuration Type B**

P.14



### BuzziShade Square Beam Type A

# 2 PERS.

























## BuzziShade Square Beam Type B

## 2 PERS.

































A-000007365 Last update: 07/06/21