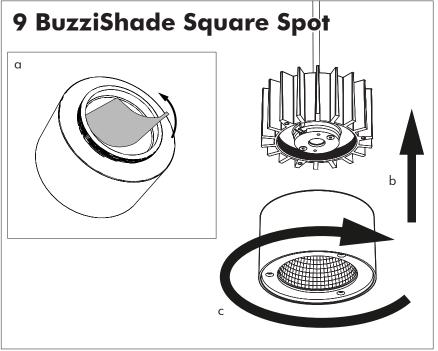

h household waste. Please recycle where facilities exist. Check with your Local Authority or retailer for recycling advice.

**A** The light source of this luminaire is not replaceable; when the light source reaches its end of life the whole luminaire shall be replaced.

⚠ The BuzziSol is approved to be combined with BuzziShade, BuzziPleat.

⚠ The control terminals of LED driver need to use SELV control signal.

A If the external flexible cable or cord of this luminaire is damaged, it shall be exclusively replaced by the manufacturer or his service agent or a similar qualified person in order to avoid a hazard."

#### **Excluded**



#### Included BuzziShade Square Beam Globe | Spot





## **Configuration Type B**

P.14



### BuzziShade Square Beam Type A

# 2 PERS.

























## BuzziShade Square Beam Type B

## 2 PERS.

































A-000007365 Last update: 07/06/21