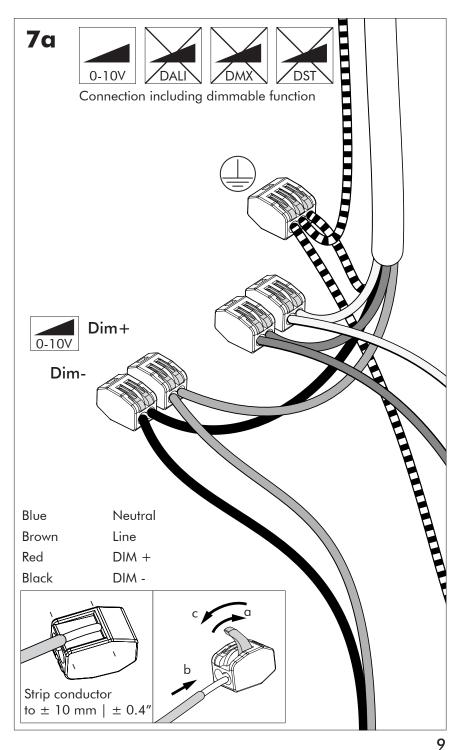

⚠ The control terminals of LED driver need to use SELV control signal.

A If the external flexible cable or cord of this luminaire is damaged, it shall be exclusively replaced by the manufacturer or his service agent or a similar qualified person in order to avoid a hazard."