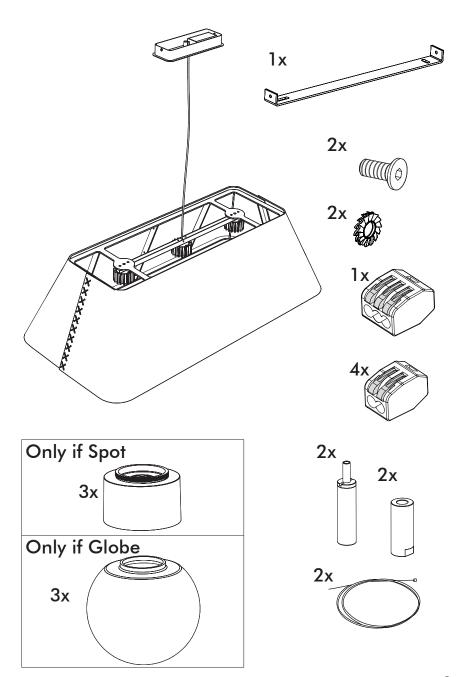

nt: Max 0.35Amp

#### **Environmental Protection**

Waste electrical products should not be disposed of with household waste. Please recycle where facilities exist. Check with your Local Authority or retailer for recycling advice.

**A** The light source of this luminaire is not replaceable; when the light source reaches its end of life the whole luminaire shall be replaced.

⚠ The BuzziSol is approved to be combined with BuzziShade, BuzziPleat.

⚠ The control terminals of LED driver need to use SELV control signal.

A If the external flexible cable or cord of this luminaire is damaged, it shall be exclusively replaced by the manufacturer or his service agent or a similar qualified person in order to avoid a hazard."

#### **Excluded**



#### Included BuzziShade Square Beam Globe | Spot





## **Configuration Type B**

P.14



### BuzziShade Square Beam Type A

# 2 PERS.

























## BuzziShade Square Beam Type B

## 2 PERS.

































A-000007365 Last update: 07/06/21