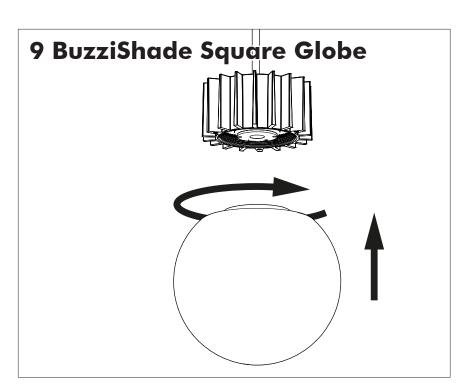

ith household waste. Please recycle where facilities exist. Check with your Local Authority or retailer for recycling advice.

**A** The light source of this luminaire is not replaceable; when the light source reaches its end of life the whole luminaire shall be replaced.

⚠ The BuzziSol is approved to be combined with BuzziShade, BuzziPleat.

⚠ The control terminals of LED driver need to use SELV control signal.

A If the external flexible cable or cord of this luminaire is damaged, it shall be exclusively replaced by the manufacturer or his service agent or a similar qualified person in order to avoid a hazard."

#### **Excluded**



#### Included BuzziShade Square Beam Globe | Spot





## **Configuration Type B**

P.14



### BuzziShade Square Beam Type A

# 2 PERS.

























## BuzziShade Square Beam Type B

## 2 PERS.

































A-000007365 Last update: 07/06/21