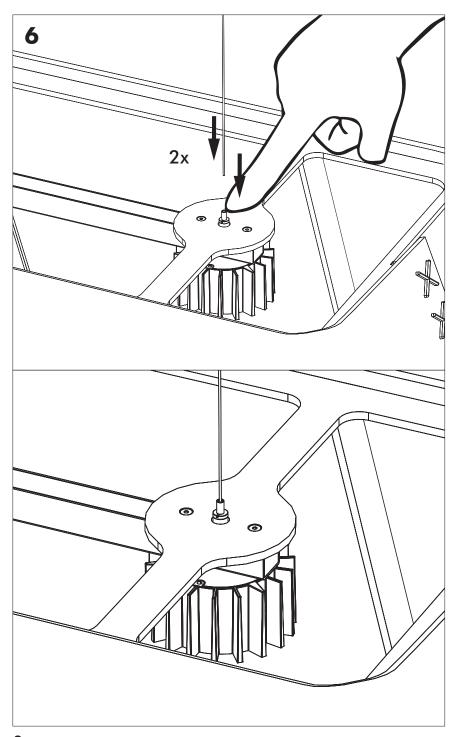

sed of with household waste. Please recycle where facilities exist. Check with your Local Authority or retailer for recycling advice.

**A** The light source of this luminaire is not replaceable; when the light source reaches its end of life the whole luminaire shall be replaced.

⚠ The BuzziSol is approved to be combined with BuzziShade, BuzziPleat.

⚠ The control terminals of LED driver need to use SELV control signal.

A If the external flexible cable or cord of this luminaire is damaged, it shall be exclusively replaced by the manufacturer or his service agent or a similar qualified person in order to avoid a hazard."

#### **Excluded**



#### Included BuzziShade Square Beam Globe | Spot





## **Configuration Type B**

P.14



### BuzziShade Square Beam Type A

# 2 PERS.

























## BuzziShade Square Beam Type B

## 2 PERS.

































A-000007365 Last update: 07/06/21