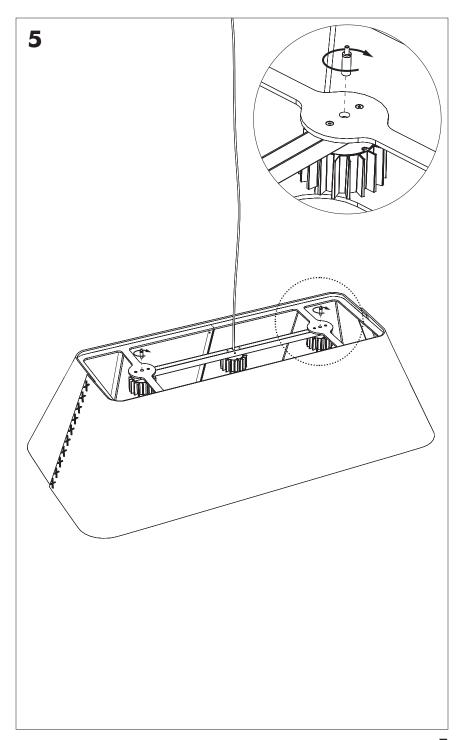

posed of with household waste. Please recycle where facilities exist. Check with your Local Authority or retailer for recycling advice.

**A** The light source of this luminaire is not replaceable; when the light source reaches its end of life the whole luminaire shall be replaced.

⚠ The BuzziSol is approved to be combined with BuzziShade, BuzziPleat.

⚠ The control terminals of LED driver need to use SELV control signal.

A If the external flexible cable or cord of this luminaire is damaged, it shall be exclusively replaced by the manufacturer or his service agent or a similar qualified person in order to avoid a hazard."

#### **Excluded**



#### Included BuzziShade Square Beam Globe | Spot





## **Configuration Type B**

P.14



### BuzziShade Square Beam Type A

# 2 PERS.

























## BuzziShade Square Beam Type B

## 2 PERS.

































A-000007365 Last update: 07/06/21