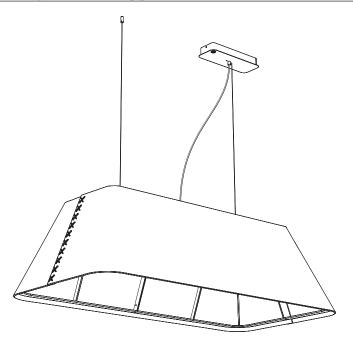

rotection**

Waste electrical products should not be disposed of with household waste. Please recycle where facilities exist. Check with your Local Authority or retailer for recycling advice.

**A** The light source of this luminaire is not replaceable; when the light source reaches its end of life the whole luminaire shall be replaced.

⚠ The BuzziSol is approved to be combined with BuzziShade, BuzziPleat.

⚠ The control terminals of LED driver need to use SELV control signal.

A If the external flexible cable or cord of this luminaire is damaged, it shall be exclusively replaced by the manufacturer or his service agent or a similar qualified person in order to avoid a hazard."

#### **Excluded**



#### Included BuzziShade Square Beam Globe | Spot





## **Configuration Type B**

P.14



### BuzziShade Square Beam Type A

# 2 PERS.

























## BuzziShade Square Beam Type B

## 2 PERS.

































A-000007365 Last update: 07/06/21