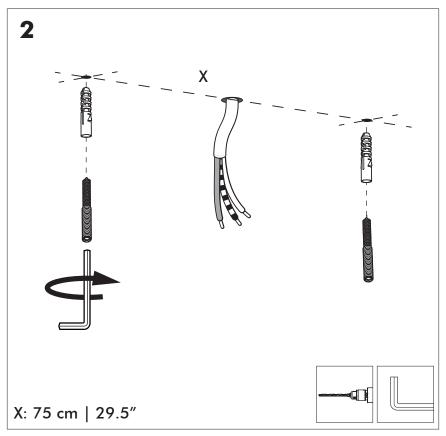

be disposed of with household waste. Please recycle where facilities exist. Check with your Local Authority or retailer for recycling advice.

**A** The light source of this luminaire is not replaceable; when the light source reaches its end of life the whole luminaire shall be replaced.

⚠ The BuzziSol is approved to be combined with BuzziShade, BuzziPleat.

⚠ The control terminals of LED driver need to use SELV control signal.

A If the external flexible cable or cord of this luminaire is damaged, it shall be exclusively replaced by the manufacturer or his service agent or a similar qualified person in order to avoid a hazard."

#### **Excluded**



#### Included BuzziShade Square Beam Globe | Spot





## **Configuration Type B**

P.14



### BuzziShade Square Beam Type A

# 2 PERS.

























## BuzziShade Square Beam Type B

## 2 PERS.

































A-000007365 Last update: 07/06/21