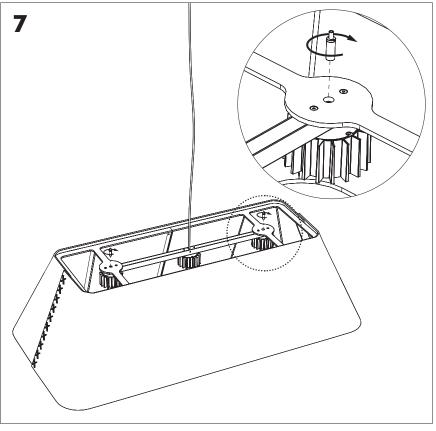

k with your Local Authority or retailer for recycling advice.

**A** The light source of this luminaire is not replaceable; when the light source reaches its end of life the whole luminaire shall be replaced.

⚠ The BuzziSol is approved to be combined with BuzziShade, BuzziPleat.

⚠ The control terminals of LED driver need to use SELV control signal.

A If the external flexible cable or cord of this luminaire is damaged, it shall be exclusively replaced by the manufacturer or his service agent or a similar qualified person in order to avoid a hazard."

#### **Excluded**



#### Included BuzziShade Square Beam Globe | Spot





## **Configuration Type B**

P.14



### BuzziShade Square Beam Type A

# 2 PERS.

























## BuzziShade Square Beam Type B

## 2 PERS.

































A-000007365 Last update: 07/06/21