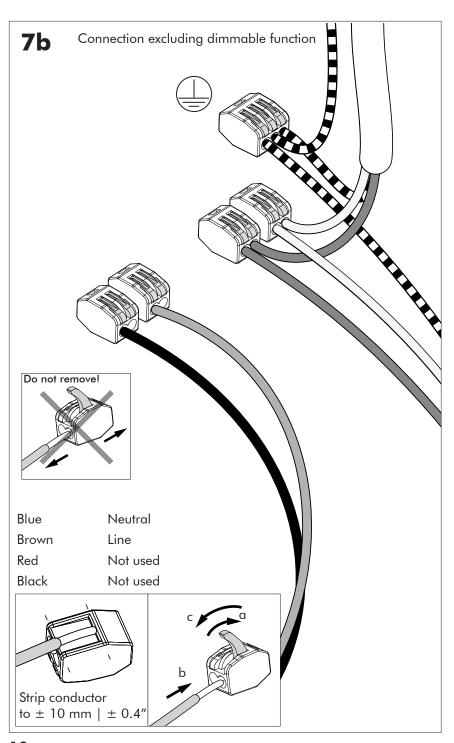

⚠ The control terminals of LED driver need to use SELV control signal.

A If the external flexible cable or cord of this luminaire is damaged, it shall be exclusively replaced by the manufacturer or his service agent or a similar qualified person in order to avoid a hazard."