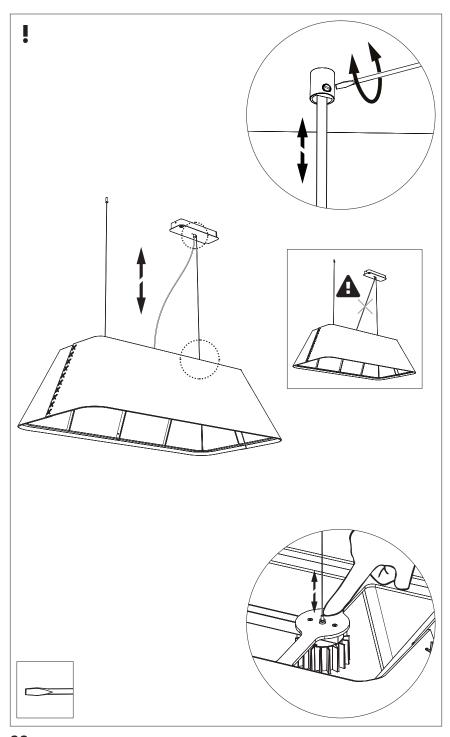

l Authority or retailer for recycling advice.

**A** The light source of this luminaire is not replaceable; when the light source reaches its end of life the whole luminaire shall be replaced.

⚠ The BuzziSol is approved to be combined with BuzziShade, BuzziPleat.

⚠ The control terminals of LED driver need to use SELV control signal.

A If the external flexible cable or cord of this luminaire is damaged, it shall be exclusively replaced by the manufacturer or his service agent or a similar qualified person in order to avoid a hazard."

#### **Excluded**



#### Included BuzziShade Square Beam Globe | Spot





## **Configuration Type B**

P.14



### BuzziShade Square Beam Type A

# 2 PERS.

























## BuzziShade Square Beam Type B

## 2 PERS.

































A-000007365 Last update: 07/06/21