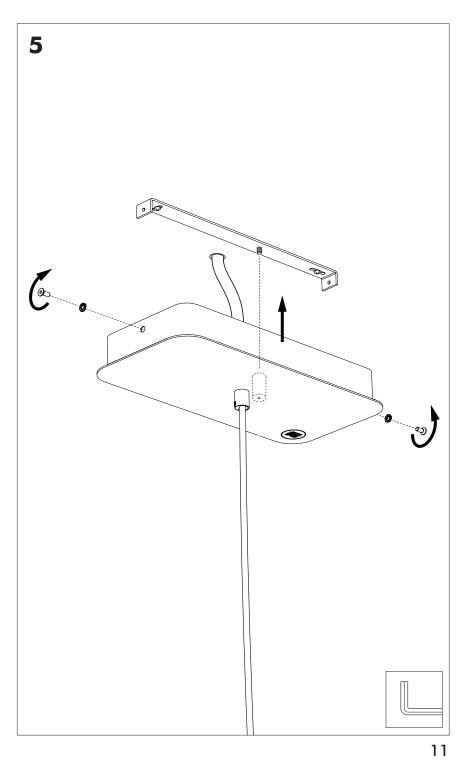

with household waste. Please recycle where facilities exist. Check with your Local Authority or retailer for recycling advice.





A The BuzziSol Solo is approved to be combined with BuzziPleat. The BuzziSol Trio and quintet is approved to be combined with BuzziZepp.

A The control terminals of LED driver need to use SELV control signal.

**A** If the external flexible cable or cord of this luminaire is damaged, it shall be exclusively replaced by the manufacturer or his service agent or a similar qualified person in order to avoid a hazard."

### Excluded



### Included BuzziSol Solo Globe | Spot









### Included BuzziSol Trio Globe | Spot



### Included BuzziSol Quintet Globe | Spot







#### Trio | Quintet Type B P.21



### BuzziSol Solo Globe | Spot

## 2 PERS. 👺



















### **BuzziSol Trio | Quintet Type A**

### 2 PERS. 👺



























## BuzziSol Trio | Quintet Type B

## 2 PERS.































BuzziSpace
Groeningenlei 141
2550 Antwerp, Kontich
Belgium

→ +32 (0)3 846 10 00

info@buzzi.space

info@buzzi.space www.buzzi.space



A-0000007367 Last update: 30/06/21