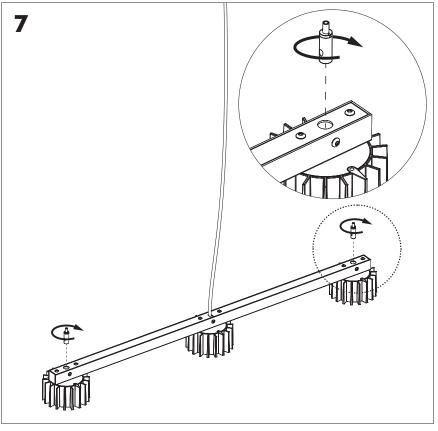

## BuzziSol Trio | Quintet Type B

## 2 PERS.

BuzziSpace
Groeningenlei 141
2550 Antwerp, Kontich
Belgium

→ +32 (0)3 846 10 00

info@buzzi.space

info@buzzi.space www.buzzi.space

A-0000007367 Last update: 30/06/21