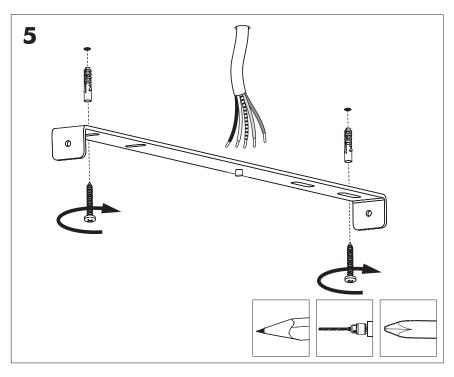

your Local Authority or retailer for recycling advice.





A The BuzziSol Solo is approved to be combined with BuzziPleat. The BuzziSol Trio and quintet is approved to be combined with BuzziZepp.

A The control terminals of LED driver need to use SELV control signal.

**A** If the external flexible cable or cord of this luminaire is damaged, it shall be exclusively replaced by the manufacturer or his service agent or a similar qualified person in order to avoid a hazard."

### Excluded



### Included BuzziSol Solo Globe | Spot









### Included BuzziSol Trio Globe | Spot



### Included BuzziSol Quintet Globe | Spot







#### Trio | Quintet Type B P.21



### BuzziSol Solo Globe | Spot

## 2 PERS. 👺



















### **BuzziSol Trio | Quintet Type A**

### 2 PERS. 👺



























## BuzziSol Trio | Quintet Type B

## 2 PERS.































BuzziSpace
Groeningenlei 141
2550 Antwerp, Kontich
Belgium

→ +32 (0)3 846 10 00

info@buzzi.space

info@buzzi.space www.buzzi.space



A-0000007367 Last update: 30/06/21