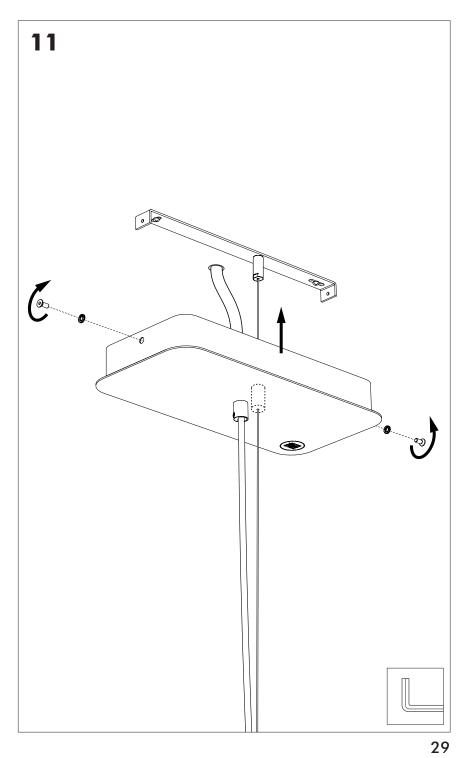

roved to be combined with BuzziPleat. The BuzziSol Trio and quintet is approved to be combined with BuzziZepp.

A The control terminals of LED driver need to use SELV control signal.

**A** If the external flexible cable or cord of this luminaire is damaged, it shall be exclusively replaced by the manufacturer or his service agent or a similar qualified person in order to avoid a hazard."

### Excluded



### Included BuzziSol Solo Globe | Spot









### Included BuzziSol Trio Globe | Spot



### Included BuzziSol Quintet Globe | Spot







#### Trio | Quintet Type B P.21



### BuzziSol Solo Globe | Spot

## 2 PERS. 👺



















### **BuzziSol Trio | Quintet Type A**

### 2 PERS. 👺



























## BuzziSol Trio | Quintet Type B

## 2 PERS.































BuzziSpace
Groeningenlei 141
2550 Antwerp, Kontich
Belgium

→ +32 (0)3 846 10 00

info@buzzi.space

info@buzzi.space www.buzzi.space



A-0000007367 Last update: 30/06/21