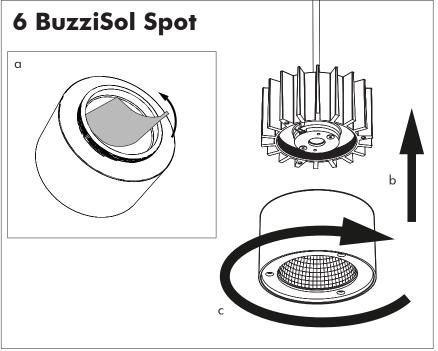

household waste. Please recycle where facilities exist. Check with your Local Authority or retailer for recycling advice.





A The BuzziSol Solo is approved to be combined with BuzziPleat. The BuzziSol Trio and quintet is approved to be combined with BuzziZepp.

A The control terminals of LED driver need to use SELV control signal.

**A** If the external flexible cable or cord of this luminaire is damaged, it shall be exclusively replaced by the manufacturer or his service agent or a similar qualified person in order to avoid a hazard."

### Excluded



### Included BuzziSol Solo Globe | Spot









### Included BuzziSol Trio Globe | Spot



### Included BuzziSol Quintet Globe | Spot







#### Trio | Quintet Type B P.21



### BuzziSol Solo Globe | Spot

## 2 PERS. 👺



















### **BuzziSol Trio | Quintet Type A**

### 2 PERS. 👺



























## BuzziSol Trio | Quintet Type B

## 2 PERS.































BuzziSpace
Groeningenlei 141
2550 Antwerp, Kontich
Belgium

→ +32 (0)3 846 10 00

info@buzzi.space

info@buzzi.space www.buzzi.space



A-0000007367 Last update: 30/06/21