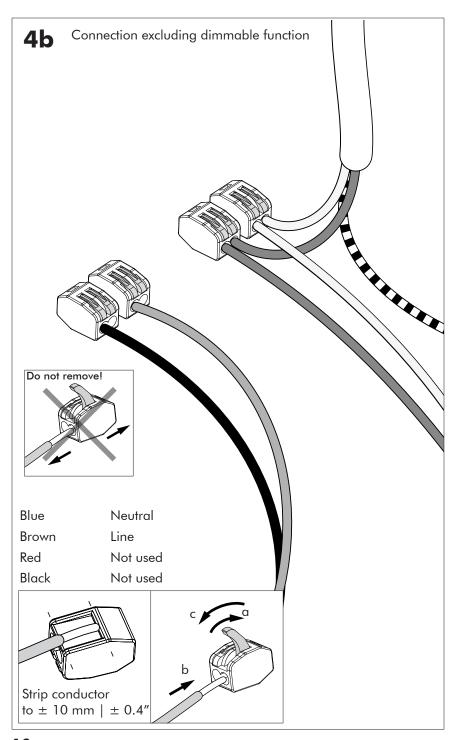

f with household waste. Please recycle where facilities exist. Check with your Local Authority or retailer for recycling advice.





A The BuzziSol Solo is approved to be combined with BuzziPleat. The BuzziSol Trio and quintet is approved to be combined with BuzziZepp.

A The control terminals of LED driver need to use SELV control signal.

**A** If the external flexible cable or cord of this luminaire is damaged, it shall be exclusively replaced by the manufacturer or his service agent or a similar qualified person in order to avoid a hazard."

### Excluded



### Included BuzziSol Solo Globe | Spot









### Included BuzziSol Trio Globe | Spot



### Included BuzziSol Quintet Globe | Spot







#### Trio | Quintet Type B P.21



### BuzziSol Solo Globe | Spot

## 2 PERS. 👺



















### **BuzziSol Trio | Quintet Type A**

### 2 PERS. 👺



























## BuzziSol Trio | Quintet Type B

## 2 PERS.































BuzziSpace
Groeningenlei 141
2550 Antwerp, Kontich
Belgium

→ +32 (0)3 846 10 00

info@buzzi.space

info@buzzi.space www.buzzi.space



A-0000007367 Last update: 30/06/21