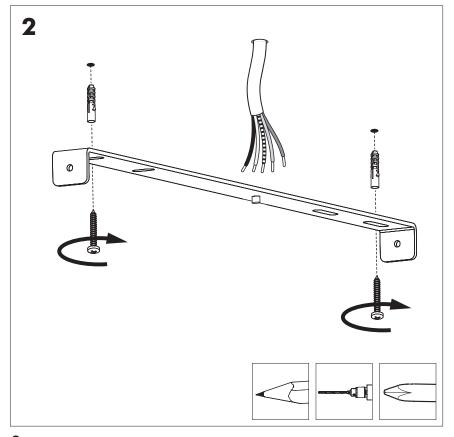

osed of with household waste. Please recycle where facilities exist. Check with your Local Authority or retailer for recycling advice.





A The BuzziSol Solo is approved to be combined with BuzziPleat. The BuzziSol Trio and quintet is approved to be combined with BuzziZepp.

A The control terminals of LED driver need to use SELV control signal.

**A** If the external flexible cable or cord of this luminaire is damaged, it shall be exclusively replaced by the manufacturer or his service agent or a similar qualified person in order to avoid a hazard."

### Excluded



### Included BuzziSol Solo Globe | Spot









### Included BuzziSol Trio Globe | Spot



### Included BuzziSol Quintet Globe | Spot







#### Trio | Quintet Type B P.21



### BuzziSol Solo Globe | Spot

## 2 PERS. 👺



















### **BuzziSol Trio | Quintet Type A**

### 2 PERS. 👺



























## BuzziSol Trio | Quintet Type B

## 2 PERS.































BuzziSpace
Groeningenlei 141
2550 Antwerp, Kontich
Belgium

→ +32 (0)3 846 10 00

info@buzzi.space

info@buzzi.space www.buzzi.space



A-0000007367 Last update: 30/06/21