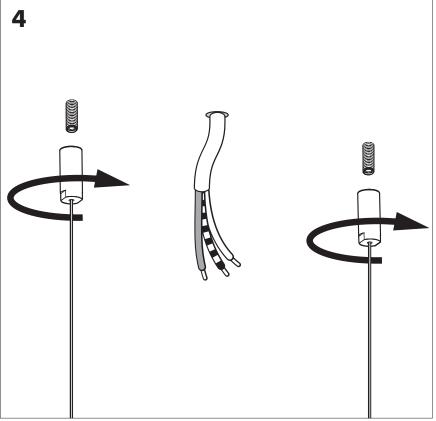

th your Local Authority or retailer for recycling advice.





A The BuzziSol Solo is approved to be combined with BuzziPleat. The BuzziSol Trio and quintet is approved to be combined with BuzziZepp.

A The control terminals of LED driver need to use SELV control signal.

**A** If the external flexible cable or cord of this luminaire is damaged, it shall be exclusively replaced by the manufacturer or his service agent or a similar qualified person in order to avoid a hazard."

### Excluded



### Included BuzziSol Solo Globe | Spot









### Included BuzziSol Trio Globe | Spot



### Included BuzziSol Quintet Globe | Spot







#### Trio | Quintet Type B P.21



### BuzziSol Solo Globe | Spot

## 2 PERS. 👺



















### **BuzziSol Trio | Quintet Type A**

### 2 PERS. 👺



























## BuzziSol Trio | Quintet Type B

## 2 PERS.































BuzziSpace
Groeningenlei 141
2550 Antwerp, Kontich
Belgium

→ +32 (0)3 846 10 00

info@buzzi.space

info@buzzi.space www.buzzi.space



A-0000007367 Last update: 30/06/21