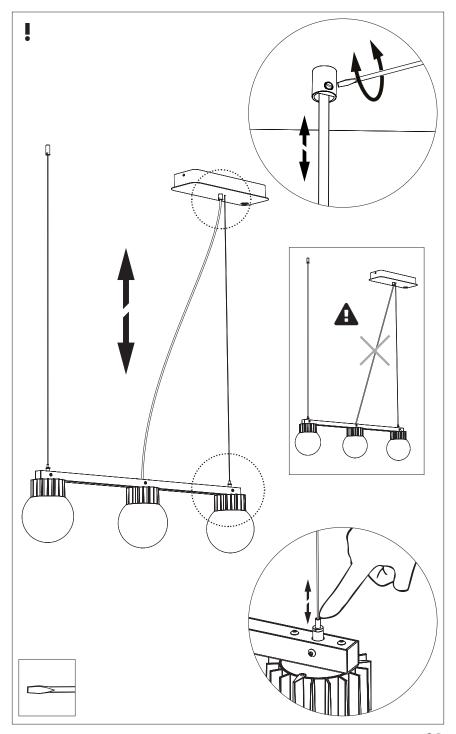

to be combined with BuzziPleat. The BuzziSol Trio and quintet is approved to be combined with BuzziZepp.

A The control terminals of LED driver need to use SELV control signal.

**A** If the external flexible cable or cord of this luminaire is damaged, it shall be exclusively replaced by the manufacturer or his service agent or a similar qualified person in order to avoid a hazard."

### Excluded



### Included BuzziSol Solo Globe | Spot









### Included BuzziSol Trio Globe | Spot



### Included BuzziSol Quintet Globe | Spot







#### Trio | Quintet Type B P.21



### BuzziSol Solo Globe | Spot

## 2 PERS. 👺



















### **BuzziSol Trio | Quintet Type A**

### 2 PERS. 👺



























## BuzziSol Trio | Quintet Type B

## 2 PERS.































BuzziSpace
Groeningenlei 141
2550 Antwerp, Kontich
Belgium

→ +32 (0)3 846 10 00

info@buzzi.space

info@buzzi.space www.buzzi.space



A-0000007367 Last update: 30/06/21