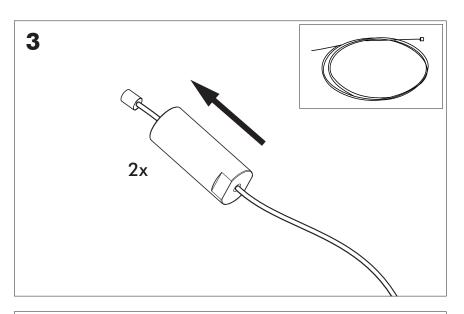

with your Local Authority or retailer for recycling advice.





A The BuzziSol Solo is approved to be combined with BuzziPleat. The BuzziSol Trio and quintet is approved to be combined with BuzziZepp.

A The control terminals of LED driver need to use SELV control signal.

**A** If the external flexible cable or cord of this luminaire is damaged, it shall be exclusively replaced by the manufacturer or his service agent or a similar qualified person in order to avoid a hazard."

### Excluded



### Included BuzziSol Solo Globe | Spot









### Included BuzziSol Trio Globe | Spot



### Included BuzziSol Quintet Globe | Spot







#### Trio | Quintet Type B P.21



### BuzziSol Solo Globe | Spot

## 2 PERS. 👺



















### **BuzziSol Trio | Quintet Type A**

### 2 PERS. 👺



























## BuzziSol Trio | Quintet Type B

## 2 PERS.































BuzziSpace
Groeningenlei 141
2550 Antwerp, Kontich
Belgium

→ +32 (0)3 846 10 00

info@buzzi.space

info@buzzi.space www.buzzi.space



A-0000007367 Last update: 30/06/21