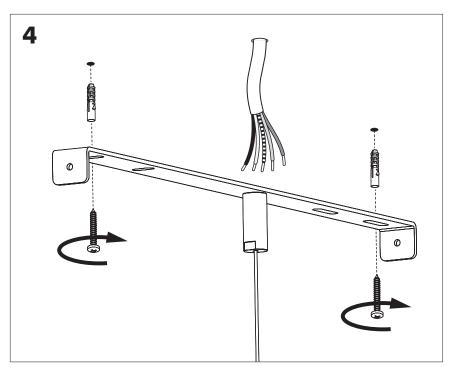

## BuzziSol Trio | Quintet Type B

## 2 PERS.

BuzziSpace
Groeningenlei 141
2550 Antwerp, Kontich
Belgium

→ +32 (0)3 846 10 00

info@buzzi.space

info@buzzi.space www.buzzi.space

A-0000007367 Last update: 30/06/21