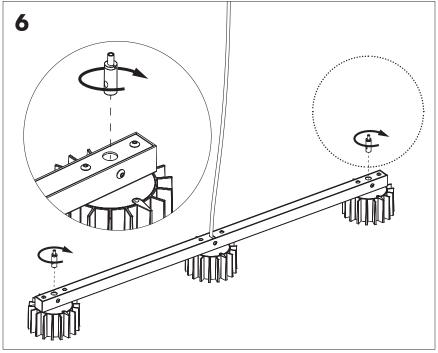

our Local Authority or retailer for recycling advice.





A The BuzziSol Solo is approved to be combined with BuzziPleat. The BuzziSol Trio and quintet is approved to be combined with BuzziZepp.

A The control terminals of LED driver need to use SELV control signal.

**A** If the external flexible cable or cord of this luminaire is damaged, it shall be exclusively replaced by the manufacturer or his service agent or a similar qualified person in order to avoid a hazard."

### Excluded



### Included BuzziSol Solo Globe | Spot









### Included BuzziSol Trio Globe | Spot



### Included BuzziSol Quintet Globe | Spot







#### Trio | Quintet Type B P.21



### BuzziSol Solo Globe | Spot

## 2 PERS. 👺



















### **BuzziSol Trio | Quintet Type A**

### 2 PERS. 👺



























## BuzziSol Trio | Quintet Type B

## 2 PERS.































BuzziSpace
Groeningenlei 141
2550 Antwerp, Kontich
Belgium

→ +32 (0)3 846 10 00

info@buzzi.space

info@buzzi.space www.buzzi.space



A-0000007367 Last update: 30/06/21