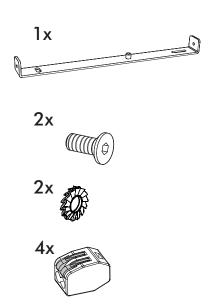

et

INSTALLATION MANUAL 220-240V





#### Technical info

















Input current: Max 0.35Amp

#### **Environmental Protection**

Waste electrical products should not be disposed of with household waste. Please recycle where facilities exist. Check with your Local Authority or retailer for recycling advice.





A The BuzziSol Solo is approved to be combined with BuzziPleat. The BuzziSol Trio and quintet is approved to be combined with BuzziZepp.

A The control terminals of LED driver need to use SELV control signal.

**A** If the external flexible cable or cord of this luminaire is damaged, it shall be exclusively replaced by the manufacturer or his service agent or a similar qualified person in order to avoid a hazard."

### Excluded



### Included BuzziSol Solo Globe | Spot









### Included BuzziSol Trio Globe | Spot



### Included BuzziSol Quintet Globe | Spot







#### Trio | Quintet Type B P.21



### BuzziSol Solo Globe | Spot

## 2 PERS. 👺



















### **BuzziSol Trio | Quintet Type A**

### 2 PERS. 👺



























## BuzziSol Trio | Quintet Type B

## 2 PERS.































BuzziSpace
Groeningenlei 141
2550 Antwerp, Kontich
Belgium

→ +32 (0)3 846 10 00

info@buzzi.space

info@buzzi.space www.buzzi.space



A-0000007367 Last update: 30/06/21