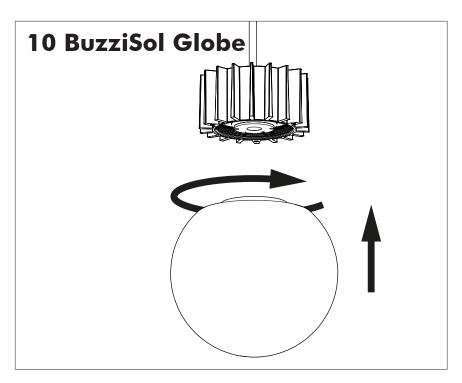

Authority or retailer for recycling advice.





A The BuzziSol Solo is approved to be combined with BuzziPleat. The BuzziSol Trio and quintet is approved to be combined with BuzziZepp.

A The control terminals of LED driver need to use SELV control signal.

**A** If the external flexible cable or cord of this luminaire is damaged, it shall be exclusively replaced by the manufacturer or his service agent or a similar qualified person in order to avoid a hazard."

### Excluded



### Included BuzziSol Solo Globe | Spot









### Included BuzziSol Trio Globe | Spot



### Included BuzziSol Quintet Globe | Spot







#### Trio | Quintet Type B P.21



### BuzziSol Solo Globe | Spot

## 2 PERS. 👺



















### **BuzziSol Trio | Quintet Type A**

### 2 PERS. 👺



























## BuzziSol Trio | Quintet Type B

## 2 PERS.































BuzziSpace
Groeningenlei 141
2550 Antwerp, Kontich
Belgium

→ +32 (0)3 846 10 00

info@buzzi.space

info@buzzi.space www.buzzi.space



A-0000007367 Last update: 30/06/21