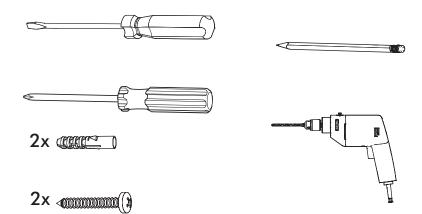

# BuzziSol Solo BuzziSol Trio BuzziSol Quintet

INSTALLATION MANUAL 220-240V





#### Technical info

















Input current: Max 0.35Amp

#### **Environmental Protection**

Waste electrical products should not be disposed of with household waste. Please recycle where facilities exist. Check with your Local Authority or retailer for recycling advice.





A The BuzziSol Solo is approved to be combined with BuzziPleat. The BuzziSol Trio and quintet is approved to be combined with BuzziZepp.

A The control terminals of LED driver need to use SELV control signal.

**A** If the external flexible cable or cord of this luminaire is damaged, it shall be exclusively replaced by the manufacturer or his service agent or a similar qualified person in order to avoid a hazard."

### Excluded



### Included BuzziSol Solo Globe | Spot









### Included BuzziSol Trio Globe | Spot



### Included BuzziSol Quintet Globe | Spot







#### Trio | Quintet Type B P.21



### BuzziSol Solo Globe | Spot

## 2 PERS. 👺



















### **BuzziSol Trio | Quintet Type A**

### 2 PERS. 👺



























## BuzziSol Trio | Quintet Type B

## 2 PERS.































BuzziSpace
Groeningenlei 141
2550 Antwerp, Kontich
Belgium

→ +32 (0)3 846 10 00

info@buzzi.space

info@buzzi.space www.buzzi.space



A-0000007367 Last update: 30/06/21