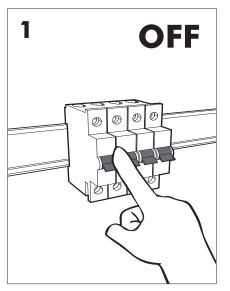

e BuzziSol Solo is approved to be combined with BuzziPleat. The BuzziSol Trio and quintet is approved to be combined with BuzziZepp.

A The control terminals of LED driver need to use SELV control signal.

**A** If the external flexible cable or cord of this luminaire is damaged, it shall be exclusively replaced by the manufacturer or his service agent or a similar qualified person in order to avoid a hazard."

### Excluded



### Included BuzziSol Solo Globe | Spot









### Included BuzziSol Trio Globe | Spot



### Included BuzziSol Quintet Globe | Spot







#### Trio | Quintet Type B P.21



### BuzziSol Solo Globe | Spot

## 2 PERS. 👺



















### **BuzziSol Trio | Quintet Type A**

### 2 PERS. 👺



























## BuzziSol Trio | Quintet Type B

## 2 PERS.































BuzziSpace
Groeningenlei 141
2550 Antwerp, Kontich
Belgium

→ +32 (0)3 846 10 00

info@buzzi.space

info@buzzi.space www.buzzi.space



A-0000007367 Last update: 30/06/21