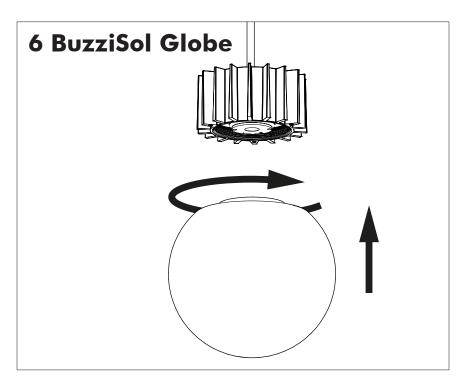

th household waste. Please recycle where facilities exist. Check with your Local Authority or retailer for recycling advice.





A The BuzziSol Solo is approved to be combined with BuzziPleat. The BuzziSol Trio and quintet is approved to be combined with BuzziZepp.

A The control terminals of LED driver need to use SELV control signal.

**A** If the external flexible cable or cord of this luminaire is damaged, it shall be exclusively replaced by the manufacturer or his service agent or a similar qualified person in order to avoid a hazard."

### Excluded



### Included BuzziSol Solo Globe | Spot









### Included BuzziSol Trio Globe | Spot



### Included BuzziSol Quintet Globe | Spot







#### Trio | Quintet Type B P.21



### BuzziSol Solo Globe | Spot

## 2 PERS. 👺



















### **BuzziSol Trio | Quintet Type A**

### 2 PERS. 👺



























## BuzziSol Trio | Quintet Type B

## 2 PERS.































BuzziSpace
Groeningenlei 141
2550 Antwerp, Kontich
Belgium

→ +32 (0)3 846 10 00

info@buzzi.space

info@buzzi.space www.buzzi.space



A-0000007367 Last update: 30/06/21