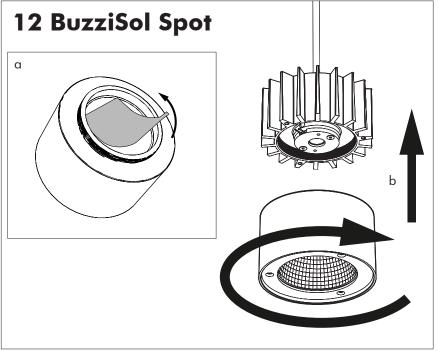

d to be combined with BuzziPleat. The BuzziSol Trio and quintet is approved to be combined with BuzziZepp.

A The control terminals of LED driver need to use SELV control signal.

**A** If the external flexible cable or cord of this luminaire is damaged, it shall be exclusively replaced by the manufacturer or his service agent or a similar qualified person in order to avoid a hazard."

### Excluded



### Included BuzziSol Solo Globe | Spot









### Included BuzziSol Trio Globe | Spot



### Included BuzziSol Quintet Globe | Spot







#### Trio | Quintet Type B P.21



### BuzziSol Solo Globe | Spot

## 2 PERS. 👺



















### **BuzziSol Trio | Quintet Type A**

### 2 PERS. 👺



























## BuzziSol Trio | Quintet Type B

## 2 PERS.































BuzziSpace
Groeningenlei 141
2550 Antwerp, Kontich
Belgium

→ +32 (0)3 846 10 00

info@buzzi.space

info@buzzi.space www.buzzi.space



A-0000007367 Last update: 30/06/21