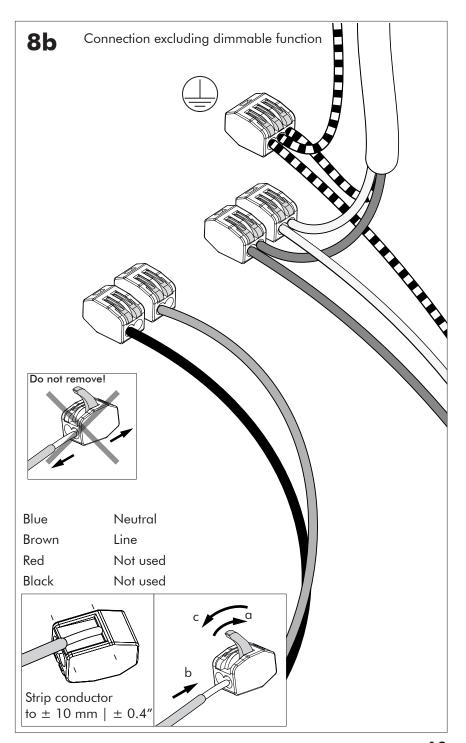

**A** If the external flexible cable or cord of this luminaire is damaged, it shall be exclusively replaced by the manufacturer or his service agent or a similar qualified person in order to avoid a hazard."