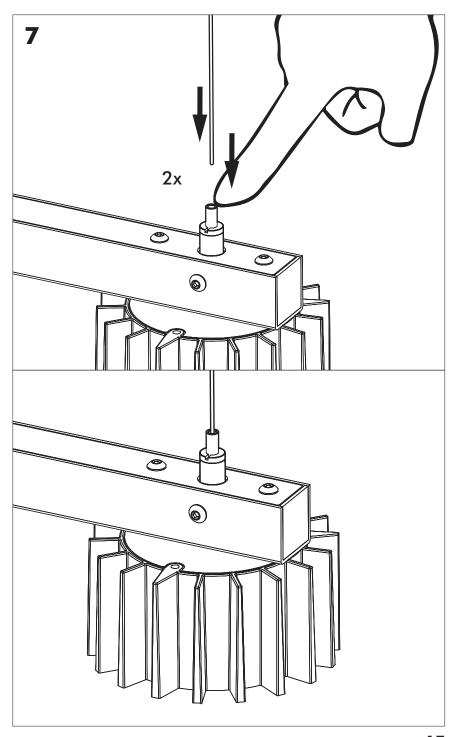

r Local Authority or retailer for recycling advice.





A The BuzziSol Solo is approved to be combined with BuzziPleat. The BuzziSol Trio and quintet is approved to be combined with BuzziZepp.

A The control terminals of LED driver need to use SELV control signal.

**A** If the external flexible cable or cord of this luminaire is damaged, it shall be exclusively replaced by the manufacturer or his service agent or a similar qualified person in order to avoid a hazard."

### Excluded



### Included BuzziSol Solo Globe | Spot









### Included BuzziSol Trio Globe | Spot



### Included BuzziSol Quintet Globe | Spot







#### Trio | Quintet Type B P.21



### BuzziSol Solo Globe | Spot

## 2 PERS. 👺



















### **BuzziSol Trio | Quintet Type A**

### 2 PERS. 👺



























## BuzziSol Trio | Quintet Type B

## 2 PERS.































BuzziSpace
Groeningenlei 141
2550 Antwerp, Kontich
Belgium

→ +32 (0)3 846 10 00

info@buzzi.space

info@buzzi.space www.buzzi.space



A-0000007367 Last update: 30/06/21