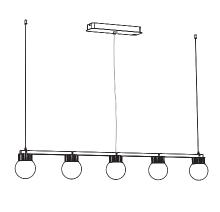

### Included BuzziSol Trio Globe | Spot

### Included BuzziSol Quintet Globe | Spot