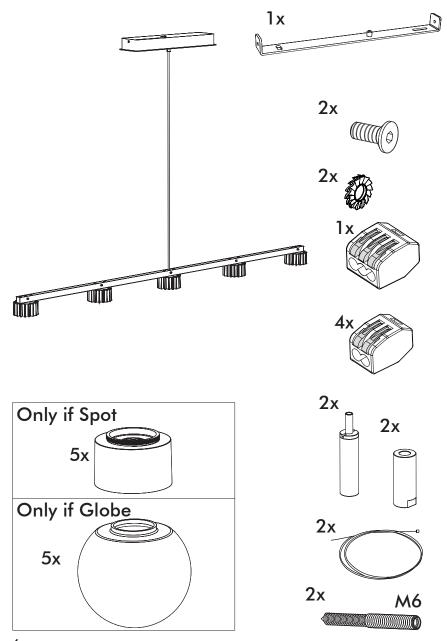

0.35Amp

#### **Environmental Protection**

Waste electrical products should not be disposed of with household waste. Please recycle where facilities exist. Check with your Local Authority or retailer for recycling advice.





A The BuzziSol Solo is approved to be combined with BuzziPleat. The BuzziSol Trio and quintet is approved to be combined with BuzziZepp.

A The control terminals of LED driver need to use SELV control signal.

**A** If the external flexible cable or cord of this luminaire is damaged, it shall be exclusively replaced by the manufacturer or his service agent or a similar qualified person in order to avoid a hazard."

### Excluded



### Included BuzziSol Solo Globe | Spot









### Included BuzziSol Trio Globe | Spot



### Included BuzziSol Quintet Globe | Spot







#### Trio | Quintet Type B P.21



### BuzziSol Solo Globe | Spot

## 2 PERS. 👺



















### **BuzziSol Trio | Quintet Type A**

### 2 PERS. 👺



























## BuzziSol Trio | Quintet Type B

## 2 PERS.































BuzziSpace
Groeningenlei 141
2550 Antwerp, Kontich
Belgium

→ +32 (0)3 846 10 00

info@buzzi.space

info@buzzi.space www.buzzi.space



A-0000007367 Last update: 30/06/21