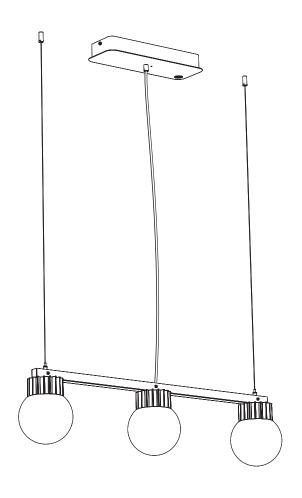

# BuzziSol Solo BuzziSol Trio BuzziSol Quintet

INSTALLATION MANUAL 220-240V





#### Technical info

















Input current: Max 0.35Amp

#### **Environmental Protection**

Waste electrical products should not be disposed of with household waste. Please recycle where facilities exist. Check with your Local Authority or retailer for recycling advice.





A The BuzziSol Solo is approved to be combined with BuzziPleat. The BuzziSol Trio and quintet is approved to be combined with BuzziZepp.

A The control terminals of LED driver need to use SELV control signal.

**A** If the external flexible cable or cord of this luminaire is damaged, it shall be exclusively replaced by the manufacturer or his service agent or a similar qualified person in order to avoid a hazard."

### Excluded



### Included BuzziSol Solo Globe | Spot









### Included BuzziSol Trio G