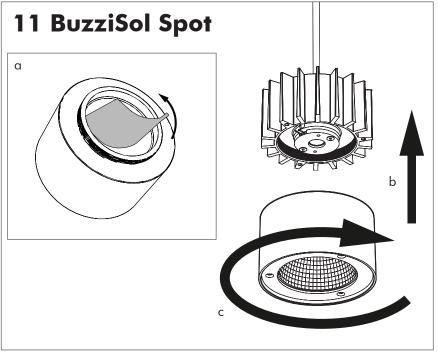

thority or retailer for recycling advice.





A The BuzziSol Solo is approved to be combined with BuzziPleat. The BuzziSol Trio and quintet is approved to be combined with BuzziZepp.

A The control terminals of LED driver need to use SELV control signal.

**A** If the external flexible cable or cord of this luminaire is damaged, it shall be exclusively replaced by the manufacturer or his service agent or a similar qualified person in order to avoid a hazard."

### Excluded



### Included BuzziSol Solo Globe | Spot









### Included BuzziSol Trio Globe | Spot



### Included BuzziSol Quintet Globe | Spot







#### Trio | Quintet Type B P.21



### BuzziSol Solo Globe | Spot

## 2 PERS. 👺



















### **BuzziSol Trio | Quintet Type A**

### 2 PERS. 👺



























## BuzziSol Trio | Quintet Type B

## 2 PERS.































BuzziSpace
Groeningenlei 141
2550 Antwerp, Kontich
Belgium

→ +32 (0)3 846 10 00

info@buzzi.space

info@buzzi.space www.buzzi.space



A-0000007367 Last update: 30/06/21