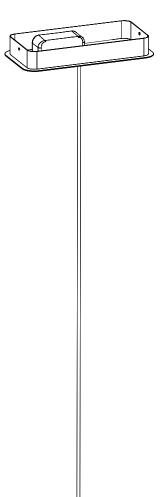

ntet

INSTALLATION MANUAL 220-240V





#### Technical info

















Input current: Max 0.35Amp

#### **Environmental Protection**

Waste electrical products should not be disposed of with household waste. Please recycle where facilities exist. Check with your Local Authority or retailer for recycling advice.





A The BuzziSol Solo is approved to be combined with BuzziPleat. The BuzziSol Trio and quintet is approved to be combined with BuzziZepp.

A The control terminals of LED driver need to use SELV control signal.

**A** If the external flexible cable or cord of this luminaire is damaged, it shall be exclusively replaced by the manufacturer or his service agent or a similar qualified person in order to avoid a hazard."

### Excluded



### Included BuzziSol Solo Globe | Spot









### Included BuzziSol Trio Globe | Spot



### Included BuzziSol Quintet Globe | Spot







#### Trio | Quintet Type B P.21



### BuzziSol Solo Globe | Spot

## 2 PERS. 👺



















### **BuzziSol Trio | Quintet Type A**

### 2 PERS. 👺



























## BuzziSol Trio | Quintet Type B

## 2 PERS.































BuzziSpace
Groeningenlei 141
2550 Antwerp, Kontich
Belgium

→ +32 (0)3 846 10 00

info@buzzi.space

info@buzzi.space www.buzzi.space



A-0000007367 Last update: 30/06/21