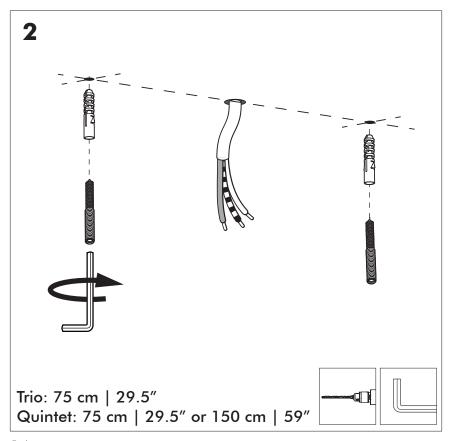

k with your Local Authority or retailer for recycling advice.





A The BuzziSol Solo is approved to be combined with BuzziPleat. The BuzziSol Trio and quintet is approved to be combined with BuzziZepp.

A The control terminals of LED driver need to use SELV control signal.

**A** If the external flexible cable or cord of this luminaire is damaged, it shall be exclusively replaced by the manufacturer or his service agent or a similar qualified person in order to avoid a hazard."

### Excluded



### Included BuzziSol Solo Globe | Spot









### Included BuzziSol Trio Globe | Spot



### Included BuzziSol Quintet Globe | Spot







#### Trio | Quintet Type B P.21



### BuzziSol Solo Globe | Spot

## 2 PERS. 👺



















### **BuzziSol Trio | Quintet Type A**

### 2 PERS. 👺



























## BuzziSol Trio | Quintet Type B

## 2 PERS.































BuzziSpace
Groeningenlei 141
2550 Antwerp, Kontich
Belgium

→ +32 (0)3 846 10 00

info@buzzi.space

info@buzzi.space www.buzzi.space



A-0000007367 Last update: 30/06/21