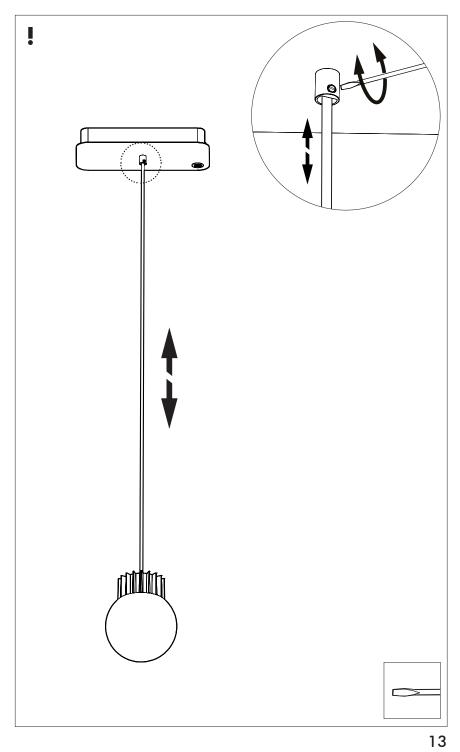

ousehold waste. Please recycle where facilities exist. Check with your Local Authority or retailer for recycling advice.





A The BuzziSol Solo is approved to be combined with BuzziPleat. The BuzziSol Trio and quintet is approved to be combined with BuzziZepp.

A The control terminals of LED driver need to use SELV control signal.

**A** If the external flexible cable or cord of this luminaire is damaged, it shall be exclusively replaced by the manufacturer or his service agent or a similar qualified person in order to avoid a hazard."

### Excluded



### Included BuzziSol Solo Globe | Spot









### Included BuzziSol Trio Globe | Spot



### Included BuzziSol Quintet Globe | Spot







#### Trio | Quintet Type B P.21



### BuzziSol Solo Globe | Spot

## 2 PERS. 👺



















### **BuzziSol Trio | Quintet Type A**

### 2 PERS. 👺



























## BuzziSol Trio | Quintet Type B

## 2 PERS.































BuzziSpace
Groeningenlei 141
2550 Antwerp, Kontich
Belgium

→ +32 (0)3 846 10 00

info@buzzi.space

info@buzzi.space www.buzzi.space



A-0000007367 Last update: 30/06/21