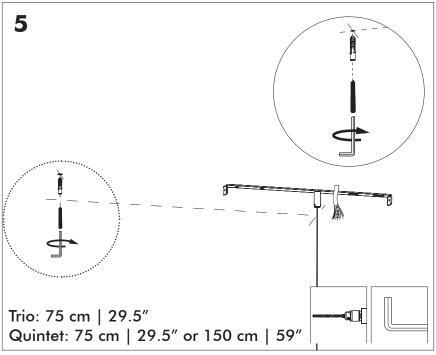

## BuzziSol Trio | Quintet Type B

## 2 PERS.

BuzziSpace
Groeningenlei 141
2550 Antwerp, Kontich
Belgium

→ +32 (0)3 846 10 00

info@buzzi.space

info@buzzi.space www.buzzi.space

A-0000007367 Last update: 30/06/21