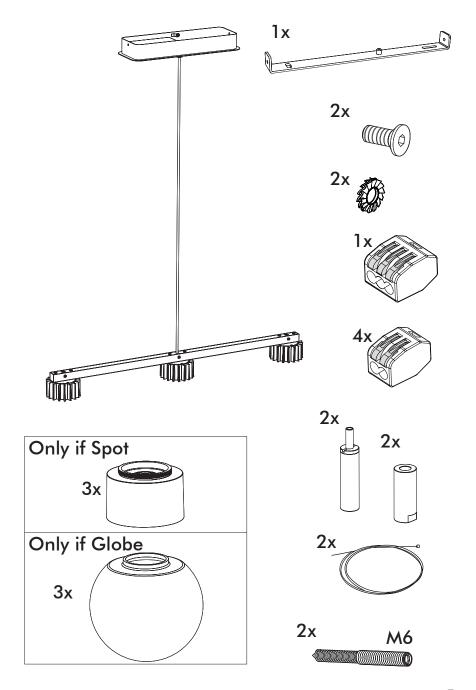

nical info

















Input current: Max 0.35Amp

#### **Environmental Protection**

Waste electrical products should not be disposed of with household waste. Please recycle where facilities exist. Check with your Local Authority or retailer for recycling advice.





A The BuzziSol Solo is approved to be combined with BuzziPleat. The BuzziSol Trio and quintet is approved to be combined with BuzziZepp.

A The control terminals of LED driver need to use SELV control signal.

**A** If the external flexible cable or cord of this luminaire is damaged, it shall be exclusively replaced by the manufacturer or his service agent or a similar qualified person in order to avoid a hazard."

### Excluded



### Included BuzziSol Solo Globe | Spot









### Included BuzziSol Trio Globe | Spot



### Included BuzziSol Quintet Globe | Spot







#### Trio | Quintet Type B P.21



### BuzziSol Solo Globe | Spot

## 2 PERS. 👺



















### **BuzziSol Trio | Quintet Type A**

### 2 PERS. 👺



























## BuzziSol Trio | Quintet Type B

## 2 PERS.































BuzziSpace
Groeningenlei 141
2550 Antwerp, Kontich
Belgium

→ +32 (0)3 846 10 00

info@buzzi.space

info@buzzi.space www.buzzi.space



A-0000007367 Last update: 30/06/21