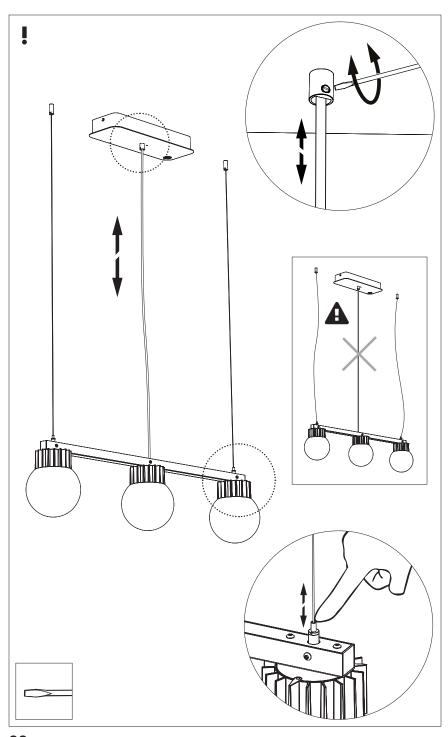

ority or retailer for recycling advice.





A The BuzziSol Solo is approved to be combined with BuzziPleat. The BuzziSol Trio and quintet is approved to be combined with BuzziZepp.

A The control terminals of LED driver need to use SELV control signal.

**A** If the external flexible cable or cord of this luminaire is damaged, it shall be exclusively replaced by the manufacturer or his service agent or a similar qualified person in order to avoid a hazard."

### Excluded



### Included BuzziSol Solo Globe | Spot









### Included BuzziSol Trio Globe | Spot



### Included BuzziSol Quintet Globe | Spot







#### Trio | Quintet Type B P.21



### BuzziSol Solo Globe | Spot

## 2 PERS. 👺



















### **BuzziSol Trio | Quintet Type A**

### 2 PERS. 👺



























## BuzziSol Trio | Quintet Type B

## 2 PERS.































BuzziSpace
Groeningenlei 141
2550 Antwerp, Kontich
Belgium

→ +32 (0)3 846 10 00

info@buzzi.space

info@buzzi.space www.buzzi.space



A-0000007367 Last update: 30/06/21