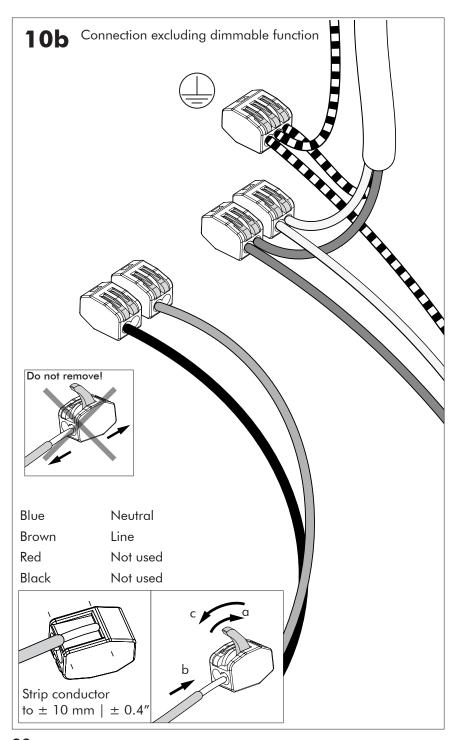

pproved to be combined with BuzziPleat. The BuzziSol Trio and quintet is approved to be combined with BuzziZepp.

A The control terminals of LED driver need to use SELV control signal.

**A** If the external flexible cable or cord of this luminaire is damaged, it shall be exclusively replaced by the manufacturer or his service agent or a similar qualified person in order to avoid a hazard."

### Excluded



### Included BuzziSol Solo Globe | Spot









### Included BuzziSol Trio Globe | Spot



### Included BuzziSol Quintet Globe | Spot







#### Trio | Quintet Type B P.21



### BuzziSol Solo Globe | Spot

## 2 PERS. 👺



















### **BuzziSol Trio | Quintet Type A**

### 2 PERS. 👺



























## BuzziSol Trio | Quintet Type B

## 2 PERS.































BuzziSpace
Groeningenlei 141
2550 Antwerp, Kontich
Belgium

→ +32 (0)3 846 10 00

info@buzzi.space

info@buzzi.space www.buzzi.space



A-0000007367 Last update: 30/06/21