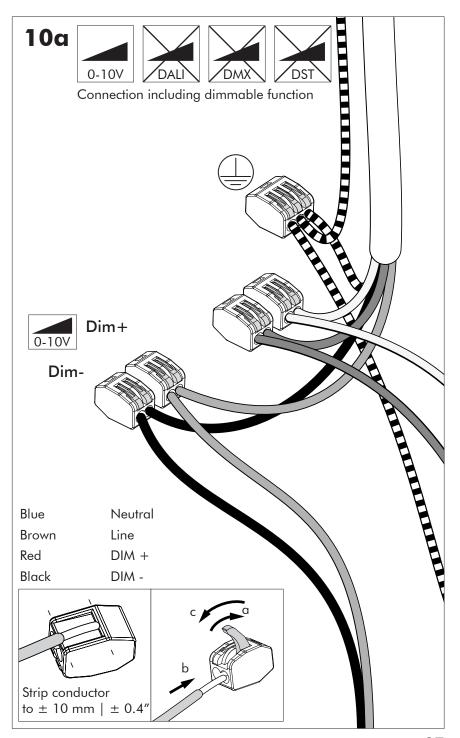

A The BuzziSol Solo is approved to be combined with BuzziPleat. The BuzziSol Trio and quintet is approved to be combined with BuzziZepp.

A The control terminals of LED driver need to use SELV control signal.

**A** If the external flexible cable or cord of this luminaire is damaged, it shall be exclusively replaced by the manufacturer or his service agent or a similar qualified person in order to avoid a hazard."