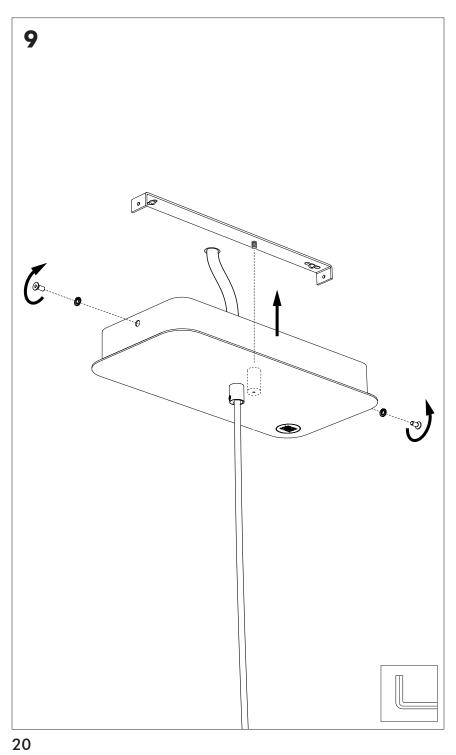

l Authority or retailer for recycling advice.





A The BuzziSol Solo is approved to be combined with BuzziPleat. The BuzziSol Trio and quintet is approved to be combined with BuzziZepp.

A The control terminals of LED driver need to use SELV control signal.

**A** If the external flexible cable or cord of this luminaire is damaged, it shall be exclusively replaced by the manufacturer or his service agent or a similar qualified person in order to avoid a hazard."

### Excluded



### Included BuzziSol Solo Globe | Spot









### Included BuzziSol Trio Globe | Spot



### Included BuzziSol Quintet Globe | Spot







#### Trio | Quintet Type B P.21



### BuzziSol Solo Globe | Spot

## 2 PERS. 👺



















### **BuzziSol Trio | Quintet Type A**

### 2 PERS. 👺



























## BuzziSol Trio | Quintet Type B

## 2 PERS.































BuzziSpace
Groeningenlei 141
2550 Antwerp, Kontich
Belgium

→ +32 (0)3 846 10 00

info@buzzi.space

info@buzzi.space www.buzzi.space



A-0000007367 Last update: 30/06/21