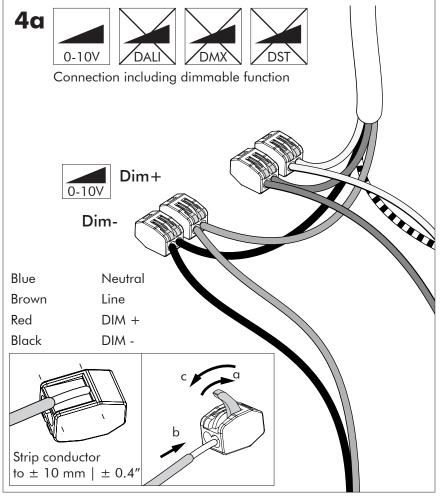

A The BuzziSol Solo is approved to be combined with BuzziPleat. The BuzziSol Trio and quintet is approved to be combined with BuzziZepp.

A The control terminals of LED driver need to use SELV control signal.