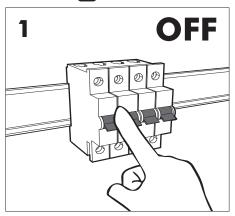

eck with your Local Authority or retailer for recycling advice.





A The BuzziSol Solo is approved to be combined with BuzziPleat. The BuzziSol Trio and quintet is approved to be combined with BuzziZepp.

A The control terminals of LED driver need to use SELV control signal.

**A** If the external flexible cable or cord of this luminaire is damaged, it shall be exclusively replaced by the manufacturer or his service agent or a similar qualified person in order to avoid a hazard."

### Excluded



### Included BuzziSol Solo Globe | Spot









### Included BuzziSol Trio Globe | Spot



### Included BuzziSol Quintet Globe | Spot







#### Trio | Quintet Type B P.21



### BuzziSol Solo Globe | Spot

## 2 PERS. 👺



















### **BuzziSol Trio | Quintet Type A**

### 2 PERS. 👺



























## BuzziSol Trio | Quintet Type B

## 2 PERS.































BuzziSpace
Groeningenlei 141
2550 Antwerp, Kontich
Belgium

→ +32 (0)3 846 10 00

info@buzzi.space

info@buzzi.space www.buzzi.space



A-0000007367 Last update: 30/06/21