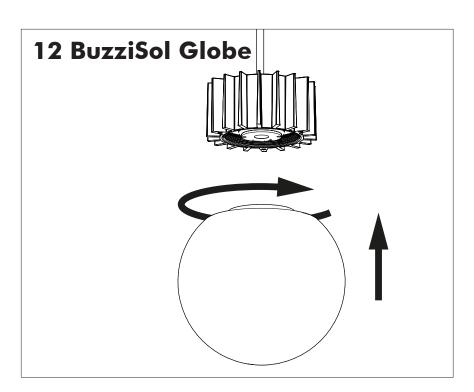

ved to be combined with BuzziPleat. The BuzziSol Trio and quintet is approved to be combined with BuzziZepp.

A The control terminals of LED driver need to use SELV control signal.

**A** If the external flexible cable or cord of this luminaire is damaged, it shall be exclusively replaced by the manufacturer or his service agent or a similar qualified person in order to avoid a hazard."

### Excluded



### Included BuzziSol Solo Globe | Spot









### Included BuzziSol Trio Globe | Spot



### Included BuzziSol Quintet Globe | Spot







#### Trio | Quintet Type B P.21



### BuzziSol Solo Globe | Spot

## 2 PERS. 👺



















### **BuzziSol Trio | Quintet Type A**

### 2 PERS. 👺



























## BuzziSol Trio | Quintet Type B

## 2 PERS.































BuzziSpace
Groeningenlei 141
2550 Antwerp, Kontich
Belgium

→ +32 (0)3 846 10 00

info@buzzi.space

info@buzzi.space www.buzzi.space



A-0000007367 Last update: 30/06/21