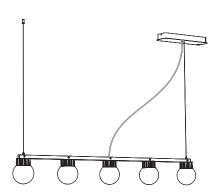

on**

Waste electrical products should not be disposed of with household waste. Please recycle where facilities exist. Check with your Local Authority or retailer for recycling advice.





A The BuzziSol Solo is approved to be combined with BuzziPleat. The BuzziSol Trio and quintet is approved to be combined with BuzziZepp.

A The control terminals of LED driver need to use SELV control signal.

**A** If the external flexible cable or cord of this luminaire is damaged, it shall be exclusively replaced by the manufacturer or his service agent or a similar qualified person in order to avoid a hazard."

### Excluded



### Included BuzziSol Solo Globe | Spot









### Included BuzziSol Trio Globe | Spot



### Included BuzziSol Quintet Globe | Spot







#### Trio | Quintet Type B P.21



### BuzziSol Solo Globe | Spot

## 2 PERS. 👺



















### **BuzziSol Trio | Quintet Type A**

### 2 PERS. 👺



























## BuzziSol Trio | Quintet Type B

## 2 PERS.































BuzziSpace
Groeningenlei 141
2550 Antwerp, Kontich
Belgium

→ +32 (0)3 846 10 00

info@buzzi.space

info@buzzi.space www.buzzi.space



A-0000007367 Last update: 30/06/21