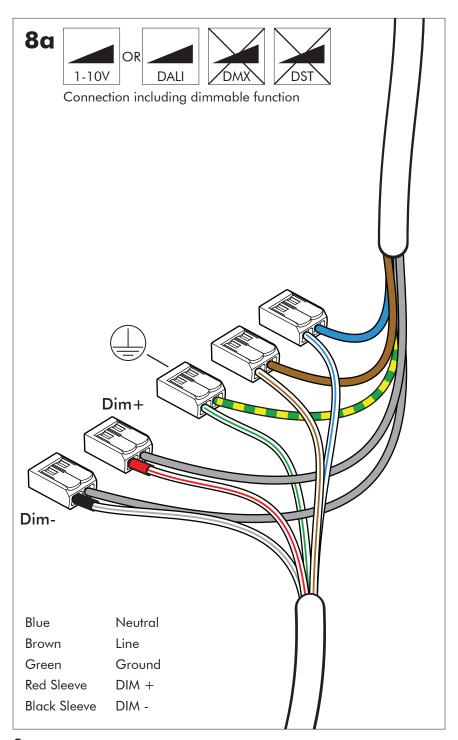

# **BuzziTrom**

INSTALLATION MANUAL 230V





### Technical info



### **Environmental Protection**

Waste electrical products should not be disposed of with household waste. Please recycle where facilities exist. Check with your Local Authority or retailer for recycling advice.

**A** The light source of this luminaire is not replaceable; when the light source reaches its end of life the whole luminaire shall be replaced.

### **Excluded**



# Included BuzziTrom S | M | L Ceiling Suspended Straight



# Included BuzziTrom S | M | L Ceiling Suspended Split

### p.12



# BuzziTrom S | M | L Ceiling Suspended Straight

2 PERS.

























# BuzziTrom S | M | L Ceiling Suspended Split

# 2 PERS. 👺



























# 



BuzziSpace
Groeningenlei 141
2550 Antwerp, Kontich
Belgium
=+32 (0)3 846 10 00

info@buzzi.space
www.buzzi.space



A-000006969 Last update: 29/07/2020