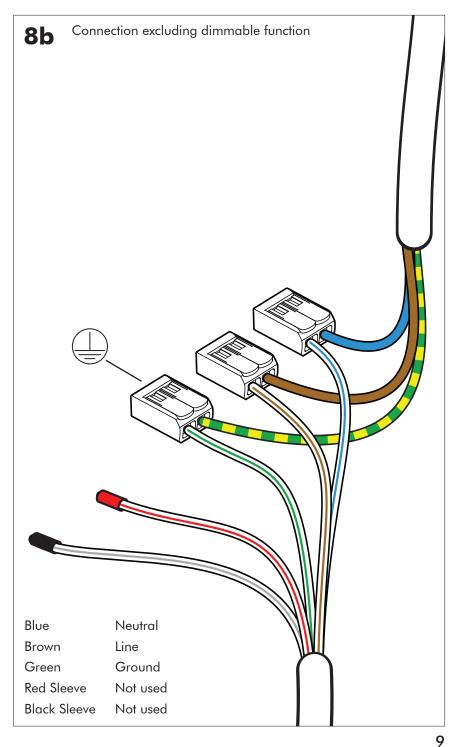

# **BuzziTrom**

INSTALLATION MANUAL 230V





### Technical info



### **Environmental Protection**

Waste electrical products should not be disposed of with household waste. Please recycle where facilities exist. Check with your Local Authority or retailer for recycling advice.

**A** The light source of this luminaire is not replaceable; when the light source reaches its end of life the whole luminaire shall be replaced.

### **Excluded**



# Included BuzziTrom S | M | L Ceiling Suspended Straight



# Included BuzziTrom S | M | L Ceiling Suspended Split

### p.12



# BuzziTrom S | M | L Ceiling Suspended Straight

2 PERS.

























# BuzziTrom S | M | L Ceiling Suspended Split

# 2 PERS. 👺



























# 



BuzziSpace
Groeningenlei 141
2550 Antwerp, Kontich
Belgium
=+32 (0)3 846 10 00

info@buzzi.space
www.buzzi.space



A-000006969 Last update: 29/07/2020