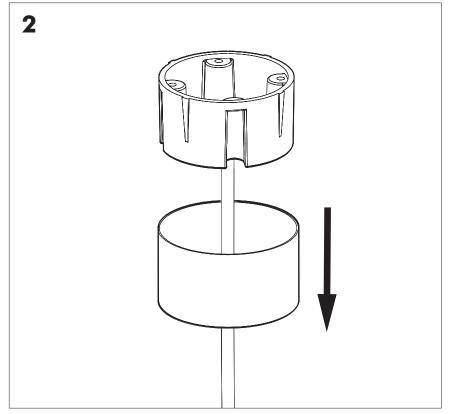

# BuzziTrom S | M | L Ceiling Suspended Straight

2 PERS.

# BuzziTrom S | M | L Ceiling Suspended Split