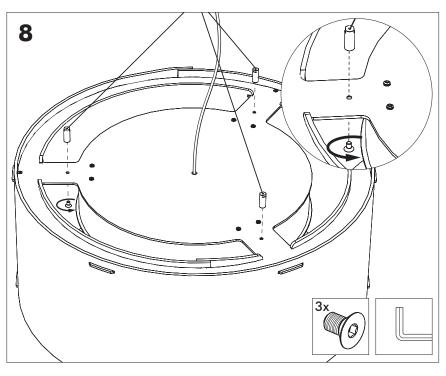

# BuzziTrom S | M | L Ceiling Suspended Straight

2 PERS.

# BuzziTrom S | M | L Ceiling Suspended Split