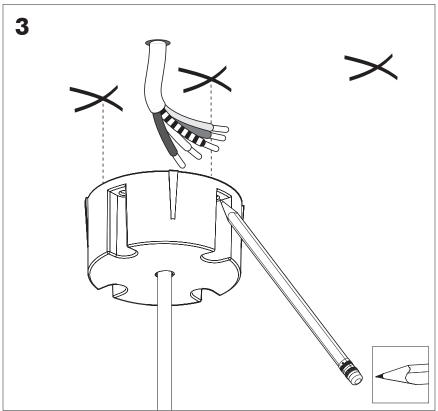

# **BuzziTrom**

INSTALLATION MANUAL 230V





### Technical info



### **Environmental Protection**

Waste electrical products should not be disposed of with household waste. Please recycle where facilities exist. Check with your Local Authority or retailer for recycling advice.

**A** The light source of this luminaire is not replaceable; when the light source reaches its end of life the whole luminaire shall be replaced.

### **Excluded**



# Included BuzziTrom S | M | L Ceiling Suspended Straight



# Included BuzziTrom S | M | L Ceiling Suspended Split

### p.12



# BuzziTrom S | M | L Ceiling Suspended Straight

2 PERS.

























# BuzziTrom S | M | L Ceiling Suspended Split

# 2 PERS. 👺



























# 



BuzziSpace
Groeningenlei 141
2550 Antwerp, Kontich
Belgium
=+32 (0)3 846 10 00

info@buzzi.space
www.buzzi.space



A-000006969 Last update: 29/07/2020