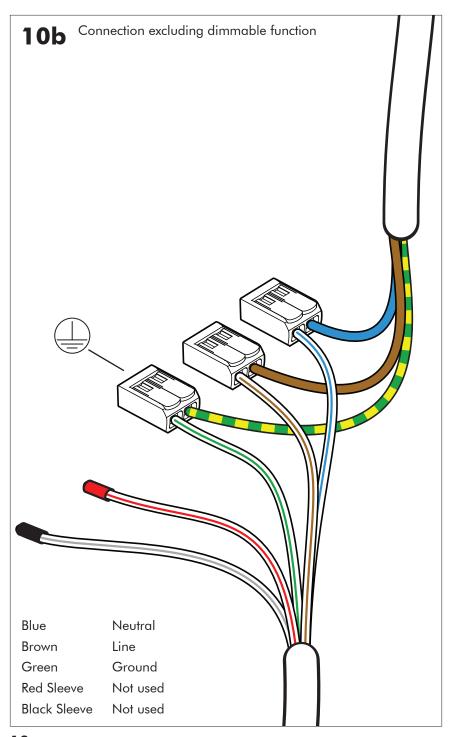

# **BuzziTrom**

INSTALLATION MANUAL 230V





### Technical info



### **Environmental Protection**

Waste electrical products should not be disposed of with household waste. Please recycle where facilities exist. Check with your Local Authority or retailer for recycling advice.

**A** The light source of this luminaire is not replaceable; when the light source reaches its end of life the whole luminaire shall be replaced.

### **Excluded**



# Included BuzziTrom S | M | L Ceiling Suspended Straight



# Included BuzziTrom S | M | L Ceiling Suspended Split

### p.12



# BuzziTrom S | M | L Ceiling Suspended Straight

2 PERS.

























# BuzziTrom S | M | L Ceiling Suspended Split

# 2 PERS. 👺



























# 



BuzziSpace
Groeningenlei 141
2550 Antwerp, Kontich
Belgium
=+32 (0)3 846 10 00

info@buzzi.space
www.buzzi.space



A-000006969 Last update: 29/07/2020