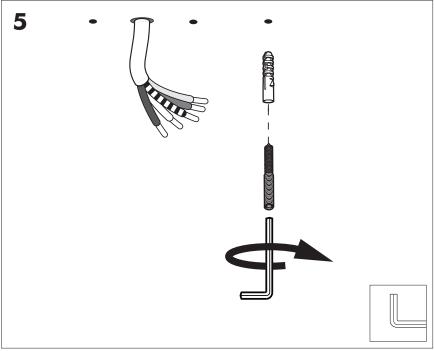

# **BuzziTrom**

INSTALLATION MANUAL 230V





### Technical info



### **Environmental Protection**

Waste electrical products should not be disposed of with household waste. Please recycle where facilities exist. Check with your Local Authority or retailer for recycling advice.

**A** The light source of this luminaire is not replaceable; when the light source reaches its end of life the whole luminaire shall be replaced.

### **Excluded**



# Included BuzziTrom S | M | L Ceiling Suspended Straight



# Included BuzziTrom S | M | L Ceiling Suspended Split

### p.12



# BuzziTrom S | M | L Ceiling Suspended Straight

2 PERS.

























# BuzziTrom S | M | L Ceiling Suspended Split

# 2 PERS. 👺



























# 



BuzziSpace
Groeningenlei 141
2550 Antwerp, Kontich
Belgium
=+32 (0)3 846 10 00

info@buzzi.space
www.buzzi.space



A-000006969 Last update: 29/07/2020