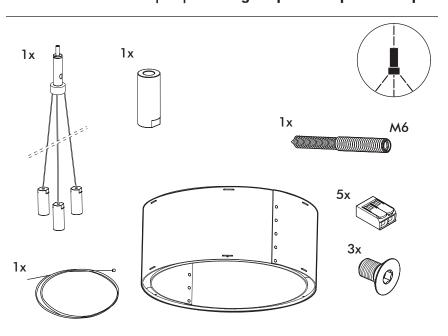

# Included BuzziTrom S | M | L Ceiling Suspended Straight

# Included BuzziTrom S | M | L Ceiling Suspended Split