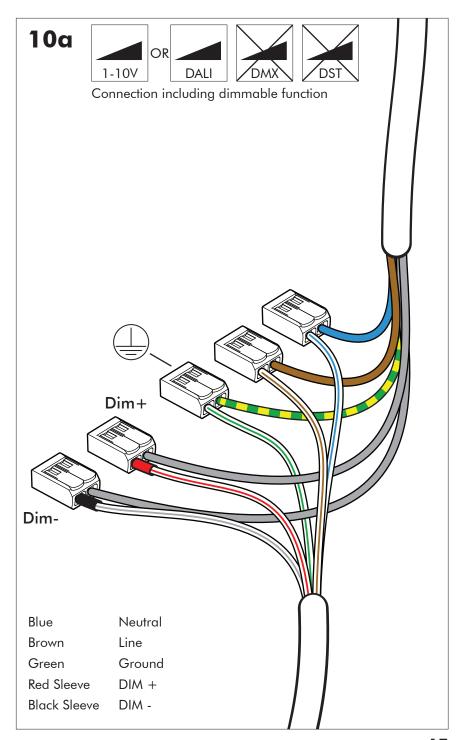

# **BuzziTrom**

INSTALLATION MANUAL 230V





### Technical info



### **Environmental Protection**

Waste electrical products should not be disposed of with household waste. Please recycle where facilities exist. Check with your Local Authority or retailer for recycling advice.

**A** The light source of this luminaire is not replaceable; when the light source reaches its end of life the whole luminaire shall be replaced.

### **Excluded**



# Included BuzziTrom S | M | L Ceiling Suspended Straight



# Included BuzziTrom S | M | L Ceiling Suspended Split

### p.12



# BuzziTrom S | M | L Ceiling Suspended Straight

2 PERS.

























# BuzziTrom S | M | L Ceiling Suspended Split

# 2 PERS. 👺



























# 



BuzziSpace
Groeningenlei 141
2550 Antwerp, Kontich
Belgium
=+32 (0)3 846 10 00

info@buzzi.space
www.buzzi.space



A-000006969 Last update: 29/07/2020