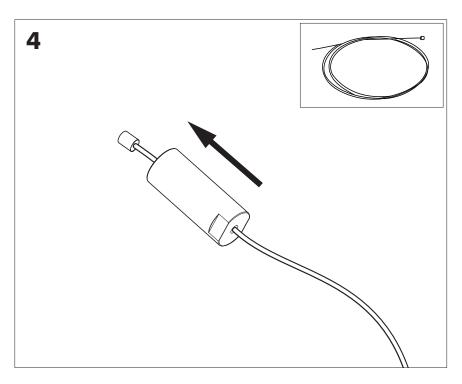

# **BuzziTrom**

INSTALLATION MANUAL 230V





### Technical info



### **Environmental Protection**

Waste electrical products should not be disposed of with household waste. Please recycle where facilities exist. Check with your Local Authority or retailer for recycling advice.

**A** The light source of this luminaire is not replaceable; when the light source reaches its end of life the whole luminaire shall be replaced.

### **Excluded**



# Included BuzziTrom S | M | L Ceiling Suspended Straight



# Included BuzziTrom S | M | L Ceiling Suspended Split

### p.12



# BuzziTrom S | M | L Ceiling Suspended Straight

2 PERS.

























# BuzziTrom S | M | L Ceiling Suspended Split

# 2 PERS. 👺



























# 



BuzziSpace
Groeningenlei 141
2550 Antwerp, Kontich
Belgium
=+32 (0)3 846 10 00

info@buzzi.space
www.buzzi.space



A-000006969 Last update: 29/07/2020