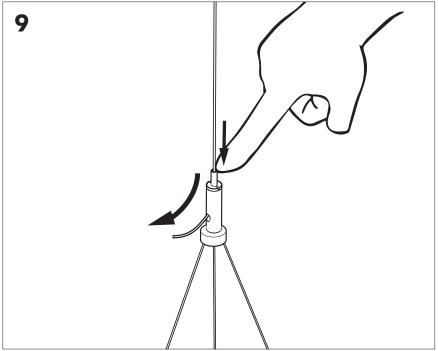

# BuzziTrom S | M | L Ceiling Suspended Straight

2 PERS.

# BuzziTrom S | M | L Ceiling Suspended Split