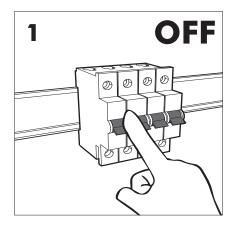

# BuzziTrom S | M | L Ceiling Suspended Straight

2 PERS.

# BuzziTrom S | M | L Ceiling Suspended Split