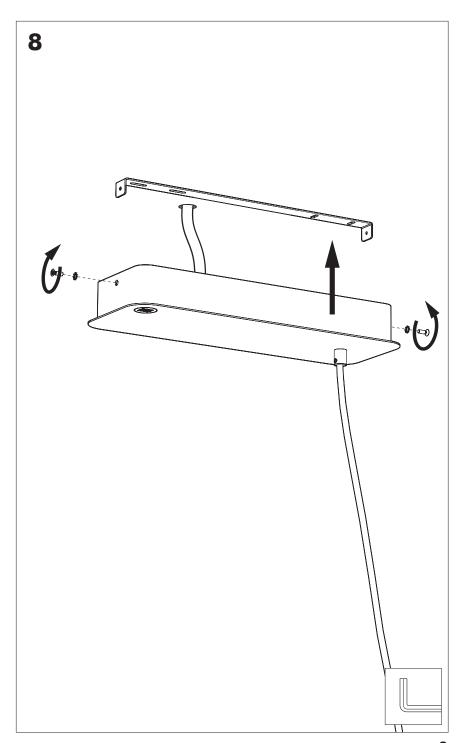

Light INSTALLATION MANUAL

220-240V





#### Technical info



#### **Environmental Protection**

Waste electrical products should not be disposed of with household waste. Please recycle where facilities exist. Check with your Local Authority or retailer for recycling advice.





**A** The light source contained in this luminaire shall only be replaced by the manufacturer or his service agent or a similar qualified person.

**A** The control terminals of LED driver need to use SELV control signal.

A If the external flexible cable or cord of this luminaire is damaged, it shall be exclusively replaced by the manufacturer or his service agent or a similar qualified person in order to avoid a hazard."

### Included



### **Excluded**



## **BuzziShield Light**

# 2 PERS.





















BuzziSpace Groeningenlei 141 2550 Antwerp, Kontich Belgium ☎+32 (0)3 846 10 00 ➡ info@buzzi.space

info@buzzi.space www.buzzi.space



A-0000007476/01 Last update: 17/03/2022