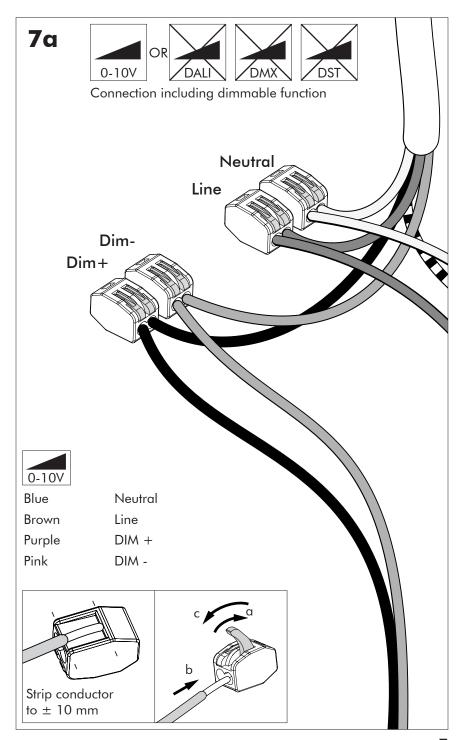

**A** The light source contained in this luminaire shall only be replaced by the manufacturer or his service agent or a similar qualified person.

**A** The control terminals of LED driver need to use SELV control signal.