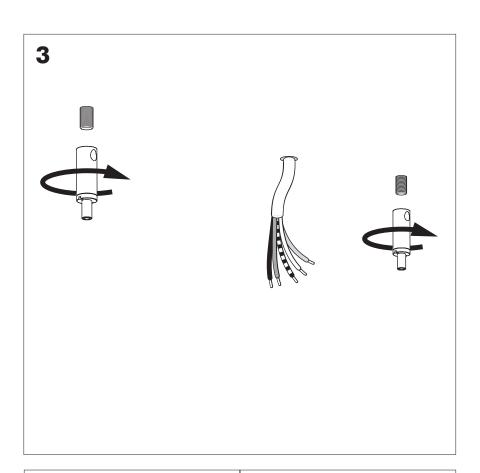

BuzziShield Light INSTALLATION MANUAL

220-240V





#### Technical info



#### **Environmental Protection**

Waste electrical products should not be disposed of with household waste. Please recycle where facilities exist. Check with your Local Authority or retailer for recycling advice.





**A** The light source contained in this luminaire shall only be replaced by the manufacturer or his service agent or a similar qualified person.

**A** The control terminals of LED driver need to use SELV control signal.

A If the external flexible cable or cord of this luminaire is damaged, it shall be exclusively replaced by the manufacturer or his service agent or a similar qualified person in order to avoid a hazard."

### Included



### **Excluded**



## **BuzziShield Light**

# 2 PERS.





















BuzziSpace Groeningenlei 141 2550 Antwerp, Kontich Belgium ☎+32 (0)3 846 10 00 ➡ info@buzzi.space

info@buzzi.space www.buzzi.space



A-0000007476/01 Last update: 17/03/2022