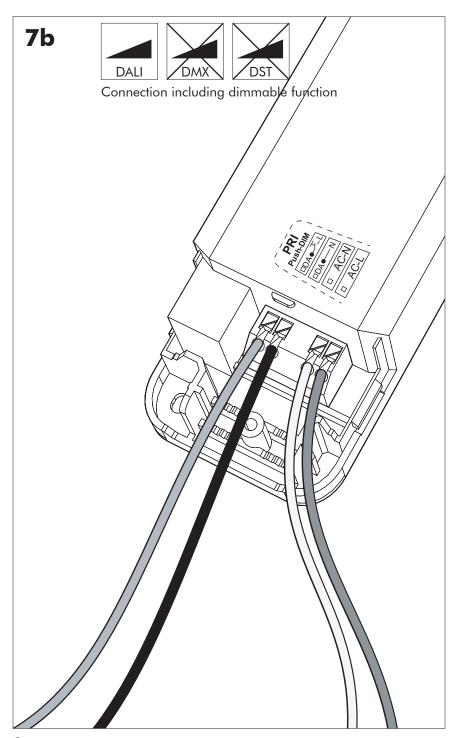

**A** The light source contained in this luminaire shall only be replaced by the manufacturer or his service agent or a similar qualified person.

**A** The control terminals of LED driver need to use SELV control signal.