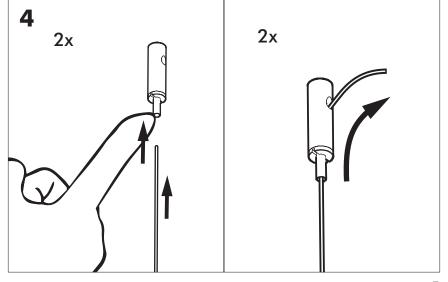

zziShield Light INSTALLATION MANUAL

220-240V





#### Technical info



#### **Environmental Protection**

Waste electrical products should not be disposed of with household waste. Please recycle where facilities exist. Check with your Local Authority or retailer for recycling advice.





**A** The light source contained in this luminaire shall only be replaced by the manufacturer or his service agent or a similar qualified person.

**A** The control terminals of LED driver need to use SELV control signal.

A If the external flexible cable or cord of this luminaire is damaged, it shall be exclusively replaced by the manufacturer or his service agent or a similar qualified person in order to avoid a hazard."

### Included



### **Excluded**



## **BuzziShield Light**

# 2 PERS.





















BuzziSpace Groeningenlei 141 2550 Antwerp, Kontich Belgium ☎+32 (0)3 846 10 00 ➡ info@buzzi.space

info@buzzi.space www.buzzi.space



A-0000007476/01 Last update: 17/03/2022