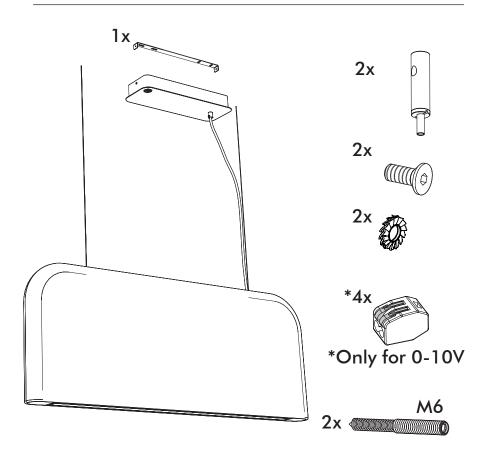

# BuzziShield Light INSTALLATION MANUAL

220-240V





#### Technical info



#### **Environmental Protection**

Waste electrical products should not be disposed of with household waste. Please recycle where facilities exist. Check with your Local Authority or retailer for recycling advice.





**A** The light source contained in this luminaire shall only be replaced by the manufacturer or his service agent or a similar qualified person.

**A** The control terminals of LED driver need to use SELV control signal.

A If the external flexible cable or cord of this luminaire is damaged, it shall be exclusively replaced by the manufacturer or his service agent or a similar qualified person in order to avoid a hazard."

### Included



### **Excluded**



## **BuzziShield Light**

# 2 PERS.





















BuzziSpace Groeningenlei 141 2550 Antwerp, Kontich Belgium ☎+32 (0)3 846 10 00 ➡ info@buzzi.space

info@buzzi.space www.buzzi.space



A-0000007476/01 Last update: 17/03/2022