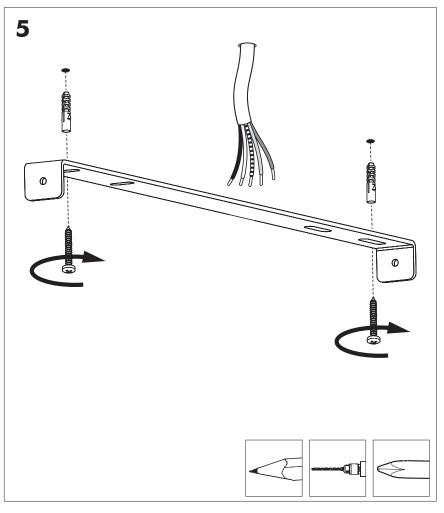

iShield Light INSTALLATION MANUAL

220-240V





#### Technical info



#### **Environmental Protection**

Waste electrical products should not be disposed of with household waste. Please recycle where facilities exist. Check with your Local Authority or retailer for recycling advice.





**A** The light source contained in this luminaire shall only be replaced by the manufacturer or his service agent or a similar qualified person.

**A** The control terminals of LED driver need to use SELV control signal.

A If the external flexible cable or cord of this luminaire is damaged, it shall be exclusively replaced by the manufacturer or his service agent or a similar qualified person in order to avoid a hazard."

### Included



### **Excluded**



## **BuzziShield Light**

# 2 PERS.





















BuzziSpace Groeningenlei 141 2550 Antwerp, Kontich Belgium ☎+32 (0)3 846 10 00 ➡ info@buzzi.space

info@buzzi.space www.buzzi.space



A-0000007476/01 Last update: 17/03/2022