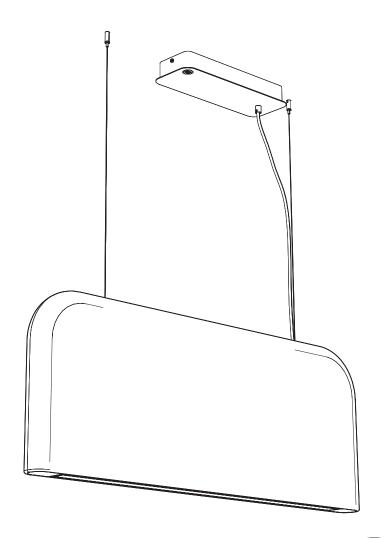

# BuzziShield Light INSTALLATION MANUAL

220-240V





#### Technical info



#### **Environmental Protection**

Waste electrical products should not be disposed of with household waste. Please recycle where facilities exist. Check with your Local Authority or retailer for recycling advice.





**A** The light source contained in this luminaire shall only be replaced by the manufacturer or his service agent or a similar qualified person.

**A** The control terminals of LED driver need to use SELV control signal.

A If the external flexible cable or cord of this luminaire is damaged, it shall be exclusively replaced by the manufacturer or his service agent or a similar qualified person in order to avoid a hazard."

### Included



### **Excluded**



## **BuzziShield Light**

# 2 PERS.





















BuzziSpace Groeningenlei 141 2550