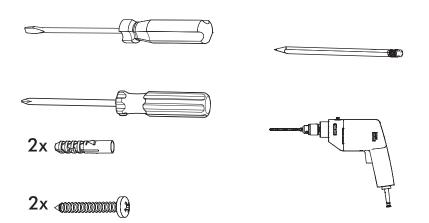

# BuzziShield Light INSTALLATION MANUAL

220-240V





#### Technical info



#### **Environmental Protection**

Waste electrical products should not be disposed of with household waste. Please recycle where facilities exist. Check with your Local Authority or retailer for recycling advice.





**A** The light source contained in this luminaire shall only be replaced by the manufacturer or his service agent or a similar qualified person.

**A** The control terminals of LED driver need to use SELV control signal.

A If the external flexible cable or cord of this luminaire is damaged, it shall be exclusively replaced by the manufacturer or his service agent or a similar qualified person in order to avoid a hazard."

### Included



### **Excluded**



## **BuzziShield Light**

# 2 PERS.





















BuzziSpace Groeningenlei 141 2550 Antwerp, Kontich Belgium ☎+32 (0)3 846 10 00 ➡ info@buzzi.space

info@buzzi.space www.buzzi.space



A-0000007476/01 Last update: 17/03/2022