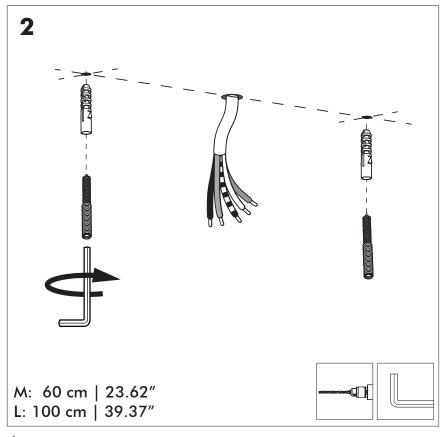

# BuzziShield Light INSTALLATION MANUAL

220-240V





#### Technical info



#### **Environmental Protection**

Waste electrical products should not be disposed of with household waste. Please recycle where facilities exist. Check with your Local Authority or retailer for recycling advice.





**A** The light source contained in this luminaire shall only be replaced by the manufacturer or his service agent or a similar qualified person.

**A** The control terminals of LED driver need to use SELV control signal.

A If the external flexible cable or cord of this luminaire is damaged, it shall be exclusively replaced by the manufacturer or his service agent or a similar qualified person in order to avoid a hazard."

### Included



### **Excluded**



## **BuzziShield Light**

# 2 PERS.





















BuzziSpace Groeningenlei 141 2550 Antwerp, Kontich Belgium ☎+32 (0)3 846 10 00 ➡ info@buzzi.space

info@buzzi.space www.buzzi.space



A-0000007476/01 Last update: 17/03/2022