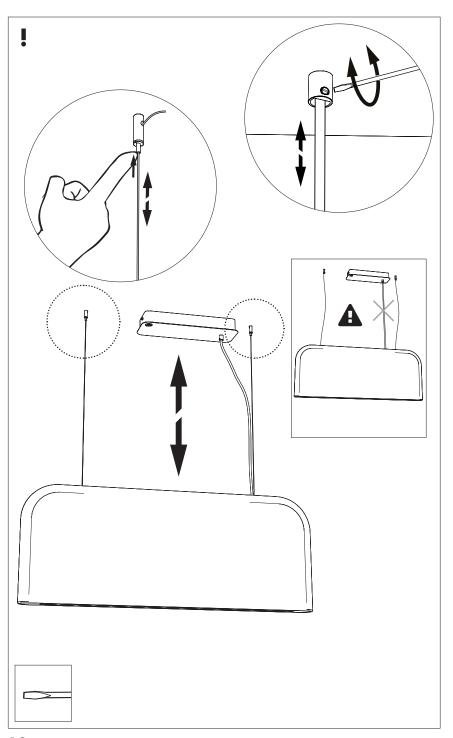

ght INSTALLATION MANUAL

220-240V





#### Technical info



#### **Environmental Protection**

Waste electrical products should not be disposed of with household waste. Please recycle where facilities exist. Check with your Local Authority or retailer for recycling advice.





**A** The light source contained in this luminaire shall only be replaced by the manufacturer or his service agent or a similar qualified person.

**A** The control terminals of LED driver need to use SELV control signal.

A If the external flexible cable or cord of this luminaire is damaged, it shall be exclusively replaced by the manufacturer or his service agent or a similar qualified person in order to avoid a hazard."

### Included



### **Excluded**



## **BuzziShield Light**

# 2 PERS.





















BuzziSpace Groeningenlei 141 2550 Antwerp, Kontich Belgium ☎+32 (0)3 846 10 00 ➡ info@buzzi.space

info@buzzi.space www.buzzi.space



A-0000007476/01 Last update: 17/03/2022