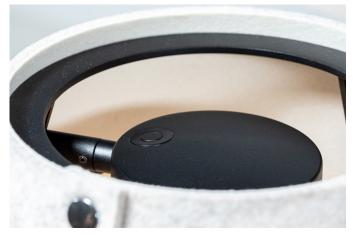

### **Lighting Unit**

LED

#### **Dimming**

Touchbutton for on and off. Hold longer for dimming.

#### Shade

Shade outside available in Felt: StoneGrey, Anthracite or OffWhite. Shade inside always in Fabric Ivory. The shade can be tilted 17°. Finished with glossy black push buttons.