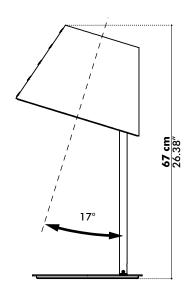

#### Shade

Shade outside available in Felt: StoneGrey, Anthracite or OffWhite. Shade inside always in Fabric Ivory. The shade can be tilted 17°. Finished with glossy black push buttons.

## **Dimensions**

#### BuzziFez