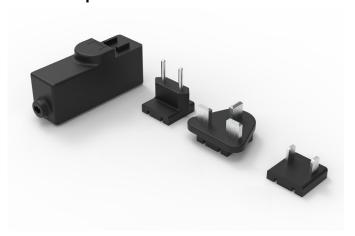

#### **Power Adapter**

Power Adapter available for US/EU/UK Included Power Cord 1,5 m | 59.06"