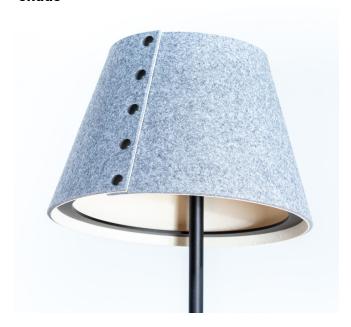

#### Shade

Shade outside available in Felt: StoneGrey, Anthracite or OffWhite. Shade inside always in Fabric Ivory. The shade can be tilted 17°. Finished with glossy black push buttons.