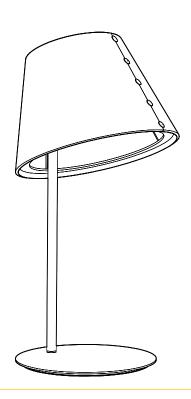

### **Lighting Unit**

LED

#### **Dimming**

Touchbutton for on and off. Hold longer for dimming.

#### BuzziFez

| Lighting Unit | Voltage  | Wattage    | Light<br>Output<br>Luminaire | Efficacy<br>(Lm/W) | CRI | Dimming     | Color<br>Temperature | UGR | Standard<br>(stock)<br>On request<br>(>LT) | Color<br>Power<br>Cable | Color<br>Metal<br>Frame | Fabric<br>Collection        | Fabric<br>Color          |
|---------------|----------|------------|------------------------------|--------------------|-----|-------------|----------------------|-----|--------------------------------------------|-------------------------|-------------------------|-----------------------------|--------------------------|
| LED           | 100-240V | Max. 4,5 W | 330 Lm                       | 73                 | 90  | Touchdimmer | 2700K                | -   | Standard                                   | Black                   | Black                   | Use color<br>codes<br>below | Use color<br>codes below |