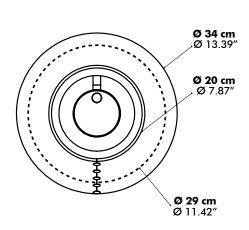

-----------------------------|--------------------|-----|-------------|----------------------|-----|--------------------------------------------|-------------------------|-------------------------|-----------------------------|--------------------------|
| LED           | 100-240V | Max. 4,5 W | 330 Lm                       | 73                 | 90  | Touchdimmer | 2700K                | -   | Standard                                   | Black                   | Black                   | Use color<br>codes<br>below | Use color<br>codes below |



## **Product Data**

#### Shade



Shade outside available in Felt: StoneGrey, Anthracite or OffWhite. Shade inside always in Fabric Ivory. The shade can be tilted 17°. Finished with glossy black push buttons.

## **Dimensions**

#### BuzziFez









## Weights

#### BuzziFez



4,2 kg | 9.26 lbs

## **Fabrics**

#### **Felt**

Composition 100% Recycled P.E.T. Felt, latex backing

Weight 1.000 g/m2 | 29.49 oz/yd2 Abrasion resistance >7.000 Martindale

**Flammability** EU: EN 13501.1 + A1/2009 Class B-s1,d0

USA: ASTM E84 Class A certified

Fastness to light USA 5









Offwhite 63

StoneGrey 67

Anthracite 68

#### **Fabric**

 $\textbf{Category} \ \mathsf{A}$ 

Composition 70% Recycled Wool, 25% Recycled Polyacryl,

5% Recycled Other Fabrics

**Weight** 405 g/m<sup>2</sup> | 11.94 oz/yd<sup>2</sup>

Abrasion resistance 40.000 Martindale, 50,000 Wyzenbeek

**Flammability** EU: EN 1021.1/2006 | BS EN 1021.1/2006 (cigarette).

EN 1021.2/2006 | BS EN 1021.2/2006 (match)

USA: CAL TB 117 | ASTM E84 CLASS A

Fastness to light EU: