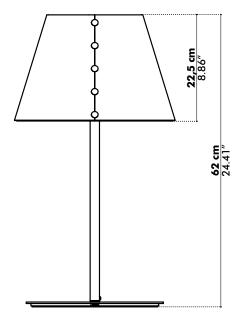

-------------------------|--------------------|-----|-------------|----------------------|-----|--------------------------------------------|-------------------------|-------------------------|-----------------------------|--------------------------|
| LED           | 100-240V | Max. 4,5 W | 330 Lm                       | 73                 | 90  | Touchdimmer | 2700K                | -   | Standard                                   | Black                   | Black                   | Use color<br>codes<br>below | Use color<br>codes below |



## **Product Data**

#### Shade



Shade outside available in Felt: StoneGrey, Anthracite or OffWhite. Shade inside always in Fabric Ivory. The shade can be tilted 17°. Finished with glossy black push buttons.

## **Dimensions**

#### BuzziFez









## Weights

#### BuzziFez



4,2 kg | 9.26 lbs

## **Fabrics**

#### **Felt**

Composition 100% Recycled P.E.T. Felt, latex backing

Weight 1.000 g/m2 | 29.49 oz/yd2 Abrasion resistance >7.000 Martindale

**Flammability** EU: EN 13501.1 + A1/2009 Class B-s1,d0

USA: ASTM E84 Class A certified

Fastness to light USA 5









Offwhite 63

StoneGrey 67

Anthracite 68

#### **Fabric**

 $\textbf{Category} \ \mathsf{A}$ 

Composition 70% Recycled Wool, 25% Recycled Polyacryl,

5% Recycled Other Fabrics

**Weight** 405 g/m<sup>2</sup> | 11.94 oz/yd<sup>2</sup>

Abrasion resistance 40.000 Martindale, 50,000 Wyzenbeek

**Flammability** EU: EN 1021.1/2006 | BS EN 1021.1/2006 (cigarette).

EN 1021.2/2006 | BS EN 1021.2/2006 (match)

USA: CAL TB 117 | ASTM E84 CLASS A

Fastness to light EU: 4 |