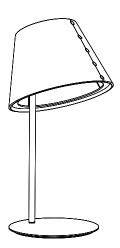

# Model BuzziFez

**LED** 

Required order information

1. Shade Color

#### Shade

Shade outside available in Felt: StoneGrey, Anthracite or OffWhite. Shade inside always in Fabric Ivory. The shade can be tilted 17°. Finished with glossy black push buttons.

#### BuzziFez