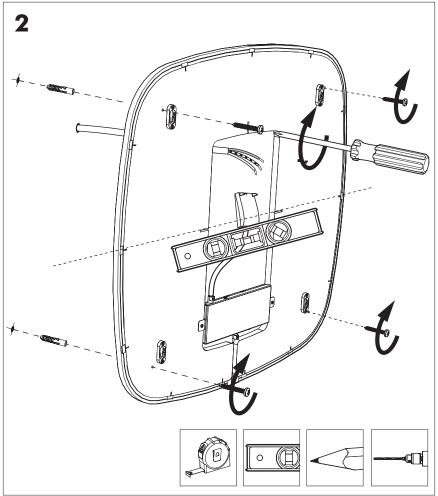

#### **BuzziPebl Light**

р.З

BuzziPebl Light Optional Powercord (powercord excluded)

p.10