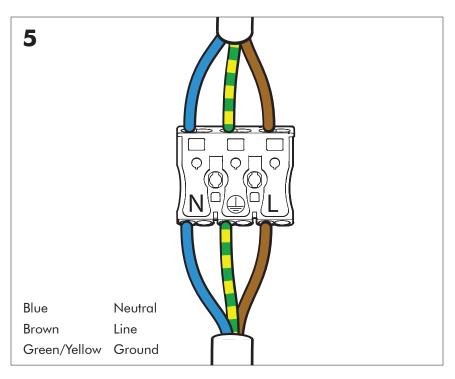

# BuzziPebl Light

## One | Two

INSTALLATION MANUAL 220-240V





### **Technical info**



**Environmental Protection** 

Waste electrical products should not be disposed of with household waste. Please recycle where facilities exist. Check with your Local Authority or retailer for recycling advice.

#### **BuzziPebl Light**

р.З



BuzziPebl Light Optional Powercord (powercord excluded)

p.10







#### Excluding



#### Including (1 pcs)

**One Medium** 



Two Medium



Two Large

**One Large** 



















#### Excluding



#### Including (1 pcs)

One Medium

**One Large** 



Two Medium





Two Large





























BuzziSpace Groeningenlei 141 2550 Antwerp, Kontich Belgium ☎+32 (0)3 846 10 00 ➡ info@buzzi.space � www.buzzi.space



Doc nr.: A-0000007808 Last update: 05/09/2023