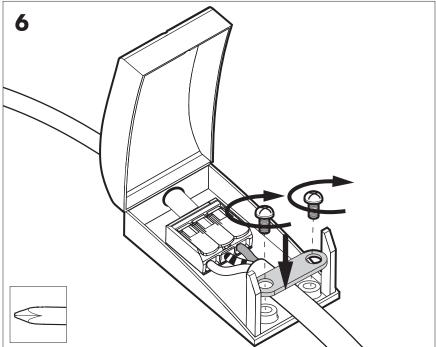

# BuzziPebl Light

## One | Two

INSTALLATION MANUAL 220-240V





### **Technical info**



**Environmental Protection** 

Waste electrical products should not be disposed of with household waste. Please recycle where facilities exist. Check with your Local Authority or retailer for recycling advice.

#### **BuzziPebl Light**

р.З



BuzziPebl Light Optional Powercord (powercord excluded)

p.10







#### Excluding



#### Including (1 pcs)

**One Medium** 



Two Medium



Two Large

**One Large** 



















#### Excluding



#### Including (1 pcs)

One Medium

**One Large** 



Two Medium





Two Large





























BuzziSpace Groeningenlei 141 2550 Antwerp, Kontich Belgium ☎+32 (0)3 846 10 00 ➡ info@buzzi.space � www.buzzi.space



Doc nr.: A-0000007808 Last update: 05/09/2023