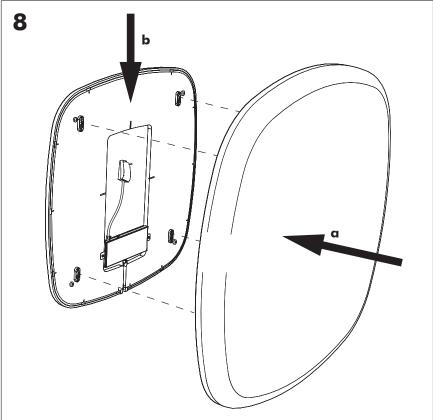

#### **BuzziPebl Light**

р.З

BuzziPebl Light Optional Powercord (powercord excluded)

p.10