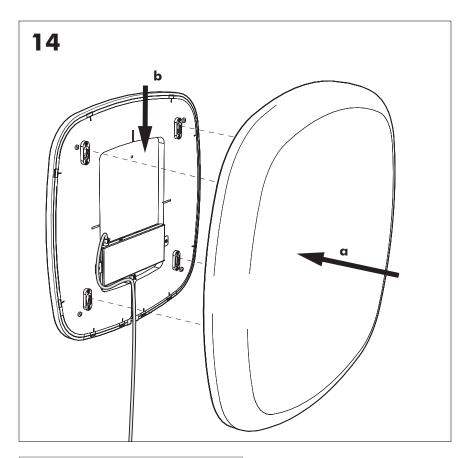

# BuzziPebl Light

## One | Two

INSTALLATION MANUAL 220-240V





### **Technical info**



**Environmental Protection** 

Waste electrical products should not be disposed of with household waste. Please recycle where facilities exist. Check with your Local Authority or retailer for recycling advice.

#### **BuzziPebl Light**

р.З



BuzziPebl Light Optional Powercord (powercord excluded)

p.10







#### Excluding



#### Including (1 pcs)

**One Medium** 



Two Medium



Two Large

**One Large** 



















#### Excluding



#### Including (1 pcs)

One Medium

**One Large** 



Two Medium





Two Large





























BuzziSpace Groeningenlei 141 2550 Antwerp, Kontich Belgium ☎+32 (0)3 846 10 00 ➡ info@buzzi.space � www.buzzi.space



Doc nr.: A-0000007808 Last update: 05/09/2023