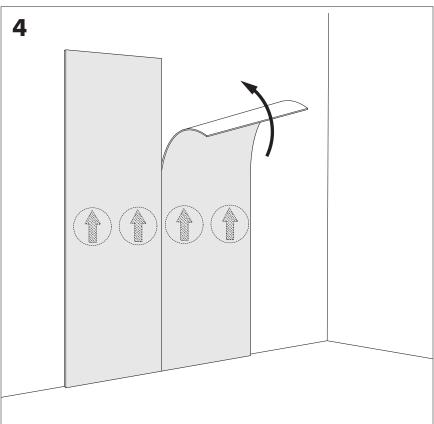

#### **INSTALLATION TIPS**

A When opening the boxes keep notice of the batch number.

(Charge number)

After installation, no claims are accepted.

#### Installation should be done by professionals!

- Please keep the direction of the BuzziSkin in mind. This is printed on the back of the foil.
- Do not apply on bare, untreated surfaces. Treat the surface with water-based primer before applying BuzziSkin for optimal adhesion results.
- The surface should be smooth, dry, well degreased and dust free.
- Pre-measure the whole surface and cut the BuzziSkin with a sharp knife.
- All corners must be made of separate lanes.
- For easy mounting it is possible to use wallpaper paste but this is not necessary.
- BuzziSkin is not intended to mask roughnesses.