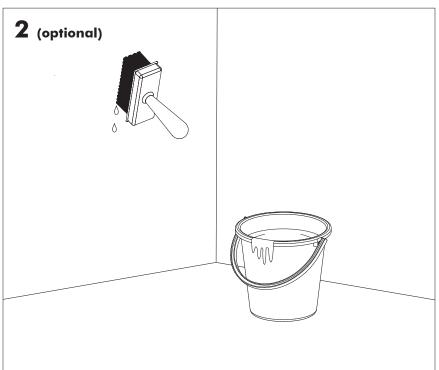

#### Installation should be done by professionals!

- Please keep the direction of the BuzziSkin in mind. This is printed on the back of the foil.
- Do not apply on bare, untreated surfaces. Treat the surface with water-based primer before applying BuzziSkin for optimal adhesion results.
- The surface should be smooth, dry, well degreased and dust free.
- Pre-measure the whole surface and cut the BuzziSkin with a sharp knife.
- All corners must be made of separate lanes.
- For easy mounting it is possible to use wallpaper paste but this is not necessary.
- BuzziSkin is not intended to mask roughnesses.