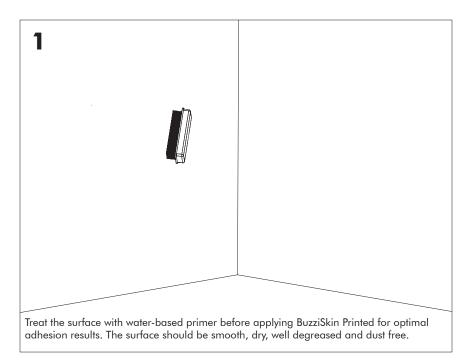

#### Installation should be done by professionals!

- Please keep the direction of the BuzziSkin in mind. This is printed on the back of the foil.
- Do not apply on bare, untreated surfaces. Treat the surface with water-based primer before applying BuzziSkin for optimal adhesion results.
- The surface should be smooth, dry, well degreased and dust free.
- Pre-measure the whole surface and cut the BuzziSkin with a sharp knife.
- All corners must be made of separate lanes.
- For easy mounting it is possible to use wallpaper paste but this is not necessary.
- BuzziSkin is not intended to mask roughnesses.