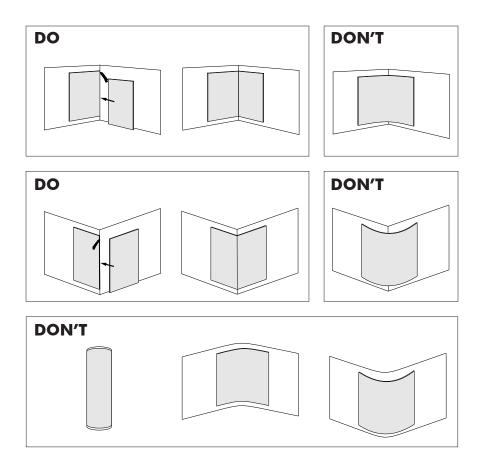

#### Installation should be done by professionals!

- Please keep the direction of the BuzziSkin in mind. This is printed on the back of the foil.
- Do not apply on bare, untreated surfaces. Treat the surface with water-based primer before applying BuzziSkin for optimal adhesion results.
- The surface should be smooth, dry, well degreased and dust free.
- Pre-measure the whole surface and cut the BuzziSkin with a sharp knife.
- All corners must be made of separate lanes.
- For easy mounting it is possible to use wallpaper paste but this is not necessary.
- BuzziSkin is not intended to mask roughnesses.