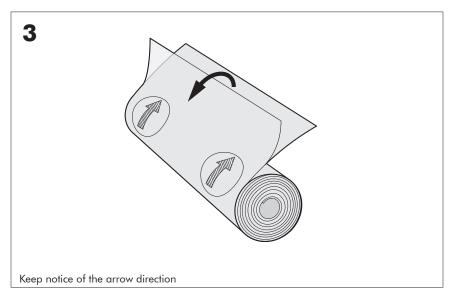

#### Installation should be done by professionals!

- Please keep the direction of the BuzziSkin in mind. This is printed on the back of the foil.
- Do not apply on bare, untreated surfaces. Treat the surface with water-based primer before applying BuzziSkin for optimal adhesion results.
- The surface should be smooth, dry, well degreased and dust free.
- Pre-measure the whole surface and cut the BuzziSkin with a sharp knife.
- All corners must be made of separate lanes.
- For easy mounting it is possible to use wallpaper paste but this is not necessary.
- BuzziSkin is not intended to mask roughnesses.