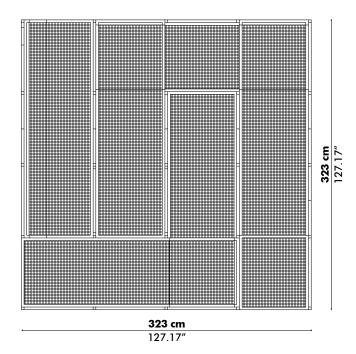

#### **BuzziJungle The Tower Low**

Powder coated metal frame in Fluo Yellow (RAL 1016)

Mesh Galvanized

W 323 cm D 323 cm H 250 cm W 127.17" D 127.17" H 98.43"

ವಿ∆ 520 kg | 1150 Pounds

Powder coated metal frame in fluo yellow (RAL 1016)

### **BuzziJungle The Tower High**

Powder coated metal frame in Fluo Yellow (RAL 1016) Mesh Galvanized

W 323 cm D 323 cm H 390 cm W 127.17" D 127.17" H 153.54"

 $\vec{\Delta}\vec{|}\Delta$ 620 kg | 1370 Pounds