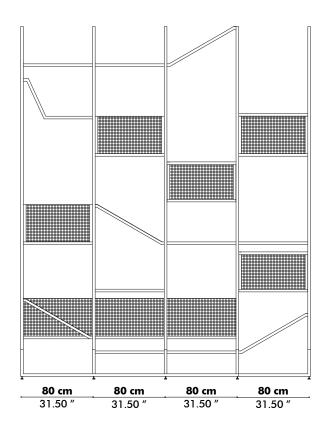

#### **BuzziJungle The Tower Low**

Powder coated metal frame in Fluo Yellow (RAL 1016)

Mesh Galvanized

W 323 cm D 323 cm H 250 cm W 127.17" D 127.17" H 98.43"

ವಿ∆ 520 kg | 1150 Pounds

Powder coated metal frame in fluo yellow (RAL 1016)

1 bench, 6 beds, 3 tablets (frame + mesh) in galvanised metal Cushion upholstered in Fabric, Trevira CS+ | CS, Revive 1

Max. total capacity: 10 persons or 1000 kg | 2200 lbs Max. capacity and weight per : Bench: 3 persons

Bed: 2 persons (90 kg | 200 lbs / person) Tablet: no persons (40 kg | 90 lbs)

3 | BuzziSpace | BuzziJungle

## **BuzziJungle The Tower Low**