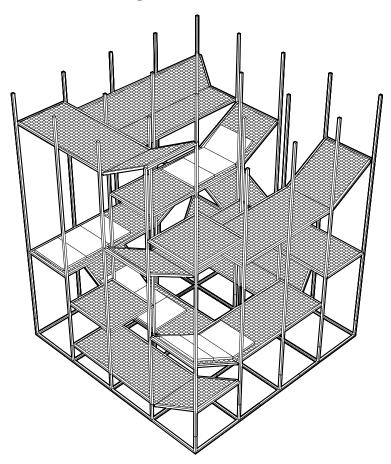

### **BuzziJungle The Tower High**

Powder coated metal frame in Fluo Yellow (RAL 1016) Mesh Galvanized

W 323 cm D 323 cm H 390 cm W 127.17" D 127.17" H 153.54"

 $\vec{\Delta}\vec{|}\Delta$ 620 kg | 1370 Pounds

Powder coated metal frame in fluo yellow (RAL 1016) 2 benches, 9 beds, 2 tablets (frame + mesh) in galvanised metal

Cushion upholstered in Fabric, Trevira CS+ | CS, Revive 1

Max. total capacity: 14 persons or 1400 kg | 3000 lbs

Max. capacity and weight per: Bench: 3 persons

Bed: 2 persons (90 kg | 200 lbs / person)

Tablet: no persons (40 kg | 90 lbs)

## **BuzziJungle The Tower High**