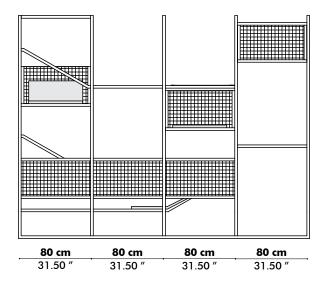

#### **BuzziJungle The Tower Low**

Powder coated metal frame in Fluo Yellow (RAL 1016)

Mesh Galvanized

W 323 cm D 323 cm H 250 cm W 127.17" D 127.17" H 98.43"

ವಿ∆ 520 kg | 1150 Pounds

Powder coated metal frame in fluo yellow (RAL 1016)

## **BuzziJungle The Tower Low**