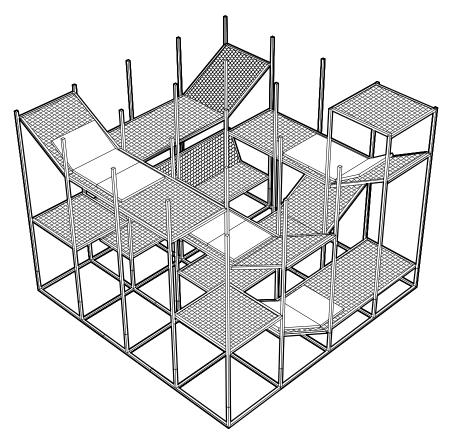

#### **BuzziJungle The Tower Low**

Powder coated metal frame in Fluo Yellow (RAL 1016)

Mesh Galvanized

W 323 cm D 323 cm H 250 cm W 127.17" D 127.17" H 98.43"

ವಿ∆ 520 kg | 1150 Pounds

Powder coated metal frame in fluo yellow (RAL 1016)

1 bench, 6 beds, 3 tablets (frame + mesh) in galvanised metal Cushion upholstered in Fabric, Trevira CS+ | CS, Revive 1

Max. total capacity: 10 persons or 1000 kg | 2200 lbs Max. capacity and weight per : Bench: 3 persons

Bed: 2 persons (90 kg | 200 lbs / person) Tablet: no persons (40 kg | 90 lbs)

3 | BuzziSpace | BuzziJungle

## **BuzziJungle The Tower Low**