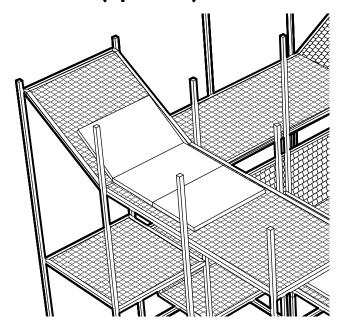

You can climb, lounge and meet in the elevated work-lounge space made from powder coated steel. The BuzziJungle creates an urban footprint in large and small spaces.

Design by Jonas Van Put

1 bench, 6 beds, 3 tablets (frame + mesh) in galvanised metal Cushion upholstered in Fabric, Trevira CS+ | CS, Revive 1