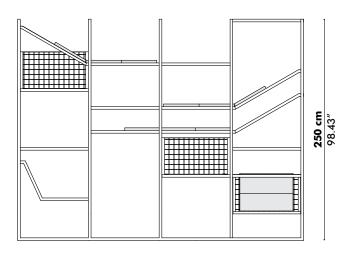

### **BuzziJungle The Tower High**

Powder coated metal frame in Fluo Yellow (RAL 1016) Mesh Galvanized

W 323 cm D 323 cm H 390 cm W 127.17" D 127.17" H 153.54"

 $\vec{\Delta}\vec{|}\Delta$ 620 kg | 1370 Pounds

## **BuzziJungle The Tower High**