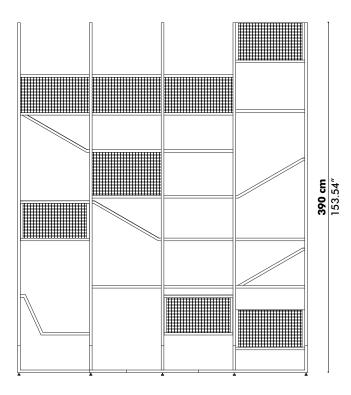

### **BuzziJungle The Tower High**

Powder coated metal frame in Fluo Yellow (RAL 1016) Mesh Galvanized

W 323 cm D 323 cm H 390 cm W 127.17" D 127.17" H 153.54"

 $\vec{\Delta}\vec{|}\Delta$ 620 kg | 1370 Pounds

Powder coated metal frame in fluo yellow (RAL 1016) 2 benches, 9 beds, 2 tablets (frame + mesh) in galvanised metal

Cushion upholstered in Fabric, Trevira CS+ | CS, Revive 1

Max. total capacity: 14 persons or 1400 kg | 3000 lbs

Max. capacity and weight per: Bench: 3 persons

Bed: 2 persons (90 kg | 200 lbs / person)

Tablet: no persons (40 kg | 90 lbs)

## **BuzziJungle The Tower High**