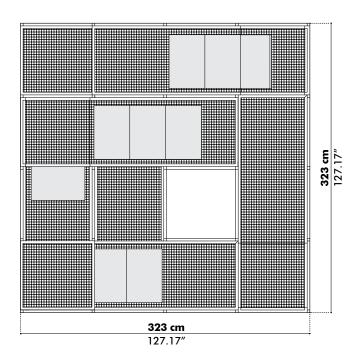

#### **BuzziJungle The Tower Low**

Powder coated metal frame in Fluo Yellow (RAL 1016)

Mesh Galvanized

W 323 cm D 323 cm H 250 cm W 127.17" D 127.17" H 98.43"

ವಿ∆ 520 kg | 1150 Pounds

Powder coated metal frame in fluo yellow (RAL 1016)

## **BuzziJungle The Tower Low**