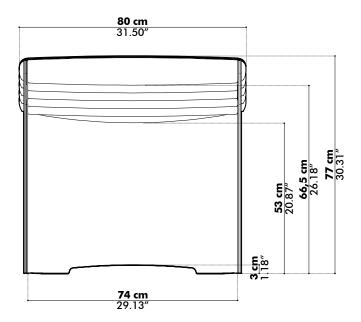

## **BuzziTripl Cockpit**

Outside layers: BuzziFelt 6mm I 0.24" (both sides)

Core: Furniture Felt 6mm I 0.24"

Bicolor: BuzziFelt Anthracite and Offwhite

Length: 74 cm | 29.13" Height: 77 cm | 30.31" Width: 73 cm | 28.74"