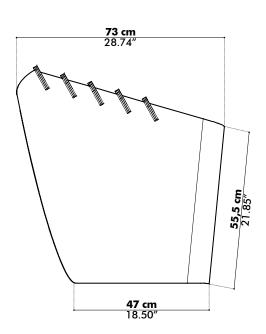

## **BuzziTripl Cockpit**

Outside layers: BuzziFelt 6mm I 0.24" (both sides)

Core: Furniture Felt 6mm I 0.24"

Bicolor: BuzziFelt Anthracite and Offwhite

Length: 74 cm | 29.13" Height: 77 cm | 30.31" Width: 73 cm | 28.74"