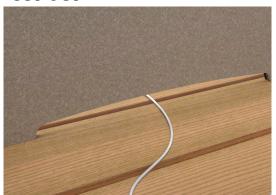

#### An instant getaway

Crafted from three layers of our hero BuzziFelt, BuzziTripl Cockpit is designed to reduce noise so you can establish a quiet and private area for concentration. The acoustic solution is easy to install and can be placed on any existing workstation or communal table. Or position more than one BuzziTripl Cockpit near each other to form a Hub for Togetherness, so employees can work apart together all while maintaining social distancing. The flexible and lightweight BuzziTripl Cockpit can work as a simple add-on to any workspace destination including co-shared offices, libraries, airports, and even hotel lobbies. Additionally, a functional cutout at the back allows chargers to run through without any clutter, so you can keep your laptop and smartphone always powered.

### **Cut out**

BuzziTripl Cockpit has a cut out for electrical wiring