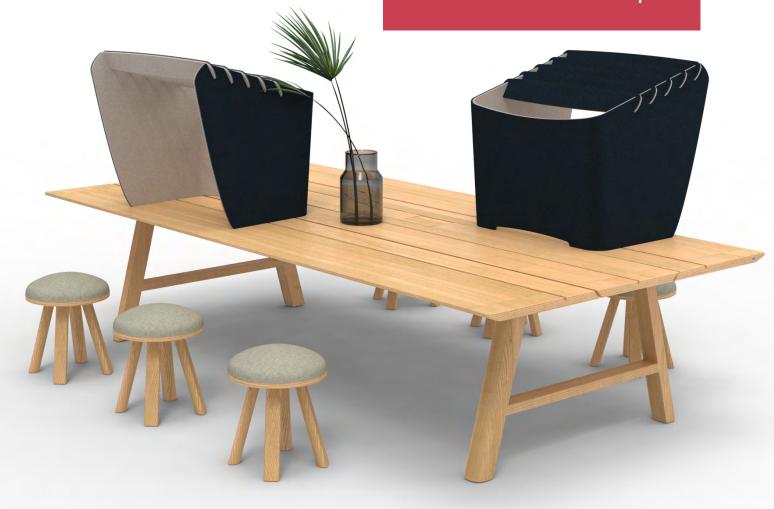

#### An instant getaway

Crafted from three layers of our hero BuzziFelt, BuzziTripl Cockpit is designed to reduce noise so you can establish a quiet and private area for concentration. The acoustic solution is easy to install and can be placed on any existing workstation or communal table. Or position more than one BuzziTripl Cockpit near each other to form a Hub for Togetherness, so employees can work apart together all while maintaining social distancing. The flexible and lightweight BuzziTripl Cockpit can work as a simple add-on to any workspace destination including co-shared offices, libraries, airports, and even hotel lobbies. Additionally, a functional cutout at the back allows chargers to run through without any clutter, so you can keep your laptop and smartphone always powered.

#### General

BuzziTripl Cockpit

Outside layers: BuzziFelt 6mm I 0.24" (both sides)

Core: Furniture Felt 6mm I 0.24"

Bicolor: BuzziFelt Anthracite and Offwhite

Dry Use

Flat Packed

## **BuzziTripl Cockpit**

Outside layers: BuzziFelt 6mm I 0.24" (both sides)

Core: Furniture Felt 6mm I 0.24"

Bicolor: BuzziFelt Anthracite and Offwhite

Length: 74 cm | 29.13" Height: 77 cm | 30.31" Width: 73 cm | 28.74"

### **Bicolor**

Always BuzziFelt Anthracite on one side and Buzzifelt Offwhite on the other side

### **Cut out**

BuzziTripl Cockpit has a cut out for electrical wiring