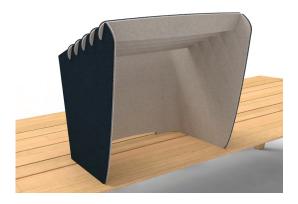

#### An instant getaway

Crafted from three layers of our hero BuzziFelt, BuzziTripl Cockpit is designed to reduce noise so you can establish a quiet and private area for concentration. The acoustic solution is easy to install and can be placed on any existing workstation or communal table. Or position more than one BuzziTripl Cockpit near each other to form a Hub for Togetherness, so employees can work apart together all while maintaining social distancing. The flexible and lightweight BuzziTripl Cockpit can work as a simple add-on to any workspace destination including co-shared offices, libraries, airports, and even hotel lobbies. Additionally, a functional cutout at the back allows chargers to run through without any clutter, so you can keep your laptop and smartphone always powered.

### **Cut out**

BuzziTripl Cockpit has a cut out for electrical wiring