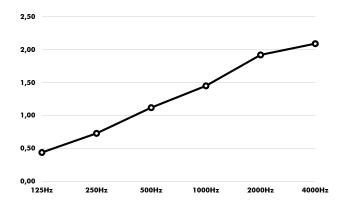

## **BuzziTripl Cockpit**

Equivalent sound absorption area in m² per object

| Hz   | Aeq/m² |
|------|--------|
| 125  | 0.44   |
| 250  | 0.73   |
| 500  | 1.12   |
| 1000 | 1.45   |
| 2000 | 1.92   |
| 4000 | 2.09   |