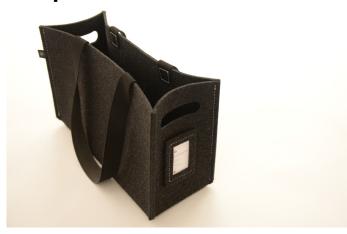

## Strap

One type of strap Strap: outside: grey inside: black

Width 4 cm Length 77 cm Width 1.57" Length 30.31"

## Tag

Removable tag in BuzziFelt Attached with hook and loop

Width 15 cm Height 8 cm Width 5.91" Height 3.15"