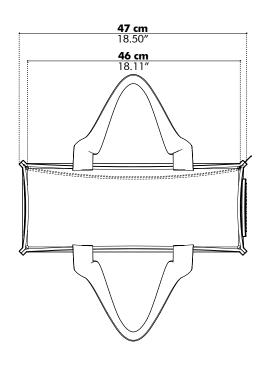

## **BuzziBox Travel**

- Box:100% BuzziFelt
- Length 47 cm Width 19 cm Height 29 cm Length 18.50" Width 7.48" Height 11.42"
- 0,56 kg | 1.23 lbs
- Can hold up a weight up to 10 kg | 22 lbs

## **BuzziBox Travel Plus**

- Box:100% BuzziFelt
- Length 47 cm Width 19 cm Height 29 cm Length 18.50" Width 7.48" Height 11.42"
- 0,56 kg | 1.23 lbs
- Can hold up a weight up to 10 kg | 22 lbs

## BuzziBox Travel