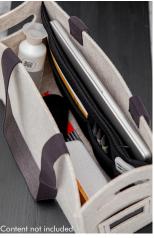

#### For workers on the go

The mobile storage box is perfect for on-the-go professionals and students needing to transport work supplies and personal belongings from place to place. The updated BuzziBox Travel Plus features a 60% recycled polyester insert to store your laptop and other small objects. The soft travel box is predominantly made of 100% recycled BuzziFelt and is available in all BuzziFelt colors.

### Insert

Insert is only Available for BuzziBox Travel Plus

Black mesh insert made out of 60% recycled polyester

3 pockets and 1 compartiment with zipper

Height 23 cm Width 46 cm Width 18.11" Height 9.06"