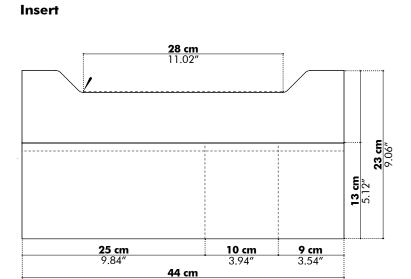

### Insert

Insert is only Available for BuzziBox Travel Plus

Black mesh insert made out of 60% recycled polyester

3 pockets and 1 compartiment with zipper

Height 23 cm Width 46 cm Width 18.11" Height 9.06"