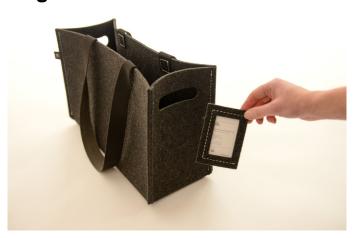

## Tag

Removable tag in BuzziFelt Attached with hook and loop

Width 15 cm Height 8 cm Width 5.91" Height 3.15"