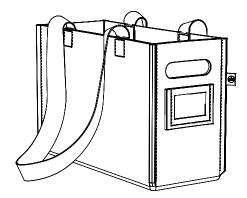

## **BuzziBox Travel**

- Box:100% BuzziFelt
- Length 47 cm Width 19 cm Height 29 cm Length 18.50" Width 7.48" Height 11.42"
- 0,56 kg | 1.23 lbs
- Can hold up a weight up to 10 kg | 22 lbs

## **BuzziBox Travel Plus**

- Box:100% BuzziFelt
- Length 47 cm Width 19 cm Height 29 cm Length 18.50" Width 7.48" Height 11.42"
- 0,56 kg | 1.23 lbs
- Can hold up a weight up to 10 kg | 22 lbs

## Strap

One type of strap Strap: outside: grey inside: black

Width 4 cm Length 77 cm Width 1.57" Length 30.31"

## Tag

Removable tag in BuzziFelt Attached with hook and loop

Width 15 cm Height 8 cm Width 5.91" Height 3.15"