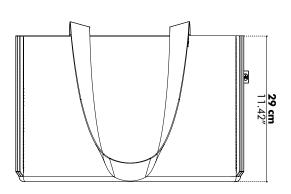

## **BuzziBox Travel Plus**

- Box:100% BuzziFelt
- Length 47 cm Width 19 cm Height 29 cm Length 18.50" Width 7.48" Height 11.42"
- 0,56 kg | 1.23 lbs
- Can hold up a weight up to 10 kg | 22 lbs

## **BuzziBox Travel Plus**