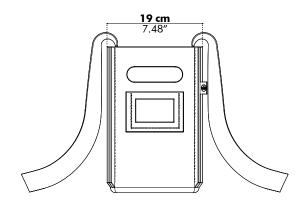

## **BuzziBox Travel Plus**

- Box:100% BuzziFelt
- Length 47 cm Width 19 cm Height 29 cm Length 18.50" Width 7.48" Height 11.42"
- 0,56 kg | 1.23 lbs
- Can hold up a weight up to 10 kg | 22 lbs

## **BuzziBox Travel Plus**