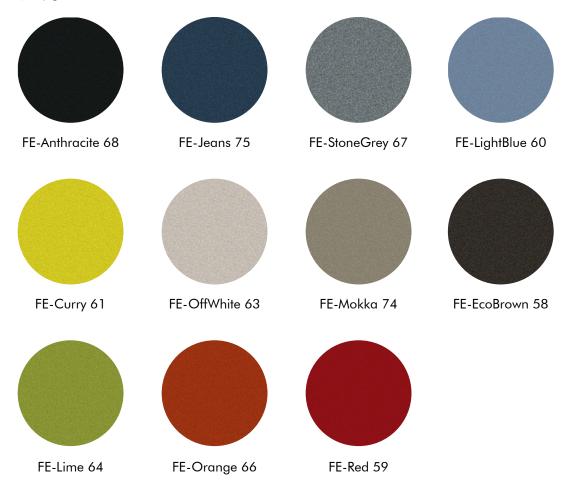

## **Finishes**

## **BuzziFelt**

Composition 100% Recycled P.E.T. Felt, latex backing

**Weight** 1.000 g/m2 | 29.49 oz/yd2 **Abrasion resistance** >7.000 Martindale

**Flammability** EU: EN 13501.1 + A1/2009 Class B-s1,d0