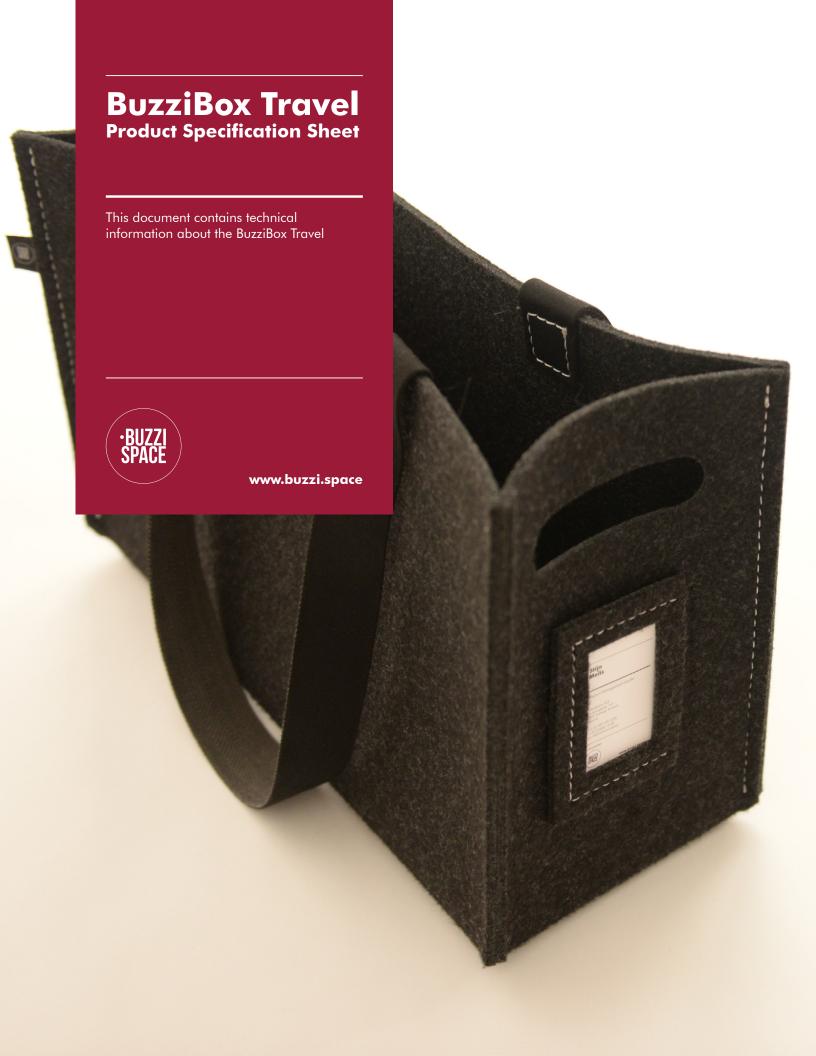

#### For workers on the go

The mobile storage box is perfect for on-the-go professionals and students needing to transport work supplies and personal belongings from place to place. The updated BuzziBox Travel Plus features a 60% recycled polyester insert to store your laptop and other small objects. The soft travel box is predominantly made of 100% recycled BuzziFelt and is available in all BuzziFelt colors.

## **BuzziBox Travel**

- Box:100% BuzziFelt
- Length 47 cm Width 19 cm Height 29 cm Length 18.50" Width 7.48" Height 11.42"
- 0,56 kg | 1.23 lbs
- Can hold up a weight up to 10 kg | 22 lbs

## **BuzziBox Travel Plus**

- Box:100% BuzziFelt
- Length 47 cm Width 19 cm Height 29 cm Length 18.50" Width 7.48" Height 11.42"
- 0,56 kg | 1.23 lbs
- Can hold up a weight up to 10 kg | 22 lbs

## Strap

One type of strap Strap: outside: grey inside: black

Width 4 cm Length 77 cm Width 1.57" Length 30.31"

## Tag

Removable tag in BuzziFelt Attached with hook and loop

Width 15 cm Height 8 cm Width 5.91" Height 3.15"