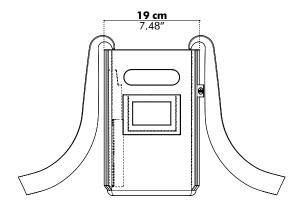

## Strap

One type of strap Strap: outside: grey inside: black

Width 4 cm Length 77 cm Width 1.57" Length 30.31"

## Tag

Removable tag in BuzziFelt Attached with hook and loop

Width 15 cm Height 8 cm Width 5.91" Height 3.15"