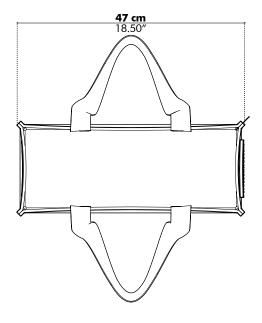

## **BuzziBox Travel**

- Box:100% BuzziFelt
- Length 47 cm Width 19 cm Height 29 cm Length 18.50" Width 7.48" Height 11.42"
- 0,56 kg | 1.23 lbs
- Can hold up a weight up to 10 kg | 22 lbs

## BuzziBox Travel