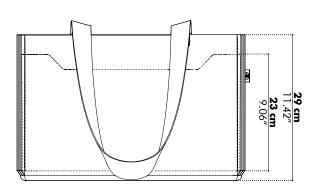

## **BuzziBox Travel**

- Box:100% BuzziFelt
- Length 47 cm Width 19 cm Height 29 cm Length 18.50" Width 7.48" Height 11.42"
- 0,56 kg | 1.23 lbs
- Can hold up a weight up to 10 kg | 22 lbs

## **BuzziBox Travel Plus**

- Box:100% BuzziFelt
- Length 47 cm Width 19 cm Height 29 cm Length 18.50" Width 7.48" Height 11.42"
- 0,56 kg | 1.23 lbs
- Can hold up a weight up to 10 kg | 22 lbs

## **BuzziBox Travel Plus**