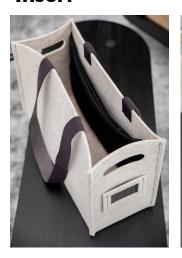

### Insert

Insert is only Available for BuzziBox Travel Plus

Black mesh insert made out of 60% recycled polyester

3 pockets and 1 compartiment with zipper

Height 23 cm Width 46 cm Width 18.11" Height 9.06"