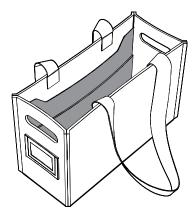

## **BuzziBox Travel**

- Box:100% BuzziFelt
- Length 47 cm Width 19 cm Height 29 cm Length 18.50" Width 7.48" Height 11.42"
- 0,56 kg | 1.23 lbs
- Can hold up a weight up to 10 kg | 22 lbs

## **BuzziBox Travel Plus**

- Box:100% BuzziFelt
- Length 47 cm Width 19 cm Height 29 cm Length 18.50" Width 7.48" Height 11.42"
- 0,56 kg | 1.23 lbs
- Can hold up a weight up to 10 kg | 22 lbs