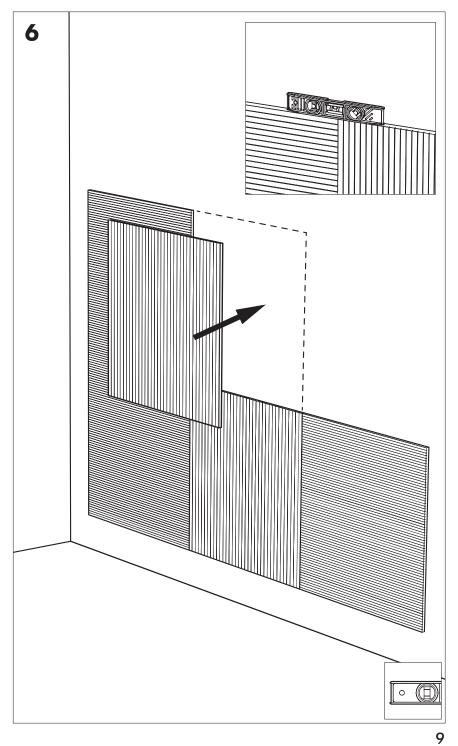

#### Installation should be done by professionals!

- The surface should be smooth, well degreased and dust free.
- All corners must be made of separate lanes.
- For easy mounting it is possible to use wallpaper paste but this is not necessary.
- Do not apply on bare, untreated surfaces. Treat the surface with water-based primer before applying BuzziBrickBack for optimal adhesion results.