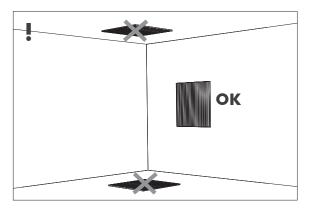

#### Installation should be done by professionals!

- The surface should be smooth, well degreased and dust free.
- All corners must be made of separate lanes.
- For easy mounting it is possible to use wallpaper paste but this is not necessary.
- Do not apply on bare, untreated surfaces. Treat the surface with water-based primer before applying BuzziBrickBack for optimal adhesion results.