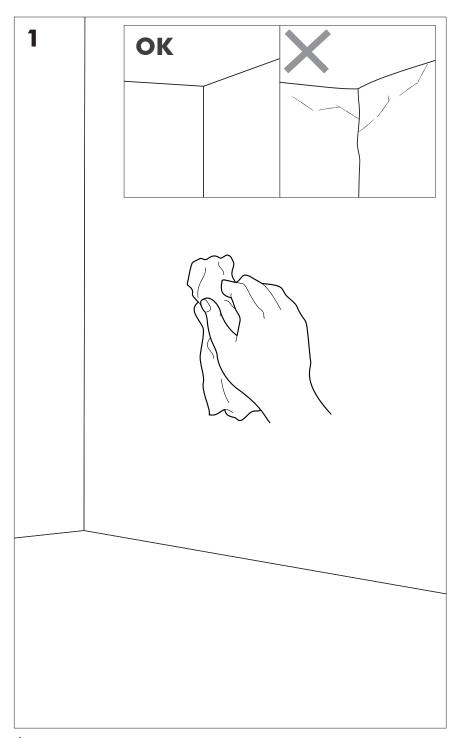

#### Installation should be done by professionals!

- The surface should be smooth, well degreased and dust free.
- All corners must be made of separate lanes.
- For easy mounting it is possible to use wallpaper paste but this is not necessary.
- Do not apply on bare, untreated surfaces. Treat the surface with water-based primer before applying BuzziBrickBack for optimal adhesion results.