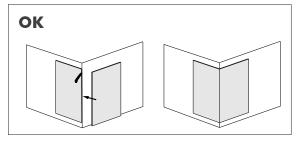

#### Installation should be done by professionals!

- The surface should be smooth, well degreased and dust free.
- All corners must be made of separate lanes.
- For easy mounting it is possible to use wallpaper paste but this is not necessary.
- Do not apply on bare, untreated surfaces. Treat the surface with water-based primer before applying BuzziBrickBack for optimal adhesion results.