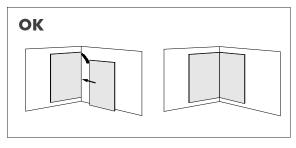

#### Installation should be done by professionals!

- The surface should be smooth, well degreased and dust free.
- All corners must be made of separate lanes.
- For easy mounting it is possible to use wallpaper paste but this is not necessary.
- Do not apply on bare, untreated surfaces. Treat the surface with water-based primer before applying BuzziBrickBack for optimal adhesion results.