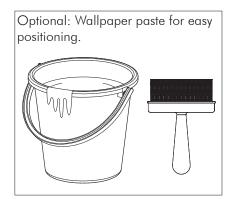

#### Installation should be done by professionals!

- The surface should be smooth, well degreased and dust free.
- All corners must be made of separate lanes.
- For easy mounting it is possible to use wallpaper paste but this is not necessary.
- Do not apply on bare, untreated surfaces. Treat the surface with water-based primer before applying BuzziBrickBack for optimal adhesion results.

## Included