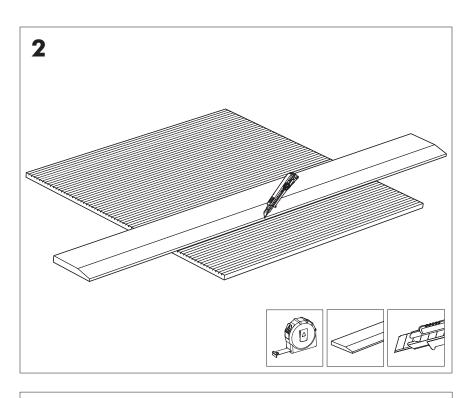

#### Installation should be done by professionals!

- The surface should be smooth, well degreased and dust free.
- All corners must be made of separate lanes.
- For easy mounting it is possible to use wallpaper paste but this is not necessary.
- Do not apply on bare, untreated surfaces. Treat the surface with water-based primer before applying BuzziBrickBack for optimal adhesion results.