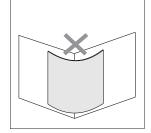

#### Installation should be done by professionals!

- The surface should be smooth, well degreased and dust free.
- All corners must be made of separate lanes.
- For easy mounting it is possible to use wallpaper paste but this is not necessary.
- Do not apply on bare, untreated surfaces. Treat the surface with water-based primer before applying BuzziBrickBack for optimal adhesion results.