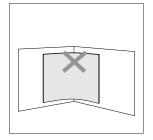

#### Installation should be done by professionals!

- The surface should be smooth, well degreased and dust free.
- All corners must be made of separate lanes.
- For easy mounting it is possible to use wallpaper paste but this is not necessary.
- Do not apply on bare, untreated surfaces. Treat the surface with water-based primer before applying BuzziBrickBack for optimal adhesion results.