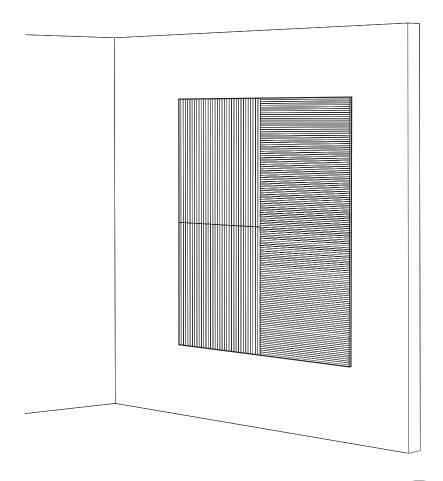

### Technical info

BuzziBricBack is made of 100% recycled PET bottles and has excellent acoustic characteristics.

No claims concerning deviation in color, size, and thickness can be accepted. Because of the nature of the product this can variate. The risk is more likely in different batches.

#### **USE**

- Wall mounted
- Do not install on vinyl, melamine or any other plasticized surface.

#### Installation should be done by professionals!

- The surface should be smooth, well degreased and dust free.
- All corners must be made of separate lanes.
- For easy mounting it is possible to use wallpaper paste but this is not necessary.
- Do not apply on bare, untreated surfaces. Treat the surface with water-based primer before applying BuzziBrickBack for optimal adhesion results.