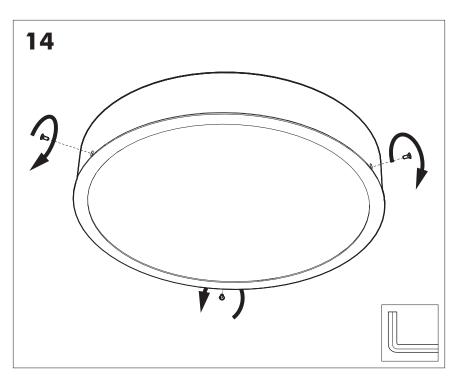

# **BuzziDisk Ceiling Mounted**

INSTALLATION MANUAL 220-240V





### **Technical** info



### **Environmental Protection**

Waste electrical products should not be disposed of with household waste. Please recycle where facilities exist. Check with your Local Authority or retailer for recycling advice.

If the external flexible cable or cord of this luminaire is damaged, it shall be exclusively replaced by the manufacturer or his service agent or a similar qualified person in order to avoid a hazard.



Replaceable (LED only) light source by a professional.



Replaceable control gear by a professional

### **Excluded**



## Included BuzziDisk Ceiling Mounted



# **BuzziDisk Ceiling Mounted**

1 PERS.

































# 





BuzziSpace Group NV Italiëlei 8, 2000 Antwerp Belgium ☎+32 (0)3 846 10 00

✓ info@buzzi.space

% www.buzzi.space



A-000007511/02 Last update: 30/11/2023