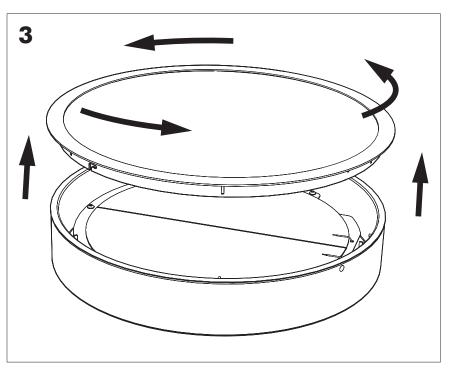

# **BuzziDisk Ceiling Mounted**

INSTALLATION MANUAL 220-240V





### **Technical** info



### **Environmental Protection**

Waste electrical products should not be disposed of with household waste. Please recycle where facilities exist. Check with your Local Authority or retailer for recycling advice.

If the external flexible cable or cord of this luminaire is damaged, it shall be exclusively replaced by the manufacturer or his service agent or a similar qualified person in order to avoid a hazard.



Replaceable (LED only) light source by a professional.



Replaceable control gear by a professional

### **Excluded**



## Included BuzziDisk Ceiling Mounted



# **BuzziDisk Ceiling Mounted**

1 PERS.

































# 





BuzziSpace Group NV Italiëlei 8, 2000 Antwerp Belgium ☎+32 (0)3 846 10 00

✓ info@buzzi.space

% www.buzzi.space



A-000007511/02 Last update: 30/11/2023