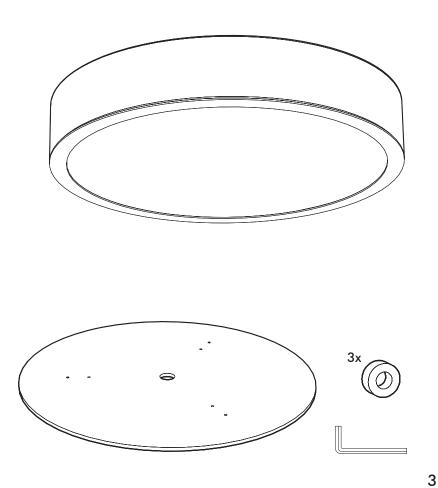

# **BuzziDisk Ceiling Mounted**

INSTALLATION MANUAL 220-240V





### **Technical** info



### **Environmental Protection**

Waste electrical products should not be disposed of with household waste. Please recycle where facilities exist. Check with your Local Authority or retailer for recycling advice.

If the external flexible cable or cord of this luminaire is damaged, it shall be exclusively replaced by the manufacturer or his service agent or a similar qualified person in order to avoid a hazard.



Replaceable (LED only) light source by a professional.



Replaceable control gear by a professional

### **Excluded**



## Included BuzziDisk Ceiling Mounted



# **BuzziDisk Ceiling Mounted**

1 PERS.

































# 





BuzziSpace Group NV Italiëlei 8, 2000 Antwerp Belgium ☎+32 (0)3 846 10 00

✓ info@buzzi.space

% www.buzzi.space



A-000007511/02 Last update: 30/11/2023