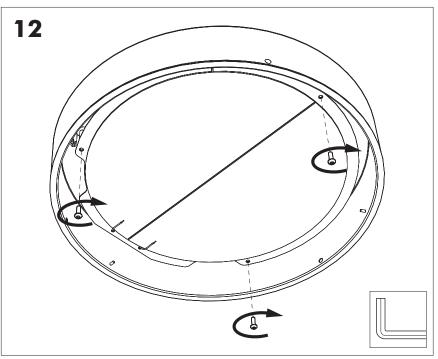

# **BuzziDisk Ceiling Mounted**

INSTALLATION MANUAL 220-240V





### **Technical** info



### **Environmental Protection**

Waste electrical products should not be disposed of with household waste. Please recycle where facilities exist. Check with your Local Authority or retailer for recycling advice.

If the external flexible cable or cord of this luminaire is damaged, it shall be exclusively replaced by the manufacturer or his service agent or a similar qualified person in order to avoid a hazard.



Replaceable (LED only) light source by a professional.



Replaceable control gear by a professional

### **Excluded**



## Included BuzziDisk Ceiling Mounted



# **BuzziDisk Ceiling Mounted**

1 PERS.

































# 





BuzziSpace Group NV Italiëlei 8, 2000 Antwerp Belgium ☎+32 (0)3 846 10 00

✓ info@buzzi.space

% www.buzzi.space



A-000007511/02 Last update: 30/11/2023