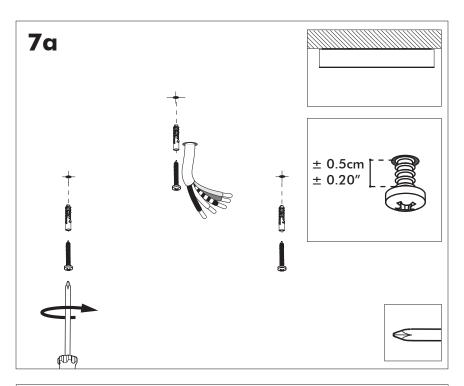

Replaceable (LED only) light source by a professional.

Replaceable control gear by a professional