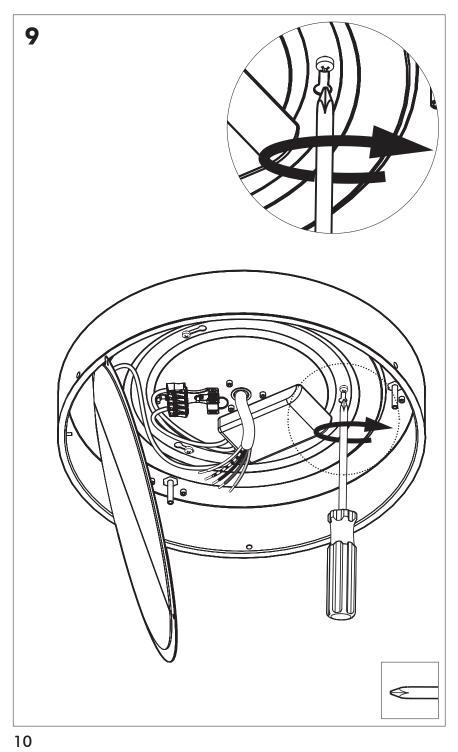

# **BuzziDisk Ceiling Mounted**

INSTALLATION MANUAL 220-240V





### **Technical** info



### **Environmental Protection**

Waste electrical products should not be disposed of with household waste. Please recycle where facilities exist. Check with your Local Authority or retailer for recycling advice.

If the external flexible cable or cord of this luminaire is damaged, it shall be exclusively replaced by the manufacturer or his service agent or a similar qualified person in order to avoid a hazard.



Replaceable (LED only) light source by a professional.



Replaceable control gear by a professional

### **Excluded**



## Included BuzziDisk Ceiling Mounted



# **BuzziDisk Ceiling Mounted**

1 PERS.

































# 





BuzziSpace Group NV Italiëlei 8, 2000 Antwerp Belgium ☎+32 (0)3 846 10 00

✓ info@buzzi.space

% www.buzzi.space



A-000007511/02 Last update: 30/11/2023