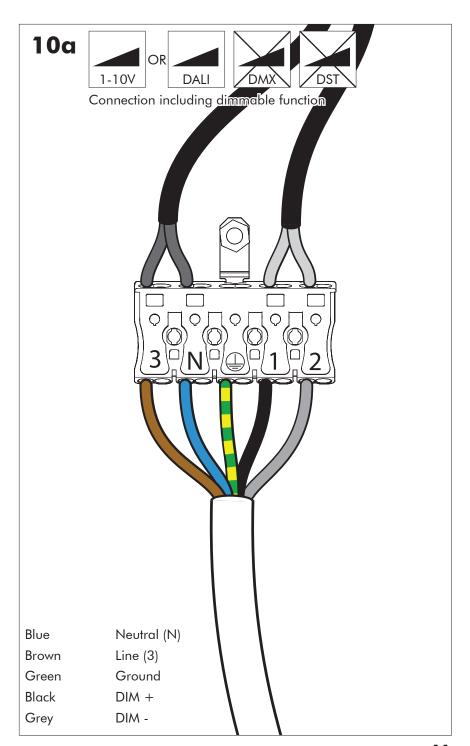

# **BuzziDisk Ceiling Mounted**

INSTALLATION MANUAL 220-240V





### **Technical** info



### **Environmental Protection**

Waste electrical products should not be disposed of with household waste. Please recycle where facilities exist. Check with your Local Authority or retailer for recycling advice.

If the external flexible cable or cord of this luminaire is damaged, it shall be exclusively replaced by the manufacturer or his service agent or a similar qualified person in order to avoid a hazard.



Replaceable (LED only) light source by a professional.



Replaceable control gear by a professional

### **Excluded**



## Included BuzziDisk Ceiling Mounted



# **BuzziDisk Ceiling Mounted**

1 PERS.

































# 





BuzziSpace Group NV Italiëlei 8, 2000 Antwerp Belgium ☎+32 (0)3 846 10 00

✓ info@buzzi.space

% www.buzzi.space



A-000007511/02 Last update: 30/11/2023