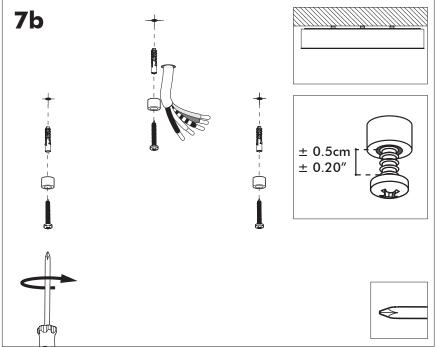

Replaceable (LED only) light source by a professional.

Replaceable control gear by a professional