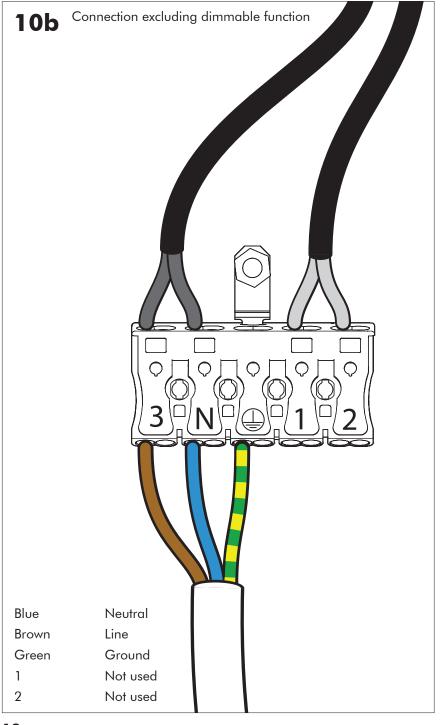

# **BuzziDisk Ceiling Mounted**

INSTALLATION MANUAL 220-240V





### **Technical** info



### **Environmental Protection**

Waste electrical products should not be disposed of with household waste. Please recycle where facilities exist. Check with your Local Authority or retailer for recycling advice.

If the external flexible cable or cord of this luminaire is damaged, it shall be exclusively replaced by the manufacturer or his service agent or a similar qualified person in order to avoid a hazard.



Replaceable (LED only) light source by a professional.



Replaceable control gear by a professional

### **Excluded**



## Included BuzziDisk Ceiling Mounted



# **BuzziDisk Ceiling Mounted**

1 PERS.

































# 





BuzziSpace Group NV Italiëlei 8, 2000 Antwerp Belgium ☎+32 (0)3 846 10 00

✓ info@buzzi.space

% www.buzzi.space



A-000007511/02 Last update: 30/11/2023