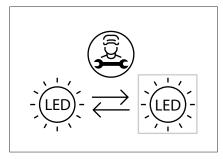

Replaceable (LED only) light source by a professional.

Replaceable control gear by a professional