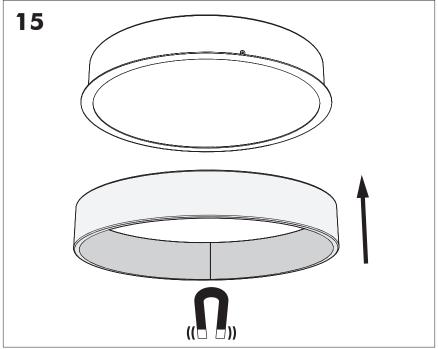

# **BuzziDisk Ceiling Mounted**

INSTALLATION MANUAL 220-240V





### **Technical** info



### **Environmental Protection**

Waste electrical products should not be disposed of with household waste. Please recycle where facilities exist. Check with your Local Authority or retailer for recycling advice.

If the external flexible cable or cord of this luminaire is damaged, it shall be exclusively replaced by the manufacturer or his service agent or a similar qualified person in order to avoid a hazard.



Replaceable (LED only) light source by a professional.



Replaceable control gear by a professional

### **Excluded**



## Included BuzziDisk Ceiling Mounted



# **BuzziDisk Ceiling Mounted**

1 PERS.

































# 





BuzziSpace Group NV Italiëlei 8, 2000 Antwerp Belgium ☎+32 (0)3 846 10 00

✓ info@buzzi.space

% www.buzzi.space



A-000007511/02 Last update: 30/11/2023