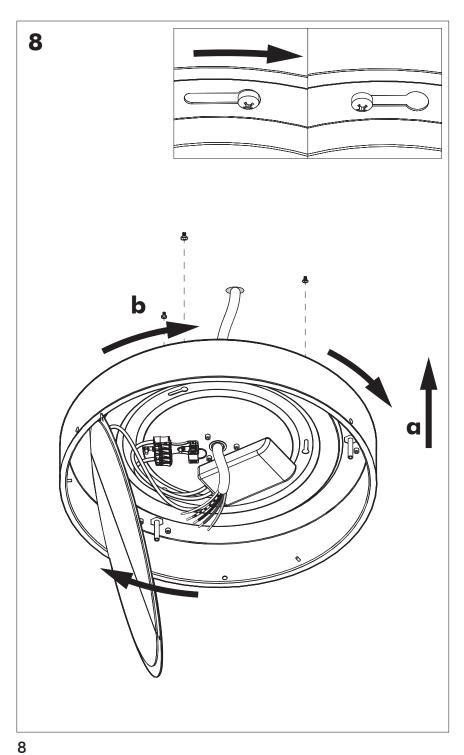

# **BuzziDisk Ceiling Mounted**

INSTALLATION MANUAL 220-240V





### **Technical** info



### **Environmental Protection**

Waste electrical products should not be disposed of with household waste. Please recycle where facilities exist. Check with your Local Authority or retailer for recycling advice.

If the external flexible cable or cord of this luminaire is damaged, it shall be exclusively replaced by the manufacturer or his service agent or a similar qualified person in order to avoid a hazard.



Replaceable (LED only) light source by a professional.



Replaceable control gear by a professional

### **Excluded**



## Included BuzziDisk Ceiling Mounted



# **BuzziDisk Ceiling Mounted**

1 PERS.

































# 





BuzziSpace Group NV Italiëlei 8, 2000 Antwerp Belgium ☎+32 (0)3 846 10 00

✓ info@buzzi.space

% www.buzzi.space



A-000007511/02 Last update: 30/11/2023