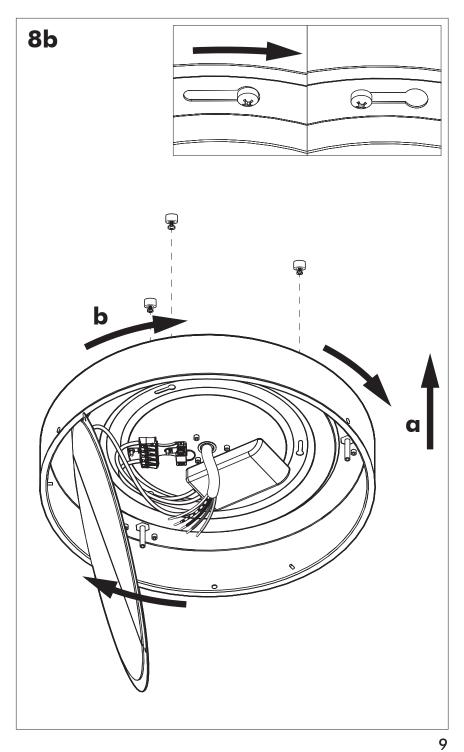

# **BuzziDisk Ceiling Mounted**

INSTALLATION MANUAL 220-240V





### **Technical** info



### **Environmental Protection**

Waste electrical products should not be disposed of with household waste. Please recycle where facilities exist. Check with your Local Authority or retailer for recycling advice.

If the external flexible cable or cord of this luminaire is damaged, it shall be exclusively replaced by the manufacturer or his service agent or a similar qualified person in order to avoid a hazard.



Replaceable (LED only) light source by a professional.



Replaceable control gear by a professional

### **Excluded**



## Included BuzziDisk Ceiling Mounted



# **BuzziDisk Ceiling Mounted**

1 PERS.

































# 





BuzziSpace Group NV Italiëlei 8, 2000 Antwerp Belgium ☎+32 (0)3 846 10 00

✓ info@buzzi.space

% www.buzzi.space



A-000007511/02 Last update: 30/11/2023