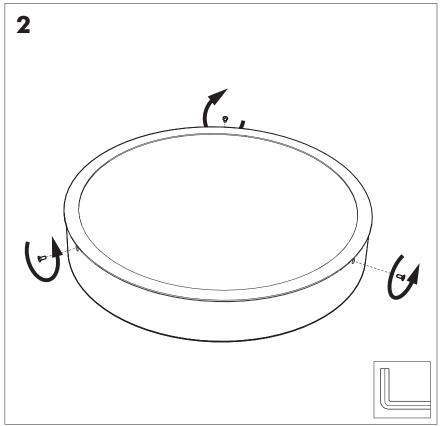

# **BuzziDisk Ceiling Mounted**

INSTALLATION MANUAL 220-240V





### **Technical** info



### **Environmental Protection**

Waste electrical products should not be disposed of with household waste. Please recycle where facilities exist. Check with your Local Authority or retailer for recycling advice.

If the external flexible cable or cord of this luminaire is damaged, it shall be exclusively replaced by the manufacturer or his service agent or a similar qualified person in order to avoid a hazard.



Replaceable (LED only) light source by a professional.



Replaceable control gear by a professional

### **Excluded**



## Included BuzziDisk Ceiling Mounted



# **BuzziDisk Ceiling Mounted**

1 PERS.

































# 





BuzziSpace Group NV Italiëlei 8, 2000 Antwerp Belgium ☎+32 (0)3 846 10 00

✓ info@buzzi.space

% www.buzzi.space



A-000007511/02 Last update: 30/11/2023