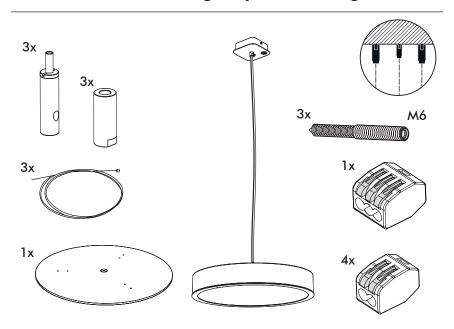

# **BuzziDisk Suspended**

INSTALLATION MANUAL 220V – 240V





#### **Technical** info



#### **Environmental Protection**

Waste electrical products should not be disposed of with household waste. Please recycle where facilities exist. Check with your Local Authority or retailer for recycling advice.





Replaceable (LED only) light source by a professional.

Replaceable control gear by a professional

#### **Excluded**



### **Included BuzziJet Ceiling Suspended Straight**



### **Included BuzziJet Ceiling Suspended Split**





## **BuzziDisk Suspended Split**

P.13



# **BuzziDisk Suspended Straight**

# 2 PERS.





























# **BuzziDisk Suspended Split**

2 PERS.























BuzziSpace Group NV Italiëlei 8, 2000 Antwerp Belgium **☎**+32 (0)3 846 10 00

■ info@buzzi.space % www.buzzi.space



Doc nr.: A-0000007509/02 Last update: 30/11/2023