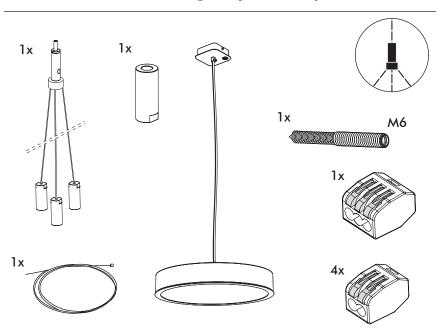

# **BuzziDisk Suspended**

INSTALLATION MANUAL 220V – 240V





#### **Technical** info



#### **Environmental Protection**

Waste electrical products should not be disposed of with household waste. Please recycle where facilities exist. Check with your Local Authority or retailer for recycling advice.





Replaceable (LED only) light source by a professional.

Replaceable control gear by a professional

#### **Excluded**



### **Included BuzziJet Ceiling Suspended Straight**



### **Included BuzziJet Ceiling Suspended Split**





## **BuzziDisk Suspended Split**

P.13



# **BuzziDisk Suspended Straight**

# 2 PERS.





























# **BuzziDisk Suspended Split**

2 PERS.























BuzziSpace Group NV Italiëlei 8, 2000 Antwerp Belgium **☎**+32 (0)3 846 10 00

■ info@buzzi.space % www.buzzi.space



Doc nr.: A-0000007509/02 Last update: 30/11/2023