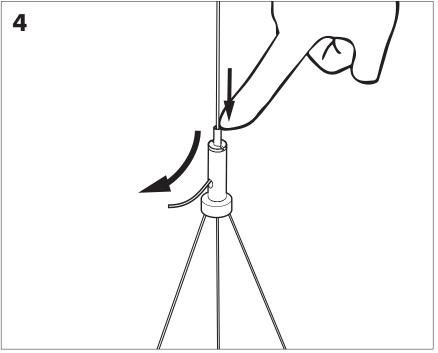

### **Included BuzziJet Ceiling Suspended Straight**

### **Included BuzziJet Ceiling Suspended Split**