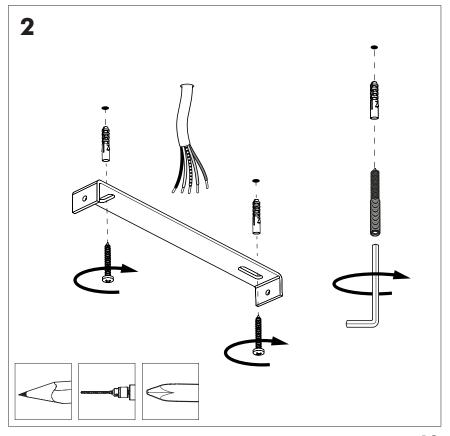

### **Included BuzziJet Ceiling Suspended Straight**

### **Included BuzziJet Ceiling Suspended Split**