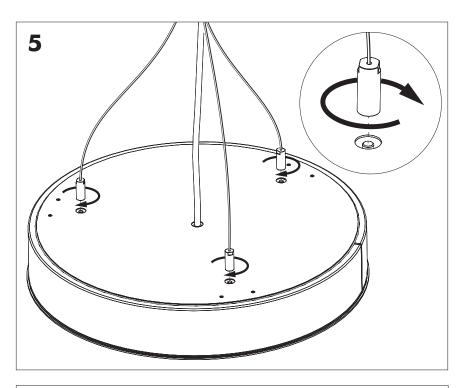

### **Included BuzziJet Ceiling Suspended Straight**

### **Included BuzziJet Ceiling Suspended Split**