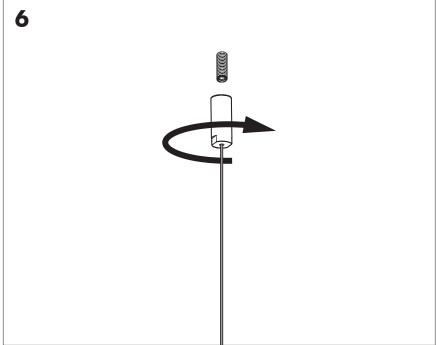

### **Included BuzziJet Ceiling Suspended Straight**

### **Included BuzziJet Ceiling Suspended Split**