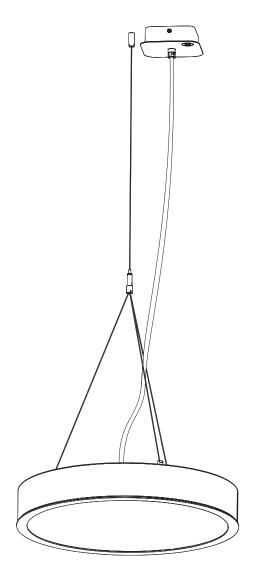

# **BuzziDisk Suspended**

INSTALLATION MANUAL 220V – 240V

# **BuzziDisk Suspended Straight**