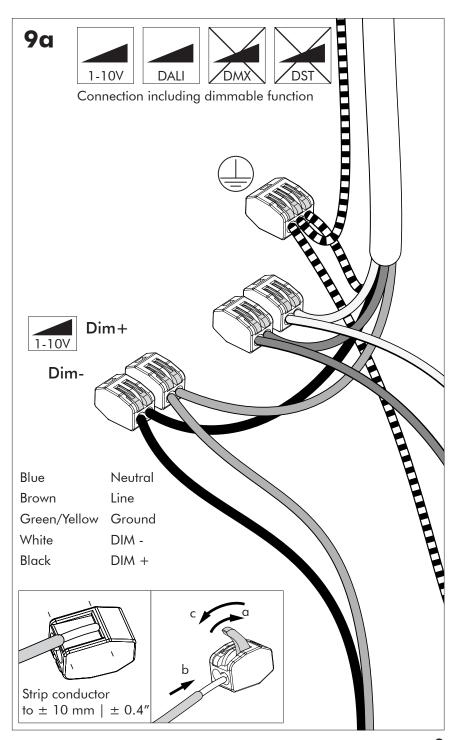

Replaceable (LED only) light source by a professional.

Replaceable control gear by a professional