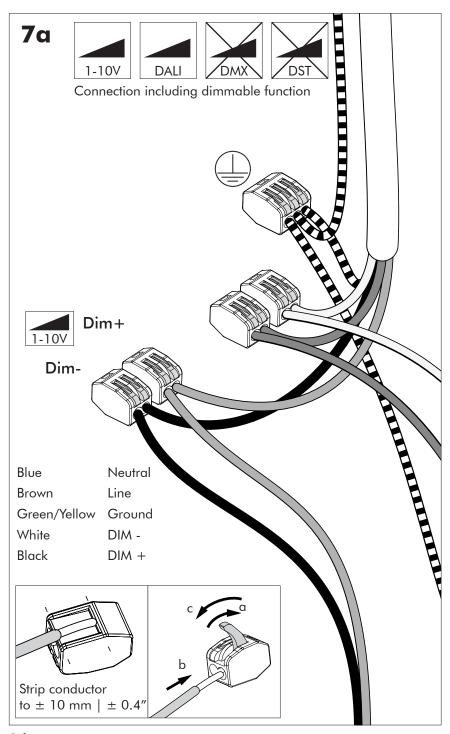

#### **Technical** info

Replaceable (LED only) light source by a professional.

Replaceable control gear by a professional