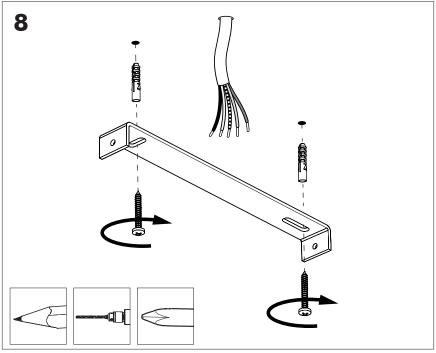

# **BuzziDisk Suspended**

INSTALLATION MANUAL 220V – 240V





#### **Technical** info



#### **Environmental Protection**

Waste electrical products should not be disposed of with household waste. Please recycle where facilities exist. Check with your Local Authority or retailer for recycling advice.





Replaceable (LED only) light source by a professional.

Replaceable control gear by a professional

#### **Excluded**



### **Included BuzziJet Ceiling Suspended Straight**



### **Included BuzziJet Ceiling Suspended Split**





## **BuzziDisk Suspended Split**

P.13



# **BuzziDisk Suspended Straight**

# 2 PERS.





























# **BuzziDisk Suspended Split**

2 PERS.























BuzziSpace Group NV Italiëlei 8, 2000 Antwerp Belgium **☎**+32 (0)3 846 10 00

■ info@buzzi.space % www.buzzi.space



Doc nr.: A-0000007509/02 Last update: 30/11/2023