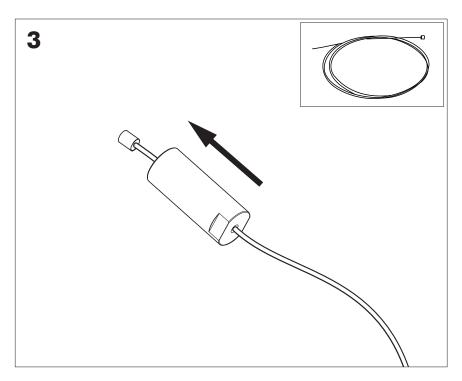

### **Included BuzziJet Ceiling Suspended Straight**

### **Included BuzziJet Ceiling Suspended Split**