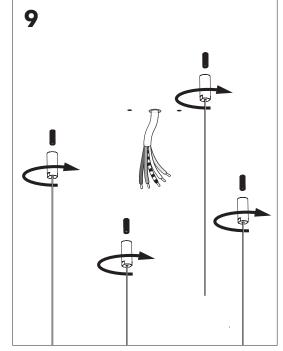

## BuzziJet Square Ceiling Suspended XL |XXL

INSTALLATION MANUAL XL 220V-240V XXL 230V





#### Technical info



#### **Environmental Protection**

Waste electrical products should not be disposed of with household waste. Please recycle where facilities exist. Check with your Local Authority or retailer for recycling advice.

**A** The light source of this luminaire is not replaceable; when the light source reaches its end of life the whole luminaire shall be replaced.

#### **Excluded**













## **BuzziJet Square Ceiling Suspended XL**

# 2 PERS. 👺































## **BuzziJet Square Ceiling Suspended XXL**

## 2 PERS. 👺

































BuzziSpace Group NV Italiëlei 8, 2000 Antwerp Belgium ☎+32 (0)3 846 10 00

info@buzzi.space

www.buzzi.space



A-000007884/01 Last update: 30/11/2023