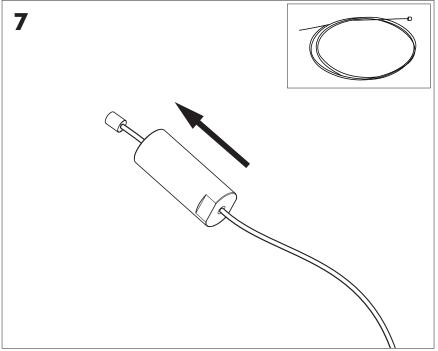

## BuzziJet Square Ceiling Suspended XL |XXL

INSTALLATION MANUAL XL 220V-240V XXL 230V





#### Technical info



#### **Environmental Protection**

Waste electrical products should not be disposed of with household waste. Please recycle where facilities exist. Check with your Local Authority or retailer for recycling advice.

**A** The light source of this luminaire is not replaceable; when the light source reaches its end of life the whole luminaire shall be replaced.

#### **Excluded**













## **BuzziJet Square Ceiling Suspended XL**

# 2 PERS. 👺































## **BuzziJet Square Ceiling Suspended XXL**

## 2 PERS. 👺

































BuzziSpace Group NV Italiëlei 8, 2000 Antwerp Belgium ☎+32 (0)3 846 10 00

info@buzzi.space

www.buzzi.space



A-000007884/01 Last update: 30/11/2023