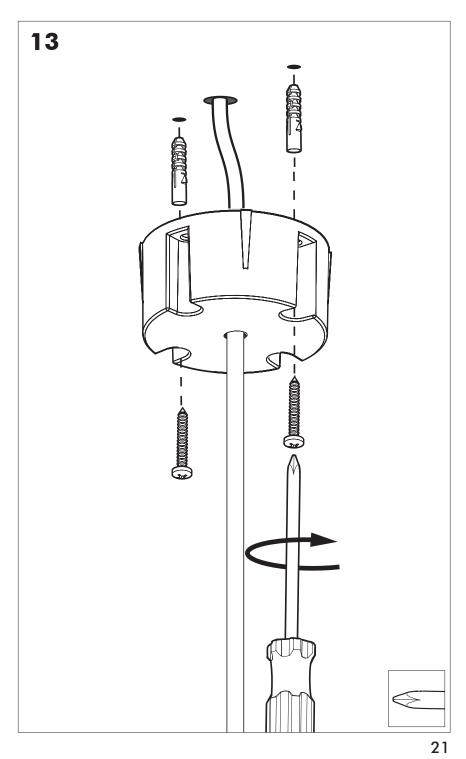

## BuzziJet Square Ceiling Suspended XL |XXL

INSTALLATION MANUAL XL 220V-240V XXL 230V