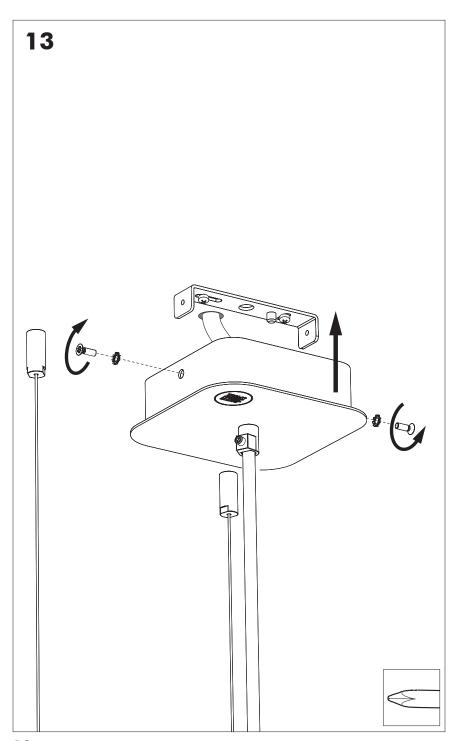

## BuzziJet Square Ceiling Suspended XL |XXL

INSTALLATION MANUAL XL 220V-240V XXL 230V