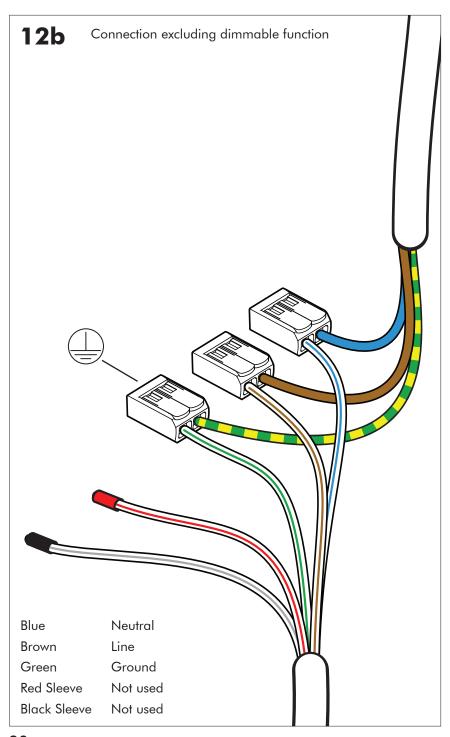

## BuzziJet Square Ceiling Suspended XL |XXL

INSTALLATION MANUAL XL 220V-240V XXL 230V