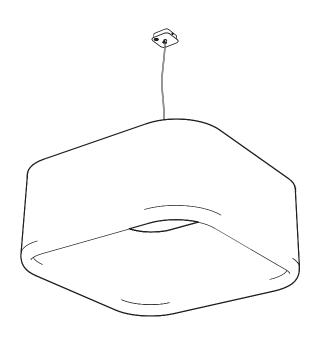

## BuzziJet Square Ceiling Suspended XL |XXL

INSTALLATION MANUAL XL 220V-240V XXL 230V

## **BuzziJet Square Ceiling Suspended XL**

## **BuzziJet Square Ceiling Suspended XXL**