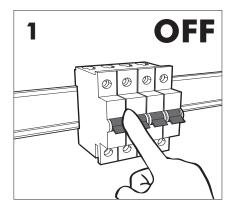

## BuzziJet Square Ceiling Suspended XL |XXL

INSTALLATION MANUAL XL 220V-240V XXL 230V