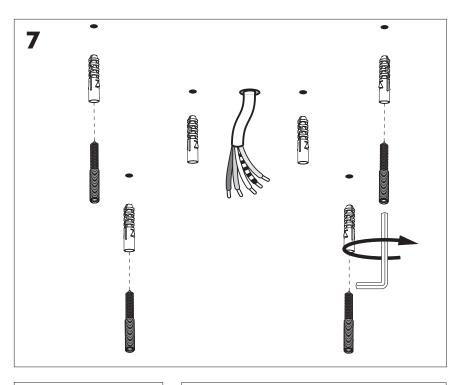

## BuzziJet Square Ceiling Suspended XL |XXL

INSTALLATION MANUAL XL 220V-240V XXL 230V





#### Technical info



#### **Environmental Protection**

Waste electrical products should not be disposed of with household waste. Please recycle where facilities exist. Check with your Local Authority or retailer for recycling advice.

**A** The light source of this luminaire is not replaceable; when the light source reaches its end of life the whole luminaire shall be replaced.

#### **Excluded**













## **BuzziJet Square Ceiling Suspended XL**

# 2 PERS. 👺































## **BuzziJet Square Ceiling Suspended XXL**

## 2 PERS. 👺

































BuzziSpace Group NV Italiëlei 8, 2000 Antwerp Belgium ☎+32 (0)3 846 10 00

info@buzzi.space

www.buzzi.space



A-000007884/01 Last update: 30/11/2023