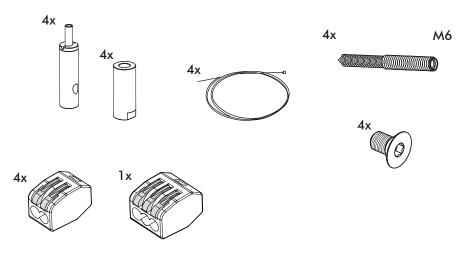

## BuzziJet Square Ceiling Suspended XL |XXL

INSTALLATION MANUAL XL 220V-240V XXL 230V





#### Technical info



#### **Environmental Protection**

Waste electrical products should not be disposed of with household waste. Please recycle where facilities exist. Check with your Local Authority or retailer for recycling advice.

**A** The light source of this luminaire is not replaceable; when the light source reaches its end of life the whole luminaire shall be replaced.

#### **Excluded**













## **BuzziJet Square Ceiling Suspended XL**

# 2 PERS. 👺































## **BuzziJet Square Ceiling Suspended XXL**

## 2 PERS. 👺

































BuzziSpace Group NV Italiëlei 8, 2000 Antwerp Belgium ☎+32 (0)3 846 10 00

info@buzzi.space

www.buzzi.space



A-000007884/01 Last update: 30/11/2023