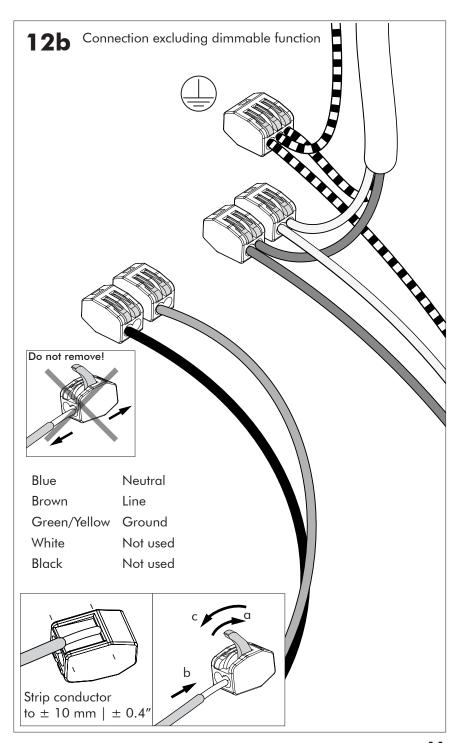

## BuzziJet Square Ceiling Suspended XL |XXL

INSTALLATION MANUAL XL 220V-240V XXL 230V