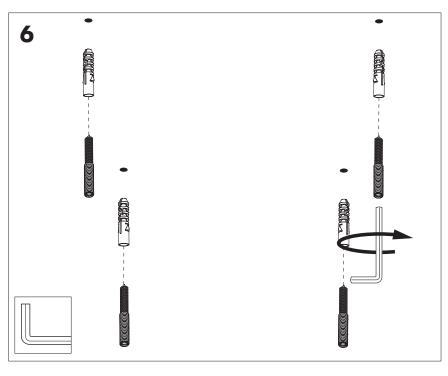

## BuzziJet Square Ceiling Suspended XL |XXL

INSTALLATION MANUAL XL 220V-240V XXL 230V





#### Technical info



#### **Environmental Protection**

Waste electrical products should not be disposed of with household waste. Please recycle where facilities exist. Check with your Local Authority or retailer for recycling advice.

**A** The light source of this luminaire is not replaceable; when the light source reaches its end of life the whole luminaire shall be replaced.

#### **Excluded**













## **BuzziJet Square Ceiling Suspended XL**

# 2 PERS. 👺































## **BuzziJet Square Ceiling Suspended XXL**

## 2 PERS. 👺

































BuzziSpace Group NV Italiëlei 8, 2000 Antwerp Belgium ☎+32 (0)3 846 10 00

info@buzzi.space

www.buzzi.space



A-000007884/01 Last update: 30/11/2023