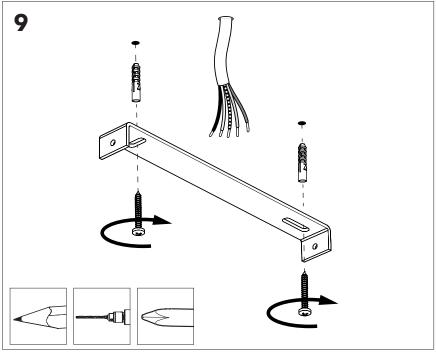

## BuzziJet Square Ceiling Suspended XL |XXL

INSTALLATION MANUAL XL 220V-240V XXL 230V