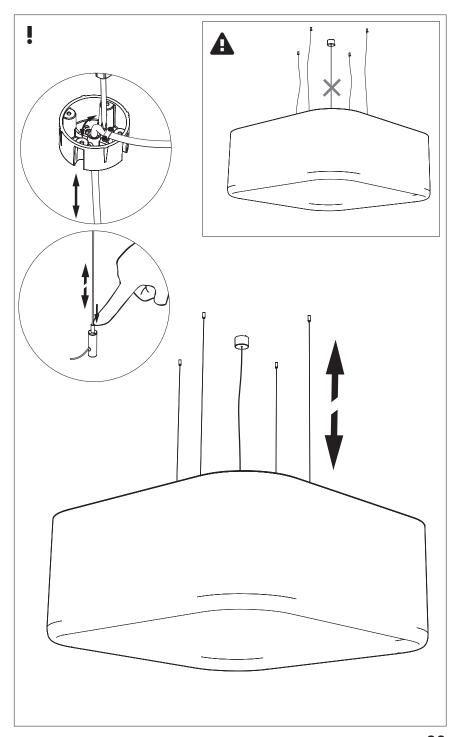

## BuzziJet Square Ceiling Suspended XL |XXL

INSTALLATION MANUAL XL 220V-240V XXL 230V





#### Technical info



#### **Environmental Protection**

Waste electrical products should not be disposed of with household waste. Please recycle where facilities exist. Check with your Local Authority or retailer for recycling advice.

**A** The light source of this luminaire is not replaceable; when the light source reaches its end of life the whole luminaire shall be replaced.

#### **Excluded**













## **BuzziJet Square Ceiling Suspended XL**

# 2 PERS. 👺































## **BuzziJet Square Ceiling Suspended XXL**

## 2 PERS. 👺

































BuzziSpace Group NV Italiëlei 8, 2000 Antwerp Belgium ☎+32 (0)3 846 10 00

info@buzzi.space

www.buzzi.space



A-000007884/01 Last update: 30/11/2023