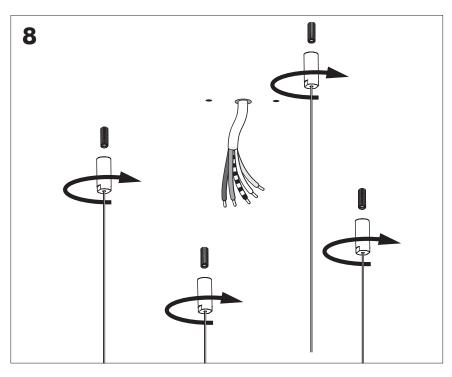

## BuzziJet Square Ceiling Suspended XL |XXL

INSTALLATION MANUAL XL 220V-240V XXL 230V





#### Technical info



#### **Environmental Protection**

Waste electrical products should not be disposed of with household waste. Please recycle where facilities exist. Check with your Local Authority or retailer for recycling advice.

**A** The light source of this luminaire is not replaceable; when the light source reaches its end of life the whole luminaire shall be replaced.

#### **Excluded**













## **BuzziJet Square Ceiling Suspended XL**

# 2 PERS. 👺































## **BuzziJet Square Ceiling Suspended XXL**

## 2 PERS. 👺

































BuzziSpace Group NV Italiëlei 8, 2000 Antwerp Belgium ☎+32 (0)3 846 10 00

info@buzzi.space

www.buzzi.space



A-000007884/01 Last update: 30/11/2023