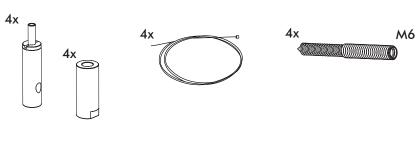

## BuzziJet Square Ceiling Suspended XL |XXL

INSTALLATION MANUAL XL 220V-240V XXL 230V





#### Technical info



#### **Environmental Protection**

Waste electrical products should not be disposed of with household waste. Please recycle where facilities exist. Check with your Local Authority or retailer for recycling advice.

**A** The light source of this luminaire is not replaceable; when the light source reaches its end of life the whole luminaire shall be replaced.

#### **Excluded**













## **BuzziJet Square Ceiling Suspended XL**

# 2 PERS. 👺































## **BuzziJet Square Ceiling Suspended XXL**

## 2 PERS. 👺

































BuzziSpace Group NV Italiëlei 8, 2000 Antwerp Belgium ☎+32 (0)3 846 10 00

info@buzzi.space

www.buzzi.space



A-000007884/01 Last update: 30/11/2023