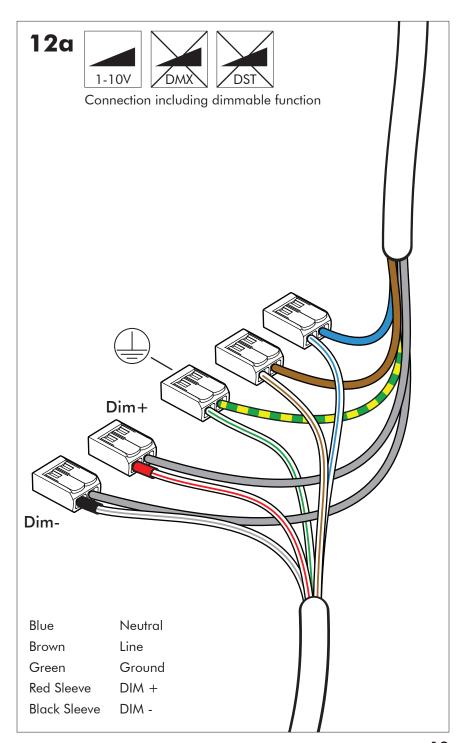

## BuzziJet Square Ceiling Suspended XL |XXL

INSTALLATION MANUAL XL 220V-240V XXL 230V