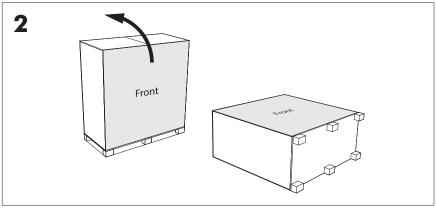

## BuzziJet Square Ceiling Suspended XL |XXL

INSTALLATION MANUAL XL 220V-240V XXL 230V





#### Technical info



#### **Environmental Protection**

Waste electrical products should not be disposed of with household waste. Please recycle where facilities exist. Check with your Local Authority or retailer for recycling advice.

**A** The light source of this luminaire is not replaceable; when the light source reaches its end of life the whole luminaire shall be replaced.

#### **Excluded**













## **BuzziJet Square Ceiling Suspended XL**

# 2 PERS. 👺































## **BuzziJet Square Ceiling Suspended XXL**

## 2 PERS. 👺

































BuzziSpace Group NV Italiëlei 8, 2000 Antwerp Belgium ☎+32 (0)3 846 10 00

info@buzzi.space

www.buzzi.space



A-000007884/01 Last update: 30/11/2023