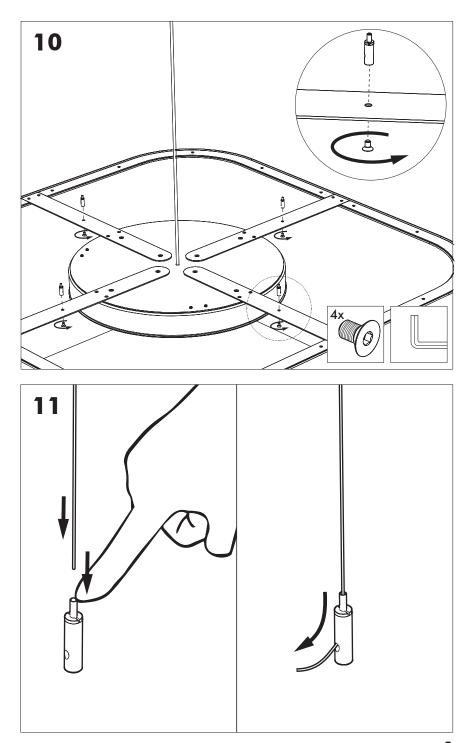

## BuzziJet Square Ceiling Suspended XL |XXL

INSTALLATION MANUAL XL 220V-240V XXL 230V