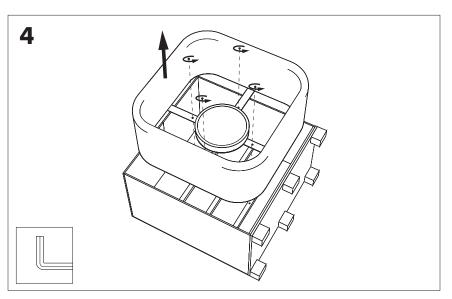

## BuzziJet Square Ceiling Suspended XL |XXL

INSTALLATION MANUAL XL 220V-240V XXL 230V





#### Technical info



#### **Environmental Protection**

Waste electrical products should not be disposed of with household waste. Please recycle where facilities exist. Check with your Local Authority or retailer for recycling advice.

**A** The light source of this luminaire is not replaceable; when the light source reaches its end of life the whole luminaire shall be replaced.

#### **Excluded**













## **BuzziJet Square Ceiling Suspended XL**

# 2 PERS. 👺































## **BuzziJet Square Ceiling Suspended XXL**

## 2 PERS. 👺

































BuzziSpace Group NV Italiëlei 8, 2000 Antwerp Belgium ☎+32 (0)3 846 10 00

info@buzzi.space

www.buzzi.space



A-000007884/01 Last update: 30/11/2023