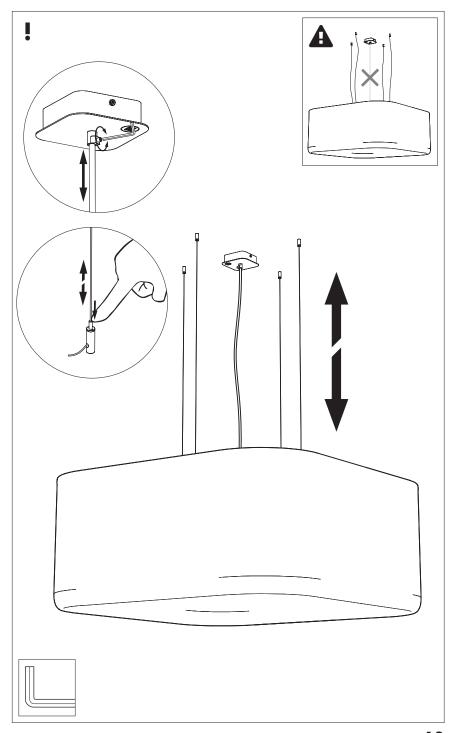

## BuzziJet Square Ceiling Suspended XL |XXL

INSTALLATION MANUAL XL 220V-240V XXL 230V