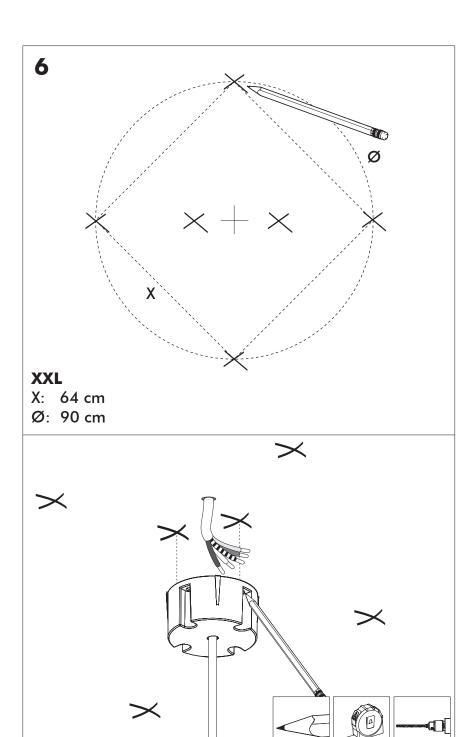

## BuzziJet Square Ceiling Suspended XL |XXL

INSTALLATION MANUAL XL 220V-240V XXL 230V





#### Technical info



#### **Environmental Protection**

Waste electrical products should not be disposed of with household waste. Please recycle where facilities exist. Check with your Local Authority or retailer for recycling advice.

**A** The light source of this luminaire is not replaceable; when the light source reaches its end of life the whole luminaire shall be replaced.

#### **Excluded**













## **BuzziJet Square Ceiling Suspended XL**

# 2 PERS. 👺































## **BuzziJet Square Ceiling Suspended XXL**

## 2 PERS. 👺

































BuzziSpace Group NV Italiëlei 8, 2000 Antwerp Belgium ☎+32 (0)3 846 10 00

info@buzzi.space

www.buzzi.space



A-000007884/01 Last update: 30/11/2023