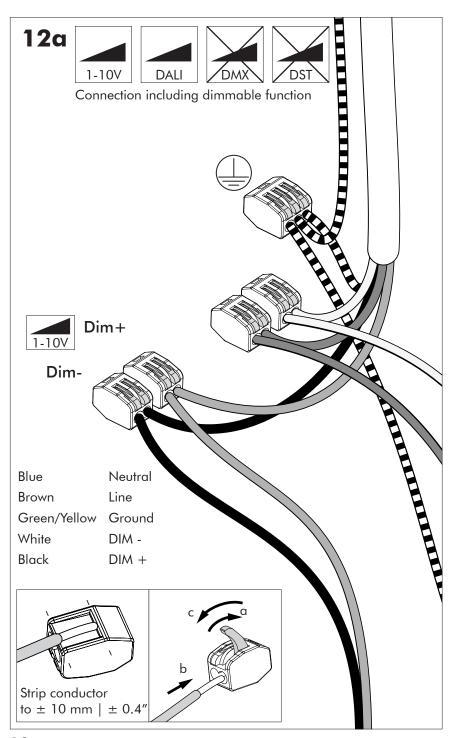

## BuzziJet Square Ceiling Suspended XL |XXL

INSTALLATION MANUAL XL 220V-240V XXL 230V