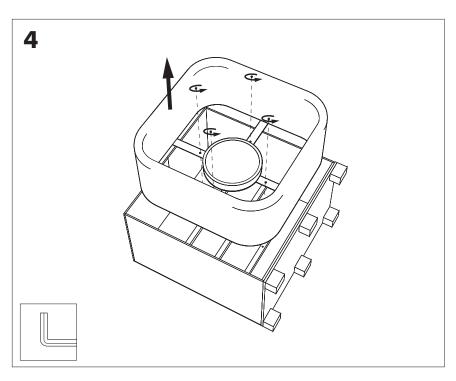

## BuzziJet Square Ceiling Suspended XL |XXL

INSTALLATION MANUAL XL 220V-240V XXL 230V





#### Technical info



#### **Environmental Protection**

Waste electrical products should not be disposed of with household waste. Please recycle where facilities exist. Check with your Local Authority or retailer for recycling advice.

**A** The light source of this luminaire is not replaceable; when the light source reaches its end of life the whole luminaire shall be replaced.

#### **Excluded**













## **BuzziJet Square Ceiling Suspended XL**

# 2 PERS. 👺































## **BuzziJet Square Ceiling Suspended XXL**

## 2 PERS. 👺

































BuzziSpace Group NV Italiëlei 8, 2000 Antwerp Belgium ☎+32 (0)3 846 10 00

info@buzzi.space

www.buzzi.space



A-000007884/01 Last update: 30/11/2023