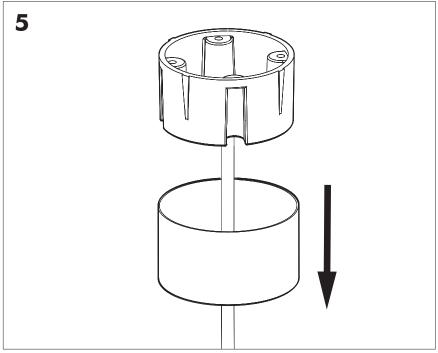

## BuzziJet Square Ceiling Suspended XL |XXL

INSTALLATION MANUAL XL 220V-240V XXL 230V





#### Technical info



#### **Environmental Protection**

Waste electrical products should not be disposed of with household waste. Please recycle where facilities exist. Check with your Local Authority or retailer for recycling advice.

**A** The light source of this luminaire is not replaceable; when the light source reaches its end of life the whole luminaire shall be replaced.

#### **Excluded**













## **BuzziJet Square Ceiling Suspended XL**

# 2 PERS. 👺































## **BuzziJet Square Ceiling Suspended XXL**

## 2 PERS. 👺

































BuzziSpace Group NV Italiëlei 8, 2000 Antwerp Belgium ☎+32 (0)3 846 10 00

info@buzzi.space

www.buzzi.space



A-000007884/01 Last update: 30/11/2023