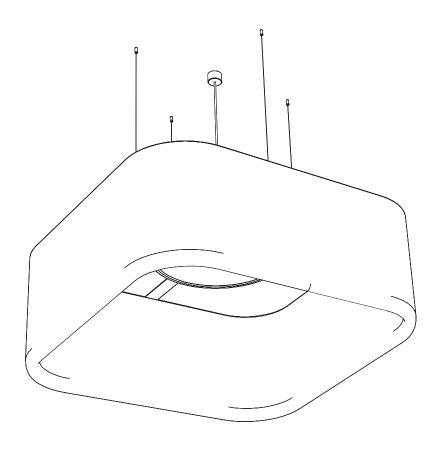

## BuzziJet Square Ceiling Suspended XL |XXL

INSTALLATION MANUAL XL 220V-240V XXL 230V

## **BuzziJet Square Ceiling Suspended XL**

## **BuzziJet Square Ceiling Suspended XXL**