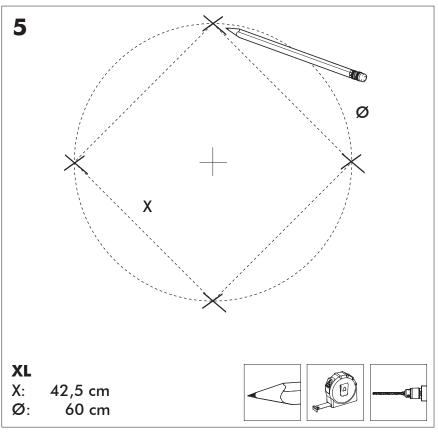

## BuzziJet Square Ceiling Suspended XL |XXL

INSTALLATION MANUAL XL 220V-240V XXL 230V





#### Technical info



#### **Environmental Protection**

Waste electrical products should not be disposed of with household waste. Please recycle where facilities exist. Check with your Local Authority or retailer for recycling advice.

**A** The light source of this luminaire is not replaceable; when the light source reaches its end of life the whole luminaire shall be replaced.

#### **Excluded**













## **BuzziJet Square Ceiling Suspended XL**

# 2 PERS. 👺































## **BuzziJet Square Ceiling Suspended XXL**

## 2 PERS. 👺

































BuzziSpace Group NV Italiëlei 8, 2000 Antwerp Belgium ☎+32 (0)3 846 10 00

info@buzzi.space

www.buzzi.space



A-000007884/01 Last update: 30/11/2023