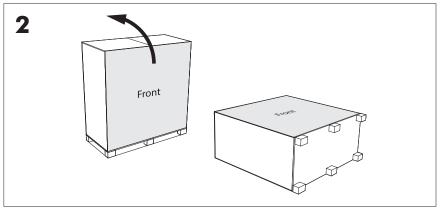

## BuzziJet Square Ceiling Suspended XL |XXL

INSTALLATION MANUAL XL 220V-240V XXL 230V





#### Technical info



#### **Environmental Protection**

Waste electrical products should not be disposed of with household waste. Please recycle where facilities exist. Check with your Local Authority or retailer for recycling advice.

**A** The light source of this luminaire is not replaceable; when the light source reaches its end of life the whole luminaire shall be replaced.

#### **Excluded**













## **BuzziJet Square Ceiling Suspended XL**

# 2 PERS. 👺































## **BuzziJet Square Ceiling Suspended XXL**

## 2 PERS. 👺

































BuzziSpace Group NV Italiëlei 8, 2000 Antwerp Belgium ☎+32 (0)3 846 10 00

info@buzzi.space

www.buzzi.space



A-000007884/01 Last update: 30/11/2023