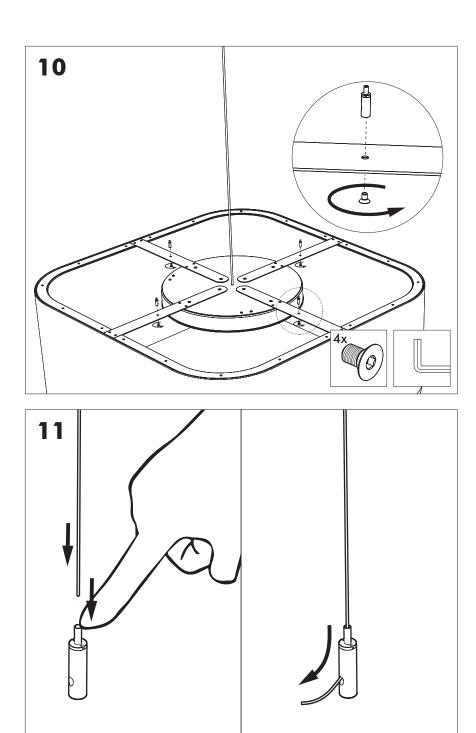

## BuzziJet Square Ceiling Suspended XL |XXL

INSTALLATION MANUAL XL 220V-240V XXL 230V