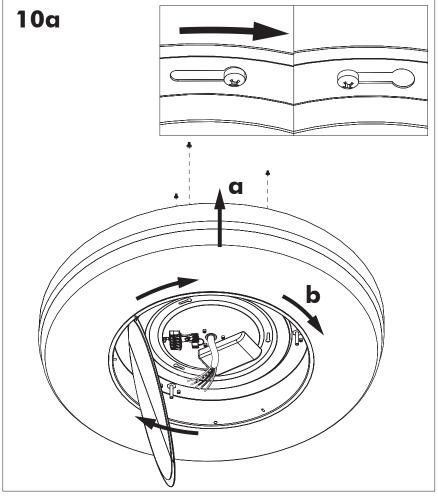

# **BuzziMoon Round Ceiling Mounted**

INSTALLATION MANUAL 220-240V





#### **Technical** info



#### **Environmental Protection**

Waste electrical products should not be disposed of with household waste. Please recycle where facilities exist. Check with your Local Authority or retailer for recycling advice.

If the external flexible cable or cord of this luminaire is damaged, it shall be exclusively replaced by the manufacturer or his service agent or a similar qualified person in order to avoid a hazard.



Replaceable (LED only) light source by a professional.



Replaceable control gear by a professional

#### **Excluded**



### Included BuzziMoon Round Ceiling Mounted





## **BuzziMoon Round Ceiling Mounted**

1 PERS. 👺









































BuzziSpace Group NV Italiëlei 8, 2000 Antwerp Belgium ☎+32 (0)3 846 10 00

■ info@buzzi.space

% www.buzzi.space



A-000007788/01 Last update: 30/11/2023