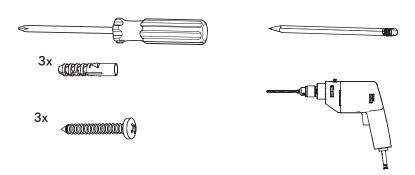

# **BuzziMoon Round Ceiling Mounted**

INSTALLATION MANUAL 220-240V





#### **Technical** info



#### **Environmental Protection**

Waste electrical products should not be disposed of with household waste. Please recycle where facilities exist. Check with your Local Authority or retailer for recycling advice.

If the external flexible cable or cord of this luminaire is damaged, it shall be exclusively replaced by the manufacturer or his service agent or a similar qualified person in order to avoid a hazard.



Replaceable (LED only) light source by a professional.



Replaceable control gear by a professional

#### **Excluded**



### Included BuzziMoon Round Ceiling Mounted





## **BuzziMoon Round Ceiling Mounted**

1 PERS. 👺









































BuzziSpace Group NV Italiëlei 8, 2000 Antwerp Belgium ☎+32 (0)3 846 10 00

■ info@buzzi.space

% www.buzzi.space



A-000007788/01 Last update: 30/11/2023