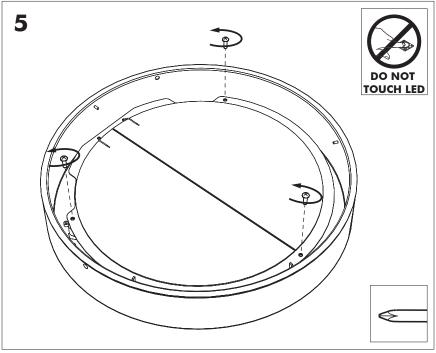

# **BuzziMoon Round Ceiling Mounted**

INSTALLATION MANUAL 220-240V





#### **Technical** info



#### **Environmental Protection**

Waste electrical products should not be disposed of with household waste. Please recycle where facilities exist. Check with your Local Authority or retailer for recycling advice.

If the external flexible cable or cord of this luminaire is damaged, it shall be exclusively replaced by the manufacturer or his service agent or a similar qualified person in order to avoid a hazard.



Replaceable (LED only) light source by a professional.



Replaceable control gear by a professional

#### **Excluded**



### Included BuzziMoon Round Ceiling Mounted





## **BuzziMoon Round Ceiling Mounted**

1 PERS. 👺









































BuzziSpace Group NV Italiëlei 8, 2000 Antwerp Belgium ☎+32 (0)3 846 10 00

■ info@buzzi.space

% www.buzzi.space



A-000007788/01 Last update: 30/11/2023