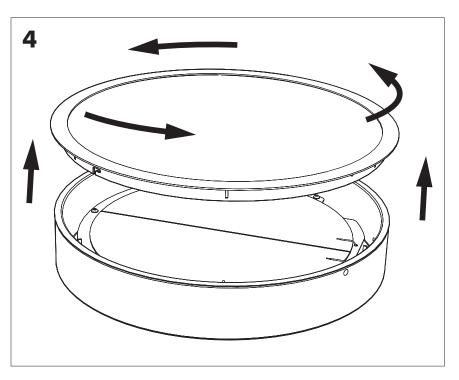

## **BuzziMoon Round Ceiling Mounted**

1 PERS. 👺

BuzziSpace Group NV Italiëlei 8, 2000 Antwerp Belgium ☎+32 (0)3 846 10 00

■ info@buzzi.space

% www.buzzi.space

A-000007788/01 Last update: 30/11/2023