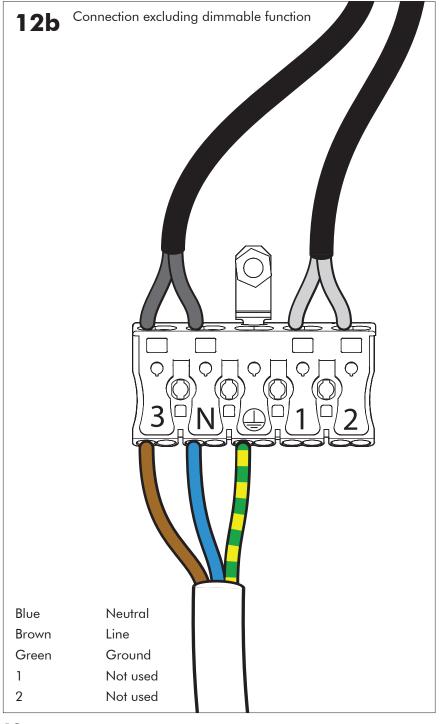

# **BuzziMoon Round Ceiling Mounted**

INSTALLATION MANUAL 220-240V





#### **Technical** info



#### **Environmental Protection**

Waste electrical products should not be disposed of with household waste. Please recycle where facilities exist. Check with your Local Authority or retailer for recycling advice.

If the external flexible cable or cord of this luminaire is damaged, it shall be exclusively replaced by the manufacturer or his service agent or a similar qualified person in order to avoid a hazard.



Replaceable (LED only) light source by a professional.



Replaceable control gear by a professional

#### **Excluded**



### Included BuzziMoon Round Ceiling Mounted





## **BuzziMoon Round Ceiling Mounted**

1 PERS. 👺









































BuzziSpace Group NV Italiëlei 8, 2000 Antwerp Belgium ☎+32 (0)3 846 10 00

■ info@buzzi.space

% www.buzzi.space



A-000007788/01 Last update: 30/11/2023