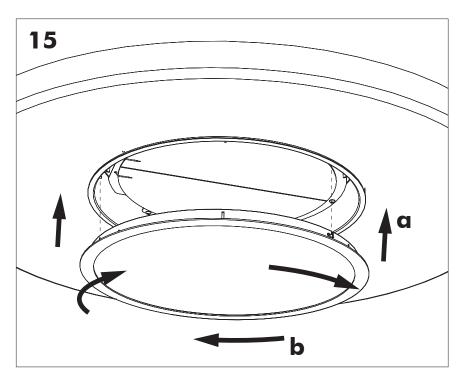

# **BuzziMoon Round Ceiling Mounted**

INSTALLATION MANUAL 220-240V





#### **Technical** info



#### **Environmental Protection**

Waste electrical products should not be disposed of with household waste. Please recycle where facilities exist. Check with your Local Authority or retailer for recycling advice.

If the external flexible cable or cord of this luminaire is damaged, it shall be exclusively replaced by the manufacturer or his service agent or a similar qualified person in order to avoid a hazard.



Replaceable (LED only) light source by a professional.



Replaceable control gear by a professional

#### **Excluded**



### Included BuzziMoon Round Ceiling Mounted





## **BuzziMoon Round Ceiling Mounted**

1 PERS. 👺









































BuzziSpace Group NV Italiëlei 8, 2000 Antwerp Belgium ☎+32 (0)3 846 10 00

■ info@buzzi.space

% www.buzzi.space



A-000007788/01 Last update: 30/11/2023