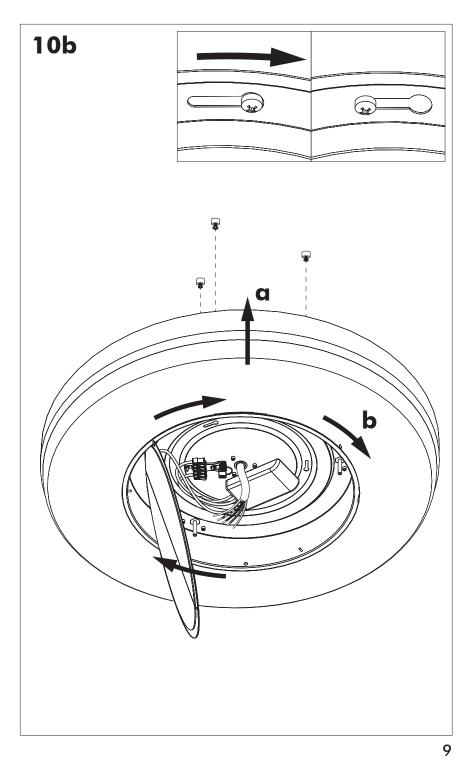

# **BuzziMoon Round Ceiling Mounted**

INSTALLATION MANUAL 220-240V





#### **Technical** info



#### **Environmental Protection**

Waste electrical products should not be disposed of with household waste. Please recycle where facilities exist. Check with your Local Authority or retailer for recycling advice.

If the external flexible cable or cord of this luminaire is damaged, it shall be exclusively replaced by the manufacturer or his service agent or a similar qualified person in order to avoid a hazard.



Replaceable (LED only) light source by a professional.



Replaceable control gear by a professional

#### **Excluded**



### Included BuzziMoon Round Ceiling Mounted





## **BuzziMoon Round Ceiling Mounted**

1 PERS. 👺









































BuzziSpace Group NV Italiëlei 8, 2000 Antwerp Belgium ☎+32 (0)3 846 10 00

■ info@buzzi.space

% www.buzzi.space



A-000007788/01 Last update: 30/11/2023