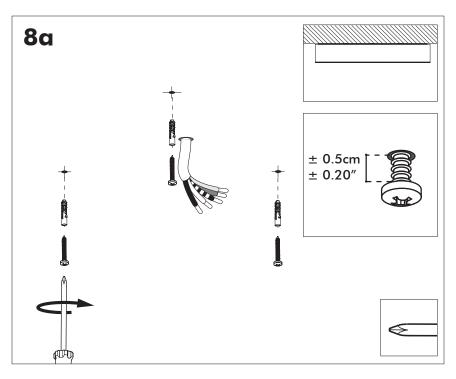

# **BuzziMoon Round Ceiling Mounted**

INSTALLATION MANUAL 220-240V





#### **Technical** info



#### **Environmental Protection**

Waste electrical products should not be disposed of with household waste. Please recycle where facilities exist. Check with your Local Authority or retailer for recycling advice.

If the external flexible cable or cord of this luminaire is damaged, it shall be exclusively replaced by the manufacturer or his service agent or a similar qualified person in order to avoid a hazard.



Replaceable (LED only) light source by a professional.



Replaceable control gear by a professional

#### **Excluded**



### Included BuzziMoon Round Ceiling Mounted





## **BuzziMoon Round Ceiling Mounted**

1 PERS. 👺









































BuzziSpace Group NV Italiëlei 8, 2000 Antwerp Belgium ☎+32 (0)3 846 10 00

■ info@buzzi.space

% www.buzzi.space



A-000007788/01 Last update: 30/11/2023