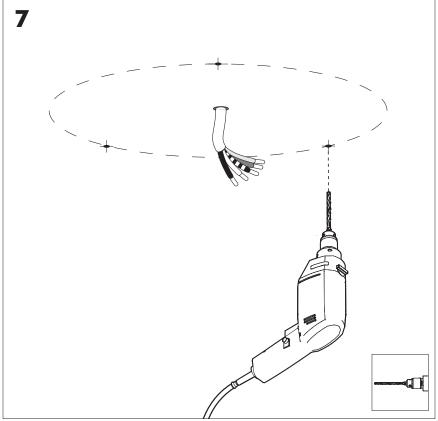

# **BuzziMoon Round Ceiling Mounted**

INSTALLATION MANUAL 220-240V





#### **Technical** info



#### **Environmental Protection**

Waste electrical products should not be disposed of with household waste. Please recycle where facilities exist. Check with your Local Authority or retailer for recycling advice.

If the external flexible cable or cord of this luminaire is damaged, it shall be exclusively replaced by the manufacturer or his service agent or a similar qualified person in order to avoid a hazard.



Replaceable (LED only) light source by a professional.



Replaceable control gear by a professional

#### **Excluded**



### Included BuzziMoon Round Ceiling Mounted





## **BuzziMoon Round Ceiling Mounted**

1 PERS. 👺









































BuzziSpace Group NV Italiëlei 8, 2000 Antwerp Belgium ☎+32 (0)3 846 10 00

■ info@buzzi.space

% www.buzzi.space



A-000007788/01 Last update: 30/11/2023