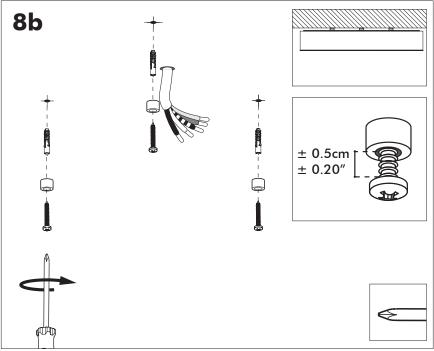

If the external flexible cable or cord of this luminaire is damaged, it shall be exclusively replaced by the manufacturer or his service agent or a similar qualified person in order to avoid a hazard.

Replaceable (LED only) light source by a professional.

Replaceable control gear by a professional