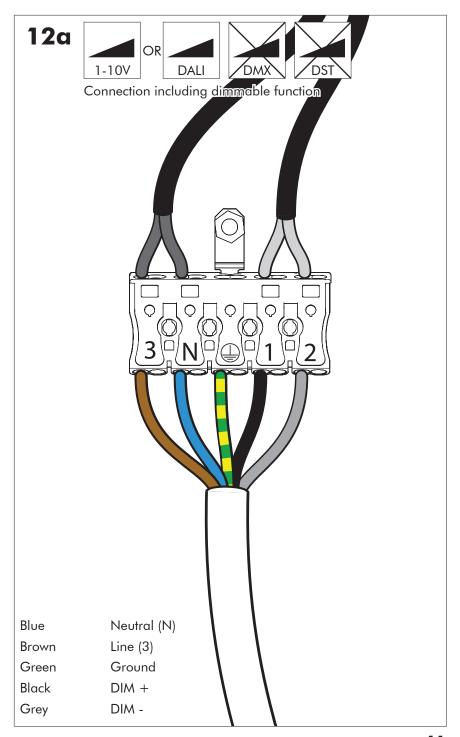

# **BuzziMoon Round Ceiling Mounted**

INSTALLATION MANUAL 220-240V





#### **Technical** info



#### **Environmental Protection**

Waste electrical products should not be disposed of with household waste. Please recycle where facilities exist. Check with your Local Authority or retailer for recycling advice.

If the external flexible cable or cord of this luminaire is damaged, it shall be exclusively replaced by the manufacturer or his service agent or a similar qualified person in order to avoid a hazard.



Replaceable (LED only) light source by a professional.



Replaceable control gear by a professional

#### **Excluded**



### Included BuzziMoon Round Ceiling Mounted





## **BuzziMoon Round Ceiling Mounted**

1 PERS. 👺









































BuzziSpace Group NV Italiëlei 8, 2000 Antwerp Belgium ☎+32 (0)3 846 10 00

■ info@buzzi.space

% www.buzzi.space



A-000007788/01 Last update: 30/11/2023