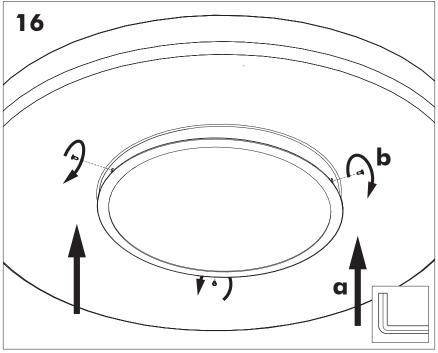

# **BuzziMoon Round Ceiling Mounted**

INSTALLATION MANUAL 220-240V





#### **Technical** info



#### **Environmental Protection**

Waste electrical products should not be disposed of with household waste. Please recycle where facilities exist. Check with your Local Authority or retailer for recycling advice.

If the external flexible cable or cord of this luminaire is damaged, it shall be exclusively replaced by the manufacturer or his service agent or a similar qualified person in order to avoid a hazard.



Replaceable (LED only) light source by a professional.



Replaceable control gear by a professional

#### **Excluded**



### Included BuzziMoon Round Ceiling Mounted





## **BuzziMoon Round Ceiling Mounted**

1 PERS. 👺









































BuzziSpace Group NV Italiëlei 8, 2000 Antwerp Belgium ☎+32 (0)3 846 10 00

■ info@buzzi.space

% www.buzzi.space



A-000007788/01 Last update: 30/11/2023