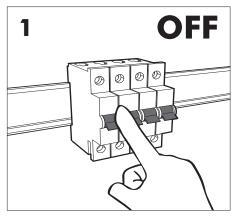

## **BuzziMoon Round Suspended Straight**

# **BuzziMoon Round Suspended Split**

2 PERS.