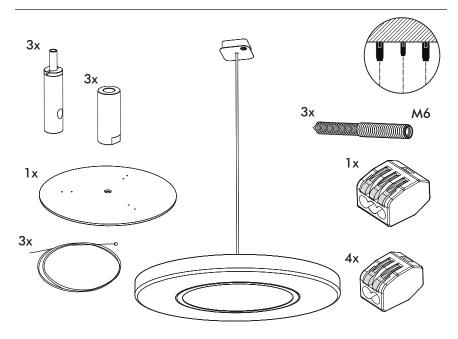

# **BuzziMoon Suspended**

INSTALLATION MANUAL 220V – 240V





#### Technical info



#### **Environmental Protection**

Waste electrical products should not be disposed of with household waste. Please recycle where facilities exist. Check with your Local Authority or retailer for recycling advice.





Replaceable (LED only) light source by a professional.

Replaceable control gear by a professional

#### Excluded



## Included BuzziMoon Round Ceiling Suspended Straight



#### Included BuzziMoon Round Ceiling Suspended Split



## Included BuzziMoon Oval Ceiling Suspended Straight



## Included BuzziMoon Oval Ceiling Suspended Split



#### **BuzziMoon Round**



## **BuzziMoon Round Suspended Straight**































# **BuzziMoon Round Suspended Split**

2 PERS.























## **BuzziMoon Oval Suspended Straight**





























# **BuzziMoon Oval Suspended Split**

2 PERS.



























BuzziSpace Group NV Italiëlei 8, 2000 Antwerp Belgium ☎+32 (0)3 846 10 00

✓ info@buzzi.space

% www.buzzi.space



Doc nr.: A-0000007786/01 Last update: 30/11/2023