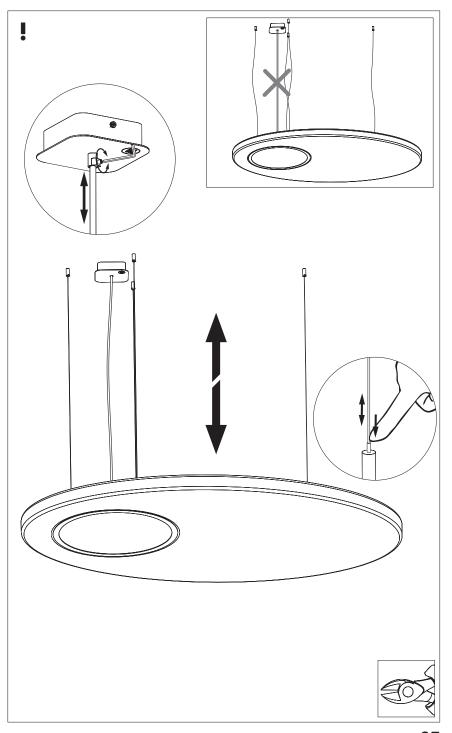

## **BuzziMoon Round Suspended Straight**

# **BuzziMoon Round Suspended Split**

2 PERS.