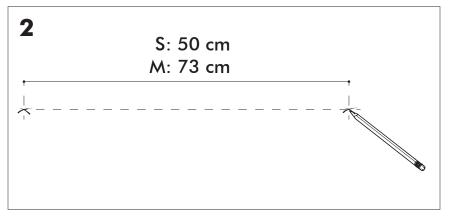

## **BuzziMoon Round Suspended Straight**

# **BuzziMoon Round Suspended Split**

2 PERS.