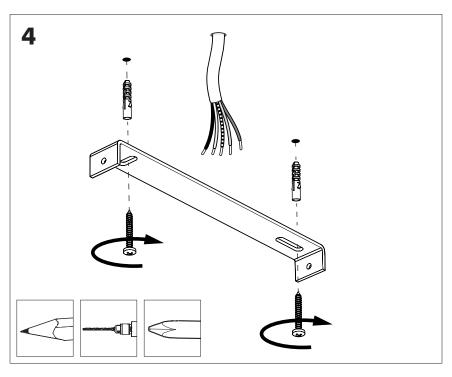

## Included BuzziMoon Round Ceiling Suspended Straight

#### Included BuzziMoon Round Ceiling Suspended Split

## Included BuzziMoon Oval Ceiling Suspended Straight

## Included BuzziMoon Oval Ceiling Suspended Split