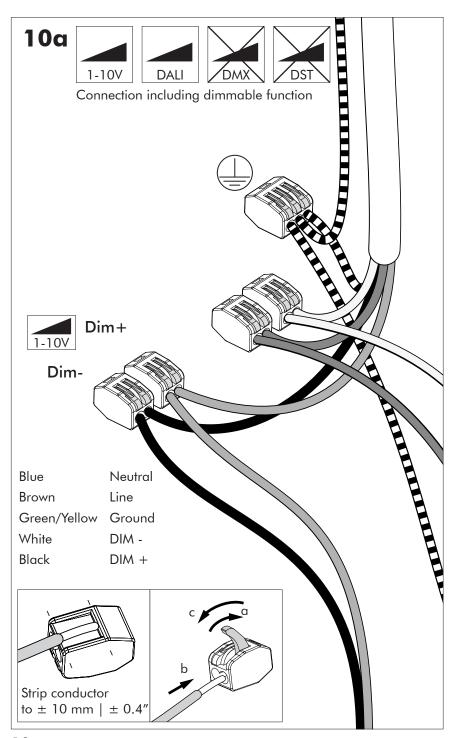

Replaceable (LED only) light source by a professional.

Replaceable control gear by a professional