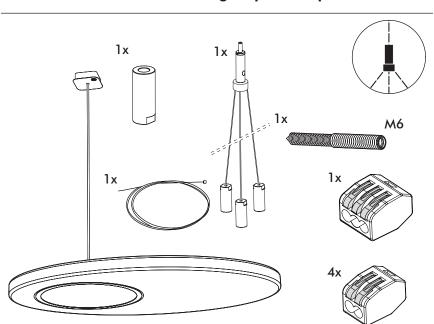

# **BuzziMoon Suspended**

INSTALLATION MANUAL 220V – 240V





#### Technical info



#### **Environmental Protection**

Waste electrical products should not be disposed of with household waste. Please recycle where facilities exist. Check with your Local Authority or retailer for recycling advice.





Replaceable (LED only) light source by a professional.

Replaceable control gear by a professional

#### Excluded



## Included BuzziMoon Round Ceiling Suspended Straight



#### Included BuzziMoon Round Ceiling Suspended Split



## Included BuzziMoon Oval Ceiling Suspended Straight



## Included BuzziMoon Oval Ceiling Suspended Split



#### **BuzziMoon Round**



## **BuzziMoon Round Suspended Straight**































# **BuzziMoon Round Suspended Split**

2 PERS.























## **BuzziMoon Oval Suspended Straight**





























# **BuzziMoon Oval Suspended Split**

2 PERS.



























BuzziSpace Group NV Italiëlei 8, 2000 Antwerp Belgium ☎+32 (0)3 846 10 00

✓ info@buzzi.space

% www.buzzi.space



Doc nr.: A-0000007786/01 Last update: 30/11/2023