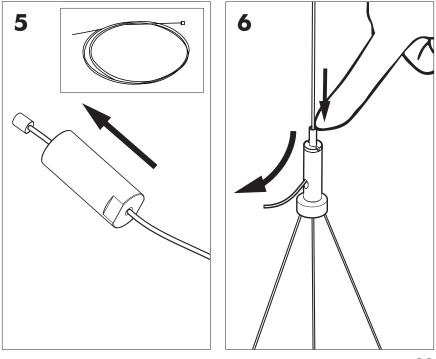

## Included BuzziMoon Round Ceiling Suspended Straight

#### Included BuzziMoon Round Ceiling Suspended Split

## Included BuzziMoon Oval Ceiling Suspended Straight

## Included BuzziMoon Oval Ceiling Suspended Split