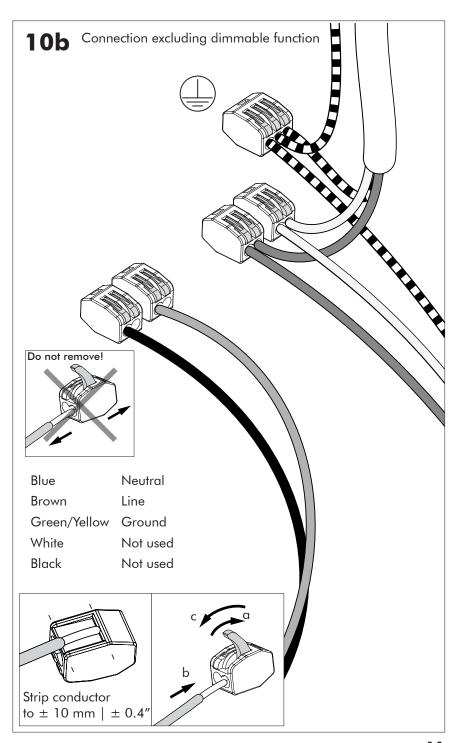

Replaceable (LED only) light source by a professional.

Replaceable control gear by a professional