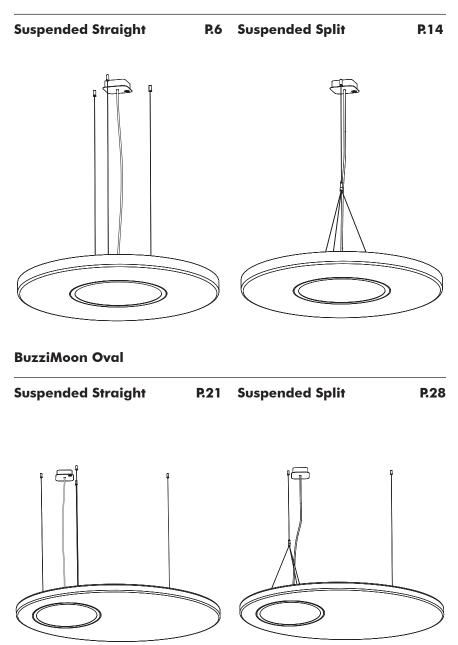

## **BuzziMoon Round Suspended Straight**

# **BuzziMoon Round Suspended Split**

2 PERS.

## **BuzziMoon Oval Suspended Straight**

# **BuzziMoon Oval Suspended Split**

2 PERS.

BuzziSpace Group NV Italiëlei 8, 2000 Antwerp Belgium ☎+32 (0)3 846 10 00

✓ info@buzzi.space

% www.buzzi.space

Doc nr.: A-0000007786/01 Last update: 30/11/2023