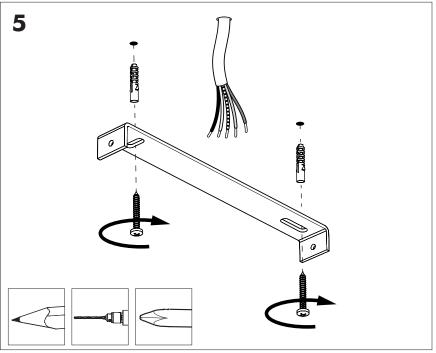

# **BuzziMoon Suspended**

INSTALLATION MANUAL 220V – 240V





#### Technical info



#### **Environmental Protection**

Waste electrical products should not be disposed of with household waste. Please recycle where facilities exist. Check with your Local Authority or retailer for recycling advice.





Replaceable (LED only) light source by a professional.

Replaceable control gear by a professional

#### Excluded



## Included BuzziMoon Round Ceiling Suspended Straight



#### Included BuzziMoon Round Ceiling Suspended Split



## Included BuzziMoon Oval Ceiling Suspended Straight



## Included BuzziMoon Oval Ceiling Suspended Split



#### **BuzziMoon Round**



## **BuzziMoon Round Suspended Straight**































# **BuzziMoon Round Suspended Split**

2 PERS.























## **BuzziMoon Oval Suspended Straight**





























# **BuzziMoon Oval Suspended Split**

2 PERS.



























BuzziSpace Group NV Italiëlei 8, 2000 Antwerp Belgium ☎+32 (0)3 846 10 00

✓ info@buzzi.space

% www.buzzi.space



Doc nr.: A-0000007786/01 Last update: 30/11/2023