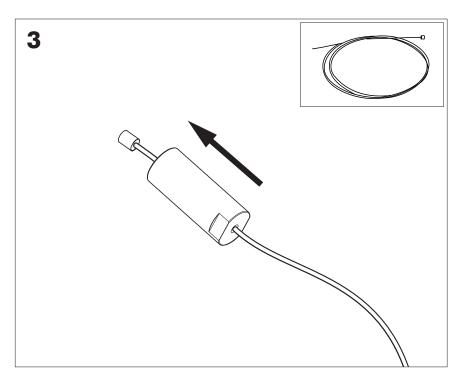

BuzziMoon Suspended**

INSTALLATION MANUAL 220V – 240V





#### Technical info



#### **Environmental Protection**

Waste electrical products should not be disposed of with household waste. Please recycle where facilities exist. Check with your Local Authority or retailer for recycling advice.





Replaceable (LED only) light source by a professional.

Replaceable control gear by a professional

#### Excluded



## Included BuzziMoon Round Ceiling Suspended Straight



#### Included BuzziMoon Round Ceiling Suspended Split



## Included BuzziMoon Oval Ceiling Suspended Straight



## Included BuzziMoon Oval Ceiling Suspended Split



#### **BuzziMoon Round**



## **BuzziMoon Round Suspended Straight**































# **BuzziMoon Round Suspended Split**

2 PERS.























## **BuzziMoon Oval Suspended Straight**





























# **BuzziMoon Oval Suspended Split**

2 PERS.



























BuzziSpace Group NV Italiëlei 8, 2000 Antwerp Belgium ☎+32 (0)3 846 10 00

✓ info@buzzi.space

% www.buzzi.space



Doc nr.: A-0000007786/01 Last update: 30/11/2023