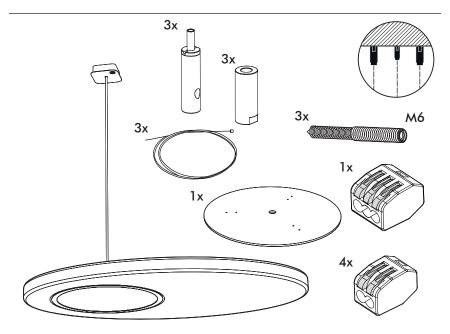

# **BuzziMoon Suspended**

INSTALLATION MANUAL 220V – 240V





#### Technical info



#### **Environmental Protection**

Waste electrical products should not be disposed of with household waste. Please recycle where facilities exist. Check with your Local Authority or retailer for recycling advice.





Replaceable (LED only) light source by a professional.

Replaceable control gear by a professional

#### Excluded



## Included BuzziMoon Round Ceiling Suspended Straight



#### Included BuzziMoon Round Ceiling Suspended Split



## Included BuzziMoon Oval Ceiling Suspended Straight



## Included BuzziMoon Oval Ceiling Suspended Split



#### **BuzziMoon Round**



## **BuzziMoon Round Suspended Straight**































# **BuzziMoon Round Suspended Split**

2 PERS.























## **BuzziMoon Oval Suspended Straight**





























# **BuzziMoon Oval Suspended Split**

2 PERS.



























BuzziSpace Group NV Italiëlei 8, 2000 Antwerp Belgium ☎+32 (0)3 846 10 00

✓ info@buzzi.space

% www.buzzi.space



Doc nr.: A-0000007786/01 Last update: 30/11/2023