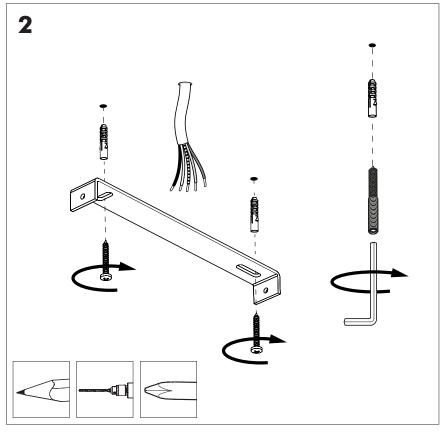

**BuzziMoon Suspended**

INSTALLATION MANUAL 220V – 240V





#### Technical info



#### **Environmental Protection**

Waste electrical products should not be disposed of with household waste. Please recycle where facilities exist. Check with your Local Authority or retailer for recycling advice.





Replaceable (LED only) light source by a professional.

Replaceable control gear by a professional

#### Excluded



## Included BuzziMoon Round Ceiling Suspended Straight



#### Included BuzziMoon Round Ceiling Suspended Split



## Included BuzziMoon Oval Ceiling Suspended Straight



## Included BuzziMoon Oval Ceiling Suspended Split



#### **BuzziMoon Round**



## **BuzziMoon Round Suspended Straight**































# **BuzziMoon Round Suspended Split**

2 PERS.























## **BuzziMoon Oval Suspended Straight**





























# **BuzziMoon Oval Suspended Split**

2 PERS.



























BuzziSpace Group NV Italiëlei 8, 2000 Antwerp Belgium ☎+32 (0)3 846 10 00

✓ info@buzzi.space

% www.buzzi.space



Doc nr.: A-0000007786/01 Last update: 30/11/2023