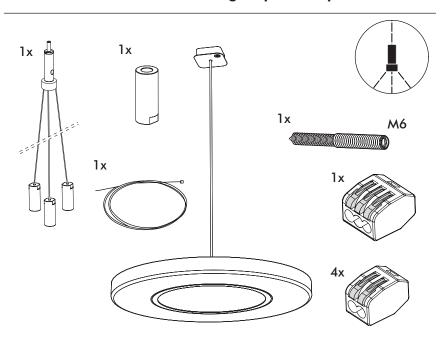

# **BuzziMoon Suspended**

INSTALLATION MANUAL 220V – 240V





#### Technical info



#### **Environmental Protection**

Waste electrical products should not be disposed of with household waste. Please recycle where facilities exist. Check with your Local Authority or retailer for recycling advice.





Replaceable (LED only) light source by a professional.

Replaceable control gear by a professional

#### Excluded



## Included BuzziMoon Round Ceiling Suspended Straight



#### Included BuzziMoon Round Ceiling Suspended Split



## Included BuzziMoon Oval Ceiling Suspended Straight



## Included BuzziMoon Oval Ceiling Suspended Split



#### **BuzziMoon Round**



## **BuzziMoon Round Suspended Straight**































# **BuzziMoon Round Suspended Split**

2 PERS.























## **BuzziMoon Oval Suspended Straight**





























# **BuzziMoon Oval Suspended Split**

2 PERS.



























BuzziSpace Group NV Italiëlei 8, 2000 Antwerp Belgium ☎+32 (0)3 846 10 00

✓ info@buzzi.space

% www.buzzi.space



Doc nr.: A-0000007786/01 Last update: 30/11/2023