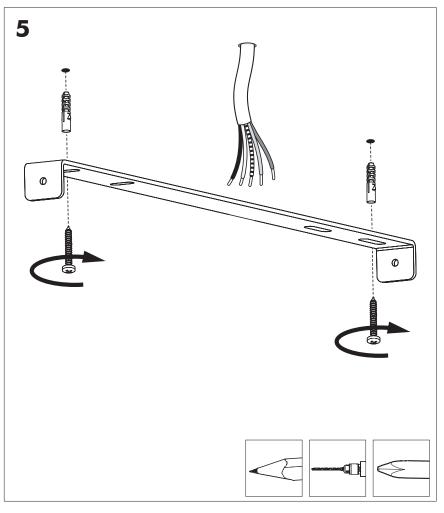

iShield Light INSTALLATION MANUAL

220-240V





#### Technical info



#### **Environmental Protection**

Waste electrical products should not be disposed of with household waste. Please recycle where facilities exist. Check with your Local Authority or retailer for recycling advice.





**A** The light source contained in this luminaire shall only be replaced by the manufacturer or his service agent or a similar qualified person.

**A** The control terminals of LED driver need to use SELV control signal.

A If the external flexible cable or cord of this luminaire is damaged, it shall be exclusively replaced by the manufacturer or his service agent or a similar qualified person in order to avoid a hazard."

### Included



### **Excluded**



## **BuzziShield Light**

# 2 PERS.





















BuzziSpace Group NV Italiëlei 8, 2000 Antwerp Belgium

**☎**+32 (0)3 846 10 00

■ info@buzzi.space

www.buzzi.space



A-000007476/02 Last update: 30/11/2023