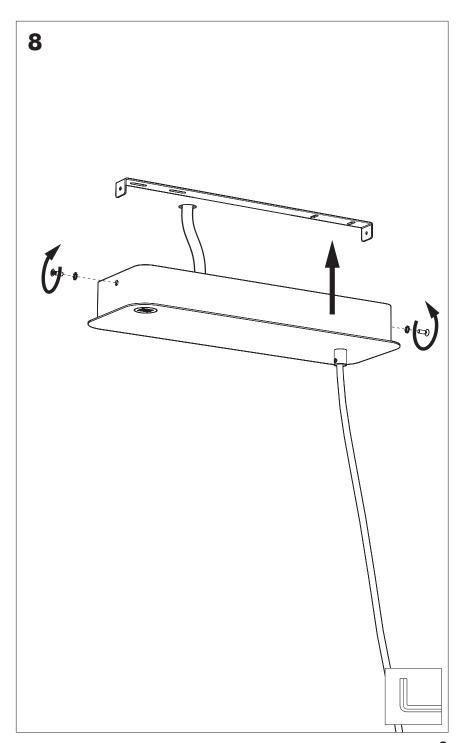

Light INSTALLATION MANUAL

220-240V





#### Technical info



#### **Environmental Protection**

Waste electrical products should not be disposed of with household waste. Please recycle where facilities exist. Check with your Local Authority or retailer for recycling advice.





**A** The light source contained in this luminaire shall only be replaced by the manufacturer or his service agent or a similar qualified person.

**A** The control terminals of LED driver need to use SELV control signal.

A If the external flexible cable or cord of this luminaire is damaged, it shall be exclusively replaced by the manufacturer or his service agent or a similar qualified person in order to avoid a hazard."

### Included



### **Excluded**



## **BuzziShield Light**

# 2 PERS.





















BuzziSpace Group NV Italiëlei 8, 2000 Antwerp Belgium

**☎**+32 (0)3 846 10 00

■ info@buzzi.space

www.buzzi.space



A-000007476/02 Last update: 30/11/2023