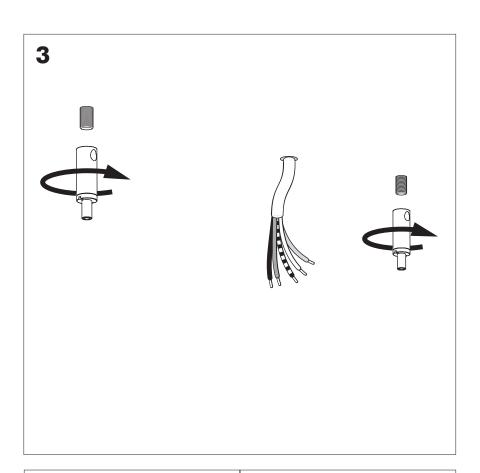

BuzziShield Light INSTALLATION MANUAL

220-240V





#### Technical info



#### **Environmental Protection**

Waste electrical products should not be disposed of with household waste. Please recycle where facilities exist. Check with your Local Authority or retailer for recycling advice.





**A** The light source contained in this luminaire shall only be replaced by the manufacturer or his service agent or a similar qualified person.

**A** The control terminals of LED driver need to use SELV control signal.

A If the external flexible cable or cord of this luminaire is damaged, it shall be exclusively replaced by the manufacturer or his service agent or a similar qualified person in order to avoid a hazard."

### Included



### **Excluded**



## **BuzziShield Light**

# 2 PERS.





















BuzziSpace Group NV Italiëlei 8, 2000 Antwerp Belgium

**☎**+32 (0)3 846 10 00

■ info@buzzi.space

www.buzzi.space



A-000007476/02 Last update: 30/11/2023