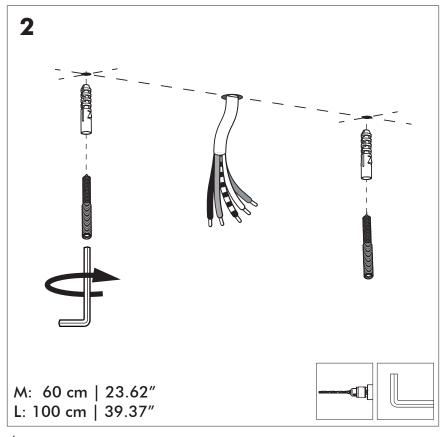

# BuzziShield Light INSTALLATION MANUAL

220-240V





#### Technical info



#### **Environmental Protection**

Waste electrical products should not be disposed of with household waste. Please recycle where facilities exist. Check with your Local Authority or retailer for recycling advice.





**A** The light source contained in this luminaire shall only be replaced by the manufacturer or his service agent or a similar qualified person.

**A** The control terminals of LED driver need to use SELV control signal.

A If the external flexible cable or cord of this luminaire is damaged, it shall be exclusively replaced by the manufacturer or his service agent or a similar qualified person in order to avoid a hazard."

### Included



### **Excluded**



## **BuzziShield Light**

# 2 PERS.





















BuzziSpace Group NV Italiëlei 8, 2000 Antwerp Belgium

**☎**+32 (0)3 846 10 00

■ info@buzzi.space

www.buzzi.space



A-000007476/02 Last update: 30/11/2023