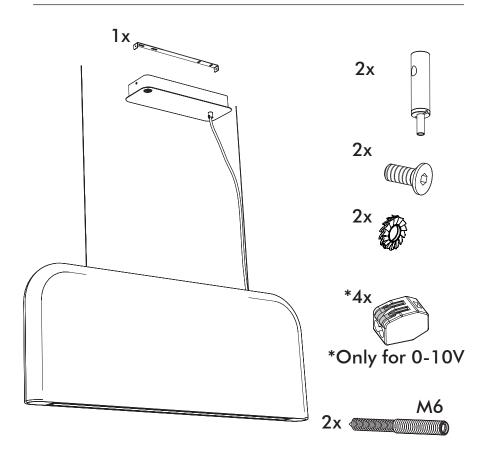

# BuzziShield Light INSTALLATION MANUAL

220-240V





#### Technical info



#### **Environmental Protection**

Waste electrical products should not be disposed of with household waste. Please recycle where facilities exist. Check with your Local Authority or retailer for recycling advice.





**A** The light source contained in this luminaire shall only be replaced by the manufacturer or his service agent or a similar qualified person.

**A** The control terminals of LED driver need to use SELV control signal.

A If the external flexible cable or cord of this luminaire is damaged, it shall be exclusively replaced by the manufacturer or his service agent or a similar qualified person in order to avoid a hazard."

### Included



### **Excluded**



## **BuzziShield Light**

# 2 PERS.





















BuzziSpace Group NV Italiëlei 8, 2000 Antwerp Belgium

**☎**+32 (0)3 846 10 00

■ info@buzzi.space

www.buzzi.space



A-000007476/02 Last update: 30/11/2023