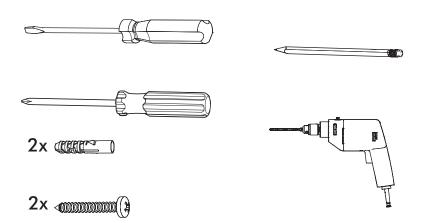

# BuzziShield Light INSTALLATION MANUAL

220-240V





#### Technical info



#### **Environmental Protection**

Waste electrical products should not be disposed of with household waste. Please recycle where facilities exist. Check with your Local Authority or retailer for recycling advice.





**A** The light source contained in this luminaire shall only be replaced by the manufacturer or his service agent or a similar qualified person.

**A** The control terminals of LED driver need to use SELV control signal.

A If the external flexible cable or cord of this luminaire is damaged, it shall be exclusively replaced by the manufacturer or his service agent or a similar qualified person in order to avoid a hazard."

### Included



### **Excluded**



## **BuzziShield Light**

# 2 PERS.





















BuzziSpace Group NV Italiëlei 8, 2000 Antwerp Belgium

**☎**+32 (0)3 846 10 00

■ info@buzzi.space

www.buzzi.space



A-000007476/02 Last update: 30/11/2023