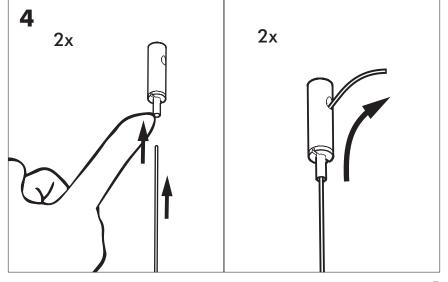

zziShield Light INSTALLATION MANUAL

220-240V





#### Technical info



#### **Environmental Protection**

Waste electrical products should not be disposed of with household waste. Please recycle where facilities exist. Check with your Local Authority or retailer for recycling advice.





**A** The light source contained in this luminaire shall only be replaced by the manufacturer or his service agent or a similar qualified person.

**A** The control terminals of LED driver need to use SELV control signal.

A If the external flexible cable or cord of this luminaire is damaged, it shall be exclusively replaced by the manufacturer or his service agent or a similar qualified person in order to avoid a hazard."

### Included



### **Excluded**



## **BuzziShield Light**

# 2 PERS.





















BuzziSpace Group NV Italiëlei 8, 2000 Antwerp Belgium

**☎**+32 (0)3 846 10 00

■ info@buzzi.space

www.buzzi.space



A-000007476/02 Last update: 30/11/2023