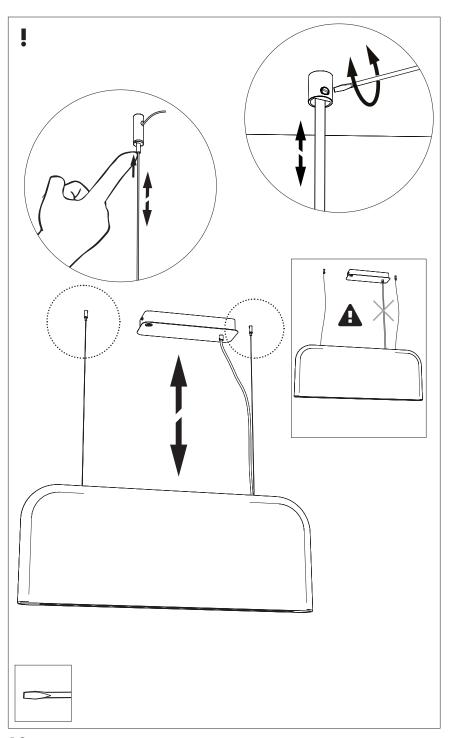

ght INSTALLATION MANUAL

220-240V





#### Technical info



#### **Environmental Protection**

Waste electrical products should not be disposed of with household waste. Please recycle where facilities exist. Check with your Local Authority or retailer for recycling advice.





**A** The light source contained in this luminaire shall only be replaced by the manufacturer or his service agent or a similar qualified person.

**A** The control terminals of LED driver need to use SELV control signal.

A If the external flexible cable or cord of this luminaire is damaged, it shall be exclusively replaced by the manufacturer or his service agent or a similar qualified person in order to avoid a hazard."

### Included



### **Excluded**



## **BuzziShield Light**

# 2 PERS.





















BuzziSpace Group NV Italiëlei 8, 2000 Antwerp Belgium

**☎**+32 (0)3 846 10 00

■ info@buzzi.space

www.buzzi.space



A-000007476/02 Last update: 30/11/2023