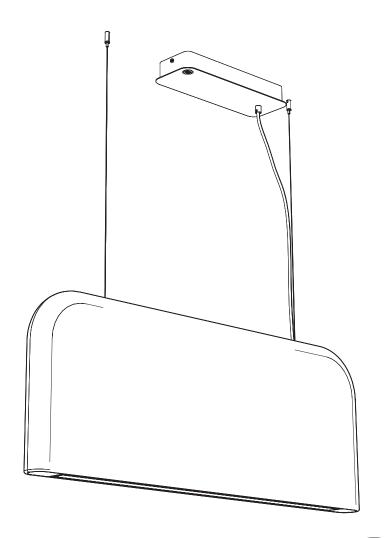

# BuzziShield Light INSTALLATION MANUAL

220-240V





#### Technical info



#### **Environmental Protection**

Waste electrical products should not be disposed of with household waste. Please recycle where facilities exist. Check with your Local Authority or retailer for recycling advice.





**A** The light source contained in this luminaire shall only be replaced by the manufacturer or his service agent or a similar qualified person.

**A** The control terminals of LED driver need to use SELV control signal.

A If the external flexible cable or cord of this luminaire is damaged, it shall be exclusively replaced by the manufacturer or his service agent or a similar qualified person in order to avoid a hazard."

### Included



### **Excluded**



## **BuzziShield Light**

# 2 PERS.





















BuzziSpace Group NV Italiëlei 8,