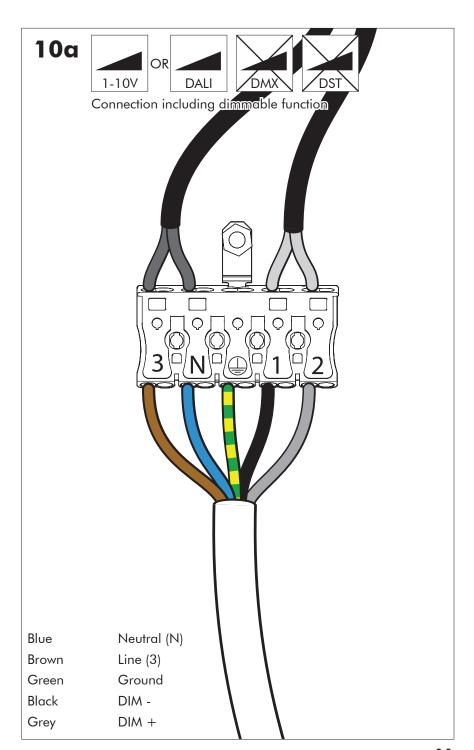

# **BuzziJet Ceiling Mounted**

INSTALLATION MANUAL 220-240V





#### **Technical info**



#### **Environmental Protection**

Waste electrical products should not be disposed of with household waste. Please recycle where facilities exist. Check with your Local Authority or retailer for recycling advice.







Replaceable control gear by a professional

#### **Excluded**



### **Included BuzziJet Ceiling Mounted**



### **BuzziJet Ceiling Mounted**

1 PERS.





































## 



BuzziSpace Group NV Italiëlei 8, 2000 Antwerp Belgium ☎+32 (0)3 846 10 00

■ info@buzzi.space

% www.buzzi.space



A-000007548/01 Last update: 01/12/2023