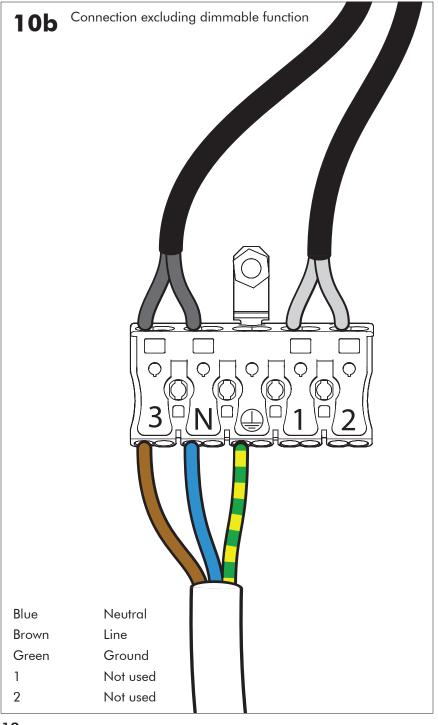

# **BuzziJet Ceiling Mounted**

INSTALLATION MANUAL 220-240V





#### **Technical info**



#### **Environmental Protection**

Waste electrical products should not be disposed of with household waste. Please recycle where facilities exist. Check with your Local Authority or retailer for recycling advice.







Replaceable control gear by a professional

#### **Excluded**



### **Included BuzziJet Ceiling Mounted**



### **BuzziJet Ceiling Mounted**

1 PERS.





































## 



BuzziSpace Group NV Italiëlei 8, 2000 Antwerp Belgium ☎+32 (0)3 846 10 00

■ info@buzzi.space

% www.buzzi.space



A-000007548/01 Last update: 01/12/2023