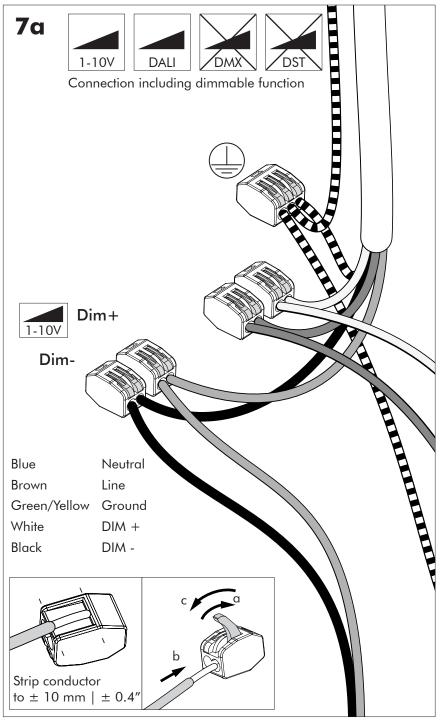

# **BuzziJet Ceiling Suspended S|M**

INSTALLATION MANUAL 220-240V





### **Technical info**



### **Environmental Protection**

Waste electrical products should not be disposed of with household waste. Please recycle where facilities exist. Check with your Local Authority or retailer for recycling advice.

A The light source of this luminaire is not replaceable; when the light source reaches its end of life the whole luminaire shall be replaced.

#### Excluded





Included BuzziJet Ceiling Suspended Split

p.13



# **BuzziJet Ceiling Suspended Straight**



2 PERS. 📽























# BuzziJet Ceiling Suspended Split



2 PERS. 📽

















BuzziSpace Group NV Italiëlei 8, 2000 Antwerp Belgium ☎+32 (0)3 846 10 00 ➡ info@buzzi.space � www.buzzi.space



A-0000007794/01 Last update: 01/12/2023