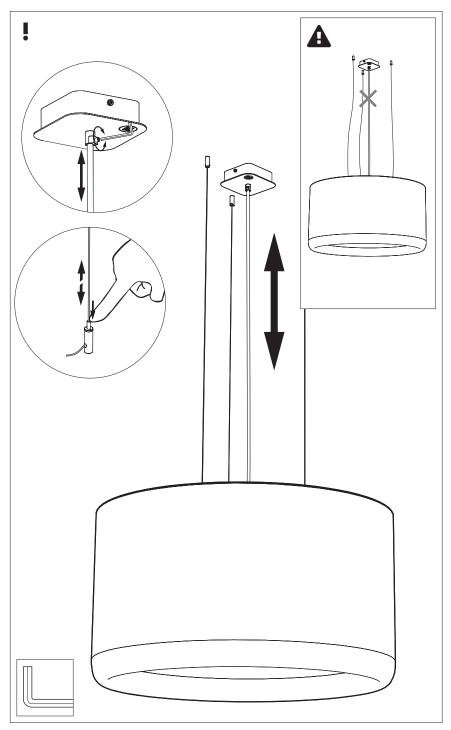

# **BuzziJet Ceiling Suspended S|M**

INSTALLATION MANUAL 220-240V





### **Technical info**



### **Environmental Protection**

Waste electrical products should not be disposed of with household waste. Please recycle where facilities exist. Check with your Local Authority or retailer for recycling advice.

A The light source of this luminaire is not replaceable; when the light source reaches its end of life the whole luminaire shall be replaced.

#### Excluded





Included BuzziJet Ceiling Suspended Split

p.13



# **BuzziJet Ceiling Suspended Straight**



2 PERS. 📽























# BuzziJet Ceiling Suspended Split



2 PERS. 📽

















BuzziSpace Group NV Italiëlei 8, 2000 Antwerp Belgium ☎+32 (0)3 846 10 00 ➡ info@buzzi.space � www.buzzi.space



A-0000007794/01 Last update: 01/12/2023