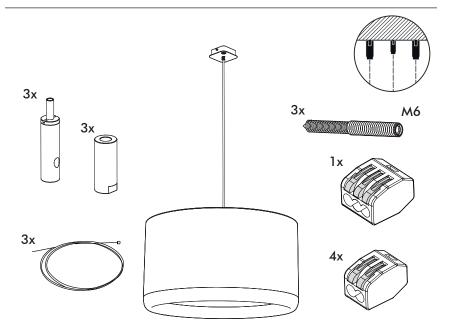

#### Excluded

Included BuzziJet Ceiling Suspended Split

p.13

# **BuzziJet Ceiling Suspended Straight**

2 PERS. 📽

# BuzziJet Ceiling Suspended Split

2 PERS. 📽

BuzziSpace Group NV Italiëlei 8, 2000 Antwerp Belgium ☎+32 (0)3 846 10 00 ➡ info@buzzi.space � www.buzzi.space

A-0000007794/01 Last update: 01/12/2023