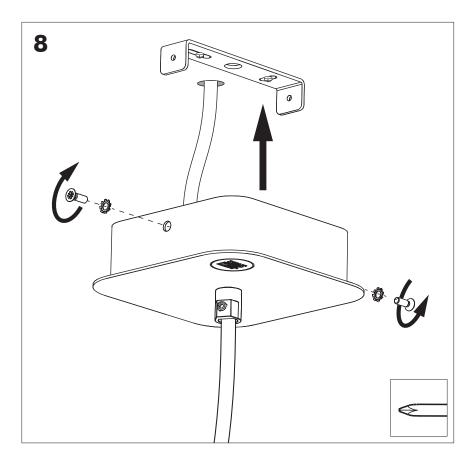

# **BuzziJet Ceiling Suspended S|M**

INSTALLATION MANUAL 220-240V





### **Technical info**



### **Environmental Protection**

Waste electrical products should not be disposed of with household waste. Please recycle where facilities exist. Check with your Local Authority or retailer for recycling advice.

A The light source of this luminaire is not replaceable; when the light source reaches its end of life the whole luminaire shall be replaced.

#### Excluded





Included BuzziJet Ceiling Suspended Split

p.13



# **BuzziJet Ceiling Suspended Straight**



2 PERS. 📽























# BuzziJet Ceiling Suspended Split



2 PERS. 📽

















BuzziSpace Group NV Italiëlei 8, 2000 Antwerp Belgium ☎+32 (0)3 846 10 00 ➡ info@buzzi.space � www.buzzi.space



A-0000007794/01 Last update: 01/12/2023