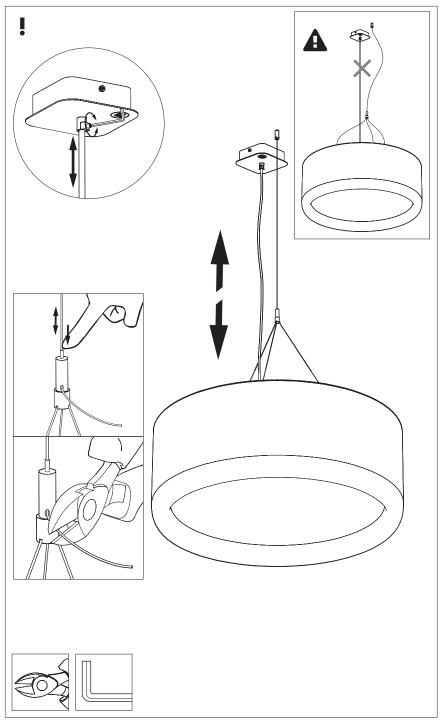

# **BuzziJet Ceiling Suspended S|M**

INSTALLATION MANUAL 220-240V





### **Technical info**



### **Environmental Protection**

Waste electrical products should not be disposed of with household waste. Please recycle where facilities exist. Check with your Local Authority or retailer for recycling advice.

A The light source of this luminaire is not replaceable; when the light source reaches its end of life the whole luminaire shall be replaced.

#### Excluded





Included BuzziJet Ceiling Suspended Split

p.13



# **BuzziJet Ceiling Suspended Straight**



2 PERS. 📽























# BuzziJet Ceiling Suspended Split



2 PERS. 📽

















BuzziSpace Group NV Italiëlei 8, 2000 Antwerp Belgium ☎+32 (0)3 846 10 00 ➡ info@buzzi.space � www.buzzi.space



A-0000007794/01 Last update: 01/12/2023