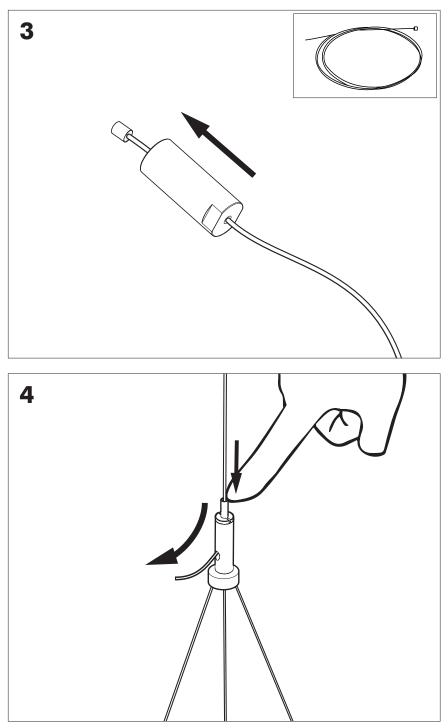

# **BuzziJet Ceiling Suspended S|M**

INSTALLATION MANUAL 220-240V





### **Technical info**



### **Environmental Protection**

Waste electrical products should not be disposed of with household waste. Please recycle where facilities exist. Check with your Local Authority or retailer for recycling advice.

A The light source of this luminaire is not replaceable; when the light source reaches its end of life the whole luminaire shall be replaced.

#### Excluded





Included BuzziJet Ceiling Suspended Split

p.13



# **BuzziJet Ceiling Suspended Straight**



2 PERS. 📽























# BuzziJet Ceiling Suspended Split



2 PERS. 📽

















BuzziSpace Group NV Italiëlei 8, 2000 Antwerp Belgium ☎+32 (0)3 846 10 00 ➡ info@buzzi.space � www.buzzi.space



A-0000007794/01 Last update: 01/12/2023