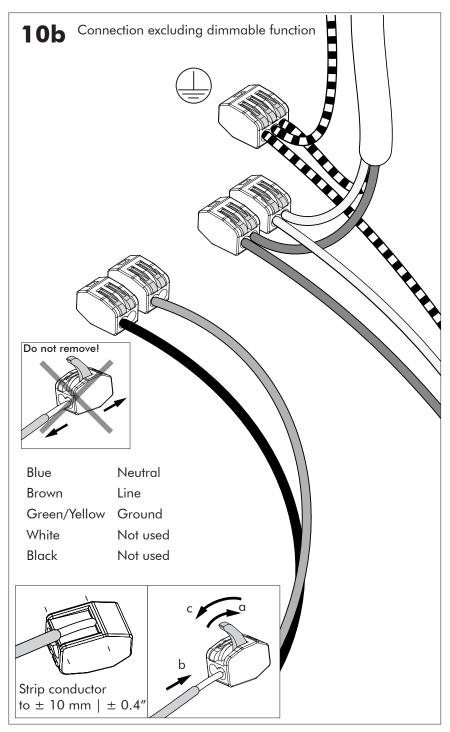

# **BuzziJet Ceiling Suspended S|M**

INSTALLATION MANUAL 220-240V





### **Technical info**



### **Environmental Protection**

Waste electrical products should not be disposed of with household waste. Please recycle where facilities exist. Check with your Local Authority or retailer for recycling advice.

A The light source of this luminaire is not replaceable; when the light source reaches its end of life the whole luminaire shall be replaced.

#### Excluded





Included BuzziJet Ceiling Suspended Split

p.13



# **BuzziJet Ceiling Suspended Straight**



2 PERS. 📽























# BuzziJet Ceiling Suspended Split



2 PERS. 📽

















BuzziSpace Group NV Italiëlei 8, 2000 Antwerp Belgium ☎+32 (0)3 846 10 00 ➡ info@buzzi.space � www.buzzi.space



A-0000007794/01 Last update: 01/12/2023