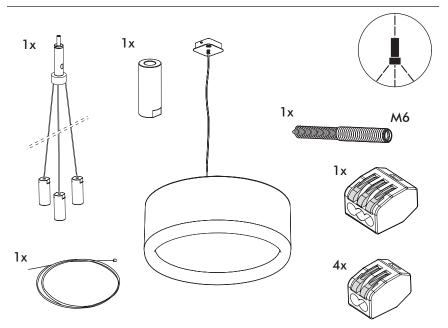

# **BuzziJet Ceiling Suspended S|M**

INSTALLATION MANUAL 220-240V





### **Technical info**



### **Environmental Protection**

Waste electrical products should not be disposed of with household waste. Please recycle where facilities exist. Check with your Local Authority or retailer for recycling advice.

A The light source of this luminaire is not replaceable; when the light source reaches its end of life the whole luminaire shall be replaced.

#### Excluded





Included BuzziJet Ceiling Suspended Split

p.13



# **BuzziJet Ceiling Suspended Straight**



2 PERS. 📽























# BuzziJet Ceiling Suspended Split



2 PERS. 📽

















BuzziSpace Group NV Italiëlei 8, 2000 Antwerp Belgium ☎+32 (0)3 846 10 00 ➡ info@buzzi.space � www.buzzi.space



A-0000007794/01 Last update: 01/12/2023