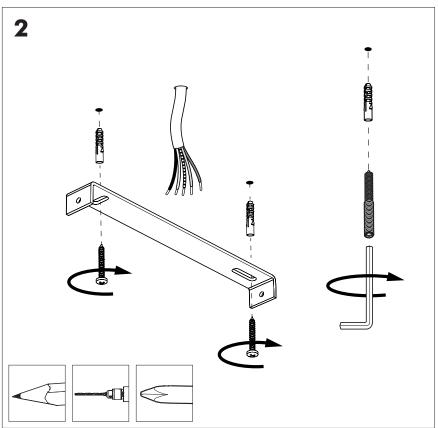

# **BuzziJet Ceiling Suspended S|M**

INSTALLATION MANUAL 220-240V





### **Technical info**



### **Environmental Protection**

Waste electrical products should not be disposed of with household waste. Please recycle where facilities exist. Check with your Local Authority or retailer for recycling advice.

A The light source of this luminaire is not replaceable; when the light source reaches its end of life the whole luminaire shall be replaced.

#### Excluded





Included BuzziJet Ceiling Suspended Split

p.13



# **BuzziJet Ceiling Suspended Straight**



2 PERS. 📽























# BuzziJet Ceiling Suspended Split



2 PERS. 📽

















BuzziSpace Group NV Italiëlei 8, 2000 Antwerp Belgium ☎+32 (0)3 846 10 00 ➡ info@buzzi.space � www.buzzi.space



A-0000007794/01 Last update: 01/12/2023