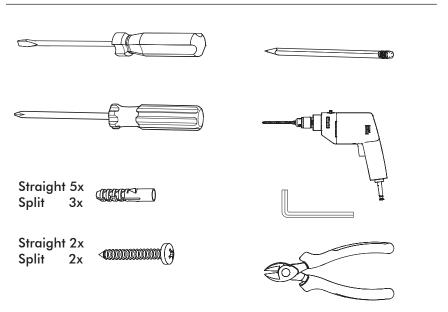

# **BuzziJet Ceiling Suspended S|M**

INSTALLATION MANUAL 220-240V





### **Technical info**



### **Environmental Protection**

Waste electrical products should not be disposed of with household waste. Please recycle where facilities exist. Check with your Local Authority or retailer for recycling advice.

A The light source of this luminaire is not replaceable; when the light source reaches its end of life the whole luminaire shall be replaced.

#### Excluded





Included BuzziJet Ceiling Suspended Split

p.13



# **BuzziJet Ceiling Suspended Straight**



2 PERS. 📽























# BuzziJet Ceiling Suspended Split



2 PERS. 📽

















BuzziSpace Group NV Italiëlei 8, 2000 Antwerp Belgium ☎+32 (0)3 846 10 00 ➡ info@buzzi.space � www.buzzi.space



A-0000007794/01 Last update: 01/12/2023