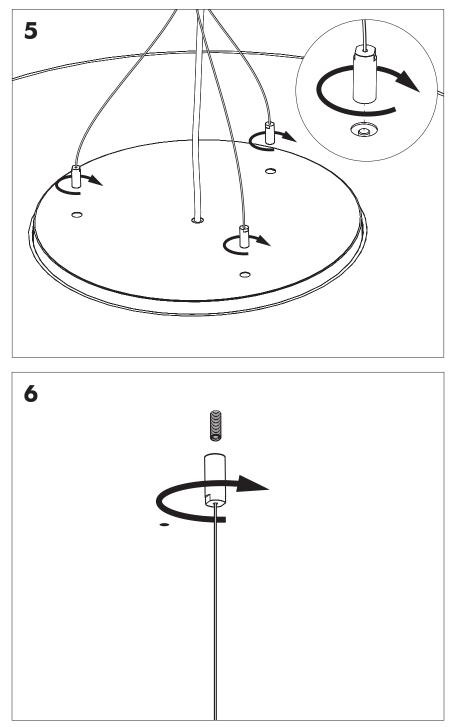

# **BuzziJet Ceiling Suspended S|M**

INSTALLATION MANUAL 220-240V





### **Technical info**



### **Environmental Protection**

Waste electrical products should not be disposed of with household waste. Please recycle where facilities exist. Check with your Local Authority or retailer for recycling advice.

A The light source of this luminaire is not replaceable; when the light source reaches its end of life the whole luminaire shall be replaced.

#### Excluded





Included BuzziJet Ceiling Suspended Split

p.13



# **BuzziJet Ceiling Suspended Straight**



2 PERS. 📽























# BuzziJet Ceiling Suspended Split



2 PERS. 📽

















BuzziSpace Group NV Italiëlei 8, 2000 Antwerp Belgium ☎+32 (0)3 846 10 00 ➡ info@buzzi.space � www.buzzi.space



A-0000007794/01 Last update: 01/12/2023