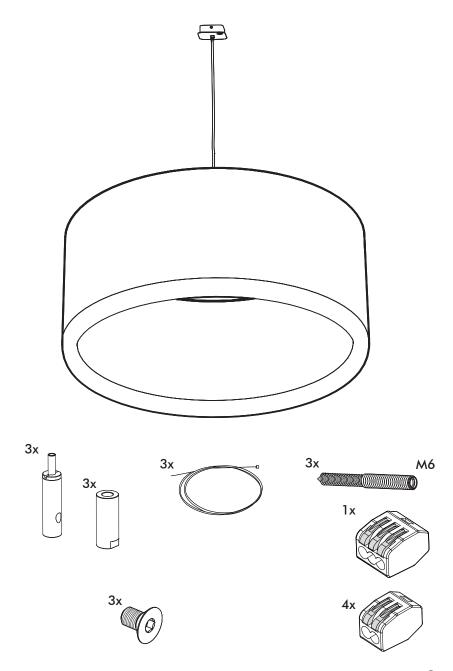

# **BuzziJet Ceiling Suspended XL**

INSTALLATION MANUAL 220-240V





#### **Technical info**



### **Environmental Protection**

Waste electrical products should not be disposed of with household waste. Please recycle where facilities exist. Check with your Local Authority or retailer for recycling advice.

**A** The light source of this luminaire is not replaceable; when the light source reaches its end of life the whole luminaire shall be replaced.

#### **Excluded**





## BuzziJet XL

# 2 PERS.































BuzziSpace Group NV Italiëlei 8, 2000 Antwerp Belgium ☎+32 (0)3 846 10 00

■ info@buzzi.space

www.buzzi.space



A-0000007796/01 Last update: 01/12/2023