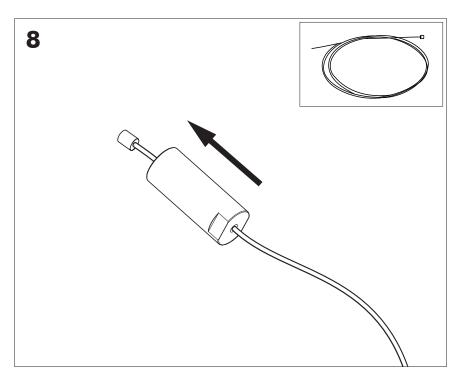

# **BuzziJet Ceiling Suspended XL**

INSTALLATION MANUAL 220-240V





#### **Technical info**



### **Environmental Protection**

Waste electrical products should not be disposed of with household waste. Please recycle where facilities exist. Check with your Local Authority or retailer for recycling advice.

**A** The light source of this luminaire is not replaceable; when the light source reaches its end of life the whole luminaire shall be replaced.

#### **Excluded**





## BuzziJet XL

# 2 PERS.































BuzziSpace Group NV Italiëlei 8, 2000 Antwerp Belgium ☎+32 (0)3 846 10 00

■ info@buzzi.space

www.buzzi.space



A-0000007796/01 Last update: 01/12/2023