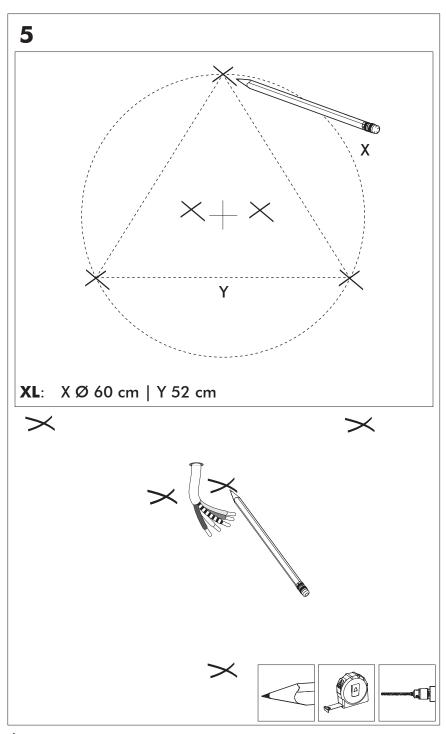

# **BuzziJet Ceiling Suspended XL**

INSTALLATION MANUAL 220-240V





#### **Technical info**



### **Environmental Protection**

Waste electrical products should not be disposed of with household waste. Please recycle where facilities exist. Check with your Local Authority or retailer for recycling advice.

**A** The light source of this luminaire is not replaceable; when the light source reaches its end of life the whole luminaire shall be replaced.

#### **Excluded**





## BuzziJet XL

# 2 PERS.































BuzziSpace Group NV Italiëlei 8, 2000 Antwerp Belgium ☎+32 (0)3 846 10 00

■ info@buzzi.space

www.buzzi.space



A-0000007796/01 Last update: 01/12/2023