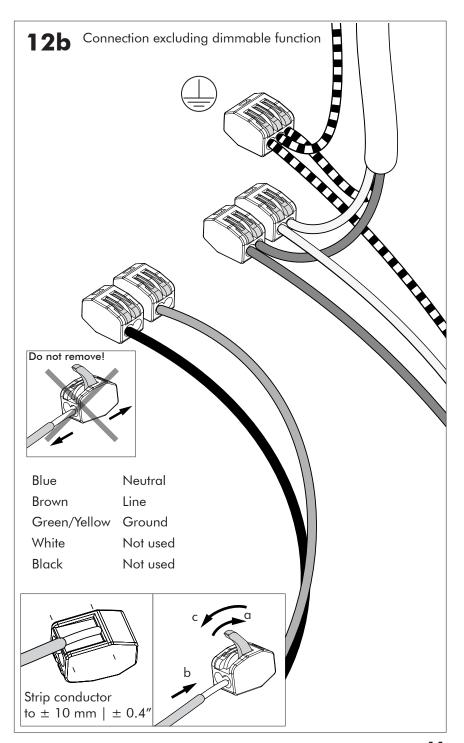

# **BuzziJet Ceiling Suspended XL**

INSTALLATION MANUAL 220-240V





#### **Technical info**



### **Environmental Protection**

Waste electrical products should not be disposed of with household waste. Please recycle where facilities exist. Check with your Local Authority or retailer for recycling advice.

**A** The light source of this luminaire is not replaceable; when the light source reaches its end of life the whole luminaire shall be replaced.

#### **Excluded**





## BuzziJet XL

# 2 PERS.































BuzziSpace Group NV Italiëlei 8, 2000 Antwerp Belgium ☎+32 (0)3 846 10 00

■ info@buzzi.space

www.buzzi.space



A-0000007796/01 Last update: 01/12/2023