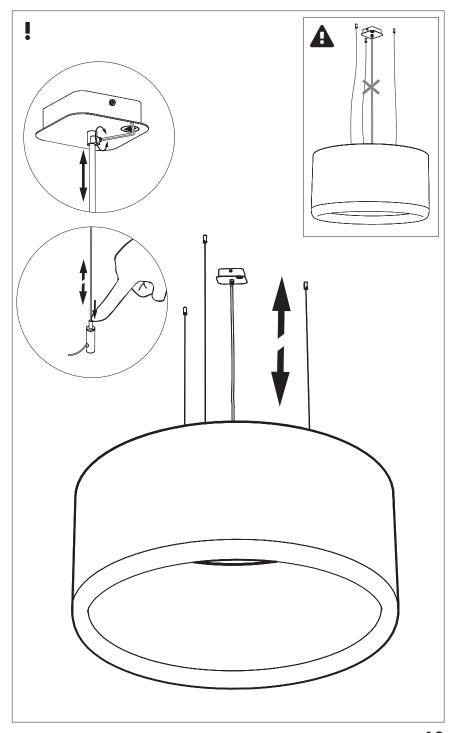

# **BuzziJet Ceiling Suspended XL**

INSTALLATION MANUAL 220-240V





#### **Technical info**



### **Environmental Protection**

Waste electrical products should not be disposed of with household waste. Please recycle where facilities exist. Check with your Local Authority or retailer for recycling advice.

**A** The light source of this luminaire is not replaceable; when the light source reaches its end of life the whole luminaire shall be replaced.

#### **Excluded**





## BuzziJet XL

# 2 PERS.































BuzziSpace Group NV Italiëlei 8, 2000 Antwerp Belgium ☎+32 (0)3 846 10 00

■ info@buzzi.space

www.buzzi.space



A-0000007796/01 Last update: 01/12/2023