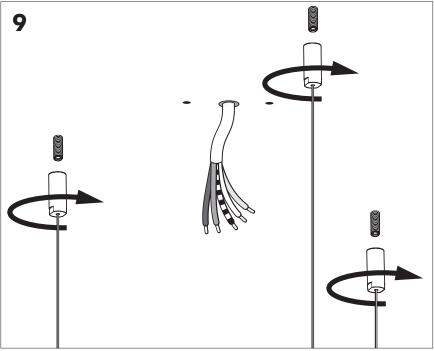

# **BuzziJet Ceiling Suspended XL**

INSTALLATION MANUAL 220-240V





#### **Technical info**



### **Environmental Protection**

Waste electrical products should not be disposed of with household waste. Please recycle where facilities exist. Check with your Local Authority or retailer for recycling advice.

**A** The light source of this luminaire is not replaceable; when the light source reaches its end of life the whole luminaire shall be replaced.

#### **Excluded**





## BuzziJet XL

# 2 PERS.































BuzziSpace Group NV Italiëlei 8, 2000 Antwerp Belgium ☎+32 (0)3 846 10 00

■ info@buzzi.space

www.buzzi.space



A-0000007796/01 Last update: 01/12/2023