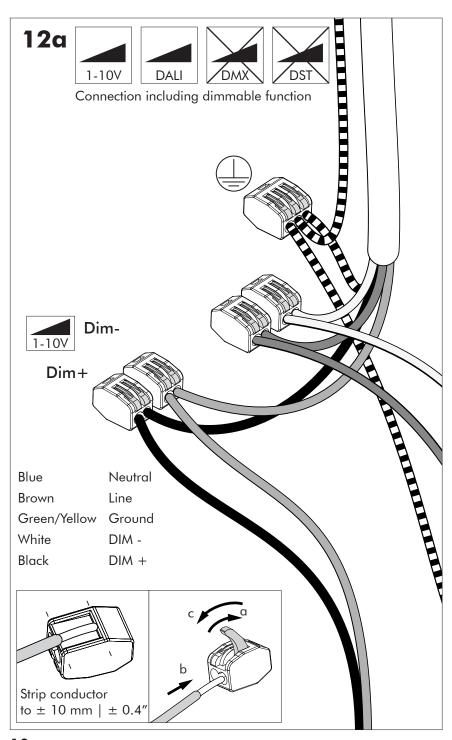

# **BuzziJet Ceiling Suspended XL**

INSTALLATION MANUAL 220-240V





#### **Technical info**



### **Environmental Protection**

Waste electrical products should not be disposed of with household waste. Please recycle where facilities exist. Check with your Local Authority or retailer for recycling advice.

**A** The light source of this luminaire is not replaceable; when the light source reaches its end of life the whole luminaire shall be replaced.

#### **Excluded**





## BuzziJet XL

# 2 PERS.































BuzziSpace Group NV Italiëlei 8, 2000 Antwerp Belgium ☎+32 (0)3 846 10 00

■ info@buzzi.space

www.buzzi.space



A-0000007796/01 Last update: 01/12/2023