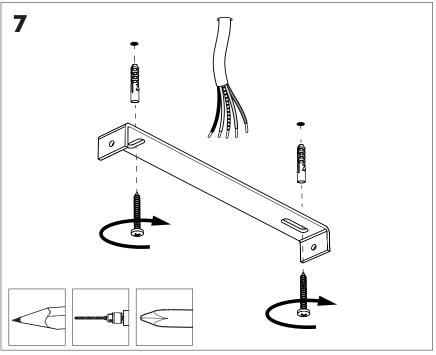

# **BuzziJet Ceiling Suspended XL**

INSTALLATION MANUAL 220-240V





#### **Technical info**



### **Environmental Protection**

Waste electrical products should not be disposed of with household waste. Please recycle where facilities exist. Check with your Local Authority or retailer for recycling advice.

**A** The light source of this luminaire is not replaceable; when the light source reaches its end of life the whole luminaire shall be replaced.

#### **Excluded**





## BuzziJet XL

# 2 PERS.































BuzziSpace Group NV Italiëlei 8, 2000 Antwerp Belgium ☎+32 (0)3 846 10 00

■ info@buzzi.space

www.buzzi.space



A-0000007796/01 Last update: 01/12/2023