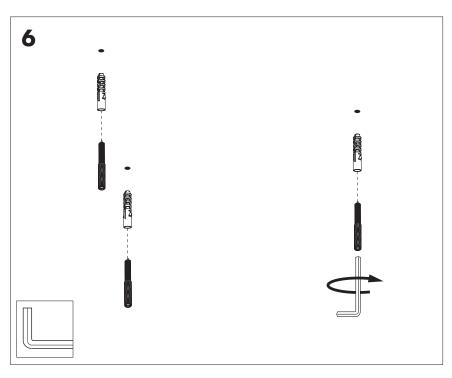

# **BuzziJet Ceiling Suspended XL**

INSTALLATION MANUAL 220-240V





#### **Technical info**



### **Environmental Protection**

Waste electrical products should not be disposed of with household waste. Please recycle where facilities exist. Check with your Local Authority or retailer for recycling advice.

**A** The light source of this luminaire is not replaceable; when the light source reaches its end of life the whole luminaire shall be replaced.

#### **Excluded**





## BuzziJet XL

# 2 PERS.































BuzziSpace Group NV Italiëlei 8, 2000 Antwerp Belgium ☎+32 (0)3 846 10 00

■ info@buzzi.space

www.buzzi.space



A-0000007796/01 Last update: 01/12/2023