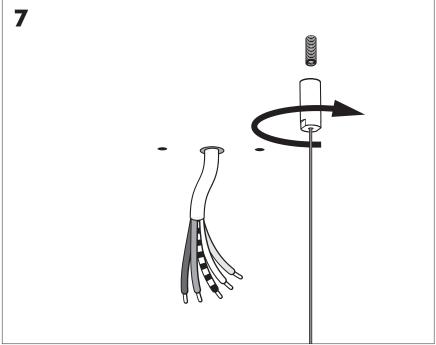

# **BuzziJet Ceiling Suspended S | M**

INSTALLATION MANUAL 230V





### Technical info















### **Environmental Protection**

Waste electrical products should not be disposed of with household waste. Please recycle where facilities exist. Check with your Local Authority or retailer for recycling advice.

**A** The light source of this luminaire is not replaceable; when the light source reaches its end of life the whole luminaire shall be replaced.

### **Excluded**



### **Included BuzziJet Ceiling Suspended Straight**





### **Included BuzziJet Ceiling Suspended Split**

### p.12



# **BuzziJet Ceiling Suspended Straight**



# 2 PERS.





























## **BuzziJet Ceiling Suspended Split**

2 PERS.



























# 



BuzziSpace Group NV Italiëlei 8, 2000 Antwerp Belgium ☎+32 (0)3 846 10 00

www.buzzi.space



A-000003386/05 Last update: 01/12/2023