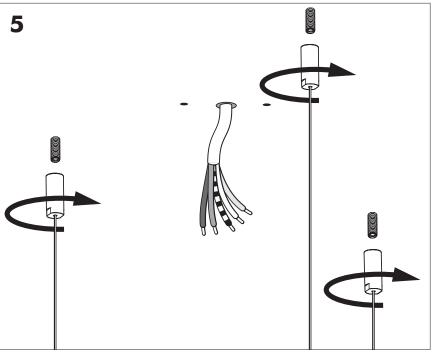

# **BuzziJet Ceiling Suspended S | M**

INSTALLATION MANUAL 230V





### Technical info















### **Environmental Protection**

Waste electrical products should not be disposed of with household waste. Please recycle where facilities exist. Check with your Local Authority or retailer for recycling advice.

**A** The light source of this luminaire is not replaceable; when the light source reaches its end of life the whole luminaire shall be replaced.

### **Excluded**



### **Included BuzziJet Ceiling Suspended Straight**





### **Included BuzziJet Ceiling Suspended Split**

### p.12



# **BuzziJet Ceiling Suspended Straight**



# 2 PERS.





























## **BuzziJet Ceiling Suspended Split**

2 PERS.



























# 



BuzziSpace Group NV Italiëlei 8, 2000 Antwerp Belgium ☎+32 (0)3 846 10 00

www.buzzi.space



A-000003386/05 Last update: 01/12/2023