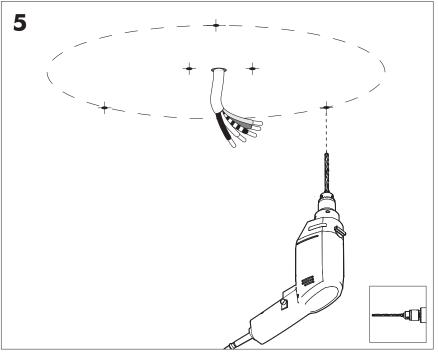

# **BuzziJet Ceiling Suspended S | M**

INSTALLATION MANUAL 230V





### Technical info















### **Environmental Protection**

Waste electrical products should not be disposed of with household waste. Please recycle where facilities exist. Check with your Local Authority or retailer for recycling advice.

**A** The light source of this luminaire is not replaceable; when the light source reaches its end of life the whole luminaire shall be replaced.

### **Excluded**



### **Included BuzziJet Ceiling Suspended Straight**





### **Included BuzziJet Ceiling Suspended Split**

### p.12



# **BuzziJet Ceiling Suspended Straight**



# 2 PERS.





























## **BuzziJet Ceiling Suspended Split**

2 PERS.



























# 



BuzziSpace Group NV Italiëlei 8, 2000 Antwerp Belgium ☎+32 (0)3 846 10 00

www.buzzi.space



A-000003386/05 Last update: 01/12/2023