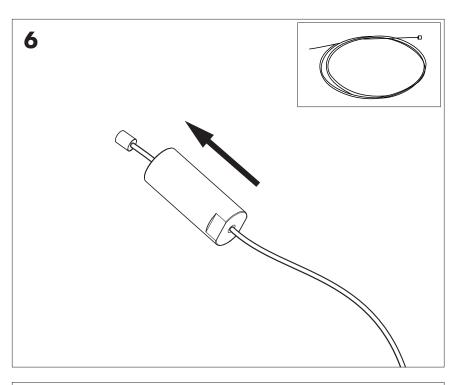

# **BuzziJet Ceiling Suspended S | M**

INSTALLATION MANUAL 230V





### Technical info















### **Environmental Protection**

Waste electrical products should not be disposed of with household waste. Please recycle where facilities exist. Check with your Local Authority or retailer for recycling advice.

**A** The light source of this luminaire is not replaceable; when the light source reaches its end of life the whole luminaire shall be replaced.

### **Excluded**



### **Included BuzziJet Ceiling Suspended Straight**





### **Included BuzziJet Ceiling Suspended Split**

### p.12



# **BuzziJet Ceiling Suspended Straight**



# 2 PERS.





























## **BuzziJet Ceiling Suspended Split**

2 PERS.



























# 



BuzziSpace Group NV Italiëlei 8, 2000 Antwerp Belgium ☎+32 (0)3 846 10 00

www.buzzi.space



A-000003386/05 Last update: 01/12/2023