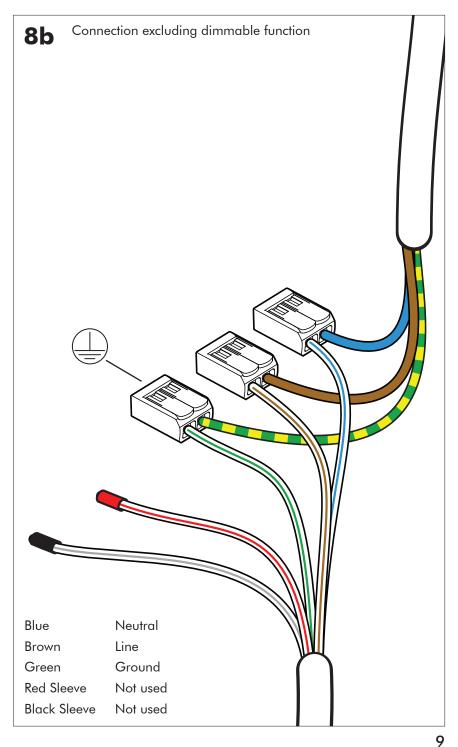

# **BuzziJet Ceiling Suspended S | M**

INSTALLATION MANUAL 230V





### Technical info















### **Environmental Protection**

Waste electrical products should not be disposed of with household waste. Please recycle where facilities exist. Check with your Local Authority or retailer for recycling advice.

**A** The light source of this luminaire is not replaceable; when the light source reaches its end of life the whole luminaire shall be replaced.

### **Excluded**



### **Included BuzziJet Ceiling Suspended Straight**





### **Included BuzziJet Ceiling Suspended Split**

### p.12



# **BuzziJet Ceiling Suspended Straight**



# 2 PERS.





























## **BuzziJet Ceiling Suspended Split**

2 PERS.



























# 



BuzziSpace Group NV Italiëlei 8, 2000 Antwerp Belgium ☎+32 (0)3 846 10 00

www.buzzi.space



A-000003386/05 Last update: 01/12/2023