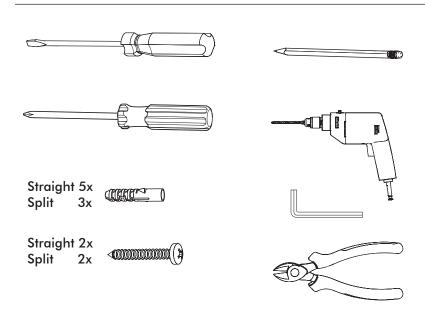

# **BuzziJet Ceiling Suspended S | M**

INSTALLATION MANUAL 230V





### Technical info















### **Environmental Protection**

Waste electrical products should not be disposed of with household waste. Please recycle where facilities exist. Check with your Local Authority or retailer for recycling advice.

**A** The light source of this luminaire is not replaceable; when the light source reaches its end of life the whole luminaire shall be replaced.

### **Excluded**



### **Included BuzziJet Ceiling Suspended Straight**





### **Included BuzziJet Ceiling Suspended Split**

### p.12



# **BuzziJet Ceiling Suspended Straight**



# 2 PERS.





























## **BuzziJet Ceiling Suspended Split**

2 PERS.



























# 



BuzziSpace Group NV Italiëlei 8, 2000 Antwerp Belgium ☎+32 (0)3 846 10 00

www.buzzi.space



A-000003386/05 Last update: 01/12/2023