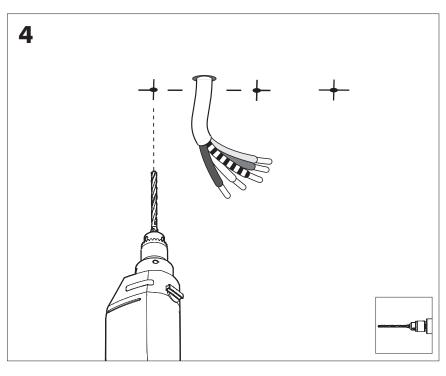

# **BuzziJet Ceiling Suspended S | M**

INSTALLATION MANUAL 230V





### Technical info















### **Environmental Protection**

Waste electrical products should not be disposed of with household waste. Please recycle where facilities exist. Check with your Local Authority or retailer for recycling advice.

**A** The light source of this luminaire is not replaceable; when the light source reaches its end of life the whole luminaire shall be replaced.

### **Excluded**



### **Included BuzziJet Ceiling Suspended Straight**





### **Included BuzziJet Ceiling Suspended Split**

### p.12



# **BuzziJet Ceiling Suspended Straight**



# 2 PERS.





























## **BuzziJet Ceiling Suspended Split**

2 PERS.



























# 



BuzziSpace Group NV Italiëlei 8, 2000 Antwerp Belgium ☎+32 (0)3 846 10 00

www.buzzi.space



A-000003386/05 Last update: 01/12/2023