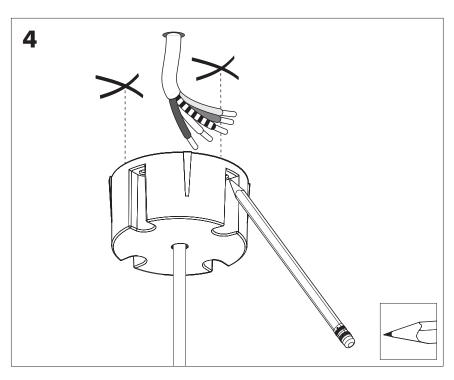

# **BuzziJet Ceiling Suspended S | M**

INSTALLATION MANUAL 230V





### Technical info















### **Environmental Protection**

Waste electrical products should not be disposed of with household waste. Please recycle where facilities exist. Check with your Local Authority or retailer for recycling advice.

**A** The light source of this luminaire is not replaceable; when the light source reaches its end of life the whole luminaire shall be replaced.

### **Excluded**



### **Included BuzziJet Ceiling Suspended Straight**





### **Included BuzziJet Ceiling Suspended Split**

### p.12



# **BuzziJet Ceiling Suspended Straight**



# 2 PERS.





























## **BuzziJet Ceiling Suspended Split**

2 PERS.



























# 



BuzziSpace Group NV Italiëlei 8, 2000 Antwerp Belgium ☎+32 (0)3 846 10 00

www.buzzi.space



A-000003386/05 Last update: 01/12/2023