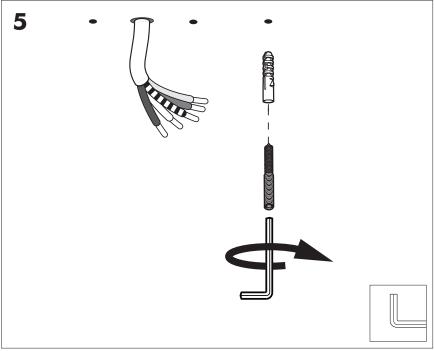

# **BuzziJet Ceiling Suspended S | M**

INSTALLATION MANUAL 230V





### Technical info















### **Environmental Protection**

Waste electrical products should not be disposed of with household waste. Please recycle where facilities exist. Check with your Local Authority or retailer for recycling advice.

**A** The light source of this luminaire is not replaceable; when the light source reaches its end of life the whole luminaire shall be replaced.

### **Excluded**



### **Included BuzziJet Ceiling Suspended Straight**





### **Included BuzziJet Ceiling Suspended Split**

### p.12



# **BuzziJet Ceiling Suspended Straight**



# 2 PERS.





























## **BuzziJet Ceiling Suspended Split**

2 PERS.



























# 



BuzziSpace Group NV Italiëlei 8, 2000 Antwerp Belgium ☎+32 (0)3 846 10 00

www.buzzi.space



A-000003386/05 Last update: 01/12/2023