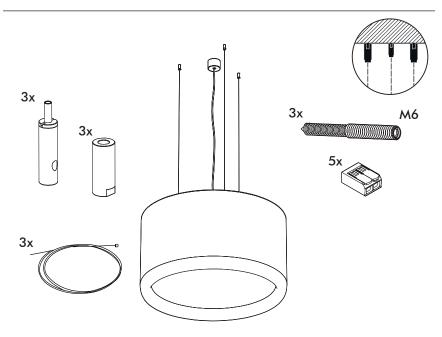

# **BuzziJet Ceiling Suspended S | M**

INSTALLATION MANUAL 230V





### Technical info















### **Environmental Protection**

Waste electrical products should not be disposed of with household waste. Please recycle where facilities exist. Check with your Local Authority or retailer for recycling advice.

**A** The light source of this luminaire is not replaceable; when the light source reaches its end of life the whole luminaire shall be replaced.

### **Excluded**



### **Included BuzziJet Ceiling Suspended Straight**





### **Included BuzziJet Ceiling Suspended Split**

### p.12



# **BuzziJet Ceiling Suspended Straight**



# 2 PERS.





























## **BuzziJet Ceiling Suspended Split**

2 PERS.



























# 



BuzziSpace Group NV Italiëlei 8, 2000 Antwerp Belgium ☎+32 (0)3 846 10 00

www.buzzi.space



A-000003386/05 Last update: 01/12/2023