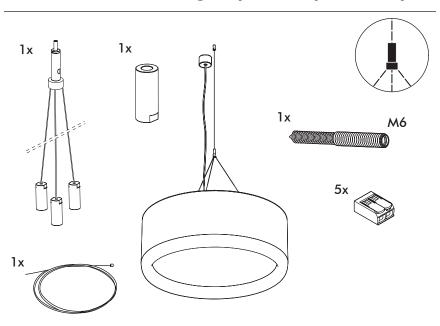

### **Included BuzziJet Ceiling Suspended Straight**

### **Included BuzziJet Ceiling Suspended Split**