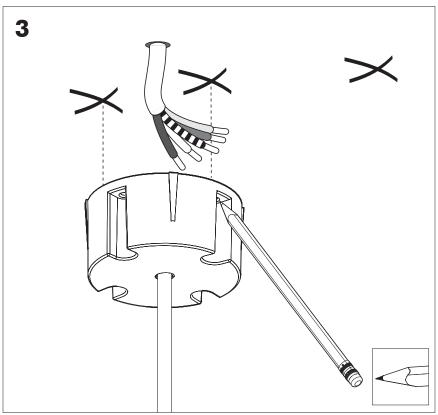

# **BuzziJet Ceiling Suspended S | M**

INSTALLATION MANUAL 230V





### Technical info















### **Environmental Protection**

Waste electrical products should not be disposed of with household waste. Please recycle where facilities exist. Check with your Local Authority or retailer for recycling advice.

**A** The light source of this luminaire is not replaceable; when the light source reaches its end of life the whole luminaire shall be replaced.

### **Excluded**



### **Included BuzziJet Ceiling Suspended Straight**





### **Included BuzziJet Ceiling Suspended Split**

### p.12



# **BuzziJet Ceiling Suspended Straight**



# 2 PERS.





























## **BuzziJet Ceiling Suspended Split**

2 PERS.



























# 



BuzziSpace Group NV Italiëlei 8, 2000 Antwerp Belgium ☎+32 (0)3 846 10 00

www.buzzi.space



A-000003386/05 Last update: 01/12/2023