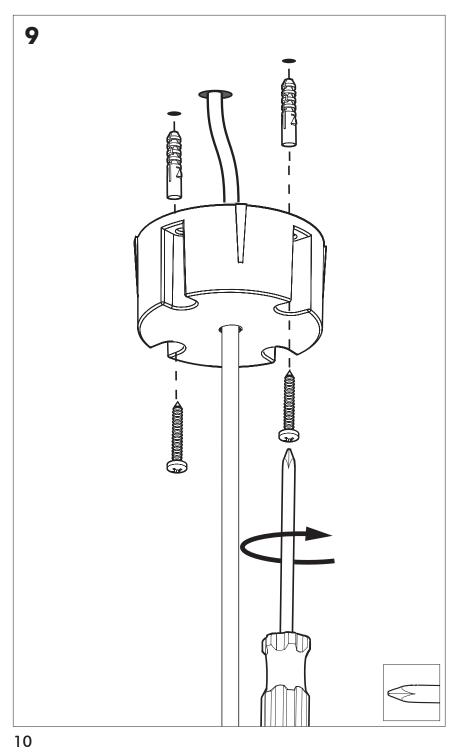

# **BuzziJet Ceiling Suspended S | M**

INSTALLATION MANUAL 230V





### Technical info















### **Environmental Protection**

Waste electrical products should not be disposed of with household waste. Please recycle where facilities exist. Check with your Local Authority or retailer for recycling advice.

**A** The light source of this luminaire is not replaceable; when the light source reaches its end of life the whole luminaire shall be replaced.

### **Excluded**



### **Included BuzziJet Ceiling Suspended Straight**





### **Included BuzziJet Ceiling Suspended Split**

### p.12



# **BuzziJet Ceiling Suspended Straight**



# 2 PERS.





























## **BuzziJet Ceiling Suspended Split**

2 PERS.



























# 



BuzziSpace Group NV Italiëlei 8, 2000 Antwerp Belgium ☎+32 (0)3 846 10 00

www.buzzi.space



A-000003386/05 Last update: 01/12/2023