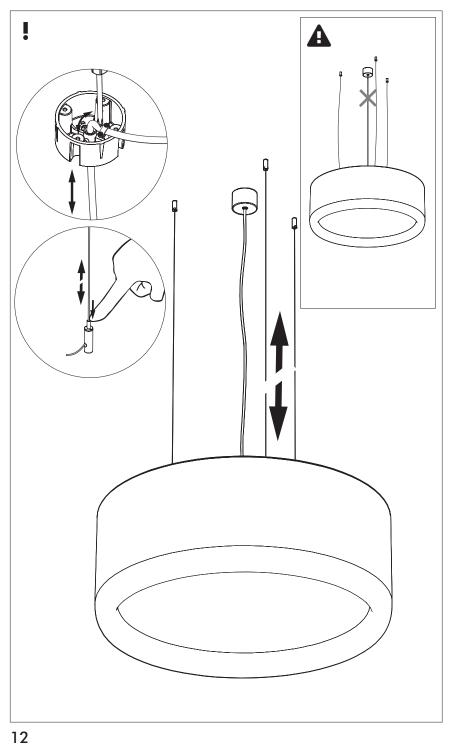

# **BuzziJet Ceiling Suspended S | M**

INSTALLATION MANUAL 230V





### Technical info















### **Environmental Protection**

Waste electrical products should not be disposed of with household waste. Please recycle where facilities exist. Check with your Local Authority or retailer for recycling advice.

**A** The light source of this luminaire is not replaceable; when the light source reaches its end of life the whole luminaire shall be replaced.

### **Excluded**



### **Included BuzziJet Ceiling Suspended Straight**





### **Included BuzziJet Ceiling Suspended Split**

### p.12



# **BuzziJet Ceiling Suspended Straight**



# 2 PERS.





























## **BuzziJet Ceiling Suspended Split**

2 PERS.



























# 



BuzziSpace Group NV Italiëlei 8, 2000 Antwerp Belgium ☎+32 (0)3 846 10 00

www.buzzi.space



A-000003386/05 Last update: 01/12/2023