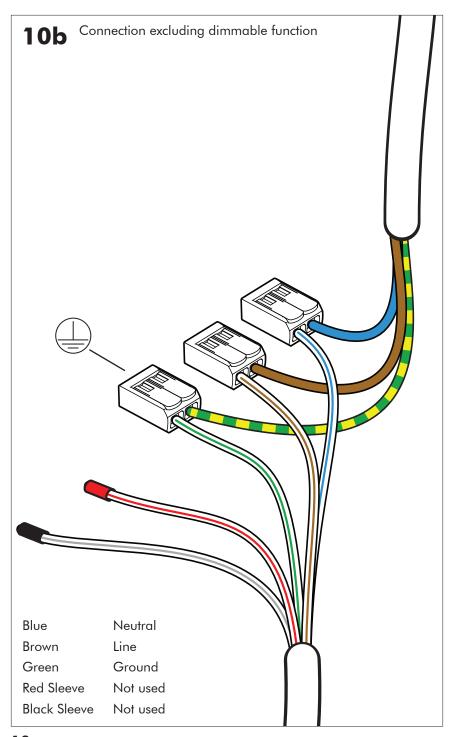

# **BuzziJet Ceiling Suspended S | M**

INSTALLATION MANUAL 230V





### Technical info















### **Environmental Protection**

Waste electrical products should not be disposed of with household waste. Please recycle where facilities exist. Check with your Local Authority or retailer for recycling advice.

**A** The light source of this luminaire is not replaceable; when the light source reaches its end of life the whole luminaire shall be replaced.

### **Excluded**



### **Included BuzziJet Ceiling Suspended Straight**





### **Included BuzziJet Ceiling Suspended Split**

### p.12



# **BuzziJet Ceiling Suspended Straight**



# 2 PERS.





























## **BuzziJet Ceiling Suspended Split**

2 PERS.



























# 



BuzziSpace Group NV Italiëlei 8, 2000 Antwerp Belgium ☎+32 (0)3 846 10 00

www.buzzi.space



A-000003386/05 Last update: 01/12/2023