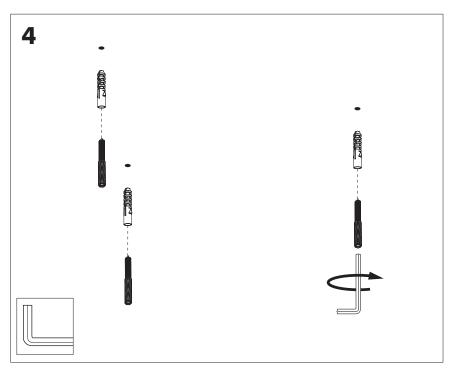

# **BuzziJet Ceiling Suspended S | M**

INSTALLATION MANUAL 230V





### Technical info















### **Environmental Protection**

Waste electrical products should not be disposed of with household waste. Please recycle where facilities exist. Check with your Local Authority or retailer for recycling advice.

**A** The light source of this luminaire is not replaceable; when the light source reaches its end of life the whole luminaire shall be replaced.

### **Excluded**



### **Included BuzziJet Ceiling Suspended Straight**





### **Included BuzziJet Ceiling Suspended Split**

### p.12



# **BuzziJet Ceiling Suspended Straight**



# 2 PERS.





























## **BuzziJet Ceiling Suspended Split**

2 PERS.



























# 



BuzziSpace Group NV Italiëlei 8, 2000 Antwerp Belgium ☎+32 (0)3 846 10 00

www.buzzi.space



A-000003386/05 Last update: 01/12/2023