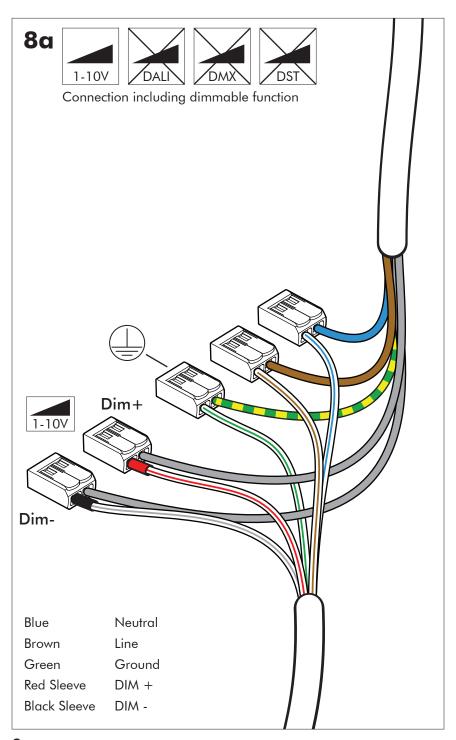

# **BuzziJet Ceiling Suspended S | M**

INSTALLATION MANUAL 230V





### Technical info















### **Environmental Protection**

Waste electrical products should not be disposed of with household waste. Please recycle where facilities exist. Check with your Local Authority or retailer for recycling advice.

**A** The light source of this luminaire is not replaceable; when the light source reaches its end of life the whole luminaire shall be replaced.

### **Excluded**



### **Included BuzziJet Ceiling Suspended Straight**





### **Included BuzziJet Ceiling Suspended Split**

### p.12



# **BuzziJet Ceiling Suspended Straight**



# 2 PERS.





























## **BuzziJet Ceiling Suspended Split**

2 PERS.



























# 



BuzziSpace Group NV Italiëlei 8, 2000 Antwerp Belgium ☎+32 (0)3 846 10 00

www.buzzi.space



A-000003386/05 Last update: 01/12/2023