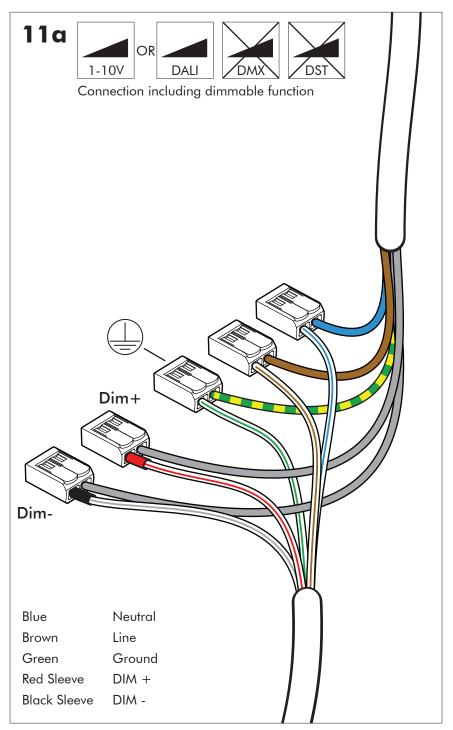

# **BuzziJet Ceiling Suspended XL**

INSTALLATION MANUAL 230V





### Technical info



### **Environmental Protection**

Waste electrical products should not be disposed of with household waste. Please recycle where facilities exist. Check with your Local Authority or retailer for recycling advice.

A The light source of this luminaire is not replaceable; when the light source reaches its end of life the whole luminaire shall be replaced.

#### Excluded





**BuzziJet Ceiling Suspended XL** 



# 2 PERS. 🍄



























BuzziSpace Group NV Italiëlei 8, 2000 Antwerp Belgium ☎+32 (0)3 846 10 00 ➡ info@buzzi.space � www.buzzi.space



A-0000007798/01 Last update: 01/12/2023