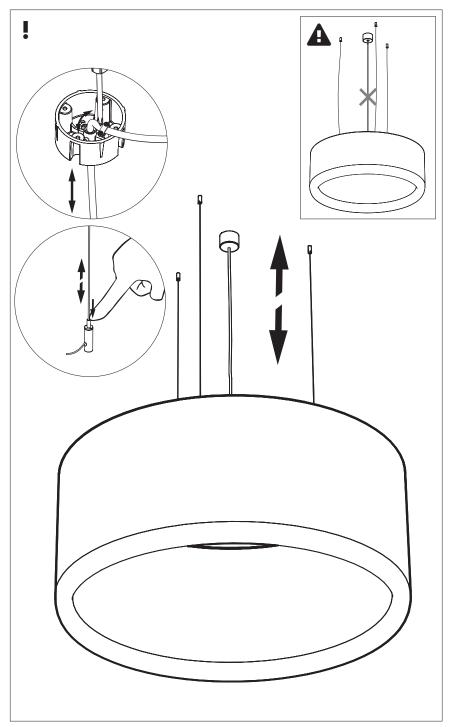

# **BuzziJet Ceiling Suspended XL**

INSTALLATION MANUAL 230V

A The light source of this luminaire is not replaceable; when the light source reaches its end of life the whole luminaire shall be replaced.