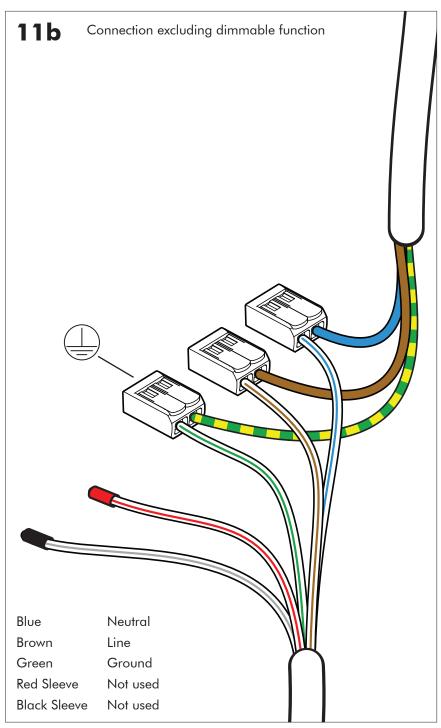

# **BuzziJet Ceiling Suspended XL**

INSTALLATION MANUAL 230V





### Technical info



### **Environmental Protection**

Waste electrical products should not be disposed of with household waste. Please recycle where facilities exist. Check with your Local Authority or retailer for recycling advice.

A The light source of this luminaire is not replaceable; when the light source reaches its end of life the whole luminaire shall be replaced.

#### Excluded





**BuzziJet Ceiling Suspended XL** 



# 2 PERS. 🍄



























BuzziSpace Group NV Italiëlei 8, 2000 Antwerp Belgium ☎+32 (0)3 846 10 00 ➡ info@buzzi.space � www.buzzi.space



A-0000007798/01 Last update: 01/12/2023