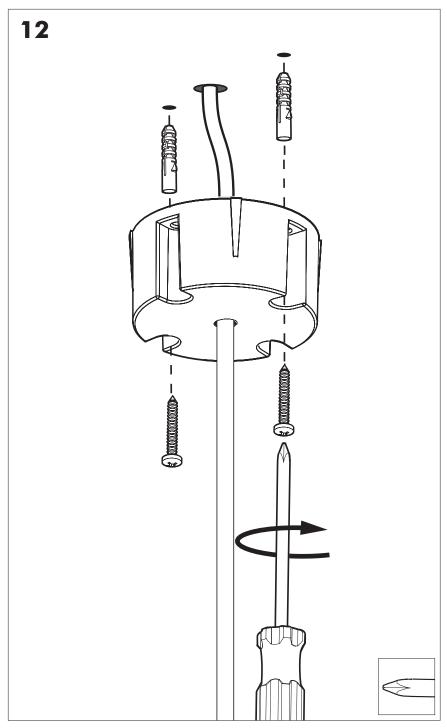

# **BuzziJet Ceiling Suspended XL**

INSTALLATION MANUAL 230V





### Technical info



### **Environmental Protection**

Waste electrical products should not be disposed of with household waste. Please recycle where facilities exist. Check with your Local Authority or retailer for recycling advice.

A The light source of this luminaire is not replaceable; when the light source reaches its end of life the whole luminaire shall be replaced.

#### Excluded





**BuzziJet Ceiling Suspended XL** 



# 2 PERS. 🍄



























BuzziSpace Group NV Italiëlei 8, 2000 Antwerp Belgium ☎+32 (0)3 846 10 00 ➡ info@buzzi.space � www.buzzi.space



A-0000007798/01 Last update: 01/12/2023