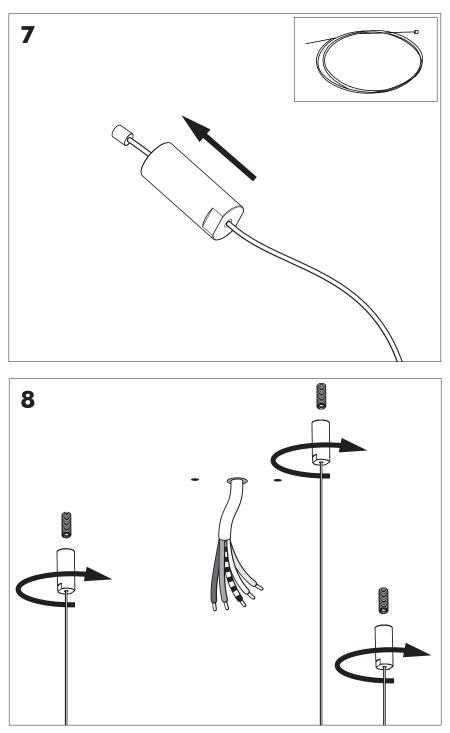

# **BuzziJet Ceiling Suspended XL**

INSTALLATION MANUAL 230V





### Technical info



### **Environmental Protection**

Waste electrical products should not be disposed of with household waste. Please recycle where facilities exist. Check with your Local Authority or retailer for recycling advice.

A The light source of this luminaire is not replaceable; when the light source reaches its end of life the whole luminaire shall be replaced.

#### Excluded





**BuzziJet Ceiling Suspended XL** 



# 2 PERS. 🍄



























BuzziSpace Group NV Italiëlei 8, 2000 Antwerp Belgium ☎+32 (0)3 846 10 00 ➡ info@buzzi.space � www.buzzi.space



A-0000007798/01 Last update: 01/12/2023