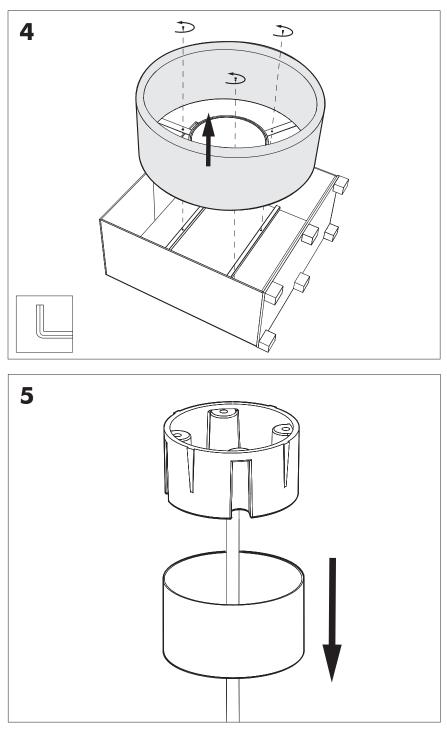

# **BuzziJet Ceiling Suspended XL**

INSTALLATION MANUAL 230V





### Technical info



### **Environmental Protection**

Waste electrical products should not be disposed of with household waste. Please recycle where facilities exist. Check with your Local Authority or retailer for recycling advice.

A The light source of this luminaire is not replaceable; when the light source reaches its end of life the whole luminaire shall be replaced.

#### Excluded





**BuzziJet Ceiling Suspended XL** 



# 2 PERS. 🍄



























BuzziSpace Group NV Italiëlei 8, 2000 Antwerp Belgium ☎+32 (0)3 846 10 00 ➡ info@buzzi.space � www.buzzi.space



A-0000007798/01 Last update: 01/12/2023