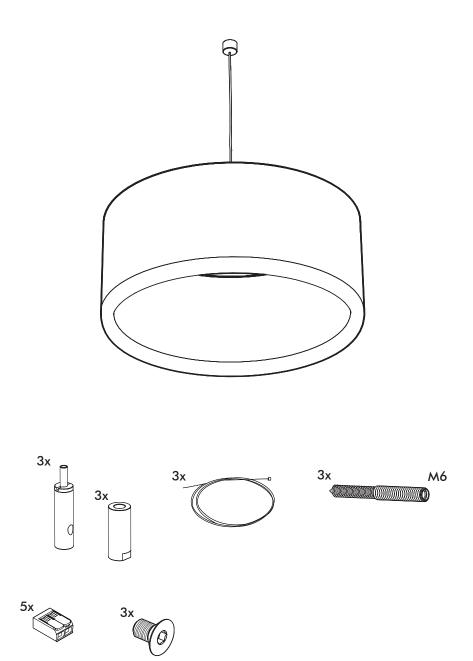

# **BuzziJet Ceiling Suspended XL**

INSTALLATION MANUAL 230V





### Technical info



### **Environmental Protection**

Waste electrical products should not be disposed of with household waste. Please recycle where facilities exist. Check with your Local Authority or retailer for recycling advice.

A The light source of this luminaire is not replaceable; when the light source reaches its end of life the whole luminaire shall be replaced.

#### Excluded





**BuzziJet Ceiling Suspended XL** 



# 2 PERS. 🍄



























BuzziSpace Group NV Italiëlei 8, 2000 Antwerp Belgium ☎+32 (0)3 846 10 00 ➡ info@buzzi.space � www.buzzi.space



A-0000007798/01 Last update: 01/12/2023