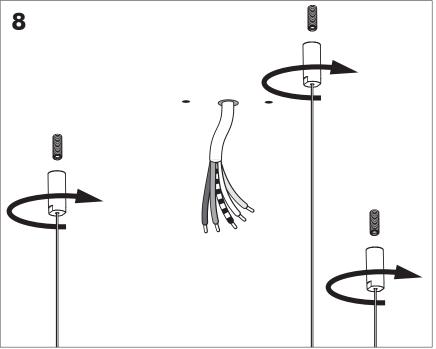

## **BuzziJet Ceiling Suspended XXL**

INSTALLATION MANUAL 230V





#### Technical info















## **Environmental Protection**

Waste electrical products should not be disposed of with household waste. Please recycle where facilities exist. Check with your Local Authority or retailer for recycling advice.

**A** The light source of this luminaire is not replaceable; when the light source reaches its end of life the whole luminaire shall be replaced.

#### **Excluded**







### **BuzziJet XXL**

# 2 PERS.

































BuzziSpace Group NV Italiëlei 8, 2000 Antwerp Belgium ☎+32 (0)3 846 10 00

■ info@buzzi.space

% www.buzzi.space



A-0000007321/02 Last update: 01/12/2023