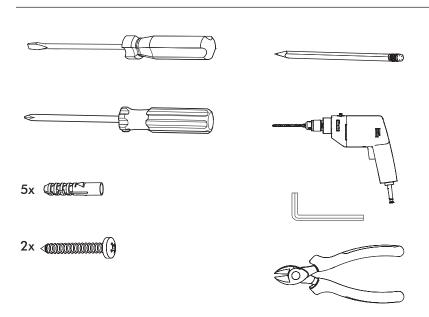

## **BuzziJet Ceiling Suspended XXL**

INSTALLATION MANUAL 230V





#### Technical info















## **Environmental Protection**

Waste electrical products should not be disposed of with household waste. Please recycle where facilities exist. Check with your Local Authority or retailer for recycling advice.

**A** The light source of this luminaire is not replaceable; when the light source reaches its end of life the whole luminaire shall be replaced.

#### **Excluded**







### **BuzziJet XXL**

# 2 PERS.

































BuzziSpace Group NV Italiëlei 8, 2000 Antwerp Belgium ☎+32 (0)3 846 10 00

■ info@buzzi.space

% www.buzzi.space



A-0000007321/02 Last update: 01/12/2023