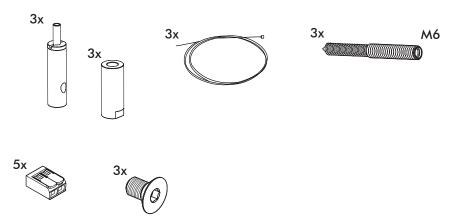

## **BuzziJet Ceiling Suspended XXL**

INSTALLATION MANUAL 230V





#### Technical info















## **Environmental Protection**

Waste electrical products should not be disposed of with household waste. Please recycle where facilities exist. Check with your Local Authority or retailer for recycling advice.

**A** The light source of this luminaire is not replaceable; when the light source reaches its end of life the whole luminaire shall be replaced.

#### **Excluded**







### **BuzziJet XXL**

# 2 PERS.

































BuzziSpace Group NV Italiëlei 8, 2000 Antwerp Belgium ☎+32 (0)3 846 10 00

■ info@buzzi.space

% www.buzzi.space



A-0000007321/02 Last update: 01/12/2023