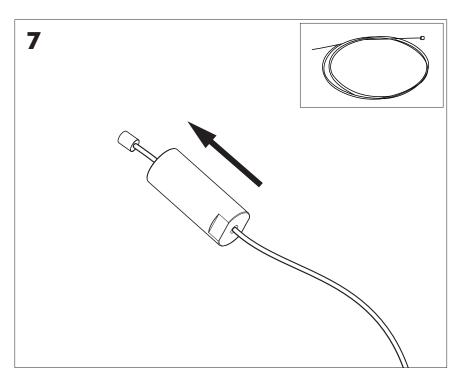

## **BuzziJet Ceiling Suspended XXL**

INSTALLATION MANUAL 230V





#### Technical info















## **Environmental Protection**

Waste electrical products should not be disposed of with household waste. Please recycle where facilities exist. Check with your Local Authority or retailer for recycling advice.

**A** The light source of this luminaire is not replaceable; when the light source reaches its end of life the whole luminaire shall be replaced.

#### **Excluded**







### **BuzziJet XXL**

# 2 PERS.

































BuzziSpace Group NV Italiëlei 8, 2000 Antwerp Belgium ☎+32 (0)3 846 10 00

■ info@buzzi.space

% www.buzzi.space



A-0000007321/02 Last update: 01/12/2023