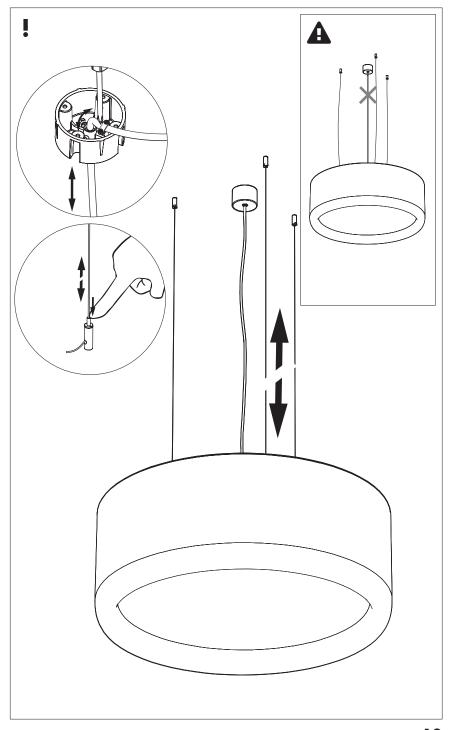

## **BuzziJet Ceiling Suspended XXL**

INSTALLATION MANUAL 230V





#### Technical info















## **Environmental Protection**

Waste electrical products should not be disposed of with household waste. Please recycle where facilities exist. Check with your Local Authority or retailer for recycling advice.

**A** The light source of this luminaire is not replaceable; when the light source reaches its end of life the whole luminaire shall be replaced.

#### **Excluded**







### **BuzziJet XXL**

# 2 PERS.

































BuzziSpace Group NV Italiëlei 8, 2000 Antwerp Belgium ☎+32 (0)3 846 10 00

■ info@buzzi.space

% www.buzzi.space



A-0000007321/02 Last update: 01/12/2023