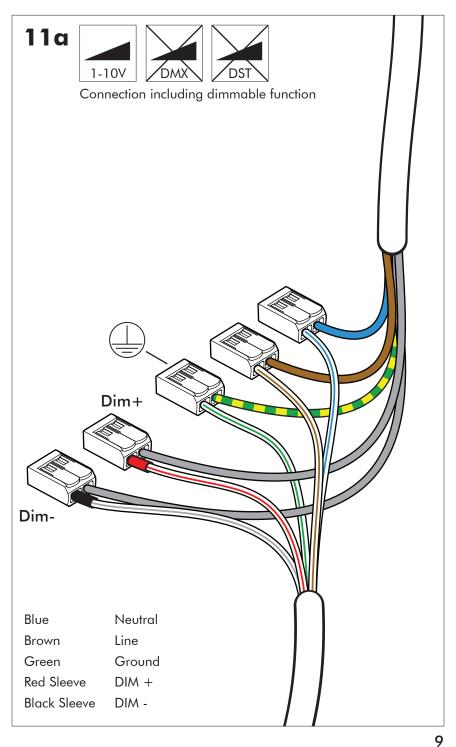

## **BuzziJet Ceiling Suspended XXL**

INSTALLATION MANUAL 230V





#### Technical info















## **Environmental Protection**

Waste electrical products should not be disposed of with household waste. Please recycle where facilities exist. Check with your Local Authority or retailer for recycling advice.

**A** The light source of this luminaire is not replaceable; when the light source reaches its end of life the whole luminaire shall be replaced.

#### **Excluded**







### **BuzziJet XXL**

# 2 PERS.

































BuzziSpace Group NV Italiëlei 8, 2000 Antwerp Belgium ☎+32 (0)3 846 10 00

■ info@buzzi.space

% www.buzzi.space



A-0000007321/02 Last update: 01/12/2023