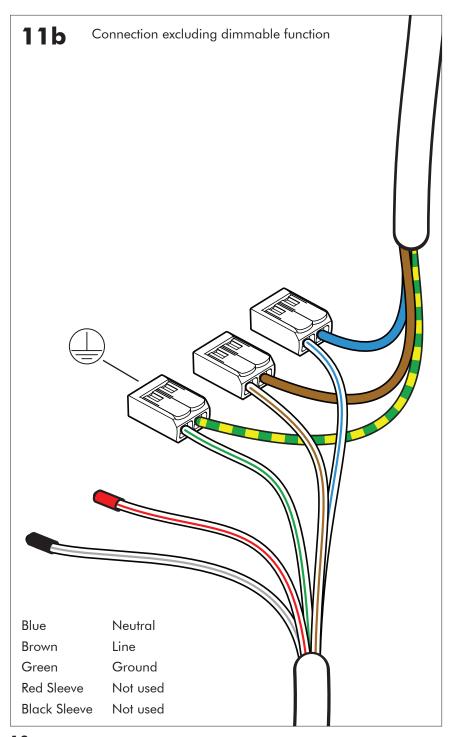

## **BuzziJet Ceiling Suspended XXL**

INSTALLATION MANUAL 230V





#### Technical info















## **Environmental Protection**

Waste electrical products should not be disposed of with household waste. Please recycle where facilities exist. Check with your Local Authority or retailer for recycling advice.

**A** The light source of this luminaire is not replaceable; when the light source reaches its end of life the whole luminaire shall be replaced.

#### **Excluded**







### **BuzziJet XXL**

# 2 PERS.

































BuzziSpace Group NV Italiëlei 8, 2000 Antwerp Belgium ☎+32 (0)3 846 10 00

■ info@buzzi.space

% www.buzzi.space



A-0000007321/02 Last update: 01/12/2023