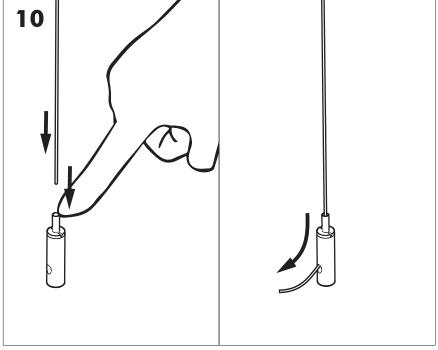

## **BuzziJet Ceiling Suspended XXL**

INSTALLATION MANUAL 230V





#### Technical info















## **Environmental Protection**

Waste electrical products should not be disposed of with household waste. Please recycle where facilities exist. Check with your Local Authority or retailer for recycling advice.

**A** The light source of this luminaire is not replaceable; when the light source reaches its end of life the whole luminaire shall be replaced.

#### **Excluded**







### **BuzziJet XXL**

# 2 PERS.

































BuzziSpace Group NV Italiëlei 8, 2000 Antwerp Belgium ☎+32 (0)3 846 10 00

■ info@buzzi.space

% www.buzzi.space



A-0000007321/02 Last update: 01/12/2023