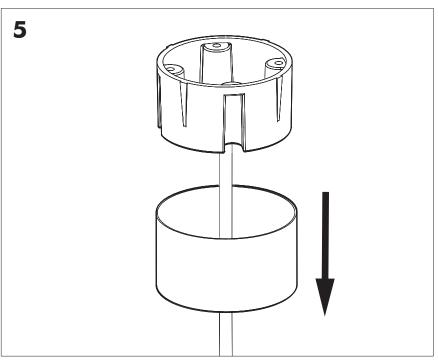

## **BuzziJet Ceiling Suspended XXL**

INSTALLATION MANUAL 230V





#### Technical info















## **Environmental Protection**

Waste electrical products should not be disposed of with household waste. Please recycle where facilities exist. Check with your Local Authority or retailer for recycling advice.

**A** The light source of this luminaire is not replaceable; when the light source reaches its end of life the whole luminaire shall be replaced.

#### **Excluded**







### **BuzziJet XXL**

# 2 PERS.

































BuzziSpace Group NV Italiëlei 8, 2000 Antwerp Belgium ☎+32 (0)3 846 10 00

■ info@buzzi.space

% www.buzzi.space



A-0000007321/02 Last update: 01/12/2023