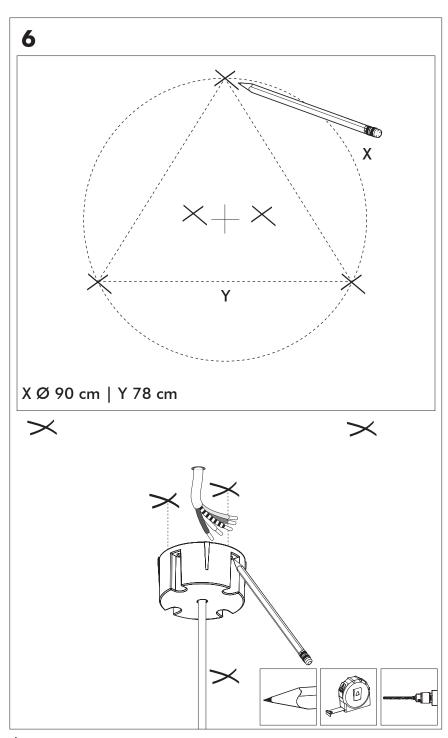

## **BuzziJet Ceiling Suspended XXL**

INSTALLATION MANUAL 230V





#### Technical info















## **Environmental Protection**

Waste electrical products should not be disposed of with household waste. Please recycle where facilities exist. Check with your Local Authority or retailer for recycling advice.

**A** The light source of this luminaire is not replaceable; when the light source reaches its end of life the whole luminaire shall be replaced.

#### **Excluded**







### **BuzziJet XXL**

# 2 PERS.

































BuzziSpace Group NV Italiëlei 8, 2000 Antwerp Belgium ☎+32 (0)3 846 10 00

■ info@buzzi.space

% www.buzzi.space



A-0000007321/02 Last update: 01/12/2023