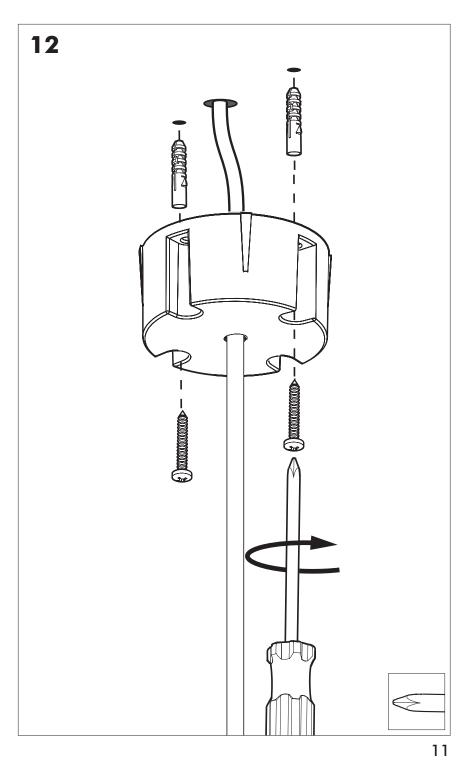

## **BuzziJet Ceiling Suspended XXL**

INSTALLATION MANUAL 230V





#### Technical info















## **Environmental Protection**

Waste electrical products should not be disposed of with household waste. Please recycle where facilities exist. Check with your Local Authority or retailer for recycling advice.

**A** The light source of this luminaire is not replaceable; when the light source reaches its end of life the whole luminaire shall be replaced.

#### **Excluded**







### **BuzziJet XXL**

# 2 PERS.

































BuzziSpace Group NV Italiëlei 8, 2000 Antwerp Belgium ☎+32 (0)3 846 10 00

■ info@buzzi.space

% www.buzzi.space



A-0000007321/02 Last update: 01/12/2023