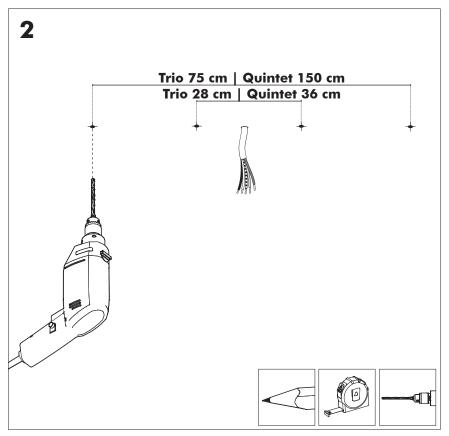

# **BuzziChip** INSTALLATION MANUAL 220-240V





## **Technical info**















Power factor>0.8; Input current: Max 0.35Amp

#### **Environmental Protection**

Waste electrical products should not be disposed of with household waste. Please recycle where facilities exist. Check with your Local Authority or retailer for recycling advice.



A The light source of this luminaire is not replaceable. When the light source reaches its end of life the whole luminaire shall be replaced.

#### Excluded



#### Included BuzziChip Small Globe | Spot



### Included BuzziChip Medium Globe | Spot







#### BuzziChip Large P.16



### **BuzziChip Small**



























#### BuzziChip Medium | Large

2 PERS. 🚰





















BuzziSpace Group NV Italiëlei 8, 2000 Antwerp Belgium ☎+32 (0)3 846 10 00 ➡ info@buzzi.space � www.buzzi.space