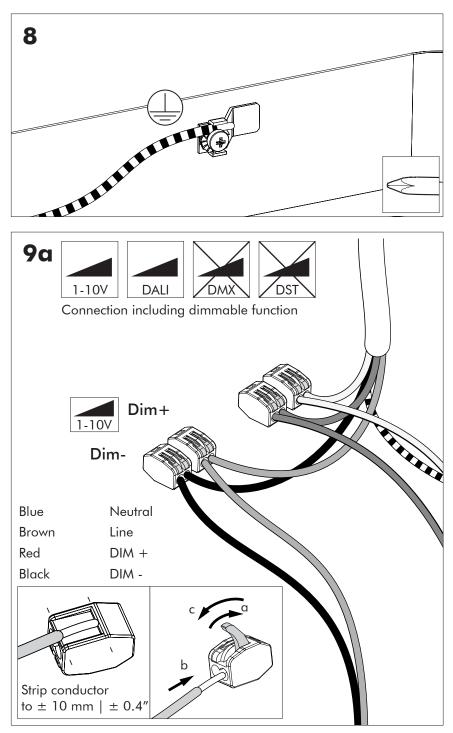

# **BuzziChip** INSTALLATION MANUAL 220-240V





## **Technical info**















Power factor>0.8; Input current: Max 0.35Amp

#### **Environmental Protection**

Waste electrical products should not be disposed of with household waste. Please recycle where facilities exist. Check with your Local Authority or retailer for recycling advice.



A The light source of this luminaire is not replaceable. When the light source reaches its end of life the whole luminaire shall be replaced.

#### Excluded



#### Included BuzziChip Small Globe | Spot



### Included BuzziChip Medium Globe | Spot







#### BuzziChip Large P.16



### **BuzziChip Small**



























#### BuzziChip Medium | Large

2 PERS. 🚰





















BuzziSpace Group NV Italiëlei 8, 2000 Antwerp Belgium ☎+32 (0)3 846 10 00 ➡ info@buzzi.space � www.buzzi.space