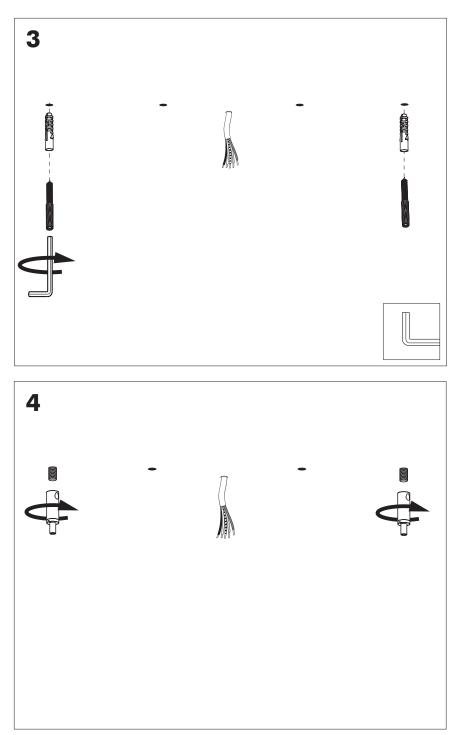

# **BuzziChip** INSTALLATION MANUAL 220-240V





## **Technical info**















Power factor>0.8; Input current: Max 0.35Amp

#### **Environmental Protection**

Waste electrical products should not be disposed of with household waste. Please recycle where facilities exist. Check with your Local Authority or retailer for recycling advice.



A The light source of this luminaire is not replaceable. When the light source reaches its end of life the whole luminaire shall be replaced.

#### Excluded



#### Included BuzziChip Small Globe | Spot



### Included BuzziChip Medium Globe | Spot







#### BuzziChip Large P.16



### **BuzziChip Small**



























#### BuzziChip Medium | Large

2 PERS. 🚰





















BuzziSpace Group NV Italiëlei 8, 2000 Antwerp Belgium ☎+32 (0)3 846 10 00 ➡ info@buzzi.space � www.buzzi.space