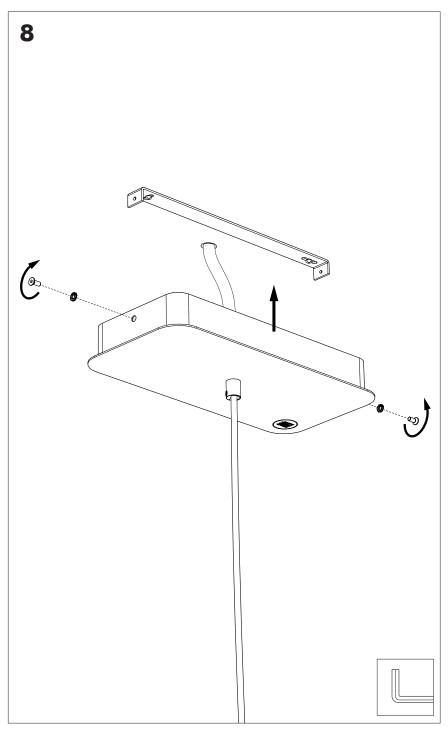

# **BuzziChip** INSTALLATION MANUAL 220-240V





## **Technical info**















Power factor>0.8; Input current: Max 0.35Amp

#### **Environmental Protection**

Waste electrical products should not be disposed of with household waste. Please recycle where facilities exist. Check with your Local Authority or retailer for recycling advice.



A The light source of this luminaire is not replaceable. When the light source reaches its end of life the whole luminaire shall be replaced.

#### Excluded



#### Included BuzziChip Small Globe | Spot



### Included BuzziChip Medium Globe | Spot







#### BuzziChip Large P.16



### **BuzziChip Small**



























#### BuzziChip Medium | Large

2 PERS. 🚰





















BuzziSpace Group NV Italiëlei 8, 2000 Antwerp Belgium ☎+32 (0)3 846 10 00 ➡ info@buzzi.space � www.buzzi.space