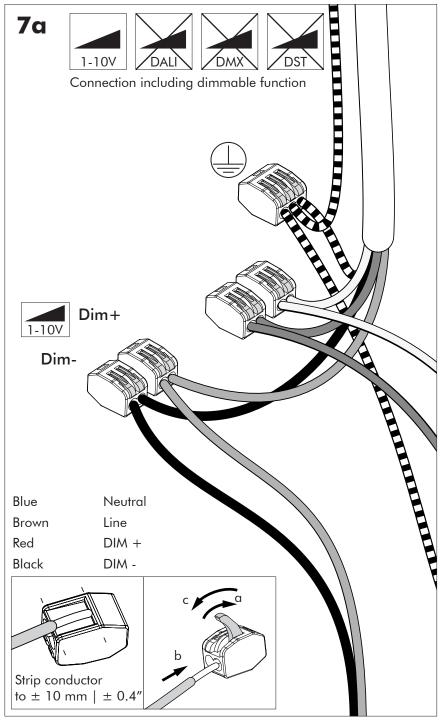

# **BuzziChip** INSTALLATION MANUAL 220-240V





## **Technical info**















Power factor>0.8; Input current: Max 0.35Amp

#### **Environmental Protection**

Waste electrical products should not be disposed of with household waste. Please recycle where facilities exist. Check with your Local Authority or retailer for recycling advice.



A The light source of this luminaire is not replaceable. When the light source reaches its end of life the whole luminaire shall be replaced.

#### Excluded



#### Included BuzziChip Small Globe | Spot



### Included BuzziChip Medium Globe | Spot







#### BuzziChip Large P.16



### **BuzziChip Small**



























#### BuzziChip Medium | Large

2 PERS. 🚰





















BuzziSpace Group NV Italiëlei 8, 2000 Antwerp Belgium ☎+32 (0)3 846 10 00 ➡ info@buzzi.space � www.buzzi.space