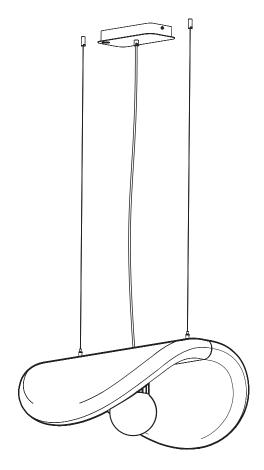

# **BuzziChip** INSTALLATION MANUAL 220-240V





## **Technical info**















Power factor>0.8; Input current: Max 0.35Amp

#### **Environmental Protection**

Waste electrical products should not be disposed of with household waste. Please recycle where facilities exist. Check with your Local Authority or retailer for recycling advice.



A The light source of this luminaire is not replaceable. When the light source reaches its end of life the whole luminaire shall be replaced.

#### Excluded



#### Included BuzziChip Small Globe | Spot



### Included BuzziChip Medium Globe | Spot







#### BuzziChip Large P.16



### **BuzziChip Small**



























#### BuzziChip Medium | Large

2 PERS. 🚰





















BuzziSpace Group NV Italiëlei 8, 2000 Antwerp Belgium ☎+32 (0)3 846 10 00 ➡ info@buzzi.space � www