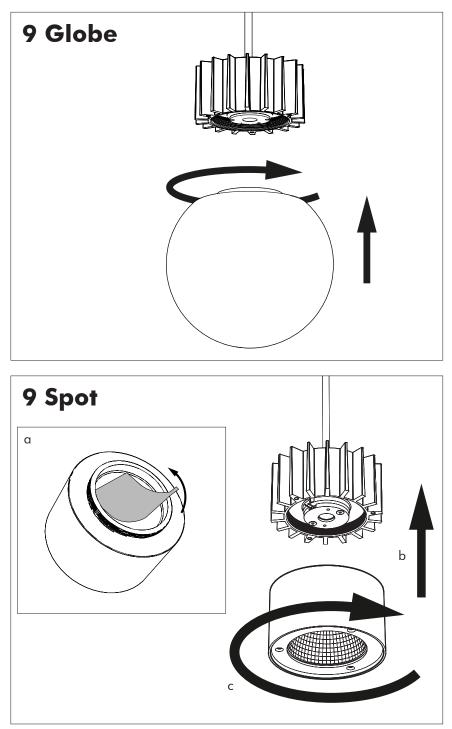

# **BuzziChip** INSTALLATION MANUAL 220-240V





## **Technical info**















Power factor>0.8; Input current: Max 0.35Amp

#### **Environmental Protection**

Waste electrical products should not be disposed of with household waste. Please recycle where facilities exist. Check with your Local Authority or retailer for recycling advice.



A The light source of this luminaire is not replaceable. When the light source reaches its end of life the whole luminaire shall be replaced.

#### Excluded



#### Included BuzziChip Small Globe | Spot



### Included BuzziChip Medium Globe | Spot







#### BuzziChip Large P.16



### **BuzziChip Small**



























#### BuzziChip Medium | Large

2 PERS. 🚰





















BuzziSpace Group NV Italiëlei 8, 2000 Antwerp Belgium ☎+32 (0)3 846 10 00 ➡ info@buzzi.space � www.buzzi.space