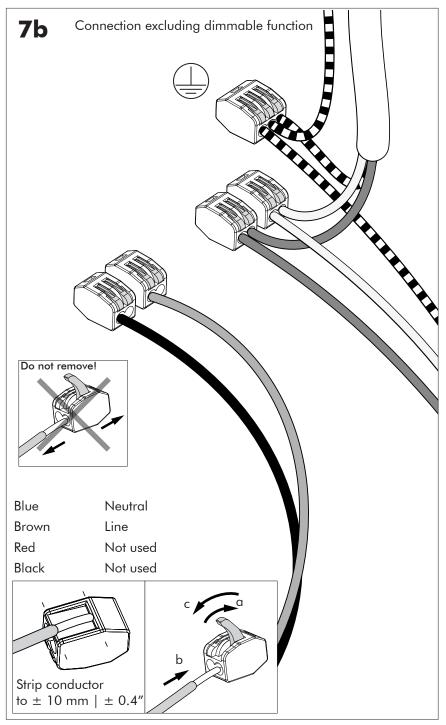

# **BuzziChip** INSTALLATION MANUAL 220-240V





## **Technical info**















Power factor>0.8; Input current: Max 0.35Amp

#### **Environmental Protection**

Waste electrical products should not be disposed of with household waste. Please recycle where facilities exist. Check with your Local Authority or retailer for recycling advice.



A The light source of this luminaire is not replaceable. When the light source reaches its end of life the whole luminaire shall be replaced.

#### Excluded



#### Included BuzziChip Small Globe | Spot



### Included BuzziChip Medium Globe | Spot







#### BuzziChip Large P.16



### **BuzziChip Small**



























#### BuzziChip Medium | Large

2 PERS. 🚰





















BuzziSpace Group NV Italiëlei 8, 2000 Antwerp Belgium ☎+32 (0)3 846 10 00 ➡ info@buzzi.space � www.buzzi.space