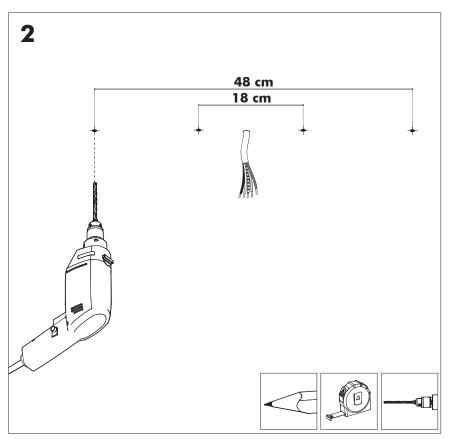

# **BuzziChip** INSTALLATION MANUAL 220-240V





## **Technical info**















Power factor>0.8; Input current: Max 0.35Amp

#### **Environmental Protection**

Waste electrical products should not be disposed of with household waste. Please recycle where facilities exist. Check with your Local Authority or retailer for recycling advice.



A The light source of this luminaire is not replaceable. When the light source reaches its end of life the whole luminaire shall be replaced.

#### Excluded



#### Included BuzziChip Small Globe | Spot



### Included BuzziChip Medium Globe | Spot







#### BuzziChip Large P.16



### **BuzziChip Small**



























#### BuzziChip Medium | Large

2 PERS. 🚰





















BuzziSpace Group NV Italiëlei 8, 2000 Antwerp Belgium ☎+32 (0)3 846 10 00 ➡ info@buzzi.space � www.buzzi.space