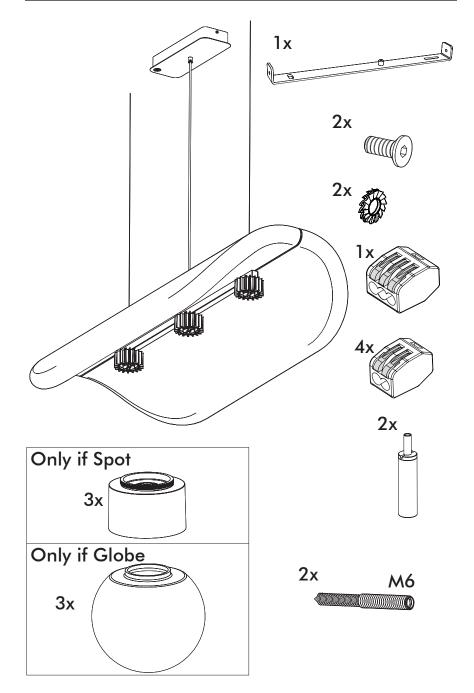

# **BuzziChip** INSTALLATION MANUAL 220-240V





## **Technical info**















Power factor>0.8; Input current: Max 0.35Amp

#### **Environmental Protection**

Waste electrical products should not be disposed of with household waste. Please recycle where facilities exist. Check with your Local Authority or retailer for recycling advice.



A The light source of this luminaire is not replaceable. When the light source reaches its end of life the whole luminaire shall be replaced.

#### Excluded



#### Included BuzziChip Small Globe | Spot



### Included BuzziChip Medium Globe | Spot







#### BuzziChip Large P.16



### **BuzziChip Small**



























#### BuzziChip Medium | Large

2 PERS. 🚰





















BuzziSpace Group NV Italiëlei 8, 2000 Antwerp Belgium ☎+32 (0)3 846 10 00 ➡ info@buzzi.space � www.buzzi.space