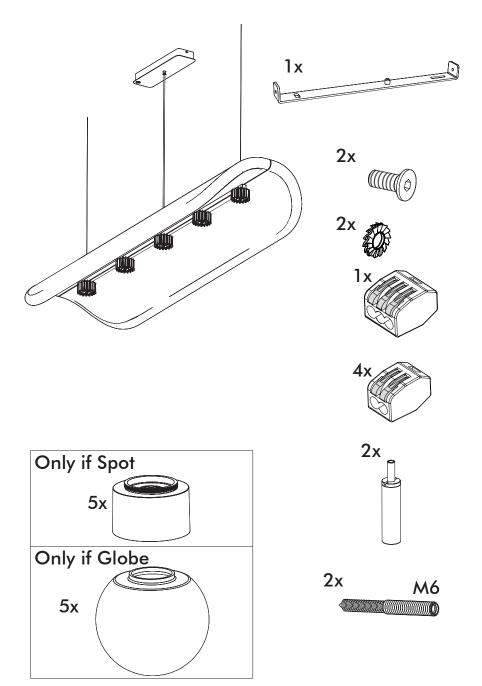

# **BuzziChip** INSTALLATION MANUAL 220-240V





## **Technical info**















Power factor>0.8; Input current: Max 0.35Amp

#### **Environmental Protection**

Waste electrical products should not be disposed of with household waste. Please recycle where facilities exist. Check with your Local Authority or retailer for recycling advice.



A The light source of this luminaire is not replaceable. When the light source reaches its end of life the whole luminaire shall be replaced.

#### Excluded



#### Included BuzziChip Small Globe | Spot



### Included BuzziChip Medium Globe | Spot







#### BuzziChip Large P.16



### **BuzziChip Small**



























#### BuzziChip Medium | Large

2 PERS. 🚰





















BuzziSpace Group NV Italiëlei 8, 2000 Antwerp Belgium ☎+32 (0)3 846 10 00 ➡ info@buzzi.space � www.buzzi.space