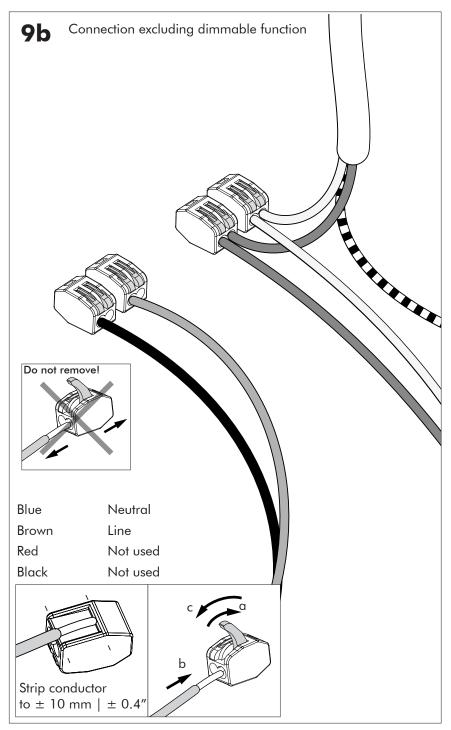

# **BuzziChip** INSTALLATION MANUAL 220-240V





## **Technical info**















Power factor>0.8; Input current: Max 0.35Amp

#### **Environmental Protection**

Waste electrical products should not be disposed of with household waste. Please recycle where facilities exist. Check with your Local Authority or retailer for recycling advice.



A The light source of this luminaire is not replaceable. When the light source reaches its end of life the whole luminaire shall be replaced.

#### Excluded



#### Included BuzziChip Small Globe | Spot



### Included BuzziChip Medium Globe | Spot







#### BuzziChip Large P.16



### **BuzziChip Small**



























#### BuzziChip Medium | Large

2 PERS. 🚰





















BuzziSpace Group NV Italiëlei 8, 2000 Antwerp Belgium ☎+32 (0)3 846 10 00 ➡ info@buzzi.space � www.buzzi.space