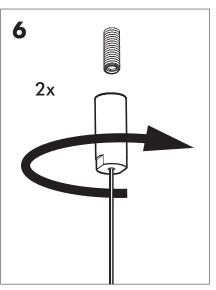

# **BuzziChip** INSTALLATION MANUAL 220-240V





## **Technical info**















Power factor>0.8; Input current: Max 0.35Amp

#### **Environmental Protection**

Waste electrical products should not be disposed of with household waste. Please recycle where facilities exist. Check with your Local Authority or retailer for recycling advice.



A The light source of this luminaire is not replaceable. When the light source reaches its end of life the whole luminaire shall be replaced.

#### Excluded



#### Included BuzziChip Small Globe | Spot



### Included BuzziChip Medium Globe | Spot







#### BuzziChip Large P.16



### **BuzziChip Small**



























#### BuzziChip Medium | Large

2 PERS. 🚰





















BuzziSpace Group NV Italiëlei 8, 2000 Antwerp Belgium ☎+32 (0)3 846 10 00 ➡ info@buzzi.space � www.buzzi.space