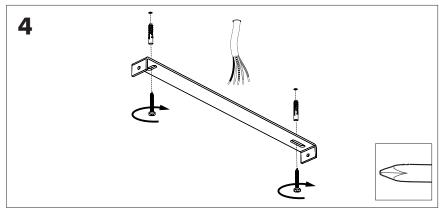

# **BuzziChip** INSTALLATION MANUAL 220-240V





## **Technical info**















Power factor>0.8; Input current: Max 0.35Amp

#### **Environmental Protection**

Waste electrical products should not be disposed of with household waste. Please recycle where facilities exist. Check with your Local Authority or retailer for recycling advice.



A The light source of this luminaire is not replaceable. When the light source reaches its end of life the whole luminaire shall be replaced.

#### Excluded



#### Included BuzziChip Small Globe | Spot



### Included BuzziChip Medium Globe | Spot







#### BuzziChip Large P.16



### **BuzziChip Small**



























#### BuzziChip Medium | Large

2 PERS. 🚰





















BuzziSpace Group NV Italiëlei 8, 2000 Antwerp Belgium ☎+32 (0)3 846 10 00 ➡ info@buzzi.space � www.buzzi.space