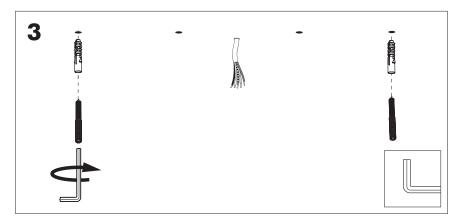

# **BuzziChip** INSTALLATION MANUAL 220-240V





## **Technical info**















Power factor>0.8; Input current: Max 0.35Amp

#### **Environmental Protection**

Waste electrical products should not be disposed of with household waste. Please recycle where facilities exist. Check with your Local Authority or retailer for recycling advice.



A The light source of this luminaire is not replaceable. When the light source reaches its end of life the whole luminaire shall be replaced.

#### Excluded



#### Included BuzziChip Small Globe | Spot



### Included BuzziChip Medium Globe | Spot







#### BuzziChip Large P.16



### **BuzziChip Small**



























#### BuzziChip Medium | Large

2 PERS. 🚰





















BuzziSpace Group NV Italiëlei 8, 2000 Antwerp Belgium ☎+32 (0)3 846 10 00 ➡ info@buzzi.space � www.buzzi.space