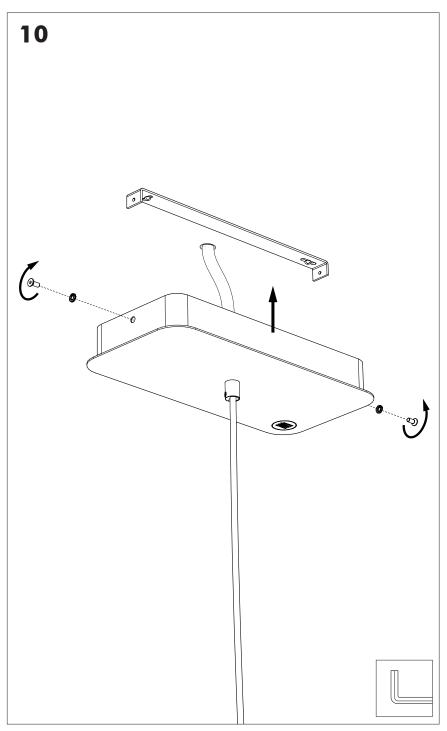

# **BuzziChip** INSTALLATION MANUAL 220-240V





## **Technical info**















Power factor>0.8; Input current: Max 0.35Amp

#### **Environmental Protection**

Waste electrical products should not be disposed of with household waste. Please recycle where facilities exist. Check with your Local Authority or retailer for recycling advice.



A The light source of this luminaire is not replaceable. When the light source reaches its end of life the whole luminaire shall be replaced.

#### Excluded



#### Included BuzziChip Small Globe | Spot



### Included BuzziChip Medium Globe | Spot







#### BuzziChip Large P.16



### **BuzziChip Small**



























#### BuzziChip Medium | Large

2 PERS. 🚰





















BuzziSpace Group NV Italiëlei 8, 2000 Antwerp Belgium ☎+32 (0)3 846 10 00 ➡ info@buzzi.space � www.buzzi.space