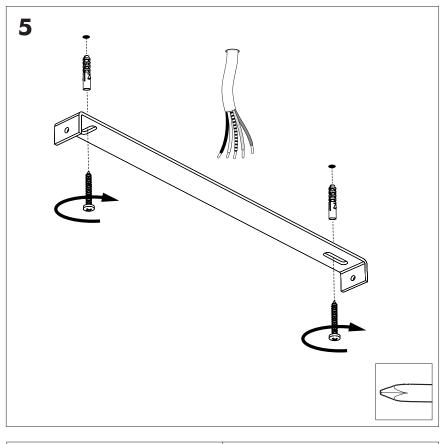

# **BuzziChip** INSTALLATION MANUAL 220-240V





## **Technical info**















Power factor>0.8; Input current: Max 0.35Amp

#### **Environmental Protection**

Waste electrical products should not be disposed of with household waste. Please recycle where facilities exist. Check with your Local Authority or retailer for recycling advice.



A The light source of this luminaire is not replaceable. When the light source reaches its end of life the whole luminaire shall be replaced.

#### Excluded



#### Included BuzziChip Small Globe | Spot



### Included BuzziChip Medium Globe | Spot







#### BuzziChip Large P.16



### **BuzziChip Small**



























#### BuzziChip Medium | Large

2 PERS. 🚰





















BuzziSpace Group NV Italiëlei 8, 2000 Antwerp Belgium ☎+32 (0)3 846 10 00 ➡ info@buzzi.space � www.buzzi.space