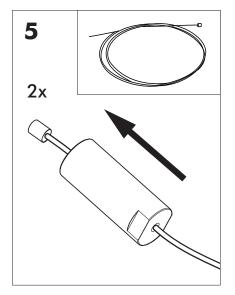

# **BuzziChip** INSTALLATION MANUAL 220-240V





## **Technical info**















Power factor>0.8; Input current: Max 0.35Amp

#### **Environmental Protection**

Waste electrical products should not be disposed of with household waste. Please recycle where facilities exist. Check with your Local Authority or retailer for recycling advice.



A The light source of this luminaire is not replaceable. When the light source reaches its end of life the whole luminaire shall be replaced.

#### Excluded



#### Included BuzziChip Small Globe | Spot



### Included BuzziChip Medium Globe | Spot







#### BuzziChip Large P.16



### **BuzziChip Small**



























#### BuzziChip Medium | Large

2 PERS. 🚰





















BuzziSpace Group NV Italiëlei 8, 2000 Antwerp Belgium ☎+32 (0)3 846 10 00 ➡ info@buzzi.space � www.buzzi.space