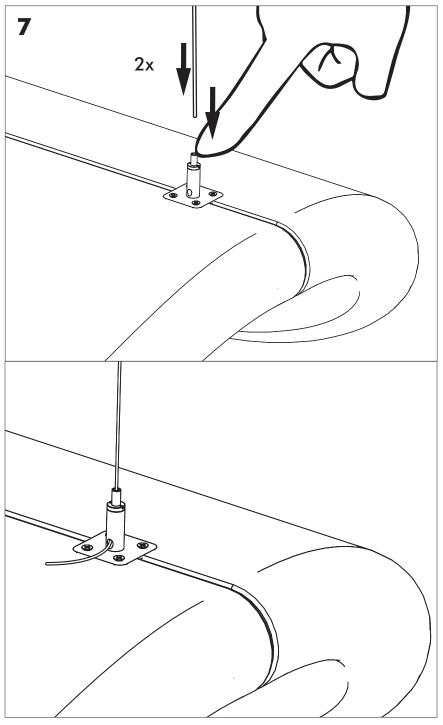

# **BuzziChip** INSTALLATION MANUAL 220-240V





## **Technical info**















Power factor>0.8; Input current: Max 0.35Amp

#### **Environmental Protection**

Waste electrical products should not be disposed of with household waste. Please recycle where facilities exist. Check with your Local Authority or retailer for recycling advice.



A The light source of this luminaire is not replaceable. When the light source reaches its end of life the whole luminaire shall be replaced.

#### Excluded



#### Included BuzziChip Small Globe | Spot



### Included BuzziChip Medium Globe | Spot







#### BuzziChip Large P.16



### **BuzziChip Small**



























#### BuzziChip Medium | Large

2 PERS. 🚰





















BuzziSpace Group NV Italiëlei 8, 2000 Antwerp Belgium ☎+32 (0)3 846 10 00 ➡ info@buzzi.space � www.buzzi.space