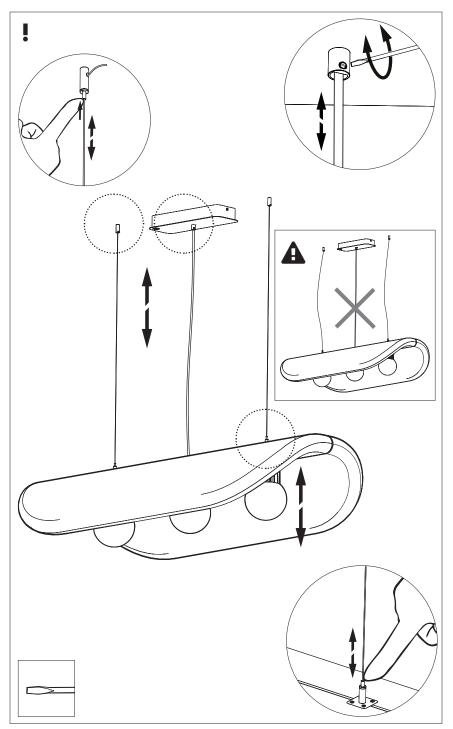

# **BuzziChip** INSTALLATION MANUAL 220-240V





## **Technical info**















Power factor>0.8; Input current: Max 0.35Amp

#### **Environmental Protection**

Waste electrical products should not be disposed of with household waste. Please recycle where facilities exist. Check with your Local Authority or retailer for recycling advice.



A The light source of this luminaire is not replaceable. When the light source reaches its end of life the whole luminaire shall be replaced.

#### Excluded



#### Included BuzziChip Small Globe | Spot



### Included BuzziChip Medium Globe | Spot







#### BuzziChip Large P.16



### **BuzziChip Small**



























#### BuzziChip Medium | Large

2 PERS. 🚰





















BuzziSpace Group NV Italiëlei 8, 2000 Antwerp Belgium ☎+32 (0)3 846 10 00 ➡ info@buzzi.space � www.buzzi.space