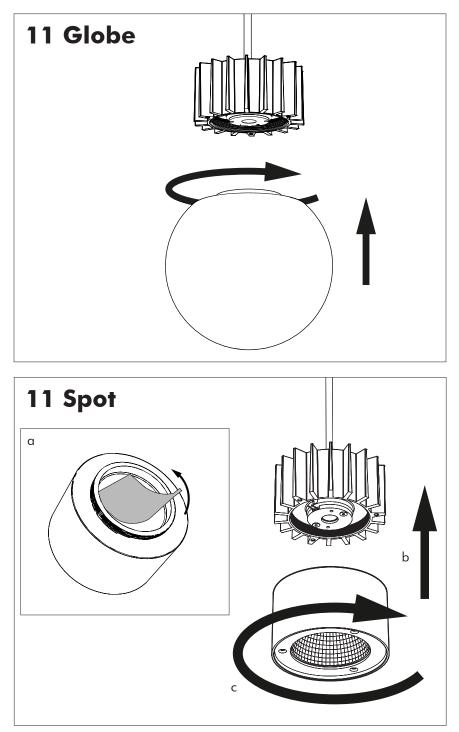

# **BuzziChip** INSTALLATION MANUAL 220-240V





## **Technical info**















Power factor>0.8; Input current: Max 0.35Amp

#### **Environmental Protection**

Waste electrical products should not be disposed of with household waste. Please recycle where facilities exist. Check with your Local Authority or retailer for recycling advice.



A The light source of this luminaire is not replaceable. When the light source reaches its end of life the whole luminaire shall be replaced.

#### Excluded



#### Included BuzziChip Small Globe | Spot



### Included BuzziChip Medium Globe | Spot







#### BuzziChip Large P.16



### **BuzziChip Small**



























#### BuzziChip Medium | Large

2 PERS. 🚰





















BuzziSpace Group NV Italiëlei 8, 2000 Antwerp Belgium ☎+32 (0)3 846 10 00 ➡ info@buzzi.space � www.buzzi.space