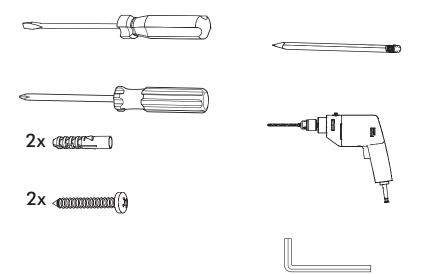

# **BuzziChip** INSTALLATION MANUAL 220-240V





## **Technical info**















Power factor>0.8; Input current: Max 0.35Amp

#### **Environmental Protection**

Waste electrical products should not be disposed of with household waste. Please recycle where facilities exist. Check with your Local Authority or retailer for recycling advice.



A The light source of this luminaire is not replaceable. When the light source reaches its end of life the whole luminaire shall be replaced.

#### Excluded



#### Included BuzziChip Small Globe | Spot



### Included BuzziChip Medium Globe | Spot







#### BuzziChip Large P.16



### **BuzziChip Small**



























#### BuzziChip Medium | Large

2 PERS. 🚰





















BuzziSpace Group NV Italiëlei 8, 2000 Antwerp Belgium ☎+32 (0)3 846 10 00 ➡ info@buzzi.space � www.buzzi.space