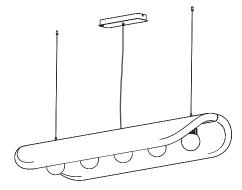

# **BuzziChip** INSTALLATION MANUAL 220-240V





## **Technical info**















Power factor>0.8; Input current: Max 0.35Amp

#### **Environmental Protection**

Waste electrical products should not be disposed of with household waste. Please recycle where facilities exist. Check with your Local Authority or retailer for recycling advice.



A The light source of this luminaire is not replaceable. When the light source reaches its end of life the whole luminaire shall be replaced.

#### Excluded



#### Included BuzziChip Small Globe | Spot



### Included BuzziChip Medium Globe | Spot







#### BuzziChip Large P.16



### **BuzziChip Small**



























#### BuzziChip Medium | Large

2 PERS. 🚰





















BuzziSpace Group NV Italiëlei 8, 2000 Antwerp Belgium ☎+32 (0)3 846 10 00 ➡ info@buzzi.space � www.buzzi.space