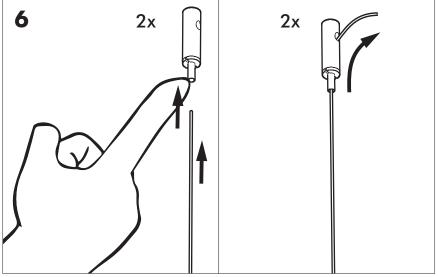

# **BuzziChip** INSTALLATION MANUAL 220-240V





## **Technical info**















Power factor>0.8; Input current: Max 0.35Amp

#### **Environmental Protection**

Waste electrical products should not be disposed of with household waste. Please recycle where facilities exist. Check with your Local Authority or retailer for recycling advice.



A The light source of this luminaire is not replaceable. When the light source reaches its end of life the whole luminaire shall be replaced.

#### Excluded



#### Included BuzziChip Small Globe | Spot



### Included BuzziChip Medium Globe | Spot







#### BuzziChip Large P.16



### **BuzziChip Small**



























#### BuzziChip Medium | Large

2 PERS. 🚰





















BuzziSpace Group NV Italiëlei 8, 2000 Antwerp Belgium ☎+32 (0)3 846 10 00 ➡ info@buzzi.space � www.buzzi.space