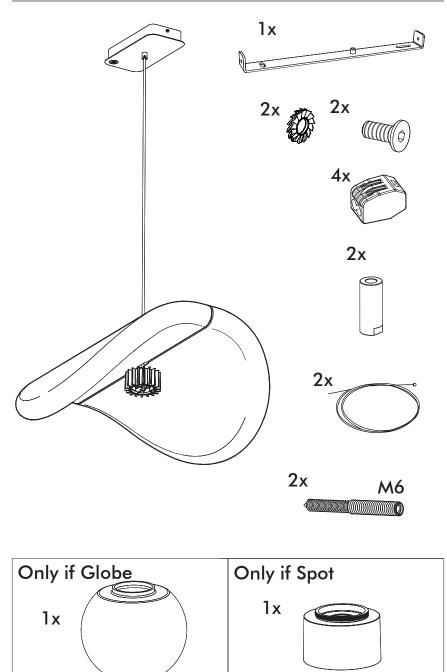

# **BuzziChip** INSTALLATION MANUAL 220-240V





## **Technical info**















Power factor>0.8; Input current: Max 0.35Amp

#### **Environmental Protection**

Waste electrical products should not be disposed of with household waste. Please recycle where facilities exist. Check with your Local Authority or retailer for recycling advice.



A The light source of this luminaire is not replaceable. When the light source reaches its end of life the whole luminaire shall be replaced.

#### Excluded



#### Included BuzziChip Small Globe | Spot



### Included BuzziChip Medium Globe | Spot







#### BuzziChip Large P.16



### **BuzziChip Small**



























#### BuzziChip Medium | Large

2 PERS. 🚰





















BuzziSpace Group NV Italiëlei 8, 2000 Antwerp Belgium ☎+32 (0)3 846 10 00 ➡ info@buzzi.space � www.buzzi.space