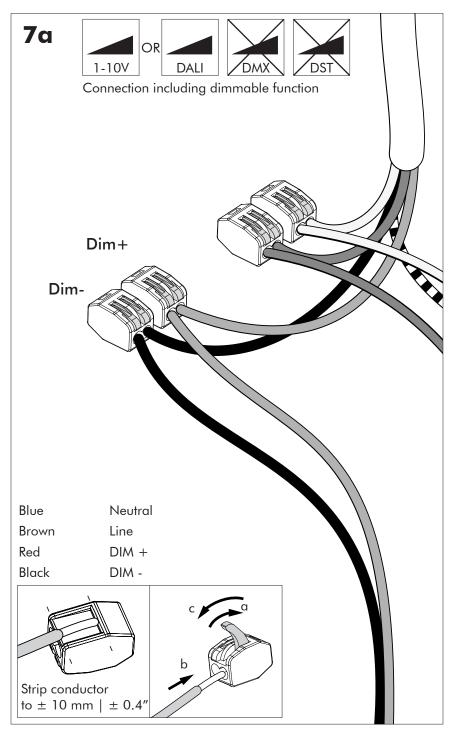

A The light source of this luminaire is not replaceable; when the light source reaches its end of life the whole luminaire shall be replaced.