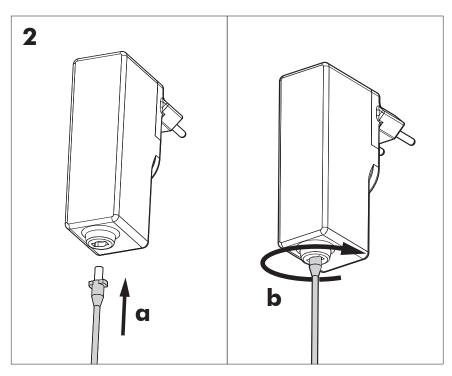

LED Portable Luminaire should be connected to the supply via a plug-in SELV LED driver UES18LCP1-240075SPA.

Controller related parameter information.

UES18LCP1-240075SPA:

Input: 100-240 V AC; 50 / 60 Hz;