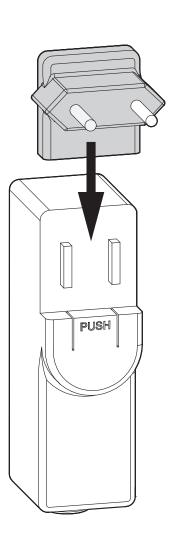

LED Portable Luminaire should be connected to the supply via a plug-in SELV LED driver UES18LCP1-240075SPA.

Controller related parameter information.

UES18LCP1-240075SPA:

Input: 100-240 V AC; 50 / 60 Hz;