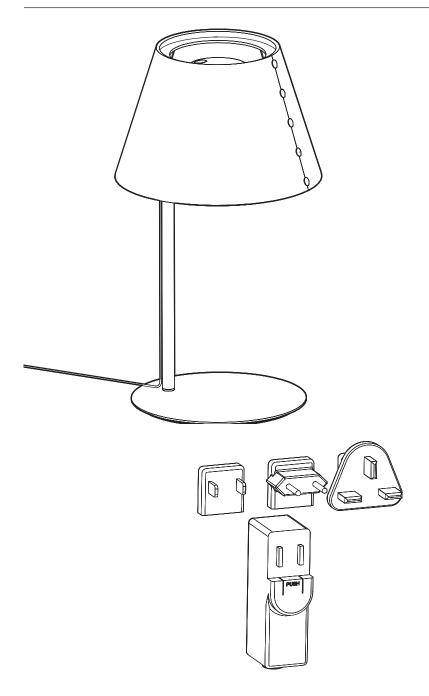

LED Portable Luminaire should be connected to the supply via a plug-in SELV LED driver UES18LCP1-240075SPA.

Controller related parameter information.

UES18LCP1-240075SPA:

Input: 100-240 V AC; 50 / 60 Hz;

Output: constant voltage 24 V DC; SELV; plug-in.