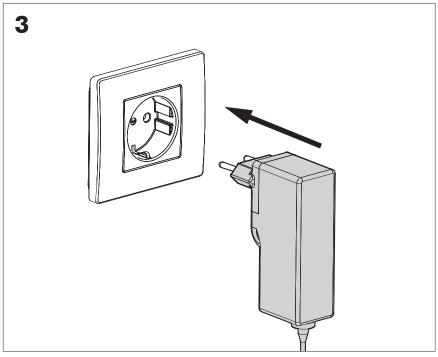

LED Portable Luminaire should be connected to the supply via a plug-in SELV LED driver UES18LCP1-240075SPA.

Controller related parameter information.

UES18LCP1-240075SPA:

Input: 100-240 V AC; 50 / 60 Hz;