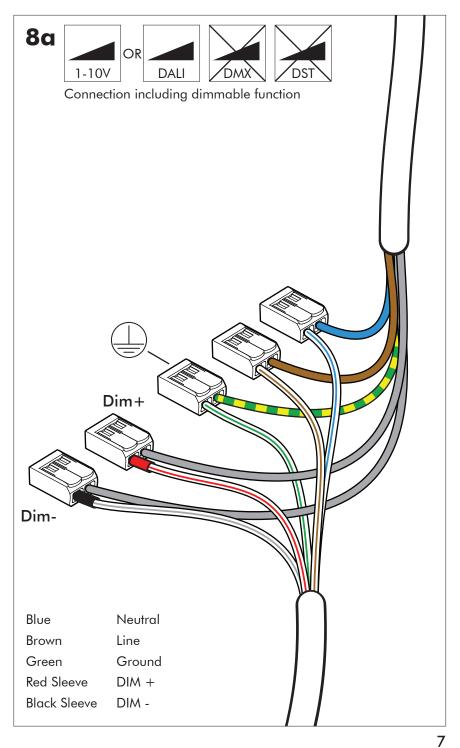

# **BuzziHat**

INSTALLATION MANUAL 230V





#### **Technical** info



#### **Environmental Protection**

Waste electrical products should not be disposed of with household waste. Please recycle where facilities exist. Check with your Local Authority or retailer for recycling advice.

**A** The light source of this luminaire is not replaceable; when the light source reaches its end of life the whole luminaire shall be replaced.

#### **Excluded**



### Included BuzziHat





### **BuzziHat**

# 2 PERS.



























BuzziSpace Group NV Italiëlei 8, 2000 Antwerp Belgium

**☎**+32 (0)3 846 10 00

■ info@buzzi.space

www.buzzi.space



A-0000003388/03 Last update: 01/12/2023