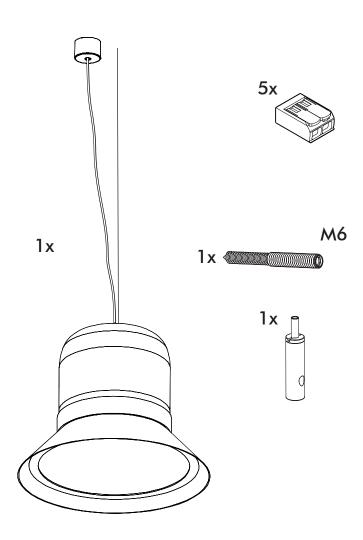

# **BuzziHat**

INSTALLATION MANUAL 230V





#### **Technical** info



#### **Environmental Protection**

Waste electrical products should not be disposed of with household waste. Please recycle where facilities exist. Check with your Local Authority or retailer for recycling advice.

**A** The light source of this luminaire is not replaceable; when the light source reaches its end of life the whole luminaire shall be replaced.

#### **Excluded**



### Included BuzziHat





### **BuzziHat**

# 2 PERS.



























BuzziSpace Group NV Italiëlei 8, 2000 Antwerp Belgium

**☎**+32 (0)3 846 10 00

■ info@buzzi.space

www.buzzi.space



A-0000003388/03 Last update: 01/12/2023