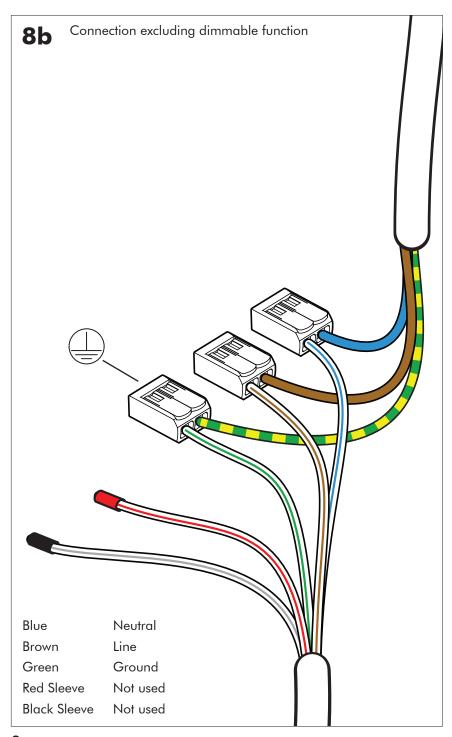

# **BuzziHat**

INSTALLATION MANUAL 230V





#### **Technical** info



#### **Environmental Protection**

Waste electrical products should not be disposed of with household waste. Please recycle where facilities exist. Check with your Local Authority or retailer for recycling advice.

**A** The light source of this luminaire is not replaceable; when the light source reaches its end of life the whole luminaire shall be replaced.

#### **Excluded**



### Included BuzziHat





### **BuzziHat**

# 2 PERS.



























BuzziSpace Group NV Italiëlei 8, 2000 Antwerp Belgium

**☎**+32 (0)3 846 10 00

■ info@buzzi.space

www.buzzi.space



A-0000003388/03 Last update: 01/12/2023