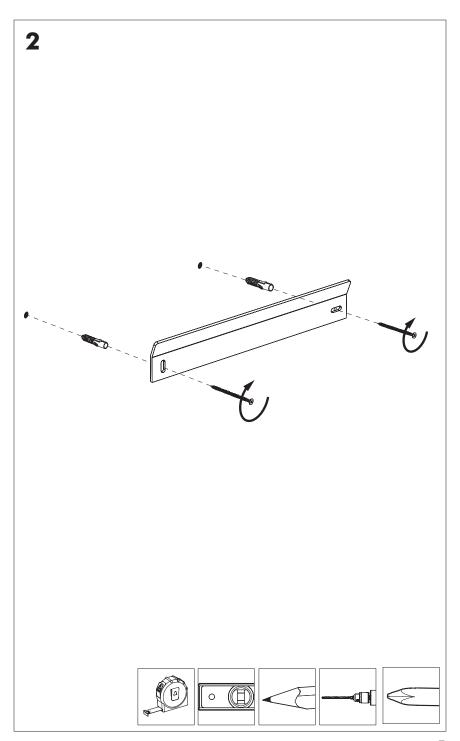

## BuzziMirage Medium

#### Incl.

**Please note:** The BuzziMirage Medium is recommended for mounting on walls made of concrete or brick.

Drywalls have to be reinforced on the backside of the wall.

Do use suitable mounting materials according to local safety regulations.