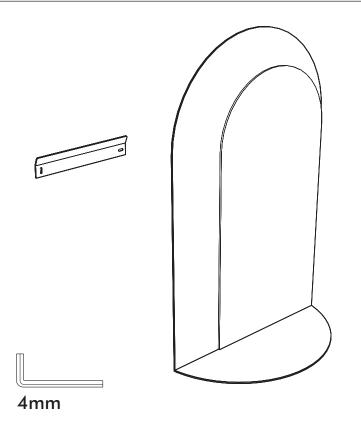

#### Excl.

#### Incl.

**Please note:** BuzziMirage Large should always rest on the floor. The hook is used as a safetey measure.

BuzziSpace Group NV Italiëlei 8, 2000 Antwerp Belgium ☎+32 (0)3 846 10 00

■ info@buzzi.space