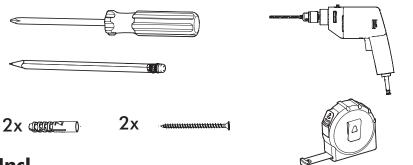

#### Excl.

#### Incl.

**Please note:** The BuzziMirage Medium is recommended for mounting on walls made of concrete or brick.

Drywalls have to be reinforced on the backside of the wall.

Do use suitable mounting materials according to local safety regulations.