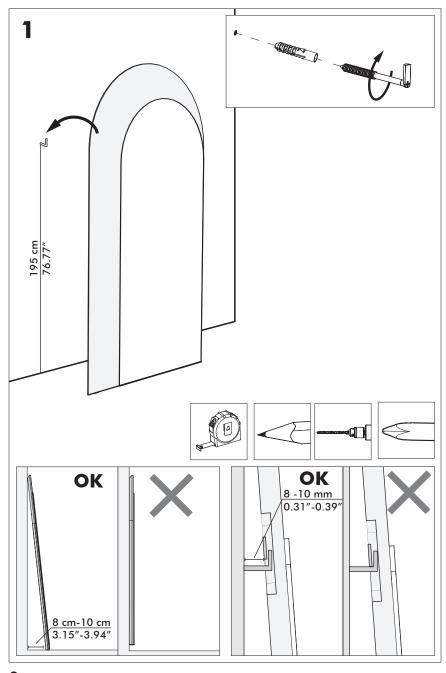

#### Incl.

**Please note:** The BuzziMirage Medium is recommended for mounting on walls made of concrete or brick.

Drywalls have to be reinforced on the backside of the wall.

Do use suitable mounting materials according to local safety regulations.