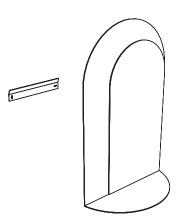

## BuzziMirage Large

#### Incl.

**Please note:** BuzziMirage Large should always rest on the floor. The hook is used as a safetey measure.

BuzziSpace Group NV Italiëlei 8, 2000 Antwerp Belgium ☎+32 (0)3 846 10 00

■ info@buzzi.space