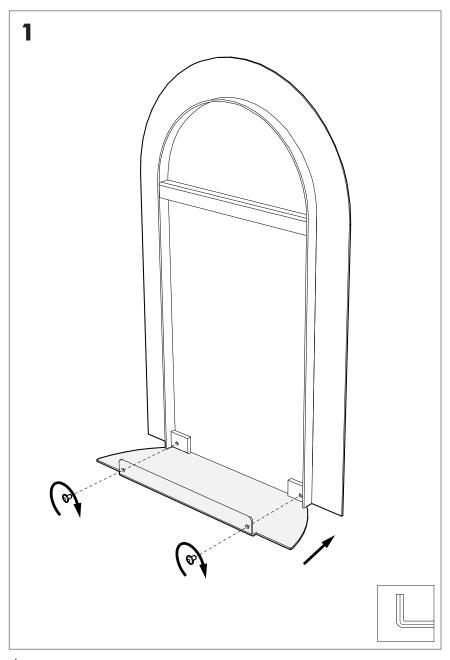

#### Incl.

**Please note:** BuzziMirage Large should always rest on the floor. The hook is used as a safetey measure.

BuzziSpace Group NV Italiëlei 8, 2000 Antwerp Belgium ☎+32 (0)3 846 10 00

■ info@buzzi.space