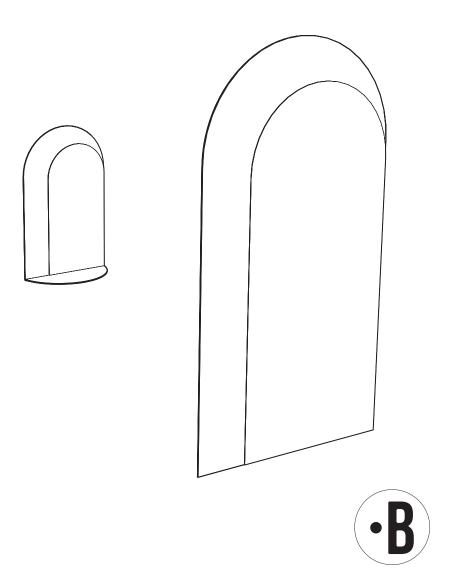

## **BuzziMirage Large**

2 PERS. 👺

## BuzziMirage Large

#### Incl.

**Please note:** BuzziMirage Large should always rest on the floor. The hook is used as a safetey measure.

BuzziSpace Group NV Italiëlei 8, 2000 Antwerp Belgium ☎+32 (0)3 846 10 00

■ info@buzzi.space