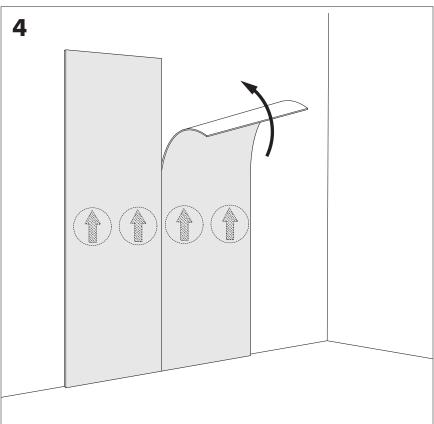

#### Installation should be done by professionals!

- Please keep the direction of the BuzziSkin in mind. This is printed on the back of the foil.
- Do not apply on bare, untreated surfaces. Treat the surface with water-based primer before applying BuzziSkin for optimal adhesion results.
- The surface should be smooth, dry, well degreased and dust free.
- Pre-measure the whole surface and cut the BuzziSkin with a sharp knife.
- All corners must be made of separate lanes.
- For easy mounting it is possible to use wallpaper paste but this is not necessary.
- BuzziSkin is not intended to mask roughnesses.