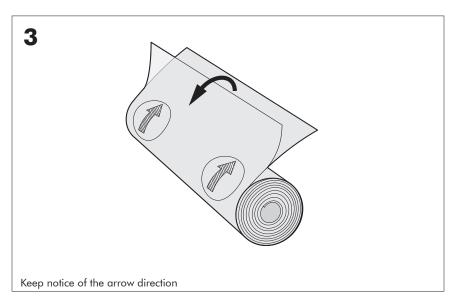

#### **INSTALLATION TIPS**

▲ When opening the boxes keep notice of the batch number.

(Charge number)

After installation, no claims are accepted.

It's not intended to align the image at the seams.

#### Installation should be done by professionals!

- Please keep the direction of the BuzziSkin Printed in mind. This is printed on the back of the foil.
- Do not apply on bare, untreated surfaces. Treat the surface with water-based primer before applying BuzziSkin Printed for optimal adhesion results.
- The surface should be smooth, dry, well degreased and dust free.
- Pre-measure the whole surface and cut the BuzziSkin Printed with a sharp knife.
- All corners must be made of separate lanes.
- For easy mounting it is possible to use wallpaper paste but this is not necessary.
- BuzziSkin Printed is not intended to mask roughnesses.