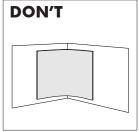

#### Installation should be done by professionals!

- Please keep the direction of the BuzziSkin Printed in mind. This is printed on the back of the foil.
- Do not apply on bare, untreated surfaces. Treat the surface with water-based primer before applying BuzziSkin Printed for optimal adhesion results.
- The surface should be smooth, dry, well degreased and dust free.
- Pre-measure the whole surface and cut the BuzziSkin Printed with a sharp knife.
- All corners must be made of separate lanes.
- For easy mounting it is possible to use wallpaper paste but this is not necessary.
- BuzziSkin Printed is not intended to mask roughnesses.