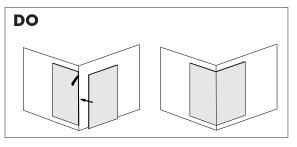

#### **INSTALLATION TIPS**

▲ When opening the boxes keep notice of the batch number.

(Charge number)

After installation, no claims are accepted.

It's not intended to align the image at the seams.

#### Installation should be done by professionals!

- Please keep the direction of the BuzziSkin Printed in mind. This is printed on the back of the foil.
- Do not apply on bare, untreated surfaces. Treat the surface with water-based primer before applying BuzziSkin Printed for optimal adhesion results.
- The surface should be smooth, dry, well degreased and dust free.
- Pre-measure the whole surface and cut the BuzziSkin Printed with a sharp knife.
- All corners must be made of separate lanes.
- For easy mounting it is possible to use wallpaper paste but this is not necessary.
- BuzziSkin Printed is not intended to mask roughnesses.