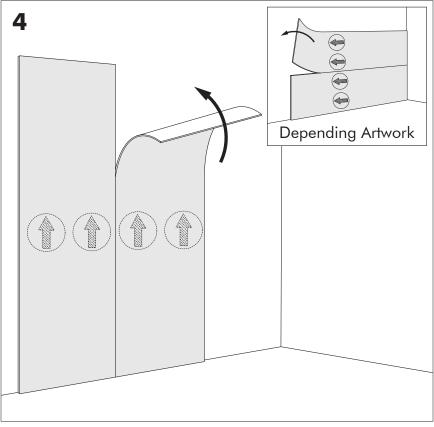

#### **INSTALLATION TIPS**

▲ When opening the boxes keep notice of the batch number.

(Charge number)

After installation, no claims are accepted.

It's not intended to align the image at the seams.

#### Installation should be done by professionals!

- Please keep the direction of the BuzziSkin Printed in mind. This is printed on the back of the foil.
- Do not apply on bare, untreated surfaces. Treat the surface with water-based primer before applying BuzziSkin Printed for optimal adhesion results.
- The surface should be smooth, dry, well degreased and dust free.
- Pre-measure the whole surface and cut the BuzziSkin Printed with a sharp knife.
- All corners must be made of separate lanes.
- For easy mounting it is possible to use wallpaper paste but this is not necessary.
- BuzziSkin Printed is not intended to mask roughnesses.