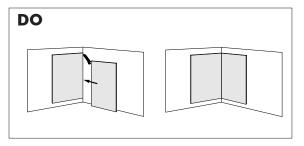

#### Installation should be done by professionals!

- Please keep the direction of the BuzziSkin Printed in mind. This is printed on the back of the foil.
- Do not apply on bare, untreated surfaces. Treat the surface with water-based primer before applying BuzziSkin Printed for optimal adhesion results.
- The surface should be smooth, dry, well degreased and dust free.
- Pre-measure the whole surface and cut the BuzziSkin Printed with a sharp knife.
- All corners must be made of separate lanes.
- For easy mounting it is possible to use wallpaper paste but this is not necessary.
- BuzziSkin Printed is not intended to mask roughnesses.