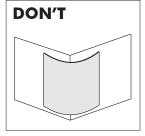

#### **INSTALLATION TIPS**

▲ When opening the boxes keep notice of the batch number.

(Charge number)

After installation, no claims are accepted.

It's not intended to align the image at the seams.

#### Installation should be done by professionals!

- Please keep the direction of the BuzziSkin Printed in mind. This is printed on the back of the foil.
- Do not apply on bare, untreated surfaces. Treat the surface with water-based primer before applying BuzziSkin Printed for optimal adhesion results.
- The surface should be smooth, dry, well degreased and dust free.
- Pre-measure the whole surface and cut the BuzziSkin Printed with a sharp knife.
- All corners must be made of separate lanes.
- For easy mounting it is possible to use wallpaper paste but this is not necessary.
- BuzziSkin Printed is not intended to mask roughnesses.