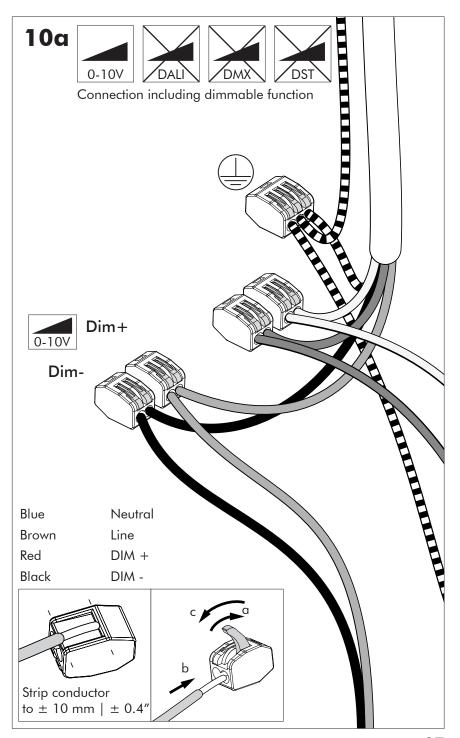

#### Technical info

Input current: Max 0.35Amp

A The BuzziSol Solo is approved to be combined with BuzziPleat. The BuzziSol Trio and quintet is approved to be combined with BuzziZepp.

A The control terminals of LED driver need to use SELV control signal.

**A** If the external flexible cable or cord of this luminaire is damaged, it shall be exclusively replaced by the manufacturer or his service agent or a similar qualified person in order to avoid a hazard."