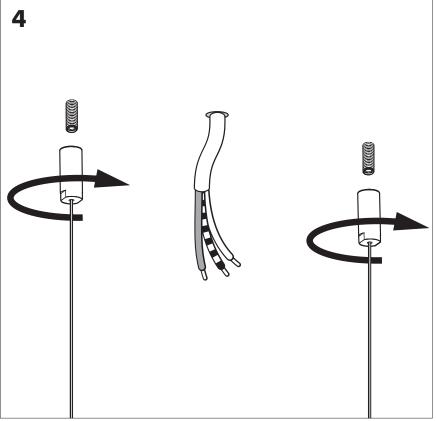

**A** If the external flexible cable or cord of this luminaire is damaged, it shall be exclusively replaced by the manufacturer or his service agent or a similar qualified person in order to avoid a hazard."