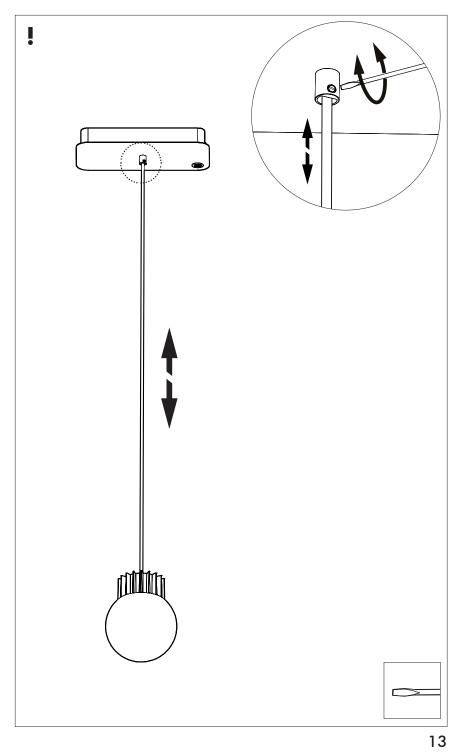

**A** If the external flexible cable or cord of this luminaire is damaged, it shall be exclusively replaced by the manufacturer or his service agent or a similar qualified person in order to avoid a hazard."