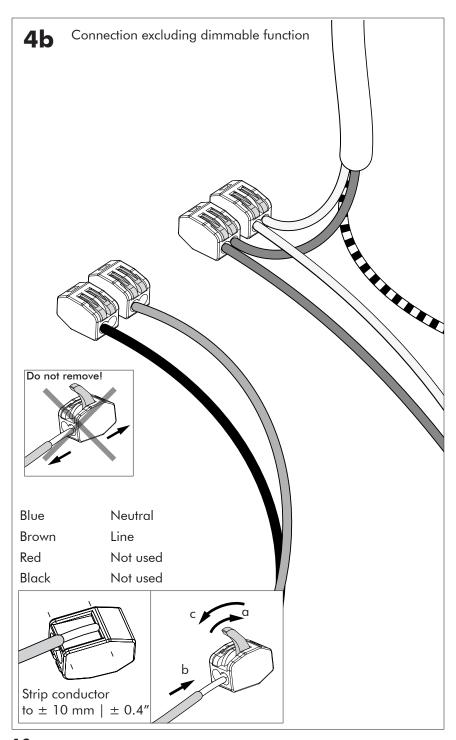

f with household waste. Please recycle where facilities exist. Check with your Local Authority or retailer for recycling advice.





A The BuzziSol Solo is approved to be combined with BuzziPleat. The BuzziSol Trio and quintet is approved to be combined with BuzziZepp.

A The control terminals of LED driver need to use SELV control signal.

**A** If the external flexible cable or cord of this luminaire is damaged, it shall be exclusively replaced by the manufacturer or his service agent or a similar qualified person in order to avoid a hazard."

### Excluded



### Included BuzziSol Solo Globe | Spot









### Included BuzziSol Trio Globe | Spot



### Included BuzziSol Quintet Globe | Spot







#### Trio | Quintet Type B P.21



### BuzziSol Solo Globe | Spot

## 2 PERS. 👺



















### **BuzziSol Trio | Quintet Type A**

### 2 PERS. 👺



























## BuzziSol Trio | Quintet Type B

## 2 PERS.































BuzziSpace Group NV Italiëlei 8, 2000 Antwerp Belgium

**≅**+32 (0)3 846 10 00

■ info@buzzi.space

www.buzzi.space



A-0000007367/01 Last update: 08/12/2023