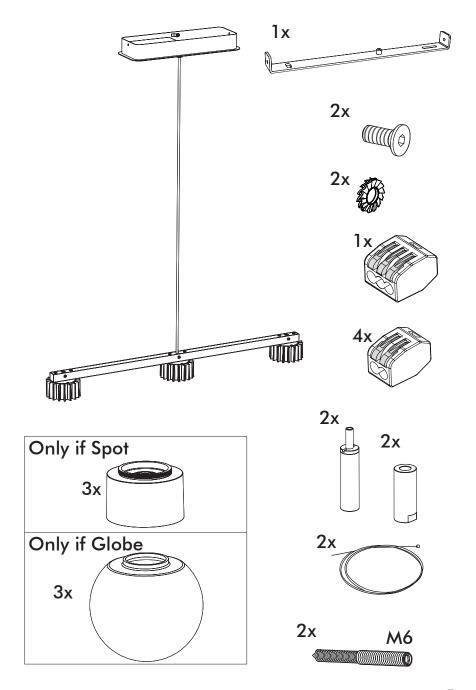

nical info

















Input current: Max 0.35Amp

#### **Environmental Protection**

Waste electrical products should not be disposed of with household waste. Please recycle where facilities exist. Check with your Local Authority or retailer for recycling advice.





A The BuzziSol Solo is approved to be combined with BuzziPleat. The BuzziSol Trio and quintet is approved to be combined with BuzziZepp.

A The control terminals of LED driver need to use SELV control signal.

**A** If the external flexible cable or cord of this luminaire is damaged, it shall be exclusively replaced by the manufacturer or his service agent or a similar qualified person in order to avoid a hazard."

### Excluded



### Included BuzziSol Solo Globe | Spot









### Included BuzziSol Trio Globe | Spot



### Included BuzziSol Quintet Globe | Spot







#### Trio | Quintet Type B P.21



### BuzziSol Solo Globe | Spot

## 2 PERS. 👺



















### **BuzziSol Trio | Quintet Type A**

### 2 PERS. 👺



























## BuzziSol Trio | Quintet Type B

## 2 PERS.































BuzziSpace Group NV Italiëlei 8, 2000 Antwerp Belgium

**≅**+32 (0)3 846 10 00

■ info@buzzi.space

www.buzzi.space



A-0000007367/01 Last update: 08/12/2023