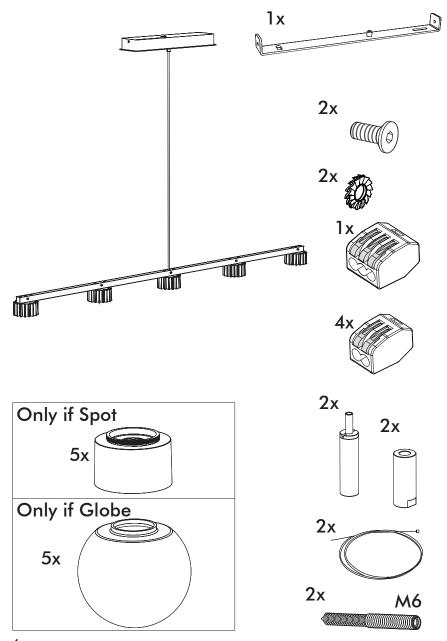

0.35Amp

#### **Environmental Protection**

Waste electrical products should not be disposed of with household waste. Please recycle where facilities exist. Check with your Local Authority or retailer for recycling advice.





A The BuzziSol Solo is approved to be combined with BuzziPleat. The BuzziSol Trio and quintet is approved to be combined with BuzziZepp.

A The control terminals of LED driver need to use SELV control signal.

**A** If the external flexible cable or cord of this luminaire is damaged, it shall be exclusively replaced by the manufacturer or his service agent or a similar qualified person in order to avoid a hazard."

### Excluded



### Included BuzziSol Solo Globe | Spot









### Included BuzziSol Trio Globe | Spot



### Included BuzziSol Quintet Globe | Spot







#### Trio | Quintet Type B P.21



### BuzziSol Solo Globe | Spot

## 2 PERS. 👺



















### **BuzziSol Trio | Quintet Type A**

### 2 PERS. 👺



























## BuzziSol Trio | Quintet Type B

## 2 PERS.































BuzziSpace Group NV Italiëlei 8, 2000 Antwerp Belgium

**≅**+32 (0)3 846 10 00

■ info@buzzi.space

www.buzzi.space



A-0000007367/01 Last update: 08/12/2023