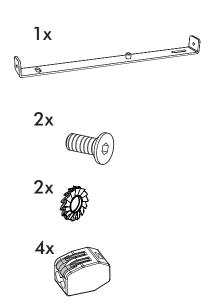

et

INSTALLATION MANUAL 220-240V





#### Technical info

















Input current: Max 0.35Amp

#### **Environmental Protection**

Waste electrical products should not be disposed of with household waste. Please recycle where facilities exist. Check with your Local Authority or retailer for recycling advice.





A The BuzziSol Solo is approved to be combined with BuzziPleat. The BuzziSol Trio and quintet is approved to be combined with BuzziZepp.

A The control terminals of LED driver need to use SELV control signal.

**A** If the external flexible cable or cord of this luminaire is damaged, it shall be exclusively replaced by the manufacturer or his service agent or a similar qualified person in order to avoid a hazard."

### Excluded



### Included BuzziSol Solo Globe | Spot









### Included BuzziSol Trio Globe | Spot



### Included BuzziSol Quintet Globe | Spot







#### Trio | Quintet Type B P.21



### BuzziSol Solo Globe | Spot

## 2 PERS. 👺



















### **BuzziSol Trio | Quintet Type A**

### 2 PERS. 👺



























## BuzziSol Trio | Quintet Type B

## 2 PERS.































BuzziSpace Group NV Italiëlei 8, 2000 Antwerp Belgium

**≅**+32 (0)3 846 10 00

■ info@buzzi.space

www.buzzi.space



A-0000007367/01 Last update: 08/12/2023