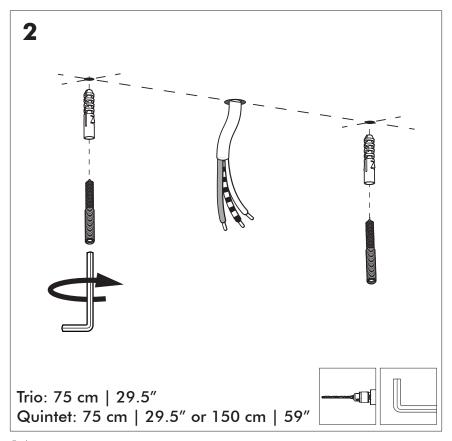

k with your Local Authority or retailer for recycling advice.





A The BuzziSol Solo is approved to be combined with BuzziPleat. The BuzziSol Trio and quintet is approved to be combined with BuzziZepp.

A The control terminals of LED driver need to use SELV control signal.

**A** If the external flexible cable or cord of this luminaire is damaged, it shall be exclusively replaced by the manufacturer or his service agent or a similar qualified person in order to avoid a hazard."

### Excluded



### Included BuzziSol Solo Globe | Spot









### Included BuzziSol Trio Globe | Spot



### Included BuzziSol Quintet Globe | Spot







#### Trio | Quintet Type B P.21



### BuzziSol Solo Globe | Spot

## 2 PERS. 👺



















### **BuzziSol Trio | Quintet Type A**

### 2 PERS. 👺



























## BuzziSol Trio | Quintet Type B

## 2 PERS.































BuzziSpace Group NV Italiëlei 8, 2000 Antwerp Belgium

**≅**+32 (0)3 846 10 00

■ info@buzzi.space

www.buzzi.space



A-0000007367/01 Last update: 08/12/2023