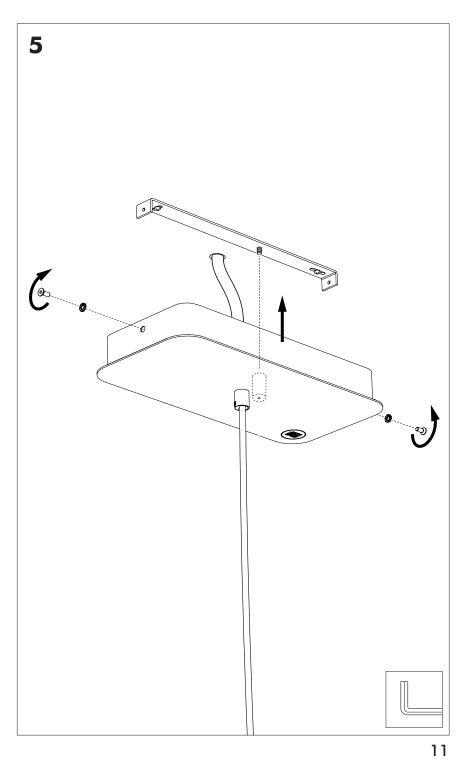

with household waste. Please recycle where facilities exist. Check with your Local Authority or retailer for recycling advice.





A The BuzziSol Solo is approved to be combined with BuzziPleat. The BuzziSol Trio and quintet is approved to be combined with BuzziZepp.

A The control terminals of LED driver need to use SELV control signal.

**A** If the external flexible cable or cord of this luminaire is damaged, it shall be exclusively replaced by the manufacturer or his service agent or a similar qualified person in order to avoid a hazard."

### Excluded



### Included BuzziSol Solo Globe | Spot









### Included BuzziSol Trio Globe | Spot



### Included BuzziSol Quintet Globe | Spot







#### Trio | Quintet Type B P.21



### BuzziSol Solo Globe | Spot

## 2 PERS. 👺



















### **BuzziSol Trio | Quintet Type A**

### 2 PERS. 👺



























## BuzziSol Trio | Quintet Type B

## 2 PERS.































BuzziSpace Group NV Italiëlei 8, 2000 Antwerp Belgium

**≅**+32 (0)3 846 10 00

■ info@buzzi.space

www.buzzi.space



A-0000007367/01 Last update: 08/12/2023