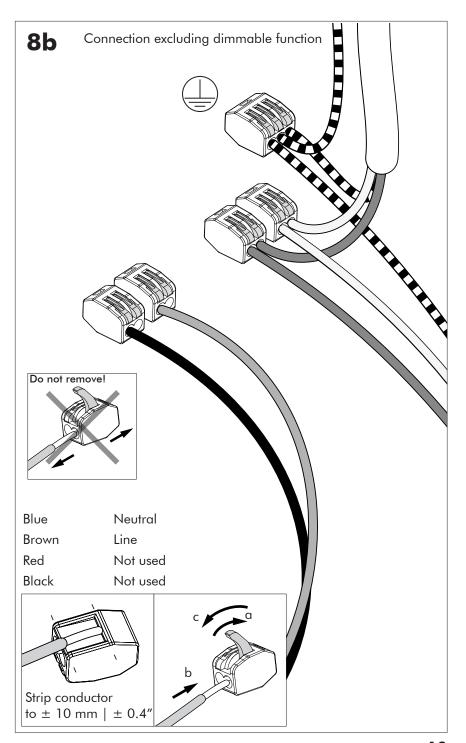

cal Authority or retailer for recycling advice.





A The BuzziSol Solo is approved to be combined with BuzziPleat. The BuzziSol Trio and quintet is approved to be combined with BuzziZepp.

A The control terminals of LED driver need to use SELV control signal.

**A** If the external flexible cable or cord of this luminaire is damaged, it shall be exclusively replaced by the manufacturer or his service agent or a similar qualified person in order to avoid a hazard."

### Excluded



### Included BuzziSol Solo Globe | Spot









### Included BuzziSol Trio Globe | Spot



### Included BuzziSol Quintet Globe | Spot







#### Trio | Quintet Type B P.21



### BuzziSol Solo Globe | Spot

## 2 PERS. 👺



















### **BuzziSol Trio | Quintet Type A**

### 2 PERS. 👺



























## BuzziSol Trio | Quintet Type B

## 2 PERS.































BuzziSpace Group NV Italiëlei 8, 2000 Antwerp Belgium

**≅**+32 (0)3 846 10 00

■ info@buzzi.space

www.buzzi.space



A-0000007367/01 Last update: 08/12/2023