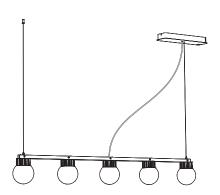

on**

Waste electrical products should not be disposed of with household waste. Please recycle where facilities exist. Check with your Local Authority or retailer for recycling advice.





A The BuzziSol Solo is approved to be combined with BuzziPleat. The BuzziSol Trio and quintet is approved to be combined with BuzziZepp.

A The control terminals of LED driver need to use SELV control signal.

**A** If the external flexible cable or cord of this luminaire is damaged, it shall be exclusively replaced by the manufacturer or his service agent or a similar qualified person in order to avoid a hazard."

### Excluded



### Included BuzziSol Solo Globe | Spot









### Included BuzziSol Trio Globe | Spot



### Included BuzziSol Quintet Globe | Spot







#### Trio | Quintet Type B P.21



### BuzziSol Solo Globe | Spot

## 2 PERS. 👺



















### **BuzziSol Trio | Quintet Type A**

### 2 PERS. 👺



























## BuzziSol Trio | Quintet Type B

## 2 PERS.































BuzziSpace Group NV Italiëlei 8, 2000 Antwerp Belgium

**≅**+32 (0)3 846 10 00

■ info@buzzi.space

www.buzzi.space



A-0000007367/01 Last update: 08/12/2023