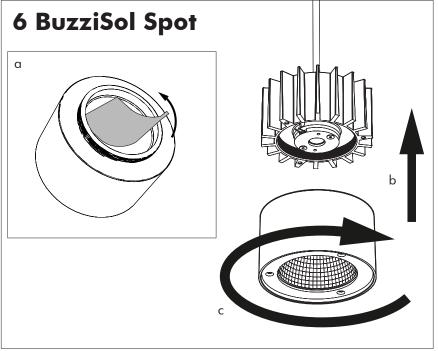

### Included BuzziSol Solo Globe | Spot

### Included BuzziSol Trio Globe | Spot

### Included BuzziSol Quintet Globe | Spot