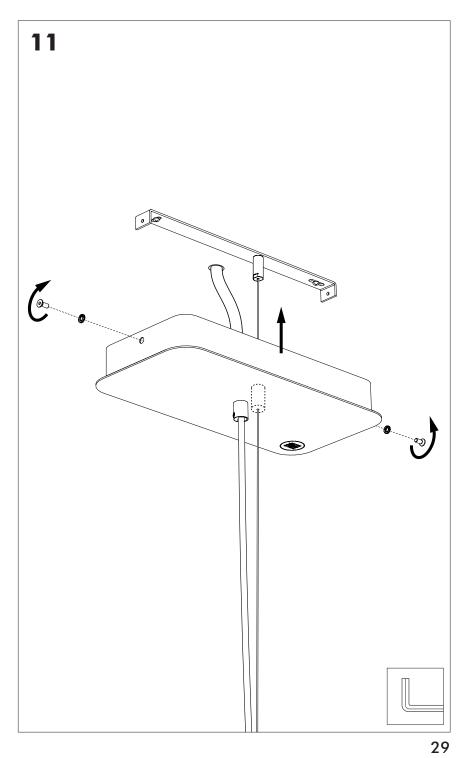

roved to be combined with BuzziPleat. The BuzziSol Trio and quintet is approved to be combined with BuzziZepp.

A The control terminals of LED driver need to use SELV control signal.

**A** If the external flexible cable or cord of this luminaire is damaged, it shall be exclusively replaced by the manufacturer or his service agent or a similar qualified person in order to avoid a hazard."

### Excluded



### Included BuzziSol Solo Globe | Spot









### Included BuzziSol Trio Globe | Spot



### Included BuzziSol Quintet Globe | Spot







#### Trio | Quintet Type B P.21



### BuzziSol Solo Globe | Spot

## 2 PERS. 👺



















### **BuzziSol Trio | Quintet Type A**

### 2 PERS. 👺



























## BuzziSol Trio | Quintet Type B

## 2 PERS.































BuzziSpace Group NV Italiëlei 8, 2000 Antwerp Belgium

**≅**+32 (0)3 846 10 00

■ info@buzzi.space

www.buzzi.space



A-0000007367/01 Last update: 08/12/2023