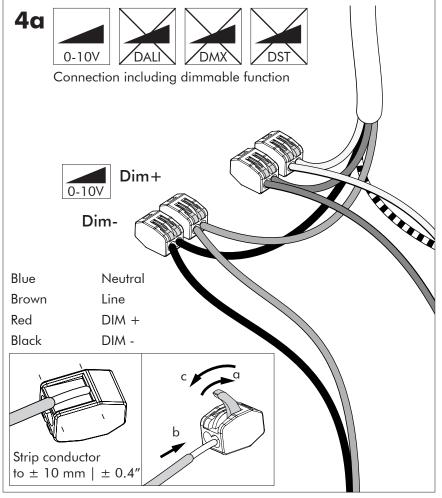

#### Technical info

Input current: Max 0.35Amp

A The BuzziSol Solo is approved to be combined with BuzziPleat. The BuzziSol Trio and quintet is approved to be combined with BuzziZepp.

A The control terminals of LED driver need to use SELV control signal.

**A** If the external flexible cable or cord of this luminaire is damaged, it shall be exclusively replaced by the manufacturer or his service agent or a similar qualified person in order to avoid a hazard."