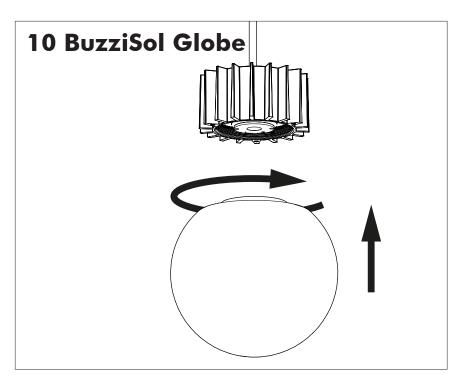

Authority or retailer for recycling advice.





A The BuzziSol Solo is approved to be combined with BuzziPleat. The BuzziSol Trio and quintet is approved to be combined with BuzziZepp.

A The control terminals of LED driver need to use SELV control signal.

**A** If the external flexible cable or cord of this luminaire is damaged, it shall be exclusively replaced by the manufacturer or his service agent or a similar qualified person in order to avoid a hazard."

### Excluded



### Included BuzziSol Solo Globe | Spot









### Included BuzziSol Trio Globe | Spot



### Included BuzziSol Quintet Globe | Spot







#### Trio | Quintet Type B P.21



### BuzziSol Solo Globe | Spot

## 2 PERS. 👺



















### **BuzziSol Trio | Quintet Type A**

### 2 PERS. 👺



























## BuzziSol Trio | Quintet Type B

## 2 PERS.































BuzziSpace Group NV Italiëlei 8, 2000 Antwerp Belgium

**≅**+32 (0)3 846 10 00

■ info@buzzi.space

www.buzzi.space



A-0000007367/01 Last update: 08/12/2023