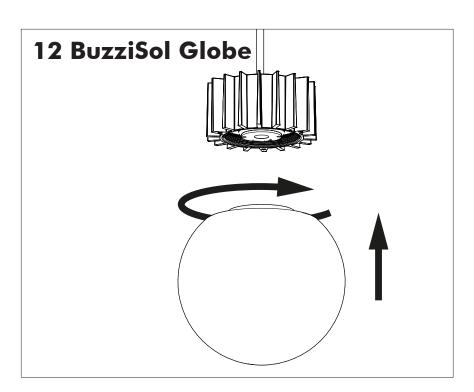

ved to be combined with BuzziPleat. The BuzziSol Trio and quintet is approved to be combined with BuzziZepp.

A The control terminals of LED driver need to use SELV control signal.

**A** If the external flexible cable or cord of this luminaire is damaged, it shall be exclusively replaced by the manufacturer or his service agent or a similar qualified person in order to avoid a hazard."

### Excluded



### Included BuzziSol Solo Globe | Spot









### Included BuzziSol Trio Globe | Spot



### Included BuzziSol Quintet Globe | Spot







#### Trio | Quintet Type B P.21



### BuzziSol Solo Globe | Spot

## 2 PERS. 👺



















### **BuzziSol Trio | Quintet Type A**

### 2 PERS. 👺



























## BuzziSol Trio | Quintet Type B

## 2 PERS.































BuzziSpace Group NV Italiëlei 8, 2000 Antwerp Belgium

**≅**+32 (0)3 846 10 00

■ info@buzzi.space

www.buzzi.space



A-0000007367/01 Last update: 08/12/2023