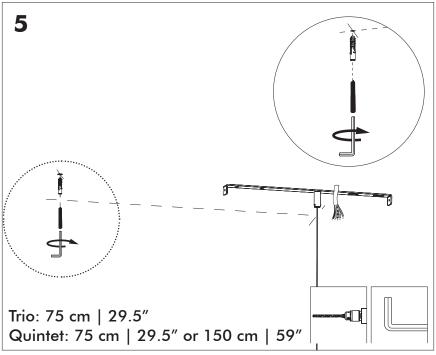

ol Solo is approved to be combined with BuzziPleat. The BuzziSol Trio and quintet is approved to be combined with BuzziZepp.

A The control terminals of LED driver need to use SELV control signal.

**A** If the external flexible cable or cord of this luminaire is damaged, it shall be exclusively replaced by the manufacturer or his service agent or a similar qualified person in order to avoid a hazard."

### Excluded



### Included BuzziSol Solo Globe | Spot









### Included BuzziSol Trio Globe | Spot



### Included BuzziSol Quintet Globe | Spot







#### Trio | Quintet Type B P.21



### BuzziSol Solo Globe | Spot

## 2 PERS. 👺



















### **BuzziSol Trio | Quintet Type A**

### 2 PERS. 👺



























## BuzziSol Trio | Quintet Type B

## 2 PERS.































BuzziSpace Group NV Italiëlei 8, 2000 Antwerp Belgium

**≅**+32 (0)3 846 10 00

■ info@buzzi.space

www.buzzi.space



A-0000007367/01 Last update: 08/12/2023