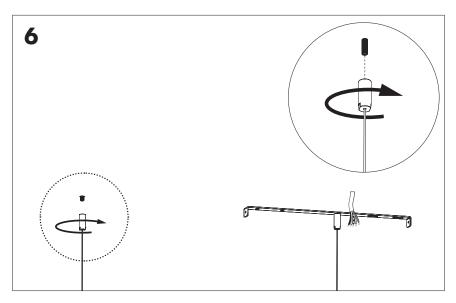

Solo is approved to be combined with BuzziPleat. The BuzziSol Trio and quintet is approved to be combined with BuzziZepp.

A The control terminals of LED driver need to use SELV control signal.

**A** If the external flexible cable or cord of this luminaire is damaged, it shall be exclusively replaced by the manufacturer or his service agent or a similar qualified person in order to avoid a hazard."

### Excluded



### Included BuzziSol Solo Globe | Spot









### Included BuzziSol Trio Globe | Spot



### Included BuzziSol Quintet Globe | Spot







#### Trio | Quintet Type B P.21



### BuzziSol Solo Globe | Spot

## 2 PERS. 👺



















### **BuzziSol Trio | Quintet Type A**

### 2 PERS. 👺



























## BuzziSol Trio | Quintet Type B

## 2 PERS.































BuzziSpace Group NV Italiëlei 8, 2000 Antwerp Belgium

**≅**+32 (0)3 846 10 00

■ info@buzzi.space

www.buzzi.space



A-0000007367/01 Last update: 08/12/2023