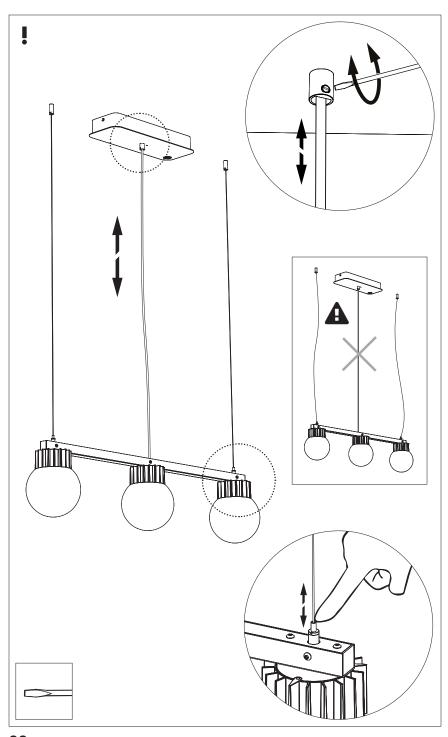

ority or retailer for recycling advice.





A The BuzziSol Solo is approved to be combined with BuzziPleat. The BuzziSol Trio and quintet is approved to be combined with BuzziZepp.

A The control terminals of LED driver need to use SELV control signal.

**A** If the external flexible cable or cord of this luminaire is damaged, it shall be exclusively replaced by the manufacturer or his service agent or a similar qualified person in order to avoid a hazard."

### Excluded



### Included BuzziSol Solo Globe | Spot









### Included BuzziSol Trio Globe | Spot



### Included BuzziSol Quintet Globe | Spot







#### Trio | Quintet Type B P.21



### BuzziSol Solo Globe | Spot

## 2 PERS. 👺



















### **BuzziSol Trio | Quintet Type A**

### 2 PERS. 👺



























## BuzziSol Trio | Quintet Type B

## 2 PERS.































BuzziSpace Group NV Italiëlei 8, 2000 Antwerp Belgium

**≅**+32 (0)3 846 10 00

■ info@buzzi.space

www.buzzi.space



A-0000007367/01 Last update: 08/12/2023