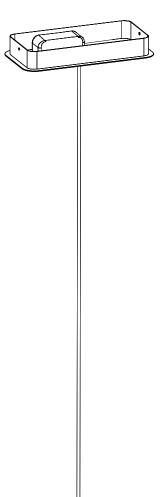

ntet

INSTALLATION MANUAL 220-240V





#### Technical info

















Input current: Max 0.35Amp

#### **Environmental Protection**

Waste electrical products should not be disposed of with household waste. Please recycle where facilities exist. Check with your Local Authority or retailer for recycling advice.





A The BuzziSol Solo is approved to be combined with BuzziPleat. The BuzziSol Trio and quintet is approved to be combined with BuzziZepp.

A The control terminals of LED driver need to use SELV control signal.

**A** If the external flexible cable or cord of this luminaire is damaged, it shall be exclusively replaced by the manufacturer or his service agent or a similar qualified person in order to avoid a hazard."

### Excluded



### Included BuzziSol Solo Globe | Spot









### Included BuzziSol Trio Globe | Spot



### Included BuzziSol Quintet Globe | Spot







#### Trio | Quintet Type B P.21



### BuzziSol Solo Globe | Spot

## 2 PERS. 👺



















### **BuzziSol Trio | Quintet Type A**

### 2 PERS. 👺



























## BuzziSol Trio | Quintet Type B

## 2 PERS.































BuzziSpace Group NV Italiëlei 8, 2000 Antwerp Belgium

**≅**+32 (0)3 846 10 00

■ info@buzzi.space

www.buzzi.space



A-0000007367/01 Last update: 08/12/2023