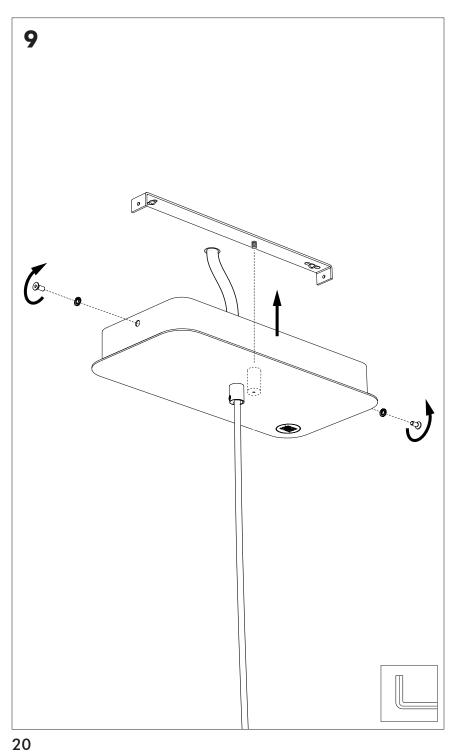

l Authority or retailer for recycling advice.





A The BuzziSol Solo is approved to be combined with BuzziPleat. The BuzziSol Trio and quintet is approved to be combined with BuzziZepp.

A The control terminals of LED driver need to use SELV control signal.

**A** If the external flexible cable or cord of this luminaire is damaged, it shall be exclusively replaced by the manufacturer or his service agent or a similar qualified person in order to avoid a hazard."

### Excluded



### Included BuzziSol Solo Globe | Spot









### Included BuzziSol Trio Globe | Spot



### Included BuzziSol Quintet Globe | Spot







#### Trio | Quintet Type B P.21



### BuzziSol Solo Globe | Spot

## 2 PERS. 👺



















### **BuzziSol Trio | Quintet Type A**

### 2 PERS. 👺



























## BuzziSol Trio | Quintet Type B

## 2 PERS.































BuzziSpace Group NV Italiëlei 8, 2000 Antwerp Belgium

**≅**+32 (0)3 846 10 00

■ info@buzzi.space

www.buzzi.space



A-0000007367/01 Last update: 08/12/2023