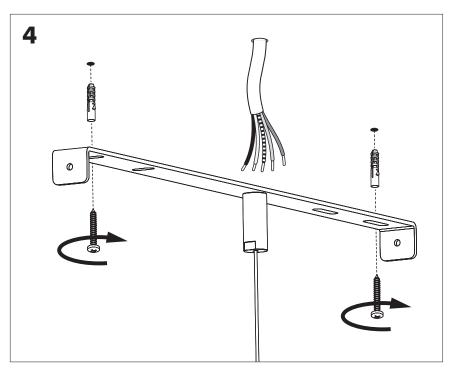

iSol Solo is approved to be combined with BuzziPleat. The BuzziSol Trio and quintet is approved to be combined with BuzziZepp.

A The control terminals of LED driver need to use SELV control signal.

**A** If the external flexible cable or cord of this luminaire is damaged, it shall be exclusively replaced by the manufacturer or his service agent or a similar qualified person in order to avoid a hazard."

### Excluded



### Included BuzziSol Solo Globe | Spot









### Included BuzziSol Trio Globe | Spot



### Included BuzziSol Quintet Globe | Spot







#### Trio | Quintet Type B P.21



### BuzziSol Solo Globe | Spot

## 2 PERS. 👺



















### **BuzziSol Trio | Quintet Type A**

### 2 PERS. 👺



























## BuzziSol Trio | Quintet Type B

## 2 PERS.































BuzziSpace Group NV Italiëlei 8, 2000 Antwerp Belgium

**≅**+32 (0)3 846 10 00

■ info@buzzi.space

www.buzzi.space



A-0000007367/01 Last update: 08/12/2023