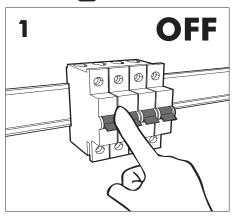

eck with your Local Authority or retailer for recycling advice.





A The BuzziSol Solo is approved to be combined with BuzziPleat. The BuzziSol Trio and quintet is approved to be combined with BuzziZepp.

A The control terminals of LED driver need to use SELV control signal.

**A** If the external flexible cable or cord of this luminaire is damaged, it shall be exclusively replaced by the manufacturer or his service agent or a similar qualified person in order to avoid a hazard."

### Excluded



### Included BuzziSol Solo Globe | Spot









### Included BuzziSol Trio Globe | Spot



### Included BuzziSol Quintet Globe | Spot







#### Trio | Quintet Type B P.21



### BuzziSol Solo Globe | Spot

## 2 PERS. 👺



















### **BuzziSol Trio | Quintet Type A**

### 2 PERS. 👺



























## BuzziSol Trio | Quintet Type B

## 2 PERS.































BuzziSpace Group NV Italiëlei 8, 2000 Antwerp Belgium

**≅**+32 (0)3 846 10 00

■ info@buzzi.space

www.buzzi.space



A-0000007367/01 Last update: 08/12/2023