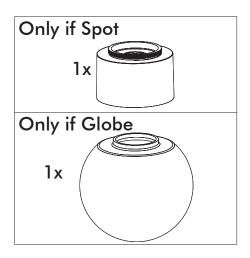

INSTALLATION MANUAL 220-240V





#### Technical info

















Input current: Max 0.35Amp

#### **Environmental Protection**

Waste electrical products should not be disposed of with household waste. Please recycle where facilities exist. Check with your Local Authority or retailer for recycling advice.





A The BuzziSol Solo is approved to be combined with BuzziPleat. The BuzziSol Trio and quintet is approved to be combined with BuzziZepp.

A The control terminals of LED driver need to use SELV control signal.

**A** If the external flexible cable or cord of this luminaire is damaged, it shall be exclusively replaced by the manufacturer or his service agent or a similar qualified person in order to avoid a hazard."

### Excluded



### Included BuzziSol Solo Globe | Spot









### Included BuzziSol Trio Globe | Spot



### Included BuzziSol Quintet Globe | Spot







#### Trio | Quintet Type B P.21



### BuzziSol Solo Globe | Spot

## 2 PERS. 👺



















### **BuzziSol Trio | Quintet Type A**

### 2 PERS. 👺



























## BuzziSol Trio | Quintet Type B

## 2 PERS.































BuzziSpace Group NV Italiëlei 8, 2000 Antwerp Belgium

**≅**+32 (0)3 846 10 00

■ info@buzzi.space

www.buzzi.space



A-0000007367/01 Last update: 08/12/2023