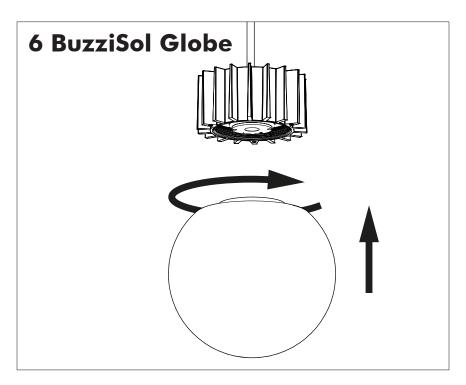

th household waste. Please recycle where facilities exist. Check with your Local Authority or retailer for recycling advice.





A The BuzziSol Solo is approved to be combined with BuzziPleat. The BuzziSol Trio and quintet is approved to be combined with BuzziZepp.

A The control terminals of LED driver need to use SELV control signal.

**A** If the external flexible cable or cord of this luminaire is damaged, it shall be exclusively replaced by the manufacturer or his service agent or a similar qualified person in order to avoid a hazard."

### Excluded



### Included BuzziSol Solo Globe | Spot









### Included BuzziSol Trio Globe | Spot



### Included BuzziSol Quintet Globe | Spot







#### Trio | Quintet Type B P.21



### BuzziSol Solo Globe | Spot

## 2 PERS. 👺



















### **BuzziSol Trio | Quintet Type A**

### 2 PERS. 👺



























## BuzziSol Trio | Quintet Type B

## 2 PERS.































BuzziSpace Group NV Italiëlei 8, 2000 Antwerp Belgium

**≅**+32 (0)3 846 10 00

■ info@buzzi.space

www.buzzi.space



A-0000007367/01 Last update: 08/12/2023