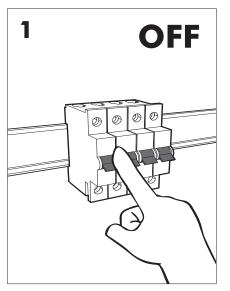

e BuzziSol Solo is approved to be combined with BuzziPleat. The BuzziSol Trio and quintet is approved to be combined with BuzziZepp.

A The control terminals of LED driver need to use SELV control signal.

**A** If the external flexible cable or cord of this luminaire is damaged, it shall be exclusively replaced by the manufacturer or his service agent or a similar qualified person in order to avoid a hazard."

### Excluded



### Included BuzziSol Solo Globe | Spot









### Included BuzziSol Trio Globe | Spot



### Included BuzziSol Quintet Globe | Spot







#### Trio | Quintet Type B P.21



### BuzziSol Solo Globe | Spot

## 2 PERS. 👺



















### **BuzziSol Trio | Quintet Type A**

### 2 PERS. 👺



























## BuzziSol Trio | Quintet Type B

## 2 PERS.































BuzziSpace Group NV Italiëlei 8, 2000 Antwerp Belgium

**≅**+32 (0)3 846 10 00

■ info@buzzi.space

www.buzzi.space



A-0000007367/01 Last update: 08/12/2023