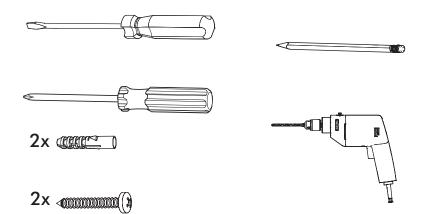

# BuzziSol Solo BuzziSol Trio BuzziSol Quintet

INSTALLATION MANUAL 220-240V





#### Technical info

















Input current: Max 0.35Amp

#### **Environmental Protection**

Waste electrical products should not be disposed of with household waste. Please recycle where facilities exist. Check with your Local Authority or retailer for recycling advice.





A The BuzziSol Solo is approved to be combined with BuzziPleat. The BuzziSol Trio and quintet is approved to be combined with BuzziZepp.

A The control terminals of LED driver need to use SELV control signal.

**A** If the external flexible cable or cord of this luminaire is damaged, it shall be exclusively replaced by the manufacturer or his service agent or a similar qualified person in order to avoid a hazard."

### Excluded



### Included BuzziSol Solo Globe | Spot









### Included BuzziSol Trio Globe | Spot



### Included BuzziSol Quintet Globe | Spot







#### Trio | Quintet Type B P.21



### BuzziSol Solo Globe | Spot

## 2 PERS. 👺



















### **BuzziSol Trio | Quintet Type A**

### 2 PERS. 👺



























## BuzziSol Trio | Quintet Type B

## 2 PERS.































BuzziSpace Group NV Italiëlei 8, 2000 Antwerp Belgium

**≅**+32 (0)3 846 10 00

■ info@buzzi.space

www.buzzi.space



A-0000007367/01 Last update: 08/12/2023