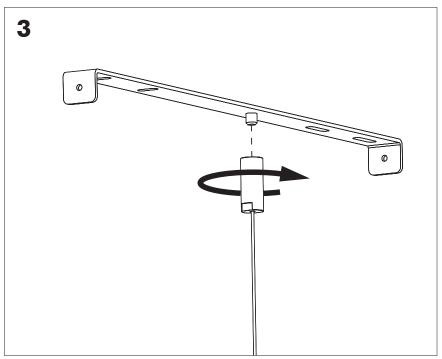

zziSol Solo is approved to be combined with BuzziPleat. The BuzziSol Trio and quintet is approved to be combined with BuzziZepp.

A The control terminals of LED driver need to use SELV control signal.

**A** If the external flexible cable or cord of this luminaire is damaged, it shall be exclusively replaced by the manufacturer or his service agent or a similar qualified person in order to avoid a hazard."

### Excluded



### Included BuzziSol Solo Globe | Spot









### Included BuzziSol Trio Globe | Spot



### Included BuzziSol Quintet Globe | Spot







#### Trio | Quintet Type B P.21



### BuzziSol Solo Globe | Spot

## 2 PERS. 👺



















### **BuzziSol Trio | Quintet Type A**

### 2 PERS. 👺



























## BuzziSol Trio | Quintet Type B

## 2 PERS.































BuzziSpace Group NV Italiëlei 8, 2000 Antwerp Belgium

**≅**+32 (0)3 846 10 00

■ info@buzzi.space

www.buzzi.space



A-0000007367/01 Last update: 08/12/2023