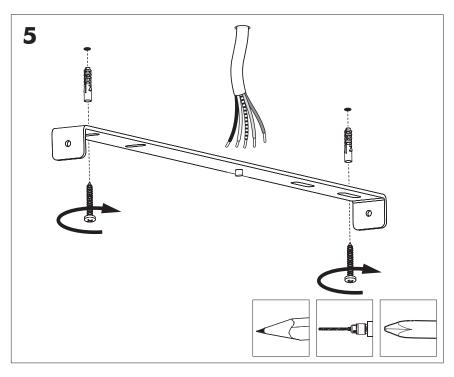

A The BuzziSol Solo is approved to be combined with BuzziPleat. The BuzziSol Trio and quintet is approved to be combined with BuzziZepp.

A The control terminals of LED driver need to use SELV control signal.