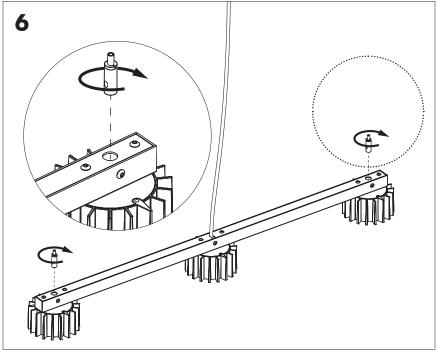

our Local Authority or retailer for recycling advice.





A The BuzziSol Solo is approved to be combined with BuzziPleat. The BuzziSol Trio and quintet is approved to be combined with BuzziZepp.

A The control terminals of LED driver need to use SELV control signal.

**A** If the external flexible cable or cord of this luminaire is damaged, it shall be exclusively replaced by the manufacturer or his service agent or a similar qualified person in order to avoid a hazard."

### Excluded



### Included BuzziSol Solo Globe | Spot









### Included BuzziSol Trio Globe | Spot



### Included BuzziSol Quintet Globe | Spot







#### Trio | Quintet Type B P.21



### BuzziSol Solo Globe | Spot

## 2 PERS. 👺



















### **BuzziSol Trio | Quintet Type A**

### 2 PERS. 👺



























## BuzziSol Trio | Quintet Type B

## 2 PERS.































BuzziSpace Group NV Italiëlei 8, 2000 Antwerp Belgium

**≅**+32 (0)3 846 10 00

■ info@buzzi.space

www.buzzi.space



A-0000007367/01 Last update: 08/12/2023