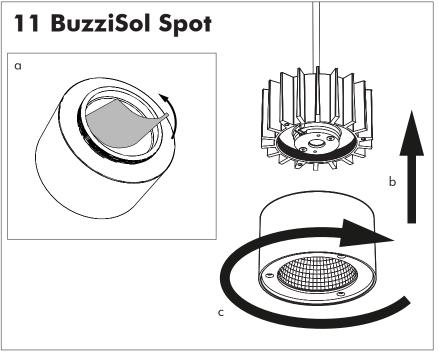

thority or retailer for recycling advice.





A The BuzziSol Solo is approved to be combined with BuzziPleat. The BuzziSol Trio and quintet is approved to be combined with BuzziZepp.

A The control terminals of LED driver need to use SELV control signal.

**A** If the external flexible cable or cord of this luminaire is damaged, it shall be exclusively replaced by the manufacturer or his service agent or a similar qualified person in order to avoid a hazard."

### Excluded



### Included BuzziSol Solo Globe | Spot









### Included BuzziSol Trio Globe | Spot



### Included BuzziSol Quintet Globe | Spot







#### Trio | Quintet Type B P.21



### BuzziSol Solo Globe | Spot

## 2 PERS. 👺



















### **BuzziSol Trio | Quintet Type A**

### 2 PERS. 👺



























## BuzziSol Trio | Quintet Type B

## 2 PERS.































BuzziSpace Group NV Italiëlei 8, 2000 Antwerp Belgium

**≅**+32 (0)3 846 10 00

■ info@buzzi.space

www.buzzi.space



A-0000007367/01 Last update: 08/12/2023