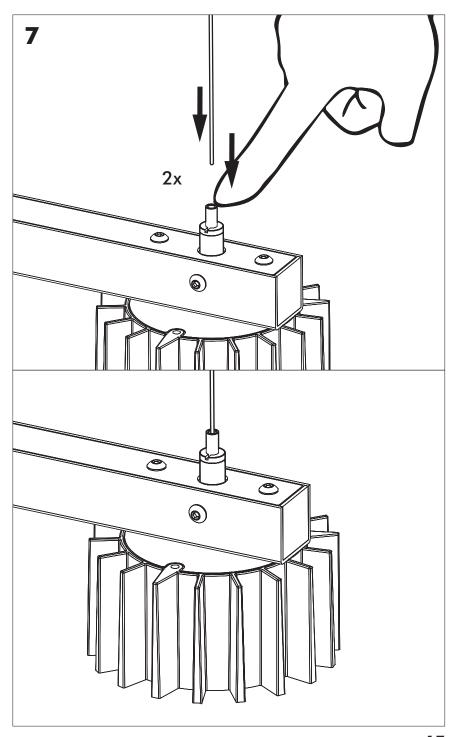

r Local Authority or retailer for recycling advice.





A The BuzziSol Solo is approved to be combined with BuzziPleat. The BuzziSol Trio and quintet is approved to be combined with BuzziZepp.

A The control terminals of LED driver need to use SELV control signal.

**A** If the external flexible cable or cord of this luminaire is damaged, it shall be exclusively replaced by the manufacturer or his service agent or a similar qualified person in order to avoid a hazard."

### Excluded



### Included BuzziSol Solo Globe | Spot









### Included BuzziSol Trio Globe | Spot



### Included BuzziSol Quintet Globe | Spot







#### Trio | Quintet Type B P.21



### BuzziSol Solo Globe | Spot

## 2 PERS. 👺



















### **BuzziSol Trio | Quintet Type A**

### 2 PERS. 👺



























## BuzziSol Trio | Quintet Type B

## 2 PERS.































BuzziSpace Group NV Italiëlei 8, 2000 Antwerp Belgium

**≅**+32 (0)3 846 10 00

■ info@buzzi.space

www.buzzi.space



A-0000007367/01 Last update: 08/12/2023