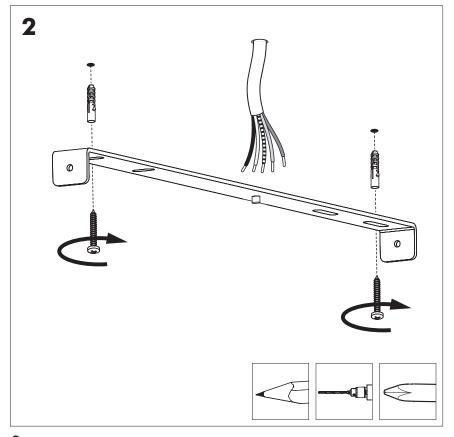

osed of with household waste. Please recycle where facilities exist. Check with your Local Authority or retailer for recycling advice.





A The BuzziSol Solo is approved to be combined with BuzziPleat. The BuzziSol Trio and quintet is approved to be combined with BuzziZepp.

A The control terminals of LED driver need to use SELV control signal.

**A** If the external flexible cable or cord of this luminaire is damaged, it shall be exclusively replaced by the manufacturer or his service agent or a similar qualified person in order to avoid a hazard."

### Excluded



### Included BuzziSol Solo Globe | Spot









### Included BuzziSol Trio Globe | Spot



### Included BuzziSol Quintet Globe | Spot







#### Trio | Quintet Type B P.21



### BuzziSol Solo Globe | Spot

## 2 PERS. 👺



















### **BuzziSol Trio | Quintet Type A**

### 2 PERS. 👺



























## BuzziSol Trio | Quintet Type B

## 2 PERS.































BuzziSpace Group NV Italiëlei 8, 2000 Antwerp Belgium

**≅**+32 (0)3 846 10 00

■ info@buzzi.space

www.buzzi.space



A-0000007367/01 Last update: 08/12/2023