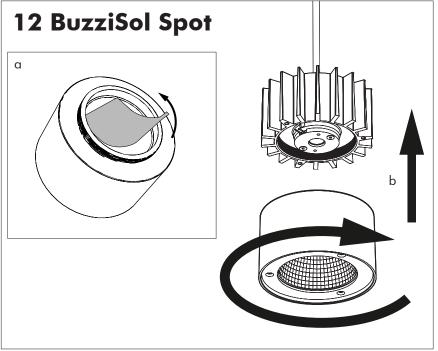

d to be combined with BuzziPleat. The BuzziSol Trio and quintet is approved to be combined with BuzziZepp.

A The control terminals of LED driver need to use SELV control signal.

**A** If the external flexible cable or cord of this luminaire is damaged, it shall be exclusively replaced by the manufacturer or his service agent or a similar qualified person in order to avoid a hazard."

### Excluded



### Included BuzziSol Solo Globe | Spot









### Included BuzziSol Trio Globe | Spot



### Included BuzziSol Quintet Globe | Spot







#### Trio | Quintet Type B P.21



### BuzziSol Solo Globe | Spot

## 2 PERS. 👺



















### **BuzziSol Trio | Quintet Type A**

### 2 PERS. 👺



























## BuzziSol Trio | Quintet Type B

## 2 PERS.































BuzziSpace Group NV Italiëlei 8, 2000 Antwerp Belgium

**≅**+32 (0)3 846 10 00

■ info@buzzi.space

www.buzzi.space



A-0000007367/01 Last update: 08/12/2023