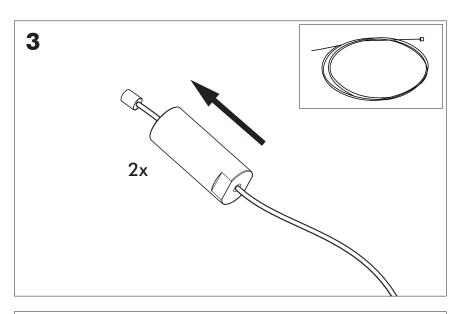

### Included BuzziSol Solo Globe | Spot

### Included BuzziSol Trio Globe | Spot

### Included BuzziSol Quintet Globe | Spot