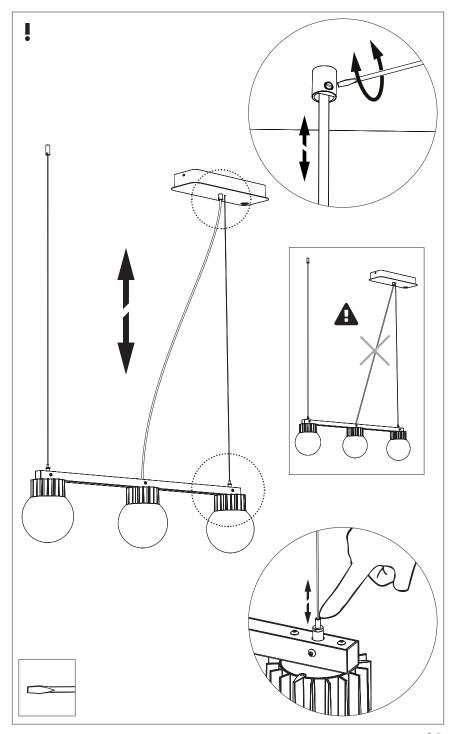

to be combined with BuzziPleat. The BuzziSol Trio and quintet is approved to be combined with BuzziZepp.

A The control terminals of LED driver need to use SELV control signal.

**A** If the external flexible cable or cord of this luminaire is damaged, it shall be exclusively replaced by the manufacturer or his service agent or a similar qualified person in order to avoid a hazard."

### Excluded



### Included BuzziSol Solo Globe | Spot









### Included BuzziSol Trio Globe | Spot



### Included BuzziSol Quintet Globe | Spot







#### Trio | Quintet Type B P.21



### BuzziSol Solo Globe | Spot

## 2 PERS. 👺



















### **BuzziSol Trio | Quintet Type A**

### 2 PERS. 👺



























## BuzziSol Trio | Quintet Type B

## 2 PERS.































BuzziSpace Group NV Italiëlei 8, 2000 Antwerp Belgium

**≅**+32 (0)3 846 10 00

■ info@buzzi.space

www.buzzi.space



A-0000007367/01 Last update: 08/12/2023