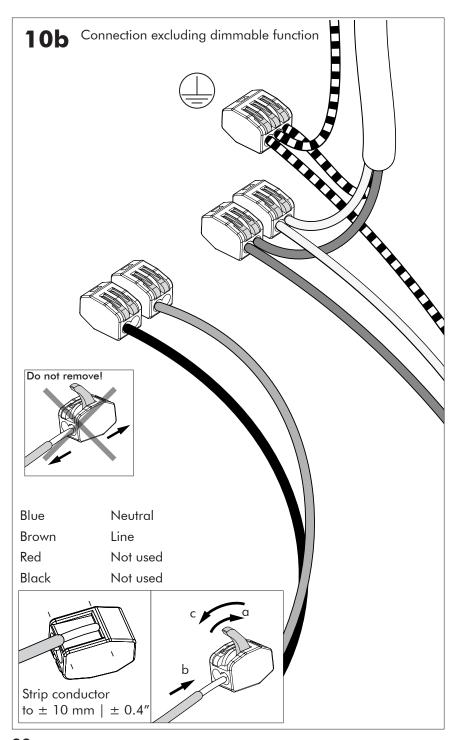

pproved to be combined with BuzziPleat. The BuzziSol Trio and quintet is approved to be combined with BuzziZepp.

A The control terminals of LED driver need to use SELV control signal.

**A** If the external flexible cable or cord of this luminaire is damaged, it shall be exclusively replaced by the manufacturer or his service agent or a similar qualified person in order to avoid a hazard."

### Excluded



### Included BuzziSol Solo Globe | Spot









### Included BuzziSol Trio Globe | Spot



### Included BuzziSol Quintet Globe | Spot







#### Trio | Quintet Type B P.21



### BuzziSol Solo Globe | Spot

## 2 PERS. 👺



















### **BuzziSol Trio | Quintet Type A**

### 2 PERS. 👺



























## BuzziSol Trio | Quintet Type B

## 2 PERS.































BuzziSpace Group NV Italiëlei 8, 2000 Antwerp Belgium

**≅**+32 (0)3 846 10 00

■ info@buzzi.space

www.buzzi.space



A-0000007367/01 Last update: 08/12/2023