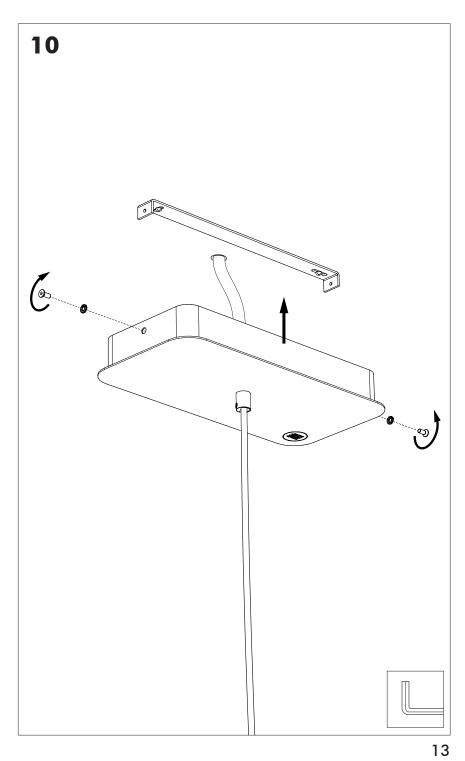

# **BuzziSurf**

INSTALLATION MANUAL 220-240V





#### **Technical** info

















Input current: Max 0.35Amp

#### **Environmental Protection**

Waste electrical products should not be disposed of with household waste. Please recycle where facilities exist. Check with your Local Authority or retailer for recycling advice.





**A** The light source of this luminaire is not replaceable. When the light source reaches its end of life the whole luminaire shall be replaced.

## Excluded



### Included BuzziSurf Small Globe | Spot





## Included BuzziSurf Medium Globe | Spot



## Included BuzziSurf Large Globe | Spot









**BuzziSurf Large** P.16

### **BuzziSurf Small**

# 2 PERS.





























## **BuzziSurf Medium | Large**

## 2 PERS. 👺





























BuzziSpace Group NV Italiëlei 8, 2000 Antwerp Belgium ☎+32 (0)3 846 10 00

info@buzzi.space

www.buzzi.space



A-0000007744/01 Last update: 08/12/2023