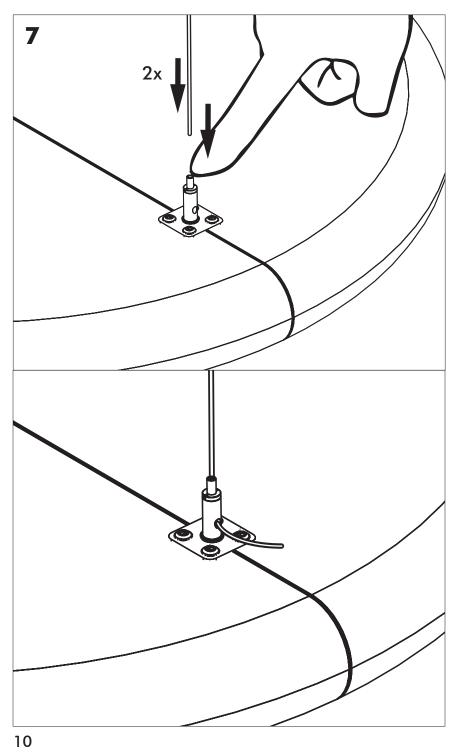

# **BuzziSurf**

INSTALLATION MANUAL 220-240V





#### **Technical** info

















Input current: Max 0.35Amp

#### **Environmental Protection**

Waste electrical products should not be disposed of with household waste. Please recycle where facilities exist. Check with your Local Authority or retailer for recycling advice.





**A** The light source of this luminaire is not replaceable. When the light source reaches its end of life the whole luminaire shall be replaced.

## Excluded



### Included BuzziSurf Small Globe | Spot





## Included BuzziSurf Medium Globe | Spot



## Included BuzziSurf Large Globe | Spot









**BuzziSurf Large** P.16

### **BuzziSurf Small**

# 2 PERS.





























## **BuzziSurf Medium | Large**

## 2 PERS. 👺





























BuzziSpace Group NV Italiëlei 8, 2000 Antwerp Belgium ☎+32 (0)3 846 10 00

info@buzzi.space

www.buzzi.space



A-0000007744/01 Last update: 08/12/2023