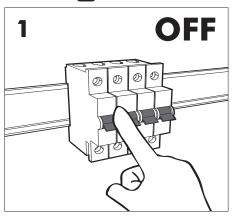

# **BuzziSurf**

INSTALLATION MANUAL 220-240V





#### **Technical** info

















Input current: Max 0.35Amp

#### **Environmental Protection**

Waste electrical products should not be disposed of with household waste. Please recycle where facilities exist. Check with your Local Authority or retailer for recycling advice.





**A** The light source of this luminaire is not replaceable. When the light source reaches its end of life the whole luminaire shall be replaced.

## Excluded



### Included BuzziSurf Small Globe | Spot





## Included BuzziSurf Medium Globe | Spot



## Included BuzziSurf Large Globe | Spot









**BuzziSurf Large** P.16

### **BuzziSurf Small**

# 2 PERS.





























## **BuzziSurf Medium | Large**

## 2 PERS. 👺





























BuzziSpace Group NV Italiëlei 8, 2000 Antwerp Belgium ☎+32 (0)3 846 10 00

info@buzzi.space

www.buzzi.space



A-0000007744/01 Last update: 08/12/2023