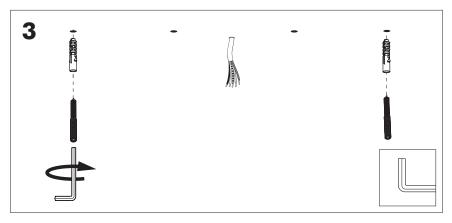

# **BuzziSurf**

INSTALLATION MANUAL 220-240V





#### **Technical** info

















Input current: Max 0.35Amp

#### **Environmental Protection**

Waste electrical products should not be disposed of with household waste. Please recycle where facilities exist. Check with your Local Authority or retailer for recycling advice.





**A** The light source of this luminaire is not replaceable. When the light source reaches its end of life the whole luminaire shall be replaced.

## Excluded



### Included BuzziSurf Small Globe | Spot





## Included BuzziSurf Medium Globe | Spot



## Included BuzziSurf Large Globe | Spot









**BuzziSurf Large** P.16

### **BuzziSurf Small**

# 2 PERS.





























## **BuzziSurf Medium | Large**

## 2 PERS. 👺





























BuzziSpace Group NV Italiëlei 8, 2000 Antwerp Belgium ☎+32 (0)3 846 10 00

info@buzzi.space

www.buzzi.space



A-0000007744/01 Last update: 08/12/2023