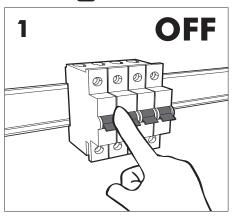

# **BuzziSurf**

INSTALLATION MANUAL 220-240V





#### **Technical** info

















Input current: Max 0.35Amp

#### **Environmental Protection**

Waste electrical products should not be disposed of with household waste. Please recycle where facilities exist. Check with your Local Authority or retailer for recycling advice.





**A** The light source of this luminaire is not replaceable. When the light source reaches its end of life the whole luminaire shall be replaced.

## Excluded



### Included BuzziSurf Small Globe | Spot





## Included BuzziSurf Medium Globe | Spot



## Included BuzziSurf Large Globe | Spot









**BuzziSurf Large** P.16

### **BuzziSurf Small**

# 2 PERS.





























## **BuzziSurf Medium | Large**

## 2 PERS. 👺





























BuzziSpace Group NV Italiëlei 8, 2000 Antwerp Belgium ☎+32 (0)3 846 10 00

info@buzzi.space

www.buzzi.space



A-0000007744/01 Last update: 08/12/2023