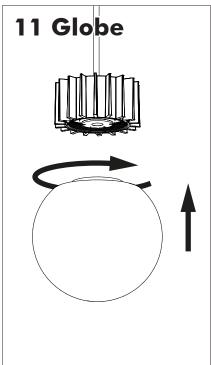

**BuzziSurf**

INSTALLATION MANUAL 220-240V





#### **Technical** info

















Input current: Max 0.35Amp

#### **Environmental Protection**

Waste electrical products should not be disposed of with household waste. Please recycle where facilities exist. Check with your Local Authority or retailer for recycling advice.





**A** The light source of this luminaire is not replaceable. When the light source reaches its end of life the whole luminaire shall be replaced.

## Excluded



### Included BuzziSurf Small Globe | Spot





## Included BuzziSurf Medium Globe | Spot



## Included BuzziSurf Large Globe | Spot









**BuzziSurf Large** P.16

### **BuzziSurf Small**

# 2 PERS.





























## **BuzziSurf Medium | Large**

## 2 PERS. 👺





























BuzziSpace Group NV Italiëlei 8, 2000 Antwerp Belgium ☎+32 (0)3 846 10 00

info@buzzi.space

www.buzzi.space



A-0000007744/01 Last update: 08/12/2023