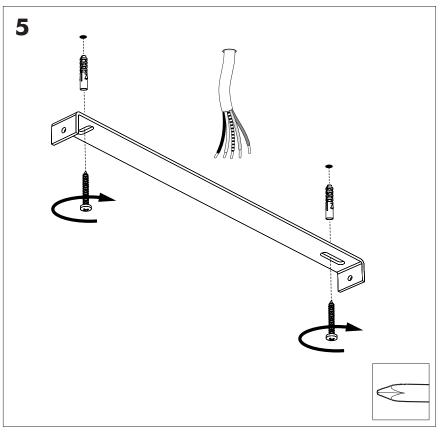

### Included BuzziSurf Small Globe | Spot

## Included BuzziSurf Medium Globe | Spot

## Included BuzziSurf Large Globe | Spot

**BuzziSurf Large** P.16