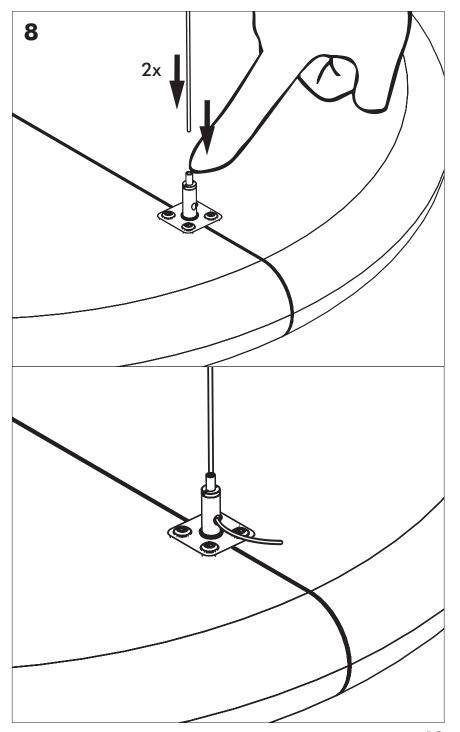

# **BuzziSurf**

INSTALLATION MANUAL 220-240V





#### **Technical** info

















Input current: Max 0.35Amp

#### **Environmental Protection**

Waste electrical products should not be disposed of with household waste. Please recycle where facilities exist. Check with your Local Authority or retailer for recycling advice.





**A** The light source of this luminaire is not replaceable. When the light source reaches its end of life the whole luminaire shall be replaced.

## Excluded



### Included BuzziSurf Small Globe | Spot





## Included BuzziSurf Medium Globe | Spot



## Included BuzziSurf Large Globe | Spot









**BuzziSurf Large** P.16

### **BuzziSurf Small**

# 2 PERS.





























## **BuzziSurf Medium | Large**

## 2 PERS. 👺





























BuzziSpace Group NV Italiëlei 8, 2000 Antwerp Belgium ☎+32 (0)3 846 10 00

info@buzzi.space

www.buzzi.space



A-0000007744/01 Last update: 08/12/2023