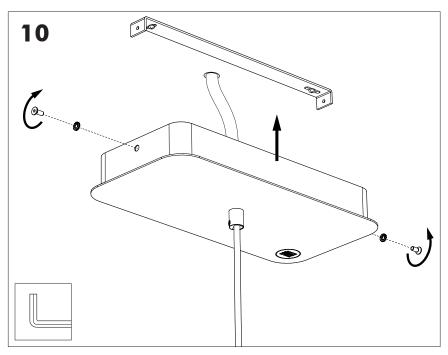

# **BuzziSurf**

INSTALLATION MANUAL 220-240V





#### **Technical** info

















Input current: Max 0.35Amp

#### **Environmental Protection**

Waste electrical products should not be disposed of with household waste. Please recycle where facilities exist. Check with your Local Authority or retailer for recycling advice.





**A** The light source of this luminaire is not replaceable. When the light source reaches its end of life the whole luminaire shall be replaced.

## Excluded



### Included BuzziSurf Small Globe | Spot





## Included BuzziSurf Medium Globe | Spot



## Included BuzziSurf Large Globe | Spot









**BuzziSurf Large** P.16

### **BuzziSurf Small**

# 2 PERS.





























## **BuzziSurf Medium | Large**

## 2 PERS. 👺





























BuzziSpace Group NV Italiëlei 8, 2000 Antwerp Belgium ☎+32 (0)3 846 10 00

info@buzzi.space

www.buzzi.space



A-0000007744/01 Last update: 08/12/2023