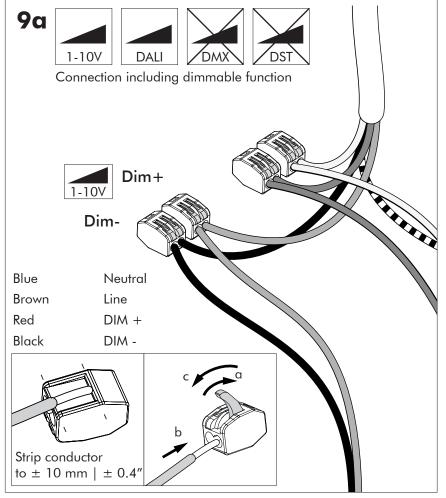

# **BuzziSurf**

INSTALLATION MANUAL 220-240V





#### **Technical** info

















Input current: Max 0.35Amp

#### **Environmental Protection**

Waste electrical products should not be disposed of with household waste. Please recycle where facilities exist. Check with your Local Authority or retailer for recycling advice.





**A** The light source of this luminaire is not replaceable. When the light source reaches its end of life the whole luminaire shall be replaced.

## Excluded



### Included BuzziSurf Small Globe | Spot





## Included BuzziSurf Medium Globe | Spot



## Included BuzziSurf Large Globe | Spot









**BuzziSurf Large** P.16

### **BuzziSurf Small**

# 2 PERS.





























## **BuzziSurf Medium | Large**

## 2 PERS. 👺





























BuzziSpace Group NV Italiëlei 8, 2000 Antwerp Belgium ☎+32 (0)3 846 10 00

info@buzzi.space

www.buzzi.space



A-0000007744/01 Last update: 08/12/2023