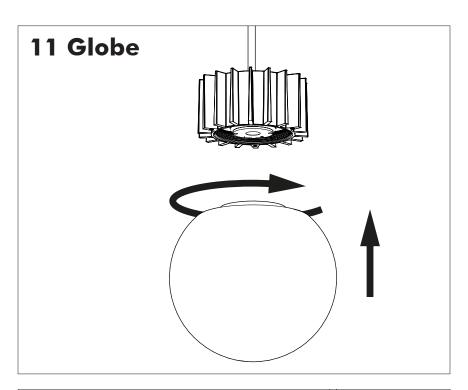

### Included BuzziSurf Small Globe | Spot

## Included BuzziSurf Medium Globe | Spot

## Included BuzziSurf Large Globe | Spot

**BuzziSurf Large** P.16