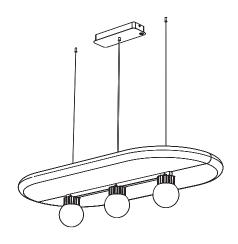

# **BuzziSurf**

INSTALLATION MANUAL 220-240V





#### **Technical** info

















Input current: Max 0.35Amp

#### **Environmental Protection**

Waste electrical products should not be disposed of with household waste. Please recycle where facilities exist. Check with your Local Authority or retailer for recycling advice.





**A** The light source of this luminaire is not replaceable. When the light source reaches its end of life the whole luminaire shall be replaced.

## Excluded



### Included BuzziSurf Small Globe | Spot





## Included BuzziSurf Medium Globe | Spot



## Included BuzziSurf Large Globe | Spot









**BuzziSurf Large** P.16

### **BuzziSurf Small**

# 2 PERS.





























## **BuzziSurf Medium | Large**

## 2 PERS. 👺





























BuzziSpace Group NV Italiëlei 8, 2000 Antwerp Belgium ☎+32 (0)3 846 10 00

info@buzzi.space

www.buzzi.space



A-0000007744/01 Last update: 08/12/2023