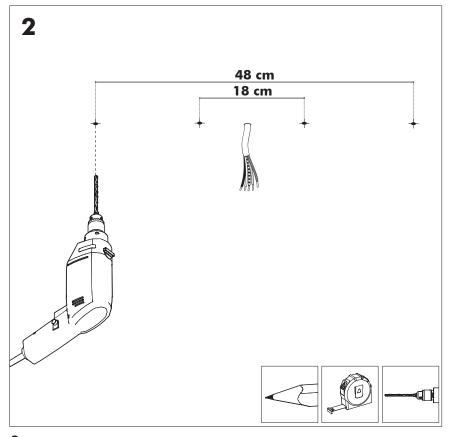

# **BuzziSurf**

INSTALLATION MANUAL 220-240V





#### **Technical** info

















Input current: Max 0.35Amp

#### **Environmental Protection**

Waste electrical products should not be disposed of with household waste. Please recycle where facilities exist. Check with your Local Authority or retailer for recycling advice.





**A** The light source of this luminaire is not replaceable. When the light source reaches its end of life the whole luminaire shall be replaced.

## Excluded



### Included BuzziSurf Small Globe | Spot





## Included BuzziSurf Medium Globe | Spot



## Included BuzziSurf Large Globe | Spot









**BuzziSurf Large** P.16

### **BuzziSurf Small**

# 2 PERS.





























## **BuzziSurf Medium | Large**

## 2 PERS. 👺





























BuzziSpace Group NV Italiëlei 8, 2000 Antwerp Belgium ☎+32 (0)3 846 10 00

info@buzzi.space

www.buzzi.space



A-0000007744/01 Last update: 08/12/2023