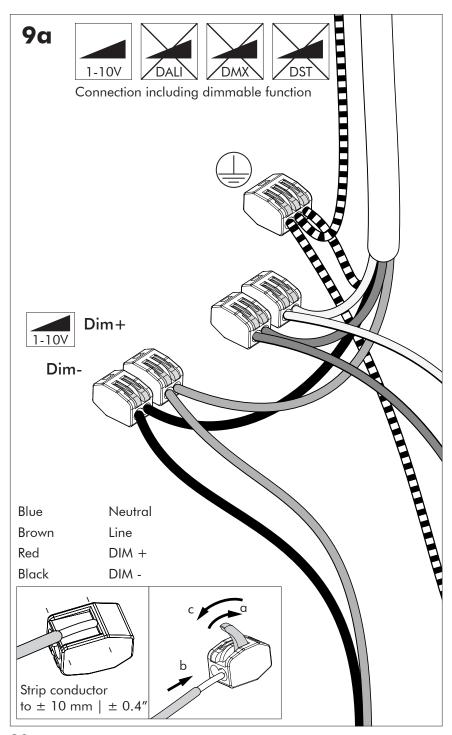

# **BuzziSurf**

INSTALLATION MANUAL 220-240V





#### **Technical** info

















Input current: Max 0.35Amp

#### **Environmental Protection**

Waste electrical products should not be disposed of with household waste. Please recycle where facilities exist. Check with your Local Authority or retailer for recycling advice.





**A** The light source of this luminaire is not replaceable. When the light source reaches its end of life the whole luminaire shall be replaced.

## Excluded



### Included BuzziSurf Small Globe | Spot





## Included BuzziSurf Medium Globe | Spot



## Included BuzziSurf Large Globe | Spot









**BuzziSurf Large** P.16

### **BuzziSurf Small**

# 2 PERS.





























## **BuzziSurf Medium | Large**

## 2 PERS. 👺





























BuzziSpace Group NV Italiëlei 8, 2000 Antwerp Belgium ☎+32 (0)3 846 10 00

info@buzzi.space

www.buzzi.space



A-0000007744/01 Last update: 08/12/2023