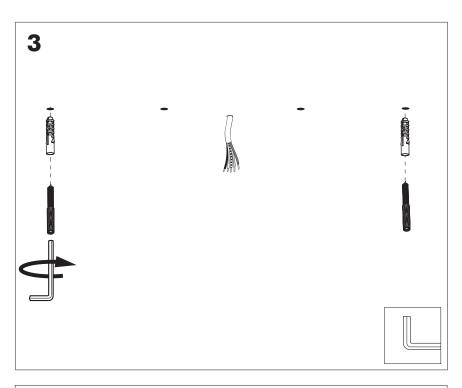

### Included BuzziSurf Small Globe | Spot

## Included BuzziSurf Medium Globe | Spot

## Included BuzziSurf Large Globe | Spot

**BuzziSurf Large** P.16