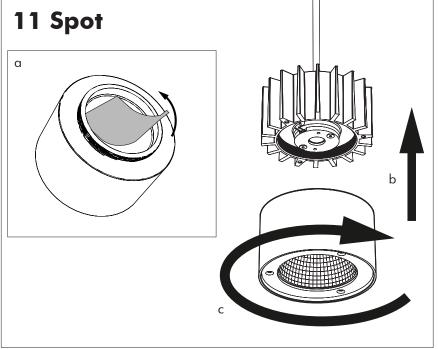

### Included BuzziSurf Small Globe | Spot

## Included BuzziSurf Medium Globe | Spot

## Included BuzziSurf Large Globe | Spot

**BuzziSurf Large** P.16