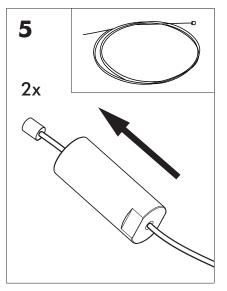

# **BuzziSurf**

INSTALLATION MANUAL 220-240V





#### **Technical** info

















Input current: Max 0.35Amp

#### **Environmental Protection**

Waste electrical products should not be disposed of with household waste. Please recycle where facilities exist. Check with your Local Authority or retailer for recycling advice.





**A** The light source of this luminaire is not replaceable. When the light source reaches its end of life the whole luminaire shall be replaced.

## Excluded



### Included BuzziSurf Small Globe | Spot





## Included BuzziSurf Medium Globe | Spot



## Included BuzziSurf Large Globe | Spot









**BuzziSurf Large** P.16

### **BuzziSurf Small**

# 2 PERS.





























## **BuzziSurf Medium | Large**

## 2 PERS. 👺





























BuzziSpace Group NV Italiëlei 8, 2000 Antwerp Belgium ☎+32 (0)3 846 10 00

info@buzzi.space

www.buzzi.space



A-0000007744/01 Last update: 08/12/2023