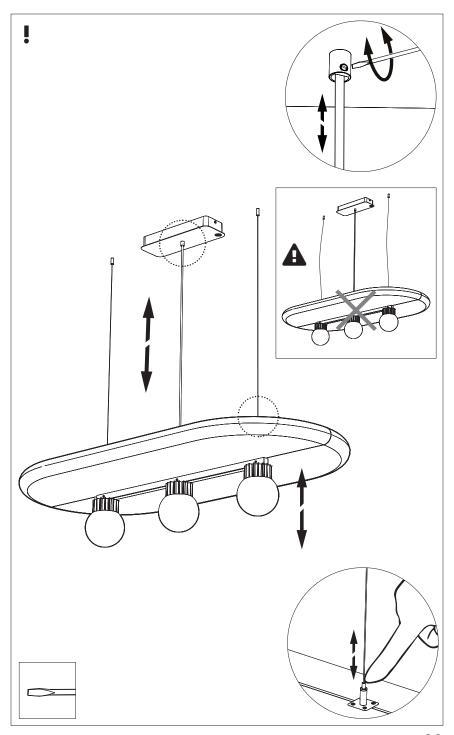

zziSurf**

INSTALLATION MANUAL 220-240V





#### **Technical** info

















Input current: Max 0.35Amp

#### **Environmental Protection**

Waste electrical products should not be disposed of with household waste. Please recycle where facilities exist. Check with your Local Authority or retailer for recycling advice.





**A** The light source of this luminaire is not replaceable. When the light source reaches its end of life the whole luminaire shall be replaced.

## Excluded



### Included BuzziSurf Small Globe | Spot





## Included BuzziSurf Medium Globe | Spot



## Included BuzziSurf Large Globe | Spot









**BuzziSurf Large** P.16

### **BuzziSurf Small**

# 2 PERS.





























## **BuzziSurf Medium | Large**

## 2 PERS. 👺





























BuzziSpace Group NV Italiëlei 8, 2000 Antwerp Belgium ☎+32 (0)3 846 10 00

info@buzzi.space

www.buzzi.space



A-0000007744/01 Last update: 08/12/2023