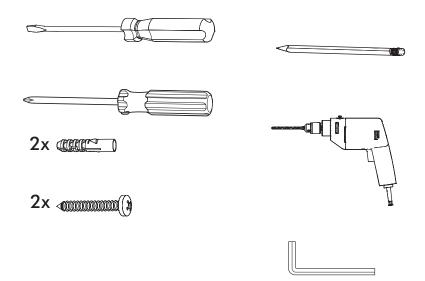

# **BuzziSurf**

INSTALLATION MANUAL 220-240V





#### **Technical** info

















Input current: Max 0.35Amp

#### **Environmental Protection**

Waste electrical products should not be disposed of with household waste. Please recycle where facilities exist. Check with your Local Authority or retailer for recycling advice.





**A** The light source of this luminaire is not replaceable. When the light source reaches its end of life the whole luminaire shall be replaced.

## Excluded



### Included BuzziSurf Small Globe | Spot





## Included BuzziSurf Medium Globe | Spot



## Included BuzziSurf Large Globe | Spot









**BuzziSurf Large** P.16

### **BuzziSurf Small**

# 2 PERS.





























## **BuzziSurf Medium | Large**

## 2 PERS. 👺





























BuzziSpace Group NV Italiëlei 8, 2000 Antwerp Belgium ☎+32 (0)3 846 10 00

info@buzzi.space

www.buzzi.space



A-0000007744/01 Last update: 08/12/2023