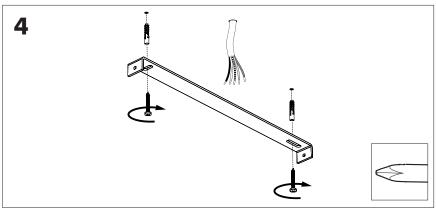

# **BuzziSurf**

INSTALLATION MANUAL 220-240V





#### **Technical** info

















Input current: Max 0.35Amp

#### **Environmental Protection**

Waste electrical products should not be disposed of with household waste. Please recycle where facilities exist. Check with your Local Authority or retailer for recycling advice.





**A** The light source of this luminaire is not replaceable. When the light source reaches its end of life the whole luminaire shall be replaced.

## Excluded



### Included BuzziSurf Small Globe | Spot





## Included BuzziSurf Medium Globe | Spot



## Included BuzziSurf Large Globe | Spot









**BuzziSurf Large** P.16

### **BuzziSurf Small**

# 2 PERS.





























## **BuzziSurf Medium | Large**

## 2 PERS. 👺





























BuzziSpace Group NV Italiëlei 8, 2000 Antwerp Belgium ☎+32 (0)3 846 10 00

info@buzzi.space

www.buzzi.space



A-0000007744/01 Last update: 08/12/2023