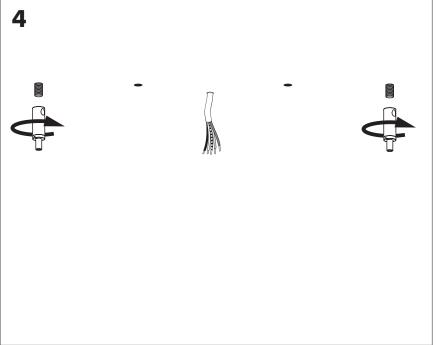

### Included BuzziSurf Small Globe | Spot

## Included BuzziSurf Medium Globe | Spot

## Included BuzziSurf Large Globe | Spot

**BuzziSurf Large** P.16