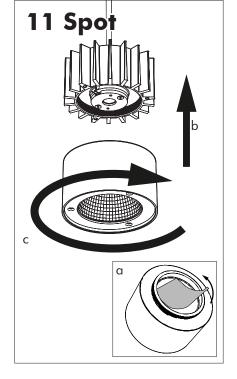

BuzziSurf**

INSTALLATION MANUAL 220-240V





#### **Technical** info

















Input current: Max 0.35Amp

#### **Environmental Protection**

Waste electrical products should not be disposed of with household waste. Please recycle where facilities exist. Check with your Local Authority or retailer for recycling advice.





**A** The light source of this luminaire is not replaceable. When the light source reaches its end of life the whole luminaire shall be replaced.

## Excluded



### Included BuzziSurf Small Globe | Spot





## Included BuzziSurf Medium Globe | Spot



## Included BuzziSurf Large Globe | Spot









**BuzziSurf Large** P.16

### **BuzziSurf Small**

# 2 PERS.





























## **BuzziSurf Medium | Large**

## 2 PERS. 👺





























BuzziSpace Group NV Italiëlei 8, 2000 Antwerp Belgium ☎+32 (0)3 846 10 00

info@buzzi.space

www.buzzi.space



A-0000007744/01 Last update: 08/12/2023