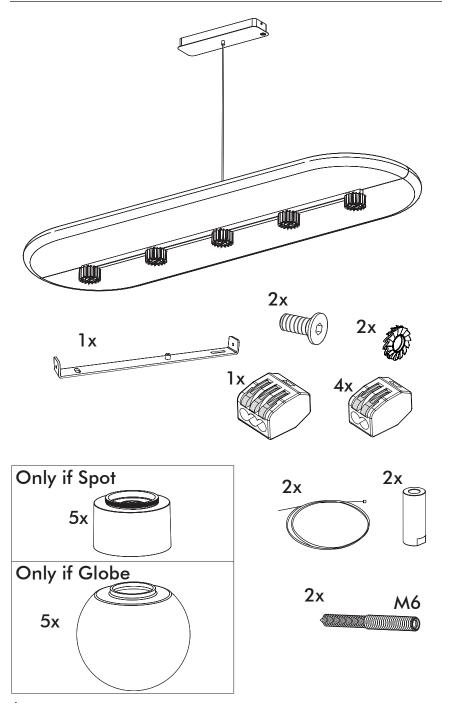

# **BuzziSurf**

INSTALLATION MANUAL 220-240V





#### **Technical** info

















Input current: Max 0.35Amp

#### **Environmental Protection**

Waste electrical products should not be disposed of with household waste. Please recycle where facilities exist. Check with your Local Authority or retailer for recycling advice.





**A** The light source of this luminaire is not replaceable. When the light source reaches its end of life the whole luminaire shall be replaced.

## Excluded



### Included BuzziSurf Small Globe | Spot





## Included BuzziSurf Medium Globe | Spot



## Included BuzziSurf Large Globe | Spot









**BuzziSurf Large** P.16

### **BuzziSurf Small**

# 2 PERS.





























## **BuzziSurf Medium | Large**

## 2 PERS. 👺





























BuzziSpace Group NV Italiëlei 8, 2000 Antwerp Belgium ☎+32 (0)3 846 10 00

info@buzzi.space

www.buzzi.space



A-0000007744/01 Last update: 08/12/2023