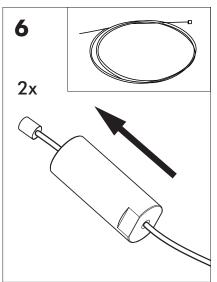

# **BuzziSurf**

INSTALLATION MANUAL 220-240V





#### **Technical** info

















Input current: Max 0.35Amp

#### **Environmental Protection**

Waste electrical products should not be disposed of with household waste. Please recycle where facilities exist. Check with your Local Authority or retailer for recycling advice.





**A** The light source of this luminaire is not replaceable. When the light source reaches its end of life the whole luminaire shall be replaced.

## Excluded



### Included BuzziSurf Small Globe | Spot





## Included BuzziSurf Medium Globe | Spot



## Included BuzziSurf Large Globe | Spot









**BuzziSurf Large** P.16

### **BuzziSurf Small**

# 2 PERS.





























## **BuzziSurf Medium | Large**

## 2 PERS. 👺





























BuzziSpace Group NV Italiëlei 8, 2000 Antwerp Belgium ☎+32 (0)3 846 10 00

info@buzzi.space

www.buzzi.space



A-0000007744/01 Last update: 08/12/2023