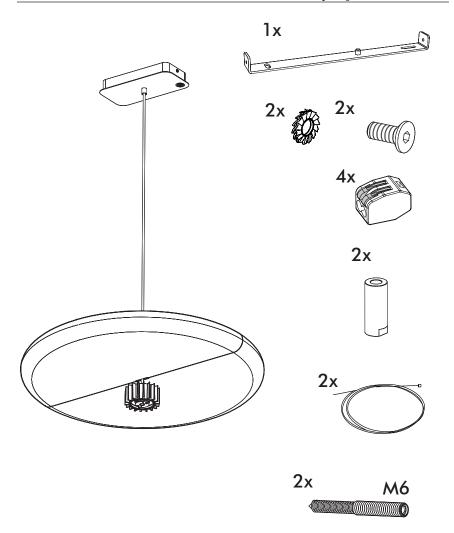

### Included BuzziSurf Small Globe | Spot

## Included BuzziSurf Medium Globe | Spot

## Included BuzziSurf Large Globe | Spot

**BuzziSurf Large** P.16