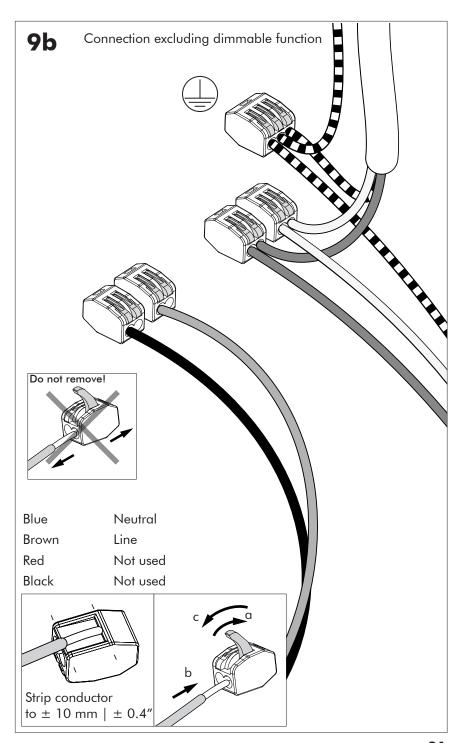

# **BuzziSurf**

INSTALLATION MANUAL 220-240V





#### **Technical** info

















Input current: Max 0.35Amp

#### **Environmental Protection**

Waste electrical products should not be disposed of with household waste. Please recycle where facilities exist. Check with your Local Authority or retailer for recycling advice.





**A** The light source of this luminaire is not replaceable. When the light source reaches its end of life the whole luminaire shall be replaced.

## Excluded



### Included BuzziSurf Small Globe | Spot





## Included BuzziSurf Medium Globe | Spot



## Included BuzziSurf Large Globe | Spot









**BuzziSurf Large** P.16

### **BuzziSurf Small**

# 2 PERS.





























## **BuzziSurf Medium | Large**

## 2 PERS. 👺





























BuzziSpace Group NV Italiëlei 8, 2000 Antwerp Belgium ☎+32 (0)3 846 10 00

info@buzzi.space

www.buzzi.space



A-0000007744/01 Last update: 08/12/2023