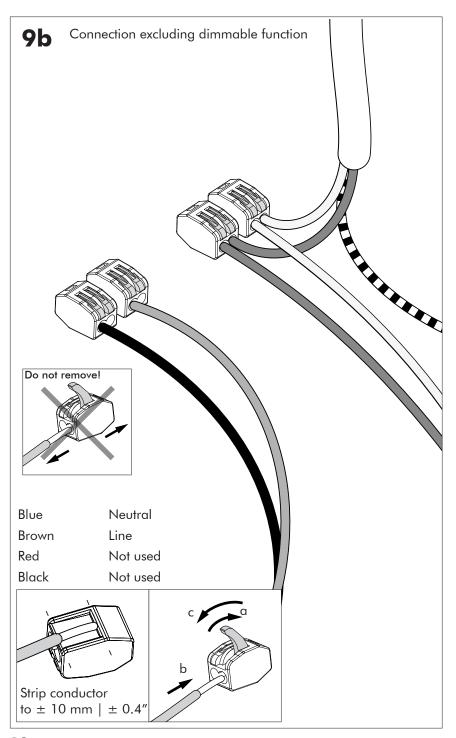

# **BuzziSurf**

INSTALLATION MANUAL 220-240V





#### **Technical** info

















Input current: Max 0.35Amp

#### **Environmental Protection**

Waste electrical products should not be disposed of with household waste. Please recycle where facilities exist. Check with your Local Authority or retailer for recycling advice.





**A** The light source of this luminaire is not replaceable. When the light source reaches its end of life the whole luminaire shall be replaced.

## Excluded



### Included BuzziSurf Small Globe | Spot





## Included BuzziSurf Medium Globe | Spot



## Included BuzziSurf Large Globe | Spot









**BuzziSurf Large** P.16

### **BuzziSurf Small**

# 2 PERS.





























## **BuzziSurf Medium | Large**

## 2 PERS. 👺





























BuzziSpace Group NV Italiëlei 8, 2000 Antwerp Belgium ☎+32 (0)3 846 10 00

info@buzzi.space

www.buzzi.space



A-0000007744/01 Last update: 08/12/2023