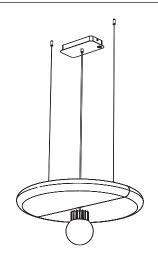

# **BuzziSurf**

INSTALLATION MANUAL 220-240V





#### **Technical** info

















Input current: Max 0.35Amp

#### **Environmental Protection**

Waste electrical products should not be disposed of with household waste. Please recycle where facilities exist. Check with your Local Authority or retailer for recycling advice.





**A** The light source of this luminaire is not replaceable. When the light source reaches its end of life the whole luminaire shall be replaced.

## Excluded



### Included BuzziSurf Small Globe | Spot





## Included BuzziSurf Medium Globe | Spot



## Included BuzziSurf Large Globe | Spot









**BuzziSurf Large** P.16

### **BuzziSurf Small**

# 2 PERS.





























## **BuzziSurf Medium | Large**

## 2 PERS. 👺





























BuzziSpace Group NV Italiëlei 8, 2000 Antwerp Belgium ☎+32 (0)3 846 10 00

info@buzzi.space

www.buzzi.space



A-0000007744/01 Last update: 08/12/2023