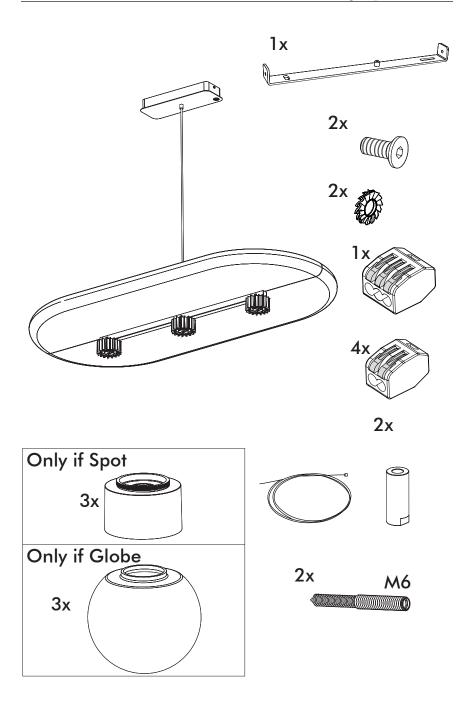

# **BuzziSurf**

INSTALLATION MANUAL 220-240V





#### **Technical** info

















Input current: Max 0.35Amp

#### **Environmental Protection**

Waste electrical products should not be disposed of with household waste. Please recycle where facilities exist. Check with your Local Authority or retailer for recycling advice.





**A** The light source of this luminaire is not replaceable. When the light source reaches its end of life the whole luminaire shall be replaced.

## Excluded



### Included BuzziSurf Small Globe | Spot





## Included BuzziSurf Medium Globe | Spot



## Included BuzziSurf Large Globe | Spot









**BuzziSurf Large** P.16

### **BuzziSurf Small**

# 2 PERS.





























## **BuzziSurf Medium | Large**

## 2 PERS. 👺





























BuzziSpace Group NV Italiëlei 8, 2000 Antwerp Belgium ☎+32 (0)3 846 10 00

info@buzzi.space

www.buzzi.space



A-0000007744/01 Last update: 08/12/2023