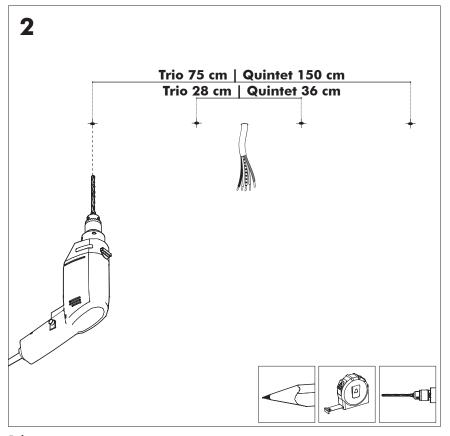

### Included BuzziSurf Small Globe | Spot

## Included BuzziSurf Medium Globe | Spot

## Included BuzziSurf Large Globe | Spot

**BuzziSurf Large** P.16