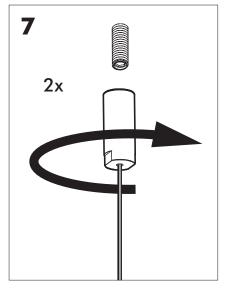

# **BuzziSurf**

INSTALLATION MANUAL 220-240V





#### **Technical** info

















Input current: Max 0.35Amp

#### **Environmental Protection**

Waste electrical products should not be disposed of with household waste. Please recycle where facilities exist. Check with your Local Authority or retailer for recycling advice.





**A** The light source of this luminaire is not replaceable. When the light source reaches its end of life the whole luminaire shall be replaced.

## Excluded



### Included BuzziSurf Small Globe | Spot





## Included BuzziSurf Medium Globe | Spot



## Included BuzziSurf Large Globe | Spot









**BuzziSurf Large** P.16

### **BuzziSurf Small**

# 2 PERS.





























## **BuzziSurf Medium | Large**

## 2 PERS. 👺





























BuzziSpace Group NV Italiëlei 8, 2000 Antwerp Belgium ☎+32 (0)3 846 10 00

info@buzzi.space

www.buzzi.space



A-0000007744/01 Last update: 08/12/2023