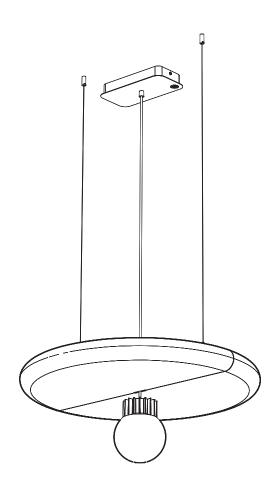

# **BuzziSurf**

INSTALLATION MANUAL 220-240V





#### **Technical** info

















Input current: Max 0.35Amp

#### **Environmental Protection**

Waste electrical products should not be disposed of with household waste. Please recycle where facilities exist. Check with your Local Authority or retailer for recycling advice.





**A** The light source of this luminaire is not replaceable. When the light source reaches its end of life the whole luminaire shall be replaced.

## Excluded



### Included BuzziSurf Small Globe | Spot





## Included BuzziSurf Medium Globe | Spot



## Included BuzziSurf Large Globe | Spot









**BuzziSurf Large** P.16

### **BuzziSurf Small**

# 2 PERS.





























## **BuzziSurf Medium | Large**

## 2 PERS. 👺





























BuzziSpace Group NV Italiëlei 8, 2000 A