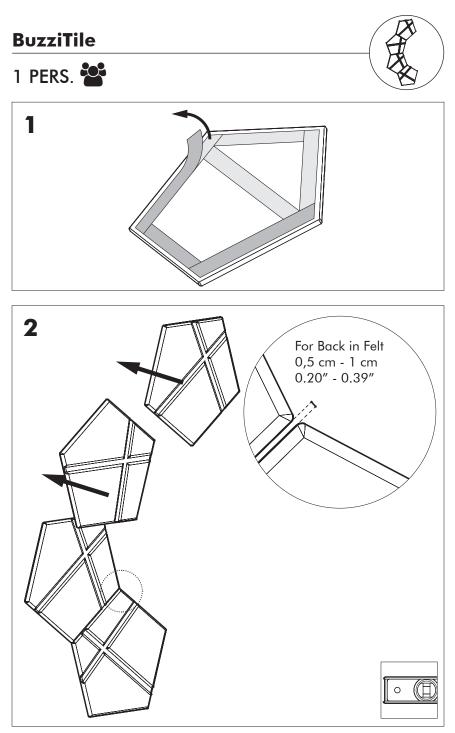

# BuzziTile

#### Note

For vertical use only!

Be sure wall surface is free of dirt, grease or any special paint finishes that could prevent the adhesive from adhering to wall surface. Due to possible variation in dimension and density, we advise to install the tiles with felt backing at 0,5 cm - 1 cm | 0.20" - 0.39" distance from each other. For more precise applications, tiles with wooden back are advisable.