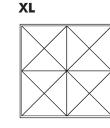

# BuzziTile

#### L | XL | Metro | Hexa | Penta | Triangle L | Triangle XL

## INSTALLATION MANUAL





#### Note

For vertical use only!

Be sure wall surface is free of dirt, grease or any special paint finishes that could prevent the adhesive from adhering to wall surface. Due to possible variation in dimension and density, we advise to install the tiles with felt backing at 0,5 cm - 1 cm | 0.20" - 0.39" distance from each other. For more precise applications, tiles with wooden back are advisable.

#### Excluded



### Included (separately)





#### Metro







BuzziSpace Group NV Italiëlei 8, 2000 Antwerp Belgium ☎+32 (0)3 846 10 00 ✓ info@buzzi.space % www.buzzi.space



Last update: 07/12/2023