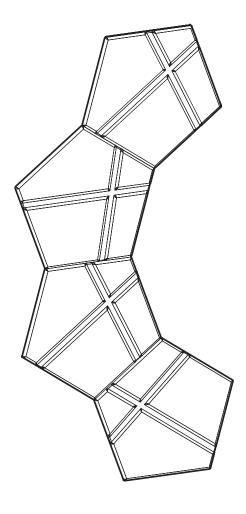

# BuzziTile

#### L | XL | Metro | Hexa | Penta | Triangle L | Triangle XL

## INSTALLATION MANUAL





#### Note

For vertical use only!

Be sure wall surface is free of dirt, grease or any special paint finishes that could prevent the adhesive from adhering to wall surface. Due to possible variation in dimension and density, we advise to install the tiles with felt backing at 0,5 cm - 1 cm | 0.20" - 0.39" distance from each other. For more precise applications, tiles with wooden back are advisable.

#### Excluded



### Included (separately)





#### Metro







BuzziSpace Group NV Italiëlei 8, 2000 Antwerp Belgium ☎+32 (0)3 846 10 00 ✓ info@buzzi.space % www.buzzi.space



Last update: 07/12/2023