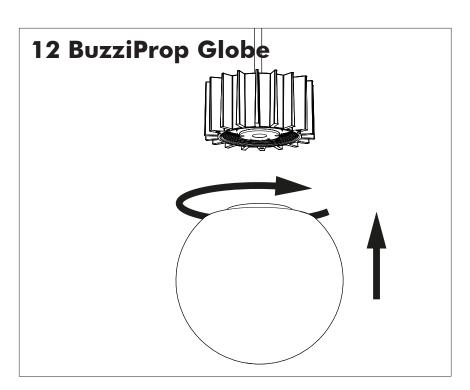

ities exist. Check with your Local Authority or retailer for recycling advice.

**A** The light source of this luminaire is not replaceable; when the light source reaches its end of life the whole luminaire shall be replaced.

⚠ The BuzziSol is approved to be combined with BuzziShade, BuzziPleat.

⚠ The control terminals of LED driver need to use SELV control signal.

A If the external flexible cable or cord of this luminaire is damaged, it shall be exclusively replaced by the manufacturer or his service agent or a similar qualified person in order to avoid a hazard."

#### **Excluded**



## Included BuzziProp Beam Globe | Spot





## **Configuration Type B**

P.14



### BuzziProp Beam Type A

# 2 PERS.

























## BuzziProp Beam Type B

# 2 PERS.





























BuzziSpace Group NV Italiëlei 8, 2000 Antwerp Belgium ☎+32 (0)3 846 10 00

✓ info@buzzi.space

% www.buzzi.space



A-0000007363/01 Last update: 04/12/2023