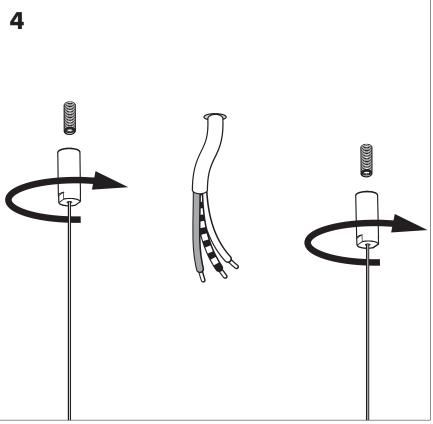

⚠ The control terminals of LED driver need to use SELV control signal.

A If the external flexible cable or cord of this luminaire is damaged, it shall be exclusively replaced by the manufacturer or his service agent or a similar qualified person in order to avoid a hazard."