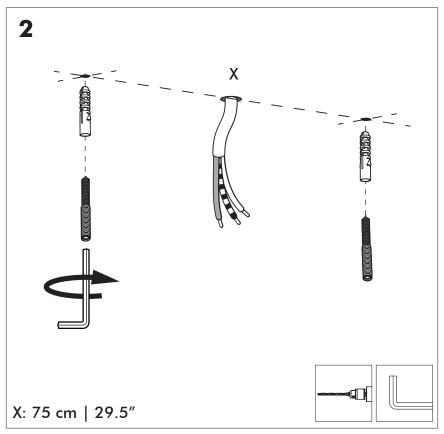

oducts should not be disposed of with household waste. Please recycle where facilities exist. Check with your Local Authority or retailer for recycling advice.

**A** The light source of this luminaire is not replaceable; when the light source reaches its end of life the whole luminaire shall be replaced.

⚠ The BuzziSol is approved to be combined with BuzziShade, BuzziPleat.

⚠ The control terminals of LED driver need to use SELV control signal.

A If the external flexible cable or cord of this luminaire is damaged, it shall be exclusively replaced by the manufacturer or his service agent or a similar qualified person in order to avoid a hazard."

#### **Excluded**



## Included BuzziProp Beam Globe | Spot





## **Configuration Type B**

P.14



### BuzziProp Beam Type A

# 2 PERS.

























## BuzziProp Beam Type B

# 2 PERS.





























BuzziSpace Group NV Italiëlei 8, 2000 Antwerp Belgium ☎+32 (0)3 846 10 00

✓ info@buzzi.space

% www.buzzi.space



A-0000007363/01 Last update: 04/12/2023