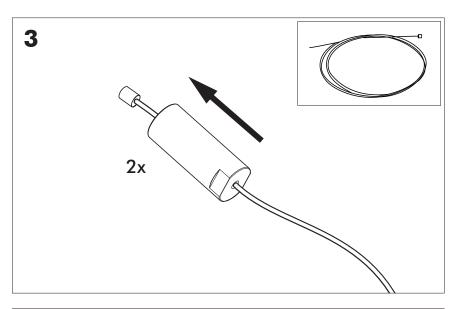

ucts should not be disposed of with household waste. Please recycle where facilities exist. Check with your Local Authority or retailer for recycling advice.

**A** The light source of this luminaire is not replaceable; when the light source reaches its end of life the whole luminaire shall be replaced.

⚠ The BuzziSol is approved to be combined with BuzziShade, BuzziPleat.

⚠ The control terminals of LED driver need to use SELV control signal.

A If the external flexible cable or cord of this luminaire is damaged, it shall be exclusively replaced by the manufacturer or his service agent or a similar qualified person in order to avoid a hazard."

#### **Excluded**



## Included BuzziProp Beam Globe | Spot





## **Configuration Type B**

P.14



### BuzziProp Beam Type A

# 2 PERS.

























## BuzziProp Beam Type B

# 2 PERS.





























BuzziSpace Group NV Italiëlei 8, 2000 Antwerp Belgium ☎+32 (0)3 846 10 00

✓ info@buzzi.space

% www.buzzi.space



A-0000007363/01 Last update: 04/12/2023