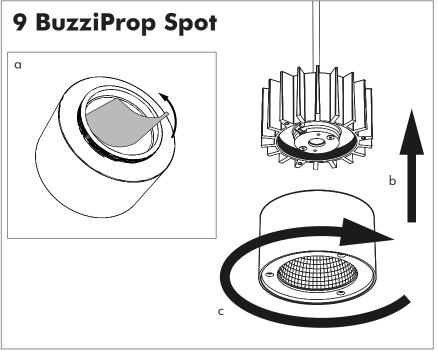

be disposed of with household waste. Please recycle where facilities exist. Check with your Local Authority or retailer for recycling advice.

**A** The light source of this luminaire is not replaceable; when the light source reaches its end of life the whole luminaire shall be replaced.

⚠ The BuzziSol is approved to be combined with BuzziShade, BuzziPleat.

⚠ The control terminals of LED driver need to use SELV control signal.

A If the external flexible cable or cord of this luminaire is damaged, it shall be exclusively replaced by the manufacturer or his service agent or a similar qualified person in order to avoid a hazard."

#### **Excluded**



## Included BuzziProp Beam Globe | Spot





## **Configuration Type B**

P.14



### BuzziProp Beam Type A

# 2 PERS.

























## BuzziProp Beam Type B

# 2 PERS.





























BuzziSpace Group NV Italiëlei 8, 2000 Antwerp Belgium ☎+32 (0)3 846 10 00

✓ info@buzzi.space

% www.buzzi.space



A-0000007363/01 Last update: 04/12/2023