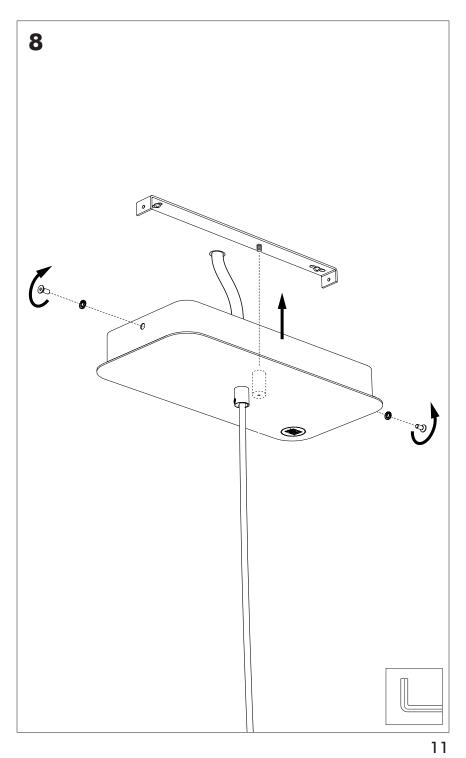

not be disposed of with household waste. Please recycle where facilities exist. Check with your Local Authority or retailer for recycling advice.

**A** The light source of this luminaire is not replaceable; when the light source reaches its end of life the whole luminaire shall be replaced.

⚠ The BuzziSol is approved to be combined with BuzziShade, BuzziPleat.

⚠ The control terminals of LED driver need to use SELV control signal.

A If the external flexible cable or cord of this luminaire is damaged, it shall be exclusively replaced by the manufacturer or his service agent or a similar qualified person in order to avoid a hazard."

#### **Excluded**



## Included BuzziProp Beam Globe | Spot





## **Configuration Type B**

P.14



### BuzziProp Beam Type A

# 2 PERS.

























## BuzziProp Beam Type B

# 2 PERS.





























BuzziSpace Group NV Italiëlei 8, 2000 Antwerp Belgium ☎+32 (0)3 846 10 00

✓ info@buzzi.space

% www.buzzi.space



A-0000007363/01 Last update: 04/12/2023