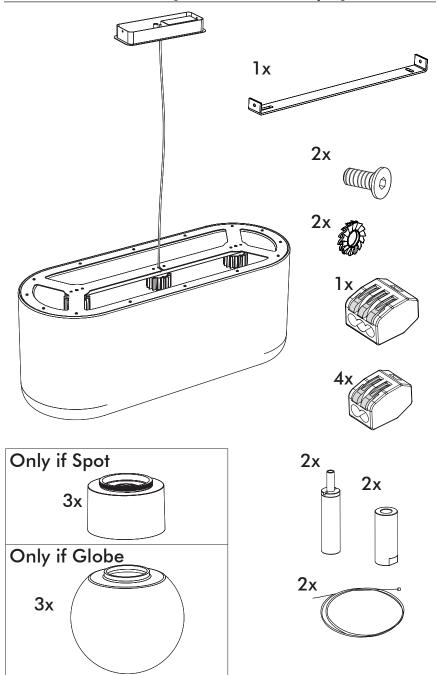

nput current: Max 0.35Amp

#### **Environmental Protection**

Waste electrical products should not be disposed of with household waste. Please recycle where facilities exist. Check with your Local Authority or retailer for recycling advice.

**A** The light source of this luminaire is not replaceable; when the light source reaches its end of life the whole luminaire shall be replaced.

⚠ The BuzziSol is approved to be combined with BuzziShade, BuzziPleat.

⚠ The control terminals of LED driver need to use SELV control signal.

A If the external flexible cable or cord of this luminaire is damaged, it shall be exclusively replaced by the manufacturer or his service agent or a similar qualified person in order to avoid a hazard."

#### **Excluded**



## Included BuzziProp Beam Globe | Spot





## **Configuration Type B**

P.14



### BuzziProp Beam Type A

# 2 PERS.

























## BuzziProp Beam Type B

# 2 PERS.





























BuzziSpace Group NV Italiëlei 8, 2000 Antwerp Belgium ☎+32 (0)3 846 10 00

✓ info@buzzi.space

% www.buzzi.space



A-0000007363/01 Last update: 04/12/2023