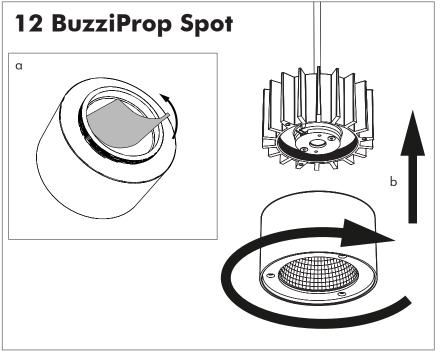

ies exist. Check with your Local Authority or retailer for recycling advice.

**A** The light source of this luminaire is not replaceable; when the light source reaches its end of life the whole luminaire shall be replaced.

⚠ The BuzziSol is approved to be combined with BuzziShade, BuzziPleat.

⚠ The control terminals of LED driver need to use SELV control signal.

A If the external flexible cable or cord of this luminaire is damaged, it shall be exclusively replaced by the manufacturer or his service agent or a similar qualified person in order to avoid a hazard."

#### **Excluded**



## Included BuzziProp Beam Globe | Spot





## **Configuration Type B**

P.14



### BuzziProp Beam Type A

# 2 PERS.

























## BuzziProp Beam Type B

# 2 PERS.





























BuzziSpace Group NV Italiëlei 8, 2000 Antwerp Belgium ☎+32 (0)3 846 10 00

✓ info@buzzi.space

% www.buzzi.space



A-0000007363/01 Last update: 04/12/2023