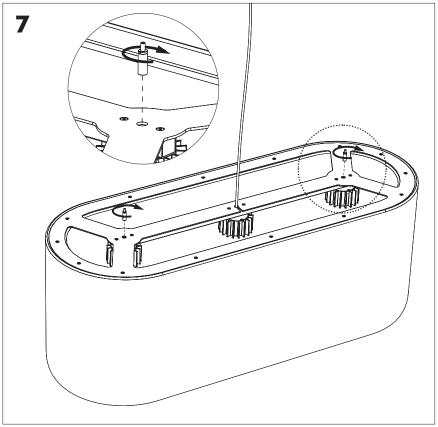

here facilities exist. Check with your Local Authority or retailer for recycling advice.

**A** The light source of this luminaire is not replaceable; when the light source reaches its end of life the whole luminaire shall be replaced.

⚠ The BuzziSol is approved to be combined with BuzziShade, BuzziPleat.

⚠ The control terminals of LED driver need to use SELV control signal.

A If the external flexible cable or cord of this luminaire is damaged, it shall be exclusively replaced by the manufacturer or his service agent or a similar qualified person in order to avoid a hazard."

#### **Excluded**



## Included BuzziProp Beam Globe | Spot





## **Configuration Type B**

P.14



### BuzziProp Beam Type A

# 2 PERS.

























## BuzziProp Beam Type B

# 2 PERS.





























BuzziSpace Group NV Italiëlei 8, 2000 Antwerp Belgium ☎+32 (0)3 846 10 00

✓ info@buzzi.space

% www.buzzi.space



A-0000007363/01 Last update: 04/12/2023