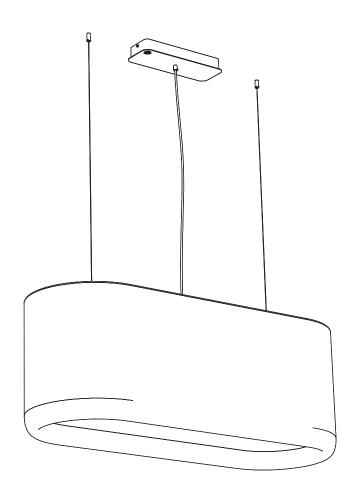

# BuzziProp Beam INSTALLATION MANUAL

INSTALLATION MANUAL 220-240V





#### **Technical** info

















Input current: Max 0.35Amp

#### **Environmental Protection**

Waste electrical products should not be disposed of with household waste. Please recycle where facilities exist. Check with your Local Authority or retailer for recycling advice.

**A** The light source of this luminaire is not replaceable; when the light source reaches its end of life the whole luminaire shall be replaced.

⚠ The BuzziSol is approved to be combined with BuzziShade, BuzziPleat.

⚠ The control terminals of LED driver need to use SELV control signal.

A If the external flexible cable or cord of this luminaire is damaged, it shall be exclusively replaced by the manufacturer or his service agent or a similar qualified person in order to avoid a hazard."

#### **Excluded*