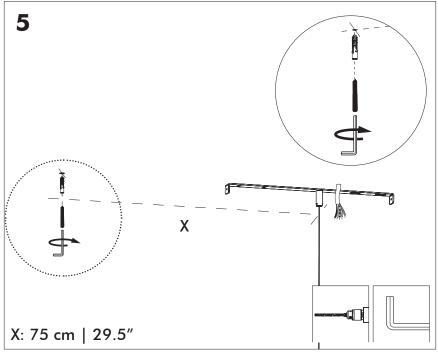

le where facilities exist. Check with your Local Authority or retailer for recycling advice.

**A** The light source of this luminaire is not replaceable; when the light source reaches its end of life the whole luminaire shall be replaced.

⚠ The BuzziSol is approved to be combined with BuzziShade, BuzziPleat.

⚠ The control terminals of LED driver need to use SELV control signal.

A If the external flexible cable or cord of this luminaire is damaged, it shall be exclusively replaced by the manufacturer or his service agent or a similar qualified person in order to avoid a hazard."

#### **Excluded**



## Included BuzziProp Beam Globe | Spot





## **Configuration Type B**

P.14



### BuzziProp Beam Type A

# 2 PERS.

























## BuzziProp Beam Type B

# 2 PERS.





























BuzziSpace Group NV Italiëlei 8, 2000 Antwerp Belgium ☎+32 (0)3 846 10 00

✓ info@buzzi.space

% www.buzzi.space



A-0000007363/01 Last update: 04/12/2023