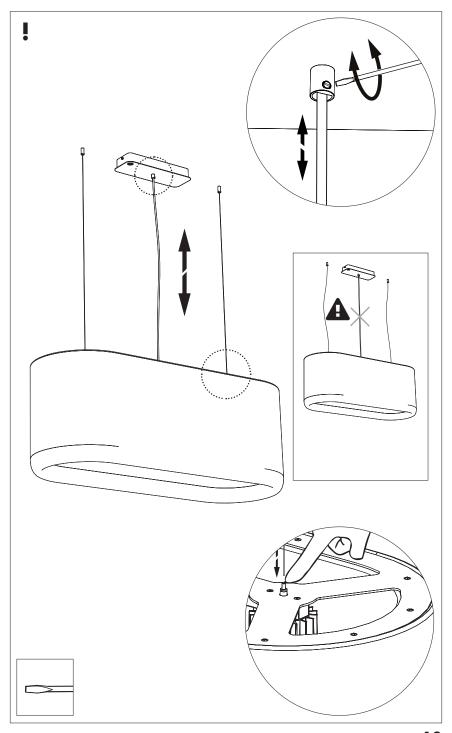

**A** The light source of this luminaire is not replaceable; when the light source reaches its end of life the whole luminaire shall be replaced.

⚠ The BuzziSol is approved to be combined with BuzziShade, BuzziPleat.

⚠ The control terminals of LED driver need to use SELV control signal.

A If the external flexible cable or cord of this luminaire is damaged, it shall be exclusively replaced by the manufacturer or his service agent or a similar qualified person in order to avoid a hazard."