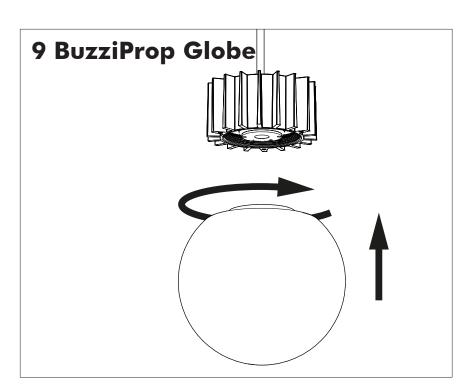

t be disposed of with household waste. Please recycle where facilities exist. Check with your Local Authority or retailer for recycling advice.

**A** The light source of this luminaire is not replaceable; when the light source reaches its end of life the whole luminaire shall be replaced.

⚠ The BuzziSol is approved to be combined with BuzziShade, BuzziPleat.

⚠ The control terminals of LED driver need to use SELV control signal.

A If the external flexible cable or cord of this luminaire is damaged, it shall be exclusively replaced by the manufacturer or his service agent or a similar qualified person in order to avoid a hazard."

#### **Excluded**



## Included BuzziProp Beam Globe | Spot





## **Configuration Type B**

P.14



### BuzziProp Beam Type A

# 2 PERS.

























## BuzziProp Beam Type B

# 2 PERS.





























BuzziSpace Group NV Italiëlei 8, 2000 Antwerp Belgium ☎+32 (0)3 846 10 00

✓ info@buzzi.space

% www.buzzi.space



A-0000007363/01 Last update: 04/12/2023