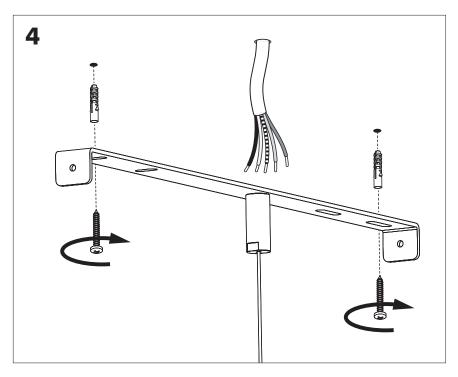

ycle where facilities exist. Check with your Local Authority or retailer for recycling advice.

**A** The light source of this luminaire is not replaceable; when the light source reaches its end of life the whole luminaire shall be replaced.

⚠ The BuzziSol is approved to be combined with BuzziShade, BuzziPleat.

⚠ The control terminals of LED driver need to use SELV control signal.

A If the external flexible cable or cord of this luminaire is damaged, it shall be exclusively replaced by the manufacturer or his service agent or a similar qualified person in order to avoid a hazard."

#### **Excluded**



## Included BuzziProp Beam Globe | Spot





## **Configuration Type B**

P.14



### BuzziProp Beam Type A

# 2 PERS.

























## BuzziProp Beam Type B

# 2 PERS.





























BuzziSpace Group NV Italiëlei 8, 2000 Antwerp Belgium ☎+32 (0)3 846 10 00

✓ info@buzzi.space

% www.buzzi.space



A-0000007363/01 Last update: 04/12/2023