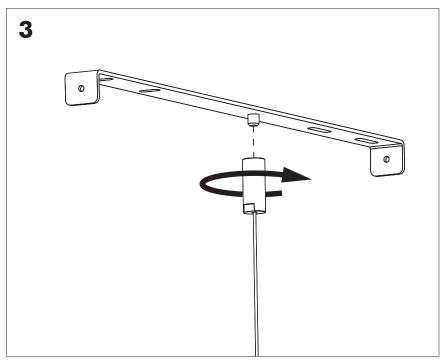

ecycle where facilities exist. Check with your Local Authority or retailer for recycling advice.

**A** The light source of this luminaire is not replaceable; when the light source reaches its end of life the whole luminaire shall be replaced.

⚠ The BuzziSol is approved to be combined with BuzziShade, BuzziPleat.

⚠ The control terminals of LED driver need to use SELV control signal.

A If the external flexible cable or cord of this luminaire is damaged, it shall be exclusively replaced by the manufacturer or his service agent or a similar qualified person in order to avoid a hazard."

#### **Excluded**



## Included BuzziProp Beam Globe | Spot





## **Configuration Type B**

P.14



### BuzziProp Beam Type A

# 2 PERS.

























## BuzziProp Beam Type B

# 2 PERS.





























BuzziSpace Group NV Italiëlei 8, 2000 Antwerp Belgium ☎+32 (0)3 846 10 00

✓ info@buzzi.space

% www.buzzi.space



A-0000007363/01 Last update: 04/12/2023