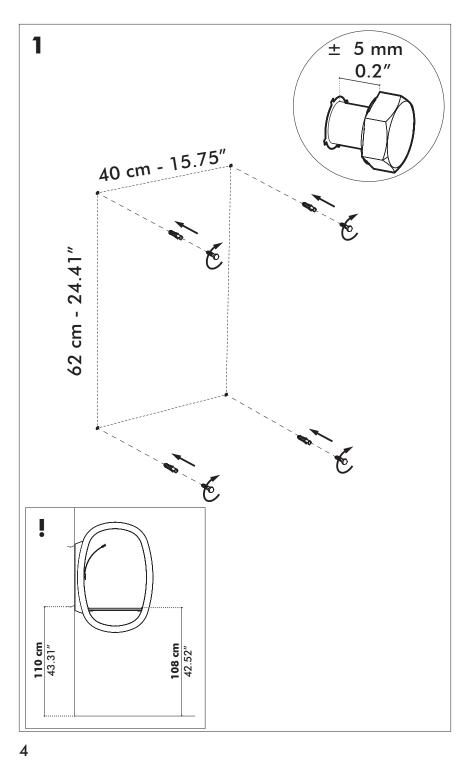

## **BuzziRing**

**INSTALLATION MANUAL** 

Please note: Due to safety reasons the BuzziRing should only be mounted by a professional.

The max load on the BuzziRing strongly depends on the mounting structure and the mounting materials used.

The BuzziRing is recommended for mounting on walls made of concrete or brick.

Hollow walls have to be reinforced on the backside of the wall. Do use suitable mounting.