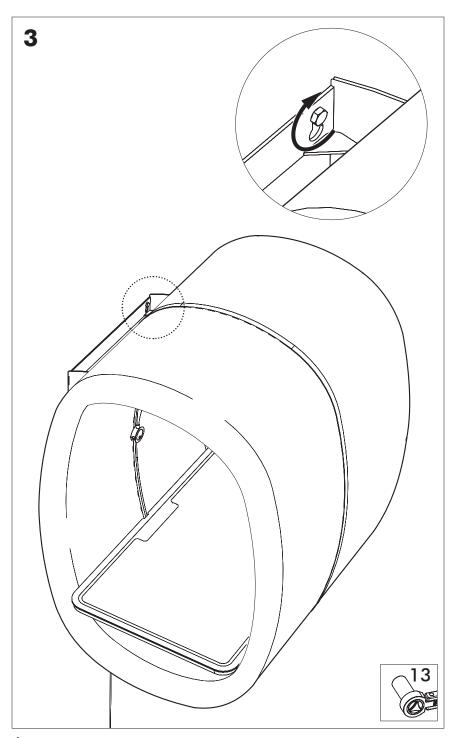

## **BuzziRing**

**INSTALLATION MANUAL** 





Please note: Due to safety reasons the BuzziRing should only be mounted by a professional.

The max load on the BuzziRing strongly depends on the mounting structure and the mounting materials used.

The BuzziRing is recommended for mounting on walls made of concrete or brick.

Hollow walls have to be reinforced on the backside of the wall. Do use suitable mounting.

## **BuzziRing**

2 PERS.



## **Excluded**



## Included











BuzziSpace Group NV Italiëlei 8, 2000 Antwerp Belgium **☎**+32 (0)3 846 10 00

■ info@buzzi.space % www.buzzi.space



Doc nr.: A-0000007056/03 Last update: 04/12/2023