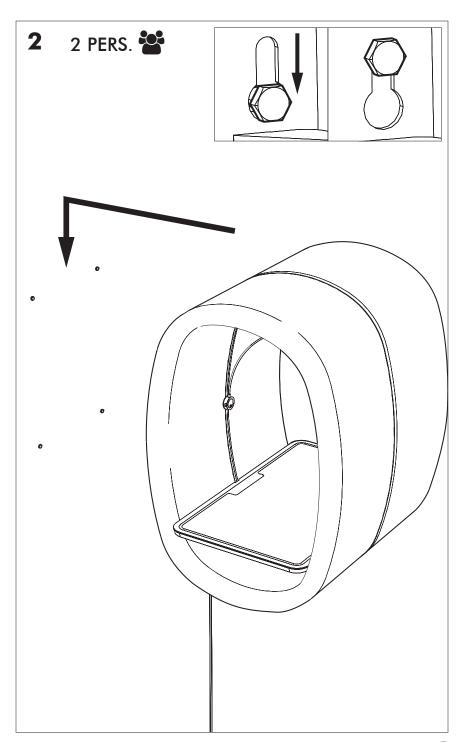

## **BuzziRing**

**INSTALLATION MANUAL** 





Please note: Due to safety reasons the BuzziRing should only be mounted by a professional.

The max load on the BuzziRing strongly depends on the mounting structure and the mounting materials used.

The BuzziRing is recommended for mounting on walls made of concrete or brick.

Hollow walls have to be reinforced on the backside of the wall. Do use suitable mounting.

## **BuzziRing**

2 PERS.



## **Excluded**



## Included











BuzziSpace Group NV Italiëlei 8, 2000 Antwerp Belgium **☎**+32 (0)3 846 10 00

■ info@buzzi.space % www.buzzi.space



Doc nr.: A-0000007056/03 Last update: 04/12/2023