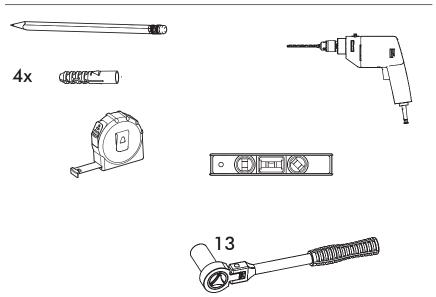

## **BuzziRing**

**INSTALLATION MANUAL** 





Please note: Due to safety reasons the BuzziRing should only be mounted by a professional.

The max load on the BuzziRing strongly depends on the mounting structure and the mounting materials used.

The BuzziRing is recommended for mounting on walls made of concrete or brick.

Hollow walls have to be reinforced on the backside of the wall. Do use suitable mounting.

## **BuzziRing**

2 PERS.



## **Excluded**



## Included











BuzziSpace Group NV Italiëlei 8, 2000 Antwerp Belgium **☎**+32 (0)3 846 10 00

■ info@buzzi.space % www.buzzi.space



Doc nr.: A-0000007056/03 Last update: 04/12/2023