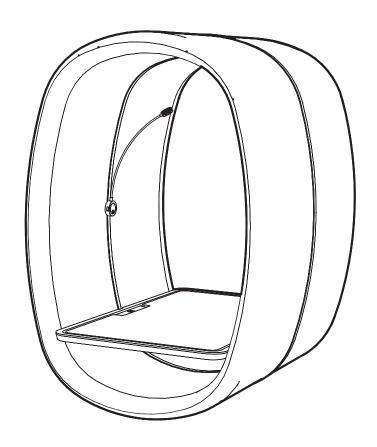

## **BuzziRing**

**INSTALLATION MANUAL** 

Please note: Due to safety reasons the BuzziRing should only be mounted by a professional.

The max load on the BuzziRing strongly depends on the mounting structure and the mounting materials used.

The BuzziRing is recommended for mounting on walls made of concrete or brick.

Hollow walls have to be reinforced on the backside of the wall. Do use suitable mounting.