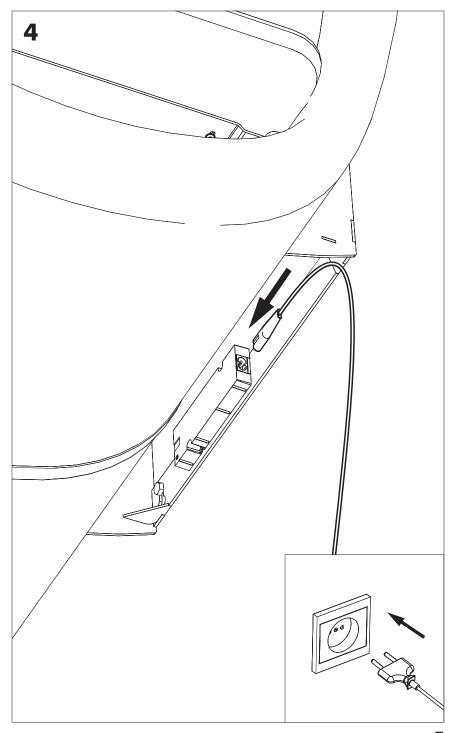

## **BuzziRing**

**INSTALLATION MANUAL** 





Please note: Due to safety reasons the BuzziRing should only be mounted by a professional.

The max load on the BuzziRing strongly depends on the mounting structure and the mounting materials used.

The BuzziRing is recommended for mounting on walls made of concrete or brick.

Hollow walls have to be reinforced on the backside of the wall. Do use suitable mounting.

## **BuzziRing**

2 PERS.



## **Excluded**



## Included











BuzziSpace Group NV Italiëlei 8, 2000 Antwerp Belgium **☎**+32 (0)3 846 10 00

■ info@buzzi.space % www.buzzi.space



Doc nr.: A-0000007056/03 Last update: 04/12/2023