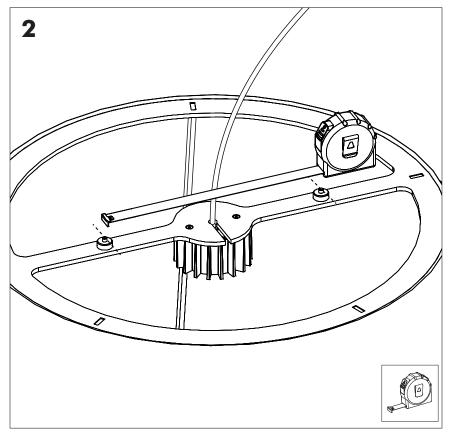

# **BuzziShade Pendant LED**

INSTALLATION MANUAL 220-240V





#### **Technical info**



#### **Environmental Protection**

Waste electrical products should not be disposed of with household waste. Please recycle where facilities exist. Check with your Local Authority or retailer for recycling advice.

**A** The light source of this luminaire is not replaceable; when the light source reaches its end of life the whole luminaire shall be replaced.

#### **Excluded**



## Included



### **BuzziShade Pendant LED**

2 PERS.





























BuzziSpace Group NV Italiëlei 8, 2000 Antwerp Belgium ☎+32 (0)3 846 10 00

info@buzzi.space

www.buzzi.space



Doc nr.: A-0000003379/04 Last update: 12/12/2023