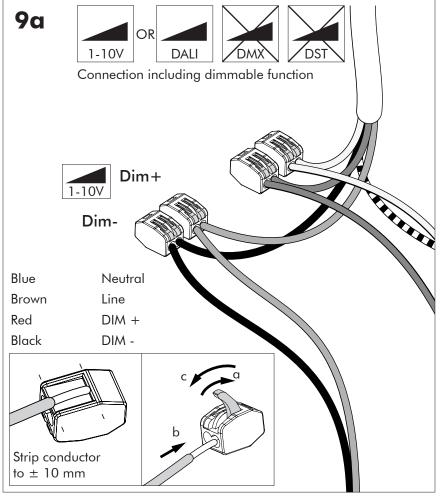

# **BuzziShade Pendant LED**

INSTALLATION MANUAL 220-240V





#### **Technical info**



#### **Environmental Protection**

Waste electrical products should not be disposed of with household waste. Please recycle where facilities exist. Check with your Local Authority or retailer for recycling advice.

**A** The light source of this luminaire is not replaceable; when the light source reaches its end of life the whole luminaire shall be replaced.

#### **Excluded**



## Included



### **BuzziShade Pendant LED**

2 PERS.





























BuzziSpace Group NV Italiëlei 8, 2000 Antwerp Belgium ☎+32 (0)3 846 10 00

info@buzzi.space

www.buzzi.space



Doc nr.: A-0000003379/04 Last update: 12/12/2023