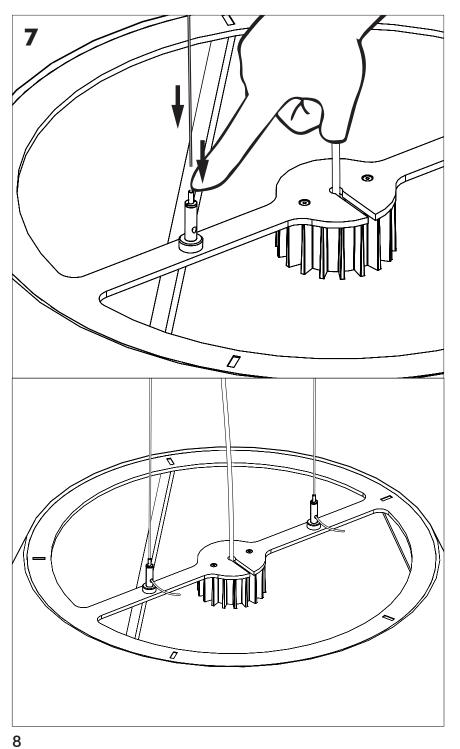

# **BuzziShade Pendant LED**

INSTALLATION MANUAL 220-240V





#### **Technical info**



#### **Environmental Protection**

Waste electrical products should not be disposed of with household waste. Please recycle where facilities exist. Check with your Local Authority or retailer for recycling advice.

**A** The light source of this luminaire is not replaceable; when the light source reaches its end of life the whole luminaire shall be replaced.

#### **Excluded**



## Included



### **BuzziShade Pendant LED**

2 PERS.





























BuzziSpace Group NV Italiëlei 8, 2000 Antwerp Belgium ☎+32 (0)3 846 10 00

info@buzzi.space

www.buzzi.space



Doc nr.: A-0000003379/04 Last update: 12/12/2023