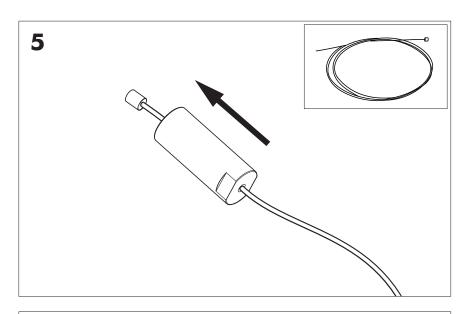

# **BuzziShade Pendant LED**

INSTALLATION MANUAL 220-240V





#### **Technical info**



#### **Environmental Protection**

Waste electrical products should not be disposed of with household waste. Please recycle where facilities exist. Check with your Local Authority or retailer for recycling advice.

**A** The light source of this luminaire is not replaceable; when the light source reaches its end of life the whole luminaire shall be replaced.

#### **Excluded**



## Included



### **BuzziShade Pendant LED**

2 PERS.





























BuzziSpace Group NV Italiëlei 8, 2000 Antwerp Belgium ☎+32 (0)3 846 10 00

info@buzzi.space

www.buzzi.space



Doc nr.: A-0000003379/04 Last update: 12/12/2023