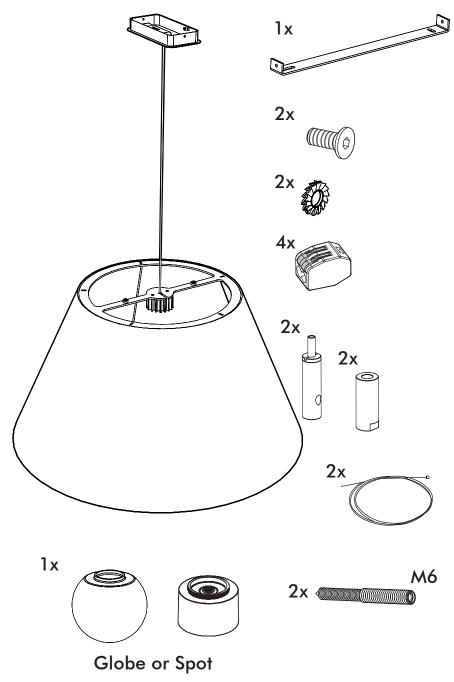

# **BuzziShade Pendant LED**

INSTALLATION MANUAL 220-240V





#### **Technical info**



#### **Environmental Protection**

Waste electrical products should not be disposed of with household waste. Please recycle where facilities exist. Check with your Local Authority or retailer for recycling advice.

**A** The light source of this luminaire is not replaceable; when the light source reaches its end of life the whole luminaire shall be replaced.

#### **Excluded**



## Included



### **BuzziShade Pendant LED**

2 PERS.





























BuzziSpace Group NV Italiëlei 8, 2000 Antwerp Belgium ☎+32 (0)3 846 10 00

info@buzzi.space

www.buzzi.space



Doc nr.: A-0000003379/04 Last update: 12/12/2023