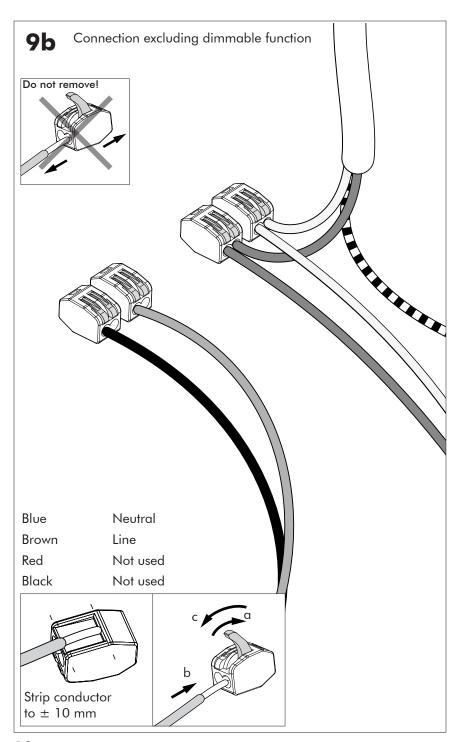

# **BuzziShade Pendant LED**

INSTALLATION MANUAL 220-240V





#### **Technical info**



#### **Environmental Protection**

Waste electrical products should not be disposed of with household waste. Please recycle where facilities exist. Check with your Local Authority or retailer for recycling advice.

**A** The light source of this luminaire is not replaceable; when the light source reaches its end of life the whole luminaire shall be replaced.

#### **Excluded**



## Included



### **BuzziShade Pendant LED**

2 PERS.





























BuzziSpace Group NV Italiëlei 8, 2000 Antwerp Belgium ☎+32 (0)3 846 10 00

info@buzzi.space

www.buzzi.space



Doc nr.: A-0000003379/04 Last update: 12/12/2023