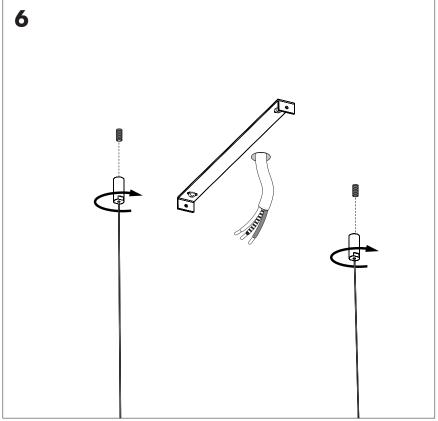

# **BuzziShade Pendant LED**

INSTALLATION MANUAL 220-240V





#### **Technical info**



#### **Environmental Protection**

Waste electrical products should not be disposed of with household waste. Please recycle where facilities exist. Check with your Local Authority or retailer for recycling advice.

**A** The light source of this luminaire is not replaceable; when the light source reaches its end of life the whole luminaire shall be replaced.

#### **Excluded**



## Included



### **BuzziShade Pendant LED**

2 PERS.





























BuzziSpace Group NV Italiëlei 8, 2000 Antwerp Belgium ☎+32 (0)3 846 10 00

info@buzzi.space

www.buzzi.space



Doc nr.: A-0000003379/04 Last update: 12/12/2023