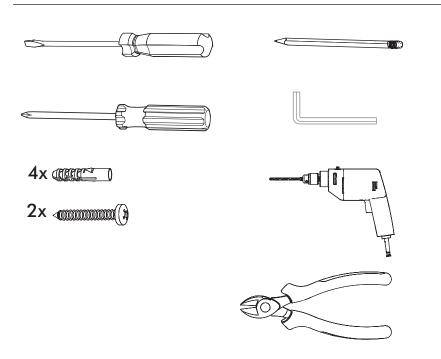

# **BuzziShade Pendant LED**

INSTALLATION MANUAL 220-240V





#### **Technical info**



#### **Environmental Protection**

Waste electrical products should not be disposed of with household waste. Please recycle where facilities exist. Check with your Local Authority or retailer for recycling advice.

**A** The light source of this luminaire is not replaceable; when the light source reaches its end of life the whole luminaire shall be replaced.

#### **Excluded**



## Included



### **BuzziShade Pendant LED**

2 PERS.





























BuzziSpace Group NV Italiëlei 8, 2000 Antwerp Belgium ☎+32 (0)3 846 10 00

info@buzzi.space

www.buzzi.space



Doc nr.: A-0000003379/04 Last update: 12/12/2023