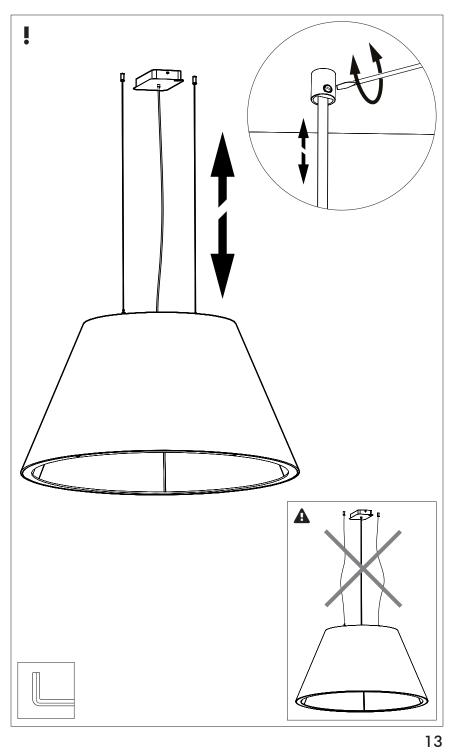

# **BuzziShade Pendant LED**

INSTALLATION MANUAL 220-240V





#### **Technical info**



#### **Environmental Protection**

Waste electrical products should not be disposed of with household waste. Please recycle where facilities exist. Check with your Local Authority or retailer for recycling advice.

**A** The light source of this luminaire is not replaceable; when the light source reaches its end of life the whole luminaire shall be replaced.

#### **Excluded**



## Included



### **BuzziShade Pendant LED**

2 PERS.





























BuzziSpace Group NV Italiëlei 8, 2000 Antwerp Belgium ☎+32 (0)3 846 10 00

info@buzzi.space

www.buzzi.space



Doc nr.: A-0000003379/04 Last update: 12/12/2023