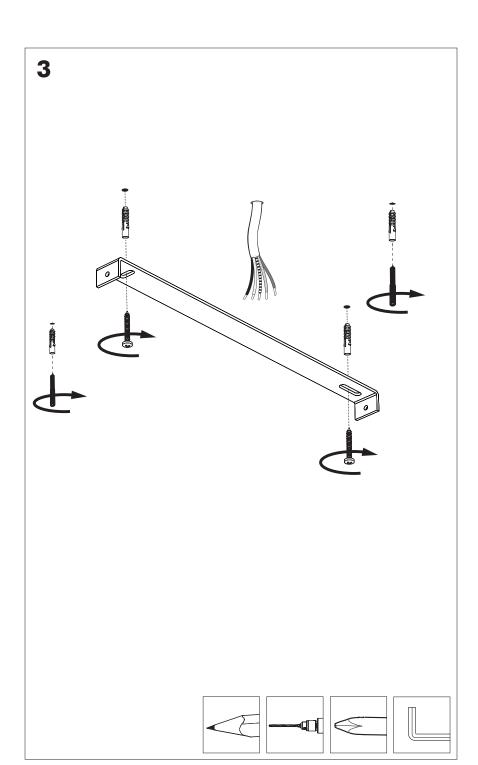

# **BuzziShade Pendant LED**

INSTALLATION MANUAL 220-240V





#### **Technical info**



#### **Environmental Protection**

Waste electrical products should not be disposed of with household waste. Please recycle where facilities exist. Check with your Local Authority or retailer for recycling advice.

**A** The light source of this luminaire is not replaceable; when the light source reaches its end of life the whole luminaire shall be replaced.

#### **Excluded**



## Included



### **BuzziShade Pendant LED**

2 PERS.





























BuzziSpace Group NV Italiëlei 8, 2000 Antwerp Belgium ☎+32 (0)3 846 10 00

info@buzzi.space

www.buzzi.space



Doc nr.: A-0000003379/04 Last update: 12/12/2023