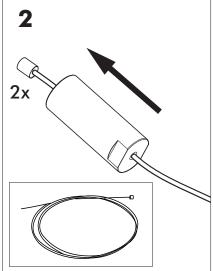

xist. Check with your Local Authority or retailer for recycling advice.

**A** The light source of this luminaire is not replaceable; when the light source reaches its end of life the whole luminaire shall be replaced.

⚠ The BuzziSol is approved to be combined with BuzziShade, BuzziPleat.

⚠ The control terminals of LED driver need to use SELV control signal.

A If the external flexible cable or cord of this luminaire is damaged, it shall be exclusively replaced by the manufacturer or his service agent or a similar qualified person in order to avoid a hazard."

#### **Excluded**



#### Included BuzziShade Square Beam Globe | Spot





## **Configuration Type B**

P.14



### BuzziShade Square Beam Type A

# 2 PERS.

























## BuzziShade Square Beam Type B

## 2 PERS.































BuzziSpace Group NV Italiëlei 8, 2000 Antwerp Belgium ☎+32 (0)3 846 10 00

info@buzzi.space

www.buzzi.space



A-0000007365/01 Last update: 12/12/2023