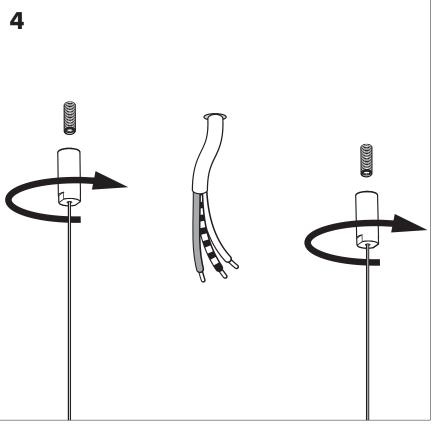

isposed of with household waste. Please recycle where facilities exist. Check with your Local Authority or retailer for recycling advice.

**A** The light source of this luminaire is not replaceable; when the light source reaches its end of life the whole luminaire shall be replaced.

⚠ The BuzziSol is approved to be combined with BuzziShade, BuzziPleat.

⚠ The control terminals of LED driver need to use SELV control signal.

A If the external flexible cable or cord of this luminaire is damaged, it shall be exclusively replaced by the manufacturer or his service agent or a similar qualified person in order to avoid a hazard."

#### **Excluded**



#### Included BuzziShade Square Beam Globe | Spot





## **Configuration Type B**

P.14



### BuzziShade Square Beam Type A

# 2 PERS.

























## BuzziShade Square Beam Type B

## 2 PERS.































BuzziSpace Group NV Italiëlei 8, 2000 Antwerp Belgium ☎+32 (0)3 846 10 00

info@buzzi.space

www.buzzi.space



A-0000007365/01 Last update: 12/12/2023