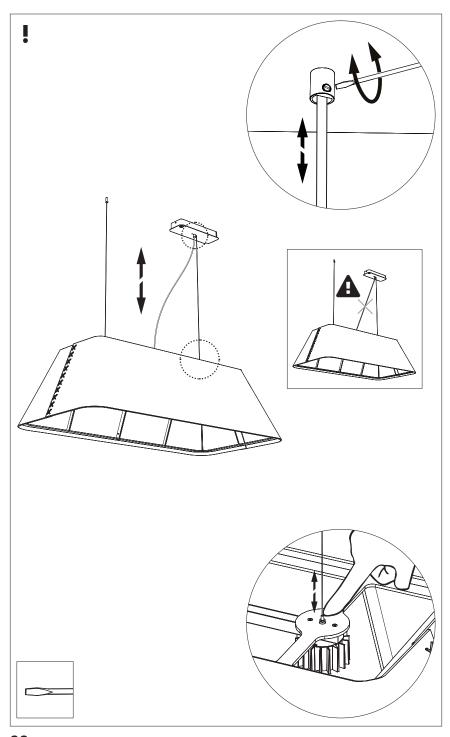

l Authority or retailer for recycling advice.

**A** The light source of this luminaire is not replaceable; when the light source reaches its end of life the whole luminaire shall be replaced.

⚠ The BuzziSol is approved to be combined with BuzziShade, BuzziPleat.

⚠ The control terminals of LED driver need to use SELV control signal.

A If the external flexible cable or cord of this luminaire is damaged, it shall be exclusively replaced by the manufacturer or his service agent or a similar qualified person in order to avoid a hazard."

#### **Excluded**



#### Included BuzziShade Square Beam Globe | Spot





## **Configuration Type B**

P.14



### BuzziShade Square Beam Type A

# 2 PERS.

























## BuzziShade Square Beam Type B

## 2 PERS.































BuzziSpace Group NV Italiëlei 8, 2000 Antwerp Belgium ☎+32 (0)3 846 10 00

info@buzzi.space

www.buzzi.space



A-0000007365/01 Last update: 12/12/2023