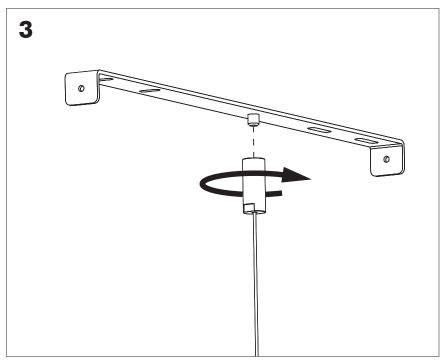

st. Check with your Local Authority or retailer for recycling advice.

**A** The light source of this luminaire is not replaceable; when the light source reaches its end of life the whole luminaire shall be replaced.

⚠ The BuzziSol is approved to be combined with BuzziShade, BuzziPleat.

⚠ The control terminals of LED driver need to use SELV control signal.

A If the external flexible cable or cord of this luminaire is damaged, it shall be exclusively replaced by the manufacturer or his service agent or a similar qualified person in order to avoid a hazard."

#### **Excluded**



#### Included BuzziShade Square Beam Globe | Spot





## **Configuration Type B**

P.14



### BuzziShade Square Beam Type A

# 2 PERS.

























## BuzziShade Square Beam Type B

## 2 PERS.































BuzziSpace Group NV Italiëlei 8, 2000 Antwerp Belgium ☎+32 (0)3 846 10 00

info@buzzi.space

www.buzzi.space



A-0000007365/01 Last update: 12/12/2023