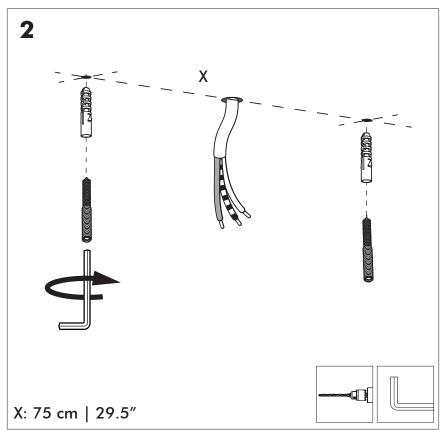

be disposed of with household waste. Please recycle where facilities exist. Check with your Local Authority or retailer for recycling advice.

**A** The light source of this luminaire is not replaceable; when the light source reaches its end of life the whole luminaire shall be replaced.

⚠ The BuzziSol is approved to be combined with BuzziShade, BuzziPleat.

⚠ The control terminals of LED driver need to use SELV control signal.

A If the external flexible cable or cord of this luminaire is damaged, it shall be exclusively replaced by the manufacturer or his service agent or a similar qualified person in order to avoid a hazard."

#### **Excluded**



#### Included BuzziShade Square Beam Globe | Spot





## **Configuration Type B**

P.14



### BuzziShade Square Beam Type A

# 2 PERS.

























## BuzziShade Square Beam Type B

## 2 PERS.































BuzziSpace Group NV Italiëlei 8, 2000 Antwerp Belgium ☎+32 (0)3 846 10 00

info@buzzi.space

www.buzzi.space



A-0000007365/01 Last update: 12/12/2023