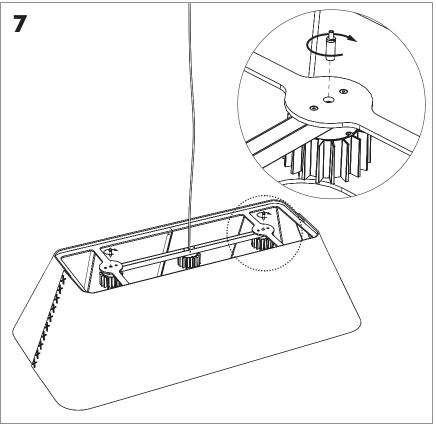

k with your Local Authority or retailer for recycling advice.

**A** The light source of this luminaire is not replaceable; when the light source reaches its end of life the whole luminaire shall be replaced.

⚠ The BuzziSol is approved to be combined with BuzziShade, BuzziPleat.

⚠ The control terminals of LED driver need to use SELV control signal.

A If the external flexible cable or cord of this luminaire is damaged, it shall be exclusively replaced by the manufacturer or his service agent or a similar qualified person in order to avoid a hazard."

#### **Excluded**



#### Included BuzziShade Square Beam Globe | Spot





## **Configuration Type B**

P.14



### BuzziShade Square Beam Type A

# 2 PERS.

























## BuzziShade Square Beam Type B

## 2 PERS.































BuzziSpace Group NV Italiëlei 8, 2000 Antwerp Belgium ☎+32 (0)3 846 10 00

info@buzzi.space

www.buzzi.space



A-0000007365/01 Last update: 12/12/2023