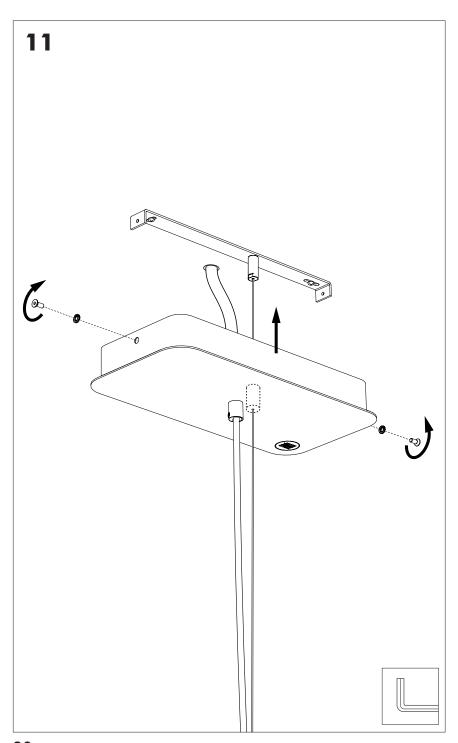

r Local Authority or retailer for recycling advice.

**A** The light source of this luminaire is not replaceable; when the light source reaches its end of life the whole luminaire shall be replaced.

⚠ The BuzziSol is approved to be combined with BuzziShade, BuzziPleat.

⚠ The control terminals of LED driver need to use SELV control signal.

A If the external flexible cable or cord of this luminaire is damaged, it shall be exclusively replaced by the manufacturer or his service agent or a similar qualified person in order to avoid a hazard."

#### **Excluded**



#### Included BuzziShade Square Beam Globe | Spot





## **Configuration Type B**

P.14



### BuzziShade Square Beam Type A

# 2 PERS.

























## BuzziShade Square Beam Type B

## 2 PERS.































BuzziSpace Group NV Italiëlei 8, 2000 Antwerp Belgium ☎+32 (0)3 846 10 00

info@buzzi.space

www.buzzi.space



A-0000007365/01 Last update: 12/12/2023