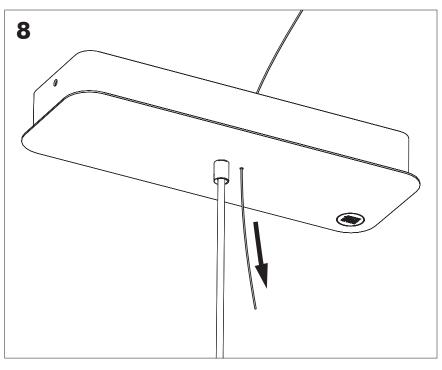

with your Local Authority or retailer for recycling advice.

**A** The light source of this luminaire is not replaceable; when the light source reaches its end of life the whole luminaire shall be replaced.

⚠ The BuzziSol is approved to be combined with BuzziShade, BuzziPleat.

⚠ The control terminals of LED driver need to use SELV control signal.

A If the external flexible cable or cord of this luminaire is damaged, it shall be exclusively replaced by the manufacturer or his service agent or a similar qualified person in order to avoid a hazard."

#### **Excluded**



#### Included BuzziShade Square Beam Globe | Spot





## **Configuration Type B**

P.14



### BuzziShade Square Beam Type A

# 2 PERS.

























## BuzziShade Square Beam Type B

## 2 PERS.































BuzziSpace Group NV Italiëlei 8, 2000 Antwerp Belgium ☎+32 (0)3 846 10 00

info@buzzi.space

www.buzzi.space



A-0000007365/01 Last update: 12/12/2023