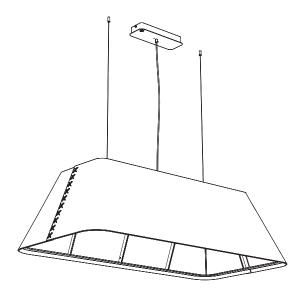

: Max 0.35Amp

#### **Environmental Protection**

Waste electrical products should not be disposed of with household waste. Please recycle where facilities exist. Check with your Local Authority or retailer for recycling advice.

**A** The light source of this luminaire is not replaceable; when the light source reaches its end of life the whole luminaire shall be replaced.

⚠ The BuzziSol is approved to be combined with BuzziShade, BuzziPleat.

⚠ The control terminals of LED driver need to use SELV control signal.

A If the external flexible cable or cord of this luminaire is damaged, it shall be exclusively replaced by the manufacturer or his service agent or a similar qualified person in order to avoid a hazard."

#### **Excluded**



#### Included BuzziShade Square Beam Globe | Spot





## **Configuration Type B**

P.14



### BuzziShade Square Beam Type A

# 2 PERS.

























## BuzziShade Square Beam Type B

## 2 PERS.































BuzziSpace Group NV Italiëlei 8, 2000 Antwerp Belgium ☎+32 (0)3 846 10 00

info@buzzi.space

www.buzzi.space



A-0000007365/01 Last update: 12/12/2023