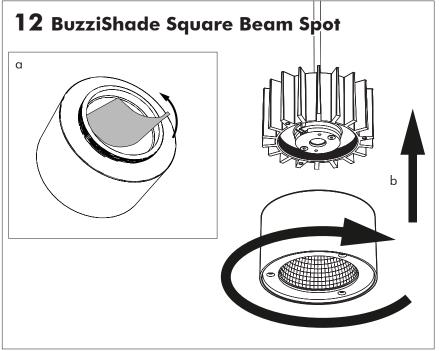

cal Authority or retailer for recycling advice.

**A** The light source of this luminaire is not replaceable; when the light source reaches its end of life the whole luminaire shall be replaced.

⚠ The BuzziSol is approved to be combined with BuzziShade, BuzziPleat.

⚠ The control terminals of LED driver need to use SELV control signal.

A If the external flexible cable or cord of this luminaire is damaged, it shall be exclusively replaced by the manufacturer or his service agent or a similar qualified person in order to avoid a hazard."

#### **Excluded**



#### Included BuzziShade Square Beam Globe | Spot





## **Configuration Type B**

P.14



### BuzziShade Square Beam Type A

# 2 PERS.

























## BuzziShade Square Beam Type B

## 2 PERS.































BuzziSpace Group NV Italiëlei 8, 2000 Antwerp Belgium ☎+32 (0)3 846 10 00

info@buzzi.space

www.buzzi.space



A-0000007365/01 Last update: 12/12/2023