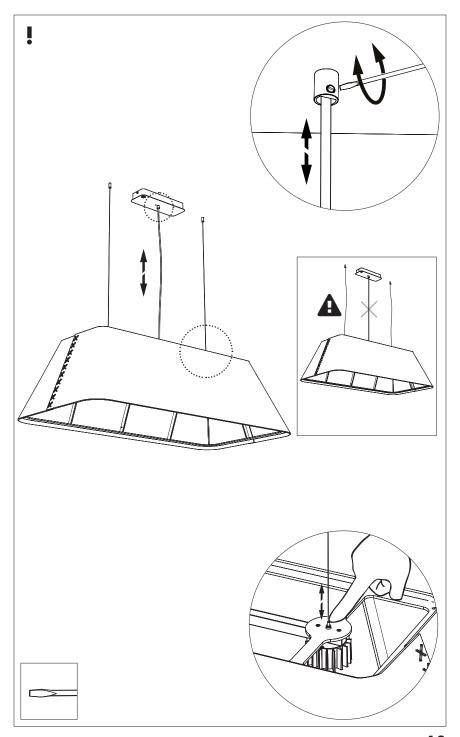

## **Configuration Type B**

P.14

### BuzziShade Square Beam Type A

## BuzziShade Square Beam Type B