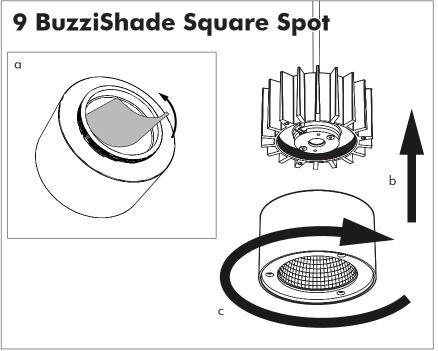

h household waste. Please recycle where facilities exist. Check with your Local Authority or retailer for recycling advice.

**A** The light source of this luminaire is not replaceable; when the light source reaches its end of life the whole luminaire shall be replaced.

⚠ The BuzziSol is approved to be combined with BuzziShade, BuzziPleat.

⚠ The control terminals of LED driver need to use SELV control signal.

A If the external flexible cable or cord of this luminaire is damaged, it shall be exclusively replaced by the manufacturer or his service agent or a similar qualified person in order to avoid a hazard."

#### **Excluded**



#### Included BuzziShade Square Beam Globe | Spot





## **Configuration Type B**

P.14



### BuzziShade Square Beam Type A

# 2 PERS.

























## BuzziShade Square Beam Type B

## 2 PERS.































BuzziSpace Group NV Italiëlei 8, 2000 Antwerp Belgium ☎+32 (0)3 846 10 00

info@buzzi.space

www.buzzi.space



A-0000007365/01 Last update: 12/12/2023