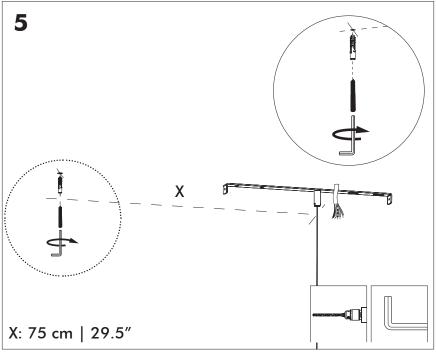

Check with your Local Authority or retailer for recycling advice.

**A** The light source of this luminaire is not replaceable; when the light source reaches its end of life the whole luminaire shall be replaced.

⚠ The BuzziSol is approved to be combined with BuzziShade, BuzziPleat.

⚠ The control terminals of LED driver need to use SELV control signal.

A If the external flexible cable or cord of this luminaire is damaged, it shall be exclusively replaced by the manufacturer or his service agent or a similar qualified person in order to avoid a hazard."

#### **Excluded**



#### Included BuzziShade Square Beam Globe | Spot





## **Configuration Type B**

P.14



### BuzziShade Square Beam Type A

# 2 PERS.

























## BuzziShade Square Beam Type B

## 2 PERS.































BuzziSpace Group NV Italiëlei 8, 2000 Antwerp Belgium ☎+32 (0)3 846 10 00

info@buzzi.space

www.buzzi.space



A-0000007365/01 Last update: 12/12/2023