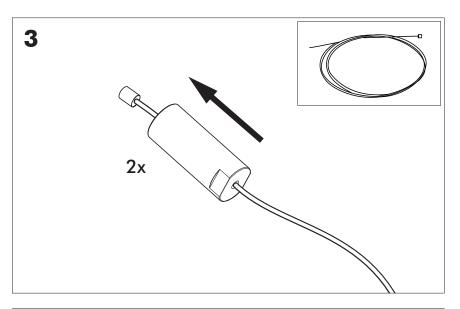

disposed of with household waste. Please recycle where facilities exist. Check with your Local Authority or retailer for recycling advice.

**A** The light source of this luminaire is not replaceable; when the light source reaches its end of life the whole luminaire shall be replaced.

⚠ The BuzziSol is approved to be combined with BuzziShade, BuzziPleat.

⚠ The control terminals of LED driver need to use SELV control signal.

A If the external flexible cable or cord of this luminaire is damaged, it shall be exclusively replaced by the manufacturer or his service agent or a similar qualified person in order to avoid a hazard."

#### **Excluded**



#### Included BuzziShade Square Beam Globe | Spot





## **Configuration Type B**

P.14



### BuzziShade Square Beam Type A

# 2 PERS.

























## BuzziShade Square Beam Type B

## 2 PERS.































BuzziSpace Group NV Italiëlei 8, 2000 Antwerp Belgium ☎+32 (0)3 846 10 00

info@buzzi.space

www.buzzi.space



A-0000007365/01 Last update: 12/12/2023