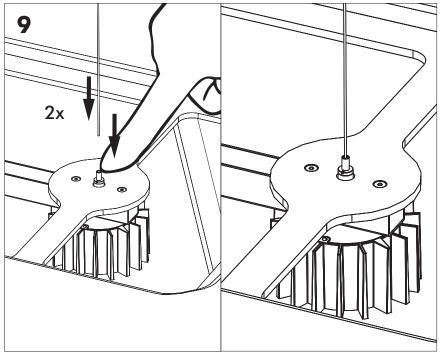

th your Local Authority or retailer for recycling advice.

**A** The light source of this luminaire is not replaceable; when the light source reaches its end of life the whole luminaire shall be replaced.

⚠ The BuzziSol is approved to be combined with BuzziShade, BuzziPleat.

⚠ The control terminals of LED driver need to use SELV control signal.

A If the external flexible cable or cord of this luminaire is damaged, it shall be exclusively replaced by the manufacturer or his service agent or a similar qualified person in order to avoid a hazard."

#### **Excluded**



#### Included BuzziShade Square Beam Globe | Spot





## **Configuration Type B**

P.14



### BuzziShade Square Beam Type A

# 2 PERS.

























## BuzziShade Square Beam Type B

## 2 PERS.































BuzziSpace Group NV Italiëlei 8, 2000 Antwerp Belgium ☎+32 (0)3 846 10 00

info@buzzi.space

www.buzzi.space



A-0000007365/01 Last update: 12/12/2023