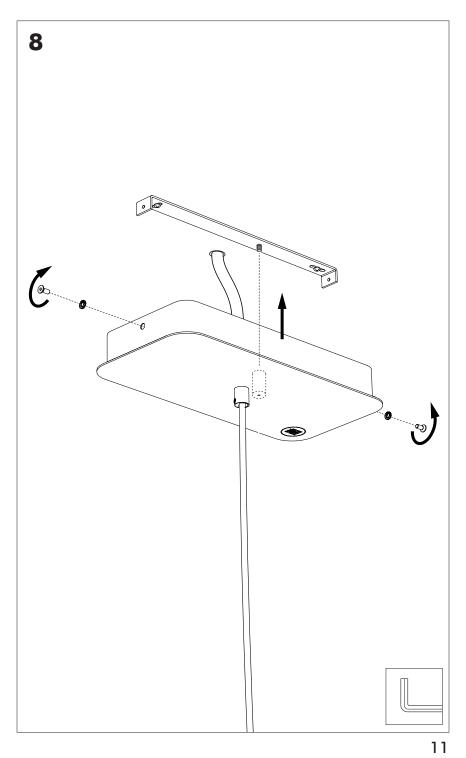

with household waste. Please recycle where facilities exist. Check with your Local Authority or retailer for recycling advice.

**A** The light source of this luminaire is not replaceable; when the light source reaches its end of life the whole luminaire shall be replaced.

⚠ The BuzziSol is approved to be combined with BuzziShade, BuzziPleat.

⚠ The control terminals of LED driver need to use SELV control signal.

A If the external flexible cable or cord of this luminaire is damaged, it shall be exclusively replaced by the manufacturer or his service agent or a similar qualified person in order to avoid a hazard."

#### **Excluded**



#### Included BuzziShade Square Beam Globe | Spot





## **Configuration Type B**

P.14



### BuzziShade Square Beam Type A

# 2 PERS.

























## BuzziShade Square Beam Type B

## 2 PERS.































BuzziSpace Group NV Italiëlei 8, 2000 Antwerp Belgium ☎+32 (0)3 846 10 00

info@buzzi.space

www.buzzi.space



A-0000007365/01 Last update: 12/12/2023