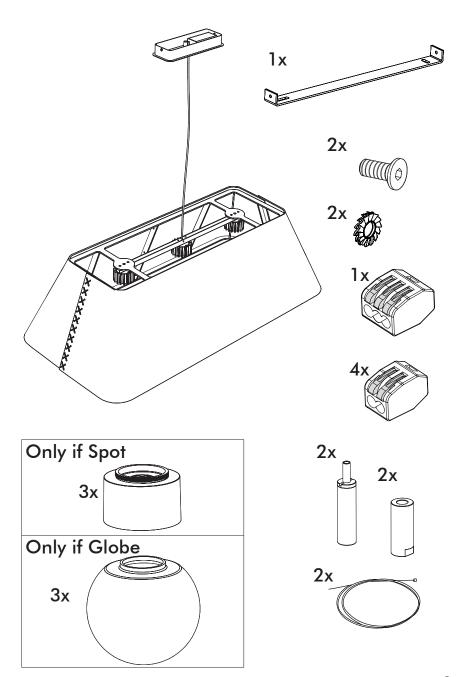

nt: Max 0.35Amp

#### **Environmental Protection**

Waste electrical products should not be disposed of with household waste. Please recycle where facilities exist. Check with your Local Authority or retailer for recycling advice.

**A** The light source of this luminaire is not replaceable; when the light source reaches its end of life the whole luminaire shall be replaced.

⚠ The BuzziSol is approved to be combined with BuzziShade, BuzziPleat.

⚠ The control terminals of LED driver need to use SELV control signal.

A If the external flexible cable or cord of this luminaire is damaged, it shall be exclusively replaced by the manufacturer or his service agent or a similar qualified person in order to avoid a hazard."

#### **Excluded**



#### Included BuzziShade Square Beam Globe | Spot





## **Configuration Type B**

P.14



### BuzziShade Square Beam Type A

# 2 PERS.

























## BuzziShade Square Beam Type B

## 2 PERS.































BuzziSpace Group NV Italiëlei 8, 2000 Antwerp Belgium ☎+32 (0)3 846 10 00

info@buzzi.space

www.buzzi.space



A-0000007365/01 Last update: 12/12/2023