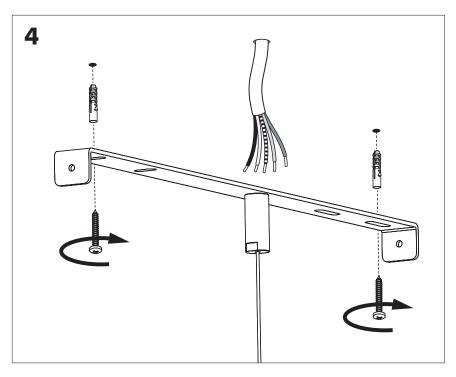

. Check with your Local Authority or retailer for recycling advice.

**A** The light source of this luminaire is not replaceable; when the light source reaches its end of life the whole luminaire shall be replaced.

⚠ The BuzziSol is approved to be combined with BuzziShade, BuzziPleat.

⚠ The control terminals of LED driver need to use SELV control signal.

A If the external flexible cable or cord of this luminaire is damaged, it shall be exclusively replaced by the manufacturer or his service agent or a similar qualified person in order to avoid a hazard."

#### **Excluded**



#### Included BuzziShade Square Beam Globe | Spot





## **Configuration Type B**

P.14



### BuzziShade Square Beam Type A

# 2 PERS.

























## BuzziShade Square Beam Type B

## 2 PERS.































BuzziSpace Group NV Italiëlei 8, 2000 Antwerp Belgium ☎+32 (0)3 846 10 00

info@buzzi.space

www.buzzi.space



A-0000007365/01 Last update: 12/12/2023