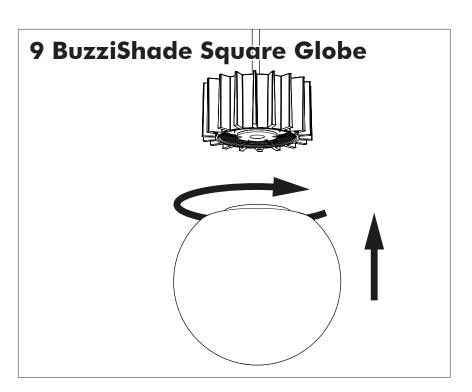

ith household waste. Please recycle where facilities exist. Check with your Local Authority or retailer for recycling advice.

**A** The light source of this luminaire is not replaceable; when the light source reaches its end of life the whole luminaire shall be replaced.

⚠ The BuzziSol is approved to be combined with BuzziShade, BuzziPleat.

⚠ The control terminals of LED driver need to use SELV control signal.

A If the external flexible cable or cord of this luminaire is damaged, it shall be exclusively replaced by the manufacturer or his service agent or a similar qualified person in order to avoid a hazard."

#### **Excluded**



#### Included BuzziShade Square Beam Globe | Spot





## **Configuration Type B**

P.14



### BuzziShade Square Beam Type A

# 2 PERS.

























## BuzziShade Square Beam Type B

## 2 PERS.































BuzziSpace Group NV Italiëlei 8, 2000 Antwerp Belgium ☎+32 (0)3 846 10 00

info@buzzi.space

www.buzzi.space



A-0000007365/01 Last update: 12/12/2023