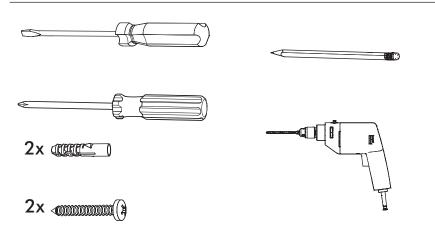

#### **Technical** info

















Input current: Max 0.35Amp

#### **Environmental Protection**

Waste electrical products should not be disposed of with household waste. Please recycle where facilities exist. Check with your Local Authority or retailer for recycling advice.

**A** The light source of this luminaire is not replaceable; when the light source reaches its end of life the whole luminaire shall be replaced.

⚠ The BuzziSol is approved to be combined with BuzziShade, BuzziPleat.

⚠ The control terminals of LED driver need to use SELV control signal.

A If the external flexible cable or cord of this luminaire is damaged, it shall be exclusively replaced by the manufacturer or his service agent or a similar qualified person in order to avoid a hazard."

#### **Excluded**



#### Included BuzziShade Square Beam Globe | Spot





## **Configuration Type B**

P.14



### BuzziShade Square Beam Type A

# 2 PERS.

























## BuzziShade Square Beam Type B

## 2 PERS.































BuzziSpace Group NV Italiëlei 8, 2000 Antwerp Belgium ☎+32 (0)3 846 10 00

info@buzzi.space

www.buzzi.space



A-0000007365/01 Last update: 12/12/2023