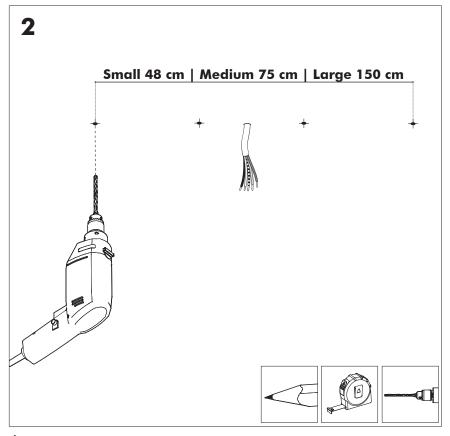

# **BuzziChip**

INSTALLATION MANUAL 220-240V





#### **Technical info**













The external flexible cable or cord of this luminaire cannot be replaced; if the cord is damaged, the luminaire shall be destroyed.

#### **Environmental Protection**

Waste electrical products should not be disposed of with household waste. Please recycle where facilities exist. Check with your Local Authority or retailer for recycling advice.

#### **Excluded**



## **Included BuzziChip Small Retrofit**



#### **Included BuzziChip Medium Retrofit**



#### Included BuzziChip Large Retrofit





### BuzziChip Small | Medium | Large

## 2 PERS.























BuzziSpace Group NV Italiëlei 8, 2000 Antwerp Belgium

**☎**+32 (0)3 846 10 00

■ info@buzzi.space

www.buzzi.space



A-000007939 Last update: 21/02/2024