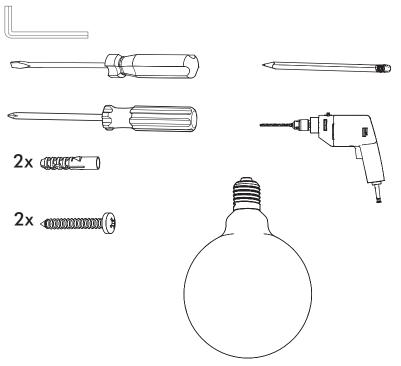

# **BuzziChip**

INSTALLATION MANUAL 220-240V





#### **Technical info**













The external flexible cable or cord of this luminaire cannot be replaced; if the cord is damaged, the luminaire shall be destroyed.

#### **Environmental Protection**

Waste electrical products should not be disposed of with household waste. Please recycle where facilities exist. Check with your Local Authority or retailer for recycling advice.

#### **Excluded**



## **Included BuzziChip Small Retrofit**



#### **Included BuzziChip Medium Retrofit**



#### Included BuzziChip Large Retrofit





### BuzziChip Small | Medium | Large

## 2 PERS.























BuzziSpace Group NV Italiëlei 8, 2000 Antwerp Belgium

**☎**+32 (0)3 846 10 00

■ info@buzzi.space

www.buzzi.space



A-000007939 Last update: 21/02/2024