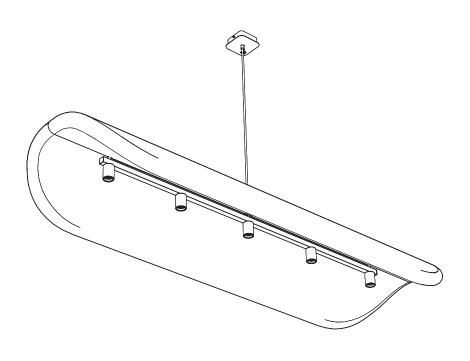

# **BuzziChip**

INSTALLATION MANUAL 220-240V





#### **Technical info**













The external flexible cable or cord of this luminaire cannot be replaced; if the cord is damaged, the luminaire shall be destroyed.

#### **Environmental Protection**

Waste electrical products should not be disposed of with household waste. Please recycle where facilities exist. Check with your Local Authority or retailer for recycling advice.

#### **Excluded**



## **Included BuzziChip Small Retrofit**



#### **Included BuzziChip Medium Retrofit**



#### Included BuzziChip Large Retrofit





### BuzziChip Small | Medium | Large

## 2 PERS.























BuzziSpace Group NV Italiëlei 8, 2000 Antwerp Belgium

**☎**+32 (0)3 846 10 00

■ info@buzzi.space

www.buzzi.space



A-000007939 Last update: 21/02/2024