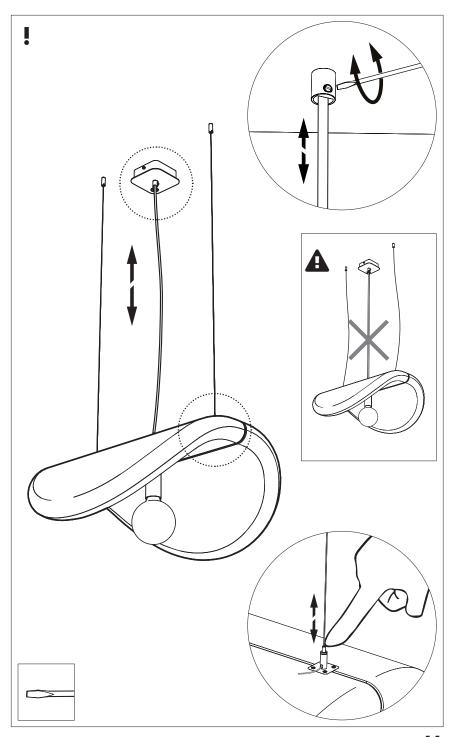

# **BuzziChip**

INSTALLATION MANUAL 220-240V





#### **Technical info**













The external flexible cable or cord of this luminaire cannot be replaced; if the cord is damaged, the luminaire shall be destroyed.

#### **Environmental Protection**

Waste electrical products should not be disposed of with household waste. Please recycle where facilities exist. Check with your Local Authority or retailer for recycling advice.

#### **Excluded**



## **Included BuzziChip Small Retrofit**



#### **Included BuzziChip Medium Retrofit**



#### Included BuzziChip Large Retrofit





### BuzziChip Small | Medium | Large

## 2 PERS.























BuzziSpace Group NV Italiëlei 8, 2000 Antwerp Belgium

**☎**+32 (0)3 846 10 00

■ info@buzzi.space

www.buzzi.space



A-000007939 Last update: 21/02/2024