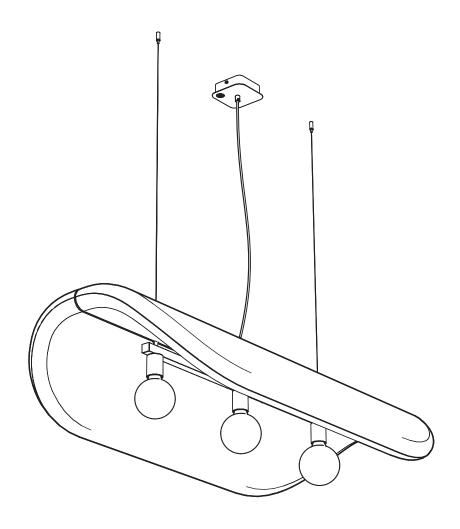

# **BuzziChip**

INSTALLATION MANUAL 220-240V





#### **Technical info**













The external flexible cable or cord of this luminaire cannot be replaced; if the cord is damaged, the luminaire shall be destroyed.

#### **Environmental Protection**

Waste electrical products should not be disposed of with household waste. Please recycle where facilities exist. Check with your Local Authority or retailer for recycling advice.

#### **Excluded**



## **Included BuzziChip Small Retrofit**



#### **Included BuzziChip Medium Retrofit**



#### Included BuzziChip Large Retrofit





### BuzziChip Small | Medium | Large

## 2 PERS.























BuzziSpace Group NV Italiëlei 8, 2000 Antwerp Belgium

**☎**+32 (0)3 846 10 00

■ info@buzzi.space

www.buzzi.space



A-000007939 Last update: 21/02/2024