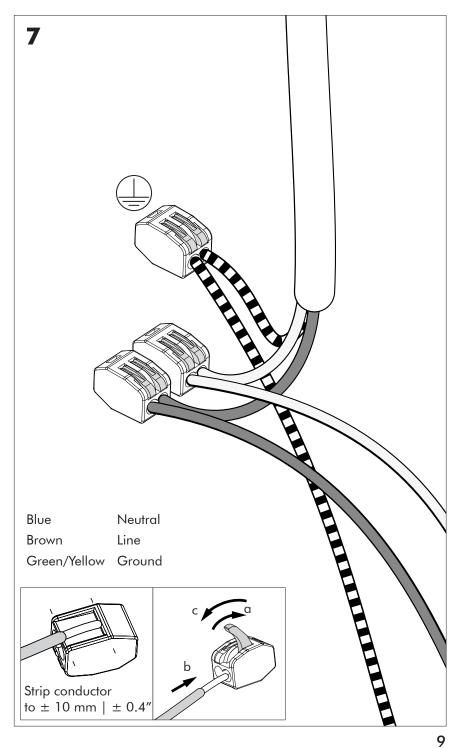

# **BuzziChip**

INSTALLATION MANUAL 220-240V





#### **Technical info**













The external flexible cable or cord of this luminaire cannot be replaced; if the cord is damaged, the luminaire shall be destroyed.

#### **Environmental Protection**

Waste electrical products should not be disposed of with household waste. Please recycle where facilities exist. Check with your Local Authority or retailer for recycling advice.

#### **Excluded**



## **Included BuzziChip Small Retrofit**



#### **Included BuzziChip Medium Retrofit**



#### Included BuzziChip Large Retrofit





### BuzziChip Small | Medium | Large

## 2 PERS.























BuzziSpace Group NV Italiëlei 8, 2000 Antwerp Belgium

**☎**+32 (0)3 846 10 00

■ info@buzzi.space

www.buzzi.space



A-000007939 Last update: 21/02/2024