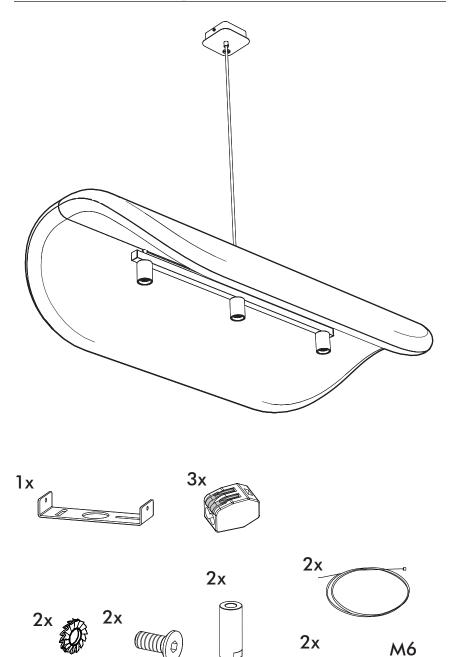

# **BuzziChip**

INSTALLATION MANUAL 220-240V





#### **Technical info**













The external flexible cable or cord of this luminaire cannot be replaced; if the cord is damaged, the luminaire shall be destroyed.

#### **Environmental Protection**

Waste electrical products should not be disposed of with household waste. Please recycle where facilities exist. Check with your Local Authority or retailer for recycling advice.

#### **Excluded**



## **Included BuzziChip Small Retrofit**



#### **Included BuzziChip Medium Retrofit**



#### Included BuzziChip Large Retrofit





### BuzziChip Small | Medium | Large

## 2 PERS.























BuzziSpace Group NV Italiëlei 8, 2000 Antwerp Belgium

**☎**+32 (0)3 846 10 00

■ info@buzzi.space

www.buzzi.space



A-000007939 Last update: 21/02/2024