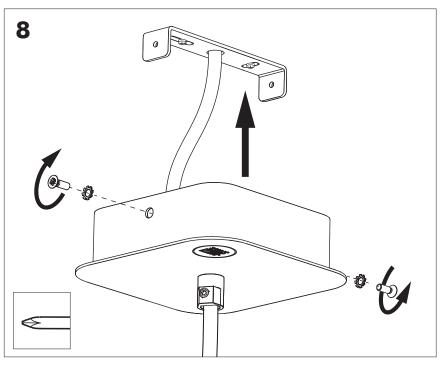

# **BuzziChip**

INSTALLATION MANUAL 220-240V





#### **Technical info**













The external flexible cable or cord of this luminaire cannot be replaced; if the cord is damaged, the luminaire shall be destroyed.

#### **Environmental Protection**

Waste electrical products should not be disposed of with household waste. Please recycle where facilities exist. Check with your Local Authority or retailer for recycling advice.

#### **Excluded**



## **Included BuzziChip Small Retrofit**



#### **Included BuzziChip Medium Retrofit**



#### Included BuzziChip Large Retrofit





### BuzziChip Small | Medium | Large

## 2 PERS.























BuzziSpace Group NV Italiëlei 8, 2000 Antwerp Belgium

**☎**+32 (0)3 846 10 00

■ info@buzzi.space

www.buzzi.space



A-000007939 Last update: 21/02/2024