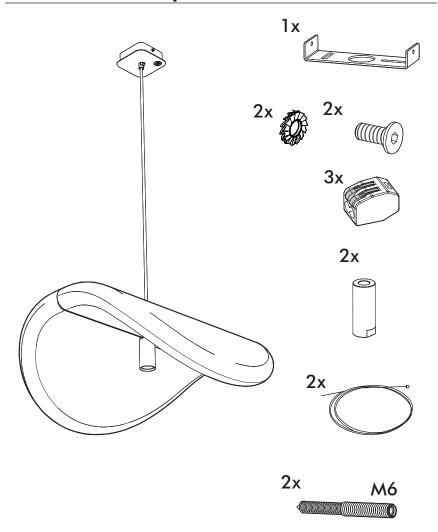

# **BuzziChip**

INSTALLATION MANUAL 220-240V





#### **Technical info**













The external flexible cable or cord of this luminaire cannot be replaced; if the cord is damaged, the luminaire shall be destroyed.

#### **Environmental Protection**

Waste electrical products should not be disposed of with household waste. Please recycle where facilities exist. Check with your Local Authority or retailer for recycling advice.

#### **Excluded**



## **Included BuzziChip Small Retrofit**



#### **Included BuzziChip Medium Retrofit**



#### Included BuzziChip Large Retrofit





### BuzziChip Small | Medium | Large

## 2 PERS.























BuzziSpace Group NV Italiëlei 8, 2000 Antwerp Belgium

**☎**+32 (0)3 846 10 00

■ info@buzzi.space

www.buzzi.space



A-000007939 Last update: 21/02/2024