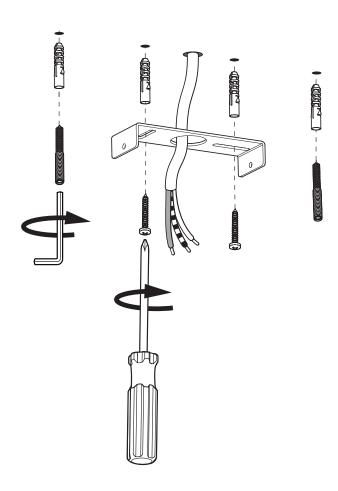

# **BuzziChip**

INSTALLATION MANUAL 220-240V





#### **Technical info**













The external flexible cable or cord of this luminaire cannot be replaced; if the cord is damaged, the luminaire shall be destroyed.

#### **Environmental Protection**

Waste electrical products should not be disposed of with household waste. Please recycle where facilities exist. Check with your Local Authority or retailer for recycling advice.

#### **Excluded**



## **Included BuzziChip Small Retrofit**



#### **Included BuzziChip Medium Retrofit**



#### Included BuzziChip Large Retrofit





### BuzziChip Small | Medium | Large

## 2 PERS.























BuzziSpace Group NV Italiëlei 8, 2000 Antwerp Belgium

**☎**+32 (0)3 846 10 00

■ info@buzzi.space

www.buzzi.space



A-000007939 Last update: 21/02/2024