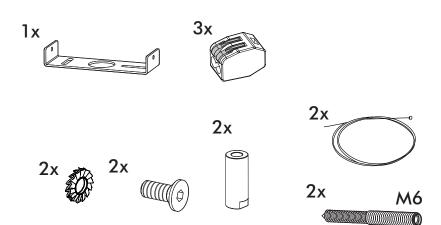

# BuzziSurf Small |Medium | Large Retrofit

INSTALLATION MANUAL 220-240V





## **Technical info**





The external flexible cable or cord of this luminaire cannot be replaced; if the cord is damaged, the luminaire shall be destroyed.

#### **Environmental Protection**

Waste electrical products should not be disposed of with household waste. Please recycle where facilities exist. Check with your Local Authority or retailer for recycling advice.

### Excluded



## Included BuzziSurf Small Retrofit











## BuzziSurf Small | Medium | Large

2 PERS. 🎥

















BuzziSpace Group NV Italiëlei 8, 2000 Antwerp Belgium ☎+32 (0)3 846 10 00 ➡ info@buzzi.space � www.buzzi.space



A-0000007941 Last update: 21/02/2024