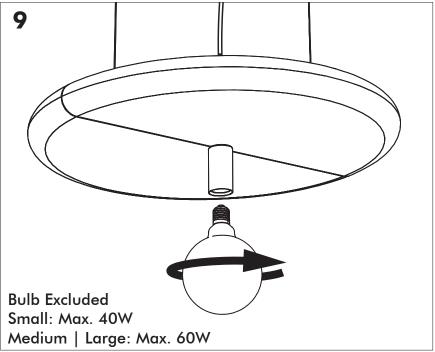

# BuzziSurf Small |Medium | Large Retrofit

INSTALLATION MANUAL 220-240V





## **Technical info**





The external flexible cable or cord of this luminaire cannot be replaced; if the cord is damaged, the luminaire shall be destroyed.

#### **Environmental Protection**

Waste electrical products should not be disposed of with household waste. Please recycle where facilities exist. Check with your Local Authority or retailer for recycling advice.

### Excluded



## Included BuzziSurf Small Retrofit











## BuzziSurf Small | Medium | Large

2 PERS. 🎥

















BuzziSpace Group NV Italiëlei 8, 2000 Antwerp Belgium ☎+32 (0)3 846 10 00 ➡ info@buzzi.space � www.buzzi.space



A-0000007941 Last update: 21/02/2024