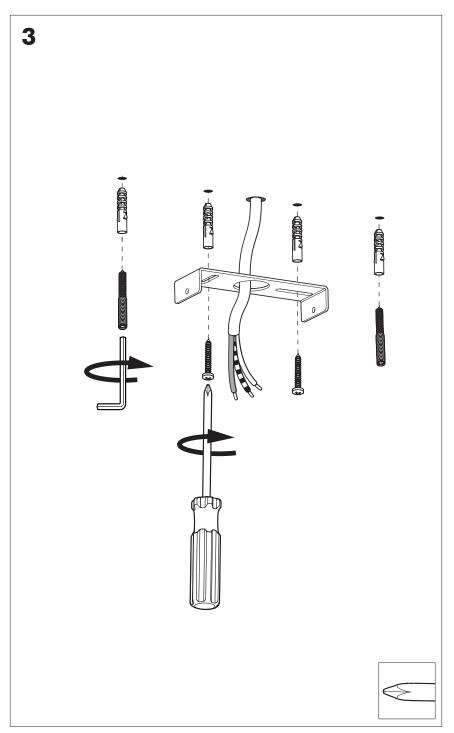

# BuzziSurf Small |Medium | Large Retrofit

INSTALLATION MANUAL 220-240V





## **Technical info**





The external flexible cable or cord of this luminaire cannot be replaced; if the cord is damaged, the luminaire shall be destroyed.

#### **Environmental Protection**

Waste electrical products should not be disposed of with household waste. Please recycle where facilities exist. Check with your Local Authority or retailer for recycling advice.

### Excluded



## Included BuzziSurf Small Retrofit











## BuzziSurf Small | Medium | Large

2 PERS. 🎥

















BuzziSpace Group NV Italiëlei 8, 2000 Antwerp Belgium ☎+32 (0)3 846 10 00 ➡ info@buzzi.space � www.buzzi.space



A-0000007941 Last update: 21/02/2024