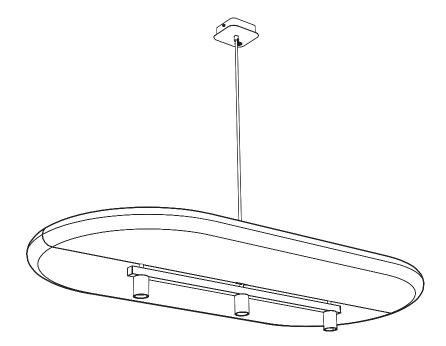

# BuzziSurf Small |Medium | Large Retrofit

INSTALLATION MANUAL 220-240V





## **Technical info**





The external flexible cable or cord of this luminaire cannot be replaced; if the cord is damaged, the luminaire shall be destroyed.

#### **Environmental Protection**

Waste electrical products should not be disposed of with household waste. Please recycle where facilities exist. Check with your Local Authority or retailer for recycling advice.

### Excluded



## Included BuzziSurf Small Retrofit











## BuzziSurf Small | Medium | Large

2 PERS. 🎥

















BuzziSpace Group NV Italiëlei 8, 2000 Antwerp Belgium ☎+32 (0)3 846 10 00 ➡ info@buzzi.space � www.buzzi.space



A-0000007941 Last update: 21/02/2024