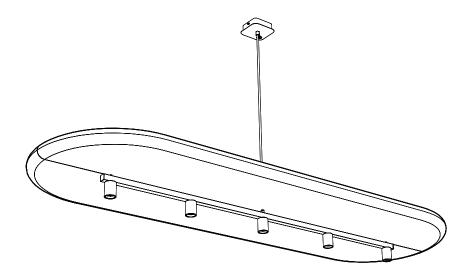

# BuzziSurf Small |Medium | Large Retrofit

INSTALLATION MANUAL 220-240V





## **Technical info**





The external flexible cable or cord of this luminaire cannot be replaced; if the cord is damaged, the luminaire shall be destroyed.

#### **Environmental Protection**

Waste electrical products should not be disposed of with household waste. Please recycle where facilities exist. Check with your Local Authority or retailer for recycling advice.

### Excluded



## Included BuzziSurf Small Retrofit











## BuzziSurf Small | Medium | Large

2 PERS. 🎥

















BuzziSpace Group NV Italiëlei 8, 2000 Antwerp Belgium ☎+32 (0)3 846 10 00 ➡ info@buzzi.space � www.buzzi.space



A-0000007941 Last update: 21/02/2024