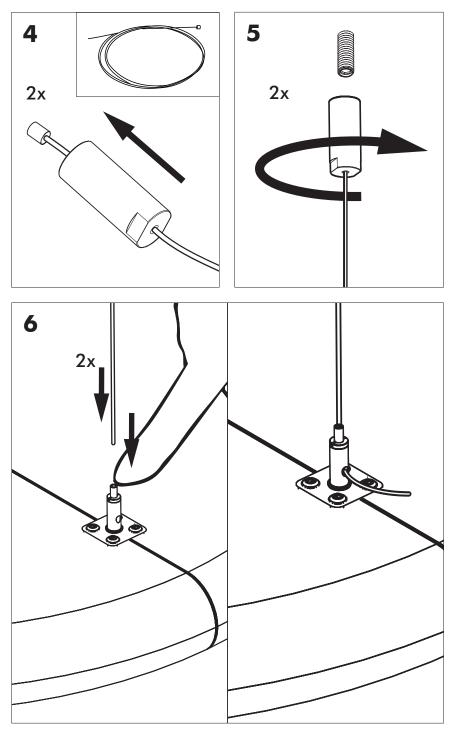

# BuzziSurf Small |Medium | Large Retrofit

INSTALLATION MANUAL 220-240V





## **Technical info**





The external flexible cable or cord of this luminaire cannot be replaced; if the cord is damaged, the luminaire shall be destroyed.

#### **Environmental Protection**

Waste electrical products should not be disposed of with household waste. Please recycle where facilities exist. Check with your Local Authority or retailer for recycling advice.

### Excluded



## Included BuzziSurf Small Retrofit











## BuzziSurf Small | Medium | Large

2 PERS. 🎥

















BuzziSpace Group NV Italiëlei 8, 2000 Antwerp Belgium ☎+32 (0)3 846 10 00 ➡ info@buzzi.space � www.buzzi.space



A-0000007941 Last update: 21/02/2024