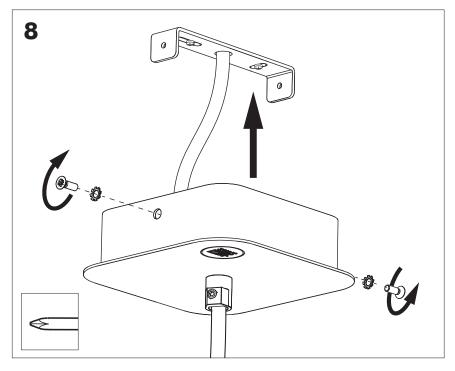

# BuzziSurf Small |Medium | Large Retrofit

INSTALLATION MANUAL 220-240V





## **Technical info**





The external flexible cable or cord of this luminaire cannot be replaced; if the cord is damaged, the luminaire shall be destroyed.

#### **Environmental Protection**

Waste electrical products should not be disposed of with household waste. Please recycle where facilities exist. Check with your Local Authority or retailer for recycling advice.

### Excluded



## Included BuzziSurf Small Retrofit











## BuzziSurf Small | Medium | Large

2 PERS. 🎥

















BuzziSpace Group NV Italiëlei 8, 2000 Antwerp Belgium ☎+32 (0)3 846 10 00 ➡ info@buzzi.space � www.buzzi.space



A-0000007941 Last update: 21/02/2024