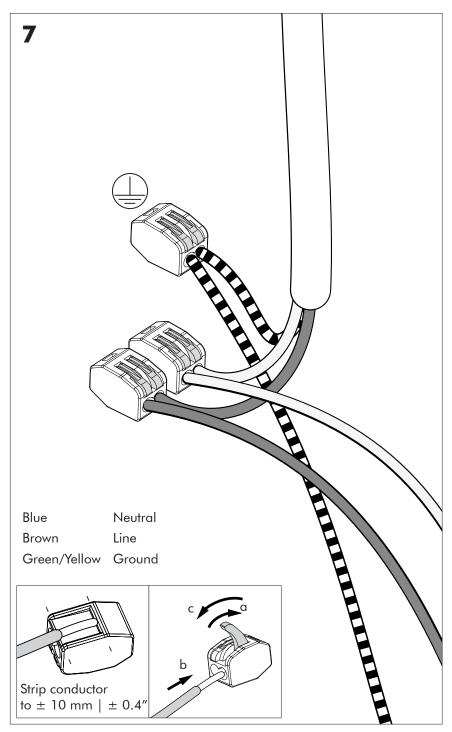

## **Technical info**

The external flexible cable or cord of this luminaire cannot be replaced; if the cord is damaged, the luminaire shall be destroyed.