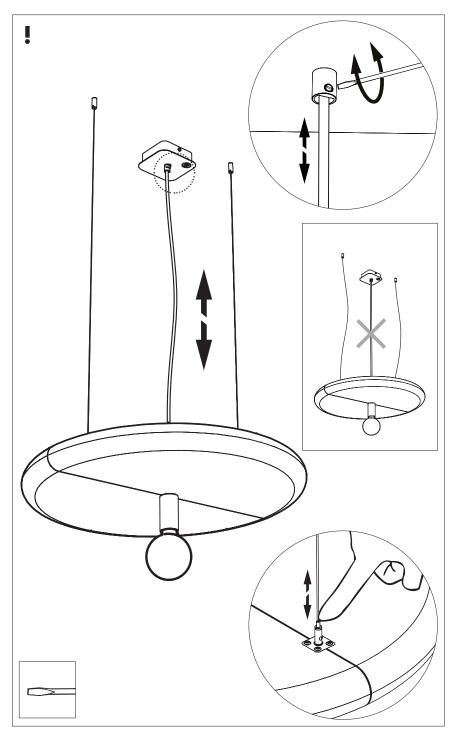

# BuzziSurf Small |Medium | Large Retrofit

INSTALLATION MANUAL 220-240V





## **Technical info**





The external flexible cable or cord of this luminaire cannot be replaced; if the cord is damaged, the luminaire shall be destroyed.

#### **Environmental Protection**

Waste electrical products should not be disposed of with household waste. Please recycle where facilities exist. Check with your Local Authority or retailer for recycling advice.

### Excluded



## Included BuzziSurf Small Retrofit











## BuzziSurf Small | Medium | Large

2 PERS. 🎥

















BuzziSpace Group NV Italiëlei 8, 2000 Antwerp Belgium ☎+32 (0)3 846 10 00 ➡ info@buzzi.space � www.buzzi.space



A-0000007941 Last update: 21/02/2024