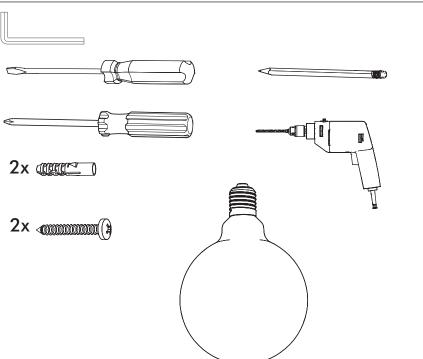

# BuzziSurf Small |Medium | Large Retrofit

INSTALLATION MANUAL 220-240V





## **Technical info**





The external flexible cable or cord of this luminaire cannot be replaced; if the cord is damaged, the luminaire shall be destroyed.

#### **Environmental Protection**

Waste electrical products should not be disposed of with household waste. Please recycle where facilities exist. Check with your Local Authority or retailer for recycling advice.

### Excluded



## Included BuzziSurf Small Retrofit











## BuzziSurf Small | Medium | Large

2 PERS. 🎥

















BuzziSpace Group NV Italiëlei 8, 2000 Antwerp Belgium ☎+32 (0)3 846 10 00 ➡ info@buzzi.space � www.buzzi.space



A-0000007941 Last update: 21/02/2024