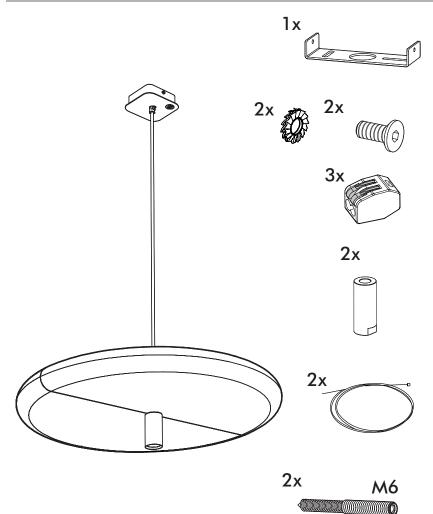

# BuzziSurf Small |Medium | Large Retrofit

INSTALLATION MANUAL 220-240V





## **Technical info**





The external flexible cable or cord of this luminaire cannot be replaced; if the cord is damaged, the luminaire shall be destroyed.

#### **Environmental Protection**

Waste electrical products should not be disposed of with household waste. Please recycle where facilities exist. Check with your Local Authority or retailer for recycling advice.

### Excluded



## Included BuzziSurf Small Retrofit











## BuzziSurf Small | Medium | Large

2 PERS. 🎥

















BuzziSpace Group NV Italiëlei 8, 2000 Antwerp Belgium ☎+32 (0)3 846 10 00 ➡ info@buzzi.space � www.buzzi.space



A-0000007941 Last update: 21/02/2024