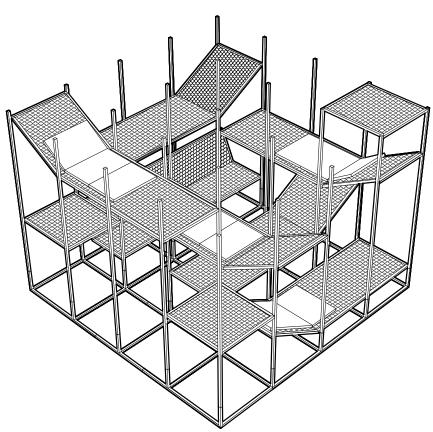

## **BuzziJungle The Tower Low**

- Powder coated metal frame in Fluo Yellow (RAL 1016)
  Mesh Galvanized
- ₩ 323 cm D 323 cm H 250 cm
- 💑 W 127.17″ D 127.17″ H 98.43″
- آے 520 kg | 1150 Pounds

Powder coated metal frame in fluo yellow (RAL 1016)

# **BuzziJungle The Tower Low**