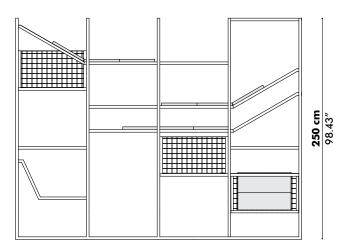

### **BuzziJungle The Tower High**

- Powder coated metal frame in Fluo Yellow (RAL 1016)
  Mesh Galvanized
- ₩ 323 cm D 323 cm H 390 cm ₩ 127.17" D 127.17" H 153.54"
- مَلَے 620 kg | 1370 Pounds

...

Powder coated metal frame in fluo yellow (RAL 1016) 2 benches, 9 beds, 2 tablets (frame + mesh) in galvanised metal

## **BuzziJungle The Tower High**