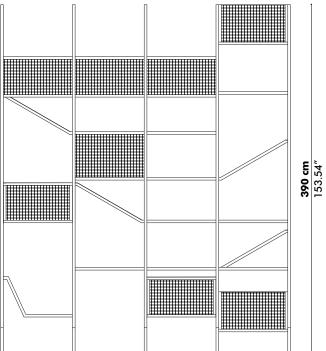

### **BuzziJungle The Tower High**

- Powder coated metal frame in Fluo Yellow (RAL 1016)
  Mesh Galvanized
- ₩ 323 cm D 323 cm H 390 cm ₩ 127.17" D 127.17" H 153.54"
- مَلَے 620 kg | 1370 Pounds

...

Powder coated metal frame in fluo yellow (RAL 1016) 2 benches, 9 beds, 2 tablets (frame + mesh) in galvanised metal

Cushion upholstered in Fabric, Trevira CS+|CS

## **BuzziJungle The Tower High**