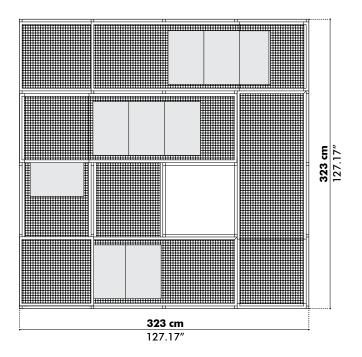

## **BuzziJungle The Tower Low**

- Powder coated metal frame in Fluo Yellow (RAL 1016)
  Mesh Galvanized
- ₩ 323 cm D 323 cm H 250 cm
- 💑 W 127.17″ D 127.17″ H 98.43″
- آے 520 kg | 1150 Pounds

Powder coated metal frame in fluo yellow (RAL 1016)

••• 1 bench, 6 beds, 3 tablets (frame + mesh) in galvanised metal Cushion upholstered in Fabric, Trevira CS+|CS

# **BuzziJungle The Tower Low**