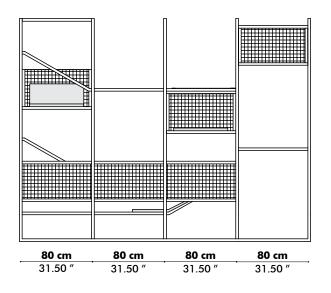

## **BuzziJungle The Tower Low**

- Powder coated metal frame in Fluo Yellow (RAL 1016)
  Mesh Galvanized
- ₩ 323 cm D 323 cm H 250 cm
- 💑 W 127.17″ D 127.17″ H 98.43″
- آے 520 kg | 1150 Pounds

Powder coated metal frame in fluo yellow (RAL 1016)

••• 1 bench, 6 beds, 3 tablets (frame + mesh) in galvanised metal Cushion upholstered in Fabric, Trevira CS+|CS

# **BuzziJungle The Tower Low**