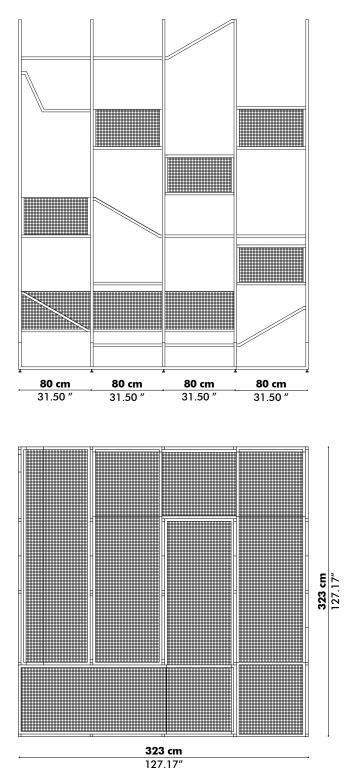

## **BuzziJungle The Tower Low**

- Powder coated metal frame in Fluo Yellow (RAL 1016)
  Mesh Galvanized
- ₩ 323 cm D 323 cm H 250 cm
- 💑 W 127.17″ D 127.17″ H 98.43″
- آے 520 kg | 1150 Pounds

Powder coated metal frame in fluo yellow (RAL 1016)

••• 1 bench, 6 beds, 3 tablets (frame + mesh) in galvanised metal Cushion upholstered in Fabric, Trevira CS+|CS

# **BuzziJungle The Tower Low**