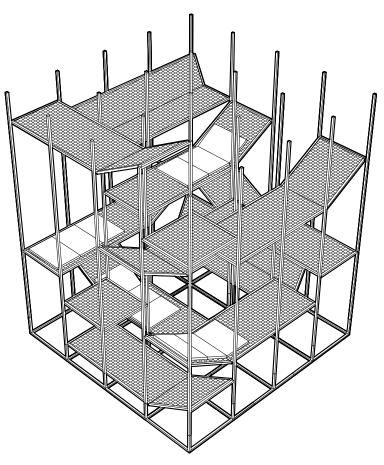

### **BuzziJungle The Tower High**

- Powder coated metal frame in Fluo Yellow (RAL 1016)
  Mesh Galvanized
- ₩ 323 cm D 323 cm H 390 cm ₩ 127.17" D 127.17" H 153.54"
- مَلَے 620 kg | 1370 Pounds

...

Powder coated metal frame in fluo yellow (RAL 1016) 2 benches, 9 beds, 2 tablets (frame + mesh) in galvanised metal

## **BuzziJungle The Tower High**