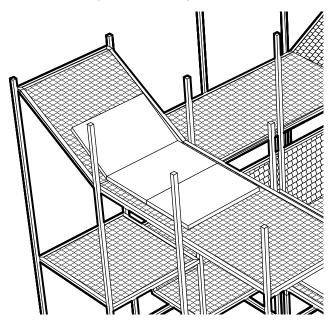

#### Vertical conversation tower

Inspired by nature, BuzziJungle offers a solution to the conventional meeting space.

The launch of the BuzziJungle introduced the design world to young Belgian talent Jonas Van Put.

This is Van Put's first project with a major international manufacturer.

BuzziJungle is BuzziSpace's reflection of their vision for the social office and further pushing the traditional boundaries of the workplace. Various elements within the structure provide an opportunity for different interactions within the "jungle".

You can climb, lounge and meet in the elevated work-lounge space made from powder coated steel. The BuzziJungle creates an urban footprint in large and small spaces.

Design by Jonas Van Put