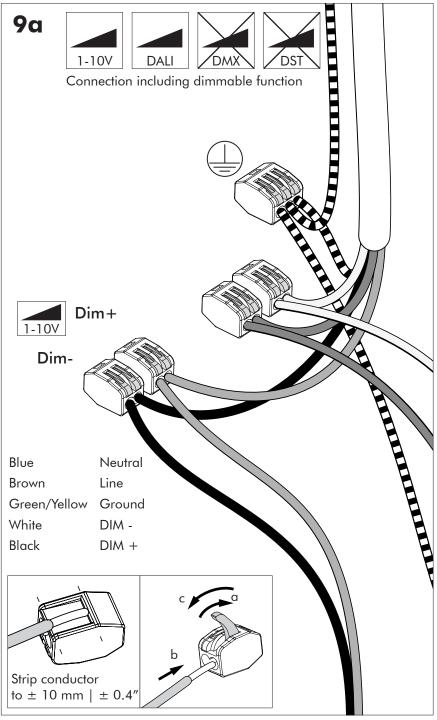

A The light source of this luminaire is not replaceable; when the light source reaches its end of life the whole luminaire shall be replaced.