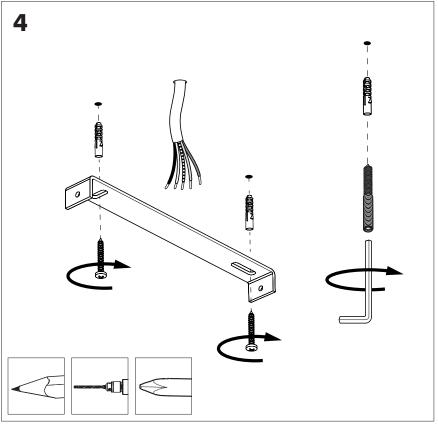

# **BuzziDome**

INSTALLATION MANUAL 230V





#### **Technical** info



#### **Environmental Protection**

Waste electrical products should not be disposed of with household waste. Please recycle where facilities exist. Check with your Local Authority or retailer for recycling advice.

**A** The light source of this luminaire is not replaceable; when the light source reaches its end of life the whole luminaire shall be replaced.

#### **Excluded**



## Included BuzziDome





### **BuzziDome**

2 PERS.























BuzziSpace Group NV Italiëlei 8, 2000 Antwerp Belgium

≅+32 (0)3 846 10 00☑ info@buzzi.space

www.buzzi.space



A-0000006729/04 Last update: 12/08/2024