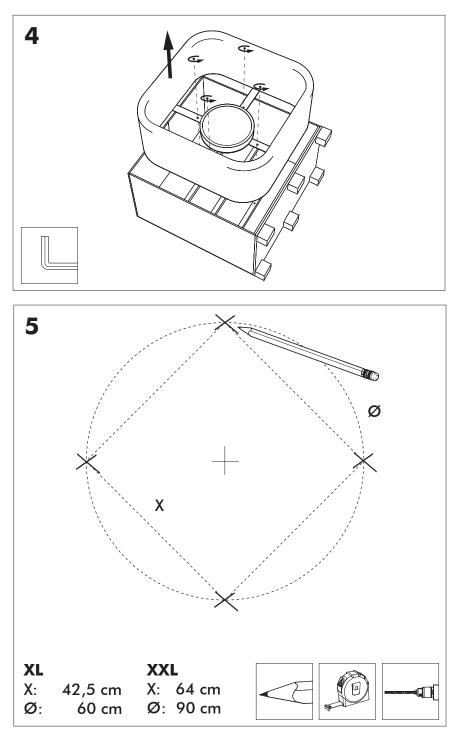

## BuzziJet Square Ceiling Suspended XL |XXL

INSTALLATION MANUAL 230V





## Technical info



## **Environmental Protection**

Waste electrical products should not be disposed of with household waste. Please recycle where facilities exist. Check with your Local Authority or retailer for recycling advice.

A The light source of this luminaire is not replaceable; when the light source reaches its end of life the whole luminaire shall be replaced.

## Excluded











2 PERS. 🖀





















BuzziSpace Group NV Italiëlei 8, 2000 Antwerp Belgium ☎+32 (0)3 846 10 00 ➡ info@buzzi.space � www.buzzi.space



A-000007884/02 Last update: 21/08/2024