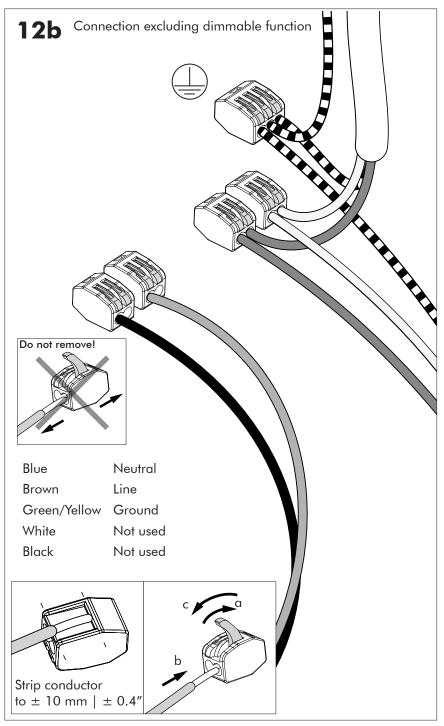

## BuzziJet Square Ceiling Suspended XL |XXL

INSTALLATION MANUAL 230V





## Technical info



## **Environmental Protection**

Waste electrical products should not be disposed of with household waste. Please recycle where facilities exist. Check with your Local Authority or retailer for recycling advice.

A The light source of this luminaire is not replaceable; when the light source reaches its end of life the whole luminaire shall be replaced.

## Excluded











2 PERS. 🖀





















BuzziSpace Group NV Italiëlei 8, 2000 Antwerp Belgium ☎+32 (0)3 846 10 00 ➡ info@buzzi.space � www.buzzi.space



A-000007884/02 Last update: 21/08/2024