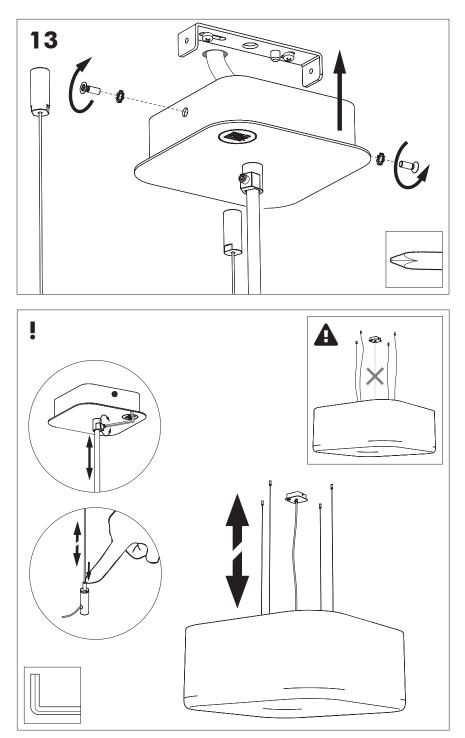

## BuzziJet Square Ceiling Suspended XL |XXL

INSTALLATION MANUAL 230V





## Technical info



## **Environmental Protection**

Waste electrical products should not be disposed of with household waste. Please recycle where facilities exist. Check with your Local Authority or retailer for recycling advice.

A The light source of this luminaire is not replaceable; when the light source reaches its end of life the whole luminaire shall be replaced.

## Excluded











2 PERS. 🖀





















BuzziSpace Group NV Italiëlei 8, 2000 Antwerp Belgium ☎+32 (0)3 846 10 00 ➡ info@buzzi.space � www.buzzi.space



A-000007884/02 Last update: 21/08/2024