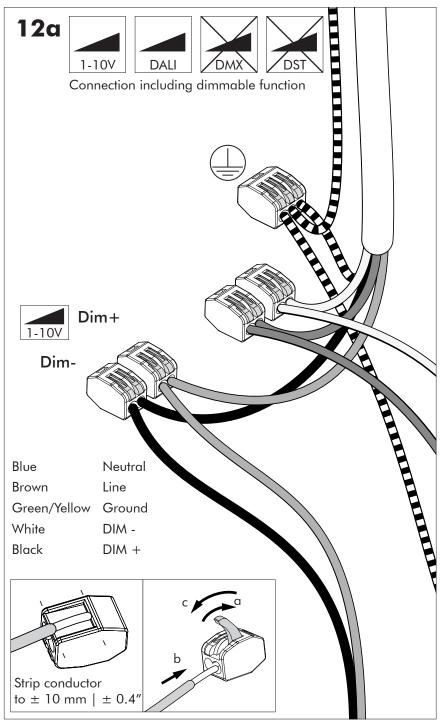

## BuzziJet Square Ceiling Suspended XL |XXL

INSTALLATION MANUAL 230V





## Technical info



## **Environmental Protection**

Waste electrical products should not be disposed of with household waste. Please recycle where facilities exist. Check with your Local Authority or retailer for recycling advice.

A The light source of this luminaire is not replaceable; when the light source reaches its end of life the whole luminaire shall be replaced.

## Excluded











2 PERS. 🖀





















BuzziSpace Group NV Italiëlei 8, 2000 Antwerp Belgium ☎+32 (0)3 846 10 00 ➡ info@buzzi.space � www.buzzi.space



A-000007884/02 Last update: 21/08/2024