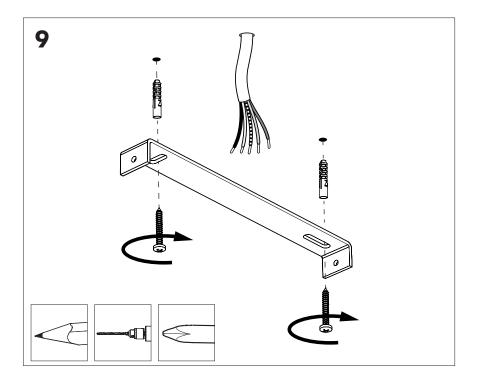

## BuzziJet Square Ceiling Suspended XL |XXL

INSTALLATION MANUAL 230V





## Technical info



## **Environmental Protection**

Waste electrical products should not be disposed of with household waste. Please recycle where facilities exist. Check with your Local Authority or retailer for recycling advice.

A The light source of this luminaire is not replaceable; when the light source reaches its end of life the whole luminaire shall be replaced.

## Excluded











2 PERS. 🖀





















BuzziSpace Group NV Italiëlei 8, 2000 Antwerp Belgium ☎+32 (0)3 846 10 00 ➡ info@buzzi.space � www.buzzi.space



A-000007884/02 Last update: 21/08/2024