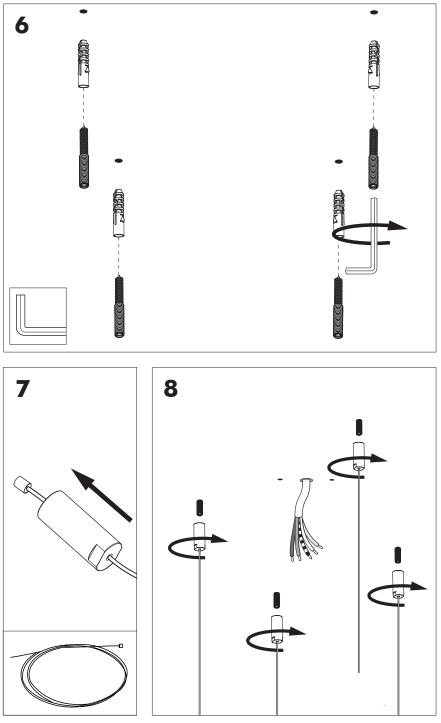

## BuzziJet Square Ceiling Suspended XL |XXL

INSTALLATION MANUAL 230V





## Technical info



## **Environmental Protection**

Waste electrical products should not be disposed of with household waste. Please recycle where facilities exist. Check with your Local Authority or retailer for recycling advice.

A The light source of this luminaire is not replaceable; when the light source reaches its end of life the whole luminaire shall be replaced.

## Excluded











2 PERS. 🖀





















BuzziSpace Group NV Italiëlei 8, 2000 Antwerp Belgium ☎+32 (0)3 846 10 00 ➡ info@buzzi.space � www.buzzi.space



A-000007884/02 Last update: 21/08/2024