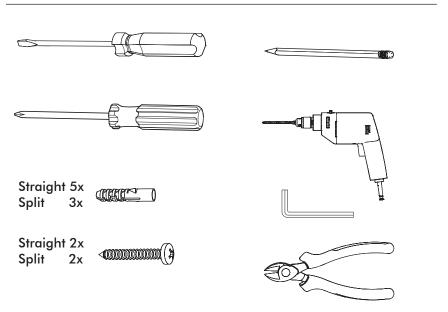

# **BuzziJet Ceiling Suspended S|M**

INSTALLATION MANUAL 230V





### **Technical info**



### **Environmental Protection**

Waste electrical products should not be disposed of with household waste. Please recycle where facilities exist. Check with your Local Authority or retailer for recycling advice.

A The light source of this luminaire is not replaceable; when the light source reaches its end of life the whole luminaire shall be replaced.

#### Excluded





Included BuzziJet Ceiling Suspended Split

p.13



# **BuzziJet Ceiling Suspended Straight**



2 PERS. 📽























# BuzziJet Ceiling Suspended Split



2 PERS. 📽

















BuzziSpace Group NV Italiëlei 8, 2000 Antwerp Belgium ☎+32 (0)3 846 10 00 ➡ info@buzzi.space � www.buzzi.space



A-0000007794/02 Last update: 22/08/2024