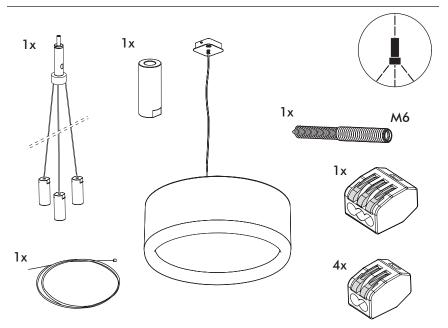

# **BuzziJet Ceiling Suspended S|M**

INSTALLATION MANUAL 230V





### **Technical info**



### **Environmental Protection**

Waste electrical products should not be disposed of with household waste. Please recycle where facilities exist. Check with your Local Authority or retailer for recycling advice.

A The light source of this luminaire is not replaceable; when the light source reaches its end of life the whole luminaire shall be replaced.

#### Excluded





Included BuzziJet Ceiling Suspended Split

p.13



# **BuzziJet Ceiling Suspended Straight**



2 PERS. 📽























# BuzziJet Ceiling Suspended Split



2 PERS. 📽

















BuzziSpace Group NV Italiëlei 8, 2000 Antwerp Belgium ☎+32 (0)3 846 10 00 ➡ info@buzzi.space � www.buzzi.space



A-0000007794/02 Last update: 22/08/2024