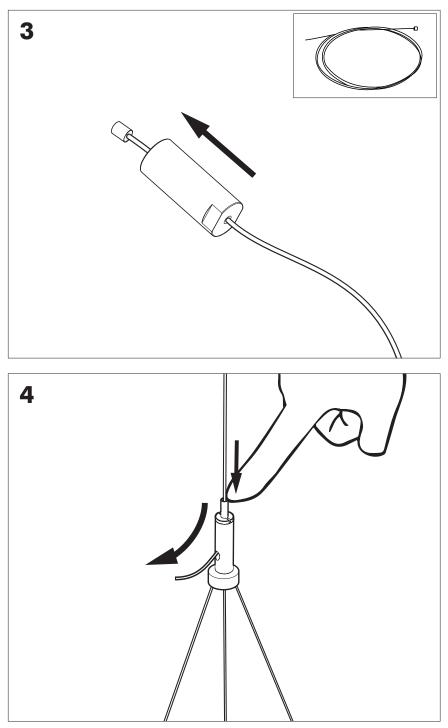

# **BuzziJet Ceiling Suspended S|M**

INSTALLATION MANUAL 230V





### **Technical info**



### **Environmental Protection**

Waste electrical products should not be disposed of with household waste. Please recycle where facilities exist. Check with your Local Authority or retailer for recycling advice.

A The light source of this luminaire is not replaceable; when the light source reaches its end of life the whole luminaire shall be replaced.

#### Excluded





Included BuzziJet Ceiling Suspended Split

p.13



# **BuzziJet Ceiling Suspended Straight**



2 PERS. 📽























# BuzziJet Ceiling Suspended Split



2 PERS. 📽

















BuzziSpace Group NV Italiëlei 8, 2000 Antwerp Belgium ☎+32 (0)3 846 10 00 ➡ info@buzzi.space � www.buzzi.space



A-0000007794/02 Last update: 22/08/2024