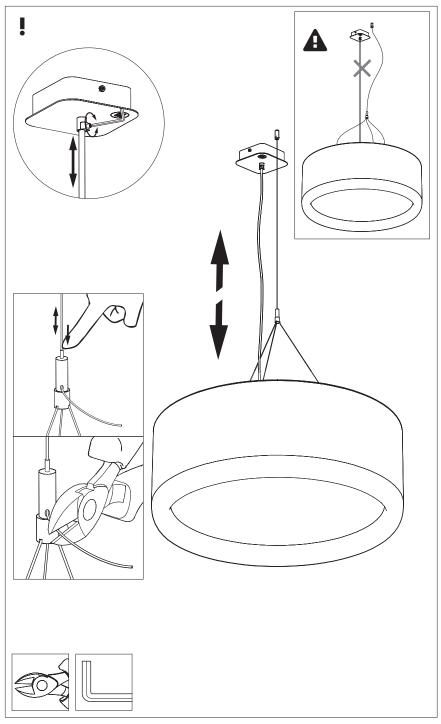

# **BuzziJet Ceiling Suspended S|M**

INSTALLATION MANUAL 230V





### **Technical info**



### **Environmental Protection**

Waste electrical products should not be disposed of with household waste. Please recycle where facilities exist. Check with your Local Authority or retailer for recycling advice.

A The light source of this luminaire is not replaceable; when the light source reaches its end of life the whole luminaire shall be replaced.

#### Excluded





Included BuzziJet Ceiling Suspended Split

p.13



# **BuzziJet Ceiling Suspended Straight**



2 PERS. 📽























# BuzziJet Ceiling Suspended Split



2 PERS. 📽

















BuzziSpace Group NV Italiëlei 8, 2000 Antwerp Belgium ☎+32 (0)3 846 10 00 ➡ info@buzzi.space � www.buzzi.space



A-0000007794/02 Last update: 22/08/2024