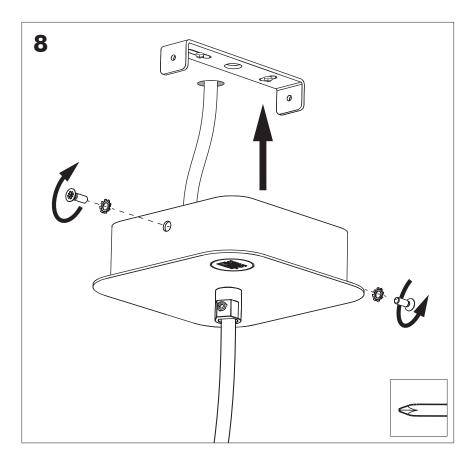

# **BuzziJet Ceiling Suspended S|M**

INSTALLATION MANUAL 230V





### **Technical info**



### **Environmental Protection**

Waste electrical products should not be disposed of with household waste. Please recycle where facilities exist. Check with your Local Authority or retailer for recycling advice.

A The light source of this luminaire is not replaceable; when the light source reaches its end of life the whole luminaire shall be replaced.

#### Excluded





Included BuzziJet Ceiling Suspended Split

p.13



# **BuzziJet Ceiling Suspended Straight**



2 PERS. 📽























# BuzziJet Ceiling Suspended Split



2 PERS. 📽

















BuzziSpace Group NV Italiëlei 8, 2000 Antwerp Belgium ☎+32 (0)3 846 10 00 ➡ info@buzzi.space � www.buzzi.space



A-0000007794/02 Last update: 22/08/2024