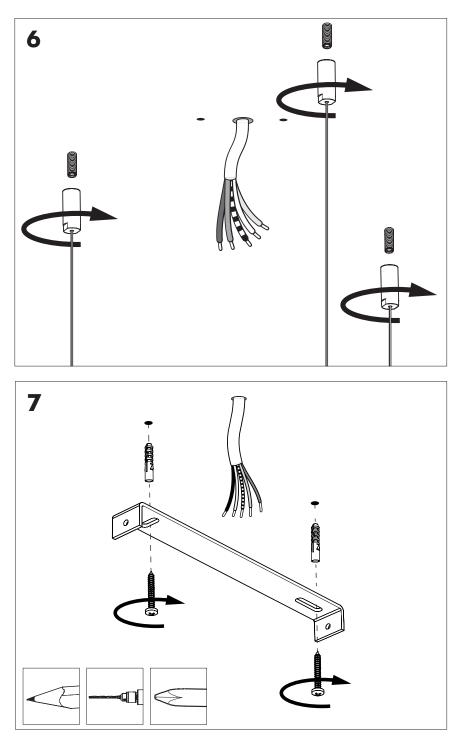

# **BuzziJet Ceiling Suspended S|M**

INSTALLATION MANUAL 230V





### **Technical info**



### **Environmental Protection**

Waste electrical products should not be disposed of with household waste. Please recycle where facilities exist. Check with your Local Authority or retailer for recycling advice.

A The light source of this luminaire is not replaceable; when the light source reaches its end of life the whole luminaire shall be replaced.

#### Excluded





Included BuzziJet Ceiling Suspended Split

p.13



# **BuzziJet Ceiling Suspended Straight**



2 PERS. 📽























# BuzziJet Ceiling Suspended Split



2 PERS. 📽

















BuzziSpace Group NV Italiëlei 8, 2000 Antwerp Belgium ☎+32 (0)3 846 10 00 ➡ info@buzzi.space � www.buzzi.space



A-0000007794/02 Last update: 22/08/2024