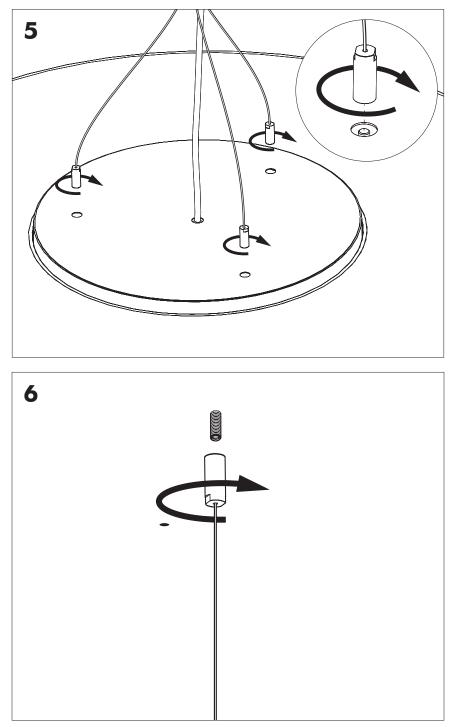

# **BuzziJet Ceiling Suspended S|M**

INSTALLATION MANUAL 230V





### **Technical info**



### **Environmental Protection**

Waste electrical products should not be disposed of with household waste. Please recycle where facilities exist. Check with your Local Authority or retailer for recycling advice.

A The light source of this luminaire is not replaceable; when the light source reaches its end of life the whole luminaire shall be replaced.

#### Excluded





Included BuzziJet Ceiling Suspended Split

p.13



# **BuzziJet Ceiling Suspended Straight**



2 PERS. 📽























# BuzziJet Ceiling Suspended Split



2 PERS. 📽

















BuzziSpace Group NV Italiëlei 8, 2000 Antwerp Belgium ☎+32 (0)3 846 10 00 ➡ info@buzzi.space � www.buzzi.space



A-0000007794/02 Last update: 22/08/2024