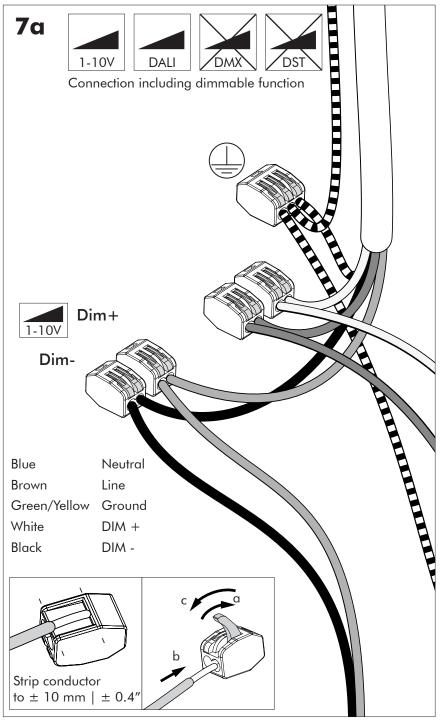

# **BuzziJet Ceiling Suspended S|M**

INSTALLATION MANUAL 230V





### **Technical info**



### **Environmental Protection**

Waste electrical products should not be disposed of with household waste. Please recycle where facilities exist. Check with your Local Authority or retailer for recycling advice.

A The light source of this luminaire is not replaceable; when the light source reaches its end of life the whole luminaire shall be replaced.

#### Excluded





Included BuzziJet Ceiling Suspended Split

p.13



# **BuzziJet Ceiling Suspended Straight**



2 PERS. 📽























# BuzziJet Ceiling Suspended Split



2 PERS. 📽

















BuzziSpace Group NV Italiëlei 8, 2000 Antwerp Belgium ☎+32 (0)3 846 10 00 ➡ info@buzzi.space � www.buzzi.space



A-0000007794/02 Last update: 22/08/2024