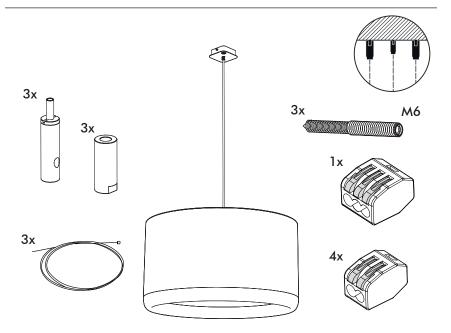

# **BuzziJet Ceiling Suspended S|M**

INSTALLATION MANUAL 230V





### **Technical info**



### **Environmental Protection**

Waste electrical products should not be disposed of with household waste. Please recycle where facilities exist. Check with your Local Authority or retailer for recycling advice.

A The light source of this luminaire is not replaceable; when the light source reaches its end of life the whole luminaire shall be replaced.

#### Excluded





Included BuzziJet Ceiling Suspended Split

p.13



# **BuzziJet Ceiling Suspended Straight**



2 PERS. 📽























# BuzziJet Ceiling Suspended Split



2 PERS. 📽

















BuzziSpace Group NV Italiëlei 8, 2000 Antwerp Belgium ☎+32 (0)3 846 10 00 ➡ info@buzzi.space � www.buzzi.space



A-0000007794/02 Last update: 22/08/2024