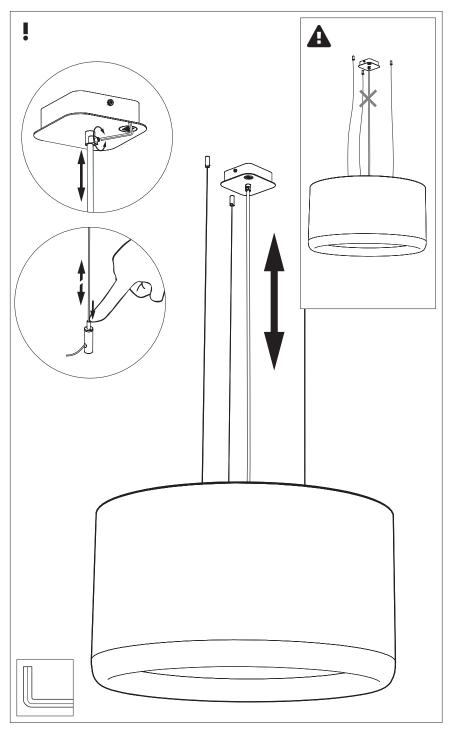

# **BuzziJet Ceiling Suspended S|M**

INSTALLATION MANUAL 230V





### **Technical info**



### **Environmental Protection**

Waste electrical products should not be disposed of with household waste. Please recycle where facilities exist. Check with your Local Authority or retailer for recycling advice.

A The light source of this luminaire is not replaceable; when the light source reaches its end of life the whole luminaire shall be replaced.

#### Excluded





Included BuzziJet Ceiling Suspended Split

p.13



# **BuzziJet Ceiling Suspended Straight**



2 PERS. 📽























# BuzziJet Ceiling Suspended Split



2 PERS. 📽

















BuzziSpace Group NV Italiëlei 8, 2000 Antwerp Belgium ☎+32 (0)3 846 10 00 ➡ info@buzzi.space � www.buzzi.space



A-0000007794/02 Last update: 22/08/2024