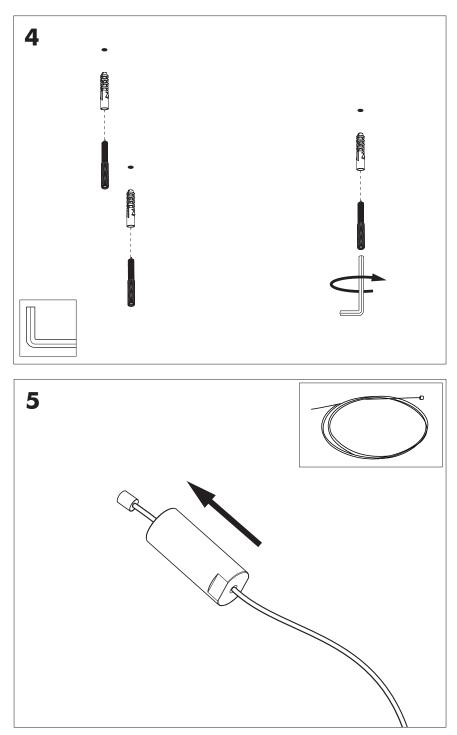

# **BuzziJet Ceiling Suspended S|M**

INSTALLATION MANUAL 230V





### **Technical info**



### **Environmental Protection**

Waste electrical products should not be disposed of with household waste. Please recycle where facilities exist. Check with your Local Authority or retailer for recycling advice.

A The light source of this luminaire is not replaceable; when the light source reaches its end of life the whole luminaire shall be replaced.

#### Excluded





Included BuzziJet Ceiling Suspended Split

p.13



# **BuzziJet Ceiling Suspended Straight**



2 PERS. 📽























# BuzziJet Ceiling Suspended Split



2 PERS. 📽

















BuzziSpace Group NV Italiëlei 8, 2000 Antwerp Belgium ☎+32 (0)3 846 10 00 ➡ info@buzzi.space � www.buzzi.space



A-0000007794/02 Last update: 22/08/2024