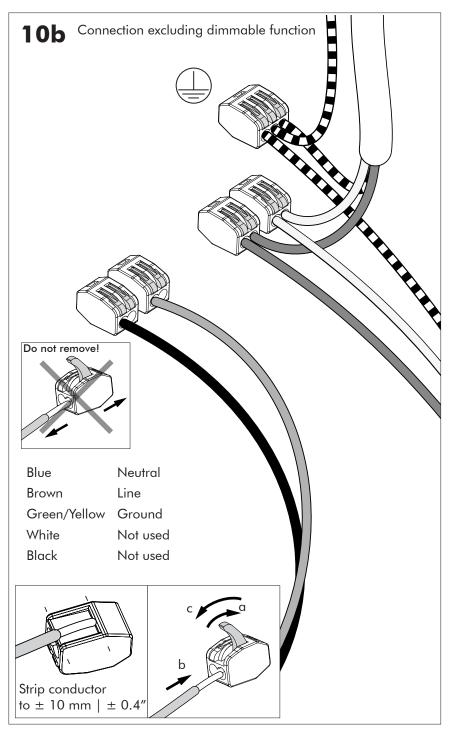

# **BuzziJet Ceiling Suspended S|M**

INSTALLATION MANUAL 230V





### **Technical info**



### **Environmental Protection**

Waste electrical products should not be disposed of with household waste. Please recycle where facilities exist. Check with your Local Authority or retailer for recycling advice.

A The light source of this luminaire is not replaceable; when the light source reaches its end of life the whole luminaire shall be replaced.

#### Excluded





Included BuzziJet Ceiling Suspended Split

p.13



# **BuzziJet Ceiling Suspended Straight**



2 PERS. 📽























# BuzziJet Ceiling Suspended Split



2 PERS. 📽

















BuzziSpace Group NV Italiëlei 8, 2000 Antwerp Belgium ☎+32 (0)3 846 10 00 ➡ info@buzzi.space � www.buzzi.space



A-0000007794/02 Last update: 22/08/2024