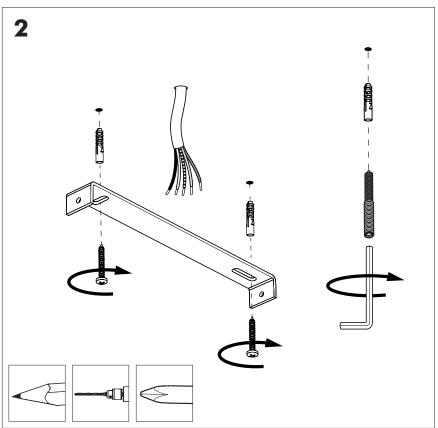

# **BuzziJet Ceiling Suspended S|M**

INSTALLATION MANUAL 230V





### **Technical info**



### **Environmental Protection**

Waste electrical products should not be disposed of with household waste. Please recycle where facilities exist. Check with your Local Authority or retailer for recycling advice.

A The light source of this luminaire is not replaceable; when the light source reaches its end of life the whole luminaire shall be replaced.

#### Excluded





Included BuzziJet Ceiling Suspended Split

p.13



# **BuzziJet Ceiling Suspended Straight**



2 PERS. 📽























# BuzziJet Ceiling Suspended Split



2 PERS. 📽

















BuzziSpace Group NV Italiëlei 8, 2000 Antwerp Belgium ☎+32 (0)3 846 10 00 ➡ info@buzzi.space � www.buzzi.space



A-0000007794/02 Last update: 22/08/2024