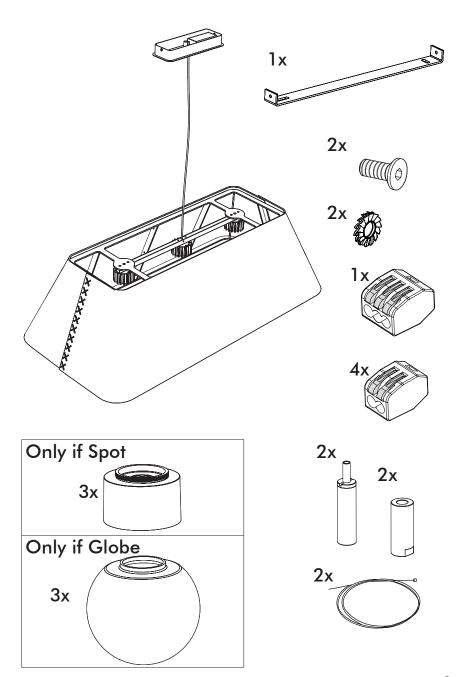

rent: Max 0.35Amp

#### **Environmental Protection**

Waste electrical products should not be disposed of with household waste. Please recycle where facilities exist. Check with your Local Authority or retailer for recycling advice.

**A** The light source of this luminaire is not replaceable; when the light source reaches its end of life the whole luminaire shall be replaced.

⚠ The BuzziSol is approved to be combined with BuzziShade, BuzziPleat.

The control terminals of LED driver need to use SELV control signal.

A If the external flexible cable or cord of this luminaire is damaged, it shall be exclusively replaced by the manufacturer or his service agent or a similar qualified person in order to avoid a hazard."

#### **Excluded**



#### Included BuzziShade Square Beam Globe | Spot





## **Configuration Type B**

P.14



### BuzziShade Square Beam Type A

# 2 PERS.

























## BuzziShade Square Beam Type B

## 2 PERS.































BuzziSpace Group NV Italiëlei 8, 2000 Antwerp Belgium

**≅**+32 (0)3 846 10 00

■ info@buzzi.space

www.buzzi.space



A-0000007365/02 Last update: 03/09/2024