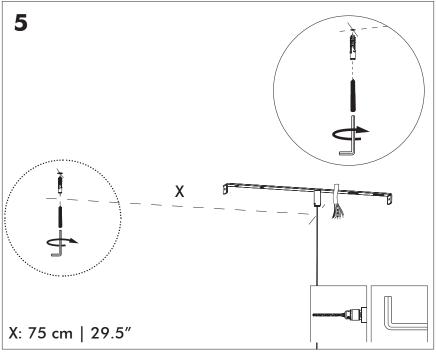

. Check with your Local Authority or retailer for recycling advice.

**A** The light source of this luminaire is not replaceable; when the light source reaches its end of life the whole luminaire shall be replaced.

⚠ The BuzziSol is approved to be combined with BuzziShade, BuzziPleat.

The control terminals of LED driver need to use SELV control signal.

A If the external flexible cable or cord of this luminaire is damaged, it shall be exclusively replaced by the manufacturer or his service agent or a similar qualified person in order to avoid a hazard."

#### **Excluded**



#### Included BuzziShade Square Beam Globe | Spot





## **Configuration Type B**

P.14



### BuzziShade Square Beam Type A

# 2 PERS.

























## BuzziShade Square Beam Type B

## 2 PERS.































BuzziSpace Group NV Italiëlei 8, 2000 Antwerp Belgium

**≅**+32 (0)3 846 10 00

■ info@buzzi.space

www.buzzi.space



A-0000007365/02 Last update: 03/09/2024