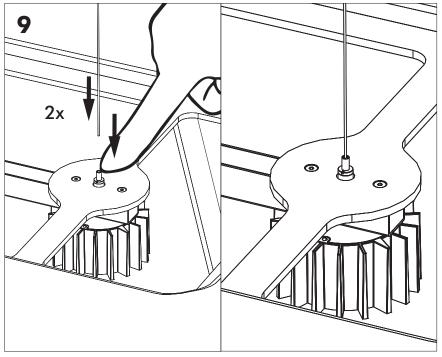

with your Local Authority or retailer for recycling advice.

**A** The light source of this luminaire is not replaceable; when the light source reaches its end of life the whole luminaire shall be replaced.

⚠ The BuzziSol is approved to be combined with BuzziShade, BuzziPleat.

The control terminals of LED driver need to use SELV control signal.

A If the external flexible cable or cord of this luminaire is damaged, it shall be exclusively replaced by the manufacturer or his service agent or a similar qualified person in order to avoid a hazard."

#### **Excluded**



#### Included BuzziShade Square Beam Globe | Spot





## **Configuration Type B**

P.14



### BuzziShade Square Beam Type A

# 2 PERS.

























## BuzziShade Square Beam Type B

## 2 PERS.































BuzziSpace Group NV Italiëlei 8, 2000 Antwerp Belgium

**≅**+32 (0)3 846 10 00

■ info@buzzi.space

www.buzzi.space



A-0000007365/02 Last update: 03/09/2024