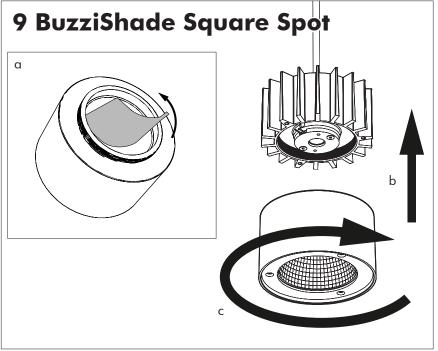

ith household waste. Please recycle where facilities exist. Check with your Local Authority or retailer for recycling advice.

**A** The light source of this luminaire is not replaceable; when the light source reaches its end of life the whole luminaire shall be replaced.

⚠ The BuzziSol is approved to be combined with BuzziShade, BuzziPleat.

The control terminals of LED driver need to use SELV control signal.

A If the external flexible cable or cord of this luminaire is damaged, it shall be exclusively replaced by the manufacturer or his service agent or a similar qualified person in order to avoid a hazard."

#### **Excluded**



#### Included BuzziShade Square Beam Globe | Spot





## **Configuration Type B**

P.14



### BuzziShade Square Beam Type A

# 2 PERS.

























## BuzziShade Square Beam Type B

## 2 PERS.































BuzziSpace Group NV Italiëlei 8, 2000 Antwerp Belgium

**≅**+32 (0)3 846 10 00

■ info@buzzi.space

www.buzzi.space



A-0000007365/02 Last update: 03/09/2024