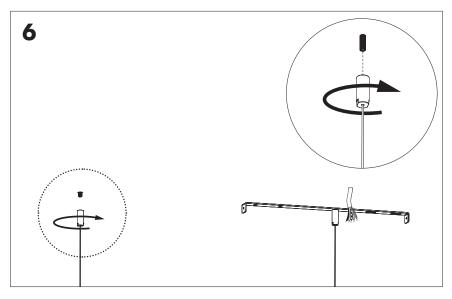

Check with your Local Authority or retailer for recycling advice.

**A** The light source of this luminaire is not replaceable; when the light source reaches its end of life the whole luminaire shall be replaced.

⚠ The BuzziSol is approved to be combined with BuzziShade, BuzziPleat.

The control terminals of LED driver need to use SELV control signal.

A If the external flexible cable or cord of this luminaire is damaged, it shall be exclusively replaced by the manufacturer or his service agent or a similar qualified person in order to avoid a hazard."

#### **Excluded**



#### Included BuzziShade Square Beam Globe | Spot





## **Configuration Type B**

P.14



### BuzziShade Square Beam Type A

# 2 PERS.

























## BuzziShade Square Beam Type B

## 2 PERS.































BuzziSpace Group NV Italiëlei 8, 2000 Antwerp Belgium

**≅**+32 (0)3 846 10 00

■ info@buzzi.space

www.buzzi.space



A-0000007365/02 Last update: 03/09/2024