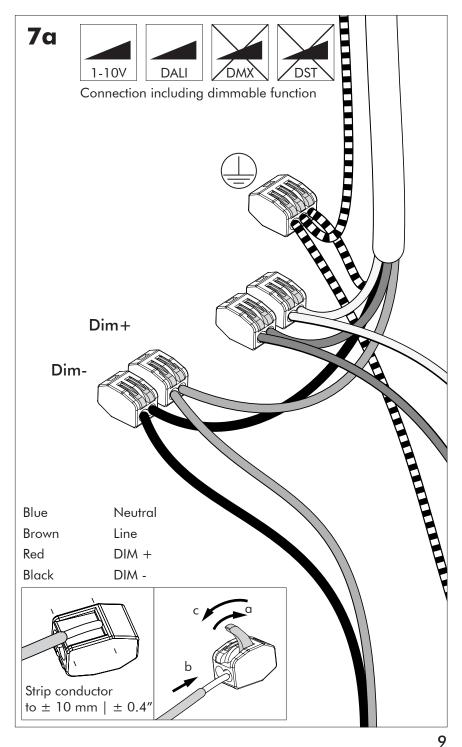

The control terminals of LED driver need to use SELV control signal.

A If the external flexible cable or cord of this luminaire is damaged, it shall be exclusively replaced by the manufacturer or his service agent or a similar qualified person in order to avoid a hazard."