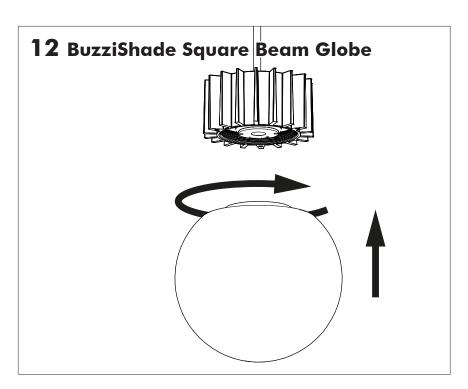

r Local Authority or retailer for recycling advice.

**A** The light source of this luminaire is not replaceable; when the light source reaches its end of life the whole luminaire shall be replaced.

⚠ The BuzziSol is approved to be combined with BuzziShade, BuzziPleat.

The control terminals of LED driver need to use SELV control signal.

A If the external flexible cable or cord of this luminaire is damaged, it shall be exclusively replaced by the manufacturer or his service agent or a similar qualified person in order to avoid a hazard."

#### **Excluded**



#### Included BuzziShade Square Beam Globe | Spot





## **Configuration Type B**

P.14



### BuzziShade Square Beam Type A

# 2 PERS.

























## BuzziShade Square Beam Type B

## 2 PERS.































BuzziSpace Group NV Italiëlei 8, 2000 Antwerp Belgium

**≅**+32 (0)3 846 10 00

■ info@buzzi.space

www.buzzi.space



A-0000007365/02 Last update: 03/09/2024