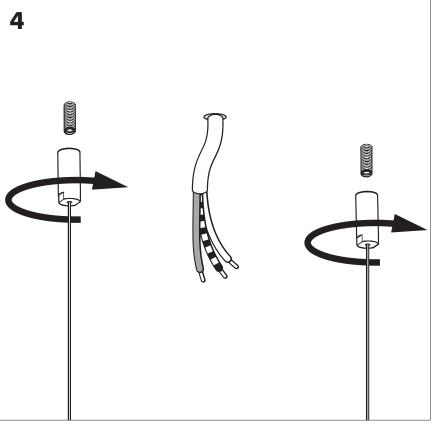

The control terminals of LED driver need to use SELV control signal.

A If the external flexible cable or cord of this luminaire is damaged, it shall be exclusively replaced by the manufacturer or his service agent or a similar qualified person in order to avoid a hazard."