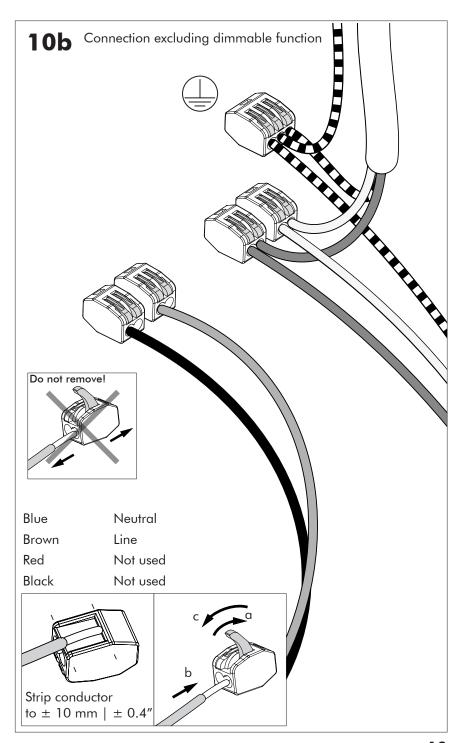

The control terminals of LED driver need to use SELV control signal.

A If the external flexible cable or cord of this luminaire is damaged, it shall be exclusively replaced by the manufacturer or his service agent or a similar qualified person in order to avoid a hazard."