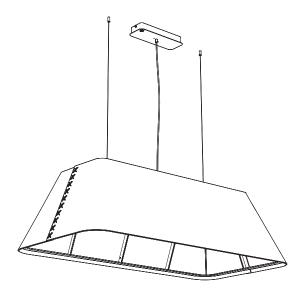

nt: Max 0.35Amp

#### **Environmental Protection**

Waste electrical products should not be disposed of with household waste. Please recycle where facilities exist. Check with your Local Authority or retailer for recycling advice.

**A** The light source of this luminaire is not replaceable; when the light source reaches its end of life the whole luminaire shall be replaced.

⚠ The BuzziSol is approved to be combined with BuzziShade, BuzziPleat.

The control terminals of LED driver need to use SELV control signal.

A If the external flexible cable or cord of this luminaire is damaged, it shall be exclusively replaced by the manufacturer or his service agent or a similar qualified person in order to avoid a hazard."

#### **Excluded**



#### Included BuzziShade Square Beam Globe | Spot





## **Configuration Type B**

P.14



### BuzziShade Square Beam Type A

# 2 PERS.

























## BuzziShade Square Beam Type B

## 2 PERS.































BuzziSpace Group NV Italiëlei 8, 2000 Antwerp Belgium

**≅**+32 (0)3 846 10 00

■ info@buzzi.space

www.buzzi.space



A-0000007365/02 Last update: 03/09/2024