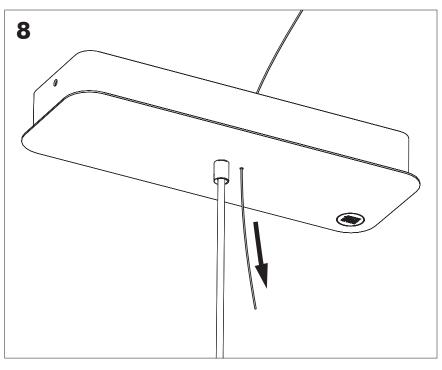

k with your Local Authority or retailer for recycling advice.

**A** The light source of this luminaire is not replaceable; when the light source reaches its end of life the whole luminaire shall be replaced.

⚠ The BuzziSol is approved to be combined with BuzziShade, BuzziPleat.

The control terminals of LED driver need to use SELV control signal.

A If the external flexible cable or cord of this luminaire is damaged, it shall be exclusively replaced by the manufacturer or his service agent or a similar qualified person in order to avoid a hazard."

#### **Excluded**



#### Included BuzziShade Square Beam Globe | Spot





## **Configuration Type B**

P.14



### BuzziShade Square Beam Type A

# 2 PERS.

























## BuzziShade Square Beam Type B

## 2 PERS.































BuzziSpace Group NV Italiëlei 8, 2000 Antwerp Belgium

**≅**+32 (0)3 846 10 00

■ info@buzzi.space

www.buzzi.space



A-0000007365/02 Last update: 03/09/2024