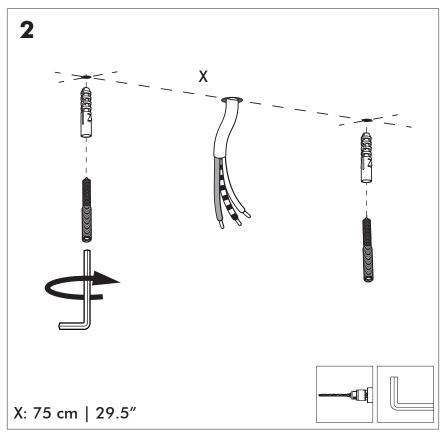

t be disposed of with household waste. Please recycle where facilities exist. Check with your Local Authority or retailer for recycling advice.

**A** The light source of this luminaire is not replaceable; when the light source reaches its end of life the whole luminaire shall be replaced.

⚠ The BuzziSol is approved to be combined with BuzziShade, BuzziPleat.

The control terminals of LED driver need to use SELV control signal.

A If the external flexible cable or cord of this luminaire is damaged, it shall be exclusively replaced by the manufacturer or his service agent or a similar qualified person in order to avoid a hazard."

#### **Excluded**



#### Included BuzziShade Square Beam Globe | Spot





## **Configuration Type B**

P.14



### BuzziShade Square Beam Type A

# 2 PERS.

























## BuzziShade Square Beam Type B

## 2 PERS.































BuzziSpace Group NV Italiëlei 8, 2000 Antwerp Belgium

**≅**+32 (0)3 846 10 00

■ info@buzzi.space

www.buzzi.space



A-0000007365/02 Last update: 03/09/2024