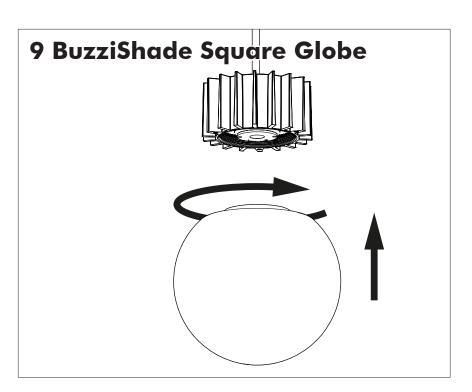

with household waste. Please recycle where facilities exist. Check with your Local Authority or retailer for recycling advice.

**A** The light source of this luminaire is not replaceable; when the light source reaches its end of life the whole luminaire shall be replaced.

⚠ The BuzziSol is approved to be combined with BuzziShade, BuzziPleat.

The control terminals of LED driver need to use SELV control signal.

A If the external flexible cable or cord of this luminaire is damaged, it shall be exclusively replaced by the manufacturer or his service agent or a similar qualified person in order to avoid a hazard."

#### **Excluded**



#### Included BuzziShade Square Beam Globe | Spot





## **Configuration Type B**

P.14



### BuzziShade Square Beam Type A

# 2 PERS.

























## BuzziShade Square Beam Type B

## 2 PERS.































BuzziSpace Group NV Italiëlei 8, 2000 Antwerp Belgium

**≅**+32 (0)3 846 10 00

■ info@buzzi.space

www.buzzi.space



A-0000007365/02 Last update: 03/09/2024