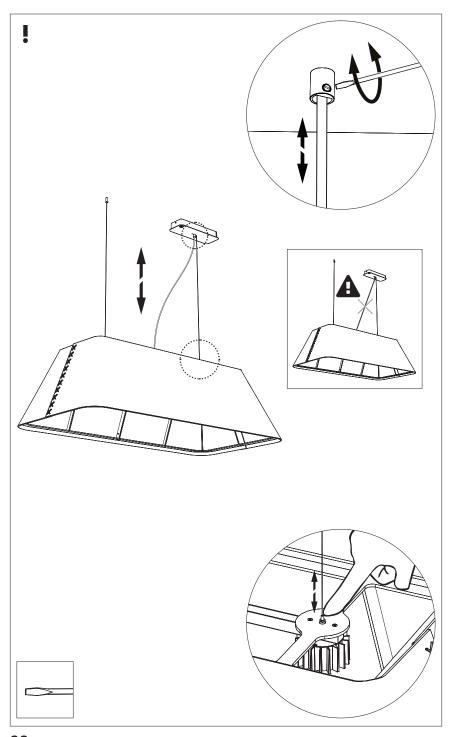

cal Authority or retailer for recycling advice.

**A** The light source of this luminaire is not replaceable; when the light source reaches its end of life the whole luminaire shall be replaced.

⚠ The BuzziSol is approved to be combined with BuzziShade, BuzziPleat.

The control terminals of LED driver need to use SELV control signal.

A If the external flexible cable or cord of this luminaire is damaged, it shall be exclusively replaced by the manufacturer or his service agent or a similar qualified person in order to avoid a hazard."

#### **Excluded**



#### Included BuzziShade Square Beam Globe | Spot





## **Configuration Type B**

P.14



### BuzziShade Square Beam Type A

# 2 PERS.

























## BuzziShade Square Beam Type B

## 2 PERS.































BuzziSpace Group NV Italiëlei 8, 2000 Antwerp Belgium

**≅**+32 (0)3 846 10 00

■ info@buzzi.space

www.buzzi.space



A-0000007365/02 Last update: 03/09/2024