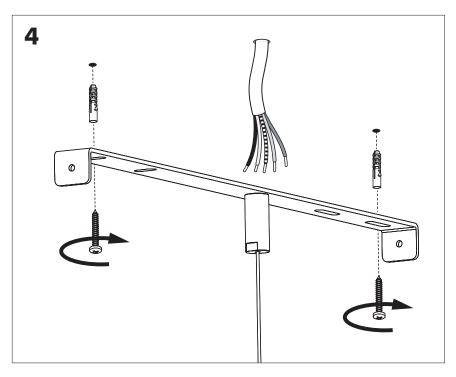

st. Check with your Local Authority or retailer for recycling advice.

**A** The light source of this luminaire is not replaceable; when the light source reaches its end of life the whole luminaire shall be replaced.

⚠ The BuzziSol is approved to be combined with BuzziShade, BuzziPleat.

The control terminals of LED driver need to use SELV control signal.

A If the external flexible cable or cord of this luminaire is damaged, it shall be exclusively replaced by the manufacturer or his service agent or a similar qualified person in order to avoid a hazard."

#### **Excluded**



#### Included BuzziShade Square Beam Globe | Spot





## **Configuration Type B**

P.14



### BuzziShade Square Beam Type A

# 2 PERS.

























## BuzziShade Square Beam Type B

## 2 PERS.































BuzziSpace Group NV Italiëlei 8, 2000 Antwerp Belgium

**≅**+32 (0)3 846 10 00

■ info@buzzi.space

www.buzzi.space



A-0000007365/02 Last update: 03/09/2024