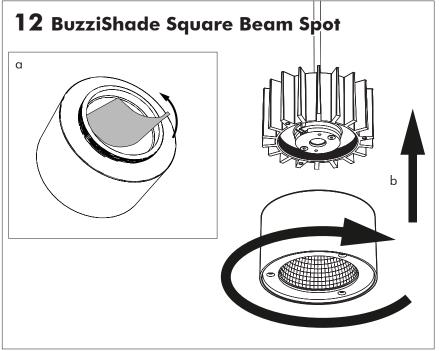

Local Authority or retailer for recycling advice.

**A** The light source of this luminaire is not replaceable; when the light source reaches its end of life the whole luminaire shall be replaced.

⚠ The BuzziSol is approved to be combined with BuzziShade, BuzziPleat.

The control terminals of LED driver need to use SELV control signal.

A If the external flexible cable or cord of this luminaire is damaged, it shall be exclusively replaced by the manufacturer or his service agent or a similar qualified person in order to avoid a hazard."

#### **Excluded**



#### Included BuzziShade Square Beam Globe | Spot





## **Configuration Type B**

P.14



### BuzziShade Square Beam Type A

# 2 PERS.

























## BuzziShade Square Beam Type B

## 2 PERS.































BuzziSpace Group NV Italiëlei 8, 2000 Antwerp Belgium

**≅**+32 (0)3 846 10 00

■ info@buzzi.space

www.buzzi.space



A-0000007365/02 Last update: 03/09/2024