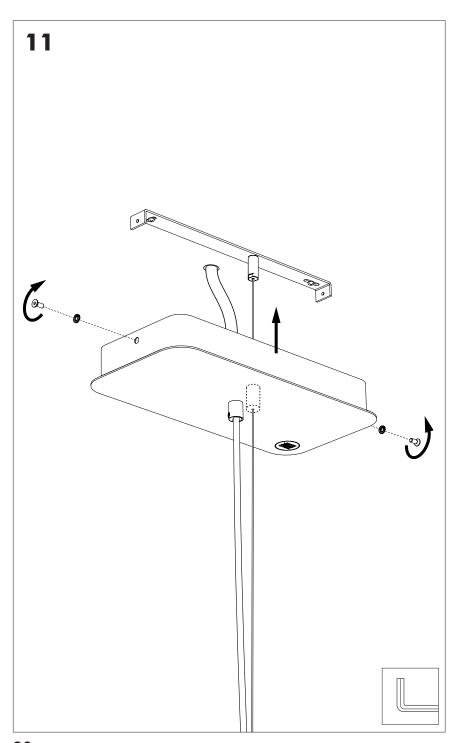

our Local Authority or retailer for recycling advice.

**A** The light source of this luminaire is not replaceable; when the light source reaches its end of life the whole luminaire shall be replaced.

⚠ The BuzziSol is approved to be combined with BuzziShade, BuzziPleat.

The control terminals of LED driver need to use SELV control signal.

A If the external flexible cable or cord of this luminaire is damaged, it shall be exclusively replaced by the manufacturer or his service agent or a similar qualified person in order to avoid a hazard."

#### **Excluded**



#### Included BuzziShade Square Beam Globe | Spot





## **Configuration Type B**

P.14



### BuzziShade Square Beam Type A

# 2 PERS.

























## BuzziShade Square Beam Type B

## 2 PERS.































BuzziSpace Group NV Italiëlei 8, 2000 Antwerp Belgium

**≅**+32 (0)3 846 10 00

■ info@buzzi.space

www.buzzi.space



A-0000007365/02 Last update: 03/09/2024