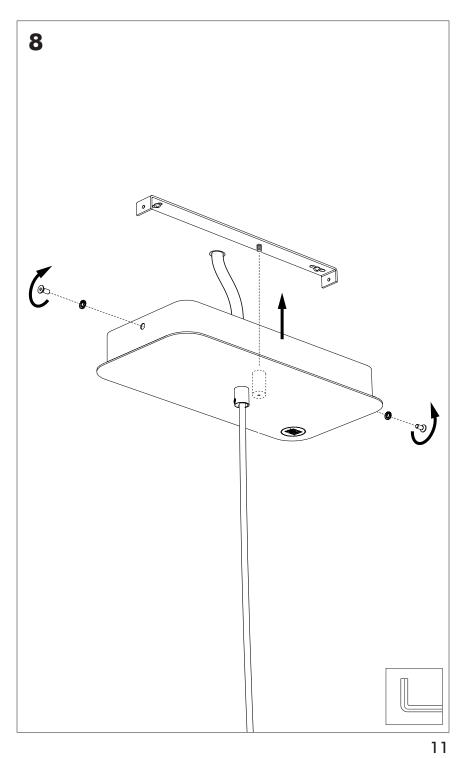

of with household waste. Please recycle where facilities exist. Check with your Local Authority or retailer for recycling advice.

**A** The light source of this luminaire is not replaceable; when the light source reaches its end of life the whole luminaire shall be replaced.

⚠ The BuzziSol is approved to be combined with BuzziShade, BuzziPleat.

The control terminals of LED driver need to use SELV control signal.

A If the external flexible cable or cord of this luminaire is damaged, it shall be exclusively replaced by the manufacturer or his service agent or a similar qualified person in order to avoid a hazard."

#### **Excluded**



#### Included BuzziShade Square Beam Globe | Spot





## **Configuration Type B**

P.14



### BuzziShade Square Beam Type A

# 2 PERS.

























## BuzziShade Square Beam Type B

## 2 PERS.































BuzziSpace Group NV Italiëlei 8, 2000 Antwerp Belgium

**≅**+32 (0)3 846 10 00

■ info@buzzi.space

www.buzzi.space



A-0000007365/02 Last update: 03/09/2024