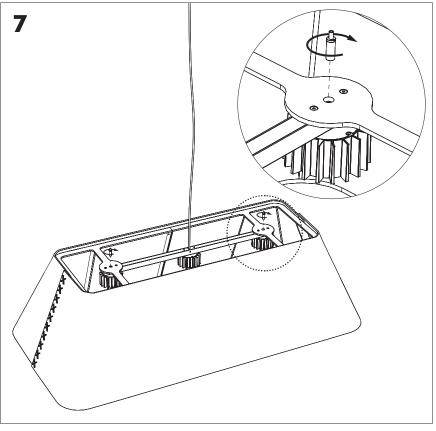

eck with your Local Authority or retailer for recycling advice.

**A** The light source of this luminaire is not replaceable; when the light source reaches its end of life the whole luminaire shall be replaced.

⚠ The BuzziSol is approved to be combined with BuzziShade, BuzziPleat.

The control terminals of LED driver need to use SELV control signal.

A If the external flexible cable or cord of this luminaire is damaged, it shall be exclusively replaced by the manufacturer or his service agent or a similar qualified person in order to avoid a hazard."

#### **Excluded**



#### Included BuzziShade Square Beam Globe | Spot





## **Configuration Type B**

P.14



### BuzziShade Square Beam Type A

# 2 PERS.

























## BuzziShade Square Beam Type B

## 2 PERS.































BuzziSpace Group NV Italiëlei 8, 2000 Antwerp Belgium

**≅**+32 (0)3 846 10 00

■ info@buzzi.space

www.buzzi.space



A-0000007365/02 Last update: 03/09/2024