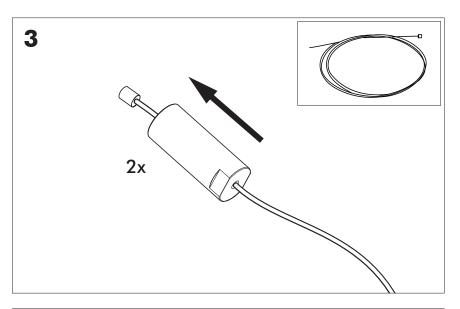

be disposed of with household waste. Please recycle where facilities exist. Check with your Local Authority or retailer for recycling advice.

**A** The light source of this luminaire is not replaceable; when the light source reaches its end of life the whole luminaire shall be replaced.

⚠ The BuzziSol is approved to be combined with BuzziShade, BuzziPleat.

The control terminals of LED driver need to use SELV control signal.

A If the external flexible cable or cord of this luminaire is damaged, it shall be exclusively replaced by the manufacturer or his service agent or a similar qualified person in order to avoid a hazard."

#### **Excluded**



#### Included BuzziShade Square Beam Globe | Spot





## **Configuration Type B**

P.14



### BuzziShade Square Beam Type A

# 2 PERS.

























## BuzziShade Square Beam Type B

## 2 PERS.































BuzziSpace Group NV Italiëlei 8, 2000 Antwerp Belgium

**≅**+32 (0)3 846 10 00

■ info@buzzi.space

www.buzzi.space



A-0000007365/02 Last update: 03/09/2024