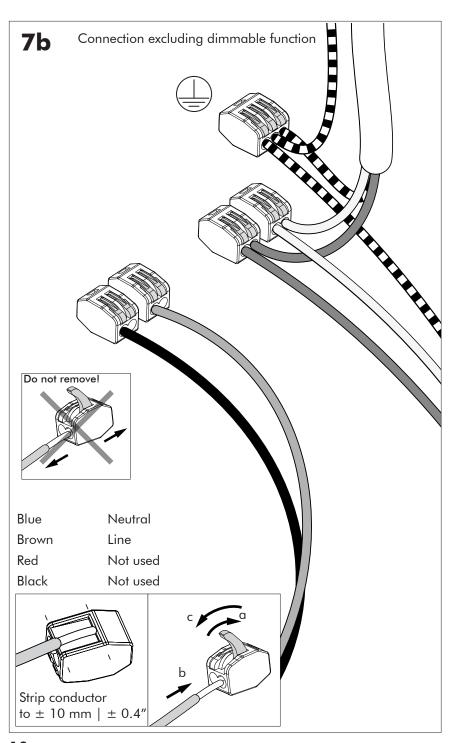

The control terminals of LED driver need to use SELV control signal.

A If the external flexible cable or cord of this luminaire is damaged, it shall be exclusively replaced by the manufacturer or his service agent or a similar qualified person in order to avoid a hazard."