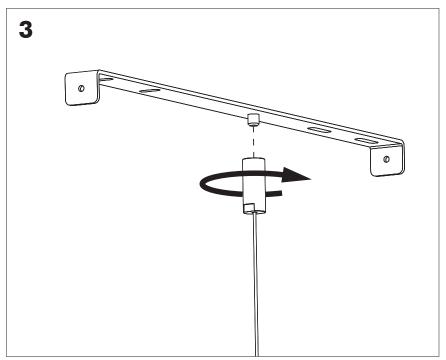

xist. Check with your Local Authority or retailer for recycling advice.

**A** The light source of this luminaire is not replaceable; when the light source reaches its end of life the whole luminaire shall be replaced.

⚠ The BuzziSol is approved to be combined with BuzziShade, BuzziPleat.

The control terminals of LED driver need to use SELV control signal.

A If the external flexible cable or cord of this luminaire is damaged, it shall be exclusively replaced by the manufacturer or his service agent or a similar qualified person in order to avoid a hazard."

#### **Excluded**



#### Included BuzziShade Square Beam Globe | Spot





## **Configuration Type B**

P.14



### BuzziShade Square Beam Type A

# 2 PERS.

























## BuzziShade Square Beam Type B

## 2 PERS.































BuzziSpace Group NV Italiëlei 8, 2000 Antwerp Belgium

**≅**+32 (0)3 846 10 00

■ info@buzzi.space

www.buzzi.space



A-0000007365/02 Last update: 03/09/2024