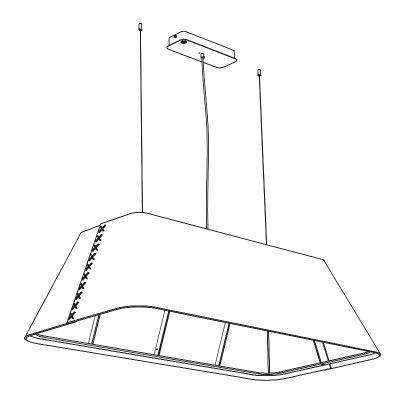

# BuzziShade Square Beam INSTALLATION MANUAL

INSTALLATION MANUAL 220-240V





#### **Technical** info



Power factor>0.8;

Input current: Max 0.35Amp

#### **Environmental Protection**

Waste electrical products should not be disposed of with household waste. Please recycle where facilities exist. Check with your Local Authority or retailer for recycling advice.

**A** The light source of this luminaire is not replaceable; when the light source reaches its end of life the whole luminaire shall be replaced.

⚠ The BuzziSol is approved to be combined with BuzziShade, BuzziPleat.

The control terminals of LED driver need to use SELV control signal.

A If the external flexible cable or cord of this luminaire is damaged, it shall be exclusively replaced by the manufacturer or his service agent or a similar qualified person in order to avoid a hazard."

#### **Exclud