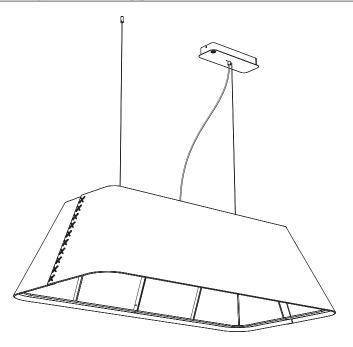

Protection**

Waste electrical products should not be disposed of with household waste. Please recycle where facilities exist. Check with your Local Authority or retailer for recycling advice.

**A** The light source of this luminaire is not replaceable; when the light source reaches its end of life the whole luminaire shall be replaced.

⚠ The BuzziSol is approved to be combined with BuzziShade, BuzziPleat.

The control terminals of LED driver need to use SELV control signal.

A If the external flexible cable or cord of this luminaire is damaged, it shall be exclusively replaced by the manufacturer or his service agent or a similar qualified person in order to avoid a hazard."

#### **Excluded**



#### Included BuzziShade Square Beam Globe | Spot





## **Configuration Type B**

P.14



### BuzziShade Square Beam Type A

# 2 PERS.

























## BuzziShade Square Beam Type B

## 2 PERS.































BuzziSpace Group NV Italiëlei 8, 2000 Antwerp Belgium

**≅**+32 (0)3 846 10 00

■ info@buzzi.space

www.buzzi.space



A-0000007365/02 Last update: 03/09/2024