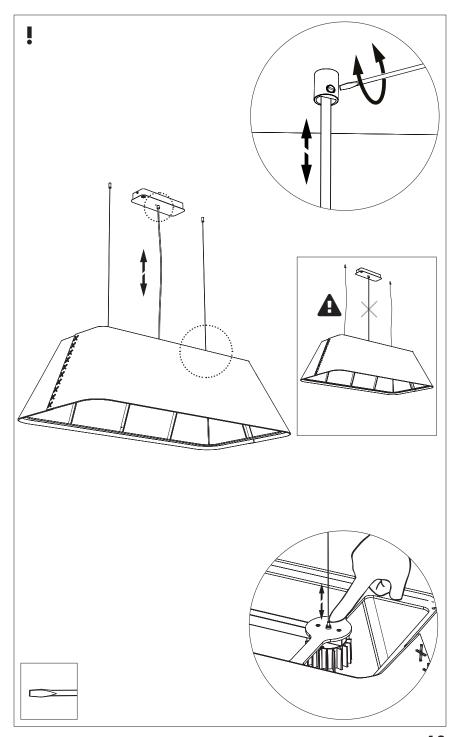

h household waste. Please recycle where facilities exist. Check with your Local Authority or retailer for recycling advice.

**A** The light source of this luminaire is not replaceable; when the light source reaches its end of life the whole luminaire shall be replaced.

⚠ The BuzziSol is approved to be combined with BuzziShade, BuzziPleat.

The control terminals of LED driver need to use SELV control signal.

A If the external flexible cable or cord of this luminaire is damaged, it shall be exclusively replaced by the manufacturer or his service agent or a similar qualified person in order to avoid a hazard."

#### **Excluded**



#### Included BuzziShade Square Beam Globe | Spot





## **Configuration Type B**

P.14



### BuzziShade Square Beam Type A

# 2 PERS.

























## BuzziShade Square Beam Type B

## 2 PERS.































BuzziSpace Group NV Italiëlei 8, 2000 Antwerp Belgium

**≅**+32 (0)3 846 10 00

■ info@buzzi.space

www.buzzi.space



A-0000007365/02 Last update: 03/09/2024