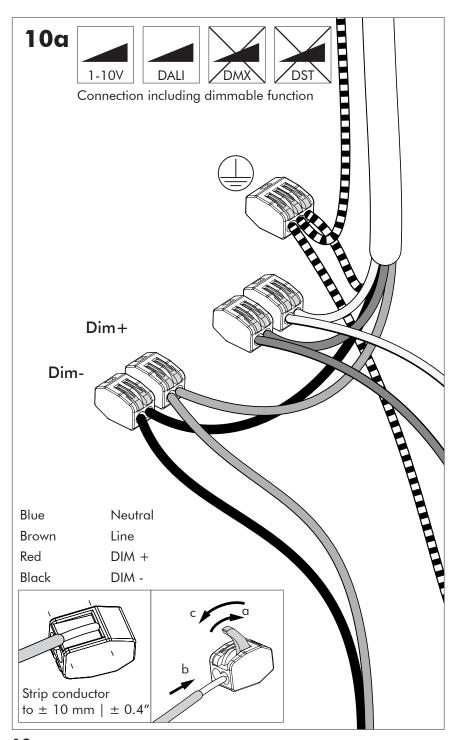

The control terminals of LED driver need to use SELV control signal.

A If the external flexible cable or cord of this luminaire is damaged, it shall be exclusively replaced by the manufacturer or his service agent or a similar qualified person in order to avoid a hazard."