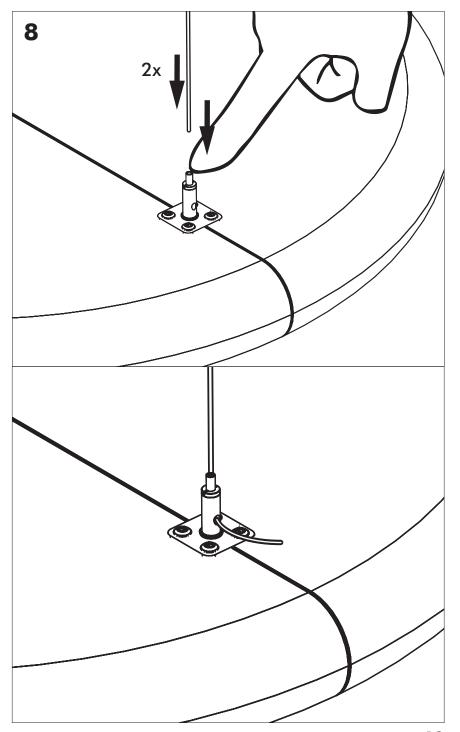

BuzziSurf**

INSTALLATION MANUAL 220-240V





#### **Technical** info



Power factor>0.8;

Input current: Max 0.35Amp

#### **Environmental Protection**

Waste electrical products should not be disposed of with household waste. Please recycle where facilities exist. Check with your Local Authority or retailer for recycling advice.





**A** The light source of this luminaire is not replaceable. When the light source reaches its end of life the whole luminaire shall be replaced.

### Excluded



#### Included BuzziSurf Small Globe | Spot





### Included BuzziSurf Medium Globe | Spot



## Included BuzziSurf Large Globe | Spot









**BuzziSurf Large** P.16

#### **BuzziSurf Small**

# 2 PERS.





























### **BuzziSurf Medium | Large**

## 2 PERS. 👺





























BuzziSpace Group NV Italiëlei 8, 2000 Antwerp Belgium

**☎**+32 (0)3 846 10 00

■ info@buzzi.space

www.buzzi.space



A-0000007744/02 Last update: 03/09/2024