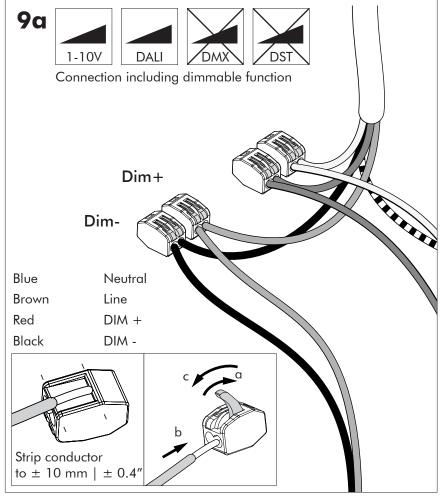

# **BuzziSurf**

INSTALLATION MANUAL 220-240V





#### **Technical** info



Power factor>0.8;

Input current: Max 0.35Amp

#### **Environmental Protection**

Waste electrical products should not be disposed of with household waste. Please recycle where facilities exist. Check with your Local Authority or retailer for recycling advice.





**A** The light source of this luminaire is not replaceable. When the light source reaches its end of life the whole luminaire shall be replaced.

### Excluded



#### Included BuzziSurf Small Globe | Spot





### Included BuzziSurf Medium Globe | Spot



## Included BuzziSurf Large Globe | Spot









**BuzziSurf Large** P.16

#### **BuzziSurf Small**

# 2 PERS.





























### **BuzziSurf Medium | Large**

## 2 PERS. 👺





























BuzziSpace Group NV Italiëlei 8, 2000 Antwerp Belgium

**☎**+32 (0)3 846 10 00

■ info@buzzi.space

www.buzzi.space



A-0000007744/02 Last update: 03/09/2024