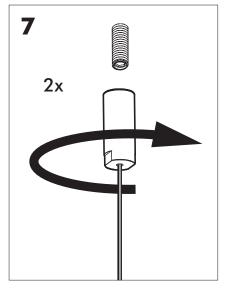

**BuzziSurf**

INSTALLATION MANUAL 220-240V





#### **Technical** info



Power factor>0.8;

Input current: Max 0.35Amp

#### **Environmental Protection**

Waste electrical products should not be disposed of with household waste. Please recycle where facilities exist. Check with your Local Authority or retailer for recycling advice.





**A** The light source of this luminaire is not replaceable. When the light source reaches its end of life the whole luminaire shall be replaced.

### Excluded



#### Included BuzziSurf Small Globe | Spot





### Included BuzziSurf Medium Globe | Spot



## Included BuzziSurf Large Globe | Spot









**BuzziSurf Large** P.16

#### **BuzziSurf Small**

# 2 PERS.





























### **BuzziSurf Medium | Large**

## 2 PERS. 👺





























BuzziSpace Group NV Italiëlei 8, 2000 Antwerp Belgium

**☎**+32 (0)3 846 10 00

■ info@buzzi.space

www.buzzi.space



A-0000007744/02 Last update: 03/09/2024