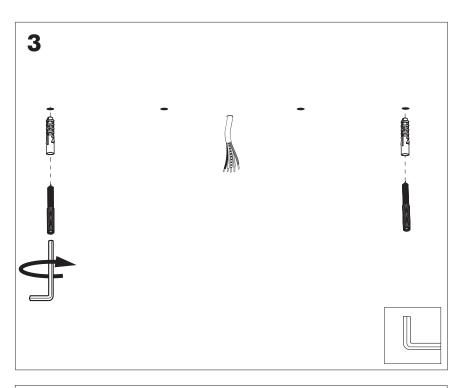

# **BuzziSurf**

INSTALLATION MANUAL 220-240V





#### **Technical** info



Power factor>0.8;

Input current: Max 0.35Amp

#### **Environmental Protection**

Waste electrical products should not be disposed of with household waste. Please recycle where facilities exist. Check with your Local Authority or retailer for recycling advice.





**A** The light source of this luminaire is not replaceable. When the light source reaches its end of life the whole luminaire shall be replaced.

### Excluded



#### Included BuzziSurf Small Globe | Spot





### Included BuzziSurf Medium Globe | Spot



## Included BuzziSurf Large Globe | Spot









**BuzziSurf Large** P.16

#### **BuzziSurf Small**

# 2 PERS.





























### **BuzziSurf Medium | Large**

## 2 PERS. 👺





























BuzziSpace Group NV Italiëlei 8, 2000 Antwerp Belgium

**☎**+32 (0)3 846 10 00

■ info@buzzi.space

www.buzzi.space



A-0000007744/02 Last update: 03/09/2024