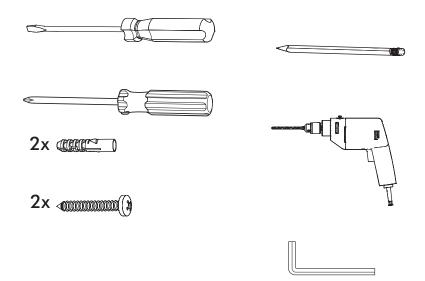

# **BuzziSurf**

INSTALLATION MANUAL 220-240V





#### **Technical** info



Power factor>0.8;

Input current: Max 0.35Amp

#### **Environmental Protection**

Waste electrical products should not be disposed of with household waste. Please recycle where facilities exist. Check with your Local Authority or retailer for recycling advice.





**A** The light source of this luminaire is not replaceable. When the light source reaches its end of life the whole luminaire shall be replaced.

### Excluded



#### Included BuzziSurf Small Globe | Spot





### Included BuzziSurf Medium Globe | Spot



## Included BuzziSurf Large Globe | Spot









**BuzziSurf Large** P.16

#### **BuzziSurf Small**

# 2 PERS.





























### **BuzziSurf Medium | Large**

## 2 PERS. 👺





























BuzziSpace Group NV Italiëlei 8, 2000 Antwerp Belgium

**☎**+32 (0)3 846 10 00

■ info@buzzi.space

www.buzzi.space



A-0000007744/02 Last update: 03/09/2024