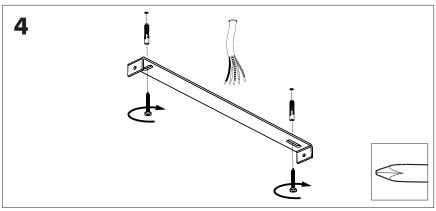

# **BuzziSurf**

INSTALLATION MANUAL 220-240V





#### **Technical** info



Power factor>0.8;

Input current: Max 0.35Amp

#### **Environmental Protection**

Waste electrical products should not be disposed of with household waste. Please recycle where facilities exist. Check with your Local Authority or retailer for recycling advice.





**A** The light source of this luminaire is not replaceable. When the light source reaches its end of life the whole luminaire shall be replaced.

### Excluded



#### Included BuzziSurf Small Globe | Spot





### Included BuzziSurf Medium Globe | Spot



## Included BuzziSurf Large Globe | Spot









**BuzziSurf Large** P.16

#### **BuzziSurf Small**

# 2 PERS.





























### **BuzziSurf Medium | Large**

## 2 PERS. 👺





























BuzziSpace Group NV Italiëlei 8, 2000 Antwerp Belgium

**☎**+32 (0)3 846 10 00

■ info@buzzi.space

www.buzzi.space



A-0000007744/02 Last update: 03/09/2024