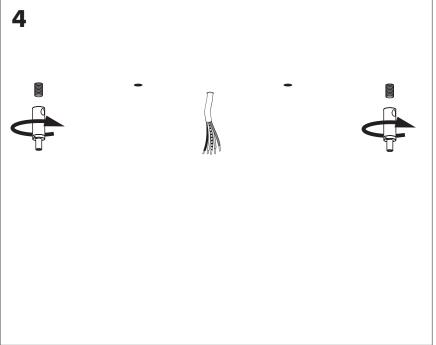

# **BuzziSurf**

INSTALLATION MANUAL 220-240V





#### **Technical** info



Power factor>0.8;

Input current: Max 0.35Amp

#### **Environmental Protection**

Waste electrical products should not be disposed of with household waste. Please recycle where facilities exist. Check with your Local Authority or retailer for recycling advice.





**A** The light source of this luminaire is not replaceable. When the light source reaches its end of life the whole luminaire shall be replaced.

### Excluded



#### Included BuzziSurf Small Globe | Spot





### Included BuzziSurf Medium Globe | Spot



## Included BuzziSurf Large Globe | Spot









**BuzziSurf Large** P.16

#### **BuzziSurf Small**

# 2 PERS.





























### **BuzziSurf Medium | Large**

## 2 PERS. 👺





























BuzziSpace Group NV Italiëlei 8, 2000 Antwerp Belgium

**☎**+32 (0)3 846 10 00

■ info@buzzi.space

www.buzzi.space



A-0000007744/02 Last update: 03/09/2024