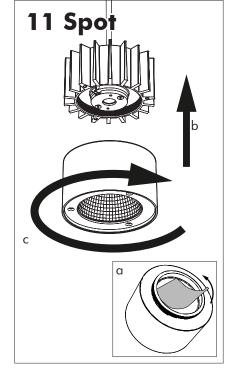

#### Included BuzziSurf Small Globe | Spot

### Included BuzziSurf Medium Globe | Spot

## Included BuzziSurf Large Globe | Spot

**BuzziSurf Large** P.16