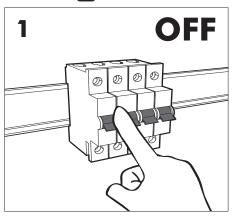

# **BuzziSurf**

INSTALLATION MANUAL 220-240V





#### **Technical** info



Power factor>0.8;

Input current: Max 0.35Amp

#### **Environmental Protection**

Waste electrical products should not be disposed of with household waste. Please recycle where facilities exist. Check with your Local Authority or retailer for recycling advice.





**A** The light source of this luminaire is not replaceable. When the light source reaches its end of life the whole luminaire shall be replaced.

### Excluded



#### Included BuzziSurf Small Globe | Spot





### Included BuzziSurf Medium Globe | Spot



## Included BuzziSurf Large Globe | Spot









**BuzziSurf Large** P.16

#### **BuzziSurf Small**

# 2 PERS.





























### **BuzziSurf Medium | Large**

## 2 PERS. 👺





























BuzziSpace Group NV Italiëlei 8, 2000 Antwerp Belgium

**☎**+32 (0)3 846 10 00

■ info@buzzi.space

www.buzzi.space



A-0000007744/02 Last update: 03/09/2024