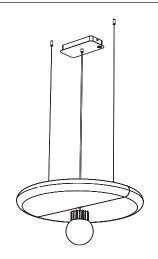

#### Included BuzziSurf Small Globe | Spot

### Included BuzziSurf Medium Globe | Spot