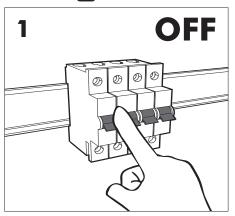

# **BuzziSurf**

INSTALLATION MANUAL 220-240V





#### **Technical** info



Power factor>0.8;

Input current: Max 0.35Amp

#### **Environmental Protection**

Waste electrical products should not be disposed of with household waste. Please recycle where facilities exist. Check with your Local Authority or retailer for recycling advice.





**A** The light source of this luminaire is not replaceable. When the light source reaches its end of life the whole luminaire shall be replaced.

### Excluded



#### Included BuzziSurf Small Globe | Spot





### Included BuzziSurf Medium Globe | Spot



## Included BuzziSurf Large Globe | Spot









**BuzziSurf Large** P.16

#### **BuzziSurf Small**

# 2 PERS.





























### **BuzziSurf Medium | Large**

## 2 PERS. 👺





























BuzziSpace Group NV Italiëlei 8, 2000 Antwerp Belgium

**☎**+32 (0)3 846 10 00

■ info@buzzi.space

www.buzzi.space



A-0000007744/02 Last update: 03/09/2024