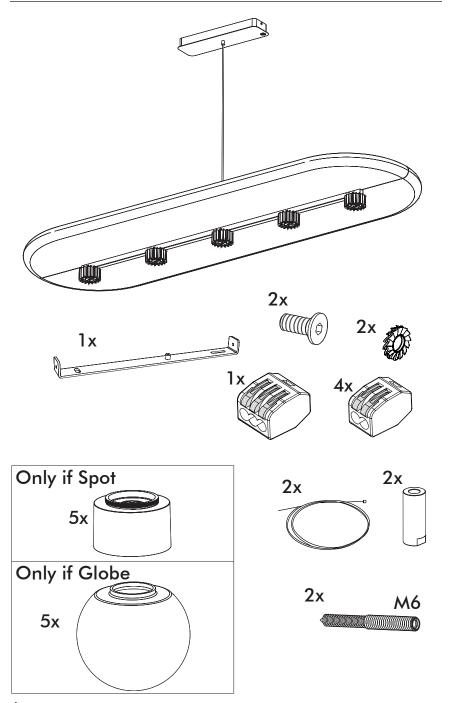

# **BuzziSurf**

INSTALLATION MANUAL 220-240V





#### **Technical** info



Power factor>0.8;

Input current: Max 0.35Amp

#### **Environmental Protection**

Waste electrical products should not be disposed of with household waste. Please recycle where facilities exist. Check with your Local Authority or retailer for recycling advice.





**A** The light source of this luminaire is not replaceable. When the light source reaches its end of life the whole luminaire shall be replaced.

### Excluded



#### Included BuzziSurf Small Globe | Spot





### Included BuzziSurf Medium Globe | Spot



## Included BuzziSurf Large Globe | Spot









**BuzziSurf Large** P.16

#### **BuzziSurf Small**

# 2 PERS.





























### **BuzziSurf Medium | Large**

## 2 PERS. 👺





























BuzziSpace Group NV Italiëlei 8, 2000 Antwerp Belgium

**☎**+32 (0)3 846 10 00

■ info@buzzi.space

www.buzzi.space



A-0000007744/02 Last update: 03/09/2024