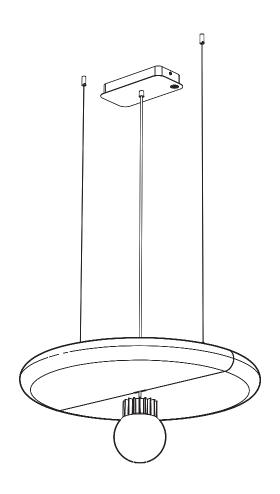

## Included BuzziSurf Large Globe | Spot

**BuzziSurf Large** P.16

### **BuzziSurf Medium | Large**