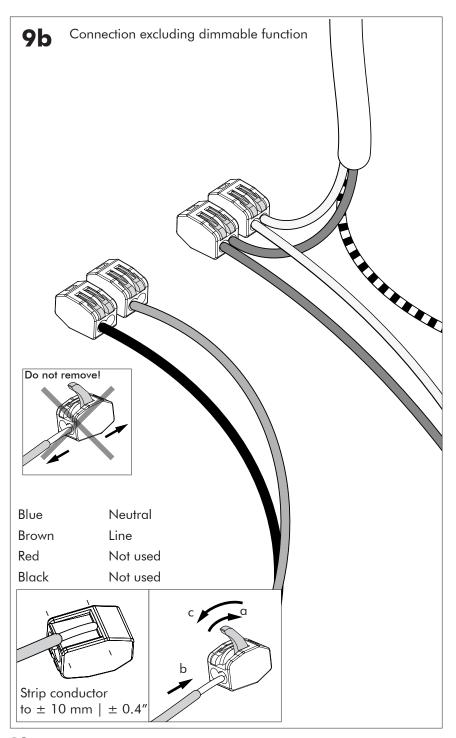

# **BuzziSurf**

INSTALLATION MANUAL 220-240V





#### **Technical** info



Power factor>0.8;

Input current: Max 0.35Amp

#### **Environmental Protection**

Waste electrical products should not be disposed of with household waste. Please recycle where facilities exist. Check with your Local Authority or retailer for recycling advice.





**A** The light source of this luminaire is not replaceable. When the light source reaches its end of life the whole luminaire shall be replaced.

### Excluded



#### Included BuzziSurf Small Globe | Spot





### Included BuzziSurf Medium Globe | Spot



## Included BuzziSurf Large Globe | Spot









**BuzziSurf Large** P.16

#### **BuzziSurf Small**

# 2 PERS.





























### **BuzziSurf Medium | Large**

## 2 PERS. 👺





























BuzziSpace Group NV Italiëlei 8, 2000 Antwerp Belgium

**☎**+32 (0)3 846 10 00

■ info@buzzi.space

www.buzzi.space



A-0000007744/02 Last update: 03/09/2024