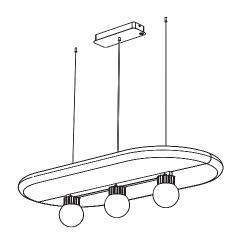

# **BuzziSurf**

INSTALLATION MANUAL 220-240V





#### **Technical** info



Power factor>0.8;

Input current: Max 0.35Amp

#### **Environmental Protection**

Waste electrical products should not be disposed of with household waste. Please recycle where facilities exist. Check with your Local Authority or retailer for recycling advice.





**A** The light source of this luminaire is not replaceable. When the light source reaches its end of life the whole luminaire shall be replaced.

### Excluded



#### Included BuzziSurf Small Globe | Spot





### Included BuzziSurf Medium Globe | Spot



## Included BuzziSurf Large Globe | Spot









**BuzziSurf Large** P.16

#### **BuzziSurf Small**

# 2 PERS.





























### **BuzziSurf Medium | Large**

## 2 PERS. 👺





























BuzziSpace Group NV Italiëlei 8, 2000 Antwerp Belgium

**☎**+32 (0)3 846 10 00

■ info@buzzi.space

www.buzzi.space



A-0000007744/02 Last update: 03/09/2024