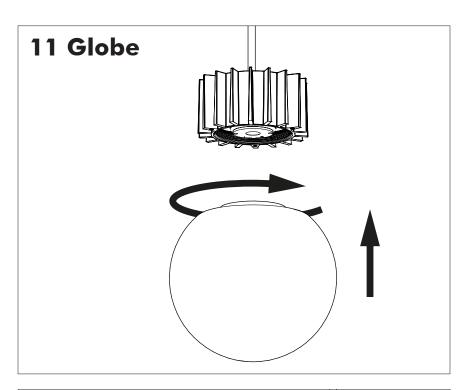

# **BuzziSurf**

INSTALLATION MANUAL 220-240V





#### **Technical** info



Power factor>0.8;

Input current: Max 0.35Amp

#### **Environmental Protection**

Waste electrical products should not be disposed of with household waste. Please recycle where facilities exist. Check with your Local Authority or retailer for recycling advice.





**A** The light source of this luminaire is not replaceable. When the light source reaches its end of life the whole luminaire shall be replaced.

### Excluded



#### Included BuzziSurf Small Globe | Spot





### Included BuzziSurf Medium Globe | Spot



## Included BuzziSurf Large Globe | Spot









**BuzziSurf Large** P.16

#### **BuzziSurf Small**

# 2 PERS.





























### **BuzziSurf Medium | Large**

## 2 PERS. 👺





























BuzziSpace Group NV Italiëlei 8, 2000 Antwerp Belgium

**☎**+32 (0)3 846 10 00

■ info@buzzi.space

www.buzzi.space



A-0000007744/02 Last update: 03/09/2024