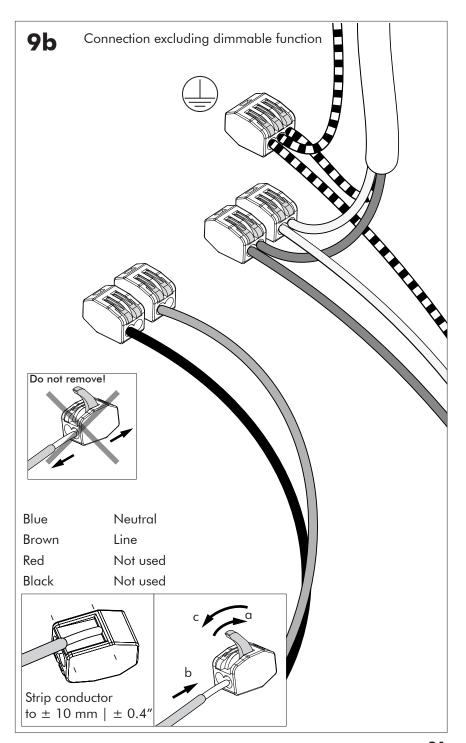

iSurf**

INSTALLATION MANUAL 220-240V





#### **Technical** info



Power factor>0.8;

Input current: Max 0.35Amp

#### **Environmental Protection**

Waste electrical products should not be disposed of with household waste. Please recycle where facilities exist. Check with your Local Authority or retailer for recycling advice.





**A** The light source of this luminaire is not replaceable. When the light source reaches its end of life the whole luminaire shall be replaced.

### Excluded



#### Included BuzziSurf Small Globe | Spot





### Included BuzziSurf Medium Globe | Spot



## Included BuzziSurf Large Globe | Spot









**BuzziSurf Large** P.16

#### **BuzziSurf Small**

# 2 PERS.





























### **BuzziSurf Medium | Large**

## 2 PERS. 👺





























BuzziSpace Group NV Italiëlei 8, 2000 Antwerp Belgium

**☎**+32 (0)3 846 10 00

■ info@buzzi.space

www.buzzi.space



A-0000007744/02 Last update: 03/09/2024