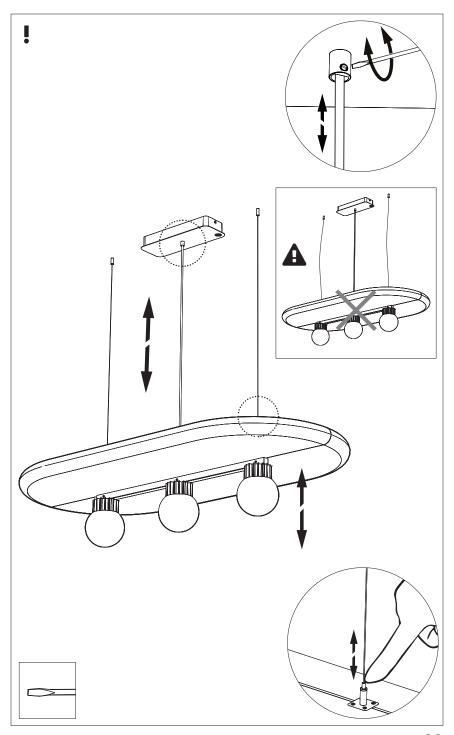

**A** The light source of this luminaire is not replaceable. When the light source reaches its end of life the whole luminaire shall be replaced.

### **BuzziSurf Medium | Large**