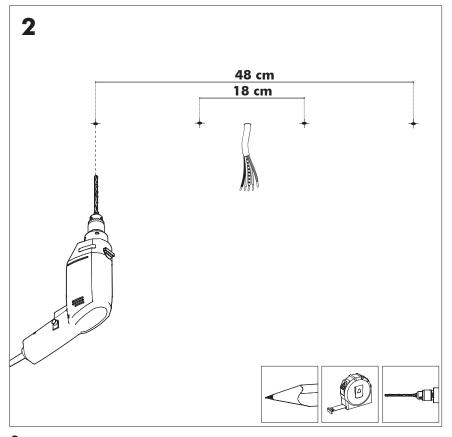

# **BuzziSurf**

INSTALLATION MANUAL 220-240V





#### **Technical** info



Power factor>0.8;

Input current: Max 0.35Amp

#### **Environmental Protection**

Waste electrical products should not be disposed of with household waste. Please recycle where facilities exist. Check with your Local Authority or retailer for recycling advice.





**A** The light source of this luminaire is not replaceable. When the light source reaches its end of life the whole luminaire shall be replaced.

### Excluded



#### Included BuzziSurf Small Globe | Spot





### Included BuzziSurf Medium Globe | Spot



## Included BuzziSurf Large Globe | Spot









**BuzziSurf Large** P.16

#### **BuzziSurf Small**

# 2 PERS.





























### **BuzziSurf Medium | Large**

## 2 PERS. 👺





























BuzziSpace Group NV Italiëlei 8, 2000 Antwerp Belgium

**☎**+32 (0)3 846 10 00

■ info@buzzi.space

www.buzzi.space



A-0000007744/02 Last update: 03/09/2024