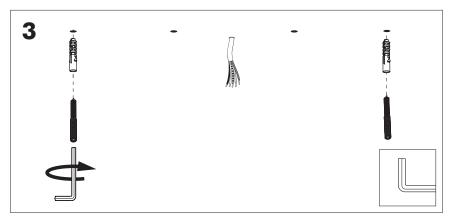

# **BuzziSurf**

INSTALLATION MANUAL 220-240V





#### **Technical** info



Power factor>0.8;

Input current: Max 0.35Amp

#### **Environmental Protection**

Waste electrical products should not be disposed of with household waste. Please recycle where facilities exist. Check with your Local Authority or retailer for recycling advice.





**A** The light source of this luminaire is not replaceable. When the light source reaches its end of life the whole luminaire shall be replaced.

### Excluded



#### Included BuzziSurf Small Globe | Spot





### Included BuzziSurf Medium Globe | Spot



## Included BuzziSurf Large Globe | Spot









**BuzziSurf Large** P.16

#### **BuzziSurf Small**

# 2 PERS.





























### **BuzziSurf Medium | Large**

## 2 PERS. 👺





























BuzziSpace Group NV Italiëlei 8, 2000 Antwerp Belgium

**☎**+32 (0)3 846 10 00

■ info@buzzi.space

www.buzzi.space



A-0000007744/02 Last update: 03/09/2024