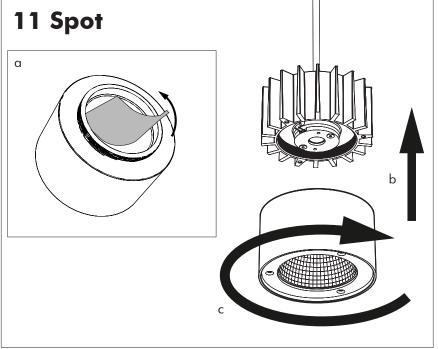

# **BuzziSurf**

INSTALLATION MANUAL 220-240V





#### **Technical** info



Power factor>0.8;

Input current: Max 0.35Amp

#### **Environmental Protection**

Waste electrical products should not be disposed of with household waste. Please recycle where facilities exist. Check with your Local Authority or retailer for recycling advice.





**A** The light source of this luminaire is not replaceable. When the light source reaches its end of life the whole luminaire shall be replaced.

### Excluded



#### Included BuzziSurf Small Globe | Spot





### Included BuzziSurf Medium Globe | Spot



## Included BuzziSurf Large Globe | Spot









**BuzziSurf Large** P.16

#### **BuzziSurf Small**

# 2 PERS.





























### **BuzziSurf Medium | Large**

## 2 PERS. 👺





























BuzziSpace Group NV Italiëlei 8, 2000 Antwerp Belgium

**☎**+32 (0)3 846 10 00

■ info@buzzi.space

www.buzzi.space



A-0000007744/02 Last update: 03/09/2024