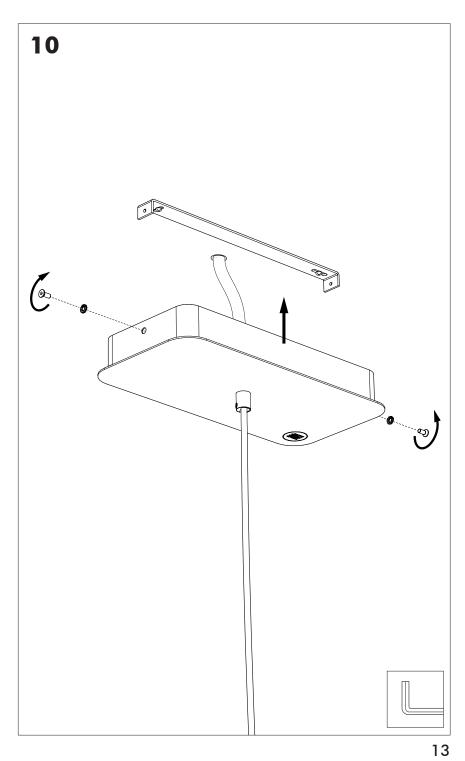

# **BuzziSurf**

INSTALLATION MANUAL 220-240V





#### **Technical** info



Power factor>0.8;

Input current: Max 0.35Amp

#### **Environmental Protection**

Waste electrical products should not be disposed of with household waste. Please recycle where facilities exist. Check with your Local Authority or retailer for recycling advice.





**A** The light source of this luminaire is not replaceable. When the light source reaches its end of life the whole luminaire shall be replaced.

### Excluded



#### Included BuzziSurf Small Globe | Spot





### Included BuzziSurf Medium Globe | Spot



## Included BuzziSurf Large Globe | Spot









**BuzziSurf Large** P.16

#### **BuzziSurf Small**

# 2 PERS.





























### **BuzziSurf Medium | Large**

## 2 PERS. 👺





























BuzziSpace Group NV Italiëlei 8, 2000 Antwerp Belgium

**☎**+32 (0)3 846 10 00

■ info@buzzi.space

www.buzzi.space



A-0000007744/02 Last update: 03/09/2024