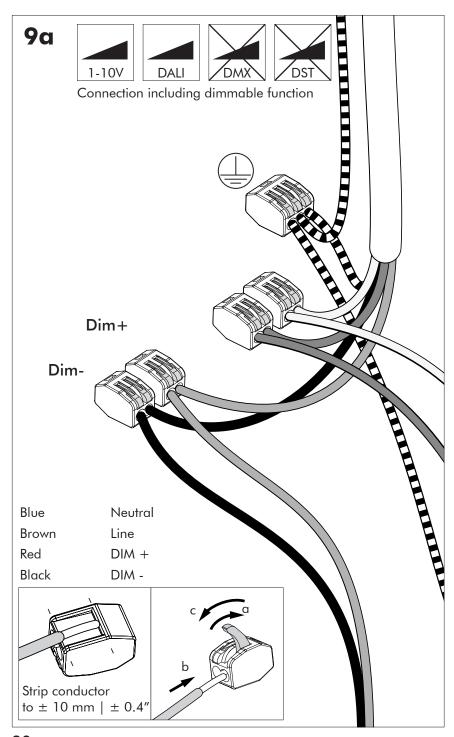

zziSurf**

INSTALLATION MANUAL 220-240V





#### **Technical** info



Power factor>0.8;

Input current: Max 0.35Amp

#### **Environmental Protection**

Waste electrical products should not be disposed of with household waste. Please recycle where facilities exist. Check with your Local Authority or retailer for recycling advice.





**A** The light source of this luminaire is not replaceable. When the light source reaches its end of life the whole luminaire shall be replaced.

### Excluded



#### Included BuzziSurf Small Globe | Spot





### Included BuzziSurf Medium Globe | Spot



## Included BuzziSurf Large Globe | Spot









**BuzziSurf Large** P.16

#### **BuzziSurf Small**

# 2 PERS.





























### **BuzziSurf Medium | Large**

## 2 PERS. 👺





























BuzziSpace Group NV Italiëlei 8, 2000 Antwerp Belgium

**☎**+32 (0)3 846 10 00

■ info@buzzi.space

www.buzzi.space



A-0000007744/02 Last update: 03/09/2024