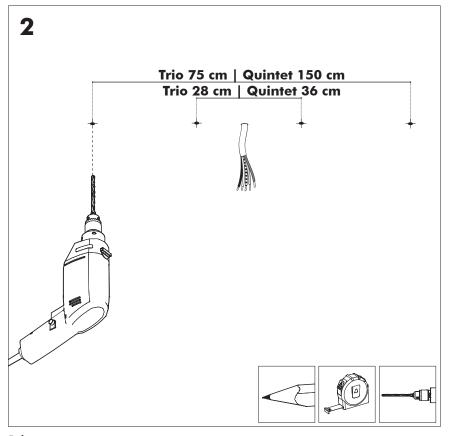

# **BuzziSurf**

INSTALLATION MANUAL 220-240V





#### **Technical** info



Power factor>0.8;

Input current: Max 0.35Amp

#### **Environmental Protection**

Waste electrical products should not be disposed of with household waste. Please recycle where facilities exist. Check with your Local Authority or retailer for recycling advice.





**A** The light source of this luminaire is not replaceable. When the light source reaches its end of life the whole luminaire shall be replaced.

### Excluded



#### Included BuzziSurf Small Globe | Spot





### Included BuzziSurf Medium Globe | Spot



## Included BuzziSurf Large Globe | Spot









**BuzziSurf Large** P.16

#### **BuzziSurf Small**

# 2 PERS.





























### **BuzziSurf Medium | Large**

## 2 PERS. 👺





























BuzziSpace Group NV Italiëlei 8, 2000 Antwerp Belgium

**☎**+32 (0)3 846 10 00

■ info@buzzi.space

www.buzzi.space



A-0000007744/02 Last update: 03/09/2024