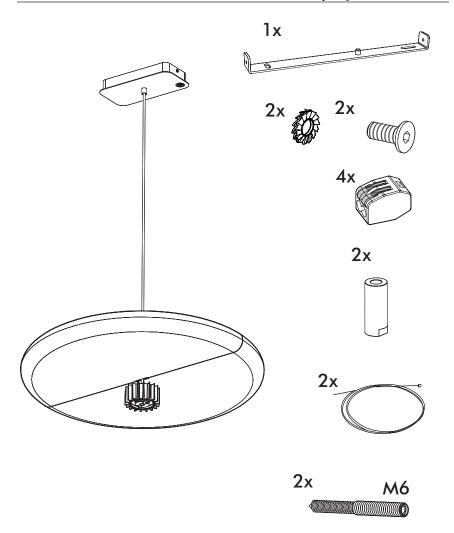

#### Included BuzziSurf Small Globe | Spot

### Included BuzziSurf Medium Globe | Spot