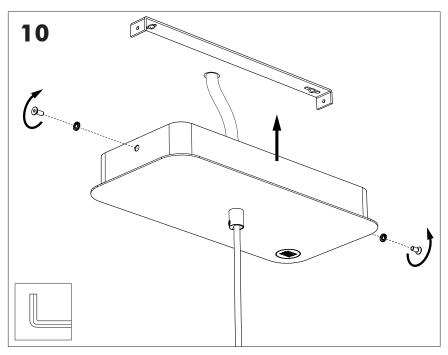

urf**

INSTALLATION MANUAL 220-240V





#### **Technical** info



Power factor>0.8;

Input current: Max 0.35Amp

#### **Environmental Protection**

Waste electrical products should not be disposed of with household waste. Please recycle where facilities exist. Check with your Local Authority or retailer for recycling advice.





**A** The light source of this luminaire is not replaceable. When the light source reaches its end of life the whole luminaire shall be replaced.

### Excluded



#### Included BuzziSurf Small Globe | Spot





### Included BuzziSurf Medium Globe | Spot



## Included BuzziSurf Large Globe | Spot









**BuzziSurf Large** P.16

#### **BuzziSurf Small**

# 2 PERS.





























### **BuzziSurf Medium | Large**

## 2 PERS. 👺





























BuzziSpace Group NV Italiëlei 8, 2000 Antwerp Belgium

**☎**+32 (0)3 846 10 00

■ info@buzzi.space

www.buzzi.space



A-0000007744/02 Last update: 03/09/2024