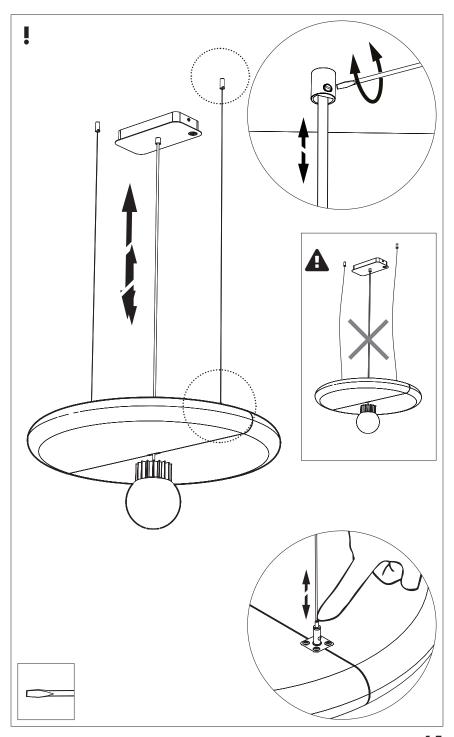

# **BuzziSurf**

INSTALLATION MANUAL 220-240V





#### **Technical** info



Power factor>0.8;

Input current: Max 0.35Amp

#### **Environmental Protection**

Waste electrical products should not be disposed of with household waste. Please recycle where facilities exist. Check with your Local Authority or retailer for recycling advice.





**A** The light source of this luminaire is not replaceable. When the light source reaches its end of life the whole luminaire shall be replaced.

### Excluded



#### Included BuzziSurf Small Globe | Spot





### Included BuzziSurf Medium Globe | Spot



## Included BuzziSurf Large Globe | Spot









**BuzziSurf Large** P.16

#### **BuzziSurf Small**

# 2 PERS.





























### **BuzziSurf Medium | Large**

## 2 PERS. 👺





























BuzziSpace Group NV Italiëlei 8, 2000 Antwerp Belgium

**☎**+32 (0)3 846 10 00

■ info@buzzi.space

www.buzzi.space



A-0000007744/02 Last update: 03/09/2024