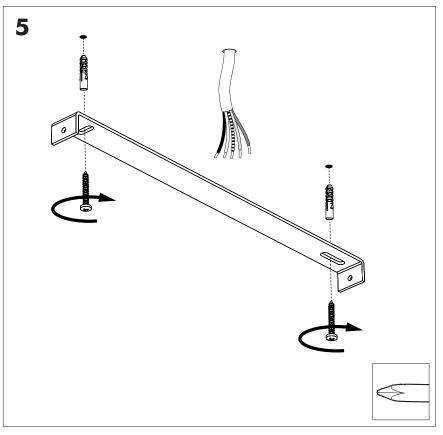

# **BuzziSurf**

INSTALLATION MANUAL 220-240V





#### **Technical** info



Power factor>0.8;

Input current: Max 0.35Amp

#### **Environmental Protection**

Waste electrical products should not be disposed of with household waste. Please recycle where facilities exist. Check with your Local Authority or retailer for recycling advice.





**A** The light source of this luminaire is not replaceable. When the light source reaches its end of life the whole luminaire shall be replaced.

### Excluded



#### Included BuzziSurf Small Globe | Spot





### Included BuzziSurf Medium Globe | Spot



## Included BuzziSurf Large Globe | Spot









**BuzziSurf Large** P.16

#### **BuzziSurf Small**

# 2 PERS.





























### **BuzziSurf Medium | Large**

## 2 PERS. 👺





























BuzziSpace Group NV Italiëlei 8, 2000 Antwerp Belgium

**☎**+32 (0)3 846 10 00

■ info@buzzi.space

www.buzzi.space



A-0000007744/02 Last update: 03/09/2024