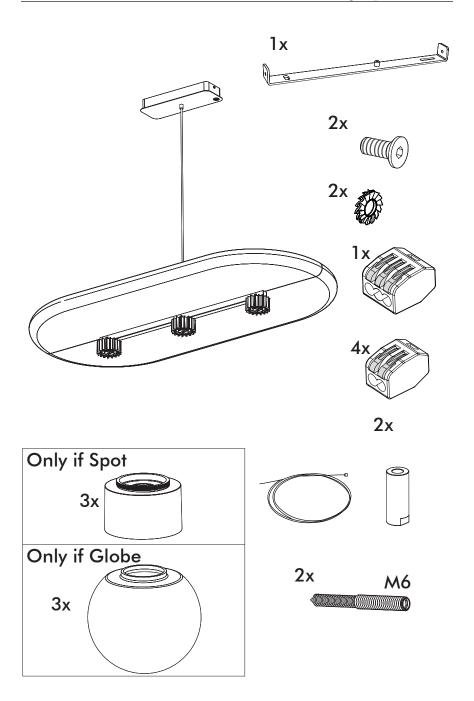

# **BuzziSurf**

INSTALLATION MANUAL 220-240V





#### **Technical** info



Power factor>0.8;

Input current: Max 0.35Amp

#### **Environmental Protection**

Waste electrical products should not be disposed of with household waste. Please recycle where facilities exist. Check with your Local Authority or retailer for recycling advice.





**A** The light source of this luminaire is not replaceable. When the light source reaches its end of life the whole luminaire shall be replaced.

### Excluded



#### Included BuzziSurf Small Globe | Spot





### Included BuzziSurf Medium Globe | Spot



## Included BuzziSurf Large Globe | Spot









**BuzziSurf Large** P.16

#### **BuzziSurf Small**

# 2 PERS.





























### **BuzziSurf Medium | Large**

## 2 PERS. 👺





























BuzziSpace Group NV Italiëlei 8, 2000 Antwerp Belgium

**☎**+32 (0)3 846 10 00

■ info@buzzi.space

www.buzzi.space



A-0000007744/02 Last update: 03/09/2024