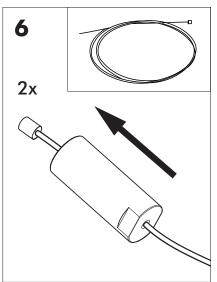

# **BuzziSurf**

INSTALLATION MANUAL 220-240V





#### **Technical** info



Power factor>0.8;

Input current: Max 0.35Amp

#### **Environmental Protection**

Waste electrical products should not be disposed of with household waste. Please recycle where facilities exist. Check with your Local Authority or retailer for recycling advice.





**A** The light source of this luminaire is not replaceable. When the light source reaches its end of life the whole luminaire shall be replaced.

### Excluded



#### Included BuzziSurf Small Globe | Spot





### Included BuzziSurf Medium Globe | Spot



## Included BuzziSurf Large Globe | Spot









**BuzziSurf Large** P.16

#### **BuzziSurf Small**

# 2 PERS.





























### **BuzziSurf Medium | Large**

## 2 PERS. 👺





























BuzziSpace Group NV Italiëlei 8, 2000 Antwerp Belgium

**☎**+32 (0)3 846 10 00

■ info@buzzi.space

www.buzzi.space



A-0000007744/02 Last update: 03/09/2024