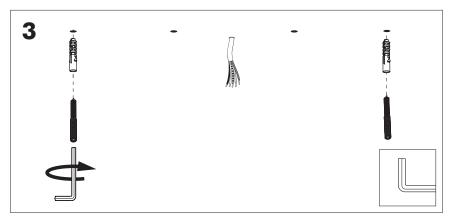

# **BuzziChip**

INSTALLATION MANUAL 220-240V





#### **Technical** info

















Power factor>0.8; Input current: Max 0.35Amp

#### **Environmental Protection**

Waste electrical products should not be disposed of with household waste. Please recycle where facilities exist. Check with your Local Authority or retailer for recycling advice.





**A** The light source of this luminaire is not replaceable. When the light source reaches its end of life the whole luminaire shall be replaced.

### Excluded



### Included BuzziChip Small Globe | Spot





## Included BuzziChip Medium Globe | Spot



### Included BuzziChip Large Globe | Spot







#### **BuzziChip Large** P.16



## **BuzziChip Small**

# 2 PERS.





























### **BuzziChip Medium | Large**

## 2 PERS.

























BuzziSpace Group NV Italiëlei 8, 2000 Antwerp Belgium

**☎**+32 (0)3 846 10 00

info@buzzi.space www.buzzi.space



A-0000010709/04 Last update: 10/09/2024