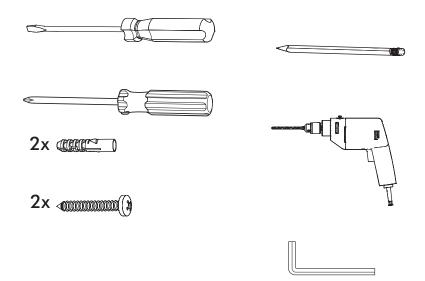

# **BuzziChip**

INSTALLATION MANUAL 220-240V





#### **Technical** info

















Power factor>0.8; Input current: Max 0.35Amp

#### **Environmental Protection**

Waste electrical products should not be disposed of with household waste. Please recycle where facilities exist. Check with your Local Authority or retailer for recycling advice.





**A** The light source of this luminaire is not replaceable. When the light source reaches its end of life the whole luminaire shall be replaced.

### Excluded



### Included BuzziChip Small Globe | Spot





## Included BuzziChip Medium Globe | Spot



### Included BuzziChip Large Globe | Spot







#### **BuzziChip Large** P.16



## **BuzziChip Small**

# 2 PERS.





























### **BuzziChip Medium | Large**

## 2 PERS.

























BuzziSpace Group NV Italiëlei 8, 2000 Antwerp Belgium

**☎**+32 (0)3 846 10 00

info@buzzi.space www.buzzi.space



A-0000010709/04 Last update: 10/09/2024