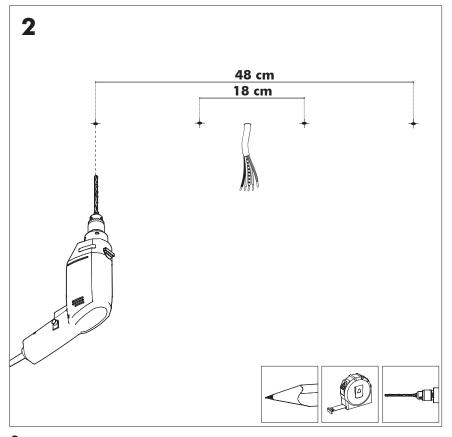

# **BuzziChip**

INSTALLATION MANUAL 220-240V





#### **Technical** info

















Power factor>0.8; Input current: Max 0.35Amp

#### **Environmental Protection**

Waste electrical products should not be disposed of with household waste. Please recycle where facilities exist. Check with your Local Authority or retailer for recycling advice.





**A** The light source of this luminaire is not replaceable. When the light source reaches its end of life the whole luminaire shall be replaced.

### Excluded



### Included BuzziChip Small Globe | Spot





## Included BuzziChip Medium Globe | Spot



### Included BuzziChip Large Globe | Spot







#### **BuzziChip Large** P.16



## **BuzziChip Small**

# 2 PERS.





























### **BuzziChip Medium | Large**

## 2 PERS.

























BuzziSpace Group NV Italiëlei 8, 2000 Antwerp Belgium

**☎**+32 (0)3 846 10 00

info@buzzi.space www.buzzi.space



A-0000010709/04 Last update: 10/09/2024