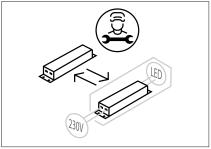

# **BuzziChip**

INSTALLATION MANUAL 220-240V





#### **Technical** info

















Power factor>0.8; Input current: Max 0.35Amp

#### **Environmental Protection**

Waste electrical products should not be disposed of with household waste. Please recycle where facilities exist. Check with your Local Authority or retailer for recycling advice.





**A** The light source of this luminaire is not replaceable. When the light source reaches its end of life the whole luminaire shall be replaced.

### Excluded



### Included BuzziChip Small Globe | Spot





## Included BuzziChip Medium Globe | Spot



### Included BuzziChip Large Globe | Spot







#### **BuzziChip Large** P.16



## **BuzziChip Small**

# 2 PERS.





























### **BuzziChip Medium | Large**

## 2 PERS.

























BuzziSpace Group NV Italiëlei 8, 2000 Antwerp Belgium

**☎**+32 (0)3 846 10 00

info@buzzi.space www.buzzi.space



A-0000010709/04 Last update: 10/09/2024