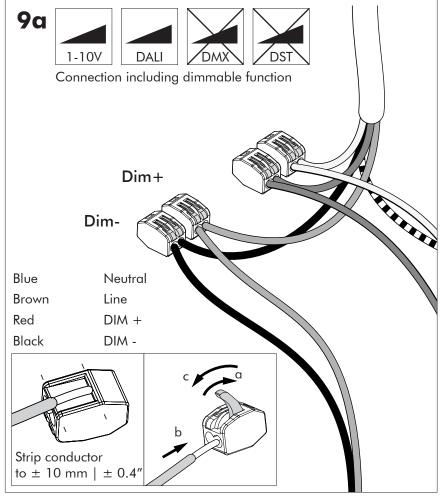

# **BuzziChip**

INSTALLATION MANUAL 220-240V





#### **Technical** info

















Power factor>0.8; Input current: Max 0.35Amp

#### **Environmental Protection**

Waste electrical products should not be disposed of with household waste. Please recycle where facilities exist. Check with your Local Authority or retailer for recycling advice.





**A** The light source of this luminaire is not replaceable. When the light source reaches its end of life the whole luminaire shall be replaced.

### Excluded



### Included BuzziChip Small Globe | Spot





## Included BuzziChip Medium Globe | Spot



### Included BuzziChip Large Globe | Spot







#### **BuzziChip Large** P.16



## **BuzziChip Small**

# 2 PERS.





























### **BuzziChip Medium | Large**

## 2 PERS.

























BuzziSpace Group NV Italiëlei 8, 2000 Antwerp Belgium

**☎**+32 (0)3 846 10 00

info@buzzi.space www.buzzi.space



A-0000010709/04 Last update: 10/09/2024