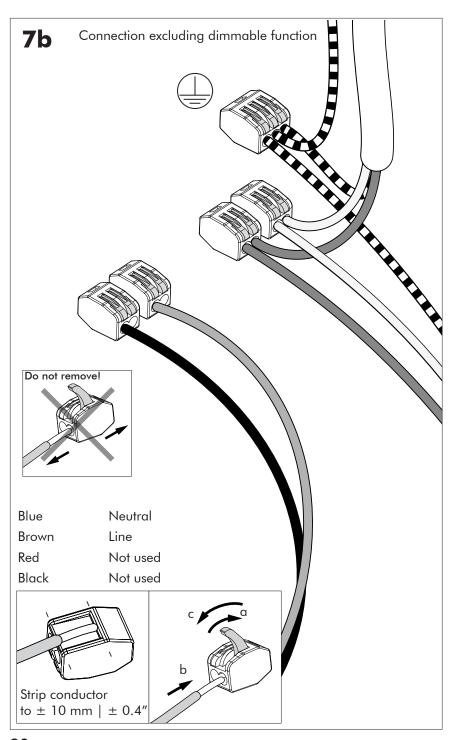

INSTALLATION MANUAL 220-240V





#### **Technical** info

















Power factor>0.8; Input current: Max 0.35Amp

#### **Environmental Protection**

Waste electrical products should not be disposed of with household waste. Please recycle where facilities exist. Check with your Local Authority or retailer for recycling advice.





**A** The light source of this luminaire is not replaceable. When the light source reaches its end of life the whole luminaire shall be replaced.

### Excluded



### Included BuzziChip Small Globe | Spot





## Included BuzziChip Medium Globe | Spot



### Included BuzziChip Large Globe | Spot







#### **BuzziChip Large** P.16



## **BuzziChip Small**

# 2 PERS.





























### **BuzziChip Medium | Large**

## 2 PERS.

























BuzziSpace Group NV Italiëlei 8, 2000 Antwerp Belgium

**☎**+32 (0)3 846 10 00

info@buzzi.space www.buzzi.space



A-0000010709/04 Last update: 10/09/2024