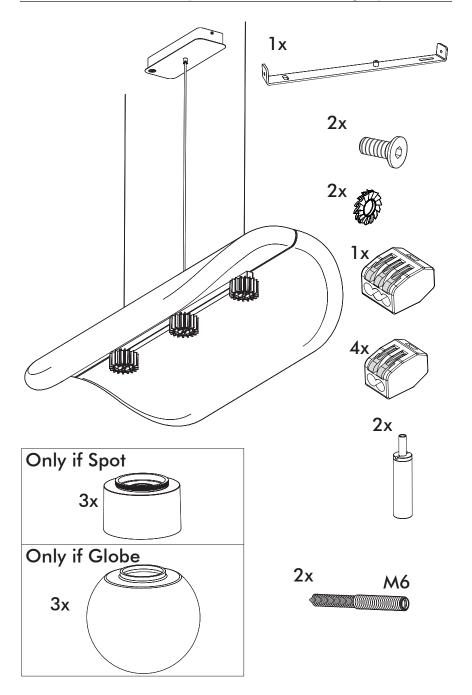

# **BuzziChip**

INSTALLATION MANUAL 220-240V





#### **Technical** info

















Power factor>0.8; Input current: Max 0.35Amp

#### **Environmental Protection**

Waste electrical products should not be disposed of with household waste. Please recycle where facilities exist. Check with your Local Authority or retailer for recycling advice.





**A** The light source of this luminaire is not replaceable. When the light source reaches its end of life the whole luminaire shall be replaced.

### Excluded



### Included BuzziChip Small Globe | Spot





## Included BuzziChip Medium Globe | Spot



### Included BuzziChip Large Globe | Spot







#### **BuzziChip Large** P.16



## **BuzziChip Small**

# 2 PERS.





























### **BuzziChip Medium | Large**

## 2 PERS.

























BuzziSpace Group NV Italiëlei 8, 2000 Antwerp Belgium

**☎**+32 (0)3 846 10 00

info@buzzi.space www.buzzi.space



A-0000010709/04 Last update: 10/09/2024