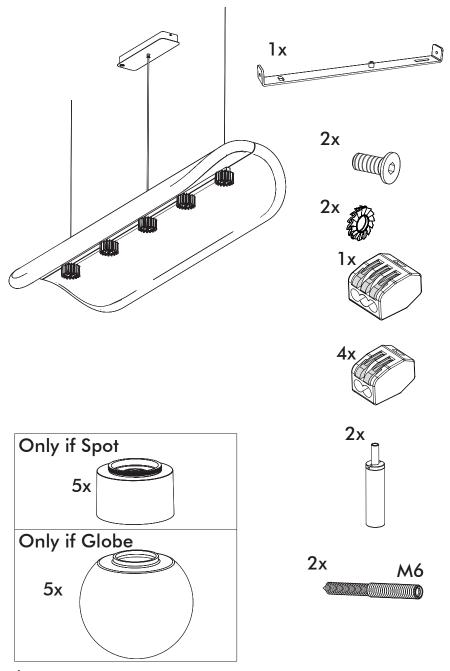

# **BuzziChip**

INSTALLATION MANUAL 220-240V





#### **Technical** info

















Power factor>0.8; Input current: Max 0.35Amp

#### **Environmental Protection**

Waste electrical products should not be disposed of with household waste. Please recycle where facilities exist. Check with your Local Authority or retailer for recycling advice.





**A** The light source of this luminaire is not replaceable. When the light source reaches its end of life the whole luminaire shall be replaced.

### Excluded



### Included BuzziChip Small Globe | Spot





## Included BuzziChip Medium Globe | Spot



### Included BuzziChip Large Globe | Spot







#### **BuzziChip Large** P.16



## **BuzziChip Small**

# 2 PERS.





























### **BuzziChip Medium | Large**

## 2 PERS.

























BuzziSpace Group NV Italiëlei 8, 2000 Antwerp Belgium

**☎**+32 (0)3 846 10 00

info@buzzi.space www.buzzi.space



A-0000010709/04 Last update: 10/09/2024