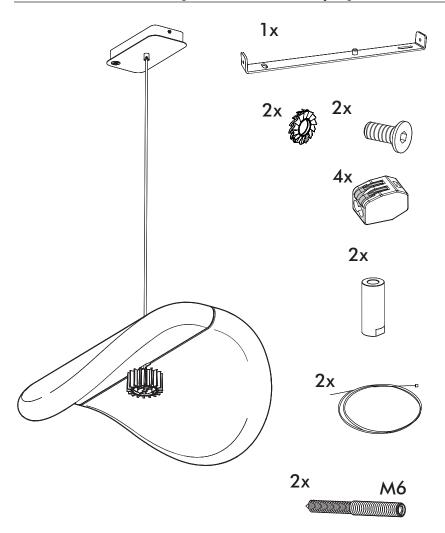

### Included BuzziChip Small Globe | Spot

## Included BuzziChip Medium Globe | Spot

### Included BuzziChip Large Globe | Spot