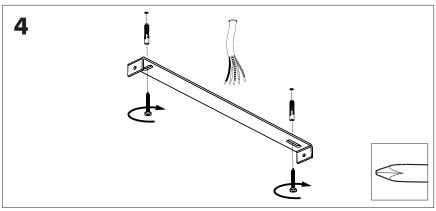

# **BuzziChip**

INSTALLATION MANUAL 220-240V





#### **Technical** info

















Power factor>0.8; Input current: Max 0.35Amp

#### **Environmental Protection**

Waste electrical products should not be disposed of with household waste. Please recycle where facilities exist. Check with your Local Authority or retailer for recycling advice.





**A** The light source of this luminaire is not replaceable. When the light source reaches its end of life the whole luminaire shall be replaced.

### Excluded



### Included BuzziChip Small Globe | Spot





## Included BuzziChip Medium Globe | Spot



### Included BuzziChip Large Globe | Spot







#### **BuzziChip Large** P.16



## **BuzziChip Small**

# 2 PERS.





























### **BuzziChip Medium | Large**

## 2 PERS.

























BuzziSpace Group NV Italiëlei 8, 2000 Antwerp Belgium

**☎**+32 (0)3 846 10 00

info@buzzi.space www.buzzi.space



A-0000010709/04 Last update: 10/09/2024