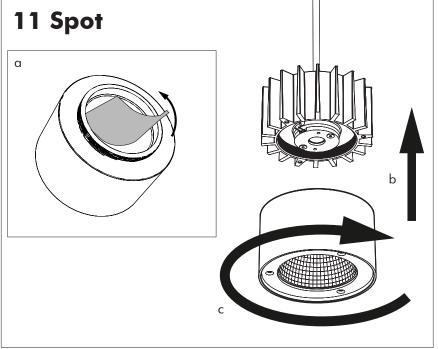

# **BuzziChip**

INSTALLATION MANUAL 220-240V





#### **Technical** info

















Power factor>0.8; Input current: Max 0.35Amp

#### **Environmental Protection**

Waste electrical products should not be disposed of with household waste. Please recycle where facilities exist. Check with your Local Authority or retailer for recycling advice.





**A** The light source of this luminaire is not replaceable. When the light source reaches its end of life the whole luminaire shall be replaced.

### Excluded



### Included BuzziChip Small Globe | Spot





## Included BuzziChip Medium Globe | Spot



### Included BuzziChip Large Globe | Spot







#### **BuzziChip Large** P.16



## **BuzziChip Small**

# 2 PERS.





























### **BuzziChip Medium | Large**

## 2 PERS.

























BuzziSpace Group NV Italiëlei 8, 2000 Antwerp Belgium

**☎**+32 (0)3 846 10 00

info@buzzi.space www.buzzi.space



A-0000010709/04 Last update: 10/09/2024