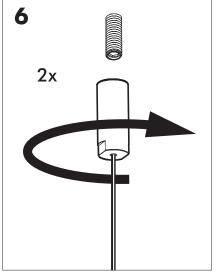

# **BuzziChip**

INSTALLATION MANUAL 220-240V





#### **Technical** info

















Power factor>0.8; Input current: Max 0.35Amp

#### **Environmental Protection**

Waste electrical products should not be disposed of with household waste. Please recycle where facilities exist. Check with your Local Authority or retailer for recycling advice.





**A** The light source of this luminaire is not replaceable. When the light source reaches its end of life the whole luminaire shall be replaced.

### Excluded



### Included BuzziChip Small Globe | Spot





## Included BuzziChip Medium Globe | Spot



### Included BuzziChip Large Globe | Spot







#### **BuzziChip Large** P.16



## **BuzziChip Small**

# 2 PERS.





























### **BuzziChip Medium | Large**

## 2 PERS.

























BuzziSpace Group NV Italiëlei 8, 2000 Antwerp Belgium

**☎**+32 (0)3 846 10 00

info@buzzi.space www.buzzi.space



A-0000010709/04 Last update: 10/09/2024