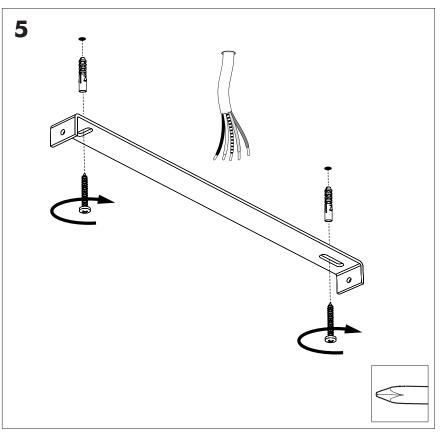

ip**

INSTALLATION MANUAL 220-240V





#### **Technical** info

















Power factor>0.8; Input current: Max 0.35Amp

#### **Environmental Protection**

Waste electrical products should not be disposed of with household waste. Please recycle where facilities exist. Check with your Local Authority or retailer for recycling advice.





**A** The light source of this luminaire is not replaceable. When the light source reaches its end of life the whole luminaire shall be replaced.

### Excluded



### Included BuzziChip Small Globe | Spot





## Included BuzziChip Medium Globe | Spot



### Included BuzziChip Large Globe | Spot







#### **BuzziChip Large** P.16



## **BuzziChip Small**

# 2 PERS.





























### **BuzziChip Medium | Large**

## 2 PERS.

























BuzziSpace Group NV Italiëlei 8, 2000 Antwerp Belgium

**☎**+32 (0)3 846 10 00

info@buzzi.space www.buzzi.space



A-0000010709/04 Last update: 10/09/2024