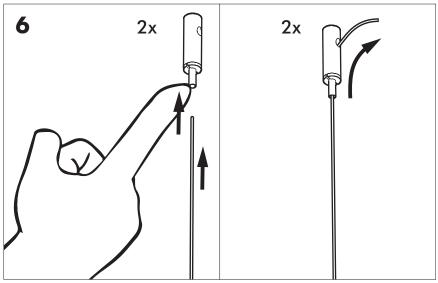

**

INSTALLATION MANUAL 220-240V





#### **Technical** info

















Power factor>0.8; Input current: Max 0.35Amp

#### **Environmental Protection**

Waste electrical products should not be disposed of with household waste. Please recycle where facilities exist. Check with your Local Authority or retailer for recycling advice.





**A** The light source of this luminaire is not replaceable. When the light source reaches its end of life the whole luminaire shall be replaced.

### Excluded



### Included BuzziChip Small Globe | Spot





## Included BuzziChip Medium Globe | Spot



### Included BuzziChip Large Globe | Spot







#### **BuzziChip Large** P.16



## **BuzziChip Small**

# 2 PERS.





























### **BuzziChip Medium | Large**

## 2 PERS.

























BuzziSpace Group NV Italiëlei 8, 2000 Antwerp Belgium

**☎**+32 (0)3 846 10 00

info@buzzi.space www.buzzi.space



A-0000010709/04 Last update: 10/09/2024