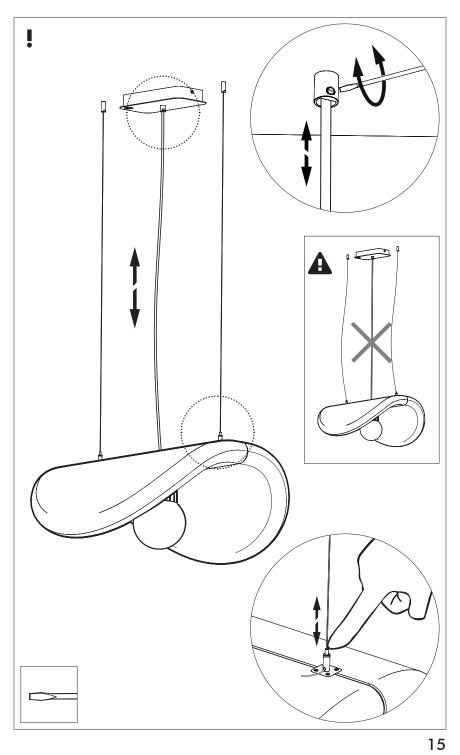

# **BuzziChip**

INSTALLATION MANUAL 220-240V





#### **Technical** info

















Power factor>0.8; Input current: Max 0.35Amp

#### **Environmental Protection**

Waste electrical products should not be disposed of with household waste. Please recycle where facilities exist. Check with your Local Authority or retailer for recycling advice.





**A** The light source of this luminaire is not replaceable. When the light source reaches its end of life the whole luminaire shall be replaced.

### Excluded



### Included BuzziChip Small Globe | Spot





## Included BuzziChip Medium Globe | Spot



### Included BuzziChip Large Globe | Spot







#### **BuzziChip Large** P.16



## **BuzziChip Small**

# 2 PERS.





























### **BuzziChip Medium | Large**

## 2 PERS.

























BuzziSpace Group NV Italiëlei 8, 2000 Antwerp Belgium

**☎**+32 (0)3 846 10 00

info@buzzi.space www.buzzi.space



A-0000010709/04 Last update: 10/09/2024