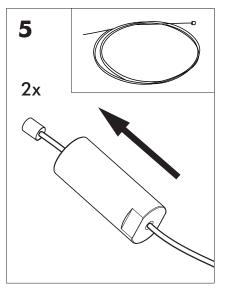

# **BuzziChip**

INSTALLATION MANUAL 220-240V





#### **Technical** info

















Power factor>0.8; Input current: Max 0.35Amp

#### **Environmental Protection**

Waste electrical products should not be disposed of with household waste. Please recycle where facilities exist. Check with your Local Authority or retailer for recycling advice.





**A** The light source of this luminaire is not replaceable. When the light source reaches its end of life the whole luminaire shall be replaced.

### Excluded



### Included BuzziChip Small Globe | Spot





## Included BuzziChip Medium Globe | Spot



### Included BuzziChip Large Globe | Spot







#### **BuzziChip Large** P.16



## **BuzziChip Small**

# 2 PERS.





























### **BuzziChip Medium | Large**

## 2 PERS.

























BuzziSpace Group NV Italiëlei 8, 2000 Antwerp Belgium

**☎**+32 (0)3 846 10 00

info@buzzi.space www.buzzi.space



A-0000010709/04 Last update: 10/09/2024