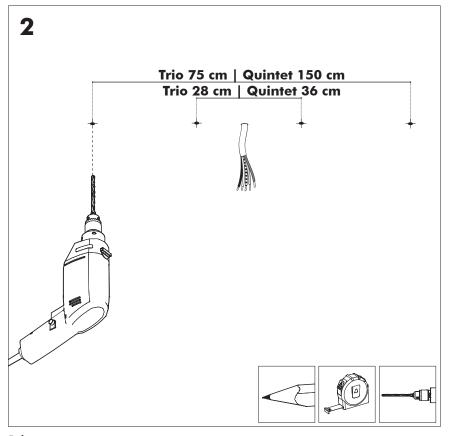

uzziChip**

INSTALLATION MANUAL 220-240V





#### **Technical** info

















Power factor>0.8; Input current: Max 0.35Amp

#### **Environmental Protection**

Waste electrical products should not be disposed of with household waste. Please recycle where facilities exist. Check with your Local Authority or retailer for recycling advice.





**A** The light source of this luminaire is not replaceable. When the light source reaches its end of life the whole luminaire shall be replaced.

### Excluded



### Included BuzziChip Small Globe | Spot





## Included BuzziChip Medium Globe | Spot



### Included BuzziChip Large Globe | Spot







#### **BuzziChip Large** P.16



## **BuzziChip Small**

# 2 PERS.





























### **BuzziChip Medium | Large**

## 2 PERS.

























BuzziSpace Group NV Italiëlei 8, 2000 Antwerp Belgium

**☎**+32 (0)3 846 10 00

info@buzzi.space www.buzzi.space



A-0000010709/04 Last update: 10/09/2024