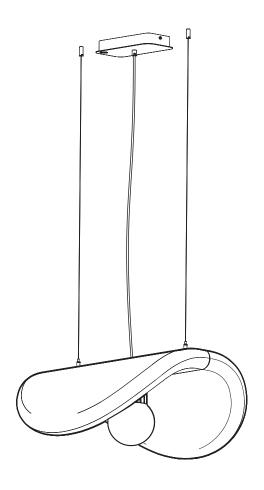

# **BuzziChip**

INSTALLATION MANUAL 220-240V





#### **Technical** info

















Power factor>0.8; Input current: Max 0.35Amp

#### **Environmental Protection**

Waste electrical products should not be disposed of with household waste. Please recycle where facilities exist. Check with your Local Authority or retailer for recycling advice.





**A** The light source of this luminaire is not replaceable. When the light source reaches its end of life the whole luminaire shall be replaced.

### Excluded



### Included BuzziChip Small Globe | Spot





## Included BuzziChip Medium Globe | Spot



### Included BuzziChip Large Globe | Spot







#### **BuzziChip Large** P.16



## **BuzziChip Small**

# 2 PERS.





























### **BuzziChip Medium | Large**

## 2 PERS.

























BuzziSpace Group NV