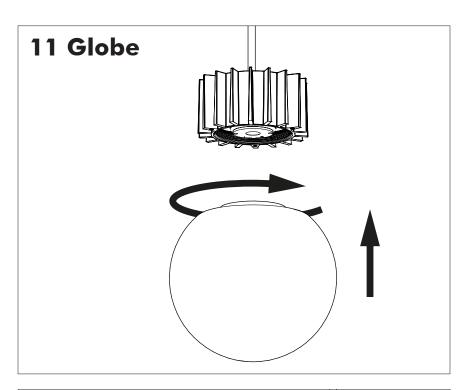

### Included BuzziChip Small Globe | Spot

## Included BuzziChip Medium Globe | Spot

### Included BuzziChip Large Globe | Spot