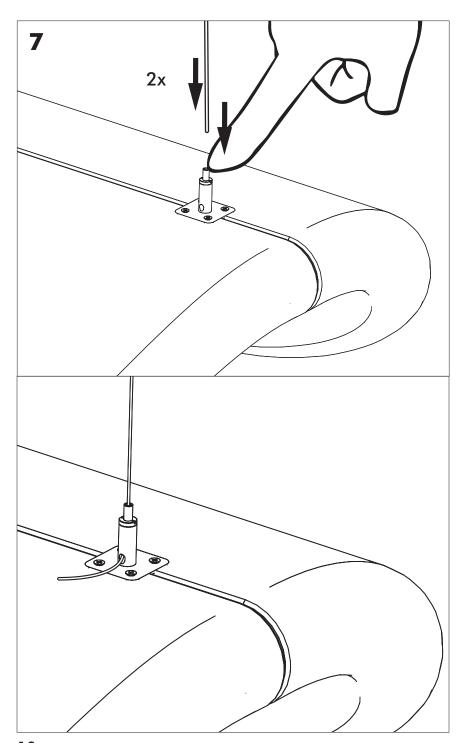

# **BuzziChip**

INSTALLATION MANUAL 220-240V





#### **Technical** info

















Power factor>0.8; Input current: Max 0.35Amp

#### **Environmental Protection**

Waste electrical products should not be disposed of with household waste. Please recycle where facilities exist. Check with your Local Authority or retailer for recycling advice.





**A** The light source of this luminaire is not replaceable. When the light source reaches its end of life the whole luminaire shall be replaced.

### Excluded



### Included BuzziChip Small Globe | Spot





## Included BuzziChip Medium Globe | Spot



### Included BuzziChip Large Globe | Spot







#### **BuzziChip Large** P.16



## **BuzziChip Small**

# 2 PERS.





























### **BuzziChip Medium | Large**

## 2 PERS.

























BuzziSpace Group NV Italiëlei 8, 2000 Antwerp Belgium

**☎**+32 (0)3 846 10 00

info@buzzi.space www.buzzi.space



A-0000010709/04 Last update: 10/09/2024