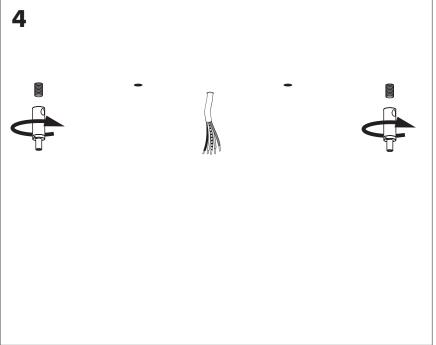

Chip**

INSTALLATION MANUAL 220-240V





#### **Technical** info

















Power factor>0.8; Input current: Max 0.35Amp

#### **Environmental Protection**

Waste electrical products should not be disposed of with household waste. Please recycle where facilities exist. Check with your Local Authority or retailer for recycling advice.





**A** The light source of this luminaire is not replaceable. When the light source reaches its end of life the whole luminaire shall be replaced.

### Excluded



### Included BuzziChip Small Globe | Spot





## Included BuzziChip Medium Globe | Spot



### Included BuzziChip Large Globe | Spot







#### **BuzziChip Large** P.16



## **BuzziChip Small**

# 2 PERS.





























### **BuzziChip Medium | Large**

## 2 PERS.

























BuzziSpace Group NV Italiëlei 8, 2000 Antwerp Belgium

**☎**+32 (0)3 846 10 00

info@buzzi.space www.buzzi.space



A-0000010709/04 Last update: 10/09/2024