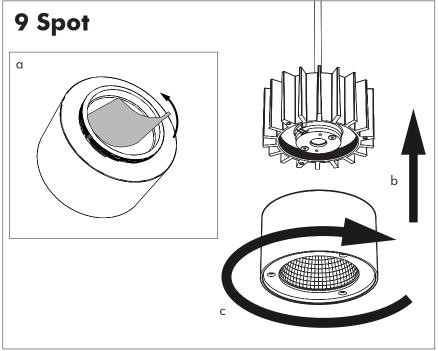

LATION MANUAL 220-240V





#### **Technical** info

















Power factor>0.8; Input current: Max 0.35Amp

#### **Environmental Protection**

Waste electrical products should not be disposed of with household waste. Please recycle where facilities exist. Check with your Local Authority or retailer for recycling advice.





**A** The light source of this luminaire is not replaceable. When the light source reaches its end of life the whole luminaire shall be replaced.

### Excluded



### Included BuzziChip Small Globe | Spot





## Included BuzziChip Medium Globe | Spot



### Included BuzziChip Large Globe | Spot







#### **BuzziChip Large** P.16



## **BuzziChip Small**

# 2 PERS.





























### **BuzziChip Medium | Large**

## 2 PERS.

























BuzziSpace Group NV Italiëlei 8, 2000 Antwerp Belgium

**☎**+32 (0)3 846 10 00

info@buzzi.space www.buzzi.space



A-0000010709/04 Last update: 10/09/2024