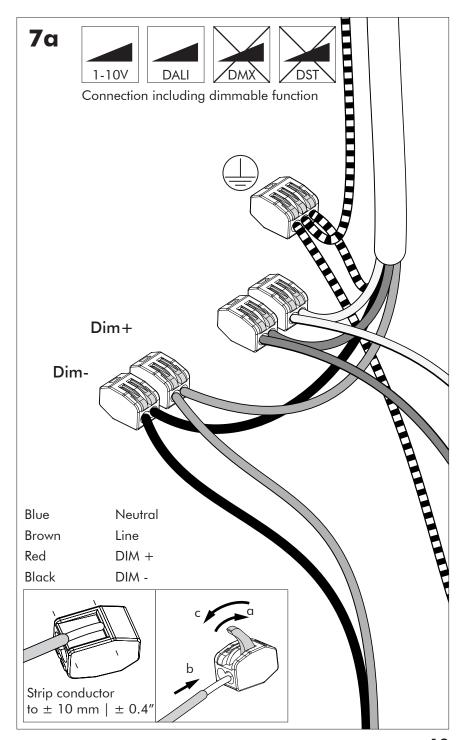

INSTALLATION MANUAL 220-240V





#### **Technical** info

















Power factor>0.8; Input current: Max 0.35Amp

#### **Environmental Protection**

Waste electrical products should not be disposed of with household waste. Please recycle where facilities exist. Check with your Local Authority or retailer for recycling advice.





**A** The light source of this luminaire is not replaceable. When the light source reaches its end of life the whole luminaire shall be replaced.

### Excluded



### Included BuzziChip Small Globe | Spot





## Included BuzziChip Medium Globe | Spot



### Included BuzziChip Large Globe | Spot







#### **BuzziChip Large** P.16



## **BuzziChip Small**

# 2 PERS.





























### **BuzziChip Medium | Large**

## 2 PERS.

























BuzziSpace Group NV Italiëlei 8, 2000 Antwerp Belgium

**☎**+32 (0)3 846 10 00

info@buzzi.space www.buzzi.space



A-0000010709/04 Last update: 10/09/2024