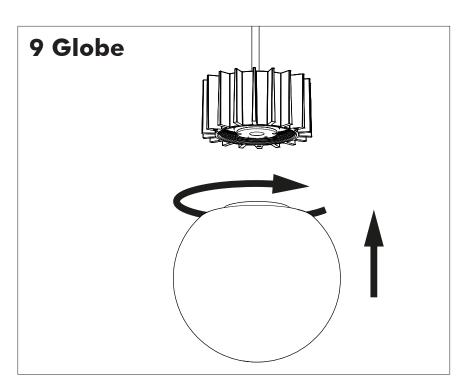

ALLATION MANUAL 220-240V





#### **Technical** info

















Power factor>0.8; Input current: Max 0.35Amp

#### **Environmental Protection**

Waste electrical products should not be disposed of with household waste. Please recycle where facilities exist. Check with your Local Authority or retailer for recycling advice.





**A** The light source of this luminaire is not replaceable. When the light source reaches its end of life the whole luminaire shall be replaced.

### Excluded



### Included BuzziChip Small Globe | Spot





## Included BuzziChip Medium Globe | Spot



### Included BuzziChip Large Globe | Spot







#### **BuzziChip Large** P.16



## **BuzziChip Small**

# 2 PERS.





























### **BuzziChip Medium | Large**

## 2 PERS.

























BuzziSpace Group NV Italiëlei 8, 2000 Antwerp Belgium

**☎**+32 (0)3 846 10 00

info@buzzi.space www.buzzi.space



A-0000010709/04 Last update: 10/09/2024