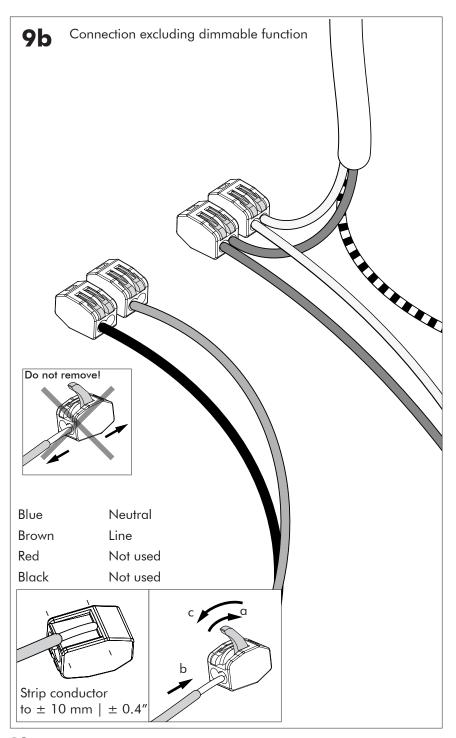

# **BuzziChip**

INSTALLATION MANUAL 220-240V





#### **Technical** info

















Power factor>0.8; Input current: Max 0.35Amp

#### **Environmental Protection**

Waste electrical products should not be disposed of with household waste. Please recycle where facilities exist. Check with your Local Authority or retailer for recycling advice.





**A** The light source of this luminaire is not replaceable. When the light source reaches its end of life the whole luminaire shall be replaced.

### Excluded



### Included BuzziChip Small Globe | Spot





## Included BuzziChip Medium Globe | Spot



### Included BuzziChip Large Globe | Spot







#### **BuzziChip Large** P.16



## **BuzziChip Small**

# 2 PERS.





























### **BuzziChip Medium | Large**

## 2 PERS.

























BuzziSpace Group NV Italiëlei 8, 2000 Antwerp Belgium

**☎**+32 (0)3 846 10 00

info@buzzi.space www.buzzi.space



A-0000010709/04 Last update: 10/09/2024