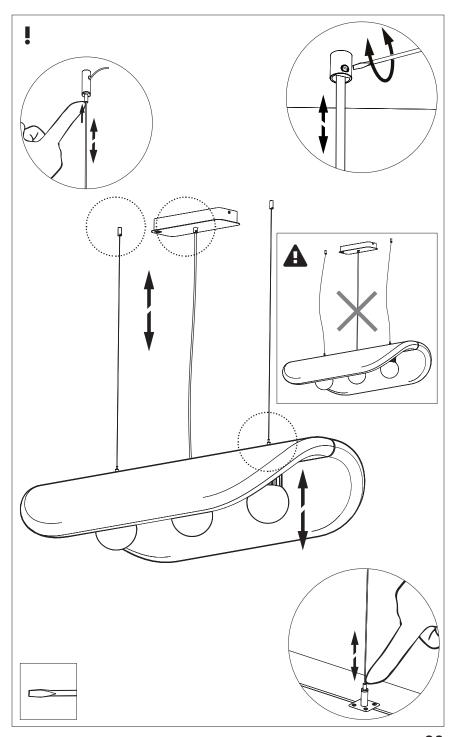

TION MANUAL 220-240V





#### **Technical** info

















Power factor>0.8; Input current: Max 0.35Amp

#### **Environmental Protection**

Waste electrical products should not be disposed of with household waste. Please recycle where facilities exist. Check with your Local Authority or retailer for recycling advice.





**A** The light source of this luminaire is not replaceable. When the light source reaches its end of life the whole luminaire shall be replaced.

### Excluded



### Included BuzziChip Small Globe | Spot





## Included BuzziChip Medium Globe | Spot



### Included BuzziChip Large Globe | Spot







#### **BuzziChip Large** P.16



## **BuzziChip Small**

# 2 PERS.





























### **BuzziChip Medium | Large**

## 2 PERS.

























BuzziSpace Group NV Italiëlei 8, 2000 Antwerp Belgium

**☎**+32 (0)3 846 10 00

info@buzzi.space www.buzzi.space



A-0000010709/04 Last update: 10/09/2024