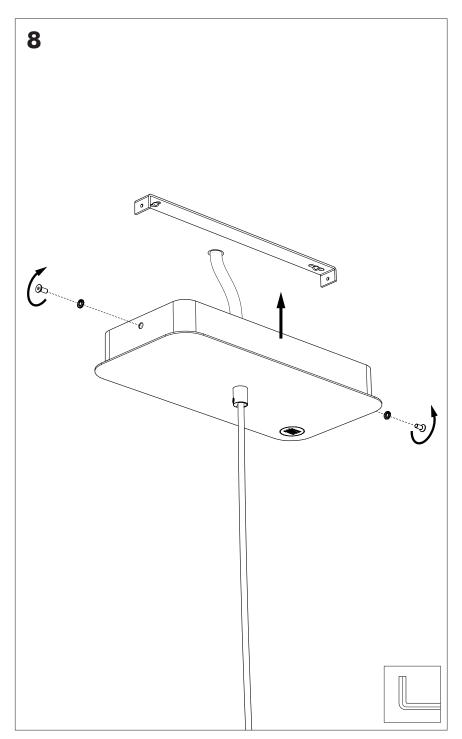

STALLATION MANUAL 220-240V





#### **Technical** info

















Power factor>0.8; Input current: Max 0.35Amp

#### **Environmental Protection**

Waste electrical products should not be disposed of with household waste. Please recycle where facilities exist. Check with your Local Authority or retailer for recycling advice.





**A** The light source of this luminaire is not replaceable. When the light source reaches its end of life the whole luminaire shall be replaced.

### Excluded



### Included BuzziChip Small Globe | Spot





## Included BuzziChip Medium Globe | Spot



### Included BuzziChip Large Globe | Spot







#### **BuzziChip Large** P.16



## **BuzziChip Small**

# 2 PERS.





























### **BuzziChip Medium | Large**

## 2 PERS.

























BuzziSpace Group NV Italiëlei 8, 2000 Antwerp Belgium

**☎**+32 (0)3 846 10 00

info@buzzi.space www.buzzi.space



A-0000010709/04 Last update: 10/09/2024