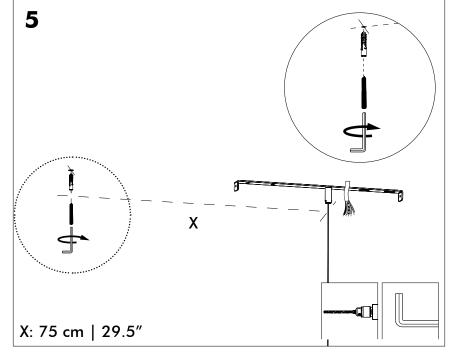

ste. Please recycle where facilities exist. Check with your Local Authority or retailer for recycling advice.

**A** The light source of this luminaire is not replaceable; when the light source reaches its end of life the whole luminaire shall be replaced.

⚠ The BuzziSol is approved to be combined with BuzziShade, BuzziPleat.

**A** The control terminals of LED driver need to use SELV control signal.

A If the external flexible cable or cord of this luminaire is damaged, it shall be exclusively replaced by the manufacturer or his service agent or a similar qualified person in order to avoid a hazard."

#### **Excluded**



### Included BuzziProp Beam Globe | Spot



## BuzziProp Beam Type A









Configuration Type B P.14























## BuzziProp Beam Type B

2 PERS.





























BuzziSpace Group NV Italiëlei 8, 2000 Antwerp Belgium **☎**+32 (0)3 846 10 00

■ info@buzzi.space % www.buzzi.space



A-0000007363/03 Last update: 15/10/2024