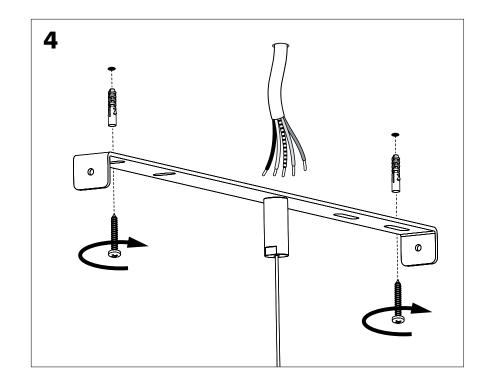

waste. Please recycle where facilities exist. Check with your Local Authority or retailer for recycling advice.

**A** The light source of this luminaire is not replaceable; when the light source reaches its end of life the whole luminaire shall be replaced.

⚠ The BuzziSol is approved to be combined with BuzziShade, BuzziPleat.

**A** The control terminals of LED driver need to use SELV control signal.

A If the external flexible cable or cord of this luminaire is damaged, it shall be exclusively replaced by the manufacturer or his service agent or a similar qualified person in order to avoid a hazard."

#### **Excluded**



### Included BuzziProp Beam Globe | Spot



## BuzziProp Beam Type A









Configuration Type B P.14























## BuzziProp Beam Type B

2 PERS.





























BuzziSpace Group NV Italiëlei 8, 2000 Antwerp Belgium **☎**+32 (0)3 846 10 00

■ info@buzzi.space % www.buzzi.space



A-0000007363/03 Last update: 15/10/2024