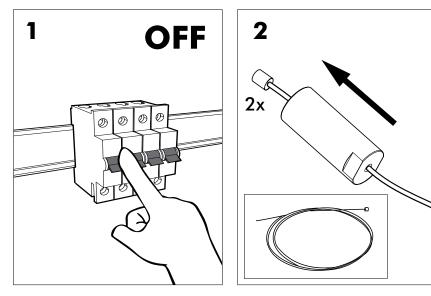

**A** The control terminals of LED driver need to use SELV control signal.

A If the external flexible cable or cord of this luminaire is damaged, it shall be exclusively replaced by the manufacturer or his service agent or a similar qualified person in order to avoid a hazard."