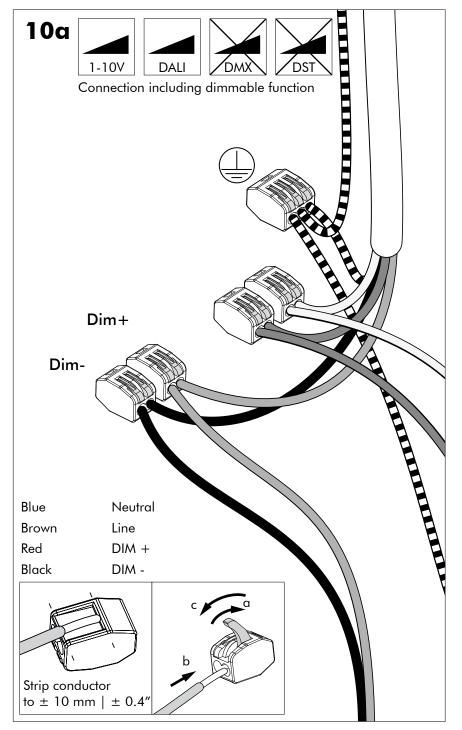

**A** The control terminals of LED driver need to use SELV control signal.

A If the external flexible cable or cord of this luminaire is damaged, it shall be exclusively replaced by the manufacturer or his service agent or a similar qualified person in order to avoid a hazard."