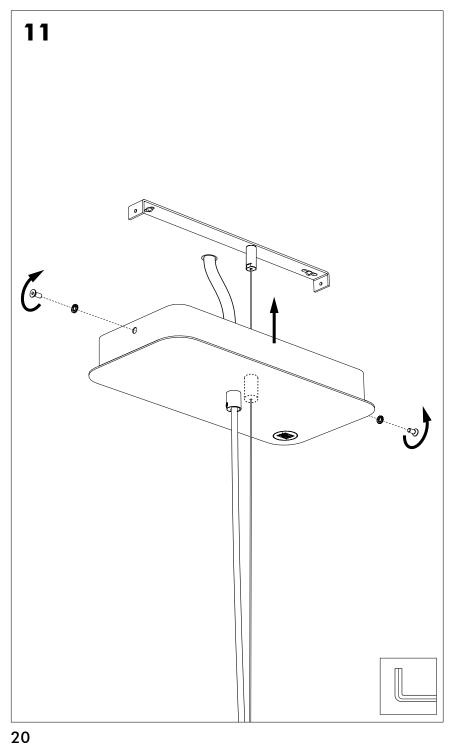

cycle where facilities exist. Check with your Local Authority or retailer for recycling advice.

**A** The light source of this luminaire is not replaceable; when the light source reaches its end of life the whole luminaire shall be replaced.

⚠ The BuzziSol is approved to be combined with BuzziShade, BuzziPleat.

**A** The control terminals of LED driver need to use SELV control signal.

A If the external flexible cable or cord of this luminaire is damaged, it shall be exclusively replaced by the manufacturer or his service agent or a similar qualified person in order to avoid a hazard."

#### **Excluded**



### Included BuzziProp Beam Globe | Spot



## BuzziProp Beam Type A









Configuration Type B P.14























## BuzziProp Beam Type B

2 PERS.





























BuzziSpace Group NV Italiëlei 8, 2000 Antwerp Belgium **☎**+32 (0)3 846 10 00

■ info@buzzi.space % www.buzzi.space



A-0000007363/03 Last update: 15/10/2024