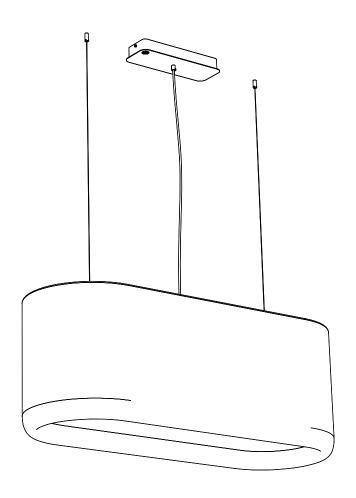

# BuzziProp Beam INSTALLATION MANUAL

INSTALLATION MANUAL 220-240V





#### **Technical** info



Power factor>0.8;

Input current: Max 0.35Amp

#### **Environmental Protection**

Waste electrical products should not be disposed of with household waste. Please recycle where facilities exist. Check with your Local Authority or retailer for recycling advice.

**A** The light source of this luminaire is not replaceable; when the light source reaches its end of life the whole luminaire shall be replaced.

⚠ The BuzziSol is approved to be combined with BuzziShade, BuzziPleat.

**A** The control terminals of LED driver need to use SELV control signal.

A If the external flexible cable or cord of this luminaire is damaged, it shall be exclusively replaced by the manufacturer or his service agent or a similar qualified person in order to avoid a hazard."

#### **