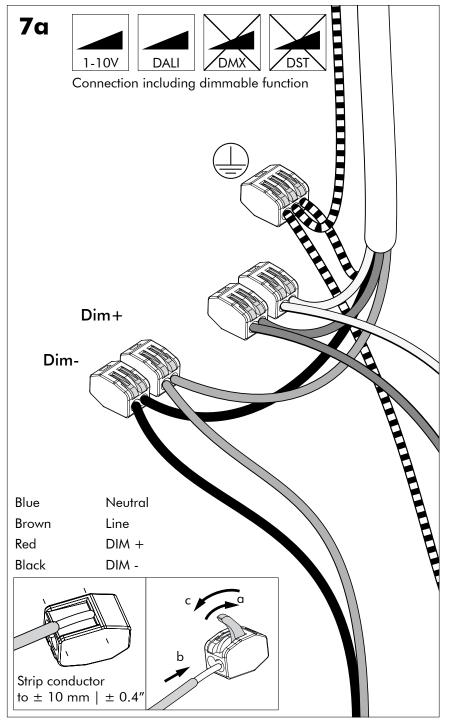

**A** The control terminals of LED driver need to use SELV control signal.

A If the external flexible cable or cord of this luminaire is damaged, it shall be exclusively replaced by the manufacturer or his service agent or a similar qualified person in order to avoid a hazard."