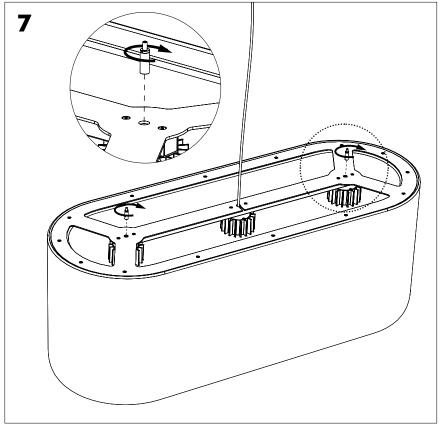

Please recycle where facilities exist. Check with your Local Authority or retailer for recycling advice.

**A** The light source of this luminaire is not replaceable; when the light source reaches its end of life the whole luminaire shall be replaced.

⚠ The BuzziSol is approved to be combined with BuzziShade, BuzziPleat.

**A** The control terminals of LED driver need to use SELV control signal.

A If the external flexible cable or cord of this luminaire is damaged, it shall be exclusively replaced by the manufacturer or his service agent or a similar qualified person in order to avoid a hazard."

#### **Excluded**



### Included BuzziProp Beam Globe | Spot



## BuzziProp Beam Type A









Configuration Type B P.14























## BuzziProp Beam Type B

2 PERS.





























BuzziSpace Group NV Italiëlei 8, 2000 Antwerp Belgium **☎**+32 (0)3 846 10 00

■ info@buzzi.space % www.buzzi.space



A-0000007363/03 Last update: 15/10/2024