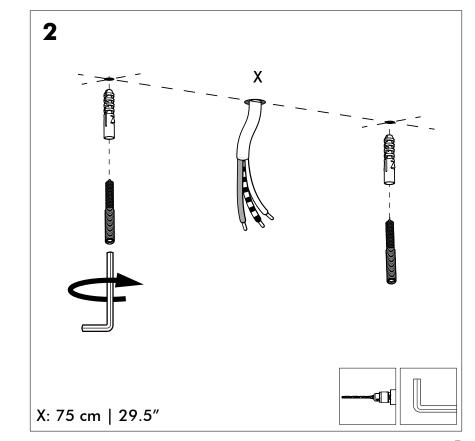

### Included BuzziProp Beam Globe | Spot

## BuzziProp Beam Type A

Configuration Type B P.14