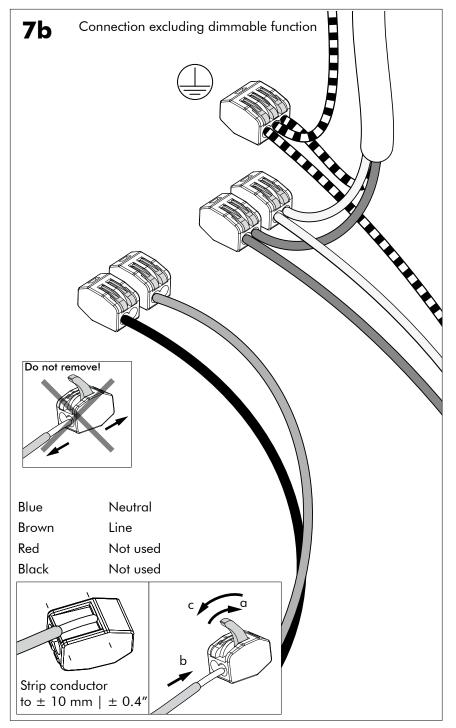

**A** The control terminals of LED driver need to use SELV control signal.

A If the external flexible cable or cord of this luminaire is damaged, it shall be exclusively replaced by the manufacturer or his service agent or a similar qualified person in order to avoid a hazard."