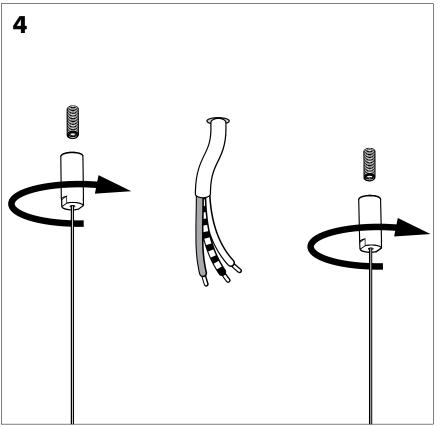

trical products should not be disposed of with household waste. Please recycle where facilities exist. Check with your Local Authority or retailer for recycling advice.

**A** The light source of this luminaire is not replaceable; when the light source reaches its end of life the whole luminaire shall be replaced.

⚠ The BuzziSol is approved to be combined with BuzziShade, BuzziPleat.

**A** The control terminals of LED driver need to use SELV control signal.

A If the external flexible cable or cord of this luminaire is damaged, it shall be exclusively replaced by the manufacturer or his service agent or a similar qualified person in order to avoid a hazard."

#### **Excluded**



### Included BuzziProp Beam Globe | Spot



## BuzziProp Beam Type A









Configuration Type B P.14























## BuzziProp Beam Type B

2 PERS.





























BuzziSpace Group NV Italiëlei 8, 2000 Antwerp Belgium **☎**+32 (0)3 846 10 00

■ info@buzzi.space % www.buzzi.space



A-0000007363/03 Last update: 15/10/2024