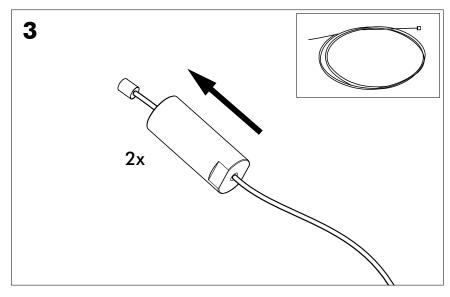

ectrical products should not be disposed of with household waste. Please recycle where facilities exist. Check with your Local Authority or retailer for recycling advice.

**A** The light source of this luminaire is not replaceable; when the light source reaches its end of life the whole luminaire shall be replaced.

⚠ The BuzziSol is approved to be combined with BuzziShade, BuzziPleat.

**A** The control terminals of LED driver need to use SELV control signal.

A If the external flexible cable or cord of this luminaire is damaged, it shall be exclusively replaced by the manufacturer or his service agent or a similar qualified person in order to avoid a hazard."

#### **Excluded**



### Included BuzziProp Beam Globe | Spot



## BuzziProp Beam Type A









Configuration Type B P.14























## BuzziProp Beam Type B

2 PERS.





























BuzziSpace Group NV Italiëlei 8, 2000 Antwerp Belgium **☎**+32 (0)3 846 10 00

■ info@buzzi.space % www.buzzi.space



A-0000007363/03 Last update: 15/10/2024