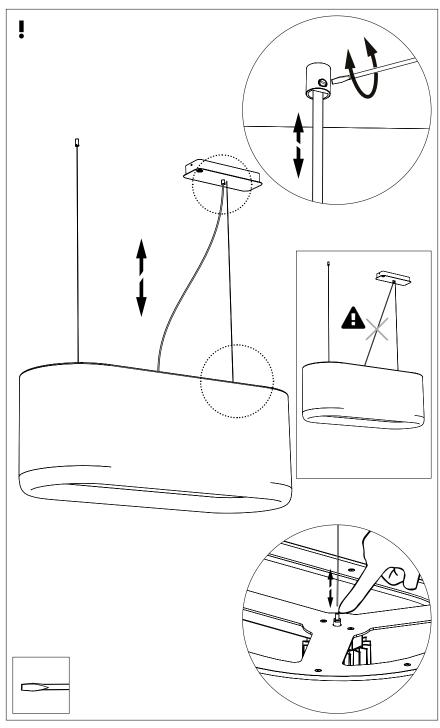

where facilities exist. Check with your Local Authority or retailer for recycling advice.

**A** The light source of this luminaire is not replaceable; when the light source reaches its end of life the whole luminaire shall be replaced.

⚠ The BuzziSol is approved to be combined with BuzziShade, BuzziPleat.

**A** The control terminals of LED driver need to use SELV control signal.

A If the external flexible cable or cord of this luminaire is damaged, it shall be exclusively replaced by the manufacturer or his service agent or a similar qualified person in order to avoid a hazard."

#### **Excluded**



### Included BuzziProp Beam Globe | Spot



## BuzziProp Beam Type A









Configuration Type B P.14























## BuzziProp Beam Type B

2 PERS.





























BuzziSpace Group NV Italiëlei 8, 2000 Antwerp Belgium **☎**+32 (0)3 846 10 00

■ info@buzzi.space % www.buzzi.space



A-0000007363/03 Last update: 15/10/2024