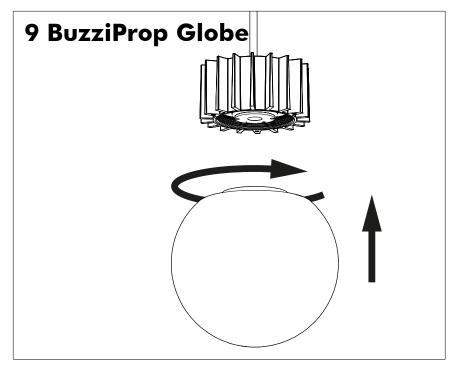

cts should not be disposed of with household waste. Please recycle where facilities exist. Check with your Local Authority or retailer for recycling advice.

**A** The light source of this luminaire is not replaceable; when the light source reaches its end of life the whole luminaire shall be replaced.

⚠ The BuzziSol is approved to be combined with BuzziShade, BuzziPleat.

**A** The control terminals of LED driver need to use SELV control signal.

A If the external flexible cable or cord of this luminaire is damaged, it shall be exclusively replaced by the manufacturer or his service agent or a similar qualified person in order to avoid a hazard."

#### **Excluded**



### Included BuzziProp Beam Globe | Spot



## BuzziProp Beam Type A









Configuration Type B P.14























## BuzziProp Beam Type B

2 PERS.





























BuzziSpace Group NV Italiëlei 8, 2000 Antwerp Belgium **☎**+32 (0)3 846 10 00

■ info@buzzi.space % www.buzzi.space



A-0000007363/03 Last update: 15/10/2024