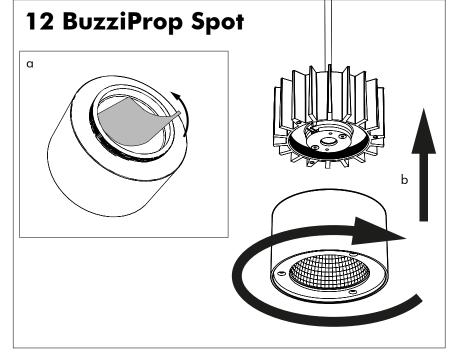

e where facilities exist. Check with your Local Authority or retailer for recycling advice.

**A** The light source of this luminaire is not replaceable; when the light source reaches its end of life the whole luminaire shall be replaced.

⚠ The BuzziSol is approved to be combined with BuzziShade, BuzziPleat.

**A** The control terminals of LED driver need to use SELV control signal.

A If the external flexible cable or cord of this luminaire is damaged, it shall be exclusively replaced by the manufacturer or his service agent or a similar qualified person in order to avoid a hazard."

#### **Excluded**



### Included BuzziProp Beam Globe | Spot



## BuzziProp Beam Type A









Configuration Type B P.14























## BuzziProp Beam Type B

2 PERS.





























BuzziSpace Group NV Italiëlei 8, 2000 Antwerp Belgium **☎**+32 (0)3 846 10 00

■ info@buzzi.space % www.buzzi.space



A-0000007363/03 Last update: 15/10/2024