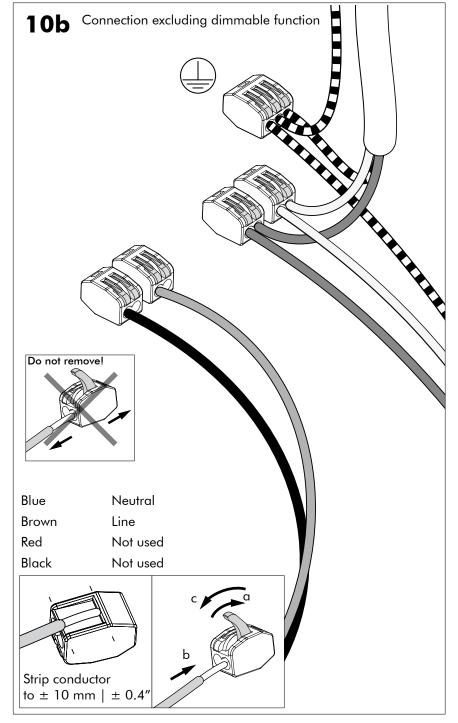

recycle where facilities exist. Check with your Local Authority or retailer for recycling advice.

**A** The light source of this luminaire is not replaceable; when the light source reaches its end of life the whole luminaire shall be replaced.

⚠ The BuzziSol is approved to be combined with BuzziShade, BuzziPleat.

**A** The control terminals of LED driver need to use SELV control signal.

A If the external flexible cable or cord of this luminaire is damaged, it shall be exclusively replaced by the manufacturer or his service agent or a similar qualified person in order to avoid a hazard."

#### **Excluded**



### Included BuzziProp Beam Globe | Spot



## BuzziProp Beam Type A









Configuration Type B P.14























## BuzziProp Beam Type B

2 PERS.





























BuzziSpace Group NV Italiëlei 8, 2000 Antwerp Belgium **☎**+32 (0)3 846 10 00

■ info@buzzi.space % www.buzzi.space



A-0000007363/03 Last update: 15/10/2024