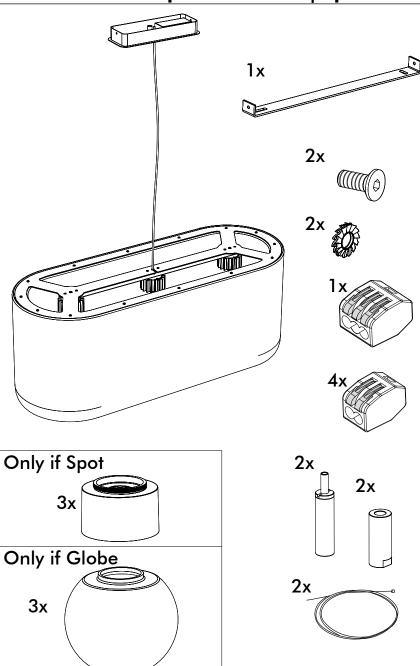

current: Max 0.35Amp

#### **Environmental Protection**

Waste electrical products should not be disposed of with household waste. Please recycle where facilities exist. Check with your Local Authority or retailer for recycling advice.

**A** The light source of this luminaire is not replaceable; when the light source reaches its end of life the whole luminaire shall be replaced.

⚠ The BuzziSol is approved to be combined with BuzziShade, BuzziPleat.

**A** The control terminals of LED driver need to use SELV control signal.

A If the external flexible cable or cord of this luminaire is damaged, it shall be exclusively replaced by the manufacturer or his service agent or a similar qualified person in order to avoid a hazard."

#### **Excluded**



### Included BuzziProp Beam Globe | Spot



## BuzziProp Beam Type A









Configuration Type B P.14























## BuzziProp Beam Type B

2 PERS.





























BuzziSpace Group NV Italiëlei 8, 2000 Antwerp Belgium **☎**+32 (0)3 846 10 00

■ info@buzzi.space % www.buzzi.space



A-0000007363/03 Last update: 15/10/2024