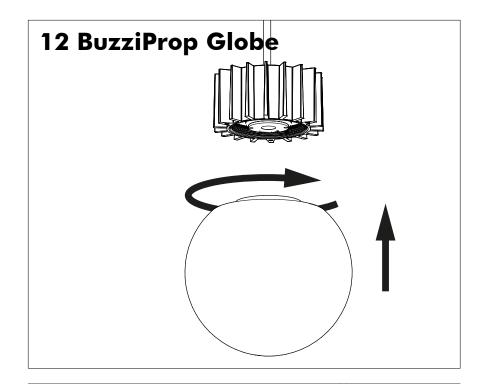

cle where facilities exist. Check with your Local Authority or retailer for recycling advice.

**A** The light source of this luminaire is not replaceable; when the light source reaches its end of life the whole luminaire shall be replaced.

⚠ The BuzziSol is approved to be combined with BuzziShade, BuzziPleat.

**A** The control terminals of LED driver need to use SELV control signal.

A If the external flexible cable or cord of this luminaire is damaged, it shall be exclusively replaced by the manufacturer or his service agent or a similar qualified person in order to avoid a hazard."

#### **Excluded**



### Included BuzziProp Beam Globe | Spot



## BuzziProp Beam Type A









Configuration Type B P.14























## BuzziProp Beam Type B

2 PERS.





























BuzziSpace Group NV Italiëlei 8, 2000 Antwerp Belgium **☎**+32 (0)3 846 10 00

■ info@buzzi.space % www.buzzi.space



A-0000007363/03 Last update: 15/10/2024