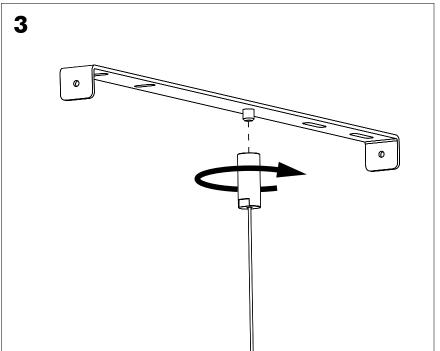

d waste. Please recycle where facilities exist. Check with your Local Authority or retailer for recycling advice.

**A** The light source of this luminaire is not replaceable; when the light source reaches its end of life the whole luminaire shall be replaced.

⚠ The BuzziSol is approved to be combined with BuzziShade, BuzziPleat.

**A** The control terminals of LED driver need to use SELV control signal.

A If the external flexible cable or cord of this luminaire is damaged, it shall be exclusively replaced by the manufacturer or his service agent or a similar qualified person in order to avoid a hazard."

#### **Excluded**



### Included BuzziProp Beam Globe | Spot



## BuzziProp Beam Type A









Configuration Type B P.14























## BuzziProp Beam Type B

2 PERS.





























BuzziSpace Group NV Italiëlei 8, 2000 Antwerp Belgium **☎**+32 (0)3 846 10 00

■ info@buzzi.space % www.buzzi.space



A-0000007363/03 Last update: 15/10/2024