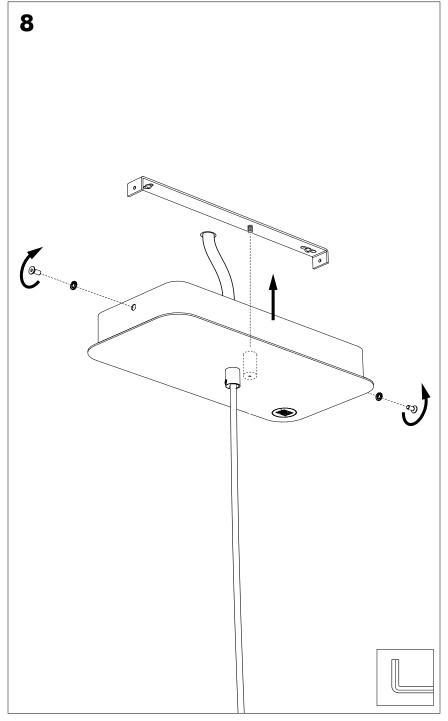

ducts should not be disposed of with household waste. Please recycle where facilities exist. Check with your Local Authority or retailer for recycling advice.

**A** The light source of this luminaire is not replaceable; when the light source reaches its end of life the whole luminaire shall be replaced.

⚠ The BuzziSol is approved to be combined with BuzziShade, BuzziPleat.

**A** The control terminals of LED driver need to use SELV control signal.

A If the external flexible cable or cord of this luminaire is damaged, it shall be exclusively replaced by the manufacturer or his service agent or a similar qualified person in order to avoid a hazard."

#### **Excluded**



### Included BuzziProp Beam Globe | Spot



## BuzziProp Beam Type A









Configuration Type B P.14























## BuzziProp Beam Type B

2 PERS.





























BuzziSpace Group NV Italiëlei 8, 2000 Antwerp Belgium **☎**+32 (0)3 846 10 00

■ info@buzzi.space % www.buzzi.space



A-0000007363/03 Last update: 15/10/2024