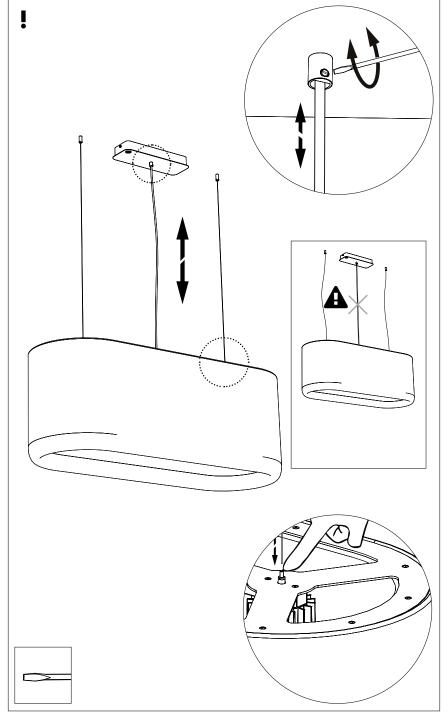

**A** The light source of this luminaire is not replaceable; when the light source reaches its end of life the whole luminaire shall be replaced.

⚠ The BuzziSol is approved to be combined with BuzziShade, BuzziPleat.

**A** The control terminals of LED driver need to use SELV control signal.

A If the external flexible cable or cord of this luminaire is damaged, it shall be exclusively replaced by the manufacturer or his service agent or a similar qualified person in order to avoid a hazard."