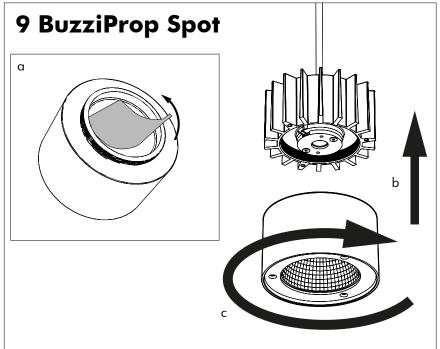

s should not be disposed of with household waste. Please recycle where facilities exist. Check with your Local Authority or retailer for recycling advice.

**A** The light source of this luminaire is not replaceable; when the light source reaches its end of life the whole luminaire shall be replaced.

⚠ The BuzziSol is approved to be combined with BuzziShade, BuzziPleat.

**A** The control terminals of LED driver need to use SELV control signal.

A If the external flexible cable or cord of this luminaire is damaged, it shall be exclusively replaced by the manufacturer or his service agent or a similar qualified person in order to avoid a hazard."

#### **Excluded**



### Included BuzziProp Beam Globe | Spot



## BuzziProp Beam Type A









Configuration Type B P.14























## BuzziProp Beam Type B

2 PERS.





























BuzziSpace Group NV Italiëlei 8, 2000 Antwerp Belgium **☎**+32 (0)3 846 10 00

■ info@buzzi.space % www.buzzi.space



A-0000007363/03 Last update: 15/10/2024